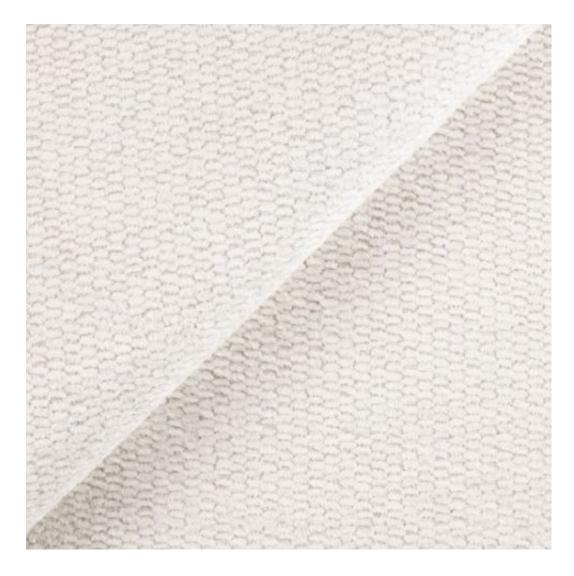

# **Product description**

Upholstered Bench Industrial Style LGM-25 BLACK-WHITE-VELVET-06  $\mid$  Width: 40 cm - 200 cm  $\mid$  Height: 40 cm - 50 cm  $\mid$  Depth: 30 cm - 40 cm  $\mid$ 

Technical data

Product-Code:

| 22183  Condition:  New  Bench width:  40 cm - 200 cm  Choose from parameter  Bench height:  40 cm - 50 cm  Choose from parameter  Bench depth:  30 cm - 40 cm  Choose from parameter  Type of fabric:  Choose from parameter | LGM-25                  |  |
|------------------------------------------------------------------------------------------------------------------------------------------------------------------------------------------------------------------------------|-------------------------|--|
| Condition: New  Bench width: 40 cm - 200 cm  Choose from parameter  Bench height: 40 cm - 50 cm  Choose from parameter  Bench depth: 30 cm - 40 cm  Choose from parameter  Type of fabric: Choose from parameter             | Catalogue number:       |  |
| Bench width: 40 cm - 200 cm Choose from parameter  Bench height: 40 cm - 50 cm Choose from parameter  Bench depth: 30 cm - 40 cm Choose from parameter  Type of fabric: Choose from parameter                                | 22183                   |  |
| Bench width:  40 cm - 200 cm  Choose from parameter  Bench height:  40 cm - 50 cm  Choose from parameter  Bench depth:  30 cm - 40 cm  Choose from parameter  Type of fabric:  Choose from parameter                         | Condition:              |  |
| 40 cm - 200 cm  Choose from parameter  Bench height: 40 cm - 50 cm  Choose from parameter  Bench depth: 30 cm - 40 cm  Choose from parameter  Type of fabric:  Choose from parameter  Type of fabric (Photo):                | New                     |  |
| Choose from parameter  Bench height: 40 cm - 50 cm  Choose from parameter  Bench depth: 30 cm - 40 cm  Choose from parameter  Type of fabric:  Choose from parameter  Type of fabric (Photo):                                | Bench width:            |  |
| Bench height:  40 cm - 50 cm  Choose from parameter  Bench depth:  30 cm - 40 cm  Choose from parameter  Type of fabric:  Choose from parameter  Type of fabric (Photo):                                                     | 40 cm - 200 cm          |  |
| 40 cm - 50 cm  Choose from parameter  Bench depth: 30 cm - 40 cm  Choose from parameter  Type of fabric:  Choose from parameter  Type of fabric (Photo):                                                                     | Choose from parameter   |  |
| Choose from parameter  Bench depth: 30 cm - 40 cm  Choose from parameter  Type of fabric: Choose from parameter  Type of fabric (Photo):                                                                                     | Bench height:           |  |
| Bench depth:  30 cm - 40 cm  Choose from parameter  Type of fabric:  Choose from parameter  Type of fabric (Photo):                                                                                                          | 40 cm - 50 cm           |  |
| 30 cm - 40 cm  Choose from parameter  Type of fabric:  Choose from parameter  Type of fabric (Photo):                                                                                                                        | Choose from parameter   |  |
| Choose from parameter  Type of fabric:  Choose from parameter  Type of fabric (Photo):                                                                                                                                       | Bench depth:            |  |
| Type of fabric:  Choose from parameter  Type of fabric (Photo):                                                                                                                                                              | 30 cm - 40 cm           |  |
| Choose from parameter  Type of fabric (Photo):                                                                                                                                                                               | Choose from parameter   |  |
| Type of fabric (Photo):                                                                                                                                                                                                      | Type of fabric:         |  |
|                                                                                                                                                                                                                              | Choose from parameter   |  |
| BLACK-WHITE-VELVET-06                                                                                                                                                                                                        | Type of fabric (Photo): |  |
|                                                                                                                                                                                                                              | BLACK-WHITE-VELVET-06   |  |
|                                                                                                                                                                                                                              |                         |  |
|                                                                                                                                                                                                                              |                         |  |
|                                                                                                                                                                                                                              |                         |  |

**Height**: 40 cm , 45 cm , 50 cm **Depth**: 30 cm , 35 cm , 40 cm

Type of fabric: BLACK-WHITE-VELVET-06 (Photo), ANDRE-1300, ANDRE-1301, ANDRE-1302, ANDRE-1303, ANDRE-1304, ANDRE-1305, ANDRE-1306, ANDRE-1307, ANDRE-1308, ANDRE-1309, ANDRE-1310, ART-DECO-VELVET-01, ART-DECO-VELVET-02, ART-DECO-VELVET-03, ART-DECO-VELVET-04, ART-DECO-VELVET-05, ART-DECO-VELVET-06, ART-DECO-VELVET-07, ART-DECO-VELVET-08, ART-DECO-VELVET-09, ART-DECO-VELVET-10...11 (write a comment in order), ATOS-111, ATOS-112, ATOS-113, ATOS-114, ATOS-115, ATOS-116, ATOS-117, ATOS-118, ATOS-119, ATOS-120...126 (write a comment in order), AURORA-2480, AURORA-2481, AURORA-2482, AURORA-2483, AURORA-2484, AURORA-2485, AURORA-2486, AURORA-2487, AURORA-2488, AURORA-2489...2505 (write a comment in order), BALOO-2071, BALOO-2072, BALOO-2073, BALOO-2074, BALOO-2076, BALOO-2077, BALOO-2078, BALOO-2079, BALOO-2081, BALOO-2082...2089 (write a comment in order), BLACK-WHITE-VELVET-01, BLACK-WHITE-VELVET-02, BLACK-WHITE-VELVET-03, BLACK-WHITE-VELVET-04, BLACK-WHITE-VELVET-05, BLACK-WHITE-VELVET-06, BLACK-WHITE-VELVET-07, BLACK-WHITE-VELVET-08, BLACK-WHITE-VELVET-09, BLACK-WHITE-VELVET-09, BLACK-WHITE-VELVET-09, BLOOM-01, BLOOM-02, BLOOM-03, BLOOM-04, BLOOM-05, BLOOM-06, BLOOM-07, BLOOM-08, BLOOM-09, BLOOM-10, BRAID-3001, BRAID-3002,