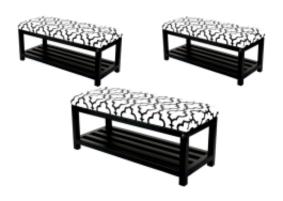

# Upholstered Bench Industrial Style LGM-25 BLACK-WHITE-VELVET-06

| Number        | 22183            |
|---------------|------------------|
| Producer code | LGM-25           |
| Manufacturer  | Emra Wood Design |

# **Product description**

Upholstered Bench Industrial Style LGM-25 BLACK-WHITE-VELVET-06  $\mid$  Width: 40 cm - 200 cm  $\mid$  Height: 40 cm - 50 cm  $\mid$  Depth: 30 cm - 40 cm  $\mid$ 

Technical data

## Upholstered Bench Industrial Style LGM-25 BLACK-WHITE-VELVET-06

- · A functional and practical bench for hallway, living room, bedroom, dressing room, bathroom, reception and office
- Some bench models have a practical shelf for shoes
- The frame and upholstery are made of the highest quality materials
- Production of the bench according to customer requirements

#### **Product features**

- Very high-quality and precise workmanship directly from the manufacturer
- The bench features an interchangeable seat to adapt the product to the future appearance of the room
- The bench does not require self-assembly and is delivered to the customer in its entirety
- Take a look at our fabric palette for more options
- We are at your disposal if you have any questions about the product
- By purchasing a product, you are buying a non-prefabricated item made according to specifications (selection of color, upholstery, materials, etc.)