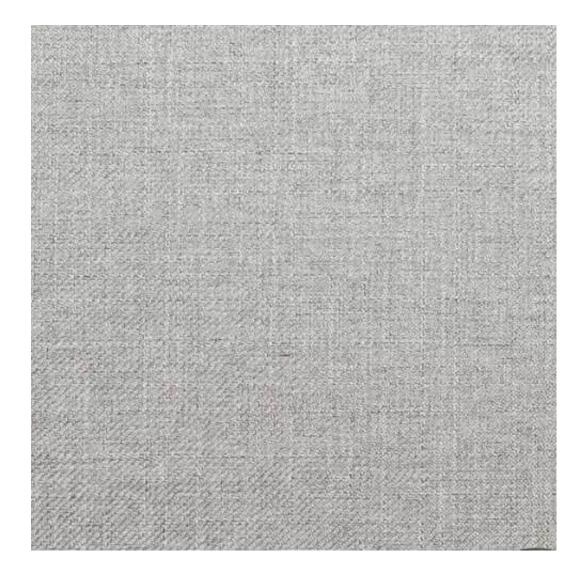

Product-Code:

| 22183  Condition:  New  Bench width:  40 cm - 200 cm  Choose from parameter  Bench height:  40 cm - 50 cm  Choose from parameter  Bench depth:  30 cm - 40 cm  Choose from parameter  Type of fabric:  Choose from parameter | LGM-25                  |  |
|------------------------------------------------------------------------------------------------------------------------------------------------------------------------------------------------------------------------------|-------------------------|--|
| Condition: New  Bench width: 40 cm - 200 cm  Choose from parameter  Bench height: 40 cm - 50 cm  Choose from parameter  Bench depth: 30 cm - 40 cm  Choose from parameter  Type of fabric: Choose from parameter             | Catalogue number:       |  |
| Bench width: 40 cm - 200 cm Choose from parameter  Bench height: 40 cm - 50 cm Choose from parameter  Bench depth: 30 cm - 40 cm Choose from parameter  Type of fabric: Choose from parameter                                | 22183                   |  |
| Bench width:  40 cm - 200 cm  Choose from parameter  Bench height:  40 cm - 50 cm  Choose from parameter  Bench depth:  30 cm - 40 cm  Choose from parameter  Type of fabric:  Choose from parameter                         | Condition:              |  |
| 40 cm - 200 cm  Choose from parameter  Bench height: 40 cm - 50 cm  Choose from parameter  Bench depth: 30 cm - 40 cm  Choose from parameter  Type of fabric:  Choose from parameter  Type of fabric (Photo):                | New                     |  |
| Choose from parameter  Bench height: 40 cm - 50 cm  Choose from parameter  Bench depth: 30 cm - 40 cm  Choose from parameter  Type of fabric:  Choose from parameter  Type of fabric (Photo):                                | Bench width:            |  |
| Bench height:  40 cm - 50 cm  Choose from parameter  Bench depth:  30 cm - 40 cm  Choose from parameter  Type of fabric:  Choose from parameter  Type of fabric (Photo):                                                     | 40 cm - 200 cm          |  |
| 40 cm - 50 cm  Choose from parameter  Bench depth: 30 cm - 40 cm  Choose from parameter  Type of fabric:  Choose from parameter  Type of fabric (Photo):                                                                     | Choose from parameter   |  |
| Choose from parameter  Bench depth: 30 cm - 40 cm  Choose from parameter  Type of fabric: Choose from parameter  Type of fabric (Photo):                                                                                     | Bench height:           |  |
| Bench depth:  30 cm - 40 cm  Choose from parameter  Type of fabric:  Choose from parameter  Type of fabric (Photo):                                                                                                          | 40 cm - 50 cm           |  |
| 30 cm - 40 cm  Choose from parameter  Type of fabric:  Choose from parameter  Type of fabric (Photo):                                                                                                                        | Choose from parameter   |  |
| Choose from parameter  Type of fabric:  Choose from parameter  Type of fabric (Photo):                                                                                                                                       | Bench depth:            |  |
| Type of fabric:  Choose from parameter  Type of fabric (Photo):                                                                                                                                                              | 30 cm - 40 cm           |  |
| Choose from parameter  Type of fabric (Photo):                                                                                                                                                                               | Choose from parameter   |  |
| Type of fabric (Photo):                                                                                                                                                                                                      | Type of fabric:         |  |
|                                                                                                                                                                                                                              | Choose from parameter   |  |
| BLACK-WHITE-VELVET-06                                                                                                                                                                                                        | Type of fabric (Photo): |  |
|                                                                                                                                                                                                                              | BLACK-WHITE-VELVET-06   |  |
|                                                                                                                                                                                                                              |                         |  |
|                                                                                                                                                                                                                              |                         |  |
|                                                                                                                                                                                                                              |                         |  |

**Height**: 40 cm , 45 cm , 50 cm **Depth**: 30 cm , 35 cm , 40 cm

Type of fabric: BLACK-WHITE-VELVET-06 (Photo), ANDRE-1300, ANDRE-1301, ANDRE-1302, ANDRE-1303, ANDRE-1304, ANDRE-1305, ANDRE-1306, ANDRE-1307, ANDRE-1308, ANDRE-1309, ANDRE-1310, ART-DECO-VELVET-01, ART-DECO-VELVET-02, ART-DECO-VELVET-03, ART-DECO-VELVET-04, ART-DECO-VELVET-05, ART-DECO-VELVET-06, ART-DECO-VELVET-07, ART-DECO-VELVET-08, ART-DECO-VELVET-09, ART-DECO-VELVET-10...11 (write a comment in order), ATOS-111, ATOS-112, ATOS-113, ATOS-114, ATOS-115, ATOS-116, ATOS-117, ATOS-118, ATOS-119, ATOS-120...126 (write a comment in order), AURORA-2480, AURORA-2481, AURORA-2482, AURORA-2483, AURORA-2484, AURORA-2485, AURORA-2486, AURORA-2487, AURORA-2488, AURORA-2489...2505 (write a comment in order), BALOO-2071, BALOO-2072, BALOO-2073, BALOO-2074, BALOO-2076, BALOO-2077, BALOO-2078, BALOO-2079, BALOO-2081, BALOO-2082...2089 (write a comment in order), BLACK-WHITE-VELVET-01, BLACK-WHITE-VELVET-02, BLACK-WHITE-VELVET-03, BLACK-WHITE-VELVET-04, BLACK-WHITE-VELVET-05, BLACK-WHITE-VELVET-06, BLACK-WHITE-VELVET-07, BLACK-WHITE-VELVET-08, BLACK-WHITE-VELVET-09, BLACK-WHITE-VELVET-09, BLACK-WHITE-VELVET-09, BLOOM-01, BLOOM-02, BLOOM-03, BLOOM-04, BLOOM-05, BLOOM-06, BLOOM-07, BLOOM-08, BLOOM-09, BLOOM-10, BRAID-3001, BRAID-3002,