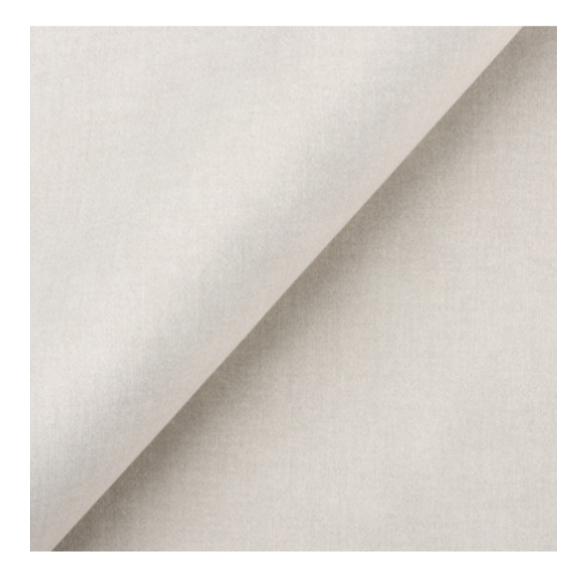

Product-Code:

| 22183  Condition:  New  Bench width:  40 cm - 200 cm  Choose from parameter  Bench height:  40 cm - 50 cm  Choose from parameter  Bench depth:  30 cm - 40 cm  Choose from parameter  Type of fabric:  Choose from parameter | LGM-25                  |  |
|------------------------------------------------------------------------------------------------------------------------------------------------------------------------------------------------------------------------------|-------------------------|--|
| Condition: New  Bench width: 40 cm - 200 cm  Choose from parameter  Bench height: 40 cm - 50 cm  Choose from parameter  Bench depth: 30 cm - 40 cm  Choose from parameter  Type of fabric: Choose from parameter             | Catalogue number:       |  |
| Bench width: 40 cm - 200 cm Choose from parameter  Bench height: 40 cm - 50 cm Choose from parameter  Bench depth: 30 cm - 40 cm Choose from parameter  Type of fabric: Choose from parameter                                | 22183                   |  |
| Bench width:  40 cm - 200 cm  Choose from parameter  Bench height:  40 cm - 50 cm  Choose from parameter  Bench depth:  30 cm - 40 cm  Choose from parameter  Type of fabric:  Choose from parameter                         | Condition:              |  |
| 40 cm - 200 cm  Choose from parameter  Bench height: 40 cm - 50 cm  Choose from parameter  Bench depth: 30 cm - 40 cm  Choose from parameter  Type of fabric:  Choose from parameter  Type of fabric (Photo):                | New                     |  |
| Choose from parameter  Bench height: 40 cm - 50 cm  Choose from parameter  Bench depth: 30 cm - 40 cm  Choose from parameter  Type of fabric:  Choose from parameter  Type of fabric (Photo):                                | Bench width:            |  |
| Bench height:  40 cm - 50 cm  Choose from parameter  Bench depth:  30 cm - 40 cm  Choose from parameter  Type of fabric:  Choose from parameter  Type of fabric (Photo):                                                     | 40 cm - 200 cm          |  |
| 40 cm - 50 cm  Choose from parameter  Bench depth: 30 cm - 40 cm  Choose from parameter  Type of fabric:  Choose from parameter  Type of fabric (Photo):                                                                     | Choose from parameter   |  |
| Choose from parameter  Bench depth: 30 cm - 40 cm  Choose from parameter  Type of fabric: Choose from parameter  Type of fabric (Photo):                                                                                     | Bench height:           |  |
| Bench depth:  30 cm - 40 cm  Choose from parameter  Type of fabric:  Choose from parameter  Type of fabric (Photo):                                                                                                          | 40 cm - 50 cm           |  |
| 30 cm - 40 cm  Choose from parameter  Type of fabric:  Choose from parameter  Type of fabric (Photo):                                                                                                                        | Choose from parameter   |  |
| Choose from parameter  Type of fabric:  Choose from parameter  Type of fabric (Photo):                                                                                                                                       | Bench depth:            |  |
| Type of fabric:  Choose from parameter  Type of fabric (Photo):                                                                                                                                                              | 30 cm - 40 cm           |  |
| Choose from parameter  Type of fabric (Photo):                                                                                                                                                                               | Choose from parameter   |  |
| Type of fabric (Photo):                                                                                                                                                                                                      | Type of fabric:         |  |
|                                                                                                                                                                                                                              | Choose from parameter   |  |
| BLACK-WHITE-VELVET-06                                                                                                                                                                                                        | Type of fabric (Photo): |  |
|                                                                                                                                                                                                                              | BLACK-WHITE-VELVET-06   |  |
|                                                                                                                                                                                                                              |                         |  |
|                                                                                                                                                                                                                              |                         |  |
|                                                                                                                                                                                                                              |                         |  |

**Height**: 40 cm , 45 cm , 50 cm **Depth**: 30 cm , 35 cm , 40 cm

Type of fabric: BLACK-WHITE-VELVET-06 (Photo), ANDRE-1300, ANDRE-1301, ANDRE-1302, ANDRE-1303, ANDRE-1304, ANDRE-1305, ANDRE-1306, ANDRE-1307, ANDRE-1308, ANDRE-1309, ANDRE-1310, ART-DECO-VELVET-01, ART-DECO-VELVET-02, ART-DECO-VELVET-03, ART-DECO-VELVET-04, ART-DECO-VELVET-05, ART-DECO-VELVET-06, ART-DECO-VELVET-07, ART-DECO-VELVET-08, ART-DECO-VELVET-09, ART-DECO-VELVET-10...11 (write a comment in order), ATOS-111, ATOS-112, ATOS-113, ATOS-114, ATOS-115, ATOS-116, ATOS-117, ATOS-118, ATOS-119, ATOS-120...126 (write a comment in order), AURORA-2480, AURORA-2481, AURORA-2482, AURORA-2483, AURORA-2484, AURORA-2485, AURORA-2486, AURORA-2487, AURORA-2488, AURORA-2489...2505 (write a comment in order), BALOO-2071, BALOO-2072, BALOO-2073, BALOO-2074, BALOO-2076, BALOO-2077, BALOO-2078, BALOO-2079, BALOO-2081, BALOO-2082...2089 (write a comment in order), BLACK-WHITE-VELVET-01, BLACK-WHITE-VELVET-02, BLACK-WHITE-VELVET-03, BLACK-WHITE-VELVET-04, BLACK-WHITE-VELVET-05, BLACK-WHITE-VELVET-06, BLACK-WHITE-VELVET-07, BLACK-WHITE-VELVET-08, BLACK-WHITE-VELVET-09, BLACK-WHITE-VELVET-09, BLACK-WHITE-VELVET-09, BLOOM-01, BLOOM-02, BLOOM-03, BLOOM-04, BLOOM-05, BLOOM-06, BLOOM-07, BLOOM-08, BLOOM-09, BLOOM-10, BRAID-3001, BRAID-3002,