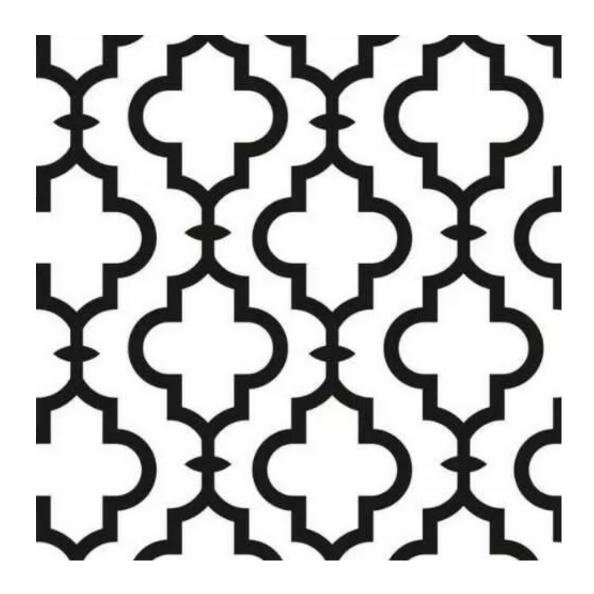

Product-Code:

| 22183  Condition:  New  Bench width:  40 cm - 200 cm  Choose from parameter  Bench height:  40 cm - 50 cm  Choose from parameter  Bench depth:  30 cm - 40 cm  Choose from parameter  Type of fabric:  Choose from parameter | LGM-25                  |  |
|------------------------------------------------------------------------------------------------------------------------------------------------------------------------------------------------------------------------------|-------------------------|--|
| Condition: New  Bench width: 40 cm - 200 cm  Choose from parameter  Bench height: 40 cm - 50 cm  Choose from parameter  Bench depth: 30 cm - 40 cm  Choose from parameter  Type of fabric: Choose from parameter             | Catalogue number:       |  |
| Bench width: 40 cm - 200 cm Choose from parameter  Bench height: 40 cm - 50 cm Choose from parameter  Bench depth: 30 cm - 40 cm Choose from parameter  Type of fabric: Choose from parameter                                | 22183                   |  |
| Bench width:  40 cm - 200 cm  Choose from parameter  Bench height:  40 cm - 50 cm  Choose from parameter  Bench depth:  30 cm - 40 cm  Choose from parameter  Type of fabric:  Choose from parameter                         | Condition:              |  |
| 40 cm - 200 cm  Choose from parameter  Bench height: 40 cm - 50 cm  Choose from parameter  Bench depth: 30 cm - 40 cm  Choose from parameter  Type of fabric:  Choose from parameter  Type of fabric (Photo):                | New                     |  |
| Choose from parameter  Bench height: 40 cm - 50 cm  Choose from parameter  Bench depth: 30 cm - 40 cm  Choose from parameter  Type of fabric:  Choose from parameter  Type of fabric (Photo):                                | Bench width:            |  |
| Bench height:  40 cm - 50 cm  Choose from parameter  Bench depth:  30 cm - 40 cm  Choose from parameter  Type of fabric:  Choose from parameter  Type of fabric (Photo):                                                     | 40 cm - 200 cm          |  |
| 40 cm - 50 cm  Choose from parameter  Bench depth: 30 cm - 40 cm  Choose from parameter  Type of fabric:  Choose from parameter  Type of fabric (Photo):                                                                     | Choose from parameter   |  |
| Choose from parameter  Bench depth: 30 cm - 40 cm  Choose from parameter  Type of fabric: Choose from parameter  Type of fabric (Photo):                                                                                     | Bench height:           |  |
| Bench depth:  30 cm - 40 cm  Choose from parameter  Type of fabric:  Choose from parameter  Type of fabric (Photo):                                                                                                          | 40 cm - 50 cm           |  |
| 30 cm - 40 cm  Choose from parameter  Type of fabric:  Choose from parameter  Type of fabric (Photo):                                                                                                                        | Choose from parameter   |  |
| Choose from parameter  Type of fabric:  Choose from parameter  Type of fabric (Photo):                                                                                                                                       | Bench depth:            |  |
| Type of fabric:  Choose from parameter  Type of fabric (Photo):                                                                                                                                                              | 30 cm - 40 cm           |  |
| Choose from parameter  Type of fabric (Photo):                                                                                                                                                                               | Choose from parameter   |  |
| Type of fabric (Photo):                                                                                                                                                                                                      | Type of fabric:         |  |
|                                                                                                                                                                                                                              | Choose from parameter   |  |
| BLACK-WHITE-VELVET-06                                                                                                                                                                                                        | Type of fabric (Photo): |  |
|                                                                                                                                                                                                                              | BLACK-WHITE-VELVET-06   |  |
|                                                                                                                                                                                                                              |                         |  |
|                                                                                                                                                                                                                              |                         |  |
|                                                                                                                                                                                                                              |                         |  |

**Height**: 40 cm , 45 cm , 50 cm **Depth**: 30 cm , 35 cm , 40 cm

Type of fabric: BLACK-WHITE-VELVET-06 (Photo), ANDRE-1300, ANDRE-1301, ANDRE-1302, ANDRE-1303, ANDRE-1304, ANDRE-1305, ANDRE-1306, ANDRE-1307, ANDRE-1308, ANDRE-1309, ANDRE-1310, ART-DECO-VELVET-01, ART-DECO-VELVET-02, ART-DECO-VELVET-03, ART-DECO-VELVET-04, ART-DECO-VELVET-05, ART-DECO-VELVET-06, ART-DECO-VELVET-07, ART-DECO-VELVET-08, ART-DECO-VELVET-09, ART-DECO-VELVET-10...11 (write a comment in order), ATOS-111, ATOS-112, ATOS-113, ATOS-114, ATOS-115, ATOS-116, ATOS-117, ATOS-118, ATOS-119, ATOS-120...126 (write a comment in order), AURORA-2480, AURORA-2481, AURORA-2482, AURORA-2483, AURORA-2484, AURORA-2485, AURORA-2486, AURORA-2487, AURORA-2488, AURORA-2489...2505 (write a comment in order), BALOO-2071, BALOO-2072, BALOO-2073, BALOO-2074, BALOO-2076, BALOO-2077, BALOO-2078, BALOO-2079, BALOO-2081, BALOO-2082...2089 (write a comment in order), BLACK-WHITE-VELVET-01, BLACK-WHITE-VELVET-02, BLACK-WHITE-VELVET-03, BLACK-WHITE-VELVET-04, BLACK-WHITE-VELVET-05, BLACK-WHITE-VELVET-06, BLACK-WHITE-VELVET-07, BLACK-WHITE-VELVET-08, BLACK-WHITE-VELVET-09, BLACK-WHITE-VELVET-09, BLACK-WHITE-VELVET-09, BLOOM-01, BLOOM-02, BLOOM-03, BLOOM-04, BLOOM-05, BLOOM-06, BLOOM-07, BLOOM-08, BLOOM-09, BLOOM-10, BRAID-3001, BRAID-3002,