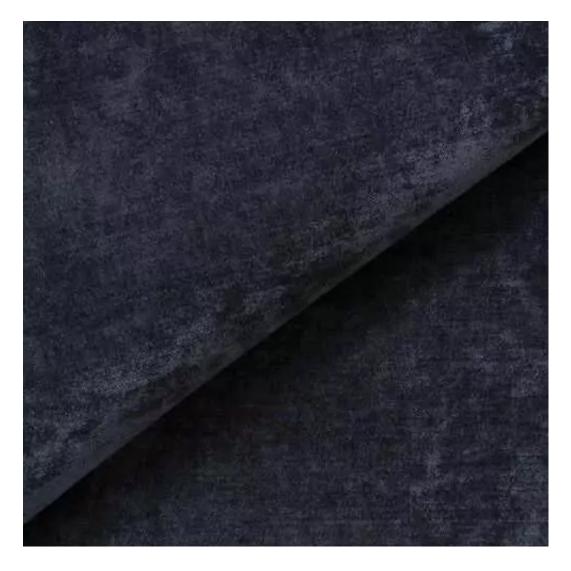

# **Product description**

Upholstered Bench Industrial Style LGM-25 BLACK-WHITE-VELVET-06  $\mid$  Width: 40 cm - 200 cm  $\mid$  Height: 40 cm - 50 cm  $\mid$  Depth: 30 cm - 40 cm  $\mid$ 

Technical data

Product-Code:

| 22183  Condition:  New  Bench width:  40 cm - 200 cm  Choose from parameter  Bench height:  40 cm - 50 cm  Choose from parameter  Bench depth:  30 cm - 40 cm  Choose from parameter  Type of fabric:  Choose from parameter | LGM-25                  |  |
|------------------------------------------------------------------------------------------------------------------------------------------------------------------------------------------------------------------------------|-------------------------|--|
| Condition: New  Bench width: 40 cm - 200 cm  Choose from parameter  Bench height: 40 cm - 50 cm  Choose from parameter  Bench depth: 30 cm - 40 cm  Choose from parameter  Type of fabric: Choose from parameter             | Catalogue number:       |  |
| Bench width: 40 cm - 200 cm Choose from parameter  Bench height: 40 cm - 50 cm Choose from parameter  Bench depth: 30 cm - 40 cm Choose from parameter  Type of fabric: Choose from parameter                                | 22183                   |  |
| Bench width:  40 cm - 200 cm  Choose from parameter  Bench height:  40 cm - 50 cm  Choose from parameter  Bench depth:  30 cm - 40 cm  Choose from parameter  Type of fabric:  Choose from parameter                         | Condition:              |  |
| 40 cm - 200 cm  Choose from parameter  Bench height: 40 cm - 50 cm  Choose from parameter  Bench depth: 30 cm - 40 cm  Choose from parameter  Type of fabric:  Choose from parameter  Type of fabric (Photo):                | New                     |  |
| Choose from parameter  Bench height: 40 cm - 50 cm  Choose from parameter  Bench depth: 30 cm - 40 cm  Choose from parameter  Type of fabric:  Choose from parameter  Type of fabric (Photo):                                | Bench width:            |  |
| Bench height:  40 cm - 50 cm  Choose from parameter  Bench depth:  30 cm - 40 cm  Choose from parameter  Type of fabric:  Choose from parameter  Type of fabric (Photo):                                                     | 40 cm - 200 cm          |  |
| 40 cm - 50 cm  Choose from parameter  Bench depth: 30 cm - 40 cm  Choose from parameter  Type of fabric:  Choose from parameter  Type of fabric (Photo):                                                                     | Choose from parameter   |  |
| Choose from parameter  Bench depth: 30 cm - 40 cm  Choose from parameter  Type of fabric: Choose from parameter  Type of fabric (Photo):                                                                                     | Bench height:           |  |
| Bench depth:  30 cm - 40 cm  Choose from parameter  Type of fabric:  Choose from parameter  Type of fabric (Photo):                                                                                                          | 40 cm - 50 cm           |  |
| 30 cm - 40 cm  Choose from parameter  Type of fabric:  Choose from parameter  Type of fabric (Photo):                                                                                                                        | Choose from parameter   |  |
| Choose from parameter  Type of fabric:  Choose from parameter  Type of fabric (Photo):                                                                                                                                       | Bench depth:            |  |
| Type of fabric:  Choose from parameter  Type of fabric (Photo):                                                                                                                                                              | 30 cm - 40 cm           |  |
| Choose from parameter  Type of fabric (Photo):                                                                                                                                                                               | Choose from parameter   |  |
| Type of fabric (Photo):                                                                                                                                                                                                      | Type of fabric:         |  |
|                                                                                                                                                                                                                              | Choose from parameter   |  |
| BLACK-WHITE-VELVET-06                                                                                                                                                                                                        | Type of fabric (Photo): |  |
|                                                                                                                                                                                                                              | BLACK-WHITE-VELVET-06   |  |
|                                                                                                                                                                                                                              |                         |  |
|                                                                                                                                                                                                                              |                         |  |
|                                                                                                                                                                                                                              |                         |  |

## Upholstered Bench Industrial Style LGM-25 BLACK-WHITE-VELVET-06

- · A functional and practical bench for hallway, living room, bedroom, dressing room, bathroom, reception and office
- Some bench models have a practical shelf for shoes
- The frame and upholstery are made of the highest quality materials
- Production of the bench according to customer requirements