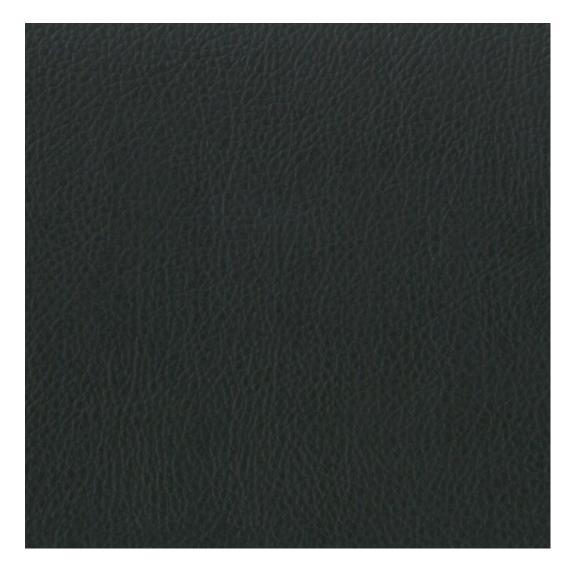

We offer the largest selection of seat fabrics!

Click on fabric name and discover all fabric selection.

ANDRE

ART-DECO-VELVET

ATOS-ECO-LEATHER

AURORA

BALOO

BLACK-WHITE-VELVET

**Height**: 40 cm , 45 cm , 50 cm **Depth**: 30 cm , 35 cm , 40 cm

Type of fabric: BLACK-WHITE-VELVET-06 (Photo), ANDRE-1300, ANDRE-1301, ANDRE-1302, ANDRE-1303, ANDRE-1304, ANDRE-1305, ANDRE-1306, ANDRE-1307, ANDRE-1308, ANDRE-1309, ANDRE-1310, ART-DECO-VELVET-01, ART-DECO-VELVET-02, ART-DECO-VELVET-03, ART-DECO-VELVET-04, ART-DECO-VELVET-05, ART-DECO-VELVET-06, ART-DECO-VELVET-07, ART-DECO-VELVET-08, ART-DECO-VELVET-09, ART-DECO-VELVET-10...11 (write a comment in order), ATOS-111, ATOS-112, ATOS-113, ATOS-114, ATOS-115, ATOS-116, ATOS-117, ATOS-118, ATOS-119, ATOS-120...126 (write a comment in order), AURORA-2480, AURORA-2481, AURORA-2482, AURORA-2483, AURORA-2484, AURORA-2485, AURORA-2486, AURORA-2487, AURORA-2488, AURORA-2489...2505 (write a comment in order), BALOO-2071, BALOO-2072, BALOO-2073, BALOO-2074, BALOO-2076, BALOO-2077, BALOO-2078, BALOO-2079, BALOO-2081, BALOO-2082...2089 (write a comment in order), BLACK-WHITE-VELVET-01, BLACK-WHITE-VELVET-02, BLACK-WHITE-VELVET-03, BLACK-WHITE-VELVET-04, BLACK-WHITE-VELVET-05, BLACK-WHITE-VELVET-06, BLACK-WHITE-VELVET-07, BLACK-WHITE-VELVET-08, BLACK-WHITE-VELVET-09, BLACK-WHITE-VELVET-09, BLACK-WHITE-VELVET-09, BLOOM-01, BLOOM-02, BLOOM-03, BLOOM-04, BLOOM-05, BLOOM-06, BLOOM-07, BLOOM-08, BLOOM-09, BLOOM-10, BRAID-3001, BRAID-3002,