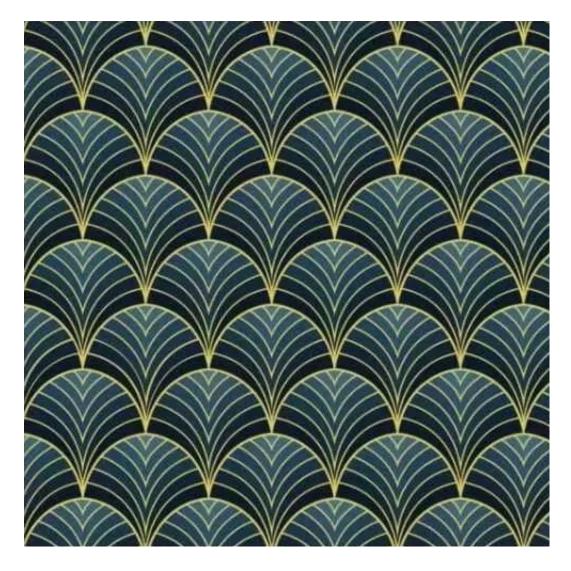

Product-Code:

| 22183  Condition:  New  Bench width:  40 cm - 200 cm  Choose from parameter  Bench height:  40 cm - 50 cm  Choose from parameter  Bench depth:  30 cm - 40 cm  Choose from parameter  Type of fabric:  Choose from parameter | LGM-25                  |  |
|------------------------------------------------------------------------------------------------------------------------------------------------------------------------------------------------------------------------------|-------------------------|--|
| Condition: New  Bench width: 40 cm - 200 cm  Choose from parameter  Bench height: 40 cm - 50 cm  Choose from parameter  Bench depth: 30 cm - 40 cm  Choose from parameter  Type of fabric: Choose from parameter             | Catalogue number:       |  |
| Bench width: 40 cm - 200 cm Choose from parameter  Bench height: 40 cm - 50 cm Choose from parameter  Bench depth: 30 cm - 40 cm Choose from parameter  Type of fabric: Choose from parameter                                | 22183                   |  |
| Bench width:  40 cm - 200 cm  Choose from parameter  Bench height:  40 cm - 50 cm  Choose from parameter  Bench depth:  30 cm - 40 cm  Choose from parameter  Type of fabric:  Choose from parameter                         | Condition:              |  |
| 40 cm - 200 cm  Choose from parameter  Bench height: 40 cm - 50 cm  Choose from parameter  Bench depth: 30 cm - 40 cm  Choose from parameter  Type of fabric:  Choose from parameter  Type of fabric (Photo):                | New                     |  |
| Choose from parameter  Bench height: 40 cm - 50 cm  Choose from parameter  Bench depth: 30 cm - 40 cm  Choose from parameter  Type of fabric:  Choose from parameter  Type of fabric (Photo):                                | Bench width:            |  |
| Bench height:  40 cm - 50 cm  Choose from parameter  Bench depth:  30 cm - 40 cm  Choose from parameter  Type of fabric:  Choose from parameter  Type of fabric (Photo):                                                     | 40 cm - 200 cm          |  |
| 40 cm - 50 cm  Choose from parameter  Bench depth: 30 cm - 40 cm  Choose from parameter  Type of fabric:  Choose from parameter  Type of fabric (Photo):                                                                     | Choose from parameter   |  |
| Choose from parameter  Bench depth: 30 cm - 40 cm  Choose from parameter  Type of fabric: Choose from parameter  Type of fabric (Photo):                                                                                     | Bench height:           |  |
| Bench depth:  30 cm - 40 cm  Choose from parameter  Type of fabric:  Choose from parameter  Type of fabric (Photo):                                                                                                          | 40 cm - 50 cm           |  |
| 30 cm - 40 cm  Choose from parameter  Type of fabric:  Choose from parameter  Type of fabric (Photo):                                                                                                                        | Choose from parameter   |  |
| Choose from parameter  Type of fabric:  Choose from parameter  Type of fabric (Photo):                                                                                                                                       | Bench depth:            |  |
| Type of fabric:  Choose from parameter  Type of fabric (Photo):                                                                                                                                                              | 30 cm - 40 cm           |  |
| Choose from parameter  Type of fabric (Photo):                                                                                                                                                                               | Choose from parameter   |  |
| Type of fabric (Photo):                                                                                                                                                                                                      | Type of fabric:         |  |
|                                                                                                                                                                                                                              | Choose from parameter   |  |
| BLACK-WHITE-VELVET-06                                                                                                                                                                                                        | Type of fabric (Photo): |  |
|                                                                                                                                                                                                                              | BLACK-WHITE-VELVET-06   |  |
|                                                                                                                                                                                                                              |                         |  |
|                                                                                                                                                                                                                              |                         |  |
|                                                                                                                                                                                                                              |                         |  |

We offer the largest selection of seat fabrics!

Click on fabric name and discover all fabric selection.

ANDRE

ART-DECO-VELVET

ATOS-ECO-LEATHER

AURORA

BALOO

BLACK-WHITE-VELVET

**Height**: 40 cm , 45 cm , 50 cm **Depth**: 30 cm , 35 cm , 40 cm

Type of fabric: BLACK-WHITE-VELVET-06 (Photo), ANDRE-1300, ANDRE-1301, ANDRE-1302, ANDRE-1303, ANDRE-1304, ANDRE-1305, ANDRE-1306, ANDRE-1307, ANDRE-1308, ANDRE-1309, ANDRE-1310, ART-DECO-VELVET-01, ART-DECO-VELVET-02, ART-DECO-VELVET-03, ART-DECO-VELVET-04, ART-DECO-VELVET-05, ART-DECO-VELVET-06, ART-DECO-VELVET-07, ART-DECO-VELVET-08, ART-DECO-VELVET-09, ART-DECO-VELVET-10...11 (write a comment in order), ATOS-111, ATOS-112, ATOS-113, ATOS-114, ATOS-115, ATOS-116, ATOS-117, ATOS-118, ATOS-119, ATOS-120...126 (write a comment in order), AURORA-2480, AURORA-2481, AURORA-2482, AURORA-2483, AURORA-2484, AURORA-2485, AURORA-2486, AURORA-2487, AURORA-2488, AURORA-2489...2505 (write a comment in order), BALOO-2071, BALOO-2072, BALOO-2073, BALOO-2074, BALOO-2076, BALOO-2077, BALOO-2078, BALOO-2079, BALOO-2081, BALOO-2082...2089 (write a comment in order), BLACK-WHITE-VELVET-01, BLACK-WHITE-VELVET-02, BLACK-WHITE-VELVET-03, BLACK-WHITE-VELVET-04, BLACK-WHITE-VELVET-05, BLACK-WHITE-VELVET-06, BLACK-WHITE-VELVET-07, BLACK-WHITE-VELVET-08, BLACK-WHITE-VELVET-09, BLACK-WHITE-VELVET-09, BLACK-WHITE-VELVET-09, BLOOM-01, BLOOM-02, BLOOM-03, BLOOM-04, BLOOM-05, BLOOM-06, BLOOM-07, BLOOM-08, BLOOM-09, BLOOM-10, BRAID-3001, BRAID-3002,