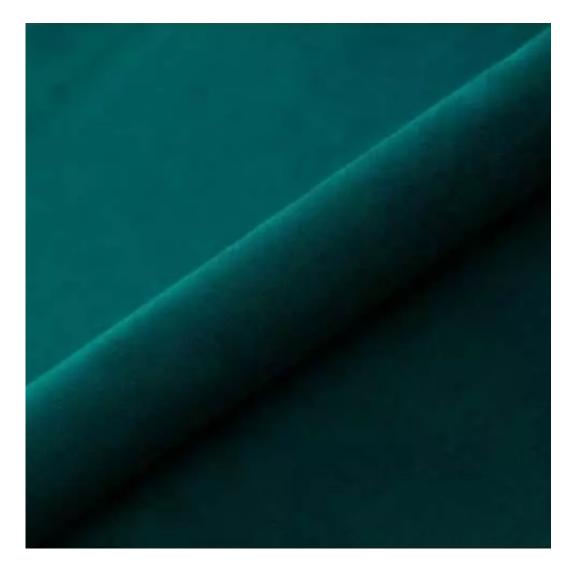

# **Product description**

Upholstered Bench Industrial Style LGM-25 BLACK-WHITE-VELVET-06  $\mid$  Width: 40 cm - 200 cm  $\mid$  Height: 40 cm - 50 cm  $\mid$  Depth: 30 cm - 40 cm  $\mid$ 

Technical data

Product-Code:

| 22183  Condition:  New  Bench width:  40 cm - 200 cm  Choose from parameter  Bench height:  40 cm - 50 cm  Choose from parameter  Bench depth:  30 cm - 40 cm  Choose from parameter  Type of fabric:  Choose from parameter | LGM-25                  |  |
|------------------------------------------------------------------------------------------------------------------------------------------------------------------------------------------------------------------------------|-------------------------|--|
| Condition: New  Bench width: 40 cm - 200 cm  Choose from parameter  Bench height: 40 cm - 50 cm  Choose from parameter  Bench depth: 30 cm - 40 cm  Choose from parameter  Type of fabric: Choose from parameter             | Catalogue number:       |  |
| Bench width: 40 cm - 200 cm Choose from parameter  Bench height: 40 cm - 50 cm Choose from parameter  Bench depth: 30 cm - 40 cm Choose from parameter  Type of fabric: Choose from parameter                                | 22183                   |  |
| Bench width:  40 cm - 200 cm  Choose from parameter  Bench height:  40 cm - 50 cm  Choose from parameter  Bench depth:  30 cm - 40 cm  Choose from parameter  Type of fabric:  Choose from parameter                         | Condition:              |  |
| 40 cm - 200 cm  Choose from parameter  Bench height: 40 cm - 50 cm  Choose from parameter  Bench depth: 30 cm - 40 cm  Choose from parameter  Type of fabric:  Choose from parameter  Type of fabric (Photo):                | New                     |  |
| Choose from parameter  Bench height: 40 cm - 50 cm  Choose from parameter  Bench depth: 30 cm - 40 cm  Choose from parameter  Type of fabric:  Choose from parameter  Type of fabric (Photo):                                | Bench width:            |  |
| Bench height:  40 cm - 50 cm  Choose from parameter  Bench depth:  30 cm - 40 cm  Choose from parameter  Type of fabric:  Choose from parameter  Type of fabric (Photo):                                                     | 40 cm - 200 cm          |  |
| 40 cm - 50 cm  Choose from parameter  Bench depth: 30 cm - 40 cm  Choose from parameter  Type of fabric:  Choose from parameter  Type of fabric (Photo):                                                                     | Choose from parameter   |  |
| Choose from parameter  Bench depth: 30 cm - 40 cm  Choose from parameter  Type of fabric: Choose from parameter  Type of fabric (Photo):                                                                                     | Bench height:           |  |
| Bench depth:  30 cm - 40 cm  Choose from parameter  Type of fabric:  Choose from parameter  Type of fabric (Photo):                                                                                                          | 40 cm - 50 cm           |  |
| 30 cm - 40 cm  Choose from parameter  Type of fabric:  Choose from parameter  Type of fabric (Photo):                                                                                                                        | Choose from parameter   |  |
| Choose from parameter  Type of fabric:  Choose from parameter  Type of fabric (Photo):                                                                                                                                       | Bench depth:            |  |
| Type of fabric:  Choose from parameter  Type of fabric (Photo):                                                                                                                                                              | 30 cm - 40 cm           |  |
| Choose from parameter  Type of fabric (Photo):                                                                                                                                                                               | Choose from parameter   |  |
| Type of fabric (Photo):                                                                                                                                                                                                      | Type of fabric:         |  |
|                                                                                                                                                                                                                              | Choose from parameter   |  |
| BLACK-WHITE-VELVET-06                                                                                                                                                                                                        | Type of fabric (Photo): |  |
|                                                                                                                                                                                                                              | BLACK-WHITE-VELVET-06   |  |
|                                                                                                                                                                                                                              |                         |  |
|                                                                                                                                                                                                                              |                         |  |
|                                                                                                                                                                                                                              |                         |  |

**Height**: 40 cm , 45 cm , 50 cm **Depth**: 30 cm , 35 cm , 40 cm

Type of fabric: BLACK-WHITE-VELVET-06 (Photo), ANDRE-1300, ANDRE-1301, ANDRE-1302, ANDRE-1303, ANDRE-1304, ANDRE-1305, ANDRE-1306, ANDRE-1307, ANDRE-1308, ANDRE-1309, ANDRE-1310, ART-DECO-VELVET-01, ART-DECO-VELVET-02, ART-DECO-VELVET-03, ART-DECO-VELVET-04, ART-DECO-VELVET-05, ART-DECO-VELVET-06, ART-DECO-VELVET-07, ART-DECO-VELVET-08, ART-DECO-VELVET-09, ART-DECO-VELVET-10...11 (write a comment in order), ATOS-111, ATOS-112, ATOS-113, ATOS-114, ATOS-115, ATOS-116, ATOS-117, ATOS-118, ATOS-119, ATOS-120...126 (write a comment in order), AURORA-2480, AURORA-2481, AURORA-2482, AURORA-2483, AURORA-2484, AURORA-2485, AURORA-2486, AURORA-2487, AURORA-2488, AURORA-2489...2505 (write a comment in order), BALOO-2071, BALOO-2072, BALOO-2073, BALOO-2074, BALOO-2076, BALOO-2077, BALOO-2078, BALOO-2079, BALOO-2081, BALOO-2082...2089 (write a comment in order), BLACK-WHITE-VELVET-01, BLACK-WHITE-VELVET-02, BLACK-WHITE-VELVET-03, BLACK-WHITE-VELVET-04, BLACK-WHITE-VELVET-05, BLACK-WHITE-VELVET-06, BLACK-WHITE-VELVET-07, BLACK-WHITE-VELVET-08, BLACK-WHITE-VELVET-09, BLACK-WHITE-VELVET-09, BLACK-WHITE-VELVET-09, BLOOM-01, BLOOM-02, BLOOM-03, BLOOM-04, BLOOM-05, BLOOM-06, BLOOM-07, BLOOM-08, BLOOM-09, BLOOM-10, BRAID-3001, BRAID-3002,