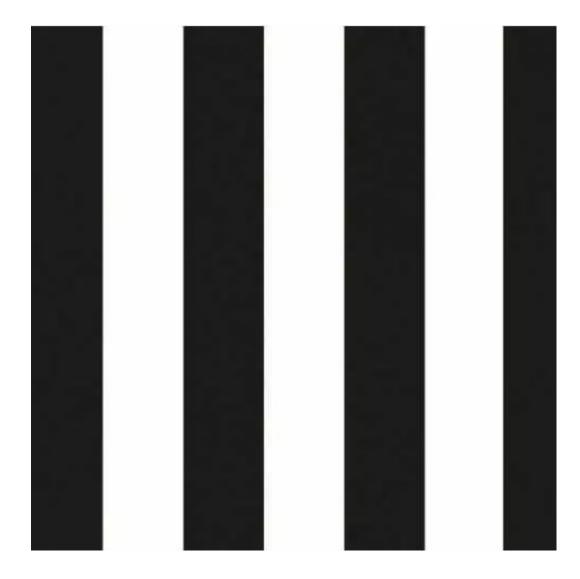

# **Product description**

Upholstered Bench Industrial Style LGM-25 BLACK-WHITE-VELVET-06  $\mid$  Width: 40 cm - 200 cm  $\mid$  Height: 40 cm - 50 cm  $\mid$  Depth: 30 cm - 40 cm  $\mid$ 

Technical data

Product-Code:

| 22183  Condition:  New  Bench width:  40 cm - 200 cm  Choose from parameter  Bench height:  40 cm - 50 cm  Choose from parameter  Bench depth:  30 cm - 40 cm  Choose from parameter  Type of fabric:  Choose from parameter | LGM-25                  |  |
|------------------------------------------------------------------------------------------------------------------------------------------------------------------------------------------------------------------------------|-------------------------|--|
| Condition: New  Bench width: 40 cm - 200 cm  Choose from parameter  Bench height: 40 cm - 50 cm  Choose from parameter  Bench depth: 30 cm - 40 cm  Choose from parameter  Type of fabric: Choose from parameter             | Catalogue number:       |  |
| Bench width: 40 cm - 200 cm Choose from parameter  Bench height: 40 cm - 50 cm Choose from parameter  Bench depth: 30 cm - 40 cm Choose from parameter  Type of fabric: Choose from parameter                                | 22183                   |  |
| Bench width:  40 cm - 200 cm  Choose from parameter  Bench height:  40 cm - 50 cm  Choose from parameter  Bench depth:  30 cm - 40 cm  Choose from parameter  Type of fabric:  Choose from parameter                         | Condition:              |  |
| 40 cm - 200 cm  Choose from parameter  Bench height: 40 cm - 50 cm  Choose from parameter  Bench depth: 30 cm - 40 cm  Choose from parameter  Type of fabric:  Choose from parameter  Type of fabric (Photo):                | New                     |  |
| Choose from parameter  Bench height: 40 cm - 50 cm  Choose from parameter  Bench depth: 30 cm - 40 cm  Choose from parameter  Type of fabric:  Choose from parameter  Type of fabric (Photo):                                | Bench width:            |  |
| Bench height:  40 cm - 50 cm  Choose from parameter  Bench depth:  30 cm - 40 cm  Choose from parameter  Type of fabric:  Choose from parameter  Type of fabric (Photo):                                                     | 40 cm - 200 cm          |  |
| 40 cm - 50 cm  Choose from parameter  Bench depth: 30 cm - 40 cm  Choose from parameter  Type of fabric:  Choose from parameter  Type of fabric (Photo):                                                                     | Choose from parameter   |  |
| Choose from parameter  Bench depth: 30 cm - 40 cm  Choose from parameter  Type of fabric: Choose from parameter  Type of fabric (Photo):                                                                                     | Bench height:           |  |
| Bench depth:  30 cm - 40 cm  Choose from parameter  Type of fabric:  Choose from parameter  Type of fabric (Photo):                                                                                                          | 40 cm - 50 cm           |  |
| 30 cm - 40 cm  Choose from parameter  Type of fabric:  Choose from parameter  Type of fabric (Photo):                                                                                                                        | Choose from parameter   |  |
| Choose from parameter  Type of fabric:  Choose from parameter  Type of fabric (Photo):                                                                                                                                       | Bench depth:            |  |
| Type of fabric:  Choose from parameter  Type of fabric (Photo):                                                                                                                                                              | 30 cm - 40 cm           |  |
| Choose from parameter  Type of fabric (Photo):                                                                                                                                                                               | Choose from parameter   |  |
| Type of fabric (Photo):                                                                                                                                                                                                      | Type of fabric:         |  |
|                                                                                                                                                                                                                              | Choose from parameter   |  |
| BLACK-WHITE-VELVET-06                                                                                                                                                                                                        | Type of fabric (Photo): |  |
|                                                                                                                                                                                                                              | BLACK-WHITE-VELVET-06   |  |
|                                                                                                                                                                                                                              |                         |  |
|                                                                                                                                                                                                                              |                         |  |
|                                                                                                                                                                                                                              |                         |  |

**Height**: 40 cm , 45 cm , 50 cm **Depth**: 30 cm , 35 cm , 40 cm

Type of fabric: BLACK-WHITE-VELVET-06 (Photo), ANDRE-1300, ANDRE-1301, ANDRE-1302, ANDRE-1303, ANDRE-1304, ANDRE-1305, ANDRE-1306, ANDRE-1307, ANDRE-1308, ANDRE-1309, ANDRE-1310, ART-DECO-VELVET-01, ART-DECO-VELVET-02, ART-DECO-VELVET-03, ART-DECO-VELVET-04, ART-DECO-VELVET-05, ART-DECO-VELVET-06, ART-DECO-VELVET-07, ART-DECO-VELVET-08, ART-DECO-VELVET-09, ART-DECO-VELVET-10...11 (write a comment in order), ATOS-111, ATOS-112, ATOS-113, ATOS-114, ATOS-115, ATOS-116, ATOS-117, ATOS-118, ATOS-119, ATOS-120...126 (write a comment in order), AURORA-2480, AURORA-2481, AURORA-2482, AURORA-2483, AURORA-2484, AURORA-2485, AURORA-2486, AURORA-2487, AURORA-2488, AURORA-2489...2505 (write a comment in order), BALOO-2071, BALOO-2072, BALOO-2073, BALOO-2074, BALOO-2076, BALOO-2077, BALOO-2078, BALOO-2079, BALOO-2081, BALOO-2082...2089 (write a comment in order), BLACK-WHITE-VELVET-01, BLACK-WHITE-VELVET-02, BLACK-WHITE-VELVET-03, BLACK-WHITE-VELVET-04, BLACK-WHITE-VELVET-05, BLACK-WHITE-VELVET-06, BLACK-WHITE-VELVET-07, BLACK-WHITE-VELVET-08, BLACK-WHITE-VELVET-09, BLACK-WHITE-VELVET-09, BLACK-WHITE-VELVET-09, BLOOM-01, BLOOM-02, BLOOM-03, BLOOM-04, BLOOM-05, BLOOM-06, BLOOM-07, BLOOM-08, BLOOM-09, BLOOM-10, BRAID-3001, BRAID-3002,