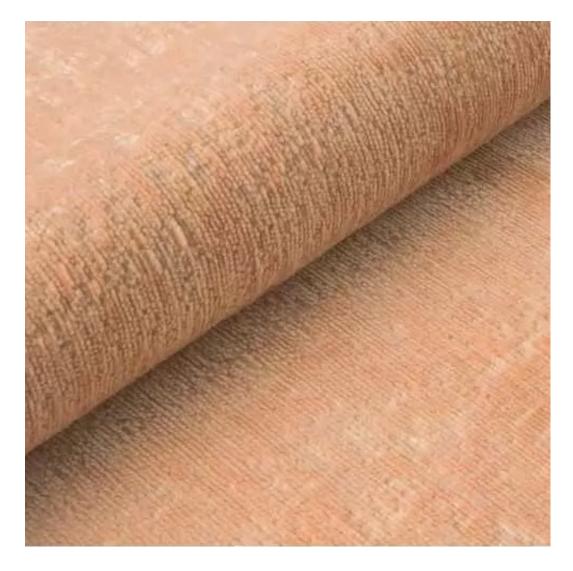

# **Product description**

Upholstered Bench Industrial Style LGM-25 BLACK-WHITE-VELVET-06  $\mid$  Width: 40 cm - 200 cm  $\mid$  Height: 40 cm - 50 cm  $\mid$  Depth: 30 cm - 40 cm  $\mid$ 

Technical data

Product-Code:

| 22183  Condition:  New  Bench width:  40 cm - 200 cm  Choose from parameter  Bench height:  40 cm - 50 cm  Choose from parameter  Bench depth:  30 cm - 40 cm  Choose from parameter  Type of fabric:  Choose from parameter | LGM-25                  |  |
|------------------------------------------------------------------------------------------------------------------------------------------------------------------------------------------------------------------------------|-------------------------|--|
| Condition: New  Bench width: 40 cm - 200 cm  Choose from parameter  Bench height: 40 cm - 50 cm  Choose from parameter  Bench depth: 30 cm - 40 cm  Choose from parameter  Type of fabric: Choose from parameter             | Catalogue number:       |  |
| Bench width: 40 cm - 200 cm Choose from parameter  Bench height: 40 cm - 50 cm Choose from parameter  Bench depth: 30 cm - 40 cm Choose from parameter  Type of fabric: Choose from parameter                                | 22183                   |  |
| Bench width:  40 cm - 200 cm  Choose from parameter  Bench height:  40 cm - 50 cm  Choose from parameter  Bench depth:  30 cm - 40 cm  Choose from parameter  Type of fabric:  Choose from parameter                         | Condition:              |  |
| 40 cm - 200 cm  Choose from parameter  Bench height: 40 cm - 50 cm  Choose from parameter  Bench depth: 30 cm - 40 cm  Choose from parameter  Type of fabric:  Choose from parameter  Type of fabric (Photo):                | New                     |  |
| Choose from parameter  Bench height: 40 cm - 50 cm  Choose from parameter  Bench depth: 30 cm - 40 cm  Choose from parameter  Type of fabric:  Choose from parameter  Type of fabric (Photo):                                | Bench width:            |  |
| Bench height:  40 cm - 50 cm  Choose from parameter  Bench depth:  30 cm - 40 cm  Choose from parameter  Type of fabric:  Choose from parameter  Type of fabric (Photo):                                                     | 40 cm - 200 cm          |  |
| 40 cm - 50 cm  Choose from parameter  Bench depth: 30 cm - 40 cm  Choose from parameter  Type of fabric:  Choose from parameter  Type of fabric (Photo):                                                                     | Choose from parameter   |  |
| Choose from parameter  Bench depth: 30 cm - 40 cm  Choose from parameter  Type of fabric: Choose from parameter  Type of fabric (Photo):                                                                                     | Bench height:           |  |
| Bench depth:  30 cm - 40 cm  Choose from parameter  Type of fabric:  Choose from parameter  Type of fabric (Photo):                                                                                                          | 40 cm - 50 cm           |  |
| 30 cm - 40 cm  Choose from parameter  Type of fabric:  Choose from parameter  Type of fabric (Photo):                                                                                                                        | Choose from parameter   |  |
| Choose from parameter  Type of fabric:  Choose from parameter  Type of fabric (Photo):                                                                                                                                       | Bench depth:            |  |
| Type of fabric:  Choose from parameter  Type of fabric (Photo):                                                                                                                                                              | 30 cm - 40 cm           |  |
| Choose from parameter  Type of fabric (Photo):                                                                                                                                                                               | Choose from parameter   |  |
| Type of fabric (Photo):                                                                                                                                                                                                      | Type of fabric:         |  |
|                                                                                                                                                                                                                              | Choose from parameter   |  |
| BLACK-WHITE-VELVET-06                                                                                                                                                                                                        | Type of fabric (Photo): |  |
|                                                                                                                                                                                                                              | BLACK-WHITE-VELVET-06   |  |
|                                                                                                                                                                                                                              |                         |  |
|                                                                                                                                                                                                                              |                         |  |
|                                                                                                                                                                                                                              |                         |  |

**Height**: 40 cm , 45 cm , 50 cm **Depth**: 30 cm , 35 cm , 40 cm

Type of fabric: BLACK-WHITE-VELVET-06 (Photo), ANDRE-1300, ANDRE-1301, ANDRE-1302, ANDRE-1303, ANDRE-1304, ANDRE-1305, ANDRE-1306, ANDRE-1307, ANDRE-1308, ANDRE-1309, ANDRE-1310, ART-DECO-VELVET-01, ART-DECO-VELVET-02, ART-DECO-VELVET-03, ART-DECO-VELVET-04, ART-DECO-VELVET-05, ART-DECO-VELVET-06, ART-DECO-VELVET-07, ART-DECO-VELVET-08, ART-DECO-VELVET-09, ART-DECO-VELVET-10...11 (write a comment in order), ATOS-111, ATOS-112, ATOS-113, ATOS-114, ATOS-115, ATOS-116, ATOS-117, ATOS-118, ATOS-119, ATOS-120...126 (write a comment in order), AURORA-2480, AURORA-2481, AURORA-2482, AURORA-2483, AURORA-2484, AURORA-2485, AURORA-2486, AURORA-2487, AURORA-2488, AURORA-2489...2505 (write a comment in order), BALOO-2071, BALOO-2072, BALOO-2073, BALOO-2074, BALOO-2076, BALOO-2077, BALOO-2078, BALOO-2079, BALOO-2081, BALOO-2082...2089 (write a comment in order), BLACK-WHITE-VELVET-01, BLACK-WHITE-VELVET-02, BLACK-WHITE-VELVET-03, BLACK-WHITE-VELVET-04, BLACK-WHITE-VELVET-05, BLACK-WHITE-VELVET-06, BLACK-WHITE-VELVET-07, BLACK-WHITE-VELVET-08, BLACK-WHITE-VELVET-09, BLACK-WHITE-VELVET-09, BLACK-WHITE-VELVET-09, BLOOM-01, BLOOM-02, BLOOM-03, BLOOM-04, BLOOM-05, BLOOM-06, BLOOM-07, BLOOM-08, BLOOM-09, BLOOM-10, BRAID-3001, BRAID-3002,