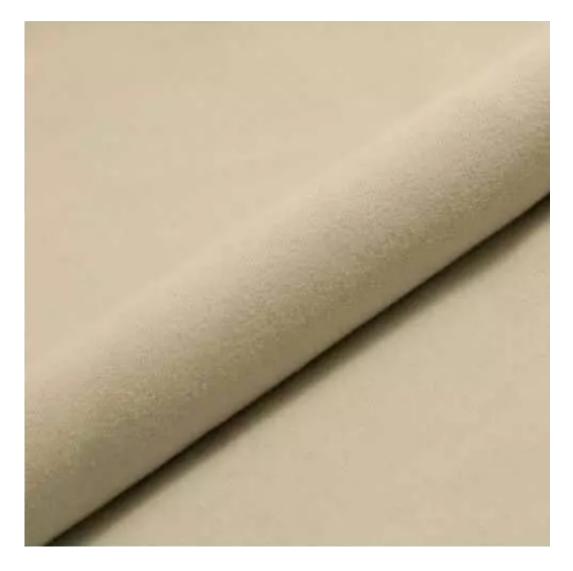

Product-Code:

| 22183  Condition:  New  Bench width:  40 cm - 200 cm  Choose from parameter  Bench height:  40 cm - 50 cm  Choose from parameter  Bench depth:  30 cm - 40 cm  Choose from parameter  Type of fabric:  Choose from parameter | LGM-25                  |  |
|------------------------------------------------------------------------------------------------------------------------------------------------------------------------------------------------------------------------------|-------------------------|--|
| Condition: New  Bench width: 40 cm - 200 cm  Choose from parameter  Bench height: 40 cm - 50 cm  Choose from parameter  Bench depth: 30 cm - 40 cm  Choose from parameter  Type of fabric: Choose from parameter             | Catalogue number:       |  |
| Bench width: 40 cm - 200 cm Choose from parameter  Bench height: 40 cm - 50 cm Choose from parameter  Bench depth: 30 cm - 40 cm Choose from parameter  Type of fabric: Choose from parameter                                | 22183                   |  |
| Bench width:  40 cm - 200 cm  Choose from parameter  Bench height:  40 cm - 50 cm  Choose from parameter  Bench depth:  30 cm - 40 cm  Choose from parameter  Type of fabric:  Choose from parameter                         | Condition:              |  |
| 40 cm - 200 cm  Choose from parameter  Bench height: 40 cm - 50 cm  Choose from parameter  Bench depth: 30 cm - 40 cm  Choose from parameter  Type of fabric:  Choose from parameter  Type of fabric (Photo):                | New                     |  |
| Choose from parameter  Bench height: 40 cm - 50 cm  Choose from parameter  Bench depth: 30 cm - 40 cm  Choose from parameter  Type of fabric:  Choose from parameter  Type of fabric (Photo):                                | Bench width:            |  |
| Bench height:  40 cm - 50 cm  Choose from parameter  Bench depth:  30 cm - 40 cm  Choose from parameter  Type of fabric:  Choose from parameter  Type of fabric (Photo):                                                     | 40 cm - 200 cm          |  |
| 40 cm - 50 cm  Choose from parameter  Bench depth: 30 cm - 40 cm  Choose from parameter  Type of fabric:  Choose from parameter  Type of fabric (Photo):                                                                     | Choose from parameter   |  |
| Choose from parameter  Bench depth: 30 cm - 40 cm  Choose from parameter  Type of fabric: Choose from parameter  Type of fabric (Photo):                                                                                     | Bench height:           |  |
| Bench depth:  30 cm - 40 cm  Choose from parameter  Type of fabric:  Choose from parameter  Type of fabric (Photo):                                                                                                          | 40 cm - 50 cm           |  |
| 30 cm - 40 cm  Choose from parameter  Type of fabric:  Choose from parameter  Type of fabric (Photo):                                                                                                                        | Choose from parameter   |  |
| Choose from parameter  Type of fabric:  Choose from parameter  Type of fabric (Photo):                                                                                                                                       | Bench depth:            |  |
| Type of fabric:  Choose from parameter  Type of fabric (Photo):                                                                                                                                                              | 30 cm - 40 cm           |  |
| Choose from parameter  Type of fabric (Photo):                                                                                                                                                                               | Choose from parameter   |  |
| Type of fabric (Photo):                                                                                                                                                                                                      | Type of fabric:         |  |
|                                                                                                                                                                                                                              | Choose from parameter   |  |
| BLACK-WHITE-VELVET-06                                                                                                                                                                                                        | Type of fabric (Photo): |  |
|                                                                                                                                                                                                                              | BLACK-WHITE-VELVET-06   |  |
|                                                                                                                                                                                                                              |                         |  |
|                                                                                                                                                                                                                              |                         |  |
|                                                                                                                                                                                                                              |                         |  |

**Height**: 40 cm , 45 cm , 50 cm **Depth**: 30 cm , 35 cm , 40 cm

Type of fabric: BLACK-WHITE-VELVET-06 (Photo), ANDRE-1300, ANDRE-1301, ANDRE-1302, ANDRE-1303, ANDRE-1304, ANDRE-1305, ANDRE-1306, ANDRE-1307, ANDRE-1308, ANDRE-1309, ANDRE-1310, ART-DECO-VELVET-01, ART-DECO-VELVET-02, ART-DECO-VELVET-03, ART-DECO-VELVET-04, ART-DECO-VELVET-05, ART-DECO-VELVET-06, ART-DECO-VELVET-07, ART-DECO-VELVET-08, ART-DECO-VELVET-09, ART-DECO-VELVET-10...11 (write a comment in order), ATOS-111, ATOS-112, ATOS-113, ATOS-114, ATOS-115, ATOS-116, ATOS-117, ATOS-118, ATOS-119, ATOS-120...126 (write a comment in order), AURORA-2480, AURORA-2481, AURORA-2482, AURORA-2483, AURORA-2484, AURORA-2485, AURORA-2486, AURORA-2487, AURORA-2488, AURORA-2489...2505 (write a comment in order), BALOO-2071, BALOO-2072, BALOO-2073, BALOO-2074, BALOO-2076, BALOO-2077, BALOO-2078, BALOO-2079, BALOO-2081, BALOO-2082...2089 (write a comment in order), BLACK-WHITE-VELVET-01, BLACK-WHITE-VELVET-02, BLACK-WHITE-VELVET-03, BLACK-WHITE-VELVET-04, BLACK-WHITE-VELVET-05, BLACK-WHITE-VELVET-06, BLACK-WHITE-VELVET-07, BLACK-WHITE-VELVET-08, BLACK-WHITE-VELVET-09, BLACK-WHITE-VELVET-09, BLACK-WHITE-VELVET-09, BLOOM-01, BLOOM-02, BLOOM-03, BLOOM-04, BLOOM-05, BLOOM-06, BLOOM-07, BLOOM-08, BLOOM-09, BLOOM-10, BRAID-3001, BRAID-3002,