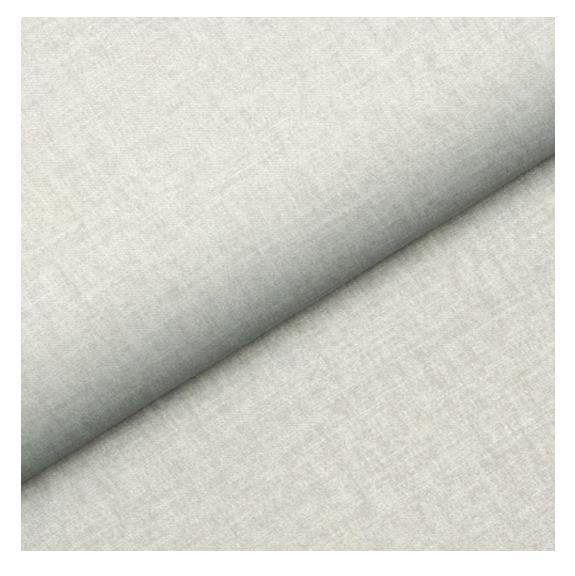

# **Product description**

Upholstered Bench Industrial Style LGM-25 BLACK-WHITE-VELVET-05  $\mid$  Width: 40 cm - 200 cm  $\mid$  Height: 40 cm - 50 cm  $\mid$  Depth: 30 cm - 40 cm  $\mid$ 

Technical data

Product-Code:

| LGM-25                  |  |  |
|-------------------------|--|--|
| Catalogue number:       |  |  |
| 22182                   |  |  |
| Condition:              |  |  |
| New                     |  |  |
| Bench width:            |  |  |
| 40 cm - 200 cm          |  |  |
| Choose from parameter   |  |  |
| Bench height:           |  |  |
| 40 cm - 50 cm           |  |  |
| Choose from parameter   |  |  |
| Bench depth:            |  |  |
| 30 cm - 40 cm           |  |  |
| Choose from parameter   |  |  |
| Type of fabric:         |  |  |
| Choose from parameter   |  |  |
| Type of fabric (Photo): |  |  |
| BLACK-WHITE-VELVET-05   |  |  |
|                         |  |  |
|                         |  |  |
|                         |  |  |

**Height**: 40 cm , 45 cm , 50 cm **Depth**: 30 cm , 35 cm , 40 cm

Type of fabric: BLACK-WHITE-VELVET-05 (Photo), ANDRE-1300, ANDRE-1301, ANDRE-1302, ANDRE-1303, ANDRE-1304, ANDRE-1305, ANDRE-1306, ANDRE-1307, ANDRE-1308, ANDRE-1309, ANDRE-1310, ART-DECO-VELVET-01, ART-DECO-VELVET-02, ART-DECO-VELVET-03, ART-DECO-VELVET-04, ART-DECO-VELVET-05, ART-DECO-VELVET-06, ART-DECO-VELVET-07, ART-DECO-VELVET-08, ART-DECO-VELVET-09, ART-DECO-VELVET-10...11 (write a comment in order), ATOS-111, ATOS-112, ATOS-113, ATOS-114, ATOS-115, ATOS-116, ATOS-117, ATOS-118, ATOS-119, ATOS-120...126 (write a comment in order), AURORA-2480, AURORA-2481, AURORA-2482, AURORA-2483, AURORA-2484, AURORA-2485, AURORA-2486, AURORA-2487, AURORA-2488, AURORA-2489...2505 (write a comment in order), BALOO-2071, BALOO-2072, BALOO-2073, BALOO-2074, BALOO-2076, BALOO-2077, BALOO-2078, BALOO-2079, BALOO-2081, BALOO-2082...2089 (write a comment in order), BLACK-WHITE-VELVET-01, BLACK-WHITE-VELVET-02, BLACK-WHITE-VELVET-03, BLACK-WHITE-VELVET-04, BLACK-WHITE-VELVET-05, BLACK-WHITE-VELVET-06, BLACK-WHITE-VELVET-07, BLACK-WHITE-VELVET-08, BLACK-WHITE-VELVET-09, BLACK-WHITE-VELVET-09, BLACK-WHITE-VELVET-09, BLOOM-01, BLOOM-02, BLOOM-03, BLOOM-04, BLOOM-05, BLOOM-06, BLOOM-07, BLOOM-08, BLOOM-09, BLOOM-10, BRAID-3001, BRAID-3002,