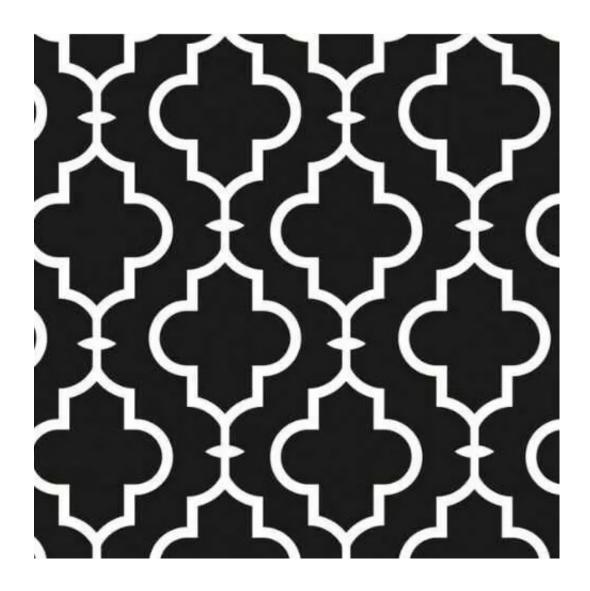

Product-Code:

| LGM-25                  |  |  |
|-------------------------|--|--|
| Catalogue number:       |  |  |
| 22182                   |  |  |
| Condition:              |  |  |
| New                     |  |  |
| Bench width:            |  |  |
| 40 cm - 200 cm          |  |  |
| Choose from parameter   |  |  |
| Bench height:           |  |  |
| 40 cm - 50 cm           |  |  |
| Choose from parameter   |  |  |
| Bench depth:            |  |  |
| 30 cm - 40 cm           |  |  |
| Choose from parameter   |  |  |
| Type of fabric:         |  |  |
| Choose from parameter   |  |  |
| Type of fabric (Photo): |  |  |
| BLACK-WHITE-VELVET-05   |  |  |
|                         |  |  |
|                         |  |  |
|                         |  |  |

We offer the largest selection of seat fabrics!

Click on fabric name and discover all fabric selection.

ANDRE

ART-DECO-VELVET

ATOS-ECO-LEATHER

AURORA

BALOO

BLACK-WHITE-VELVET