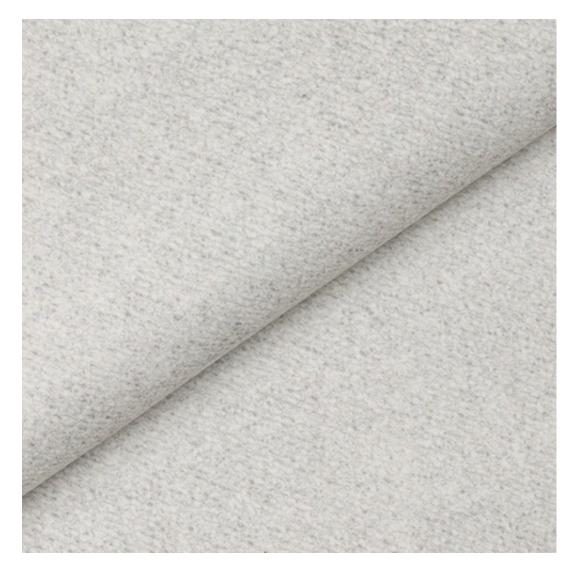

# **Product description**

Upholstered Bench Industrial Style LGM-25 BLACK-WHITE-VELVET-05  $\mid$  Width: 40 cm - 200 cm  $\mid$  Height: 40 cm - 50 cm  $\mid$  Depth: 30 cm - 40 cm  $\mid$ 

Technical data

Product-Code:

| LGM-25                  |  |  |
|-------------------------|--|--|
| Catalogue number:       |  |  |
| 22182                   |  |  |
| Condition:              |  |  |
| New                     |  |  |
| Bench width:            |  |  |
| 40 cm - 200 cm          |  |  |
| Choose from parameter   |  |  |
| Bench height:           |  |  |
| 40 cm - 50 cm           |  |  |
| Choose from parameter   |  |  |
| Bench depth:            |  |  |
| 30 cm - 40 cm           |  |  |
| Choose from parameter   |  |  |
| Type of fabric:         |  |  |
| Choose from parameter   |  |  |
| Type of fabric (Photo): |  |  |
| BLACK-WHITE-VELVET-05   |  |  |
|                         |  |  |
|                         |  |  |
|                         |  |  |

**Height**: 40 cm , 45 cm , 50 cm **Depth**: 30 cm , 35 cm , 40 cm

Type of fabric: BLACK-WHITE-VELVET-05 (Photo), ANDRE-1300, ANDRE-1301, ANDRE-1302, ANDRE-1303, ANDRE-1304, ANDRE-1305, ANDRE-1306, ANDRE-1307, ANDRE-1308, ANDRE-1309, ANDRE-1310, ART-DECO-VELVET-01, ART-DECO-VELVET-02, ART-DECO-VELVET-03, ART-DECO-VELVET-04, ART-DECO-VELVET-05, ART-DECO-VELVET-06, ART-DECO-VELVET-07, ART-DECO-VELVET-08, ART-DECO-VELVET-09, ART-DECO-VELVET-10...11 (write a comment in order), ATOS-111, ATOS-112, ATOS-113, ATOS-114, ATOS-115, ATOS-116, ATOS-117, ATOS-118, ATOS-119, ATOS-120...126 (write a comment in order), AURORA-2480, AURORA-2481, AURORA-2482, AURORA-2483, AURORA-2484, AURORA-2485, AURORA-2486, AURORA-2487, AURORA-2488, AURORA-2489...2505 (write a comment in order), BALOO-2071, BALOO-2072, BALOO-2073, BALOO-2074, BALOO-2076, BALOO-2077, BALOO-2078, BALOO-2079, BALOO-2081, BALOO-2082...2089 (write a comment in order), BLACK-WHITE-VELVET-01, BLACK-WHITE-VELVET-02, BLACK-WHITE-VELVET-03, BLACK-WHITE-VELVET-04, BLACK-WHITE-VELVET-05, BLACK-WHITE-VELVET-06, BLACK-WHITE-VELVET-07, BLACK-WHITE-VELVET-08, BLACK-WHITE-VELVET-09, BLACK-WHITE-VELVET-09, BLACK-WHITE-VELVET-09, BLOOM-01, BLOOM-02, BLOOM-03, BLOOM-04, BLOOM-05, BLOOM-06, BLOOM-07, BLOOM-08, BLOOM-09, BLOOM-10, BRAID-3001, BRAID-3002,