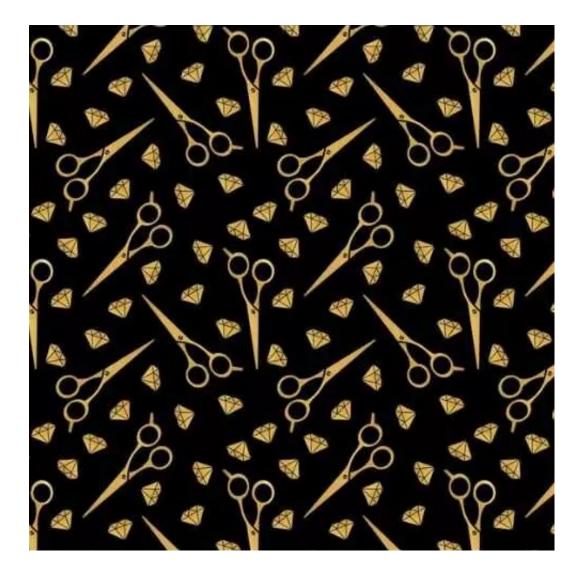

# **Product description**

Upholstered Bench Industrial Style LGM-25 BLACK-WHITE-VELVET-05  $\mid$  Width: 40 cm - 200 cm  $\mid$  Height: 40 cm - 50 cm  $\mid$  Depth: 30 cm - 40 cm  $\mid$ 

Technical data

Product-Code:

| LGM-25                  |  |  |
|-------------------------|--|--|
| Catalogue number:       |  |  |
| 22182                   |  |  |
| Condition:              |  |  |
| New                     |  |  |
| Bench width:            |  |  |
| 40 cm - 200 cm          |  |  |
| Choose from parameter   |  |  |
| Bench height:           |  |  |
| 40 cm - 50 cm           |  |  |
| Choose from parameter   |  |  |
| Bench depth:            |  |  |
| 30 cm - 40 cm           |  |  |
| Choose from parameter   |  |  |
| Type of fabric:         |  |  |
| Choose from parameter   |  |  |
| Type of fabric (Photo): |  |  |
| BLACK-WHITE-VELVET-05   |  |  |
|                         |  |  |
|                         |  |  |
|                         |  |  |

### Upholstered Bench Industrial Style LGM-25 BLACK-WHITE-VELVET-05

- · A functional and practical bench for hallway, living room, bedroom, dressing room, bathroom, reception and office
- Some bench models have a practical shelf for shoes
- The frame and upholstery are made of the highest quality materials
- Production of the bench according to customer requirements

**Height**: 40 cm , 45 cm , 50 cm **Depth**: 30 cm , 35 cm , 40 cm

Type of fabric: BLACK-WHITE-VELVET-05 (Photo), ANDRE-1300, ANDRE-1301, ANDRE-1302, ANDRE-1303, ANDRE-1304, ANDRE-1305, ANDRE-1306, ANDRE-1307, ANDRE-1308, ANDRE-1309, ANDRE-1310, ART-DECO-VELVET-01, ART-DECO-VELVET-02, ART-DECO-VELVET-03, ART-DECO-VELVET-04, ART-DECO-VELVET-05, ART-DECO-VELVET-06, ART-DECO-VELVET-07, ART-DECO-VELVET-08, ART-DECO-VELVET-09, ART-DECO-VELVET-10...11 (write a comment in order), ATOS-111, ATOS-112, ATOS-113, ATOS-114, ATOS-115, ATOS-116, ATOS-117, ATOS-118, ATOS-119, ATOS-120...126 (write a comment in order), AURORA-2480, AURORA-2481, AURORA-2482, AURORA-2483, AURORA-2484, AURORA-2485, AURORA-2486, AURORA-2487, AURORA-2488, AURORA-2489...2505 (write a comment in order), BALOO-2071, BALOO-2072, BALOO-2073, BALOO-2074, BALOO-2076, BALOO-2077, BALOO-2078, BALOO-2079, BALOO-2081, BALOO-2082...2089 (write a comment in order), BLACK-WHITE-VELVET-01, BLACK-WHITE-VELVET-02, BLACK-WHITE-VELVET-03, BLACK-WHITE-VELVET-04, BLACK-WHITE-VELVET-05, BLACK-WHITE-VELVET-06, BLACK-WHITE-VELVET-07, BLACK-WHITE-VELVET-08, BLACK-WHITE-VELVET-09, BLACK-WHITE-VELVET-09, BLACK-WHITE-VELVET-09, BLOOM-01, BLOOM-02, BLOOM-03, BLOOM-04, BLOOM-05, BLOOM-06, BLOOM-07, BLOOM-08, BLOOM-09, BLOOM-10, BRAID-3001, BRAID-3002,