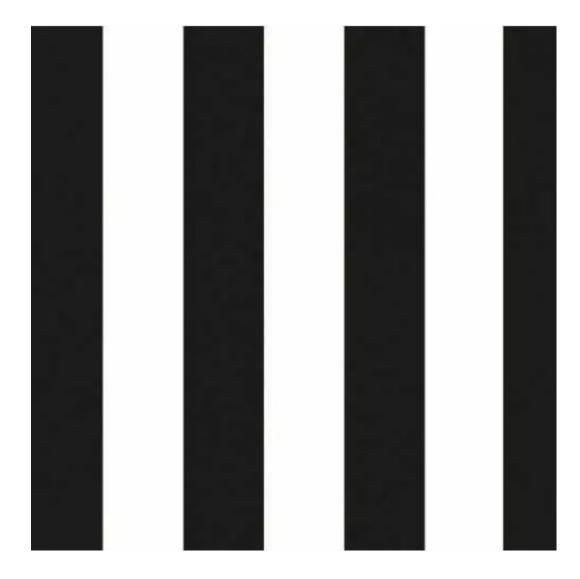

# Upholstered Bench Industrial Style LGM-25 BLACK-WHITE-VELVET-05

| Number        | 22182            |
|---------------|------------------|
| Producer code | LGM-25           |
| Manufacturer  | Emra Wood Design |

# **Product description**

Upholstered Bench Industrial Style LGM-25 BLACK-WHITE-VELVET-05  $\mid$  Width: 40 cm - 200 cm  $\mid$  Height: 40 cm - 50 cm  $\mid$  Depth: 30 cm - 40 cm  $\mid$ 

Technical data

Product-Code:

| LGM-25                  |  |  |
|-------------------------|--|--|
| Catalogue number:       |  |  |
| 22182                   |  |  |
| Condition:              |  |  |
| New                     |  |  |
| Bench width:            |  |  |
| 40 cm - 200 cm          |  |  |
| Choose from parameter   |  |  |
| Bench height:           |  |  |
| 40 cm - 50 cm           |  |  |
| Choose from parameter   |  |  |
| Bench depth:            |  |  |
| 30 cm - 40 cm           |  |  |
| Choose from parameter   |  |  |
| Type of fabric:         |  |  |
| Choose from parameter   |  |  |
| Type of fabric (Photo): |  |  |
| BLACK-WHITE-VELVET-05   |  |  |
|                         |  |  |
|                         |  |  |
|                         |  |  |

**Height**: 40 cm , 45 cm , 50 cm **Depth**: 30 cm , 35 cm , 40 cm

Type of fabric: BLACK-WHITE-VELVET-05 (Photo), ANDRE-1300, ANDRE-1301, ANDRE-1302, ANDRE-1303, ANDRE-1304, ANDRE-1305, ANDRE-1306, ANDRE-1307, ANDRE-1308, ANDRE-1309, ANDRE-1310, ART-DECO-VELVET-01, ART-DECO-VELVET-02, ART-DECO-VELVET-03, ART-DECO-VELVET-04, ART-DECO-VELVET-05, ART-DECO-VELVET-06, ART-DECO-VELVET-07, ART-DECO-VELVET-08, ART-DECO-VELVET-09, ART-DECO-VELVET-10...11 (write a comment in order), ATOS-111, ATOS-112, ATOS-113, ATOS-114, ATOS-115, ATOS-116, ATOS-117, ATOS-118, ATOS-119, ATOS-120...126 (write a comment in order), AURORA-2480, AURORA-2481, AURORA-2482, AURORA-2483, AURORA-2484, AURORA-2485, AURORA-2486, AURORA-2487, AURORA-2488, AURORA-2489...2505 (write a comment in order), BALOO-2071, BALOO-2072, BALOO-2073, BALOO-2074, BALOO-2076, BALOO-2077, BALOO-2078, BALOO-2079, BALOO-2081, BALOO-2082...2089 (write a comment in order), BLACK-WHITE-VELVET-01, BLACK-WHITE-VELVET-02, BLACK-WHITE-VELVET-03, BLACK-WHITE-VELVET-04, BLACK-WHITE-VELVET-05, BLACK-WHITE-VELVET-06, BLACK-WHITE-VELVET-07, BLACK-WHITE-VELVET-08, BLACK-WHITE-VELVET-09, BLACK-WHITE-VELVET-09, BLACK-WHITE-VELVET-09, BLOOM-01, BLOOM-02, BLOOM-03, BLOOM-04, BLOOM-05, BLOOM-06, BLOOM-07, BLOOM-08, BLOOM-09, BLOOM-10, BRAID-3001, BRAID-3002,