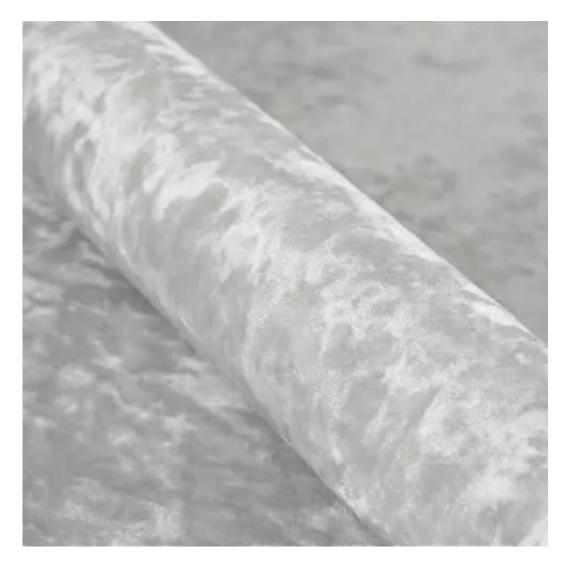

# **Product description**

Upholstered Bench Industrial Style LGM-25 BLACK-WHITE-VELVET-05  $\mid$  Width: 40 cm - 200 cm  $\mid$  Height: 40 cm - 50 cm  $\mid$  Depth: 30 cm - 40 cm  $\mid$ 

Technical data

Product-Code:

| LGM-25                  |  |  |
|-------------------------|--|--|
| Catalogue number:       |  |  |
| 22182                   |  |  |
| Condition:              |  |  |
| New                     |  |  |
| Bench width:            |  |  |
| 40 cm - 200 cm          |  |  |
| Choose from parameter   |  |  |
| Bench height:           |  |  |
| 40 cm - 50 cm           |  |  |
| Choose from parameter   |  |  |
| Bench depth:            |  |  |
| 30 cm - 40 cm           |  |  |
| Choose from parameter   |  |  |
| Type of fabric:         |  |  |
| Choose from parameter   |  |  |
| Type of fabric (Photo): |  |  |
| BLACK-WHITE-VELVET-05   |  |  |
|                         |  |  |
|                         |  |  |
|                         |  |  |

**Height**: 40 cm , 45 cm , 50 cm **Depth**: 30 cm , 35 cm , 40 cm

Type of fabric: BLACK-WHITE-VELVET-05 (Photo), ANDRE-1300, ANDRE-1301, ANDRE-1302, ANDRE-1303, ANDRE-1304, ANDRE-1305, ANDRE-1306, ANDRE-1307, ANDRE-1308, ANDRE-1309, ANDRE-1310, ART-DECO-VELVET-01, ART-DECO-VELVET-02, ART-DECO-VELVET-03, ART-DECO-VELVET-04, ART-DECO-VELVET-05, ART-DECO-VELVET-06, ART-DECO-VELVET-07, ART-DECO-VELVET-08, ART-DECO-VELVET-09, ART-DECO-VELVET-10...11 (write a comment in order), ATOS-111, ATOS-112, ATOS-113, ATOS-114, ATOS-115, ATOS-116, ATOS-117, ATOS-118, ATOS-119, ATOS-120...126 (write a comment in order), AURORA-2480, AURORA-2481, AURORA-2482, AURORA-2483, AURORA-2484, AURORA-2485, AURORA-2486, AURORA-2487, AURORA-2488, AURORA-2489...2505 (write a comment in order), BALOO-2071, BALOO-2072, BALOO-2073, BALOO-2074, BALOO-2076, BALOO-2077, BALOO-2078, BALOO-2079, BALOO-2081, BALOO-2082...2089 (write a comment in order), BLACK-WHITE-VELVET-01, BLACK-WHITE-VELVET-02, BLACK-WHITE-VELVET-03, BLACK-WHITE-VELVET-04, BLACK-WHITE-VELVET-05, BLACK-WHITE-VELVET-06, BLACK-WHITE-VELVET-07, BLACK-WHITE-VELVET-08, BLACK-WHITE-VELVET-09, BLACK-WHITE-VELVET-09, BLACK-WHITE-VELVET-09, BLOOM-01, BLOOM-02, BLOOM-03, BLOOM-04, BLOOM-05, BLOOM-06, BLOOM-07, BLOOM-08, BLOOM-09, BLOOM-10, BRAID-3001, BRAID-3002,