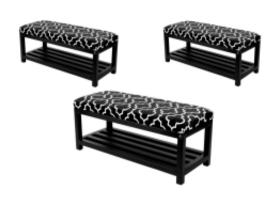

# Upholstered Bench Industrial Style LGM-25 BLACK-WHITE-VELVET-05

| Number        | 22182            |
|---------------|------------------|
| Producer code | LGM-25           |
| Manufacturer  | Emra Wood Design |

# **Product description**

Upholstered Bench Industrial Style LGM-25 BLACK-WHITE-VELVET-05  $\mid$  Width: 40 cm - 200 cm  $\mid$  Height: 40 cm - 50 cm  $\mid$  Depth: 30 cm - 40 cm  $\mid$ 

Technical data

### Upholstered Bench Industrial Style LGM-25 BLACK-WHITE-VELVET-05

- · A functional and practical bench for hallway, living room, bedroom, dressing room, bathroom, reception and office
- Some bench models have a practical shelf for shoes
- The frame and upholstery are made of the highest quality materials
- Production of the bench according to customer requirements

#### **Product features**

- Very high-quality and precise workmanship directly from the manufacturer
- The bench features an interchangeable seat to adapt the product to the future appearance of the room
- The bench does not require self-assembly and is delivered to the customer in its entirety
- Take a look at our fabric palette for more options
- We are at your disposal if you have any questions about the product
- By purchasing a product, you are buying a non-prefabricated item made according to specifications (selection of color, upholstery, materials, etc.)