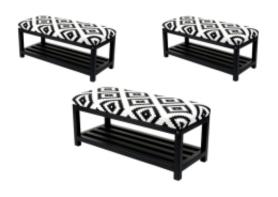

# Upholstered Bench Industrial Style LGM-25 BLACK-WHITE-VELVET-04

| Number        | 22184            |
|---------------|------------------|
| Producer code | LGM-25           |
| Manufacturer  | Emra Wood Design |

# **Product description**

Upholstered Bench Industrial Style LGM-25 BLACK-WHITE-VELVET-04  $\mid$  Width: 40 cm - 200 cm  $\mid$  Height: 40 cm - 50 cm  $\mid$  Depth: 30 cm - 40 cm  $\mid$ 

Technical data

## Upholstered Bench Industrial Style LGM-25 BLACK-WHITE-VELVET-04

- · A functional and practical bench for hallway, living room, bedroom, dressing room, bathroom, reception and office
- Some bench models have a practical shelf for shoes
- The frame and upholstery are made of the highest quality materials
- Production of the bench according to customer requirements

#### **Product features**

- Very high-quality and precise workmanship directly from the manufacturer
- The bench features an interchangeable seat to adapt the product to the future appearance of the room
- The bench does not require self-assembly and is delivered to the customer in its entirety
- Take a look at our fabric palette for more options
- We are at your disposal if you have any questions about the product
- By purchasing a product, you are buying a non-prefabricated item made according to specifications (selection of color, upholstery, materials, etc.)