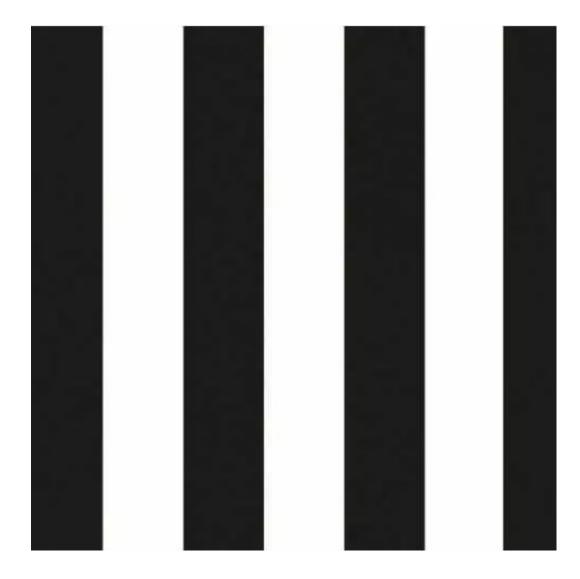

# Upholstered Bench Industrial Style LGM-25 BLACK-WHITE-VELVET-04

| Number        | 22184            |
|---------------|------------------|
| Producer code | LGM-25           |
| Manufacturer  | Emra Wood Design |

# **Product description**

Upholstered Bench Industrial Style LGM-25 BLACK-WHITE-VELVET-04  $\mid$  Width: 40 cm - 200 cm  $\mid$  Height: 40 cm - 50 cm  $\mid$  Depth: 30 cm - 40 cm  $\mid$ 

Technical data

Product-Code:

| LGM-25                  |  |  |  |
|-------------------------|--|--|--|
| Catalogue number:       |  |  |  |
| 22184                   |  |  |  |
| Condition:              |  |  |  |
| New                     |  |  |  |
| Bench width:            |  |  |  |
| 40 cm - 200 cm          |  |  |  |
| Choose from parameter   |  |  |  |
| Bench height:           |  |  |  |
| 40 cm - 50 cm           |  |  |  |
| Choose from parameter   |  |  |  |
| Bench depth:            |  |  |  |
| 30 cm - 40 cm           |  |  |  |
| Choose from parameter   |  |  |  |
| Type of fabric:         |  |  |  |
| Choose from parameter   |  |  |  |
| Type of fabric (Photo): |  |  |  |
| BLACK-WHITE-VELVET-04   |  |  |  |
|                         |  |  |  |
|                         |  |  |  |
|                         |  |  |  |
|                         |  |  |  |

## Upholstered Bench Industrial Style LGM-25 BLACK-WHITE-VELVET-04

- · A functional and practical bench for hallway, living room, bedroom, dressing room, bathroom, reception and office
- Some bench models have a practical shelf for shoes
- The frame and upholstery are made of the highest quality materials
- Production of the bench according to customer requirements