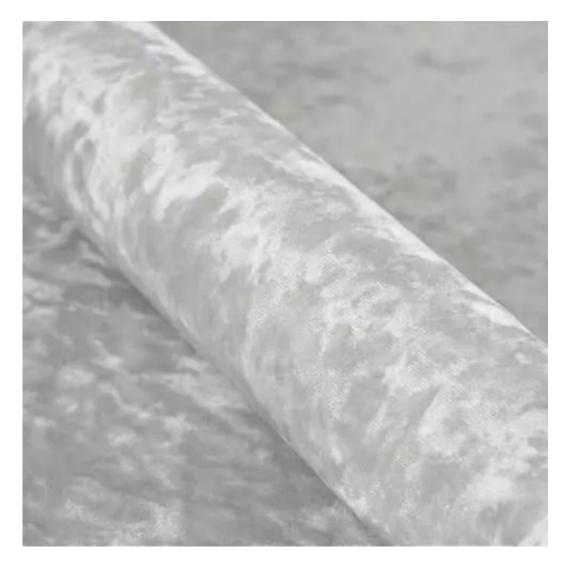

Product-Code:

| LGM-25                  |  |  |  |
|-------------------------|--|--|--|
| Catalogue number:       |  |  |  |
| 22184                   |  |  |  |
| Condition:              |  |  |  |
| New                     |  |  |  |
| Bench width:            |  |  |  |
| 40 cm - 200 cm          |  |  |  |
| Choose from parameter   |  |  |  |
| Bench height:           |  |  |  |
| 40 cm - 50 cm           |  |  |  |
| Choose from parameter   |  |  |  |
| Bench depth:            |  |  |  |
| 30 cm - 40 cm           |  |  |  |
| Choose from parameter   |  |  |  |
| Type of fabric:         |  |  |  |
| Choose from parameter   |  |  |  |
| Type of fabric (Photo): |  |  |  |
| BLACK-WHITE-VELVET-04   |  |  |  |
|                         |  |  |  |
|                         |  |  |  |
|                         |  |  |  |
|                         |  |  |  |

**Height**: 40 cm , 45 cm , 50 cm **Depth**: 30 cm , 35 cm , 40 cm

Type of fabric: BLACK-WHITE-VELVET-04 (Photo), ANDRE-1300, ANDRE-1301, ANDRE-1302, ANDRE-1303, ANDRE-1304, ANDRE-1305, ANDRE-1306, ANDRE-1307, ANDRE-1308, ANDRE-1309, ANDRE-1310, ART-DECO-VELVET-01, ART-DECO-VELVET-02, ART-DECO-VELVET-03, ART-DECO-VELVET-04, ART-DECO-VELVET-05, ART-DECO-VELVET-06, ART-DECO-VELVET-07, ART-DECO-VELVET-08, ART-DECO-VELVET-09, ART-DECO-VELVET-10...11 (write a comment in order), ATOS-111, ATOS-112, ATOS-113, ATOS-114, ATOS-115, ATOS-116, ATOS-117, ATOS-118, ATOS-119, ATOS-120...126 (write a comment in order), AURORA-2480, AURORA-2481, AURORA-2482, AURORA-2483, AURORA-2484, AURORA-2485, AURORA-2486, AURORA-2487, AURORA-2488, AURORA-2489...2505 (write a comment in order), BALOO-2071, BALOO-2072, BALOO-2073, BALOO-2074, BALOO-2076, BALOO-2077, BALOO-2078, BALOO-2079, BALOO-2081, BALOO-2082...2089 (write a comment in order), BLACK-WHITE-VELVET-01, BLACK-WHITE-VELVET-02, BLACK-WHITE-VELVET-03, BLACK-WHITE-VELVET-04, BLACK-WHITE-VELVET-05, BLACK-WHITE-VELVET-06, BLACK-WHITE-VELVET-07, BLACK-WHITE-VELVET-08, BLACK-WHITE-VELVET-09, BLACK-WHITE-VELVET-09, BLACK-WHITE-VELVET-09, BLOOM-01, BLOOM-02, BLOOM-03, BLOOM-04, BLOOM-05, BLOOM-06, BLOOM-07, BLOOM-08, BLOOM-09, BLOOM-10, BRAID-3001, BRAID-3002,