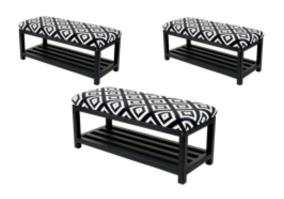

# Upholstered Bench Industrial Style LGM-25 BLACK-WHITE-VELVET-03

| Number        | 22185            |
|---------------|------------------|
| Producer code | LGM-25           |
| Manufacturer  | Emra Wood Design |

# **Product description**

Upholstered Bench Industrial Style LGM-25 BLACK-WHITE-VELVET-03  $\mid$  Width: 40 cm - 200 cm  $\mid$  Height: 40 cm - 50 cm  $\mid$  Depth: 30 cm - 40 cm  $\mid$ 

Technical data

## Upholstered Bench Industrial Style LGM-25 BLACK-WHITE-VELVET-03

- · A functional and practical bench for hallway, living room, bedroom, dressing room, bathroom, reception and office
- Some bench models have a practical shelf for shoes
- The frame and upholstery are made of the highest quality materials
- Production of the bench according to customer requirements

#### **Product features**

- Very high-quality and precise workmanship directly from the manufacturer
- The bench features an interchangeable seat to adapt the product to the future appearance of the room
- The bench does not require self-assembly and is delivered to the customer in its entirety
- Take a look at our fabric palette for more options
- We are at your disposal if you have any questions about the product
- By purchasing a product, you are buying a non-prefabricated item made according to specifications (selection of color, upholstery, materials, etc.)