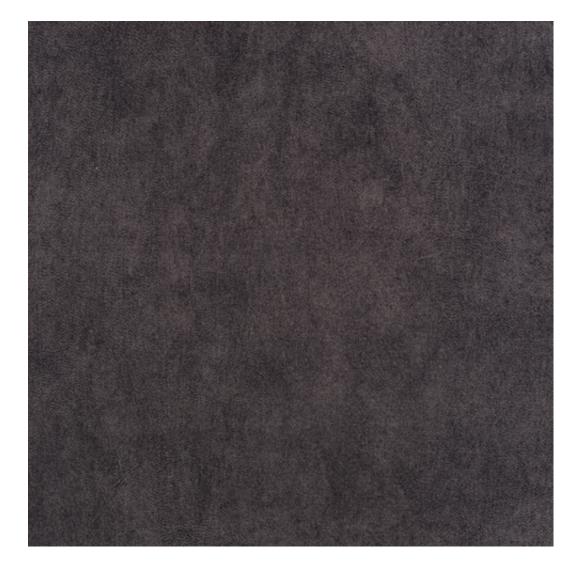

# **Product description**

Upholstered Bench Industrial Style LGM-25 BLACK-WHITE-VELVET-03  $\mid$  Width: 40 cm - 200 cm  $\mid$  Height: 40 cm - 50 cm  $\mid$  Depth: 30 cm - 40 cm  $\mid$ 

Technical data

Product-Code:

| LGM-25                  |  |
|-------------------------|--|
| Catalogue number:       |  |
| 22185                   |  |
| Condition:              |  |
| New                     |  |
| Bench width:            |  |
| 40 cm - 200 cm          |  |
| Choose from parameter   |  |
| Bench height:           |  |
| 40 cm - 50 cm           |  |
| Choose from parameter   |  |
| Bench depth:            |  |
| 30 cm - 40 cm           |  |
| Choose from parameter   |  |
| Type of fabric:         |  |
| Choose from parameter   |  |
| Type of fabric (Photo): |  |
| BLACK-WHITE-VELVET-03   |  |
|                         |  |
|                         |  |
|                         |  |

**Height**: 40 cm , 45 cm , 50 cm **Depth**: 30 cm , 35 cm , 40 cm

Type of fabric: BLACK-WHITE-VELVET-03 (Photo), ANDRE-1300, ANDRE-1301, ANDRE-1302, ANDRE-1303, ANDRE-1304, ANDRE-1305, ANDRE-1306, ANDRE-1307, ANDRE-1308, ANDRE-1309, ANDRE-1310, ART-DECO-VELVET-01, ART-DECO-VELVET-02, ART-DECO-VELVET-03, ART-DECO-VELVET-04, ART-DECO-VELVET-05, ART-DECO-VELVET-06, ART-DECO-VELVET-07, ART-DECO-VELVET-08, ART-DECO-VELVET-09, ART-DECO-VELVET-10...11 (write a comment in order), ATOS-111, ATOS-112, ATOS-113, ATOS-114, ATOS-115, ATOS-116, ATOS-117, ATOS-118, ATOS-119, ATOS-120...126 (write a comment in order), AURORA-2480, AURORA-2481, AURORA-2482, AURORA-2483, AURORA-2484, AURORA-2485, AURORA-2486, AURORA-2487, AURORA-2488, AURORA-2489...2505 (write a comment in order), BALOO-2071, BALOO-2072, BALOO-2073, BALOO-2074, BALOO-2076, BALOO-2077, BALOO-2078, BALOO-2079, BALOO-2081, BALOO-2082...2089 (write a comment in order), BLACK-WHITE-VELVET-01, BLACK-WHITE-VELVET-02, BLACK-WHITE-VELVET-03, BLACK-WHITE-VELVET-04, BLACK-WHITE-VELVET-05, BLACK-WHITE-VELVET-06, BLACK-WHITE-VELVET-07, BLACK-WHITE-VELVET-08, BLACK-WHITE-VELVET-09, BLACK-WHITE-VELVET-09, BLACK-WHITE-VELVET-09, BLOOM-01, BLOOM-02, BLOOM-03, BLOOM-04, BLOOM-05, BLOOM-06, BLOOM-07, BLOOM-08, BLOOM-09, BLOOM-10, BRAID-3001, BRAID-3002,