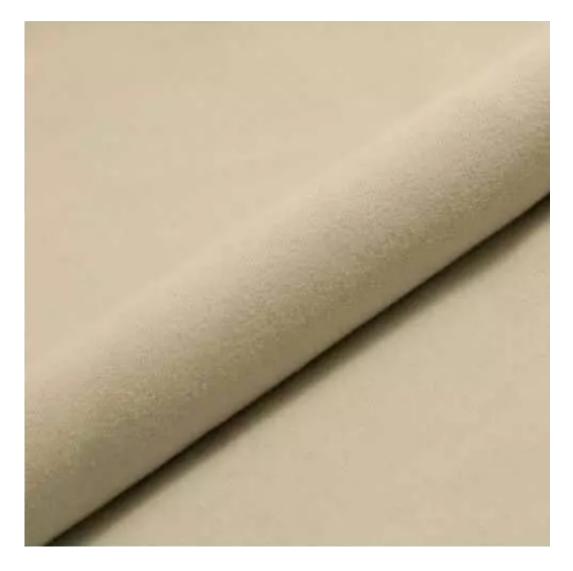

# **Product description**

Upholstered Bench Industrial Style LGM-25 BLACK-WHITE-VELVET-03  $\mid$  Width: 40 cm - 200 cm  $\mid$  Height: 40 cm - 50 cm  $\mid$  Depth: 30 cm - 40 cm  $\mid$ 

Technical data

Product-Code:

| LGM-25                  |  |
|-------------------------|--|
| Catalogue number:       |  |
| 22185                   |  |
| Condition:              |  |
| New                     |  |
| Bench width:            |  |
| 40 cm - 200 cm          |  |
| Choose from parameter   |  |
| Bench height:           |  |
| 40 cm - 50 cm           |  |
| Choose from parameter   |  |
| Bench depth:            |  |
| 30 cm - 40 cm           |  |
| Choose from parameter   |  |
| Type of fabric:         |  |
| Choose from parameter   |  |
| Type of fabric (Photo): |  |
| BLACK-WHITE-VELVET-03   |  |
|                         |  |
|                         |  |
|                         |  |

**Height**: 40 cm , 45 cm , 50 cm **Depth**: 30 cm , 35 cm , 40 cm

Type of fabric: BLACK-WHITE-VELVET-03 (Photo), ANDRE-1300, ANDRE-1301, ANDRE-1302, ANDRE-1303, ANDRE-1304, ANDRE-1305, ANDRE-1306, ANDRE-1307, ANDRE-1308, ANDRE-1309, ANDRE-1310, ART-DECO-VELVET-01, ART-DECO-VELVET-02, ART-DECO-VELVET-03, ART-DECO-VELVET-04, ART-DECO-VELVET-05, ART-DECO-VELVET-06, ART-DECO-VELVET-07, ART-DECO-VELVET-08, ART-DECO-VELVET-09, ART-DECO-VELVET-10...11 (write a comment in order), ATOS-111, ATOS-112, ATOS-113, ATOS-114, ATOS-115, ATOS-116, ATOS-117, ATOS-118, ATOS-119, ATOS-120...126 (write a comment in order), AURORA-2480, AURORA-2481, AURORA-2482, AURORA-2483, AURORA-2484, AURORA-2485, AURORA-2486, AURORA-2487, AURORA-2488, AURORA-2489...2505 (write a comment in order), BALOO-2071, BALOO-2072, BALOO-2073, BALOO-2074, BALOO-2076, BALOO-2077, BALOO-2078, BALOO-2079, BALOO-2081, BALOO-2082...2089 (write a comment in order), BLACK-WHITE-VELVET-01, BLACK-WHITE-VELVET-02, BLACK-WHITE-VELVET-03, BLACK-WHITE-VELVET-04, BLACK-WHITE-VELVET-05, BLACK-WHITE-VELVET-06, BLACK-WHITE-VELVET-07, BLACK-WHITE-VELVET-08, BLACK-WHITE-VELVET-09, BLACK-WHITE-VELVET-09, BLACK-WHITE-VELVET-09, BLOOM-01, BLOOM-02, BLOOM-03, BLOOM-04, BLOOM-05, BLOOM-06, BLOOM-07, BLOOM-08, BLOOM-09, BLOOM-10, BRAID-3001, BRAID-3002,