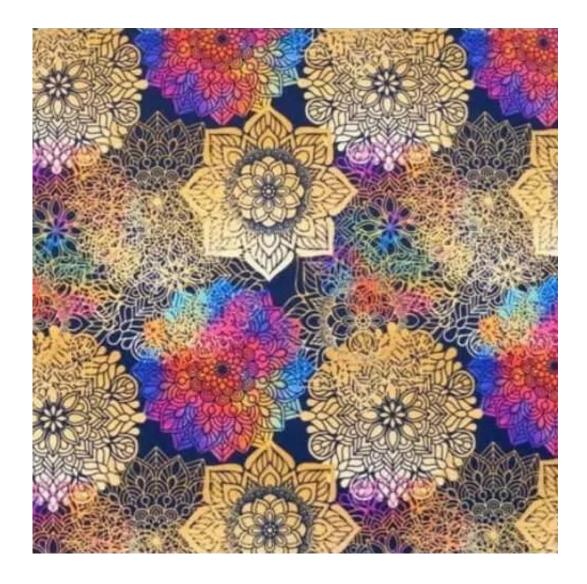

HYGGE

LEAF-VELVET

LIKE-ME

LINEA

MANDALA-VELVET

MAYA

MILTON-NEW

MIU

**Height**: 40 cm , 45 cm , 50 cm **Depth**: 30 cm , 35 cm , 40 cm

Type of fabric: BLACK-WHITE-VELVET-03 (Photo), ANDRE-1300, ANDRE-1301, ANDRE-1302, ANDRE-1303, ANDRE-1304, ANDRE-1305, ANDRE-1306, ANDRE-1307, ANDRE-1308, ANDRE-1309, ANDRE-1310, ART-DECO-VELVET-01, ART-DECO-VELVET-02, ART-DECO-VELVET-03, ART-DECO-VELVET-04, ART-DECO-VELVET-05, ART-DECO-VELVET-06, ART-DECO-VELVET-07, ART-DECO-VELVET-08, ART-DECO-VELVET-09, ART-DECO-VELVET-10...11 (write a comment in order), ATOS-111, ATOS-112, ATOS-113, ATOS-114, ATOS-115, ATOS-116, ATOS-117, ATOS-118, ATOS-119, ATOS-120...126 (write a comment in order), AURORA-2480, AURORA-2481, AURORA-2482, AURORA-2483, AURORA-2484, AURORA-2485, AURORA-2486, AURORA-2487, AURORA-2488, AURORA-2489...2505 (write a comment in order), BALOO-2071, BALOO-2072, BALOO-2073, BALOO-2074, BALOO-2076, BALOO-2077, BALOO-2078, BALOO-2079, BALOO-2081, BALOO-2082...2089 (write a comment in order), BLACK-WHITE-VELVET-01, BLACK-WHITE-VELVET-02, BLACK-WHITE-VELVET-03, BLACK-WHITE-VELVET-04, BLACK-WHITE-VELVET-05, BLACK-WHITE-VELVET-06, BLACK-WHITE-VELVET-07, BLACK-WHITE-VELVET-08, BLACK-WHITE-VELVET-09, BLACK-WHITE-VELVET-09, BLACK-WHITE-VELVET-09, BLOOM-01, BLOOM-02, BLOOM-03, BLOOM-04, BLOOM-05, BLOOM-06, BLOOM-07, BLOOM-08, BLOOM-09, BLOOM-10, BRAID-3001, BRAID-3002,