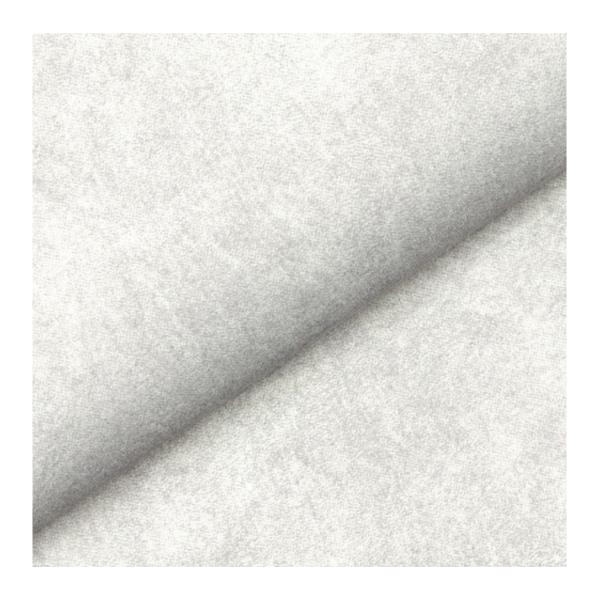

# **Product description**

Upholstered Bench Industrial Style LGM-25 BLACK-WHITE-VELVET-03  $\mid$  Width: 40 cm - 200 cm  $\mid$  Height: 40 cm - 50 cm  $\mid$  Depth: 30 cm - 40 cm  $\mid$ 

Technical data

Product-Code:

| LGM-25                  |  |
|-------------------------|--|
| Catalogue number:       |  |
| 22185                   |  |
| Condition:              |  |
| New                     |  |
| Bench width:            |  |
| 40 cm - 200 cm          |  |
| Choose from parameter   |  |
| Bench height:           |  |
| 40 cm - 50 cm           |  |
| Choose from parameter   |  |
| Bench depth:            |  |
| 30 cm - 40 cm           |  |
| Choose from parameter   |  |
| Type of fabric:         |  |
| Choose from parameter   |  |
| Type of fabric (Photo): |  |
| BLACK-WHITE-VELVET-03   |  |
|                         |  |
|                         |  |
|                         |  |

**Height**: 40 cm , 45 cm , 50 cm **Depth**: 30 cm , 35 cm , 40 cm

Type of fabric: BLACK-WHITE-VELVET-03 (Photo), ANDRE-1300, ANDRE-1301, ANDRE-1302, ANDRE-1303, ANDRE-1304, ANDRE-1305, ANDRE-1306, ANDRE-1307, ANDRE-1308, ANDRE-1309, ANDRE-1310, ART-DECO-VELVET-01, ART-DECO-VELVET-02, ART-DECO-VELVET-03, ART-DECO-VELVET-04, ART-DECO-VELVET-05, ART-DECO-VELVET-06, ART-DECO-VELVET-07, ART-DECO-VELVET-08, ART-DECO-VELVET-09, ART-DECO-VELVET-10...11 (write a comment in order), ATOS-111, ATOS-112, ATOS-113, ATOS-114, ATOS-115, ATOS-116, ATOS-117, ATOS-118, ATOS-119, ATOS-120...126 (write a comment in order), AURORA-2480, AURORA-2481, AURORA-2482, AURORA-2483, AURORA-2484, AURORA-2485, AURORA-2486, AURORA-2487, AURORA-2488, AURORA-2489...2505 (write a comment in order), BALOO-2071, BALOO-2072, BALOO-2073, BALOO-2074, BALOO-2076, BALOO-2077, BALOO-2078, BALOO-2079, BALOO-2081, BALOO-2082...2089 (write a comment in order), BLACK-WHITE-VELVET-01, BLACK-WHITE-VELVET-02, BLACK-WHITE-VELVET-03, BLACK-WHITE-VELVET-04, BLACK-WHITE-VELVET-05, BLACK-WHITE-VELVET-06, BLACK-WHITE-VELVET-07, BLACK-WHITE-VELVET-08, BLACK-WHITE-VELVET-09, BLACK-WHITE-VELVET-09, BLACK-WHITE-VELVET-09, BLOOM-01, BLOOM-02, BLOOM-03, BLOOM-04, BLOOM-05, BLOOM-06, BLOOM-07, BLOOM-08, BLOOM-09, BLOOM-10, BRAID-3001, BRAID-3002,