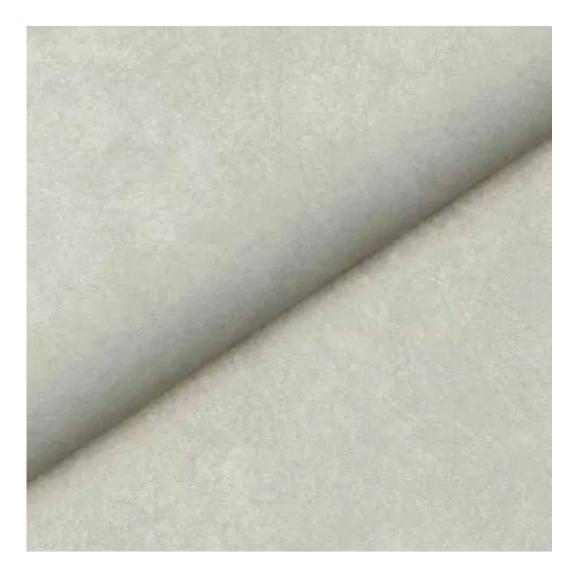

# **Product description**

Upholstered Bench Industrial Style LGM-25 BLACK-WHITE-VELVET-03  $\mid$  Width: 40 cm - 200 cm  $\mid$  Height: 40 cm - 50 cm  $\mid$  Depth: 30 cm - 40 cm  $\mid$ 

Technical data

Product-Code:

| LGM-25                  |  |
|-------------------------|--|
| Catalogue number:       |  |
| 22185                   |  |
| Condition:              |  |
| New                     |  |
| Bench width:            |  |
| 40 cm - 200 cm          |  |
| Choose from parameter   |  |
| Bench height:           |  |
| 40 cm - 50 cm           |  |
| Choose from parameter   |  |
| Bench depth:            |  |
| 30 cm - 40 cm           |  |
| Choose from parameter   |  |
| Type of fabric:         |  |
| Choose from parameter   |  |
| Type of fabric (Photo): |  |
| BLACK-WHITE-VELVET-03   |  |
|                         |  |
|                         |  |
|                         |  |

**Height**: 40 cm , 45 cm , 50 cm **Depth**: 30 cm , 35 cm , 40 cm

Type of fabric: BLACK-WHITE-VELVET-03 (Photo), ANDRE-1300, ANDRE-1301, ANDRE-1302, ANDRE-1303, ANDRE-1304, ANDRE-1305, ANDRE-1306, ANDRE-1307, ANDRE-1308, ANDRE-1309, ANDRE-1310, ART-DECO-VELVET-01, ART-DECO-VELVET-02, ART-DECO-VELVET-03, ART-DECO-VELVET-04, ART-DECO-VELVET-05, ART-DECO-VELVET-06, ART-DECO-VELVET-07, ART-DECO-VELVET-08, ART-DECO-VELVET-09, ART-DECO-VELVET-10...11 (write a comment in order), ATOS-111, ATOS-112, ATOS-113, ATOS-114, ATOS-115, ATOS-116, ATOS-117, ATOS-118, ATOS-119, ATOS-120...126 (write a comment in order), AURORA-2480, AURORA-2481, AURORA-2482, AURORA-2483, AURORA-2484, AURORA-2485, AURORA-2486, AURORA-2487, AURORA-2488, AURORA-2489...2505 (write a comment in order), BALOO-2071, BALOO-2072, BALOO-2073, BALOO-2074, BALOO-2076, BALOO-2077, BALOO-2078, BALOO-2079, BALOO-2081, BALOO-2082...2089 (write a comment in order), BLACK-WHITE-VELVET-01, BLACK-WHITE-VELVET-02, BLACK-WHITE-VELVET-03, BLACK-WHITE-VELVET-04, BLACK-WHITE-VELVET-05, BLACK-WHITE-VELVET-06, BLACK-WHITE-VELVET-07, BLACK-WHITE-VELVET-08, BLACK-WHITE-VELVET-09, BLACK-WHITE-VELVET-09, BLACK-WHITE-VELVET-09, BLOOM-01, BLOOM-02, BLOOM-03, BLOOM-04, BLOOM-05, BLOOM-06, BLOOM-07, BLOOM-08, BLOOM-09, BLOOM-10, BRAID-3001, BRAID-3002,