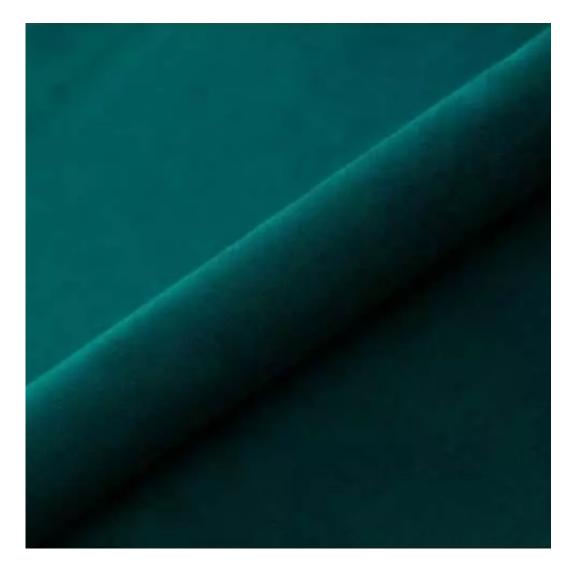

Product-Code:

| LGM-25                  |  |
|-------------------------|--|
| Catalogue number:       |  |
| 22185                   |  |
| Condition:              |  |
| New                     |  |
| Bench width:            |  |
| 40 cm - 200 cm          |  |
| Choose from parameter   |  |
| Bench height:           |  |
| 40 cm - 50 cm           |  |
| Choose from parameter   |  |
| Bench depth:            |  |
| 30 cm - 40 cm           |  |
| Choose from parameter   |  |
| Type of fabric:         |  |
| Choose from parameter   |  |
| Type of fabric (Photo): |  |
| BLACK-WHITE-VELVET-03   |  |
|                         |  |
|                         |  |
|                         |  |

**Height**: 40 cm , 45 cm , 50 cm **Depth**: 30 cm , 35 cm , 40 cm

Type of fabric: BLACK-WHITE-VELVET-03 (Photo), ANDRE-1300, ANDRE-1301, ANDRE-1302, ANDRE-1303, ANDRE-1304, ANDRE-1305, ANDRE-1306, ANDRE-1307, ANDRE-1308, ANDRE-1309, ANDRE-1310, ART-DECO-VELVET-01, ART-DECO-VELVET-02, ART-DECO-VELVET-03, ART-DECO-VELVET-04, ART-DECO-VELVET-05, ART-DECO-VELVET-06, ART-DECO-VELVET-07, ART-DECO-VELVET-08, ART-DECO-VELVET-09, ART-DECO-VELVET-10...11 (write a comment in order), ATOS-111, ATOS-112, ATOS-113, ATOS-114, ATOS-115, ATOS-116, ATOS-117, ATOS-118, ATOS-119, ATOS-120...126 (write a comment in order), AURORA-2480, AURORA-2481, AURORA-2482, AURORA-2483, AURORA-2484, AURORA-2485, AURORA-2486, AURORA-2487, AURORA-2488, AURORA-2489...2505 (write a comment in order), BALOO-2071, BALOO-2072, BALOO-2073, BALOO-2074, BALOO-2076, BALOO-2077, BALOO-2078, BALOO-2079, BALOO-2081, BALOO-2082...2089 (write a comment in order), BLACK-WHITE-VELVET-01, BLACK-WHITE-VELVET-02, BLACK-WHITE-VELVET-03, BLACK-WHITE-VELVET-04, BLACK-WHITE-VELVET-05, BLACK-WHITE-VELVET-06, BLACK-WHITE-VELVET-07, BLACK-WHITE-VELVET-08, BLACK-WHITE-VELVET-09, BLACK-WHITE-VELVET-09, BLACK-WHITE-VELVET-09, BLOOM-01, BLOOM-02, BLOOM-03, BLOOM-04, BLOOM-05, BLOOM-06, BLOOM-07, BLOOM-08, BLOOM-09, BLOOM-10, BRAID-3001, BRAID-3002,