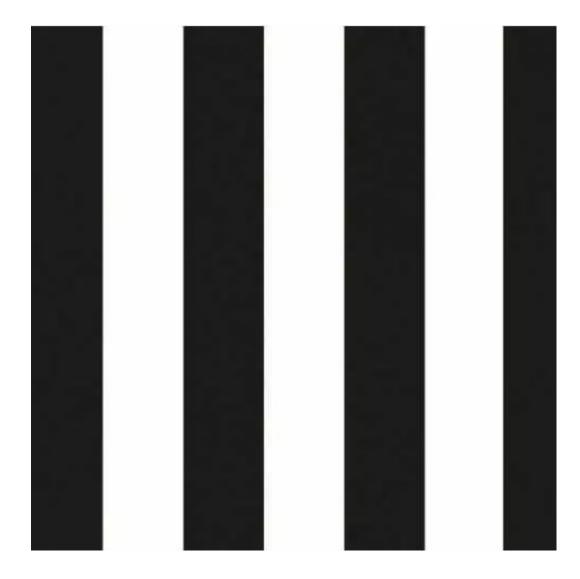

# **Product description**

Upholstered Bench Industrial Style LGM-25 BLACK-WHITE-VELVET-03  $\mid$  Width: 40 cm - 200 cm  $\mid$  Height: 40 cm - 50 cm  $\mid$  Depth: 30 cm - 40 cm  $\mid$ 

Technical data

Product-Code:

| LGM-25                  |  |
|-------------------------|--|
| Catalogue number:       |  |
| 22185                   |  |
| Condition:              |  |
| New                     |  |
| Bench width:            |  |
| 40 cm - 200 cm          |  |
| Choose from parameter   |  |
| Bench height:           |  |
| 40 cm - 50 cm           |  |
| Choose from parameter   |  |
| Bench depth:            |  |
| 30 cm - 40 cm           |  |
| Choose from parameter   |  |
| Type of fabric:         |  |
| Choose from parameter   |  |
| Type of fabric (Photo): |  |
| BLACK-WHITE-VELVET-03   |  |
|                         |  |
|                         |  |
|                         |  |

**Height**: 40 cm , 45 cm , 50 cm **Depth**: 30 cm , 35 cm , 40 cm

Type of fabric: BLACK-WHITE-VELVET-03 (Photo), ANDRE-1300, ANDRE-1301, ANDRE-1302, ANDRE-1303, ANDRE-1304, ANDRE-1305, ANDRE-1306, ANDRE-1307, ANDRE-1308, ANDRE-1309, ANDRE-1310, ART-DECO-VELVET-01, ART-DECO-VELVET-02, ART-DECO-VELVET-03, ART-DECO-VELVET-04, ART-DECO-VELVET-05, ART-DECO-VELVET-06, ART-DECO-VELVET-07, ART-DECO-VELVET-08, ART-DECO-VELVET-09, ART-DECO-VELVET-10...11 (write a comment in order), ATOS-111, ATOS-112, ATOS-113, ATOS-114, ATOS-115, ATOS-116, ATOS-117, ATOS-118, ATOS-119, ATOS-120...126 (write a comment in order), AURORA-2480, AURORA-2481, AURORA-2482, AURORA-2483, AURORA-2484, AURORA-2485, AURORA-2486, AURORA-2487, AURORA-2488, AURORA-2489...2505 (write a comment in order), BALOO-2071, BALOO-2072, BALOO-2073, BALOO-2074, BALOO-2076, BALOO-2077, BALOO-2078, BALOO-2079, BALOO-2081, BALOO-2082...2089 (write a comment in order), BLACK-WHITE-VELVET-01, BLACK-WHITE-VELVET-02, BLACK-WHITE-VELVET-03, BLACK-WHITE-VELVET-04, BLACK-WHITE-VELVET-05, BLACK-WHITE-VELVET-06, BLACK-WHITE-VELVET-07, BLACK-WHITE-VELVET-08, BLACK-WHITE-VELVET-09, BLACK-WHITE-VELVET-09, BLACK-WHITE-VELVET-09, BLOOM-01, BLOOM-02, BLOOM-03, BLOOM-04, BLOOM-05, BLOOM-06, BLOOM-07, BLOOM-08, BLOOM-09, BLOOM-10, BRAID-3001, BRAID-3002,