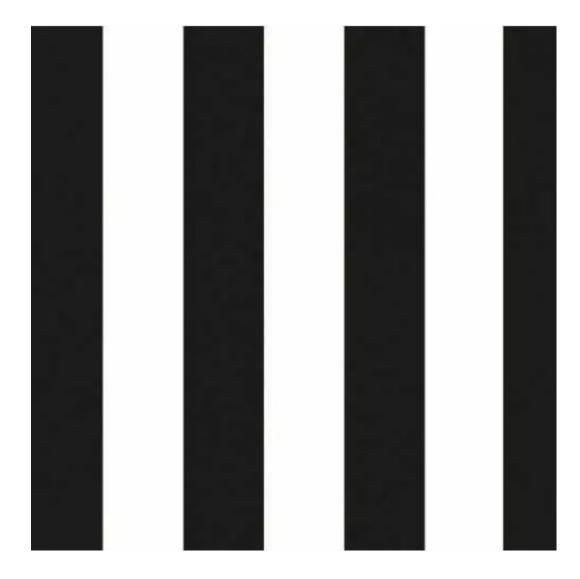

# **Product description**

Upholstered Bench Industrial Style LGM-25 BLACK-WHITE-VELVET-02  $\mid$  Width: 40 cm - 200 cm  $\mid$  Height: 40 cm - 50 cm  $\mid$  Depth: 30 cm - 40 cm  $\mid$ 

Technical data

Product-Code:

| LGM-25                  |  |
|-------------------------|--|
| Catalogue number:       |  |
| 22191                   |  |
| Condition:              |  |
| New                     |  |
| Bench width:            |  |
| 40 cm - 200 cm          |  |
| Choose from parameter   |  |
| Bench height:           |  |
| 40 cm - 50 cm           |  |
| Choose from parameter   |  |
| Bench depth:            |  |
| 30 cm - 40 cm           |  |
| Choose from parameter   |  |
| Type of fabric:         |  |
| Choose from parameter   |  |
| Type of fabric (Photo): |  |
| BLACK-WHITE-VELVET-02   |  |
|                         |  |
|                         |  |
|                         |  |

## Upholstered Bench Industrial Style LGM-25 BLACK-WHITE-VELVET-02

- · A functional and practical bench for hallway, living room, bedroom, dressing room, bathroom, reception and office
- Some bench models have a practical shelf for shoes
- The frame and upholstery are made of the highest quality materials
- Production of the bench according to customer requirements

**Height**: 40 cm , 45 cm , 50 cm **Depth**: 30 cm , 35 cm , 40 cm

Type of fabric: BLACK-WHITE-VELVET-02 (Photo), ANDRE-1300, ANDRE-1301, ANDRE-1302, ANDRE-1303, ANDRE-1304, ANDRE-1305, ANDRE-1306, ANDRE-1307, ANDRE-1308, ANDRE-1309, ANDRE-1310, ART-DECO-VELVET-01, ART-DECO-VELVET-02, ART-DECO-VELVET-03, ART-DECO-VELVET-04, ART-DECO-VELVET-05, ART-DECO-VELVET-06, ART-DECO-VELVET-07, ART-DECO-VELVET-08, ART-DECO-VELVET-09, ART-DECO-VELVET-10...11 (write a comment in order), ATOS-111, ATOS-112, ATOS-113, ATOS-114, ATOS-115, ATOS-116, ATOS-117, ATOS-118, ATOS-119, ATOS-120...126 (write a comment in order), AURORA-2480, AURORA-2481, AURORA-2482, AURORA-2483, AURORA-2484, AURORA-2485, AURORA-2486, AURORA-2487, AURORA-2488, AURORA-2489...2505 (write a comment in order), BALOO-2071, BALOO-2072, BALOO-2073, BALOO-2074, BALOO-2076, BALOO-2077, BALOO-2078, BALOO-2079, BALOO-2081, BALOO-2082...2089 (write a comment in order), BLACK-WHITE-VELVET-01, BLACK-WHITE-VELVET-02, BLACK-WHITE-VELVET-03, BLACK-WHITE-VELVET-04, BLACK-WHITE-VELVET-05, BLACK-WHITE-VELVET-06, BLACK-WHITE-VELVET-07, BLACK-WHITE-VELVET-08, BLACK-WHITE-VELVET-09, BLACK-WHITE-VELVET-09, BLACK-WHITE-VELVET-09, BLOOM-01, BLOOM-02, BLOOM-03, BLOOM-04, BLOOM-05, BLOOM-06, BLOOM-07, BLOOM-08, BLOOM-09, BLOOM-10, BRAID-3001, BRAID-3002,