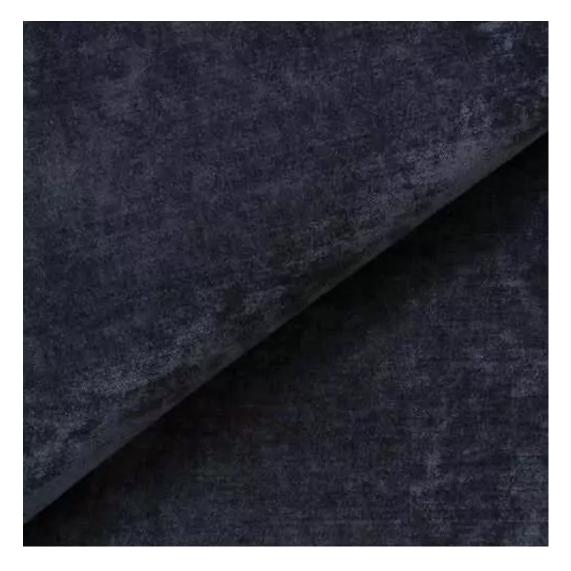

# **Product description**

Upholstered Bench Industrial Style LGM-25 BLACK-WHITE-VELVET-02  $\mid$  Width: 40 cm - 200 cm  $\mid$  Height: 40 cm - 50 cm  $\mid$  Depth: 30 cm - 40 cm  $\mid$ 

Technical data

Product-Code:

| LGM-25                  |  |
|-------------------------|--|
| Catalogue number:       |  |
| 22191                   |  |
| Condition:              |  |
| New                     |  |
| Bench width:            |  |
| 40 cm - 200 cm          |  |
| Choose from parameter   |  |
| Bench height:           |  |
| 40 cm - 50 cm           |  |
| Choose from parameter   |  |
| Bench depth:            |  |
| 30 cm - 40 cm           |  |
| Choose from parameter   |  |
| Type of fabric:         |  |
| Choose from parameter   |  |
| Type of fabric (Photo): |  |
| BLACK-WHITE-VELVET-02   |  |
|                         |  |
|                         |  |
|                         |  |

## Upholstered Bench Industrial Style LGM-25 BLACK-WHITE-VELVET-02

- · A functional and practical bench for hallway, living room, bedroom, dressing room, bathroom, reception and office
- Some bench models have a practical shelf for shoes
- The frame and upholstery are made of the highest quality materials
- Production of the bench according to customer requirements