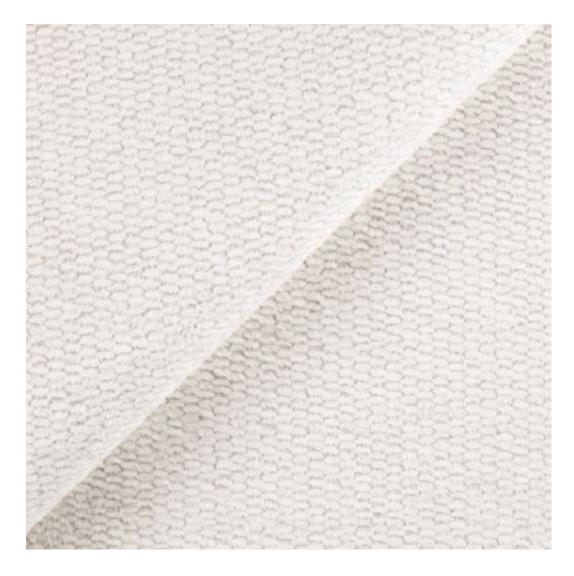

# **Product description**

Upholstered Bench Industrial Style LGM-25 BLACK-WHITE-VELVET-02  $\mid$  Width: 40 cm - 200 cm  $\mid$  Height: 40 cm - 50 cm  $\mid$  Depth: 30 cm - 40 cm  $\mid$ 

Technical data

Product-Code:

| LGM-25                  |  |
|-------------------------|--|
| Catalogue number:       |  |
| 22191                   |  |
| Condition:              |  |
| New                     |  |
| Bench width:            |  |
| 40 cm - 200 cm          |  |
| Choose from parameter   |  |
| Bench height:           |  |
| 40 cm - 50 cm           |  |
| Choose from parameter   |  |
| Bench depth:            |  |
| 30 cm - 40 cm           |  |
| Choose from parameter   |  |
| Type of fabric:         |  |
| Choose from parameter   |  |
| Type of fabric (Photo): |  |
| BLACK-WHITE-VELVET-02   |  |
|                         |  |
|                         |  |
|                         |  |

**Height**: 40 cm , 45 cm , 50 cm **Depth**: 30 cm , 35 cm , 40 cm

Type of fabric: BLACK-WHITE-VELVET-02 (Photo), ANDRE-1300, ANDRE-1301, ANDRE-1302, ANDRE-1303, ANDRE-1304, ANDRE-1305, ANDRE-1306, ANDRE-1307, ANDRE-1308, ANDRE-1309, ANDRE-1310, ART-DECO-VELVET-01, ART-DECO-VELVET-02, ART-DECO-VELVET-03, ART-DECO-VELVET-04, ART-DECO-VELVET-05, ART-DECO-VELVET-06, ART-DECO-VELVET-07, ART-DECO-VELVET-08, ART-DECO-VELVET-09, ART-DECO-VELVET-10...11 (write a comment in order), ATOS-111, ATOS-112, ATOS-113, ATOS-114, ATOS-115, ATOS-116, ATOS-117, ATOS-118, ATOS-119, ATOS-120...126 (write a comment in order), AURORA-2480, AURORA-2481, AURORA-2482, AURORA-2483, AURORA-2484, AURORA-2485, AURORA-2486, AURORA-2487, AURORA-2488, AURORA-2489...2505 (write a comment in order), BALOO-2071, BALOO-2072, BALOO-2073, BALOO-2074, BALOO-2076, BALOO-2077, BALOO-2078, BALOO-2079, BALOO-2081, BALOO-2082...2089 (write a comment in order), BLACK-WHITE-VELVET-01, BLACK-WHITE-VELVET-02, BLACK-WHITE-VELVET-03, BLACK-WHITE-VELVET-04, BLACK-WHITE-VELVET-05, BLACK-WHITE-VELVET-06, BLACK-WHITE-VELVET-07, BLACK-WHITE-VELVET-08, BLACK-WHITE-VELVET-09, BLACK-WHITE-VELVET-09, BLACK-WHITE-VELVET-09, BLOOM-01, BLOOM-02, BLOOM-03, BLOOM-04, BLOOM-05, BLOOM-06, BLOOM-07, BLOOM-08, BLOOM-09, BLOOM-10, BRAID-3001, BRAID-3002,