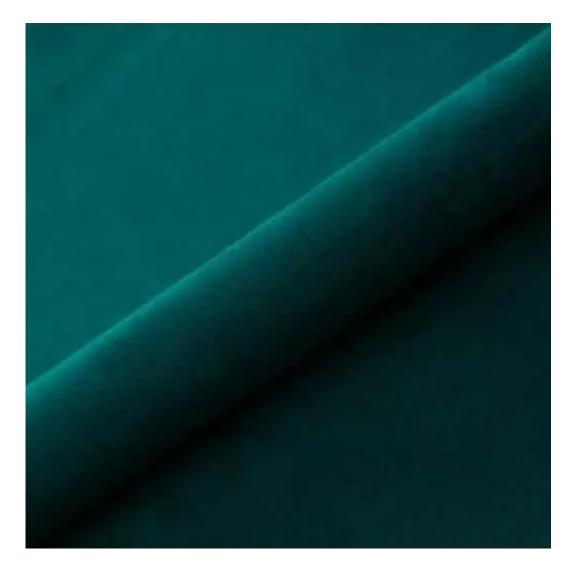

# **Product description**

Upholstered Bench Industrial Style LGM-25 BLACK-WHITE-VELVET-02  $\mid$  Width: 40 cm - 200 cm  $\mid$  Height: 40 cm - 50 cm  $\mid$  Depth: 30 cm - 40 cm  $\mid$ 

Technical data

Product-Code:

| LGM-25                  |  |
|-------------------------|--|
| Catalogue number:       |  |
| 22191                   |  |
| Condition:              |  |
| New                     |  |
| Bench width:            |  |
| 40 cm - 200 cm          |  |
| Choose from parameter   |  |
| Bench height:           |  |
| 40 cm - 50 cm           |  |
| Choose from parameter   |  |
| Bench depth:            |  |
| 30 cm - 40 cm           |  |
| Choose from parameter   |  |
| Type of fabric:         |  |
| Choose from parameter   |  |
| Type of fabric (Photo): |  |
| BLACK-WHITE-VELVET-02   |  |
|                         |  |
|                         |  |
|                         |  |

**Height**: 40 cm , 45 cm , 50 cm **Depth**: 30 cm , 35 cm , 40 cm

Type of fabric: BLACK-WHITE-VELVET-02 (Photo), ANDRE-1300, ANDRE-1301, ANDRE-1302, ANDRE-1303, ANDRE-1304, ANDRE-1305, ANDRE-1306, ANDRE-1307, ANDRE-1308, ANDRE-1309, ANDRE-1310, ART-DECO-VELVET-01, ART-DECO-VELVET-02, ART-DECO-VELVET-03, ART-DECO-VELVET-04, ART-DECO-VELVET-05, ART-DECO-VELVET-06, ART-DECO-VELVET-07, ART-DECO-VELVET-08, ART-DECO-VELVET-09, ART-DECO-VELVET-10...11 (write a comment in order), ATOS-111, ATOS-112, ATOS-113, ATOS-114, ATOS-115, ATOS-116, ATOS-117, ATOS-118, ATOS-119, ATOS-120...126 (write a comment in order), AURORA-2480, AURORA-2481, AURORA-2482, AURORA-2483, AURORA-2484, AURORA-2485, AURORA-2486, AURORA-2487, AURORA-2488, AURORA-2489...2505 (write a comment in order), BALOO-2071, BALOO-2072, BALOO-2073, BALOO-2074, BALOO-2076, BALOO-2077, BALOO-2078, BALOO-2079, BALOO-2081, BALOO-2082...2089 (write a comment in order), BLACK-WHITE-VELVET-01, BLACK-WHITE-VELVET-02, BLACK-WHITE-VELVET-03, BLACK-WHITE-VELVET-04, BLACK-WHITE-VELVET-05, BLACK-WHITE-VELVET-06, BLACK-WHITE-VELVET-07, BLACK-WHITE-VELVET-08, BLACK-WHITE-VELVET-09, BLACK-WHITE-VELVET-09, BLACK-WHITE-VELVET-09, BLOOM-01, BLOOM-02, BLOOM-03, BLOOM-04, BLOOM-05, BLOOM-06, BLOOM-07, BLOOM-08, BLOOM-09, BLOOM-10, BRAID-3001, BRAID-3002,