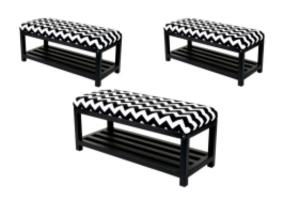

# Upholstered Bench Industrial Style LGM-25 BLACK-WHITE-VELVET-02

| Number        | 22191            |
|---------------|------------------|
| Producer code | LGM-25           |
| Manufacturer  | Emra Wood Design |

# **Product description**

Upholstered Bench Industrial Style LGM-25 BLACK-WHITE-VELVET-02  $\mid$  Width: 40 cm - 200 cm  $\mid$  Height: 40 cm - 50 cm  $\mid$  Depth: 30 cm - 40 cm  $\mid$ 

Technical data

## Upholstered Bench Industrial Style LGM-25 BLACK-WHITE-VELVET-02

- · A functional and practical bench for hallway, living room, bedroom, dressing room, bathroom, reception and office
- Some bench models have a practical shelf for shoes
- The frame and upholstery are made of the highest quality materials
- Production of the bench according to customer requirements

#### **Product features**

- Very high-quality and precise workmanship directly from the manufacturer
- The bench features an interchangeable seat to adapt the product to the future appearance of the room
- The bench does not require self-assembly and is delivered to the customer in its entirety
- Take a look at our fabric palette for more options
- We are at your disposal if you have any questions about the product
- By purchasing a product, you are buying a non-prefabricated item made according to specifications (selection of color, upholstery, materials, etc.)