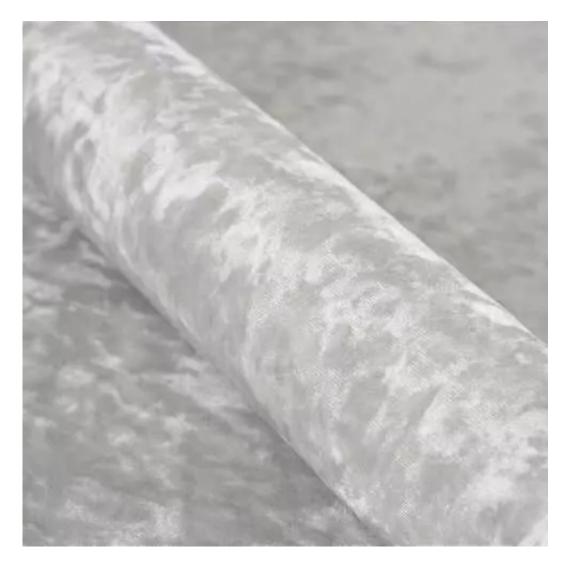

Product-Code:

| LGM-25                  |  |  |
|-------------------------|--|--|
| Catalogue number:       |  |  |
| 22217                   |  |  |
| Condition:              |  |  |
| New                     |  |  |
| Bench width:            |  |  |
| 40 cm - 200 cm          |  |  |
| Choose from parameter   |  |  |
| Bench height:           |  |  |
| 40 cm - 50 cm           |  |  |
| Choose from parameter   |  |  |
| Bench depth:            |  |  |
| 30 cm - 40 cm           |  |  |
| Choose from parameter   |  |  |
| Type of fabric:         |  |  |
| Choose from parameter   |  |  |
| Type of fabric (Photo): |  |  |
| BLACK-WHITE-VELVET-01   |  |  |
|                         |  |  |
|                         |  |  |
|                         |  |  |

**Height**: 40 cm , 45 cm , 50 cm **Depth**: 30 cm , 35 cm , 40 cm

Type of fabric: BLACK-WHITE-VELVET-01 (Photo), ANDRE-1300, ANDRE-1301, ANDRE-1302, ANDRE-1303, ANDRE-1304, ANDRE-1305, ANDRE-1306, ANDRE-1307, ANDRE-1308, ANDRE-1309, ANDRE-1310, ART-DECO-VELVET-01, ART-DECO-VELVET-02, ART-DECO-VELVET-03, ART-DECO-VELVET-04, ART-DECO-VELVET-05, ART-DECO-VELVET-06, ART-DECO-VELVET-07, ART-DECO-VELVET-08, ART-DECO-VELVET-09, ART-DECO-VELVET-10...11 (write a comment in order), ATOS-111, ATOS-112, ATOS-113, ATOS-114, ATOS-115, ATOS-116, ATOS-117, ATOS-118, ATOS-119, ATOS-120...126 (write a comment in order), AURORA-2480, AURORA-2481, AURORA-2482, AURORA-2483, AURORA-2484, AURORA-2485, AURORA-2486, AURORA-2487, AURORA-2488, AURORA-2489...2505 (write a comment in order), BALOO-2071, BALOO-2072, BALOO-2073, BALOO-2074, BALOO-2076, BALOO-2077, BALOO-2078, BALOO-2079, BALOO-2081, BALOO-2082...2089 (write a comment in order), BLACK-WHITE-VELVET-01, BLACK-WHITE-VELVET-02, BLACK-WHITE-VELVET-03, BLACK-WHITE-VELVET-04, BLACK-WHITE-VELVET-05, BLACK-WHITE-VELVET-06, BLACK-WHITE-VELVET-07, BLACK-WHITE-VELVET-08, BLACK-WHITE-VELVET-09, BLACK-WHITE-VELVET-09, BLACK-WHITE-VELVET-09, BLOOM-01, BLOOM-02, BLOOM-03, BLOOM-04, BLOOM-05, BLOOM-06, BLOOM-07, BLOOM-08, BLOOM-09, BLOOM-10, BRAID-3001, BRAID-3002,