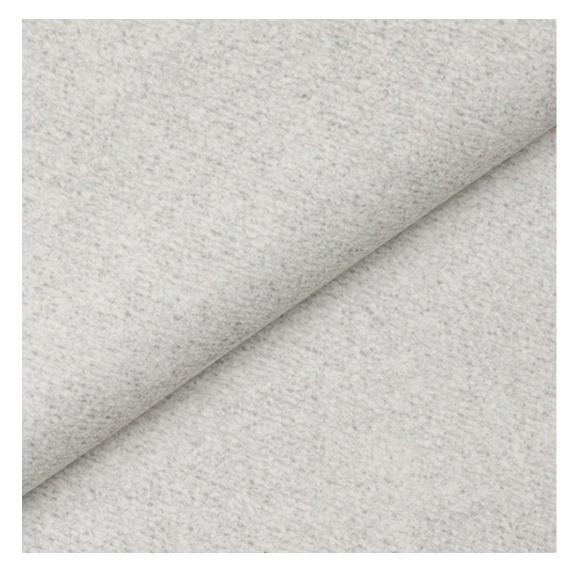

# **Product description**

Upholstered Bench Industrial Style LGM-25 BLACK-WHITE-VELVET-01  $\mid$  Width: 40 cm - 200 cm  $\mid$  Height: 40 cm - 50 cm  $\mid$  Depth: 30 cm - 40 cm  $\mid$ 

Technical data

Product-Code:

| LGM-25                  |  |  |
|-------------------------|--|--|
| Catalogue number:       |  |  |
| 22217                   |  |  |
| Condition:              |  |  |
| New                     |  |  |
| Bench width:            |  |  |
| 40 cm - 200 cm          |  |  |
| Choose from parameter   |  |  |
| Bench height:           |  |  |
| 40 cm - 50 cm           |  |  |
| Choose from parameter   |  |  |
| Bench depth:            |  |  |
| 30 cm - 40 cm           |  |  |
| Choose from parameter   |  |  |
| Type of fabric:         |  |  |
| Choose from parameter   |  |  |
| Type of fabric (Photo): |  |  |
| BLACK-WHITE-VELVET-01   |  |  |
|                         |  |  |
|                         |  |  |
|                         |  |  |

**Height**: 40 cm , 45 cm , 50 cm **Depth**: 30 cm , 35 cm , 40 cm

Type of fabric: BLACK-WHITE-VELVET-01 (Photo), ANDRE-1300, ANDRE-1301, ANDRE-1302, ANDRE-1303, ANDRE-1304, ANDRE-1305, ANDRE-1306, ANDRE-1307, ANDRE-1308, ANDRE-1309, ANDRE-1310, ART-DECO-VELVET-01, ART-DECO-VELVET-02, ART-DECO-VELVET-03, ART-DECO-VELVET-04, ART-DECO-VELVET-05, ART-DECO-VELVET-06, ART-DECO-VELVET-07, ART-DECO-VELVET-08, ART-DECO-VELVET-09, ART-DECO-VELVET-10...11 (write a comment in order), ATOS-111, ATOS-112, ATOS-113, ATOS-114, ATOS-115, ATOS-116, ATOS-117, ATOS-118, ATOS-119, ATOS-120...126 (write a comment in order), AURORA-2480, AURORA-2481, AURORA-2482, AURORA-2483, AURORA-2484, AURORA-2485, AURORA-2486, AURORA-2487, AURORA-2488, AURORA-2489...2505 (write a comment in order), BALOO-2071, BALOO-2072, BALOO-2073, BALOO-2074, BALOO-2076, BALOO-2077, BALOO-2078, BALOO-2079, BALOO-2081, BALOO-2082...2089 (write a comment in order), BLACK-WHITE-VELVET-01, BLACK-WHITE-VELVET-02, BLACK-WHITE-VELVET-03, BLACK-WHITE-VELVET-04, BLACK-WHITE-VELVET-05, BLACK-WHITE-VELVET-06, BLACK-WHITE-VELVET-07, BLACK-WHITE-VELVET-08, BLACK-WHITE-VELVET-09, BLACK-WHITE-VELVET-09, BLACK-WHITE-VELVET-09, BLOOM-01, BLOOM-02, BLOOM-03, BLOOM-04, BLOOM-05, BLOOM-06, BLOOM-07, BLOOM-08, BLOOM-09, BLOOM-10, BRAID-3001, BRAID-3002,