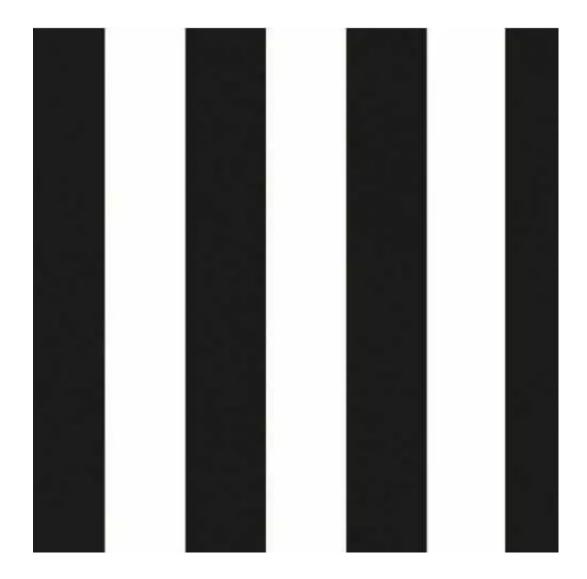

Product-Code:

| LGM-25                  |  |  |
|-------------------------|--|--|
| Catalogue number:       |  |  |
| 22217                   |  |  |
| Condition:              |  |  |
| New                     |  |  |
| Bench width:            |  |  |
| 40 cm - 200 cm          |  |  |
| Choose from parameter   |  |  |
| Bench height:           |  |  |
| 40 cm - 50 cm           |  |  |
| Choose from parameter   |  |  |
| Bench depth:            |  |  |
| 30 cm - 40 cm           |  |  |
| Choose from parameter   |  |  |
| Type of fabric:         |  |  |
| Choose from parameter   |  |  |
| Type of fabric (Photo): |  |  |
| BLACK-WHITE-VELVET-01   |  |  |
|                         |  |  |
|                         |  |  |
|                         |  |  |

We offer the largest selection of seat fabrics!

Click on fabric name and discover all fabric selection.

ANDRE

ART-DECO-VELVET

ATOS-ECO-LEATHER

AURORA

BALOO

BLACK-WHITE-VELVET

**Height**: 40 cm , 45 cm , 50 cm **Depth**: 30 cm , 35 cm , 40 cm

Type of fabric: BLACK-WHITE-VELVET-01 (Photo), ANDRE-1300, ANDRE-1301, ANDRE-1302, ANDRE-1303, ANDRE-1304, ANDRE-1305, ANDRE-1306, ANDRE-1307, ANDRE-1308, ANDRE-1309, ANDRE-1310, ART-DECO-VELVET-01, ART-DECO-VELVET-02, ART-DECO-VELVET-03, ART-DECO-VELVET-04, ART-DECO-VELVET-05, ART-DECO-VELVET-06, ART-DECO-VELVET-07, ART-DECO-VELVET-08, ART-DECO-VELVET-09, ART-DECO-VELVET-10...11 (write a comment in order), ATOS-111, ATOS-112, ATOS-113, ATOS-114, ATOS-115, ATOS-116, ATOS-117, ATOS-118, ATOS-119, ATOS-120...126 (write a comment in order), AURORA-2480, AURORA-2481, AURORA-2482, AURORA-2483, AURORA-2484, AURORA-2485, AURORA-2486, AURORA-2487, AURORA-2488, AURORA-2489...2505 (write a comment in order), BALOO-2071, BALOO-2072, BALOO-2073, BALOO-2074, BALOO-2076, BALOO-2077, BALOO-2078, BALOO-2079, BALOO-2081, BALOO-2082...2089 (write a comment in order), BLACK-WHITE-VELVET-01, BLACK-WHITE-VELVET-02, BLACK-WHITE-VELVET-03, BLACK-WHITE-VELVET-04, BLACK-WHITE-VELVET-05, BLACK-WHITE-VELVET-06, BLACK-WHITE-VELVET-07, BLACK-WHITE-VELVET-08, BLACK-WHITE-VELVET-09, BLACK-WHITE-VELVET-09, BLACK-WHITE-VELVET-09, BLOOM-01, BLOOM-02, BLOOM-03, BLOOM-04, BLOOM-05, BLOOM-06, BLOOM-07, BLOOM-08, BLOOM-09, BLOOM-10, BRAID-3001, BRAID-3002,