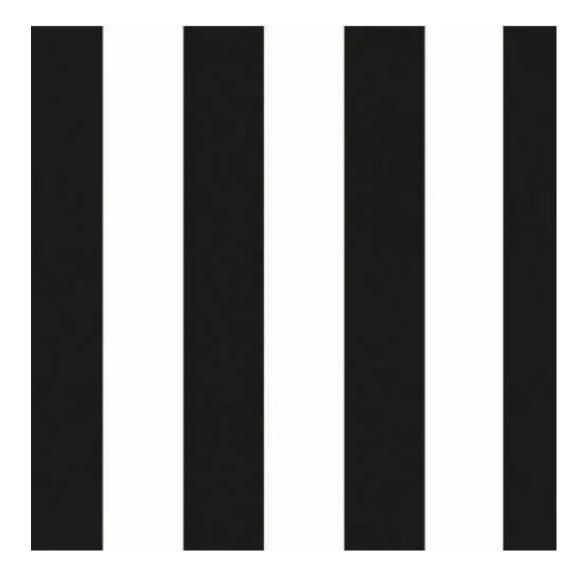

# Upholstered Bench Industrial Style LGM-25 BLACK-WHITE-VELVET-01

| Number        | 22217            |
|---------------|------------------|
| Producer code | LGM-25           |
| Manufacturer  | Emra Wood Design |

# **Product description**

Upholstered Bench Industrial Style LGM-25 BLACK-WHITE-VELVET-01  $\mid$  Width: 40 cm - 200 cm  $\mid$  Height: 40 cm - 50 cm  $\mid$  Depth: 30 cm - 40 cm  $\mid$ 

Technical data

Product-Code:

| LGM-25                  |  |  |
|-------------------------|--|--|
| Catalogue number:       |  |  |
| 22217                   |  |  |
| Condition:              |  |  |
| New                     |  |  |
| Bench width:            |  |  |
| 40 cm - 200 cm          |  |  |
| Choose from parameter   |  |  |
| Bench height:           |  |  |
| 40 cm - 50 cm           |  |  |
| Choose from parameter   |  |  |
| Bench depth:            |  |  |
| 30 cm - 40 cm           |  |  |
| Choose from parameter   |  |  |
| Type of fabric:         |  |  |
| Choose from parameter   |  |  |
| Type of fabric (Photo): |  |  |
| BLACK-WHITE-VELVET-01   |  |  |
|                         |  |  |
|                         |  |  |
|                         |  |  |

**Height**: 40 cm , 45 cm , 50 cm **Depth**: 30 cm , 35 cm , 40 cm

Type of fabric: BLACK-WHITE-VELVET-01 (Photo), ANDRE-1300, ANDRE-1301, ANDRE-1302, ANDRE-1303, ANDRE-1304, ANDRE-1305, ANDRE-1306, ANDRE-1307, ANDRE-1308, ANDRE-1309, ANDRE-1310, ART-DECO-VELVET-01, ART-DECO-VELVET-02, ART-DECO-VELVET-03, ART-DECO-VELVET-04, ART-DECO-VELVET-05, ART-DECO-VELVET-06, ART-DECO-VELVET-07, ART-DECO-VELVET-08, ART-DECO-VELVET-09, ART-DECO-VELVET-10...11 (write a comment in order), ATOS-111, ATOS-112, ATOS-113, ATOS-114, ATOS-115, ATOS-116, ATOS-117, ATOS-118, ATOS-119, ATOS-120...126 (write a comment in order), AURORA-2480, AURORA-2481, AURORA-2482, AURORA-2483, AURORA-2484, AURORA-2485, AURORA-2486, AURORA-2487, AURORA-2488, AURORA-2489...2505 (write a comment in order), BALOO-2071, BALOO-2072, BALOO-2073, BALOO-2074, BALOO-2076, BALOO-2077, BALOO-2078, BALOO-2079, BALOO-2081, BALOO-2082...2089 (write a comment in order), BLACK-WHITE-VELVET-01, BLACK-WHITE-VELVET-02, BLACK-WHITE-VELVET-03, BLACK-WHITE-VELVET-04, BLACK-WHITE-VELVET-05, BLACK-WHITE-VELVET-06, BLACK-WHITE-VELVET-07, BLACK-WHITE-VELVET-08, BLACK-WHITE-VELVET-09, BLACK-WHITE-VELVET-09, BLACK-WHITE-VELVET-09, BLOOM-01, BLOOM-02, BLOOM-03, BLOOM-04, BLOOM-05, BLOOM-06, BLOOM-07, BLOOM-08, BLOOM-09, BLOOM-10, BRAID-3001, BRAID-3002,