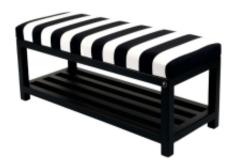

# Upholstered Bench Industrial Style LGM-25 BLACK-WHITE-VELVET-01

| Number        | 22217            |
|---------------|------------------|
| Producer code | LGM-25           |
| Manufacturer  | Emra Wood Design |

# **Product description**

Upholstered Bench Industrial Style LGM-25 BLACK-WHITE-VELVET-01  $\mid$  Width: 40 cm - 200 cm  $\mid$  Height: 40 cm - 50 cm  $\mid$  Depth: 30 cm - 40 cm  $\mid$ 

Technical data

## Upholstered Bench Industrial Style LGM-25 BLACK-WHITE-VELVET-01

- · A functional and practical bench for hallway, living room, bedroom, dressing room, bathroom, reception and office
- Some bench models have a practical shelf for shoes
- The frame and upholstery are made of the highest quality materials
- Production of the bench according to customer requirements

#### **Product features**

- Very high-quality and precise workmanship directly from the manufacturer
- The bench features an interchangeable seat to adapt the product to the future appearance of the room
- The bench does not require self-assembly and is delivered to the customer in its entirety
- Take a look at our fabric palette for more options
- We are at your disposal if you have any questions about the product
- By purchasing a product, you are buying a non-prefabricated item made according to specifications (selection of color, upholstery, materials, etc.)