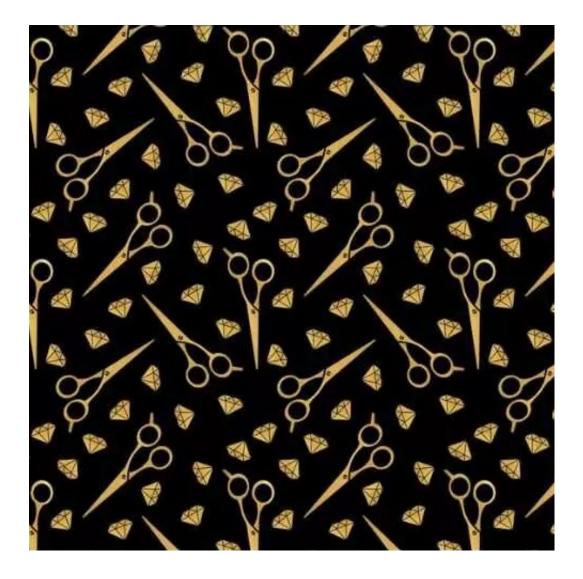

We offer the largest selection of seat fabrics!

Click on fabric name and discover all fabric selection.

ANDRE

ART-DECO-VELVET

ATOS-ECO-LEATHER

AURORA

BALOO

BLACK-WHITE-VELVET

**Height**: 40 cm , 45 cm , 50 cm **Depth**: 30 cm , 35 cm , 40 cm

Type of fabric: BLACK-WHITE-VELVET-01 (Photo), ANDRE-1300, ANDRE-1301, ANDRE-1302, ANDRE-1303, ANDRE-1304, ANDRE-1305, ANDRE-1306, ANDRE-1307, ANDRE-1308, ANDRE-1309, ANDRE-1310, ART-DECO-VELVET-01, ART-DECO-VELVET-02, ART-DECO-VELVET-03, ART-DECO-VELVET-04, ART-DECO-VELVET-05, ART-DECO-VELVET-06, ART-DECO-VELVET-07, ART-DECO-VELVET-08, ART-DECO-VELVET-09, ART-DECO-VELVET-10...11 (write a comment in order), ATOS-111, ATOS-112, ATOS-113, ATOS-114, ATOS-115, ATOS-116, ATOS-117, ATOS-118, ATOS-119, ATOS-120...126 (write a comment in order), AURORA-2480, AURORA-2481, AURORA-2482, AURORA-2483, AURORA-2484, AURORA-2485, AURORA-2486, AURORA-2487, AURORA-2488, AURORA-2489...2505 (write a comment in order), BALOO-2071, BALOO-2072, BALOO-2073, BALOO-2074, BALOO-2076, BALOO-2077, BALOO-2078, BALOO-2079, BALOO-2081, BALOO-2082...2089 (write a comment in order), BLACK-WHITE-VELVET-01, BLACK-WHITE-VELVET-02, BLACK-WHITE-VELVET-03, BLACK-WHITE-VELVET-04, BLACK-WHITE-VELVET-05, BLACK-WHITE-VELVET-06, BLACK-WHITE-VELVET-07, BLACK-WHITE-VELVET-08, BLACK-WHITE-VELVET-09, BLACK-WHITE-VELVET-09, BLACK-WHITE-VELVET-09, BLOOM-01, BLOOM-02, BLOOM-03, BLOOM-04, BLOOM-05, BLOOM-06, BLOOM-07, BLOOM-08, BLOOM-09, BLOOM-10, BRAID-3001, BRAID-3002,