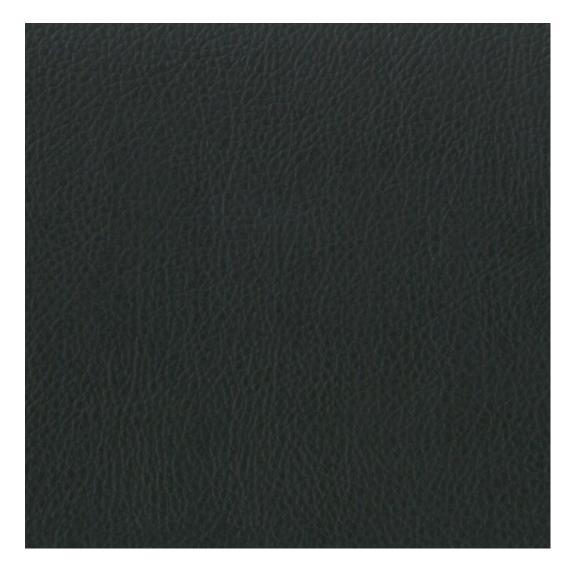

**Height**: 40 cm , 45 cm , 50 cm **Depth**: 30 cm , 35 cm , 40 cm

Type of fabric: HAMILTON-2812 (Photo), ANDRE-1300, ANDRE-1301, ANDRE-1302, ANDRE-1303, ANDRE-1304, ANDRE-1305, ANDRE-1306, ANDRE-1307, ANDRE-1308, ANDRE-1309, ANDRE-1310, ART-DECO-VELVET-01, ART-DECO-VELVET-02, ART-DECO-VELVET-03, ART-DECO-VELVET-04, ART-DECO-VELVET-05, ART-DECO-VELVET-06, ART-DECO-VELVET-07, ART-DECO-VELVET-08, ART-DECO-VELVET-09, ART-DECO-VELVET-10...11 (write a comment in order), ATOS-111, ATOS-112, ATOS-113, ATOS-114, ATOS-115, ATOS-116, ATOS-117, ATOS-118, ATOS-119, ATOS-120...126 (write a comment in order), AURORA-2480, AURORA-2481, AURORA-2482, AURORA-2483, AURORA-2484, AURORA-2485, AURORA-2486, AURORA-2487, AURORA-2488, AURORA-2489...2505 (write a comment in order), BALOO-2071, BALOO-2072, BALOO-2073, BALOO-2074, BALOO-2076, BALOO-2077, BALOO-2078, BALOO-2079, BALOO-2081, BALOO-2082...2089 (write a comment in order), BLACK-WHITE-VELVET-01, BLACK-WHITE-VELVET-02, BLACK-WHITE-VELVET-03, BLACK-WHITE-VELVET-04, BLACK-WHITE-VELVET-05, BLACK-WHITE-VELVET-06, BLACK-WHITE-VELVET-07, BLACK-WHITE-VELVET-08, BLACK-WHITE-VELVET-09, BLACK-WHITE-VELVET-09, BLOOM-02, BLOOM-03, BLOOM-04, BLOOM-05, BLOOM-06, BLOOM-07, BLOOM-08, BLOOM-09, BLOOM-10, BRAID-3001, BRAID-3002,