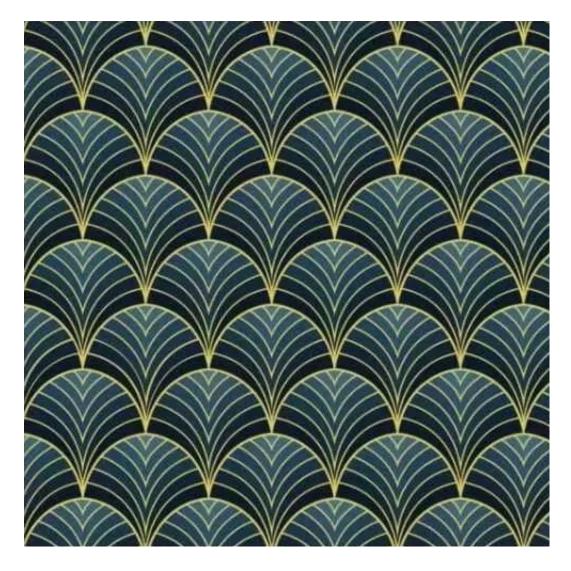

# **Product description**

Upholstered Bench Industrial Style LGM-249 HAMILTON-2812 | Width: 40 cm - 200 cm | Height: 40 cm - 50 cm | Depth: 30 cm - 40 cm |

Technical data

Product-Code:

| LGM-249                 |  |
|-------------------------|--|
| Catalogue number:       |  |
| 24449                   |  |
| Condition:              |  |
| New                     |  |
|                         |  |
| Bench width:            |  |
| 40 cm - 200 cm          |  |
| Choose from parameter   |  |
|                         |  |
| Bench height:           |  |
| 40 cm - 50 cm           |  |
| Choose from parameter   |  |
|                         |  |
| Bench depth:            |  |
| 30 cm - 40 cm           |  |
| Choose from parameter   |  |
|                         |  |
| Type of fabric:         |  |
| Choose from parameter   |  |
|                         |  |
| Type of fabric (Photo): |  |
| HAMILTON-2812           |  |
|                         |  |
|                         |  |
|                         |  |
|                         |  |

**Height**: 40 cm , 45 cm , 50 cm **Depth**: 30 cm , 35 cm , 40 cm

Type of fabric: HAMILTON-2812 (Photo), ANDRE-1300, ANDRE-1301, ANDRE-1302, ANDRE-1303, ANDRE-1304, ANDRE-1305, ANDRE-1306, ANDRE-1307, ANDRE-1308, ANDRE-1309, ANDRE-1310, ART-DECO-VELVET-01, ART-DECO-VELVET-02, ART-DECO-VELVET-03, ART-DECO-VELVET-04, ART-DECO-VELVET-05, ART-DECO-VELVET-06, ART-DECO-VELVET-07, ART-DECO-VELVET-08, ART-DECO-VELVET-09, ART-DECO-VELVET-10...11 (write a comment in order), ATOS-111, ATOS-112, ATOS-113, ATOS-114, ATOS-115, ATOS-116, ATOS-117, ATOS-118, ATOS-119, ATOS-120...126 (write a comment in order), AURORA-2480, AURORA-2481, AURORA-2482, AURORA-2483, AURORA-2484, AURORA-2485, AURORA-2486, AURORA-2487, AURORA-2488, AURORA-2489...2505 (write a comment in order), BALOO-2071, BALOO-2072, BALOO-2073, BALOO-2074, BALOO-2076, BALOO-2077, BALOO-2078, BALOO-2079, BALOO-2081, BALOO-2082...2089 (write a comment in order), BLACK-WHITE-VELVET-01, BLACK-WHITE-VELVET-02, BLACK-WHITE-VELVET-03, BLACK-WHITE-VELVET-04, BLACK-WHITE-VELVET-05, BLACK-WHITE-VELVET-06, BLACK-WHITE-VELVET-07, BLACK-WHITE-VELVET-08, BLACK-WHITE-VELVET-09, BLACK-WHITE-VELVET-09, BLOOM-02, BLOOM-03, BLOOM-04, BLOOM-05, BLOOM-06, BLOOM-07, BLOOM-08, BLOOM-09, BLOOM-10, BRAID-3001, BRAID-3002,