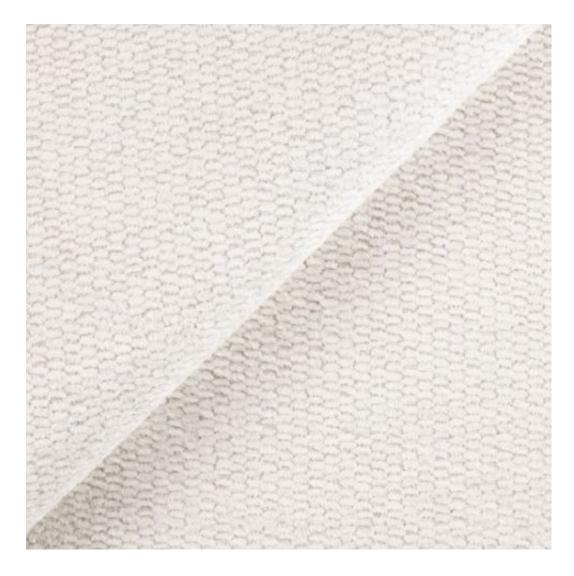

# **Product description**

Upholstered Bench Industrial Style LGM-249 HAMILTON-2812 | Width: 40 cm - 200 cm | Height: 40 cm - 50 cm | Depth: 30 cm - 40 cm |

Technical data

Product-Code:

| LGM-249                 |  |
|-------------------------|--|
| Catalogue number:       |  |
| 24449                   |  |
| Condition:              |  |
| New                     |  |
|                         |  |
| Bench width:            |  |
| 40 cm - 200 cm          |  |
| Choose from parameter   |  |
|                         |  |
| Bench height:           |  |
| 40 cm - 50 cm           |  |
| Choose from parameter   |  |
|                         |  |
| Bench depth:            |  |
| 30 cm - 40 cm           |  |
| Choose from parameter   |  |
|                         |  |
| Type of fabric:         |  |
| Choose from parameter   |  |
|                         |  |
| Type of fabric (Photo): |  |
| HAMILTON-2812           |  |
|                         |  |
|                         |  |
|                         |  |
|                         |  |

**Height**: 40 cm , 45 cm , 50 cm **Depth**: 30 cm , 35 cm , 40 cm

Type of fabric: HAMILTON-2812 (Photo), ANDRE-1300, ANDRE-1301, ANDRE-1302, ANDRE-1303, ANDRE-1304, ANDRE-1305, ANDRE-1306, ANDRE-1307, ANDRE-1308, ANDRE-1309, ANDRE-1310, ART-DECO-VELVET-01, ART-DECO-VELVET-02, ART-DECO-VELVET-03, ART-DECO-VELVET-04, ART-DECO-VELVET-05, ART-DECO-VELVET-06, ART-DECO-VELVET-07, ART-DECO-VELVET-08, ART-DECO-VELVET-09, ART-DECO-VELVET-10...11 (write a comment in order), ATOS-111, ATOS-112, ATOS-113, ATOS-114, ATOS-115, ATOS-116, ATOS-117, ATOS-118, ATOS-119, ATOS-120...126 (write a comment in order), AURORA-2480, AURORA-2481, AURORA-2482, AURORA-2483, AURORA-2484, AURORA-2485, AURORA-2486, AURORA-2487, AURORA-2488, AURORA-2489...2505 (write a comment in order), BALOO-2071, BALOO-2072, BALOO-2073, BALOO-2074, BALOO-2076, BALOO-2077, BALOO-2078, BALOO-2079, BALOO-2081, BALOO-2082...2089 (write a comment in order), BLACK-WHITE-VELVET-01, BLACK-WHITE-VELVET-02, BLACK-WHITE-VELVET-03, BLACK-WHITE-VELVET-04, BLACK-WHITE-VELVET-05, BLACK-WHITE-VELVET-06, BLACK-WHITE-VELVET-07, BLACK-WHITE-VELVET-08, BLACK-WHITE-VELVET-09, BLACK-WHITE-VELVET-09, BLOOM-02, BLOOM-03, BLOOM-04, BLOOM-05, BLOOM-06, BLOOM-07, BLOOM-08, BLOOM-09, BLOOM-10, BRAID-3001, BRAID-3002,