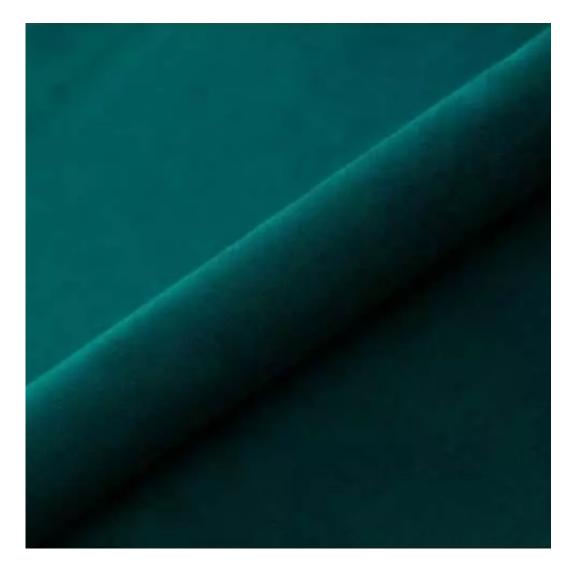

# **Product description**

Upholstered Bench Industrial Style LGM-249 HAMILTON-2812 | Width: 40 cm - 200 cm | Height: 40 cm - 50 cm | Depth: 30 cm - 40 cm |

Technical data

Product-Code:

| LGM-249                 |  |
|-------------------------|--|
| Catalogue number:       |  |
| 24449                   |  |
| Condition:              |  |
| New                     |  |
|                         |  |
| Bench width:            |  |
| 40 cm - 200 cm          |  |
| Choose from parameter   |  |
|                         |  |
| Bench height:           |  |
| 40 cm - 50 cm           |  |
| Choose from parameter   |  |
|                         |  |
| Bench depth:            |  |
| 30 cm - 40 cm           |  |
| Choose from parameter   |  |
|                         |  |
| Type of fabric:         |  |
| Choose from parameter   |  |
|                         |  |
| Type of fabric (Photo): |  |
| HAMILTON-2812           |  |
|                         |  |
|                         |  |
|                         |  |
|                         |  |

**Height**: 40 cm , 45 cm , 50 cm **Depth**: 30 cm , 35 cm , 40 cm

Type of fabric: HAMILTON-2812 (Photo), ANDRE-1300, ANDRE-1301, ANDRE-1302, ANDRE-1303, ANDRE-1304, ANDRE-1305, ANDRE-1306, ANDRE-1307, ANDRE-1308, ANDRE-1309, ANDRE-1310, ART-DECO-VELVET-01, ART-DECO-VELVET-02, ART-DECO-VELVET-03, ART-DECO-VELVET-04, ART-DECO-VELVET-05, ART-DECO-VELVET-06, ART-DECO-VELVET-07, ART-DECO-VELVET-08, ART-DECO-VELVET-09, ART-DECO-VELVET-10...11 (write a comment in order), ATOS-111, ATOS-112, ATOS-113, ATOS-114, ATOS-115, ATOS-116, ATOS-117, ATOS-118, ATOS-119, ATOS-120...126 (write a comment in order), AURORA-2480, AURORA-2481, AURORA-2482, AURORA-2483, AURORA-2484, AURORA-2485, AURORA-2486, AURORA-2487, AURORA-2488, AURORA-2489...2505 (write a comment in order), BALOO-2071, BALOO-2072, BALOO-2073, BALOO-2074, BALOO-2076, BALOO-2077, BALOO-2078, BALOO-2079, BALOO-2081, BALOO-2082...2089 (write a comment in order), BLACK-WHITE-VELVET-01, BLACK-WHITE-VELVET-02, BLACK-WHITE-VELVET-03, BLACK-WHITE-VELVET-04, BLACK-WHITE-VELVET-05, BLACK-WHITE-VELVET-06, BLACK-WHITE-VELVET-07, BLACK-WHITE-VELVET-08, BLACK-WHITE-VELVET-09, BLACK-WHITE-VELVET-09, BLOOM-02, BLOOM-03, BLOOM-04, BLOOM-05, BLOOM-06, BLOOM-07, BLOOM-08, BLOOM-09, BLOOM-10, BRAID-3001, BRAID-3002,