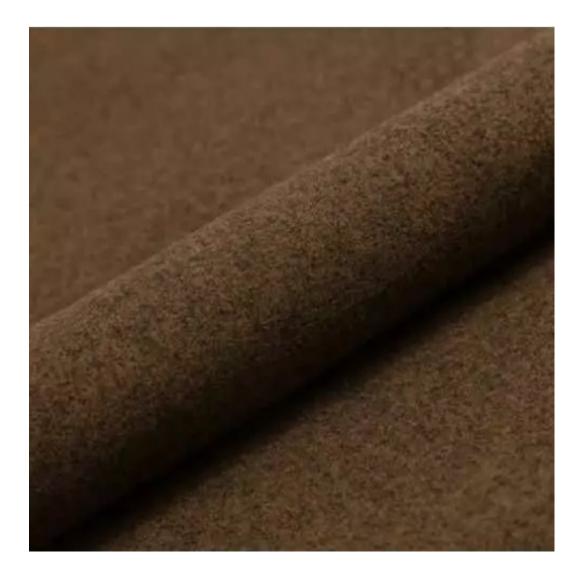

# **Product description**

Upholstered Bench Industrial Style LGM-249 HAMILTON-2812 | Width: 40 cm - 200 cm | Height: 40 cm - 50 cm | Depth: 30 cm - 40 cm |

Technical data

Product-Code:

| LGM-249                 |  |
|-------------------------|--|
| Catalogue number:       |  |
| 24449                   |  |
| Condition:              |  |
| New                     |  |
|                         |  |
| Bench width:            |  |
| 40 cm - 200 cm          |  |
| Choose from parameter   |  |
|                         |  |
| Bench height:           |  |
| 40 cm - 50 cm           |  |
| Choose from parameter   |  |
|                         |  |
| Bench depth:            |  |
| 30 cm - 40 cm           |  |
| Choose from parameter   |  |
|                         |  |
| Type of fabric:         |  |
| Choose from parameter   |  |
|                         |  |
| Type of fabric (Photo): |  |
| HAMILTON-2812           |  |
|                         |  |
|                         |  |
|                         |  |
|                         |  |

**Height**: 40 cm , 45 cm , 50 cm **Depth**: 30 cm , 35 cm , 40 cm

Type of fabric: HAMILTON-2812 (Photo), ANDRE-1300, ANDRE-1301, ANDRE-1302, ANDRE-1303, ANDRE-1304, ANDRE-1305, ANDRE-1306, ANDRE-1307, ANDRE-1308, ANDRE-1309, ANDRE-1310, ART-DECO-VELVET-01, ART-DECO-VELVET-02, ART-DECO-VELVET-03, ART-DECO-VELVET-04, ART-DECO-VELVET-05, ART-DECO-VELVET-06, ART-DECO-VELVET-07, ART-DECO-VELVET-08, ART-DECO-VELVET-09, ART-DECO-VELVET-10...11 (write a comment in order), ATOS-111, ATOS-112, ATOS-113, ATOS-114, ATOS-115, ATOS-116, ATOS-117, ATOS-118, ATOS-119, ATOS-120...126 (write a comment in order), AURORA-2480, AURORA-2481, AURORA-2482, AURORA-2483, AURORA-2484, AURORA-2485, AURORA-2486, AURORA-2487, AURORA-2488, AURORA-2489...2505 (write a comment in order), BALOO-2071, BALOO-2072, BALOO-2073, BALOO-2074, BALOO-2076, BALOO-2077, BALOO-2078, BALOO-2079, BALOO-2081, BALOO-2082...2089 (write a comment in order), BLACK-WHITE-VELVET-01, BLACK-WHITE-VELVET-02, BLACK-WHITE-VELVET-03, BLACK-WHITE-VELVET-04, BLACK-WHITE-VELVET-05, BLACK-WHITE-VELVET-06, BLACK-WHITE-VELVET-07, BLACK-WHITE-VELVET-08, BLACK-WHITE-VELVET-09, BLACK-WHITE-VELVET-09, BLOOM-02, BLOOM-03, BLOOM-04, BLOOM-05, BLOOM-06, BLOOM-07, BLOOM-08, BLOOM-09, BLOOM-10, BRAID-3001, BRAID-3002,