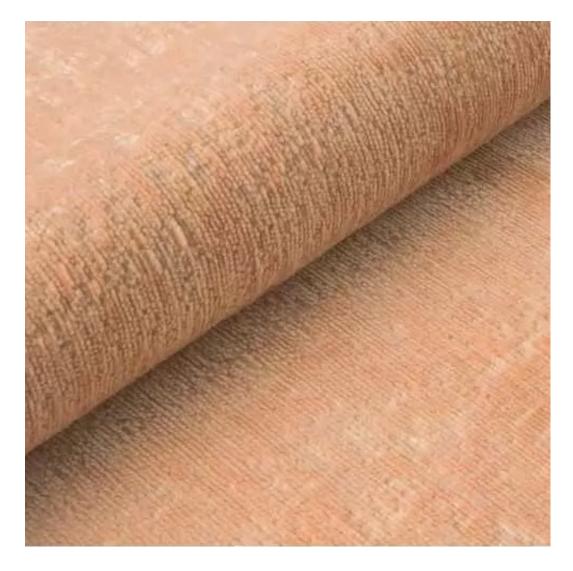

# **Product description**

Upholstered Bench Industrial Style LGM-249 HAMILTON-2812 | Width: 40 cm - 200 cm | Height: 40 cm - 50 cm | Depth: 30 cm - 40 cm |

Technical data

Product-Code:

| LGM-249                 |  |
|-------------------------|--|
| Catalogue number:       |  |
| 24449                   |  |
| Condition:              |  |
| New                     |  |
|                         |  |
| Bench width:            |  |
| 40 cm - 200 cm          |  |
| Choose from parameter   |  |
|                         |  |
| Bench height:           |  |
| 40 cm - 50 cm           |  |
| Choose from parameter   |  |
|                         |  |
| Bench depth:            |  |
| 30 cm - 40 cm           |  |
| Choose from parameter   |  |
|                         |  |
| Type of fabric:         |  |
| Choose from parameter   |  |
|                         |  |
| Type of fabric (Photo): |  |
| HAMILTON-2812           |  |
|                         |  |
|                         |  |
|                         |  |
|                         |  |

FLORENCE-ECO-LEATHER

FLOWER-VELVET

FUSHION-ECO-LEATHER

**GEODY** 

**HAMILTON** 

**HEXAGON-VELVET** 

HOLD-ME

**HUSK-VELVET** 