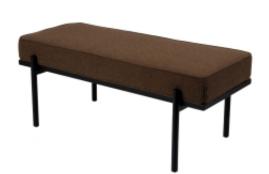

# **Upholstered Bench Industrial Style LGM-249 HAMILTON-2812**

| Number        | 24449            |
|---------------|------------------|
| Producer code | LGM-249          |
| Manufacturer  | Emra Wood Design |

# **Product description**

Upholstered Bench Industrial Style LGM-249 HAMILTON-2812 | Width: 40 cm - 200 cm | Height: 40 cm - 50 cm | Depth: 30 cm - 40 cm |

Technical data

Product-Code:

| LGM-249                 |  |
|-------------------------|--|
| Catalogue number:       |  |
| 24449                   |  |
| Condition:              |  |
| New                     |  |
|                         |  |
| Bench width:            |  |
| 40 cm - 200 cm          |  |
| Choose from parameter   |  |
|                         |  |
| Bench height:           |  |
| 40 cm - 50 cm           |  |
| Choose from parameter   |  |
|                         |  |
| Bench depth:            |  |
| 30 cm - 40 cm           |  |
| Choose from parameter   |  |
|                         |  |
| Type of fabric:         |  |
| Choose from parameter   |  |
|                         |  |
| Type of fabric (Photo): |  |
| HAMILTON-2812           |  |
|                         |  |
|                         |  |
|                         |  |
|                         |  |

## Upholstered Bench Industrial Style LGM-249 HAMILTON-2812

- · A functional and practical bench for hallway, living room, bedroom, dressing room, bathroom, reception and office
- Some bench models have a practical shelf for shoes
- The frame and upholstery are made of the highest quality materials
- Production of the bench according to customer requirements

#### **Product features**

- Very high-quality and precise workmanship directly from the manufacturer
- The bench features an interchangeable seat to adapt the product to the future appearance of the room
- The bench does not require self-assembly and is delivered to the customer in its entirety
- Take a look at our fabric palette for more options
- We are at your disposal if you have any questions about the product
- By purchasing a product, you are buying a non-prefabricated item made according to specifications (selection of color, upholstery, materials, etc.)