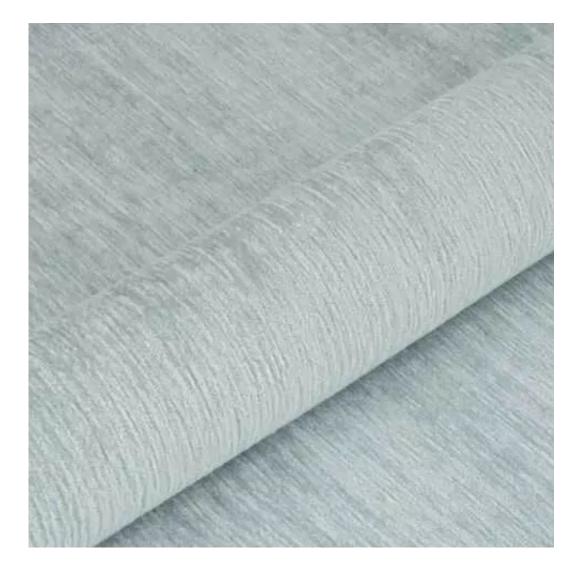

## **Product description**

Upholstered Bench Industrial Style LGM-246 HAMILTON-2818 | Width: 40 cm - 200 cm | Height: 40 cm - 50 cm | Depth: 30 cm - 40 cm |

Technical data

Product-Code:

| LGM-246                                                                                                                                                                                           |
|---------------------------------------------------------------------------------------------------------------------------------------------------------------------------------------------------|
| Catalogue number:                                                                                                                                                                                 |
| 24445                                                                                                                                                                                             |
|                                                                                                                                                                                                   |
| Condition:                                                                                                                                                                                        |
| New                                                                                                                                                                                               |
|                                                                                                                                                                                                   |
| Bench width:                                                                                                                                                                                      |
| 40 cm - 200 cm                                                                                                                                                                                    |
| Choose from parameter                                                                                                                                                                             |
|                                                                                                                                                                                                   |
| Bench height:                                                                                                                                                                                     |
| 40 cm - 50 cm                                                                                                                                                                                     |
| Choose from parameter                                                                                                                                                                             |
|                                                                                                                                                                                                   |
| Bench depth:                                                                                                                                                                                      |
| 30 cm - 40 cm                                                                                                                                                                                     |
| Choose from parameter                                                                                                                                                                             |
|                                                                                                                                                                                                   |
| Type of fabric:                                                                                                                                                                                   |
| Choose from parameter                                                                                                                                                                             |
|                                                                                                                                                                                                   |
| Type of fabric (Photo):                                                                                                                                                                           |
| HAMILTON-2818                                                                                                                                                                                     |
|                                                                                                                                                                                                   |
| Product description                                                                                                                                                                               |
| Upholstered Bench Industrial Style LGM-246 HAMILTON-2818                                                                                                                                          |
| <ul> <li>A functional and practical bench for hallway, living room, bedroom, dressing room, bathroom, reception and office</li> <li>Some bench models have a practical shelf for shoes</li> </ul> |

**Height**: 40 cm , 45 cm , 50 cm **Depth**: 30 cm , 35 cm , 40 cm

Type of fabric: HAMILTON-2818 (Photo), ANDRE-1300, ANDRE-1301, ANDRE-1302, ANDRE-1303, ANDRE-1304, ANDRE-1305, ANDRE-1306, ANDRE-1307, ANDRE-1308, ANDRE-1309, ANDRE-1310, ART-DECO-VELVET-01, ART-DECO-VELVET-02, ART-DECO-VELVET-03, ART-DECO-VELVET-04, ART-DECO-VELVET-05, ART-DECO-VELVET-06, ART-DECO-VELVET-07, ART-DECO-VELVET-08, ART-DECO-VELVET-09, ART-DECO-VELVET-10...11 (write a comment in order), ATOS-111, ATOS-112, ATOS-113, ATOS-114, ATOS-115, ATOS-116, ATOS-117, ATOS-118, ATOS-119, ATOS-120...126 (write a comment in order), AURORA-2480, AURORA-2481, AURORA-2482, AURORA-2483, AURORA-2484, AURORA-2485, AURORA-2486, AURORA-2487, AURORA-2488, AURORA-2489...2505 (write a comment in order), BALOO-2071, BALOO-2072, BALOO-2073, BALOO-2074, BALOO-2076, BALOO-2077, BALOO-2078, BALOO-2079, BALOO-2081, BALOO-2082...2089 (write a comment in order), BLACK-WHITE-VELVET-01, BLACK-WHITE-VELVET-02, BLACK-WHITE-VELVET-03, BLACK-WHITE-VELVET-04, BLACK-WHITE-VELVET-05, BLACK-WHITE-VELVET-06, BLACK-WHITE-VELVET-07, BLACK-WHITE-VELVET-08, BLACK-WHITE-VELVET-09, BLACK-WHITE-VELVET-09, BLOOM-02, BLOOM-03, BLOOM-04, BLOOM-05, BLOOM-06, BLOOM-07, BLOOM-08, BLOOM-09, BLOOM-10, BRAID-3001, BRAID-3002,