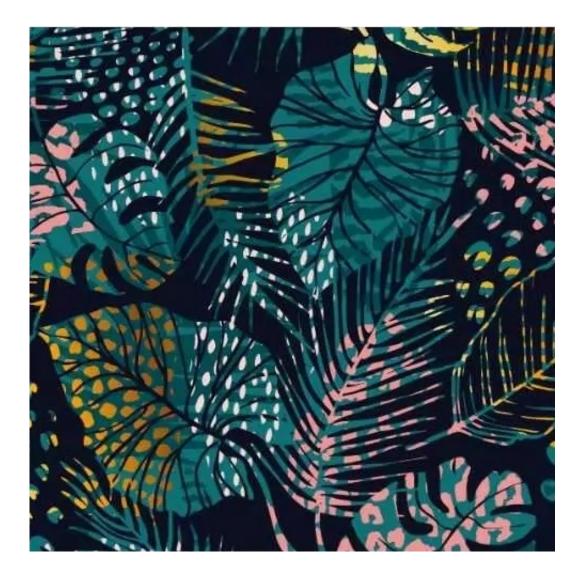

## **Product description**

Upholstered Bench Industrial Style LGM-246 HAMILTON-2818 | Width: 40 cm - 200 cm | Height: 40 cm - 50 cm | Depth: 30 cm - 40 cm |

Technical data

Product-Code:

| LGM-246                                                                                                                                                                                           |
|---------------------------------------------------------------------------------------------------------------------------------------------------------------------------------------------------|
| Catalogue number:                                                                                                                                                                                 |
| 24445                                                                                                                                                                                             |
|                                                                                                                                                                                                   |
| Condition:                                                                                                                                                                                        |
| New                                                                                                                                                                                               |
|                                                                                                                                                                                                   |
| Bench width:                                                                                                                                                                                      |
| 40 cm - 200 cm                                                                                                                                                                                    |
| Choose from parameter                                                                                                                                                                             |
|                                                                                                                                                                                                   |
| Bench height:                                                                                                                                                                                     |
| 40 cm - 50 cm                                                                                                                                                                                     |
| Choose from parameter                                                                                                                                                                             |
|                                                                                                                                                                                                   |
| Bench depth:                                                                                                                                                                                      |
| 30 cm - 40 cm                                                                                                                                                                                     |
| Choose from parameter                                                                                                                                                                             |
|                                                                                                                                                                                                   |
| Type of fabric:                                                                                                                                                                                   |
| Choose from parameter                                                                                                                                                                             |
|                                                                                                                                                                                                   |
| Type of fabric (Photo):                                                                                                                                                                           |
| HAMILTON-2818                                                                                                                                                                                     |
|                                                                                                                                                                                                   |
| Product description                                                                                                                                                                               |
| Upholstered Bench Industrial Style LGM-246 HAMILTON-2818                                                                                                                                          |
| <ul> <li>A functional and practical bench for hallway, living room, bedroom, dressing room, bathroom, reception and office</li> <li>Some bench models have a practical shelf for shoes</li> </ul> |

**Height**: 40 cm , 45 cm , 50 cm **Depth**: 30 cm , 35 cm , 40 cm

Type of fabric: HAMILTON-2818 (Photo), ANDRE-1300, ANDRE-1301, ANDRE-1302, ANDRE-1303, ANDRE-1304, ANDRE-1305, ANDRE-1306, ANDRE-1307, ANDRE-1308, ANDRE-1309, ANDRE-1310, ART-DECO-VELVET-01, ART-DECO-VELVET-02, ART-DECO-VELVET-03, ART-DECO-VELVET-04, ART-DECO-VELVET-05, ART-DECO-VELVET-06, ART-DECO-VELVET-07, ART-DECO-VELVET-08, ART-DECO-VELVET-09, ART-DECO-VELVET-10...11 (write a comment in order), ATOS-111, ATOS-112, ATOS-113, ATOS-114, ATOS-115, ATOS-116, ATOS-117, ATOS-118, ATOS-119, ATOS-120...126 (write a comment in order), AURORA-2480, AURORA-2481, AURORA-2482, AURORA-2483, AURORA-2484, AURORA-2485, AURORA-2486, AURORA-2487, AURORA-2488, AURORA-2489...2505 (write a comment in order), BALOO-2071, BALOO-2072, BALOO-2073, BALOO-2074, BALOO-2076, BALOO-2077, BALOO-2078, BALOO-2079, BALOO-2081, BALOO-2082...2089 (write a comment in order), BLACK-WHITE-VELVET-01, BLACK-WHITE-VELVET-02, BLACK-WHITE-VELVET-03, BLACK-WHITE-VELVET-04, BLACK-WHITE-VELVET-05, BLACK-WHITE-VELVET-06, BLACK-WHITE-VELVET-07, BLACK-WHITE-VELVET-08, BLACK-WHITE-VELVET-09, BLACK-WHITE-VELVET-09, BLOOM-02, BLOOM-03, BLOOM-04, BLOOM-05, BLOOM-06, BLOOM-07, BLOOM-08, BLOOM-09, BLOOM-10, BRAID-3001, BRAID-3002,