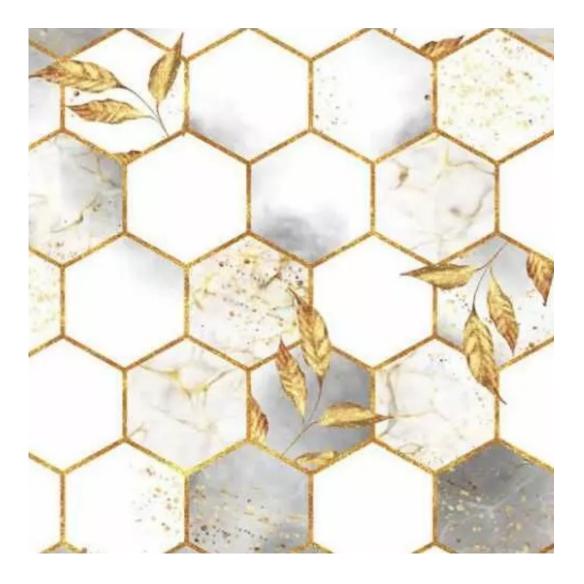

FLORENCE-ECO-LEATHER

FLOWER-VELVET

FUSHION-ECO-LEATHER

GEODY

**HAMILTON** 

**HEXAGON-VELVET** 

HOLD-ME

**HUSK-VELVET** 

**Height**: 40 cm , 45 cm , 50 cm **Depth**: 30 cm , 35 cm , 40 cm

Type of fabric: HAMILTON-2818 (Photo), ANDRE-1300, ANDRE-1301, ANDRE-1302, ANDRE-1303, ANDRE-1304, ANDRE-1305, ANDRE-1306, ANDRE-1307, ANDRE-1308, ANDRE-1309, ANDRE-1310, ART-DECO-VELVET-01, ART-DECO-VELVET-02, ART-DECO-VELVET-03, ART-DECO-VELVET-04, ART-DECO-VELVET-05, ART-DECO-VELVET-06, ART-DECO-VELVET-07, ART-DECO-VELVET-08, ART-DECO-VELVET-09, ART-DECO-VELVET-10...11 (write a comment in order), ATOS-111, ATOS-112, ATOS-113, ATOS-114, ATOS-115, ATOS-116, ATOS-117, ATOS-118, ATOS-119, ATOS-120...126 (write a comment in order), AURORA-2480, AURORA-2481, AURORA-2482, AURORA-2483, AURORA-2484, AURORA-2485, AURORA-2486, AURORA-2487, AURORA-2488, AURORA-2489...2505 (write a comment in order), BALOO-2071, BALOO-2072, BALOO-2073, BALOO-2074, BALOO-2076, BALOO-2077, BALOO-2078, BALOO-2079, BALOO-2081, BALOO-2082...2089 (write a comment in order), BLACK-WHITE-VELVET-01, BLACK-WHITE-VELVET-02, BLACK-WHITE-VELVET-03, BLACK-WHITE-VELVET-04, BLACK-WHITE-VELVET-05, BLACK-WHITE-VELVET-06, BLACK-WHITE-VELVET-07, BLACK-WHITE-VELVET-08, BLACK-WHITE-VELVET-09, BLACK-WHITE-VELVET-09, BLOOM-02, BLOOM-03, BLOOM-04, BLOOM-05, BLOOM-06, BLOOM-07, BLOOM-08, BLOOM-09, BLOOM-10, BRAID-3001, BRAID-3002,