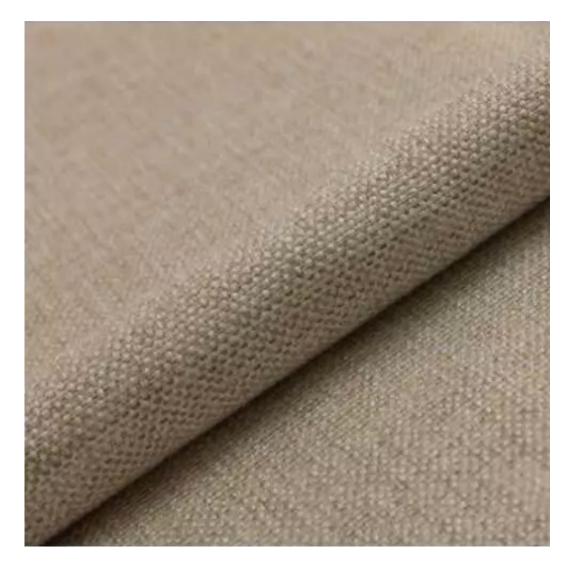

## **Product description**

Upholstered Bench Industrial Style LGM-246 HAMILTON-2818 | Width: 40 cm - 200 cm | Height: 40 cm - 50 cm | Depth: 30 cm - 40 cm |

Technical data

Product-Code:

| LGM-246                                                                                                                                                                                           |
|---------------------------------------------------------------------------------------------------------------------------------------------------------------------------------------------------|
| Catalogue number:                                                                                                                                                                                 |
| 24445                                                                                                                                                                                             |
|                                                                                                                                                                                                   |
| Condition:                                                                                                                                                                                        |
| New                                                                                                                                                                                               |
|                                                                                                                                                                                                   |
| Bench width:                                                                                                                                                                                      |
| 40 cm - 200 cm                                                                                                                                                                                    |
| Choose from parameter                                                                                                                                                                             |
|                                                                                                                                                                                                   |
| Bench height:                                                                                                                                                                                     |
| 40 cm - 50 cm                                                                                                                                                                                     |
| Choose from parameter                                                                                                                                                                             |
|                                                                                                                                                                                                   |
| Bench depth:                                                                                                                                                                                      |
| 30 cm - 40 cm                                                                                                                                                                                     |
| Choose from parameter                                                                                                                                                                             |
|                                                                                                                                                                                                   |
| Type of fabric:                                                                                                                                                                                   |
| Choose from parameter                                                                                                                                                                             |
|                                                                                                                                                                                                   |
| Type of fabric (Photo):                                                                                                                                                                           |
| HAMILTON-2818                                                                                                                                                                                     |
|                                                                                                                                                                                                   |
| Product description                                                                                                                                                                               |
| Upholstered Bench Industrial Style LGM-246 HAMILTON-2818                                                                                                                                          |
| <ul> <li>A functional and practical bench for hallway, living room, bedroom, dressing room, bathroom, reception and office</li> <li>Some bench models have a practical shelf for shoes</li> </ul> |

We offer the largest selection of seat fabrics!

Click on fabric name and discover all fabric selection.

**ANDRE** 

ART-DECO-VELVET

ATOS-ECO-LEATHER

AURORA

BALOO

BLACK-WHITE-VELVET

FLORENCE-ECO-LEATHER

FLOWER-VELVET

FUSHION-ECO-LEATHER

GEODY

**HAMILTON** 

**HEXAGON-VELVET** 

HOLD-ME

**HUSK-VELVET** 

**Height**: 40 cm , 45 cm , 50 cm **Depth**: 30 cm , 35 cm , 40 cm

Type of fabric: HAMILTON-2818 (Photo), ANDRE-1300, ANDRE-1301, ANDRE-1302, ANDRE-1303, ANDRE-1304, ANDRE-1305, ANDRE-1306, ANDRE-1307, ANDRE-1308, ANDRE-1309, ANDRE-1310, ART-DECO-VELVET-01, ART-DECO-VELVET-02, ART-DECO-VELVET-03, ART-DECO-VELVET-04, ART-DECO-VELVET-05, ART-DECO-VELVET-06, ART-DECO-VELVET-07, ART-DECO-VELVET-08, ART-DECO-VELVET-09, ART-DECO-VELVET-10...11 (write a comment in order), ATOS-111, ATOS-112, ATOS-113, ATOS-114, ATOS-115, ATOS-116, ATOS-117, ATOS-118, ATOS-119, ATOS-120...126 (write a comment in order), AURORA-2480, AURORA-2481, AURORA-2482, AURORA-2483, AURORA-2484, AURORA-2485, AURORA-2486, AURORA-2487, AURORA-2488, AURORA-2489...2505 (write a comment in order), BALOO-2071, BALOO-2072, BALOO-2073, BALOO-2074, BALOO-2076, BALOO-2077, BALOO-2078, BALOO-2079, BALOO-2081, BALOO-2082...2089 (write a comment in order), BLACK-WHITE-VELVET-01, BLACK-WHITE-VELVET-02, BLACK-WHITE-VELVET-03, BLACK-WHITE-VELVET-04, BLACK-WHITE-VELVET-05, BLACK-WHITE-VELVET-06, BLACK-WHITE-VELVET-07, BLACK-WHITE-VELVET-08, BLACK-WHITE-VELVET-09, BLACK-WHITE-VELVET-09, BLOOM-02, BLOOM-03, BLOOM-04, BLOOM-05, BLOOM-06, BLOOM-07, BLOOM-08, BLOOM-09, BLOOM-10, BRAID-3001, BRAID-3002,