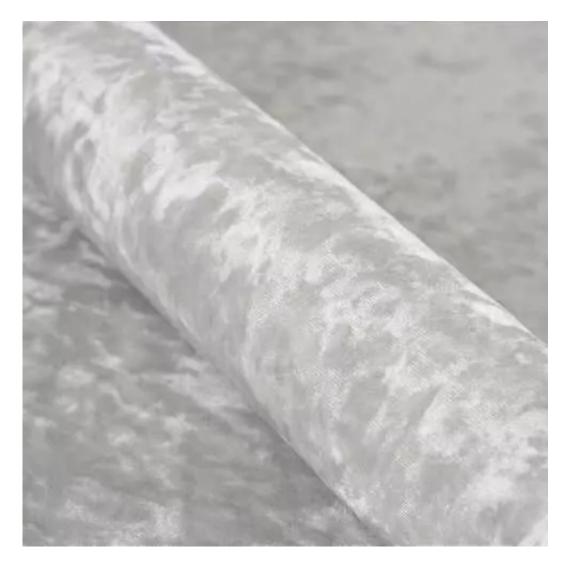

## **Product description**

Upholstered Bench Industrial Style LGM-246 HAMILTON-2818 | Width: 40 cm - 200 cm | Height: 40 cm - 50 cm | Depth: 30 cm - 40 cm |

Technical data

Product-Code:

| LGM-246                                                                                                                                                                                           |
|---------------------------------------------------------------------------------------------------------------------------------------------------------------------------------------------------|
| Catalogue number:                                                                                                                                                                                 |
| 24445                                                                                                                                                                                             |
|                                                                                                                                                                                                   |
| Condition:                                                                                                                                                                                        |
| New                                                                                                                                                                                               |
|                                                                                                                                                                                                   |
| Bench width:                                                                                                                                                                                      |
| 40 cm - 200 cm                                                                                                                                                                                    |
| Choose from parameter                                                                                                                                                                             |
|                                                                                                                                                                                                   |
| Bench height:                                                                                                                                                                                     |
| 40 cm - 50 cm                                                                                                                                                                                     |
| Choose from parameter                                                                                                                                                                             |
|                                                                                                                                                                                                   |
| Bench depth:                                                                                                                                                                                      |
| 30 cm - 40 cm                                                                                                                                                                                     |
| Choose from parameter                                                                                                                                                                             |
|                                                                                                                                                                                                   |
| Type of fabric:                                                                                                                                                                                   |
| Choose from parameter                                                                                                                                                                             |
|                                                                                                                                                                                                   |
| Type of fabric (Photo):                                                                                                                                                                           |
| HAMILTON-2818                                                                                                                                                                                     |
|                                                                                                                                                                                                   |
| Product description                                                                                                                                                                               |
| Upholstered Bench Industrial Style LGM-246 HAMILTON-2818                                                                                                                                          |
| <ul> <li>A functional and practical bench for hallway, living room, bedroom, dressing room, bathroom, reception and office</li> <li>Some bench models have a practical shelf for shoes</li> </ul> |

FLORENCE-ECO-LEATHER

FLOWER-VELVET

FUSHION-ECO-LEATHER

GEODY

**HAMILTON** 

**HEXAGON-VELVET** 

HOLD-ME

**HUSK-VELVET** 