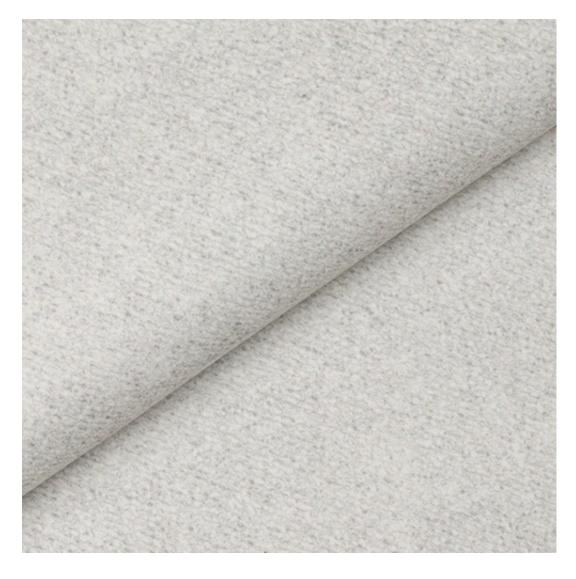

## **Product description**

Upholstered Bench Industrial Style LGM-246 HAMILTON-2818 | Width: 40 cm - 200 cm | Height: 40 cm - 50 cm | Depth: 30 cm - 40 cm |

Technical data

Product-Code:

| LGM-246                                                                                                                                                                                           |
|---------------------------------------------------------------------------------------------------------------------------------------------------------------------------------------------------|
| Catalogue number:                                                                                                                                                                                 |
| 24445                                                                                                                                                                                             |
|                                                                                                                                                                                                   |
| Condition:                                                                                                                                                                                        |
| New                                                                                                                                                                                               |
|                                                                                                                                                                                                   |
| Bench width:                                                                                                                                                                                      |
| 40 cm - 200 cm                                                                                                                                                                                    |
| Choose from parameter                                                                                                                                                                             |
|                                                                                                                                                                                                   |
| Bench height:                                                                                                                                                                                     |
| 40 cm - 50 cm                                                                                                                                                                                     |
| Choose from parameter                                                                                                                                                                             |
|                                                                                                                                                                                                   |
| Bench depth:                                                                                                                                                                                      |
| 30 cm - 40 cm                                                                                                                                                                                     |
| Choose from parameter                                                                                                                                                                             |
|                                                                                                                                                                                                   |
| Type of fabric:                                                                                                                                                                                   |
| Choose from parameter                                                                                                                                                                             |
|                                                                                                                                                                                                   |
| Type of fabric (Photo):                                                                                                                                                                           |
| HAMILTON-2818                                                                                                                                                                                     |
|                                                                                                                                                                                                   |
| Product description                                                                                                                                                                               |
| Upholstered Bench Industrial Style LGM-246 HAMILTON-2818                                                                                                                                          |
| <ul> <li>A functional and practical bench for hallway, living room, bedroom, dressing room, bathroom, reception and office</li> <li>Some bench models have a practical shelf for shoes</li> </ul> |

**Height**: 40 cm , 45 cm , 50 cm **Depth**: 30 cm , 35 cm , 40 cm

Type of fabric: HAMILTON-2818 (Photo), ANDRE-1300, ANDRE-1301, ANDRE-1302, ANDRE-1303, ANDRE-1304, ANDRE-1305, ANDRE-1306, ANDRE-1307, ANDRE-1308, ANDRE-1309, ANDRE-1310, ART-DECO-VELVET-01, ART-DECO-VELVET-02, ART-DECO-VELVET-03, ART-DECO-VELVET-04, ART-DECO-VELVET-05, ART-DECO-VELVET-06, ART-DECO-VELVET-07, ART-DECO-VELVET-08, ART-DECO-VELVET-09, ART-DECO-VELVET-10...11 (write a comment in order), ATOS-111, ATOS-112, ATOS-113, ATOS-114, ATOS-115, ATOS-116, ATOS-117, ATOS-118, ATOS-119, ATOS-120...126 (write a comment in order), AURORA-2480, AURORA-2481, AURORA-2482, AURORA-2483, AURORA-2484, AURORA-2485, AURORA-2486, AURORA-2487, AURORA-2488, AURORA-2489...2505 (write a comment in order), BALOO-2071, BALOO-2072, BALOO-2073, BALOO-2074, BALOO-2076, BALOO-2077, BALOO-2078, BALOO-2079, BALOO-2081, BALOO-2082...2089 (write a comment in order), BLACK-WHITE-VELVET-01, BLACK-WHITE-VELVET-02, BLACK-WHITE-VELVET-03, BLACK-WHITE-VELVET-04, BLACK-WHITE-VELVET-05, BLACK-WHITE-VELVET-06, BLACK-WHITE-VELVET-07, BLACK-WHITE-VELVET-08, BLACK-WHITE-VELVET-09, BLACK-WHITE-VELVET-09, BLOOM-02, BLOOM-03, BLOOM-04, BLOOM-05, BLOOM-06, BLOOM-07, BLOOM-08, BLOOM-09, BLOOM-10, BRAID-3001, BRAID-3002,