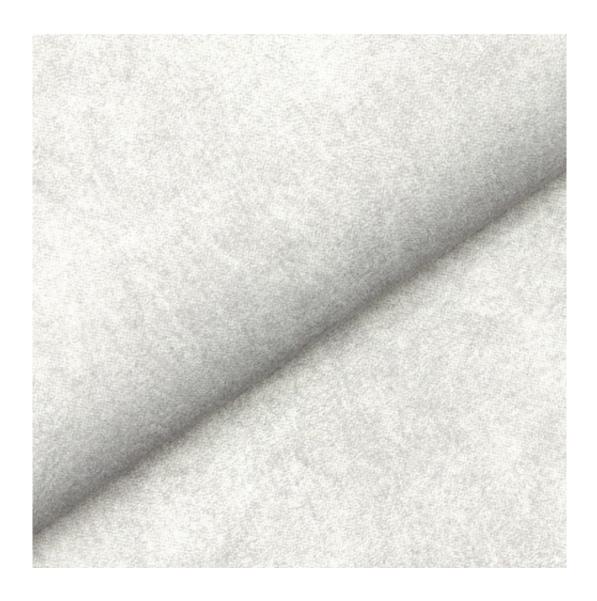

## **Product description**

Upholstered Bench Industrial Style LGM-246 HAMILTON-2818 | Width: 40 cm - 200 cm | Height: 40 cm - 50 cm | Depth: 30 cm - 40 cm |

Technical data

Product-Code:

| LGM-246                                                                                                                                                                                           |
|---------------------------------------------------------------------------------------------------------------------------------------------------------------------------------------------------|
| Catalogue number:                                                                                                                                                                                 |
| 24445                                                                                                                                                                                             |
|                                                                                                                                                                                                   |
| Condition:                                                                                                                                                                                        |
| New                                                                                                                                                                                               |
|                                                                                                                                                                                                   |
| Bench width:                                                                                                                                                                                      |
| 40 cm - 200 cm                                                                                                                                                                                    |
| Choose from parameter                                                                                                                                                                             |
|                                                                                                                                                                                                   |
| Bench height:                                                                                                                                                                                     |
| 40 cm - 50 cm                                                                                                                                                                                     |
| Choose from parameter                                                                                                                                                                             |
|                                                                                                                                                                                                   |
| Bench depth:                                                                                                                                                                                      |
| 30 cm - 40 cm                                                                                                                                                                                     |
| Choose from parameter                                                                                                                                                                             |
|                                                                                                                                                                                                   |
| Type of fabric:                                                                                                                                                                                   |
| Choose from parameter                                                                                                                                                                             |
|                                                                                                                                                                                                   |
| Type of fabric (Photo):                                                                                                                                                                           |
| HAMILTON-2818                                                                                                                                                                                     |
|                                                                                                                                                                                                   |
| Product description                                                                                                                                                                               |
| Upholstered Bench Industrial Style LGM-246 HAMILTON-2818                                                                                                                                          |
| <ul> <li>A functional and practical bench for hallway, living room, bedroom, dressing room, bathroom, reception and office</li> <li>Some bench models have a practical shelf for shoes</li> </ul> |

**Height**: 40 cm , 45 cm , 50 cm **Depth**: 30 cm , 35 cm , 40 cm

Type of fabric: HAMILTON-2818 (Photo), ANDRE-1300, ANDRE-1301, ANDRE-1302, ANDRE-1303, ANDRE-1304, ANDRE-1305, ANDRE-1306, ANDRE-1307, ANDRE-1308, ANDRE-1309, ANDRE-1310, ART-DECO-VELVET-01, ART-DECO-VELVET-02, ART-DECO-VELVET-03, ART-DECO-VELVET-04, ART-DECO-VELVET-05, ART-DECO-VELVET-06, ART-DECO-VELVET-07, ART-DECO-VELVET-08, ART-DECO-VELVET-09, ART-DECO-VELVET-10...11 (write a comment in order), ATOS-111, ATOS-112, ATOS-113, ATOS-114, ATOS-115, ATOS-116, ATOS-117, ATOS-118, ATOS-119, ATOS-120...126 (write a comment in order), AURORA-2480, AURORA-2481, AURORA-2482, AURORA-2483, AURORA-2484, AURORA-2485, AURORA-2486, AURORA-2487, AURORA-2488, AURORA-2489...2505 (write a comment in order), BALOO-2071, BALOO-2072, BALOO-2073, BALOO-2074, BALOO-2076, BALOO-2077, BALOO-2078, BALOO-2079, BALOO-2081, BALOO-2082...2089 (write a comment in order), BLACK-WHITE-VELVET-01, BLACK-WHITE-VELVET-02, BLACK-WHITE-VELVET-03, BLACK-WHITE-VELVET-04, BLACK-WHITE-VELVET-05, BLACK-WHITE-VELVET-06, BLACK-WHITE-VELVET-07, BLACK-WHITE-VELVET-08, BLACK-WHITE-VELVET-09, BLACK-WHITE-VELVET-09, BLOOM-02, BLOOM-03, BLOOM-04, BLOOM-05, BLOOM-06, BLOOM-07, BLOOM-08, BLOOM-09, BLOOM-10, BRAID-3001, BRAID-3002,