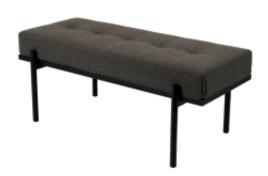

# **Upholstered Bench Industrial Style LGM-246 HAMILTON-2818**

| Number        | 24445            |
|---------------|------------------|
| Producer code | LGM-246          |
| Manufacturer  | Emra Wood Design |

## **Product description**

Upholstered Bench Industrial Style LGM-246 HAMILTON-2818 | Width: 40 cm - 200 cm | Height: 40 cm - 50 cm | Depth: 30 cm - 40 cm |

Technical data

Product-Code:

| LGM-246                                                                                                                                                                                           |
|---------------------------------------------------------------------------------------------------------------------------------------------------------------------------------------------------|
| Catalogue number:                                                                                                                                                                                 |
| 24445                                                                                                                                                                                             |
|                                                                                                                                                                                                   |
| Condition:                                                                                                                                                                                        |
| New                                                                                                                                                                                               |
|                                                                                                                                                                                                   |
| Bench width:                                                                                                                                                                                      |
| 40 cm - 200 cm                                                                                                                                                                                    |
| Choose from parameter                                                                                                                                                                             |
|                                                                                                                                                                                                   |
| Bench height:                                                                                                                                                                                     |
| 40 cm - 50 cm                                                                                                                                                                                     |
| Choose from parameter                                                                                                                                                                             |
|                                                                                                                                                                                                   |
| Bench depth:                                                                                                                                                                                      |
| 30 cm - 40 cm                                                                                                                                                                                     |
| Choose from parameter                                                                                                                                                                             |
|                                                                                                                                                                                                   |
| Type of fabric:                                                                                                                                                                                   |
| Choose from parameter                                                                                                                                                                             |
|                                                                                                                                                                                                   |
| Type of fabric (Photo):                                                                                                                                                                           |
| HAMILTON-2818                                                                                                                                                                                     |
|                                                                                                                                                                                                   |
| Product description                                                                                                                                                                               |
| Upholstered Bench Industrial Style LGM-246 HAMILTON-2818                                                                                                                                          |
| <ul> <li>A functional and practical bench for hallway, living room, bedroom, dressing room, bathroom, reception and office</li> <li>Some bench models have a practical shelf for shoes</li> </ul> |

- The frame and upholstery are made of the highest quality materials
  Production of the bench according to customer requirements

Product features

- Very high-quality and precise workmanship directly from the manufacturer
- The bench features an interchangeable seat to adapt the product to the future appearance of the room
- The bench does not require self-assembly and is delivered to the customer in its entirety
- Take a look at our fabric palette for more options
- We are at your disposal if you have any questions about the product
- By purchasing a product, you are buying a non-prefabricated item made according to specifications (selection of color, upholstery, materials, etc.)