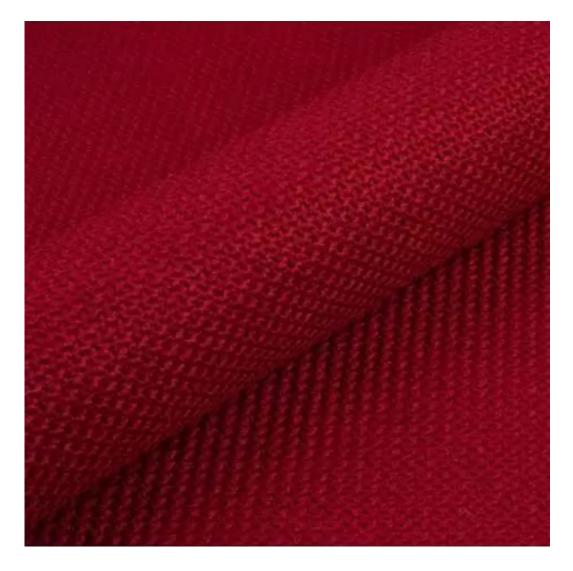

## **Product description**

Upholstered Bench Industrial Style LGM-246 HAMILTON-2818 | Width: 40 cm - 200 cm | Height: 40 cm - 50 cm | Depth: 30 cm - 40 cm |

Technical data

Product-Code:

| LGM-246                                                                                                                                                                                           |
|---------------------------------------------------------------------------------------------------------------------------------------------------------------------------------------------------|
| Catalogue number:                                                                                                                                                                                 |
| 24445                                                                                                                                                                                             |
|                                                                                                                                                                                                   |
| Condition:                                                                                                                                                                                        |
| New                                                                                                                                                                                               |
|                                                                                                                                                                                                   |
| Bench width:                                                                                                                                                                                      |
| 40 cm - 200 cm                                                                                                                                                                                    |
| Choose from parameter                                                                                                                                                                             |
|                                                                                                                                                                                                   |
| Bench height:                                                                                                                                                                                     |
| 40 cm - 50 cm                                                                                                                                                                                     |
| Choose from parameter                                                                                                                                                                             |
|                                                                                                                                                                                                   |
| Bench depth:                                                                                                                                                                                      |
| 30 cm - 40 cm                                                                                                                                                                                     |
| Choose from parameter                                                                                                                                                                             |
|                                                                                                                                                                                                   |
| Type of fabric:                                                                                                                                                                                   |
| Choose from parameter                                                                                                                                                                             |
|                                                                                                                                                                                                   |
| Type of fabric (Photo):                                                                                                                                                                           |
| HAMILTON-2818                                                                                                                                                                                     |
|                                                                                                                                                                                                   |
| Product description                                                                                                                                                                               |
| Upholstered Bench Industrial Style LGM-246 HAMILTON-2818                                                                                                                                          |
| <ul> <li>A functional and practical bench for hallway, living room, bedroom, dressing room, bathroom, reception and office</li> <li>Some bench models have a practical shelf for shoes</li> </ul> |

**Height**: 40 cm , 45 cm , 50 cm **Depth**: 30 cm , 35 cm , 40 cm

Type of fabric: HAMILTON-2818 (Photo), ANDRE-1300, ANDRE-1301, ANDRE-1302, ANDRE-1303, ANDRE-1304, ANDRE-1305, ANDRE-1306, ANDRE-1307, ANDRE-1308, ANDRE-1309, ANDRE-1310, ART-DECO-VELVET-01, ART-DECO-VELVET-02, ART-DECO-VELVET-03, ART-DECO-VELVET-04, ART-DECO-VELVET-05, ART-DECO-VELVET-06, ART-DECO-VELVET-07, ART-DECO-VELVET-08, ART-DECO-VELVET-09, ART-DECO-VELVET-10...11 (write a comment in order), ATOS-111, ATOS-112, ATOS-113, ATOS-114, ATOS-115, ATOS-116, ATOS-117, ATOS-118, ATOS-119, ATOS-120...126 (write a comment in order), AURORA-2480, AURORA-2481, AURORA-2482, AURORA-2483, AURORA-2484, AURORA-2485, AURORA-2486, AURORA-2487, AURORA-2488, AURORA-2489...2505 (write a comment in order), BALOO-2071, BALOO-2072, BALOO-2073, BALOO-2074, BALOO-2076, BALOO-2077, BALOO-2078, BALOO-2079, BALOO-2081, BALOO-2082...2089 (write a comment in order), BLACK-WHITE-VELVET-01, BLACK-WHITE-VELVET-02, BLACK-WHITE-VELVET-03, BLACK-WHITE-VELVET-04, BLACK-WHITE-VELVET-05, BLACK-WHITE-VELVET-06, BLACK-WHITE-VELVET-07, BLACK-WHITE-VELVET-08, BLACK-WHITE-VELVET-09, BLACK-WHITE-VELVET-09, BLOOM-02, BLOOM-03, BLOOM-04, BLOOM-05, BLOOM-06, BLOOM-07, BLOOM-08, BLOOM-09, BLOOM-10, BRAID-3001, BRAID-3002,