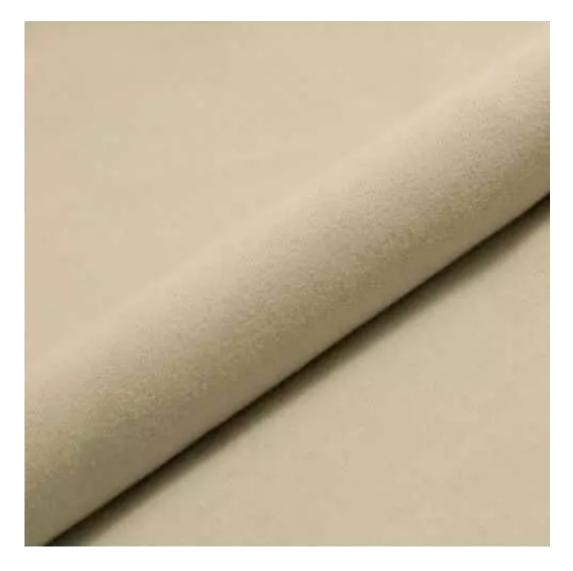

# **Product description**

Upholstered Bench Industrial Style LGM-246 HAMILTON-2817 | Width: 40 cm - 200 cm | Height: 40 cm - 50 cm | Depth: 30 cm - 40 cm |

Technical data

Product-Code:

| LGM-246                 |  |
|-------------------------|--|
| Catalogue number:       |  |
| 24444                   |  |
| Condition:              |  |
| New                     |  |
| Bench width:            |  |
| 40 cm - 200 cm          |  |
| Choose from parameter   |  |
|                         |  |
| Bench height:           |  |
| 40 cm - 50 cm           |  |
| Choose from parameter   |  |
|                         |  |
| Bench depth:            |  |
| 30 cm - 40 cm           |  |
| Choose from parameter   |  |
|                         |  |
| Type of fabric:         |  |
| Choose from parameter   |  |
| Type of fabric (Photo): |  |
| HAMILTON-2817           |  |
| HAPIRETON 2017          |  |
|                         |  |
|                         |  |
|                         |  |

**Height**: 40 cm , 45 cm , 50 cm **Depth**: 30 cm , 35 cm , 40 cm

Type of fabric: HAMILTON-2817 (Photo), ANDRE-1300, ANDRE-1301, ANDRE-1302, ANDRE-1303, ANDRE-1304, ANDRE-1305, ANDRE-1306, ANDRE-1307, ANDRE-1308, ANDRE-1309, ANDRE-1310, ART-DECO-VELVET-01, ART-DECO-VELVET-02, ART-DECO-VELVET-03, ART-DECO-VELVET-04, ART-DECO-VELVET-05, ART-DECO-VELVET-06, ART-DECO-VELVET-07, ART-DECO-VELVET-08, ART-DECO-VELVET-09, ART-DECO-VELVET-10...11 (write a comment in order), ATOS-111, ATOS-112, ATOS-113, ATOS-114, ATOS-115, ATOS-116, ATOS-117, ATOS-118, ATOS-119, ATOS-120...126 (write a comment in order), AURORA-2480, AURORA-2481, AURORA-2482, AURORA-2483, AURORA-2484, AURORA-2485, AURORA-2486, AURORA-2487, AURORA-2488, AURORA-2489...2505 (write a comment in order), BALOO-2071, BALOO-2072, BALOO-2073, BALOO-2074, BALOO-2076, BALOO-2077, BALOO-2078, BALOO-2079, BALOO-2081, BALOO-2082...2089 (write a comment in order), BLACK-WHITE-VELVET-01, BLACK-WHITE-VELVET-02, BLACK-WHITE-VELVET-03, BLACK-WHITE-VELVET-04, BLACK-WHITE-VELVET-05, BLACK-WHITE-VELVET-06, BLACK-WHITE-VELVET-07, BLACK-WHITE-VELVET-08, BLACK-WHITE-VELVET-09, BLACK-WHITE-VELVET-09, BLOOM-02, BLOOM-03, BLOOM-04, BLOOM-05, BLOOM-06, BLOOM-07, BLOOM-08, BLOOM-09, BLOOM-10, BRAID-3001, BRAID-3002,