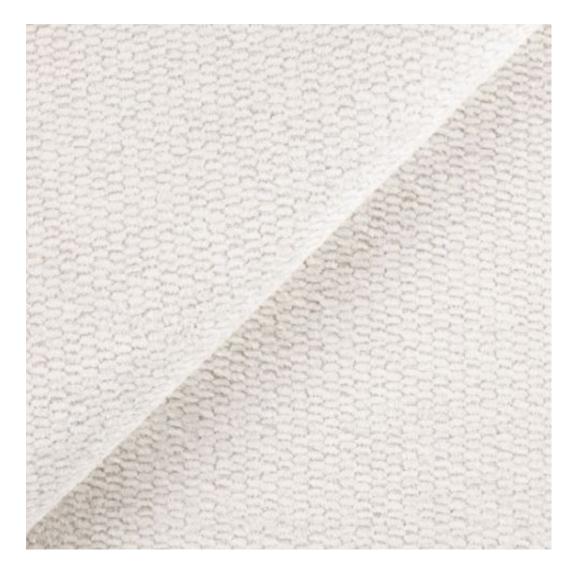

# **Product description**

Upholstered Bench Industrial Style LGM-246 HAMILTON-2817 | Width: 40 cm - 200 cm | Height: 40 cm - 50 cm | Depth: 30 cm - 40 cm |

Technical data

Product-Code:

| LGM-246                 |  |
|-------------------------|--|
| Catalogue number:       |  |
| 24444                   |  |
| Condition:              |  |
| New                     |  |
| Bench width:            |  |
| 40 cm - 200 cm          |  |
| Choose from parameter   |  |
|                         |  |
| Bench height:           |  |
| 40 cm - 50 cm           |  |
| Choose from parameter   |  |
|                         |  |
| Bench depth:            |  |
| 30 cm - 40 cm           |  |
| Choose from parameter   |  |
|                         |  |
| Type of fabric:         |  |
| Choose from parameter   |  |
| Type of fabric (Photo): |  |
| HAMILTON-2817           |  |
| HAPIRETON 2017          |  |
|                         |  |
|                         |  |
|                         |  |

**Height**: 40 cm , 45 cm , 50 cm **Depth**: 30 cm , 35 cm , 40 cm

Type of fabric: HAMILTON-2817 (Photo), ANDRE-1300, ANDRE-1301, ANDRE-1302, ANDRE-1303, ANDRE-1304, ANDRE-1305, ANDRE-1306, ANDRE-1307, ANDRE-1308, ANDRE-1309, ANDRE-1310, ART-DECO-VELVET-01, ART-DECO-VELVET-02, ART-DECO-VELVET-03, ART-DECO-VELVET-04, ART-DECO-VELVET-05, ART-DECO-VELVET-06, ART-DECO-VELVET-07, ART-DECO-VELVET-08, ART-DECO-VELVET-09, ART-DECO-VELVET-10...11 (write a comment in order), ATOS-111, ATOS-112, ATOS-113, ATOS-114, ATOS-115, ATOS-116, ATOS-117, ATOS-118, ATOS-119, ATOS-120...126 (write a comment in order), AURORA-2480, AURORA-2481, AURORA-2482, AURORA-2483, AURORA-2484, AURORA-2485, AURORA-2486, AURORA-2487, AURORA-2488, AURORA-2489...2505 (write a comment in order), BALOO-2071, BALOO-2072, BALOO-2073, BALOO-2074, BALOO-2076, BALOO-2077, BALOO-2078, BALOO-2079, BALOO-2081, BALOO-2082...2089 (write a comment in order), BLACK-WHITE-VELVET-01, BLACK-WHITE-VELVET-02, BLACK-WHITE-VELVET-03, BLACK-WHITE-VELVET-04, BLACK-WHITE-VELVET-05, BLACK-WHITE-VELVET-06, BLACK-WHITE-VELVET-07, BLACK-WHITE-VELVET-08, BLACK-WHITE-VELVET-09, BLACK-WHITE-VELVET-09, BLOOM-02, BLOOM-03, BLOOM-04, BLOOM-05, BLOOM-06, BLOOM-07, BLOOM-08, BLOOM-09, BLOOM-10, BRAID-3001, BRAID-3002,