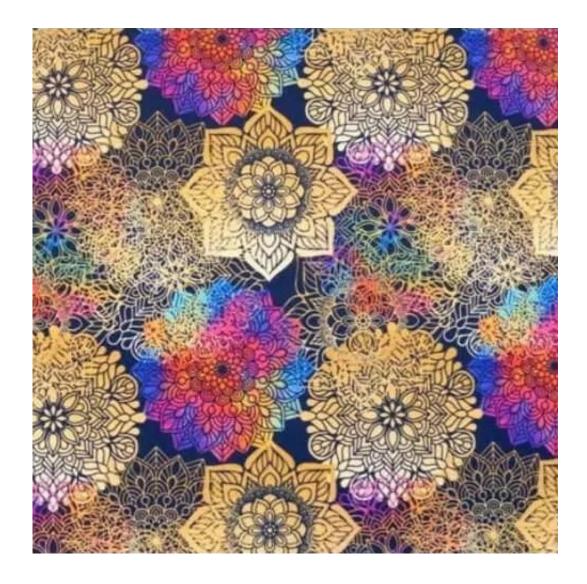

# **Product description**

Upholstered Bench Industrial Style LGM-246 HAMILTON-2817 | Width: 40 cm - 200 cm | Height: 40 cm - 50 cm | Depth: 30 cm - 40 cm |

Technical data

Product-Code:

| LGM-246                 |  |
|-------------------------|--|
| Catalogue number:       |  |
| 24444                   |  |
| Condition:              |  |
| New                     |  |
| Bench width:            |  |
| 40 cm - 200 cm          |  |
| Choose from parameter   |  |
|                         |  |
| Bench height:           |  |
| 40 cm - 50 cm           |  |
| Choose from parameter   |  |
|                         |  |
| Bench depth:            |  |
| 30 cm - 40 cm           |  |
| Choose from parameter   |  |
|                         |  |
| Type of fabric:         |  |
| Choose from parameter   |  |
| Type of fabric (Photo): |  |
| HAMILTON-2817           |  |
| HAPIRETON 2017          |  |
|                         |  |
|                         |  |
|                         |  |

**Height**: 40 cm , 45 cm , 50 cm **Depth**: 30 cm , 35 cm , 40 cm

Type of fabric: HAMILTON-2817 (Photo), ANDRE-1300, ANDRE-1301, ANDRE-1302, ANDRE-1303, ANDRE-1304, ANDRE-1305, ANDRE-1306, ANDRE-1307, ANDRE-1308, ANDRE-1309, ANDRE-1310, ART-DECO-VELVET-01, ART-DECO-VELVET-02, ART-DECO-VELVET-03, ART-DECO-VELVET-04, ART-DECO-VELVET-05, ART-DECO-VELVET-06, ART-DECO-VELVET-07, ART-DECO-VELVET-08, ART-DECO-VELVET-09, ART-DECO-VELVET-10...11 (write a comment in order), ATOS-111, ATOS-112, ATOS-113, ATOS-114, ATOS-115, ATOS-116, ATOS-117, ATOS-118, ATOS-119, ATOS-120...126 (write a comment in order), AURORA-2480, AURORA-2481, AURORA-2482, AURORA-2483, AURORA-2484, AURORA-2485, AURORA-2486, AURORA-2487, AURORA-2488, AURORA-2489...2505 (write a comment in order), BALOO-2071, BALOO-2072, BALOO-2073, BALOO-2074, BALOO-2076, BALOO-2077, BALOO-2078, BALOO-2079, BALOO-2081, BALOO-2082...2089 (write a comment in order), BLACK-WHITE-VELVET-01, BLACK-WHITE-VELVET-02, BLACK-WHITE-VELVET-03, BLACK-WHITE-VELVET-04, BLACK-WHITE-VELVET-05, BLACK-WHITE-VELVET-06, BLACK-WHITE-VELVET-07, BLACK-WHITE-VELVET-08, BLACK-WHITE-VELVET-09, BLACK-WHITE-VELVET-09, BLOOM-02, BLOOM-03, BLOOM-04, BLOOM-05, BLOOM-06, BLOOM-07, BLOOM-08, BLOOM-09, BLOOM-10, BRAID-3001, BRAID-3002,