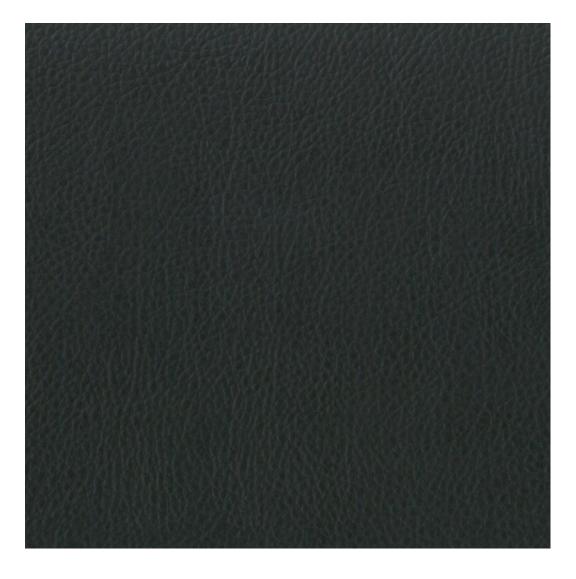

# **Product description**

Upholstered Bench Industrial Style LGM-246 HAMILTON-2817 | Width: 40 cm - 200 cm | Height: 40 cm - 50 cm | Depth: 30 cm - 40 cm |

Technical data

Product-Code:

| LGM-246                 |  |
|-------------------------|--|
| Catalogue number:       |  |
| 24444                   |  |
| Condition:              |  |
| New                     |  |
| Bench width:            |  |
| 40 cm - 200 cm          |  |
| Choose from parameter   |  |
|                         |  |
| Bench height:           |  |
| 40 cm - 50 cm           |  |
| Choose from parameter   |  |
|                         |  |
| Bench depth:            |  |
| 30 cm - 40 cm           |  |
| Choose from parameter   |  |
|                         |  |
| Type of fabric:         |  |
| Choose from parameter   |  |
| Type of fabric (Photo): |  |
| HAMILTON-2817           |  |
| HAPIRETON 2017          |  |
|                         |  |
|                         |  |
|                         |  |

**Height**: 40 cm , 45 cm , 50 cm **Depth**: 30 cm , 35 cm , 40 cm

Type of fabric: HAMILTON-2817 (Photo), ANDRE-1300, ANDRE-1301, ANDRE-1302, ANDRE-1303, ANDRE-1304, ANDRE-1305, ANDRE-1306, ANDRE-1307, ANDRE-1308, ANDRE-1309, ANDRE-1310, ART-DECO-VELVET-01, ART-DECO-VELVET-02, ART-DECO-VELVET-03, ART-DECO-VELVET-04, ART-DECO-VELVET-05, ART-DECO-VELVET-06, ART-DECO-VELVET-07, ART-DECO-VELVET-08, ART-DECO-VELVET-09, ART-DECO-VELVET-10...11 (write a comment in order), ATOS-111, ATOS-112, ATOS-113, ATOS-114, ATOS-115, ATOS-116, ATOS-117, ATOS-118, ATOS-119, ATOS-120...126 (write a comment in order), AURORA-2480, AURORA-2481, AURORA-2482, AURORA-2483, AURORA-2484, AURORA-2485, AURORA-2486, AURORA-2487, AURORA-2488, AURORA-2489...2505 (write a comment in order), BALOO-2071, BALOO-2072, BALOO-2073, BALOO-2074, BALOO-2076, BALOO-2077, BALOO-2078, BALOO-2079, BALOO-2081, BALOO-2082...2089 (write a comment in order), BLACK-WHITE-VELVET-01, BLACK-WHITE-VELVET-02, BLACK-WHITE-VELVET-03, BLACK-WHITE-VELVET-04, BLACK-WHITE-VELVET-05, BLACK-WHITE-VELVET-06, BLACK-WHITE-VELVET-07, BLACK-WHITE-VELVET-08, BLACK-WHITE-VELVET-09, BLACK-WHITE-VELVET-09, BLOOM-02, BLOOM-03, BLOOM-04, BLOOM-05, BLOOM-06, BLOOM-07, BLOOM-08, BLOOM-09, BLOOM-10, BRAID-3001, BRAID-3002,