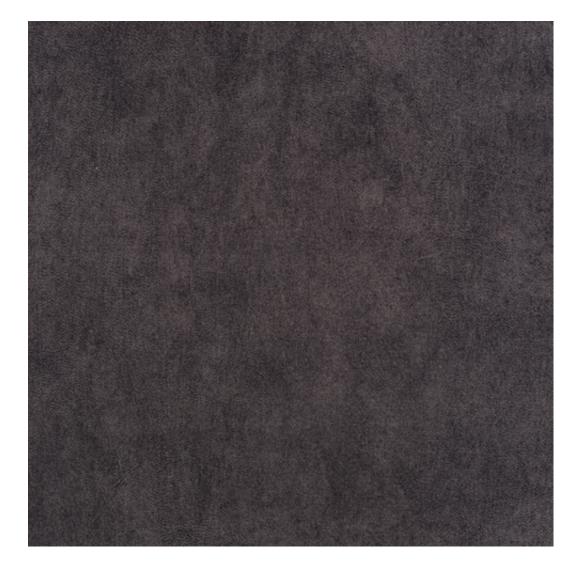

# **Product description**

Upholstered Bench Industrial Style LGM-246 HAMILTON-2817 | Width: 40 cm - 200 cm | Height: 40 cm - 50 cm | Depth: 30 cm - 40 cm |

Technical data

Product-Code:

| LGM-246                 |  |
|-------------------------|--|
| Catalogue number:       |  |
| 24444                   |  |
| Condition:              |  |
| New                     |  |
| Bench width:            |  |
| 40 cm - 200 cm          |  |
| Choose from parameter   |  |
|                         |  |
| Bench height:           |  |
| 40 cm - 50 cm           |  |
| Choose from parameter   |  |
|                         |  |
| Bench depth:            |  |
| 30 cm - 40 cm           |  |
| Choose from parameter   |  |
|                         |  |
| Type of fabric:         |  |
| Choose from parameter   |  |
| Type of fabric (Photo): |  |
| HAMILTON-2817           |  |
| HAPIRETON 2017          |  |
|                         |  |
|                         |  |
|                         |  |

**Height**: 40 cm , 45 cm , 50 cm **Depth**: 30 cm , 35 cm , 40 cm

Type of fabric: HAMILTON-2817 (Photo), ANDRE-1300, ANDRE-1301, ANDRE-1302, ANDRE-1303, ANDRE-1304, ANDRE-1305, ANDRE-1306, ANDRE-1307, ANDRE-1308, ANDRE-1309, ANDRE-1310, ART-DECO-VELVET-01, ART-DECO-VELVET-02, ART-DECO-VELVET-03, ART-DECO-VELVET-04, ART-DECO-VELVET-05, ART-DECO-VELVET-06, ART-DECO-VELVET-07, ART-DECO-VELVET-08, ART-DECO-VELVET-09, ART-DECO-VELVET-10...11 (write a comment in order), ATOS-111, ATOS-112, ATOS-113, ATOS-114, ATOS-115, ATOS-116, ATOS-117, ATOS-118, ATOS-119, ATOS-120...126 (write a comment in order), AURORA-2480, AURORA-2481, AURORA-2482, AURORA-2483, AURORA-2484, AURORA-2485, AURORA-2486, AURORA-2487, AURORA-2488, AURORA-2489...2505 (write a comment in order), BALOO-2071, BALOO-2072, BALOO-2073, BALOO-2074, BALOO-2076, BALOO-2077, BALOO-2078, BALOO-2079, BALOO-2081, BALOO-2082...2089 (write a comment in order), BLACK-WHITE-VELVET-01, BLACK-WHITE-VELVET-02, BLACK-WHITE-VELVET-03, BLACK-WHITE-VELVET-04, BLACK-WHITE-VELVET-05, BLACK-WHITE-VELVET-06, BLACK-WHITE-VELVET-07, BLACK-WHITE-VELVET-08, BLACK-WHITE-VELVET-09, BLACK-WHITE-VELVET-09, BLOOM-02, BLOOM-03, BLOOM-04, BLOOM-05, BLOOM-06, BLOOM-07, BLOOM-08, BLOOM-09, BLOOM-10, BRAID-3001, BRAID-3002,