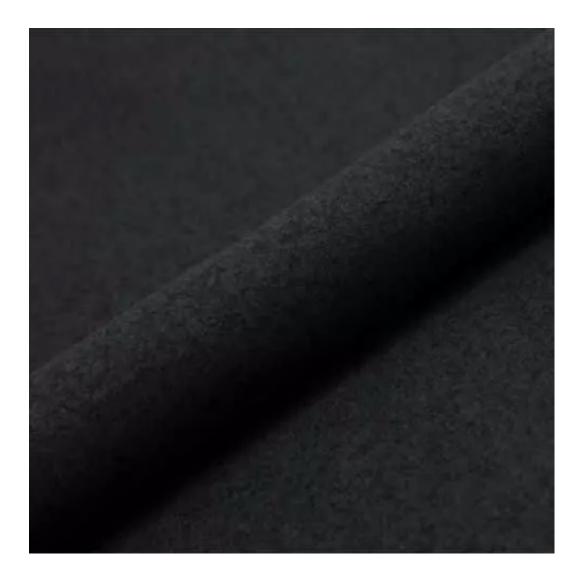

# **Product description**

Upholstered Bench Industrial Style LGM-246 HAMILTON-2817 | Width: 40 cm - 200 cm | Height: 40 cm - 50 cm | Depth: 30 cm - 40 cm |

Technical data

Product-Code:

| LGM-246                 |  |
|-------------------------|--|
| Catalogue number:       |  |
| 24444                   |  |
| Condition:              |  |
| New                     |  |
| Bench width:            |  |
| 40 cm - 200 cm          |  |
| Choose from parameter   |  |
|                         |  |
| Bench height:           |  |
| 40 cm - 50 cm           |  |
| Choose from parameter   |  |
|                         |  |
| Bench depth:            |  |
| 30 cm - 40 cm           |  |
| Choose from parameter   |  |
|                         |  |
| Type of fabric:         |  |
| Choose from parameter   |  |
| Type of fabric (Photo): |  |
| HAMILTON-2817           |  |
| HAPIRETON 2017          |  |
|                         |  |
|                         |  |
|                         |  |

**Height**: 40 cm , 45 cm , 50 cm **Depth**: 30 cm , 35 cm , 40 cm

Type of fabric: HAMILTON-2817 (Photo), ANDRE-1300, ANDRE-1301, ANDRE-1302, ANDRE-1303, ANDRE-1304, ANDRE-1305, ANDRE-1306, ANDRE-1307, ANDRE-1308, ANDRE-1309, ANDRE-1310, ART-DECO-VELVET-01, ART-DECO-VELVET-02, ART-DECO-VELVET-03, ART-DECO-VELVET-04, ART-DECO-VELVET-05, ART-DECO-VELVET-06, ART-DECO-VELVET-07, ART-DECO-VELVET-08, ART-DECO-VELVET-09, ART-DECO-VELVET-10...11 (write a comment in order), ATOS-111, ATOS-112, ATOS-113, ATOS-114, ATOS-115, ATOS-116, ATOS-117, ATOS-118, ATOS-119, ATOS-120...126 (write a comment in order), AURORA-2480, AURORA-2481, AURORA-2482, AURORA-2483, AURORA-2484, AURORA-2485, AURORA-2486, AURORA-2487, AURORA-2488, AURORA-2489...2505 (write a comment in order), BALOO-2071, BALOO-2072, BALOO-2073, BALOO-2074, BALOO-2076, BALOO-2077, BALOO-2078, BALOO-2079, BALOO-2081, BALOO-2082...2089 (write a comment in order), BLACK-WHITE-VELVET-01, BLACK-WHITE-VELVET-02, BLACK-WHITE-VELVET-03, BLACK-WHITE-VELVET-04, BLACK-WHITE-VELVET-05, BLACK-WHITE-VELVET-06, BLACK-WHITE-VELVET-07, BLACK-WHITE-VELVET-08, BLACK-WHITE-VELVET-09, BLACK-WHITE-VELVET-09, BLOOM-02, BLOOM-03, BLOOM-04, BLOOM-05, BLOOM-06, BLOOM-07, BLOOM-08, BLOOM-09, BLOOM-10, BRAID-3001, BRAID-3002,