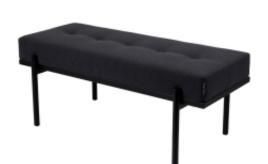

# **Upholstered Bench Industrial Style LGM-246 HAMILTON-2817**

| Number        | 24444            |
|---------------|------------------|
| Producer code | LGM-246          |
| Manufacturer  | Emra Wood Design |

# **Product description**

Upholstered Bench Industrial Style LGM-246 HAMILTON-2817 | Width: 40 cm - 200 cm | Height: 40 cm - 50 cm | Depth: 30 cm - 40 cm |

Technical data

Product-Code:

| LGM-246                 |  |
|-------------------------|--|
| Catalogue number:       |  |
| 24444                   |  |
| Condition:              |  |
| New                     |  |
| Bench width:            |  |
| 40 cm - 200 cm          |  |
| Choose from parameter   |  |
|                         |  |
| Bench height:           |  |
| 40 cm - 50 cm           |  |
| Choose from parameter   |  |
|                         |  |
| Bench depth:            |  |
| 30 cm - 40 cm           |  |
| Choose from parameter   |  |
|                         |  |
| Type of fabric:         |  |
| Choose from parameter   |  |
| Type of fabric (Photo): |  |
| HAMILTON-2817           |  |
| HAPIRETON 2017          |  |
|                         |  |
|                         |  |
|                         |  |

## Upholstered Bench Industrial Style LGM-246 HAMILTON-2817

- · A functional and practical bench for hallway, living room, bedroom, dressing room, bathroom, reception and office
- Some bench models have a practical shelf for shoes
- The frame and upholstery are made of the highest quality materials
- Production of the bench according to customer requirements

#### **Product features**

- Very high-quality and precise workmanship directly from the manufacturer
- The bench features an interchangeable seat to adapt the product to the future appearance of the room
- The bench does not require self-assembly and is delivered to the customer in its entirety
- Take a look at our fabric palette for more options
- We are at your disposal if you have any questions about the product
- By purchasing a product, you are buying a non-prefabricated item made according to specifications (selection of color, upholstery, materials, etc.)