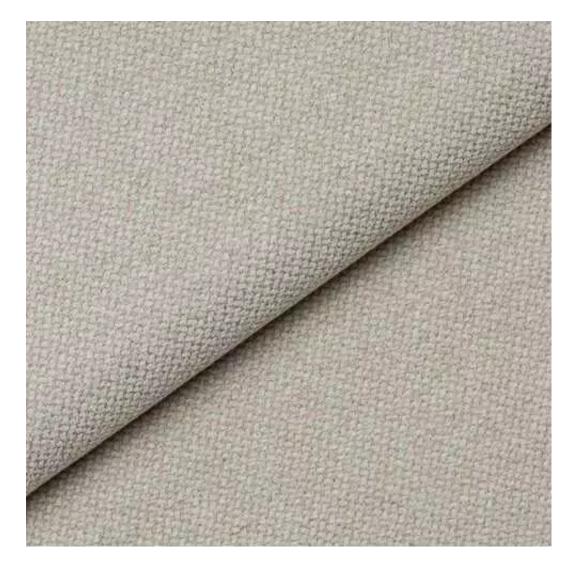

# **Product description**

Upholstered Bench Industrial Style LGM-246 HAMILTON-2817 | Width: 40 cm - 200 cm | Height: 40 cm - 50 cm | Depth: 30 cm - 40 cm |

Technical data

Product-Code:

| LGM-246                 |  |
|-------------------------|--|
| Catalogue number:       |  |
| 24444                   |  |
| Condition:              |  |
| New                     |  |
| Bench width:            |  |
| 40 cm - 200 cm          |  |
| Choose from parameter   |  |
|                         |  |
| Bench height:           |  |
| 40 cm - 50 cm           |  |
| Choose from parameter   |  |
|                         |  |
| Bench depth:            |  |
| 30 cm - 40 cm           |  |
| Choose from parameter   |  |
|                         |  |
| Type of fabric:         |  |
| Choose from parameter   |  |
| Type of fabric (Photo): |  |
| HAMILTON-2817           |  |
| HAPIRETON 2017          |  |
|                         |  |
|                         |  |
|                         |  |

**Height**: 40 cm , 45 cm , 50 cm **Depth**: 30 cm , 35 cm , 40 cm

Type of fabric: HAMILTON-2817 (Photo), ANDRE-1300, ANDRE-1301, ANDRE-1302, ANDRE-1303, ANDRE-1304, ANDRE-1305, ANDRE-1306, ANDRE-1307, ANDRE-1308, ANDRE-1309, ANDRE-1310, ART-DECO-VELVET-01, ART-DECO-VELVET-02, ART-DECO-VELVET-03, ART-DECO-VELVET-04, ART-DECO-VELVET-05, ART-DECO-VELVET-06, ART-DECO-VELVET-07, ART-DECO-VELVET-08, ART-DECO-VELVET-09, ART-DECO-VELVET-10...11 (write a comment in order), ATOS-111, ATOS-112, ATOS-113, ATOS-114, ATOS-115, ATOS-116, ATOS-117, ATOS-118, ATOS-119, ATOS-120...126 (write a comment in order), AURORA-2480, AURORA-2481, AURORA-2482, AURORA-2483, AURORA-2484, AURORA-2485, AURORA-2486, AURORA-2487, AURORA-2488, AURORA-2489...2505 (write a comment in order), BALOO-2071, BALOO-2072, BALOO-2073, BALOO-2074, BALOO-2076, BALOO-2077, BALOO-2078, BALOO-2079, BALOO-2081, BALOO-2082...2089 (write a comment in order), BLACK-WHITE-VELVET-01, BLACK-WHITE-VELVET-02, BLACK-WHITE-VELVET-03, BLACK-WHITE-VELVET-04, BLACK-WHITE-VELVET-05, BLACK-WHITE-VELVET-06, BLACK-WHITE-VELVET-07, BLACK-WHITE-VELVET-08, BLACK-WHITE-VELVET-09, BLACK-WHITE-VELVET-09, BLOOM-02, BLOOM-03, BLOOM-04, BLOOM-05, BLOOM-06, BLOOM-07, BLOOM-08, BLOOM-09, BLOOM-10, BRAID-3001, BRAID-3002,