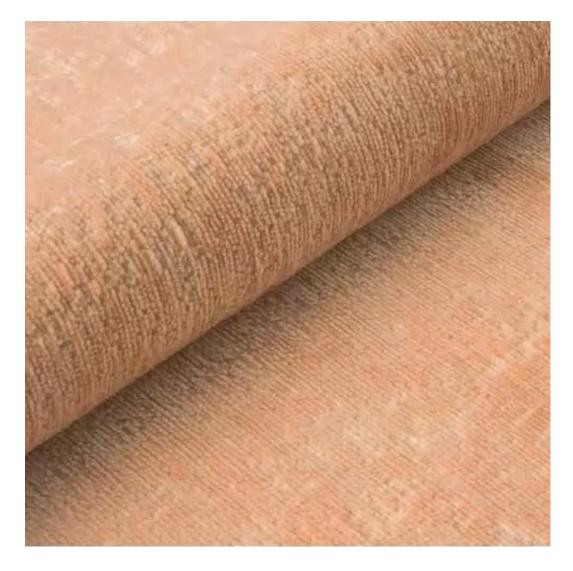

# **Product description**

Upholstered Bench Industrial Style LGM-246 HAMILTON-2816 | Width: 40 cm - 200 cm | Height: 40 cm - 50 cm | Depth: 30 cm - 40 cm |

Technical data

Product-Code:

| LGM-246                 |  |
|-------------------------|--|
| Catalogue number:       |  |
| 24443                   |  |
| Condition:              |  |
| New                     |  |
| Bench width:            |  |
| 40 cm - 200 cm          |  |
| Choose from parameter   |  |
| Bench height:           |  |
| 40 cm - 50 cm           |  |
| Choose from parameter   |  |
| Bench depth:            |  |
| 30 cm - 40 cm           |  |
| Choose from parameter   |  |
| Type of fabric:         |  |
| Choose from parameter   |  |
| Type of fabric (Photo): |  |
| HAMILTON-2816           |  |
|                         |  |
|                         |  |
|                         |  |

FLORENCE-ECO-LEATHER

FLOWER-VELVET

FUSHION-ECO-LEATHER

**GEODY** 

**HAMILTON** 

**HEXAGON-VELVET** 

HOLD-ME

**HUSK-VELVET** 