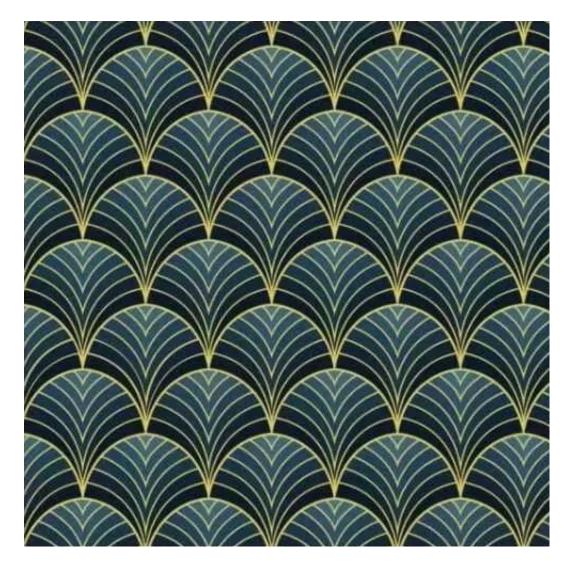

# **Product description**

Upholstered Bench Industrial Style LGM-246 HAMILTON-2816 | Width: 40 cm - 200 cm | Height: 40 cm - 50 cm | Depth: 30 cm - 40 cm |

Technical data

Product-Code:

| LGM-246                 |  |
|-------------------------|--|
| Catalogue number:       |  |
| 24443                   |  |
| Condition:              |  |
| New                     |  |
| Bench width:            |  |
| 40 cm - 200 cm          |  |
| Choose from parameter   |  |
| Bench height:           |  |
| 40 cm - 50 cm           |  |
| Choose from parameter   |  |
| Bench depth:            |  |
| 30 cm - 40 cm           |  |
| Choose from parameter   |  |
| Type of fabric:         |  |
| Choose from parameter   |  |
| Type of fabric (Photo): |  |
| HAMILTON-2816           |  |
|                         |  |
|                         |  |
|                         |  |

**Height**: 40 cm , 45 cm , 50 cm **Depth**: 30 cm , 35 cm , 40 cm

Type of fabric: HAMILTON-2816 (Photo), ANDRE-1300, ANDRE-1301, ANDRE-1302, ANDRE-1303, ANDRE-1304, ANDRE-1305, ANDRE-1306, ANDRE-1307, ANDRE-1308, ANDRE-1309, ANDRE-1310, ART-DECO-VELVET-01, ART-DECO-VELVET-02, ART-DECO-VELVET-03, ART-DECO-VELVET-04, ART-DECO-VELVET-05, ART-DECO-VELVET-06, ART-DECO-VELVET-07, ART-DECO-VELVET-08, ART-DECO-VELVET-09, ART-DECO-VELVET-10...11 (write a comment in order), ATOS-111, ATOS-112, ATOS-113, ATOS-114, ATOS-115, ATOS-116, ATOS-117, ATOS-118, ATOS-119, ATOS-120...126 (write a comment in order), AURORA-2480, AURORA-2481, AURORA-2482, AURORA-2483, AURORA-2484, AURORA-2485, AURORA-2486, AURORA-2487, AURORA-2488, AURORA-2489...2505 (write a comment in order), BALOO-2071, BALOO-2072, BALOO-2073, BALOO-2074, BALOO-2076, BALOO-2077, BALOO-2078, BALOO-2079, BALOO-2081, BALOO-2082...2089 (write a comment in order), BLACK-WHITE-VELVET-01, BLACK-WHITE-VELVET-02, BLACK-WHITE-VELVET-03, BLACK-WHITE-VELVET-04, BLACK-WHITE-VELVET-05, BLACK-WHITE-VELVET-06, BLACK-WHITE-VELVET-07, BLACK-WHITE-VELVET-08, BLACK-WHITE-VELVET-09, BLACK-WHITE-VELVET-09, BLOOM-01, BLOOM-02, BLOOM-03, BLOOM-04, BLOOM-05, BLOOM-06, BLOOM-07, BLOOM-08, BLOOM-09, BLOOM-10, BRAID-3001, BRAID-3002,