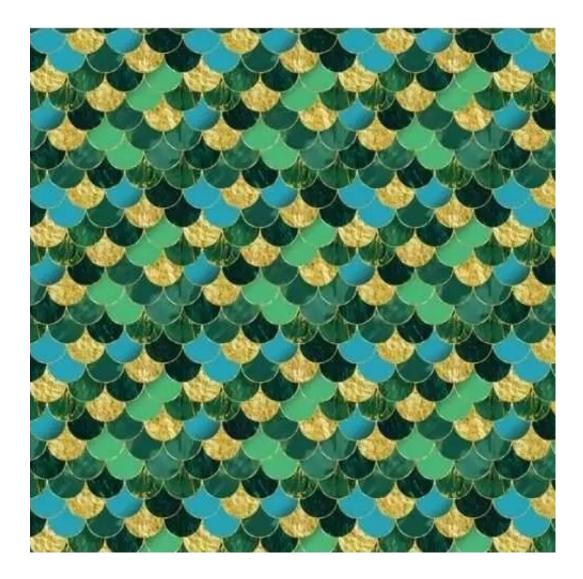

# **Product description**

Upholstered Bench Industrial Style LGM-246 HAMILTON-2816 | Width: 40 cm - 200 cm | Height: 40 cm - 50 cm | Depth: 30 cm - 40 cm |

Technical data

Product-Code:

| LGM-246                 |  |
|-------------------------|--|
| Catalogue number:       |  |
| 24443                   |  |
| Condition:              |  |
| New                     |  |
| Bench width:            |  |
| 40 cm - 200 cm          |  |
| Choose from parameter   |  |
| Bench height:           |  |
| 40 cm - 50 cm           |  |
| Choose from parameter   |  |
| Bench depth:            |  |
| 30 cm - 40 cm           |  |
| Choose from parameter   |  |
| Type of fabric:         |  |
| Choose from parameter   |  |
| Type of fabric (Photo): |  |
| HAMILTON-2816           |  |
|                         |  |
|                         |  |
|                         |  |

FLORENCE-ECO-LEATHER

FLOWER-VELVET

FUSHION-ECO-LEATHER

**GEODY** 

**HAMILTON** 

**HEXAGON-VELVET** 

HOLD-ME

**HUSK-VELVET** 

**Height**: 40 cm , 45 cm , 50 cm **Depth**: 30 cm , 35 cm , 40 cm

Type of fabric: HAMILTON-2816 (Photo), ANDRE-1300, ANDRE-1301, ANDRE-1302, ANDRE-1303, ANDRE-1304, ANDRE-1305, ANDRE-1306, ANDRE-1307, ANDRE-1308, ANDRE-1309, ANDRE-1310, ART-DECO-VELVET-01, ART-DECO-VELVET-02, ART-DECO-VELVET-03, ART-DECO-VELVET-04, ART-DECO-VELVET-05, ART-DECO-VELVET-06, ART-DECO-VELVET-07, ART-DECO-VELVET-08, ART-DECO-VELVET-09, ART-DECO-VELVET-10...11 (write a comment in order), ATOS-111, ATOS-112, ATOS-113, ATOS-114, ATOS-115, ATOS-116, ATOS-117, ATOS-118, ATOS-119, ATOS-120...126 (write a comment in order), AURORA-2480, AURORA-2481, AURORA-2482, AURORA-2483, AURORA-2484, AURORA-2485, AURORA-2486, AURORA-2487, AURORA-2488, AURORA-2489...2505 (write a comment in order), BALOO-2071, BALOO-2072, BALOO-2073, BALOO-2074, BALOO-2076, BALOO-2077, BALOO-2078, BALOO-2079, BALOO-2081, BALOO-2082...2089 (write a comment in order), BLACK-WHITE-VELVET-01, BLACK-WHITE-VELVET-02, BLACK-WHITE-VELVET-03, BLACK-WHITE-VELVET-04, BLACK-WHITE-VELVET-05, BLACK-WHITE-VELVET-06, BLACK-WHITE-VELVET-07, BLACK-WHITE-VELVET-08, BLACK-WHITE-VELVET-09, BLACK-WHITE-VELVET-09, BLOOM-01, BLOOM-02, BLOOM-03, BLOOM-04, BLOOM-05, BLOOM-06, BLOOM-07, BLOOM-08, BLOOM-09, BLOOM-10, BRAID-3001, BRAID-3002,