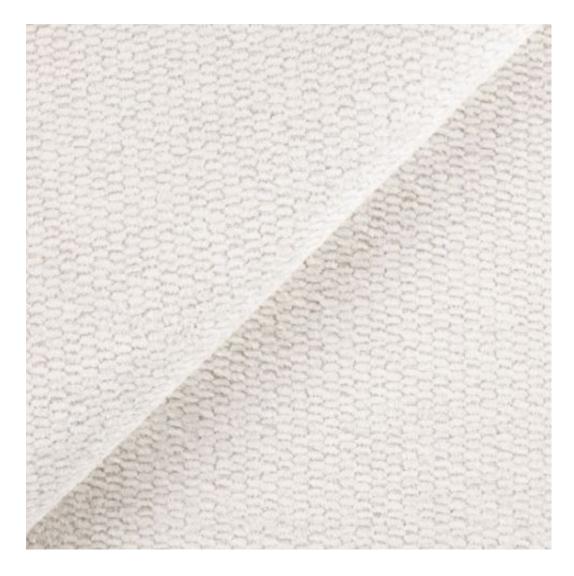

# **Product description**

Upholstered Bench Industrial Style LGM-246 HAMILTON-2816 | Width: 40 cm - 200 cm | Height: 40 cm - 50 cm | Depth: 30 cm - 40 cm |

Technical data

Product-Code:

| LGM-246                 |  |
|-------------------------|--|
| Catalogue number:       |  |
| 24443                   |  |
| Condition:              |  |
| New                     |  |
| Bench width:            |  |
| 40 cm - 200 cm          |  |
| Choose from parameter   |  |
| Bench height:           |  |
| 40 cm - 50 cm           |  |
| Choose from parameter   |  |
| Bench depth:            |  |
| 30 cm - 40 cm           |  |
| Choose from parameter   |  |
| Type of fabric:         |  |
| Choose from parameter   |  |
| Type of fabric (Photo): |  |
| HAMILTON-2816           |  |
|                         |  |
|                         |  |
|                         |  |

**Height**: 40 cm , 45 cm , 50 cm **Depth**: 30 cm , 35 cm , 40 cm

Type of fabric: HAMILTON-2816 (Photo), ANDRE-1300, ANDRE-1301, ANDRE-1302, ANDRE-1303, ANDRE-1304, ANDRE-1305, ANDRE-1306, ANDRE-1307, ANDRE-1308, ANDRE-1309, ANDRE-1310, ART-DECO-VELVET-01, ART-DECO-VELVET-02, ART-DECO-VELVET-03, ART-DECO-VELVET-04, ART-DECO-VELVET-05, ART-DECO-VELVET-06, ART-DECO-VELVET-07, ART-DECO-VELVET-08, ART-DECO-VELVET-09, ART-DECO-VELVET-10...11 (write a comment in order), ATOS-111, ATOS-112, ATOS-113, ATOS-114, ATOS-115, ATOS-116, ATOS-117, ATOS-118, ATOS-119, ATOS-120...126 (write a comment in order), AURORA-2480, AURORA-2481, AURORA-2482, AURORA-2483, AURORA-2484, AURORA-2485, AURORA-2486, AURORA-2487, AURORA-2488, AURORA-2489...2505 (write a comment in order), BALOO-2071, BALOO-2072, BALOO-2073, BALOO-2074, BALOO-2076, BALOO-2077, BALOO-2078, BALOO-2079, BALOO-2081, BALOO-2082...2089 (write a comment in order), BLACK-WHITE-VELVET-01, BLACK-WHITE-VELVET-02, BLACK-WHITE-VELVET-03, BLACK-WHITE-VELVET-04, BLACK-WHITE-VELVET-05, BLACK-WHITE-VELVET-06, BLACK-WHITE-VELVET-07, BLACK-WHITE-VELVET-08, BLACK-WHITE-VELVET-09, BLACK-WHITE-VELVET-09, BLOOM-01, BLOOM-02, BLOOM-03, BLOOM-04, BLOOM-05, BLOOM-06, BLOOM-07, BLOOM-08, BLOOM-09, BLOOM-10, BRAID-3001, BRAID-3002,