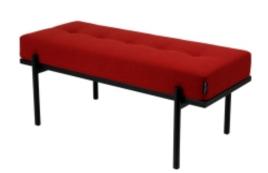

# **Upholstered Bench Industrial Style LGM-246 HAMILTON-2816**

| Number        | 24443            |
|---------------|------------------|
| Producer code | LGM-246          |
| Manufacturer  | Emra Wood Design |

# **Product description**

Upholstered Bench Industrial Style LGM-246 HAMILTON-2816 | Width: 40 cm - 200 cm | Height: 40 cm - 50 cm | Depth: 30 cm - 40 cm |

Technical data

Product-Code:

| LGM-246                 |  |
|-------------------------|--|
| Catalogue number:       |  |
| 24443                   |  |
| Condition:              |  |
| New                     |  |
| Bench width:            |  |
| 40 cm - 200 cm          |  |
| Choose from parameter   |  |
| Bench height:           |  |
| 40 cm - 50 cm           |  |
| Choose from parameter   |  |
| Bench depth:            |  |
| 30 cm - 40 cm           |  |
| Choose from parameter   |  |
| Type of fabric:         |  |
| Choose from parameter   |  |
| Type of fabric (Photo): |  |
| HAMILTON-2816           |  |
|                         |  |
|                         |  |
|                         |  |

## Upholstered Bench Industrial Style LGM-246 HAMILTON-2816

- · A functional and practical bench for hallway, living room, bedroom, dressing room, bathroom, reception and office
- Some bench models have a practical shelf for shoes
- The frame and upholstery are made of the highest quality materials
- Production of the bench according to customer requirements

#### **Product features**

- Very high-quality and precise workmanship directly from the manufacturer
- The bench features an interchangeable seat to adapt the product to the future appearance of the room
- The bench does not require self-assembly and is delivered to the customer in its entirety
- Take a look at our fabric palette for more options
- We are at your disposal if you have any questions about the product
- By purchasing a product, you are buying a non-prefabricated item made according to specifications (selection of color, upholstery, materials, etc.)