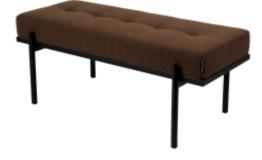

# Upholstered Bench Industrial Style LGM-246 HAMILTON-2812

| Number        | 24442            |  |
|---------------|------------------|--|
| Producer code | LGM-246          |  |
| Manufacturer  | Emra Wood Design |  |

## **Product description**

Upholstered Bench Industrial Style LGM-246 HAMILTON-2812 | Width: 40 cm - 200 cm | Height: 40 cm - 50 cm | Depth: 30 cm - 40 cm |

Technical data

Product-Code:

#### Upholstered Bench Industrial Style LGM-246 HAMILTON-2812

- A functional and practical bench for hallway, living room, bedroom, dressing room, bathroom, reception and office
- Some bench models have a practical shelf for shoes
- The frame and upholstery are made of the highest quality materials
- Production of the bench according to customer requirements

Product features

- Very high-quality and precise workmanship directly from the manufacturer
- The bench features an interchangeable seat to adapt the product to the future appearance of the room
- The bench does not require self-assembly and is delivered to the customer in its entirety
- Take a look at our fabric palette for more options
- We are at your disposal if you have any questions about the product
- By purchasing a product, you are buying a non-prefabricated item made according to specifications (selection of color, upholstery, materials, etc.)