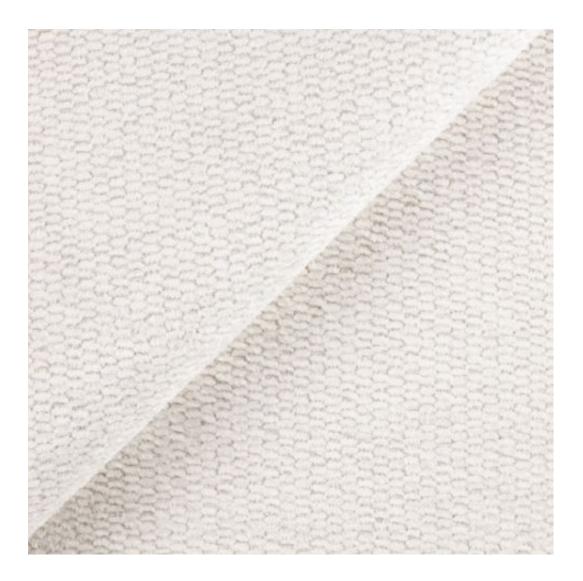

Bench height:

40 cm - 50 cm

Choose from parameter

Bench depth:

30 cm - 40 cm

Choose from parameter

Type of fabric: Choose from parameter

Type of fabric (Photo):

HAMILTON-2812

Product description

**Depth**: 30 cm , 35 cm , 40 cm

**Type of fabric**: HAMILTON-2812 (Photo) , ANDRE-1300 , ANDRE-1301 , ANDRE-1302 , ANDRE-1303 , ANDRE-1304 , ANDRE-1305 , ANDRE-1306 , ANDRE-1307 , ANDRE-1308 , ANDRE-1309 , ANDRE-1310 , ART-DECO-VELVET-01 , ART-DECO-VELVET-02 , ART-DECO-VELVET-03 , ART-DECO-VELVET-04 , ART-DECO-VELVET-05 , ART-DECO-VELVET-06 , ART-DECO-VELVET-07 , ART-DECO-VELVET-08 , ART-DECO-VELVET-09 , ART-DECO-VELVET-10..11 (write a comment in order) , ATOS-111 , ATOS-112 , ATOS-113 , ATOS-114 , ATOS-115 , ATOS-116 , ATOS-117 , ATOS-118 , ATOS-119 , ATOS-120..126 (write a comment in order) , AURORA-2480 , AURORA-2481 , AURORA-2482 , AURORA-2483 , AURORA-2484 , AURORA-2485 , AURORA-2486 , AURORA-2487 , AURORA-2488 , AURORA-2489..2505 (write a comment in order) , BALOO-2071 , BALOO-2072 , BALOO-2073 , BALOO-2074 , BALOO-2076 , BALOO-2077 , BALOO-2078 , BALOO-2079 , BALOO-2081 , BALOO-2082..2089 (write a comment in order) , BLACK-WHITE-VELVET-01 , BLACK-WHITE-VELVET-02 , BLACK-WHITE-VELVET-03 , BLACK-WHITE-VELVET-05 , BLACK-WHITE-VELVET-06 , BLACK-WHITE-VELVET-07 , BLACK-WHITE-VELVET-08 , BLACK-WHITE-VELVET-09 , BLACK-WHITE-VELVET-05 , BLACK-WHITE-VELVET-06 , BLACK-WHITE-VELVET-07 , BLACK-WHITE-VELVET-08 , BLACK-WHITE-VELVET-09 , BLOOM-09 , BLOOM-01 , BLOOM-02 , BLOOM-03 , BLOOM-04 , BLOOM-05 , BLOOM-06 , BLOOM-07 , BLOOM-08 , BLOOM-09 , BLOOM-10 , BRAID-3001 , BRAID-3002 ,