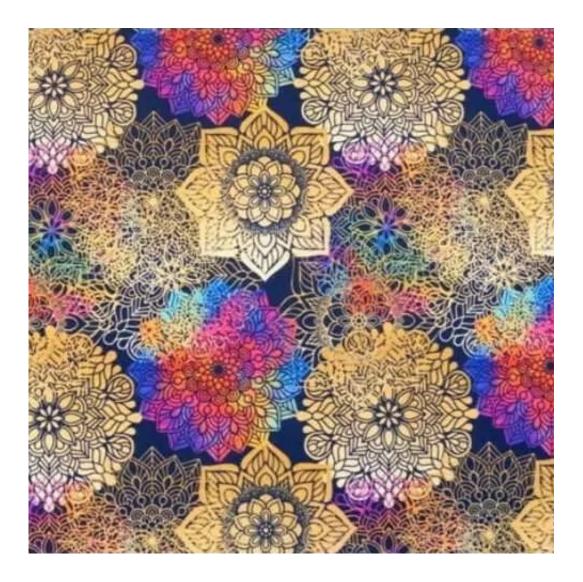

## **Product description**

Upholstered Bench Industrial Style LGM-246 HAMILTON-2812 | Width: 40 cm - 200 cm | Height: 40 cm - 50 cm | Depth: 30 cm - 40 cm |

Technical data

Product-Code:

Bench height:

40 cm - 50 cm

Choose from parameter

Bench depth:

30 cm - 40 cm

Choose from parameter

Type of fabric: Choose from parameter

Type of fabric (Photo):

HAMILTON-2812

Product description