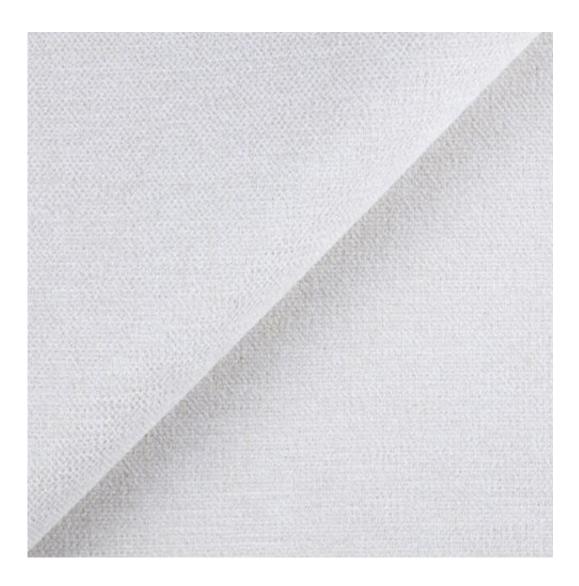

## **Product description**

Upholstered Bench Industrial Style LGM-246 HAMILTON-2808 | Width: 40 cm - 200 cm | Height: 40 cm - 50 cm | Depth: 30 cm - 40 cm |

Technical data

Product-Code:

HAMILTON-2808

Product description

**Depth**: 30 cm , 35 cm , 40 cm

**Type of fabric**: HAMILTON-2808 (Photo) , ANDRE-1300 , ANDRE-1301 , ANDRE-1302 , ANDRE-1303 , ANDRE-1304 , ANDRE-1305 , ANDRE-1306 , ANDRE-1307 , ANDRE-1308 , ANDRE-1309 , ANDRE-1310 , ART-DECO-VELVET-01 , ART-DECO-VELVET-02 , ART-DECO-VELVET-03 , ART-DECO-VELVET-04 , ART-DECO-VELVET-05 , ART-DECO-VELVET-06 , ART-DECO-VELVET-07 , ART-DECO-VELVET-08 , ART-DECO-VELVET-09 , ART-DECO-VELVET-10..11 (write a comment in order) , ATOS-111 , ATOS-112 , ATOS-113 , ATOS-114 , ATOS-115 , ATOS-116 , ATOS-117 , ATOS-118 , ATOS-119 , ATOS-120..126 (write a comment in order) , AURORA-2480 , AURORA-2481 , AURORA-2482 , AURORA-2483 , AURORA-2484 , AURORA-2485 , AURORA-2486 , AURORA-2487 , AURORA-2488 , AURORA-2489..2505 (write a comment in order) , BALOO-2071 , BALOO-2072 , BALOO-2073 , BALOO-2074 , BALOO-2076 , BALOO-2077 , BALOO-2078 , BALOO-2079 , BALOO-2081 , BALOO-2082..2089 (write a comment in order) , BLACK-WHITE-VELVET-01 , BLACK-WHITE-VELVET-02 , BLACK-WHITE-VELVET-03 , BLACK-WHITE-VELVET-04 , BLACK-WHITE-VELVET-05 , BLACK-WHITE-VELVET-06 , BLACK-WHITE-VELVET-07 , BLACK-WHITE-VELVET-08 , BLACK-WHITE-VELVET-09 , BLACK-WHITE-VELVET-10..32 (write a comment in order) , BLOOM-01 , BLOOM-02 , BLOOM-03 , BLOOM-04 , BLOOM-05 , BLOOM-06 , BLOOM-07 , BLOOM-08 , BLOOM-09 , BLOOM-10 , BRAID-3001 , BRAID-3002 ,