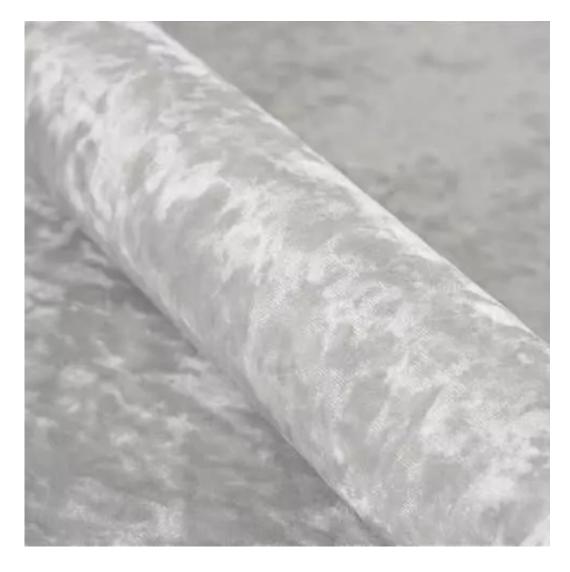

HAMILTON-2808

Product description

**Depth**: 30 cm , 35 cm , 40 cm

**Type of fabric**: HAMILTON-2808 (Photo) , ANDRE-1300 , ANDRE-1301 , ANDRE-1302 , ANDRE-1303 , ANDRE-1304 , ANDRE-1305 , ANDRE-1306 , ANDRE-1307 , ANDRE-1308 , ANDRE-1309 , ANDRE-1310 , ART-DECO-VELVET-01 , ART-DECO-VELVET-02 , ART-DECO-VELVET-03 , ART-DECO-VELVET-04 , ART-DECO-VELVET-05 , ART-DECO-VELVET-06 , ART-DECO-VELVET-07 , ART-DECO-VELVET-08 , ART-DECO-VELVET-09 , ART-DECO-VELVET-10..11 (write a comment in order) , ATOS-111 , ATOS-112 , ATOS-113 , ATOS-114 , ATOS-115 , ATOS-116 , ATOS-117 , ATOS-118 , ATOS-119 , ATOS-120..126 (write a comment in order) , AURORA-2480 , AURORA-2481 , AURORA-2482 , AURORA-2483 , AURORA-2484 , AURORA-2485 , AURORA-2486 , AURORA-2487 , AURORA-2488 , AURORA-2489..2505 (write a comment in order) , BALOO-2071 , BALOO-2072 , BALOO-2073 , BALOO-2074 , BALOO-2076 , BALOO-2077 , BALOO-2078 , BALOO-2079 , BALOO-2081 , BALOO-2082..2089 (write a comment in order) , BLACK-WHITE-VELVET-01 , BLACK-WHITE-VELVET-02 , BLACK-WHITE-VELVET-03 , BLACK-WHITE-VELVET-04 , BLACK-WHITE-VELVET-05 , BLACK-WHITE-VELVET-06 , BLACK-WHITE-VELVET-07 , BLACK-WHITE-VELVET-08 , BLACK-WHITE-VELVET-09 , BLACK-WHITE-VELVET-10..32 (write a comment in order) , BLOOM-01 , BLOOM-02 , BLOOM-03 , BLOOM-04 , BLOOM-05 , BLOOM-06 , BLOOM-07 , BLOOM-08 , BLOOM-09 , BLOOM-10 , BRAID-3001 , BRAID-3002 ,