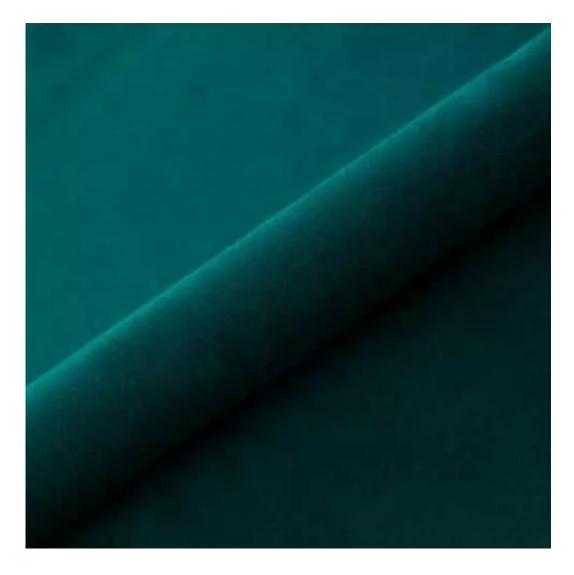

# **Product description**

Upholstered Bench Industrial Style LGM-246 HAMILTON-2807 | Width: 40 cm - 200 cm | Height: 40 cm - 50 cm | Depth: 30 cm - 40 cm |

Technical data

Product-Code:

| LGM-246                 |  |
|-------------------------|--|
| Catalogue number:       |  |
| 24440                   |  |
| Condition:              |  |
| New                     |  |
| Bench width:            |  |
| 40 cm - 200 cm          |  |
| Choose from parameter   |  |
| Bench height:           |  |
| 40 cm - 50 cm           |  |
| Choose from parameter   |  |
| Bench depth:            |  |
| 30 cm - 40 cm           |  |
| Choose from parameter   |  |
| Type of fabric:         |  |
| Choose from parameter   |  |
| Type of fabric (Photo): |  |
| HAMILTON-2807           |  |
|                         |  |
|                         |  |
|                         |  |

FLORENCE-ECO-LEATHER

FLOWER-VELVET

FUSHION-ECO-LEATHER

GEODY

**HAMILTON** 

**HEXAGON-VELVET** 

HOLD-ME

**HUSK-VELVET** 