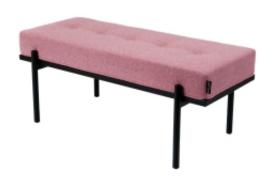

# **Upholstered Bench Industrial Style LGM-246 HAMILTON-2807**

| Number        | 24440            |
|---------------|------------------|
| Producer code | LGM-246          |
| Manufacturer  | Emra Wood Design |

# **Product description**

Upholstered Bench Industrial Style LGM-246 HAMILTON-2807 | Width: 40 cm - 200 cm | Height: 40 cm - 50 cm | Depth: 30 cm - 40 cm |

Technical data

Product-Code:

| LGM-246                 |  |
|-------------------------|--|
| Catalogue number:       |  |
| 24440                   |  |
| Condition:              |  |
| New                     |  |
| Bench width:            |  |
| 40 cm - 200 cm          |  |
| Choose from parameter   |  |
| Bench height:           |  |
| 40 cm - 50 cm           |  |
| Choose from parameter   |  |
| Bench depth:            |  |
| 30 cm - 40 cm           |  |
| Choose from parameter   |  |
| Type of fabric:         |  |
| Choose from parameter   |  |
| Type of fabric (Photo): |  |
| HAMILTON-2807           |  |
|                         |  |
|                         |  |
|                         |  |

### Upholstered Bench Industrial Style LGM-246 HAMILTON-2807

- · A functional and practical bench for hallway, living room, bedroom, dressing room, bathroom, reception and office
- Some bench models have a practical shelf for shoes
- The frame and upholstery are made of the highest quality materials
- Production of the bench according to customer requirements

#### **Product features**

- Very high-quality and precise workmanship directly from the manufacturer
- The bench features an interchangeable seat to adapt the product to the future appearance of the room
- The bench does not require self-assembly and is delivered to the customer in its entirety
- Take a look at our fabric palette for more options
- We are at your disposal if you have any questions about the product
- By purchasing a product, you are buying a non-prefabricated item made according to specifications (selection of color, upholstery, materials, etc.)