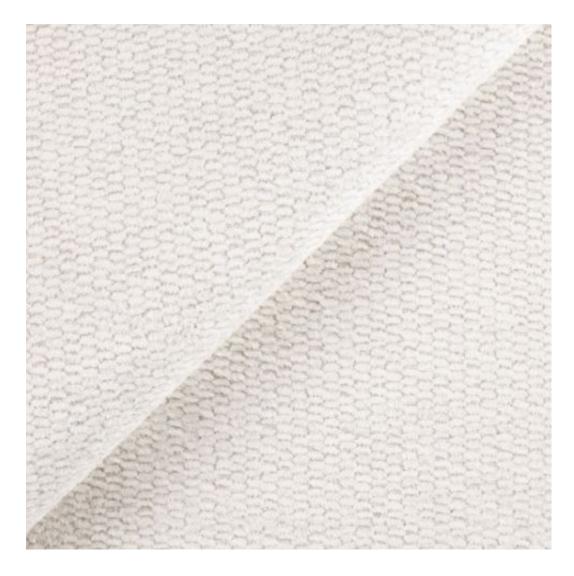

# **Product description**

Upholstered Bench Industrial Style LGM-246 HAMILTON-2807 | Width: 40 cm - 200 cm | Height: 40 cm - 50 cm | Depth: 30 cm - 40 cm |

Technical data

Product-Code:

| LGM-246                 |  |
|-------------------------|--|
| Catalogue number:       |  |
| 24440                   |  |
| Condition:              |  |
| New                     |  |
| Bench width:            |  |
| 40 cm - 200 cm          |  |
| Choose from parameter   |  |
| Bench height:           |  |
| 40 cm - 50 cm           |  |
| Choose from parameter   |  |
| Bench depth:            |  |
| 30 cm - 40 cm           |  |
| Choose from parameter   |  |
| Type of fabric:         |  |
| Choose from parameter   |  |
| Type of fabric (Photo): |  |
| HAMILTON-2807           |  |
|                         |  |
|                         |  |
|                         |  |

**Height**: 40 cm , 45 cm , 50 cm **Depth**: 30 cm , 35 cm , 40 cm

Type of fabric: HAMILTON-2807 (Photo), ANDRE-1300, ANDRE-1301, ANDRE-1302, ANDRE-1303, ANDRE-1304, ANDRE-1305, ANDRE-1306, ANDRE-1307, ANDRE-1308, ANDRE-1309, ANDRE-1310, ART-DECO-VELVET-01, ART-DECO-VELVET-02, ART-DECO-VELVET-03, ART-DECO-VELVET-04, ART-DECO-VELVET-05, ART-DECO-VELVET-06, ART-DECO-VELVET-07, ART-DECO-VELVET-08, ART-DECO-VELVET-09, ART-DECO-VELVET-10...11 (write a comment in order), ATOS-111, ATOS-112, ATOS-113, ATOS-114, ATOS-115, ATOS-116, ATOS-117, ATOS-118, ATOS-119, ATOS-120...126 (write a comment in order), AURORA-2480, AURORA-2481, AURORA-2482, AURORA-2483, AURORA-2484, AURORA-2485, AURORA-2486, AURORA-2487, AURORA-2488, AURORA-2489...2505 (write a comment in order), BALOO-2071, BALOO-2072, BALOO-2073, BALOO-2074, BALOO-2076, BALOO-2077, BALOO-2078, BALOO-2079, BALOO-2081, BALOO-2082...2089 (write a comment in order), BLACK-WHITE-VELVET-01, BLACK-WHITE-VELVET-02, BLACK-WHITE-VELVET-03, BLACK-WHITE-VELVET-04, BLACK-WHITE-VELVET-05, BLACK-WHITE-VELVET-06, BLACK-WHITE-VELVET-07, BLACK-WHITE-VELVET-08, BLACK-WHITE-VELVET-09, BLACK-WHITE-VELVET-09, BLOOM-02, BLOOM-03, BLOOM-04, BLOOM-05, BLOOM-06, BLOOM-07, BLOOM-08, BLOOM-09, BLOOM-10, BRAID-3001, BRAID-3002,