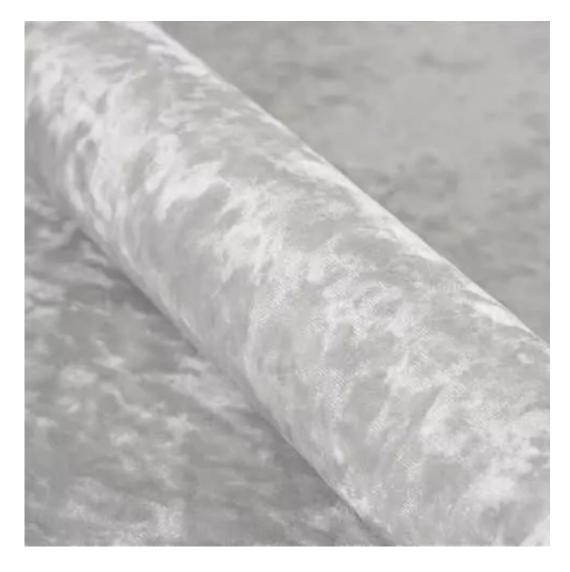

HAMILTON-2806

Product description

**Depth**: 30 cm , 35 cm , 40 cm

**Type of fabric**: HAMILTON-2806 (Photo) , ANDRE-1300 , ANDRE-1301 , ANDRE-1302 , ANDRE-1303 , ANDRE-1304 , ANDRE-1305 , ANDRE-1306 , ANDRE-1307 , ANDRE-1308 , ANDRE-1309 , ANDRE-1310 , ART-DECO-VELVET-01 , ART-DECO-VELVET-02 , ART-DECO-VELVET-03 , ART-DECO-VELVET-04 , ART-DECO-VELVET-05 , ART-DECO-VELVET-06 , ART-DECO-VELVET-07 , ART-DECO-VELVET-08 , ART-DECO-VELVET-09 , ART-DECO-VELVET-10..11 (write a comment in order) , ATOS-111 , ATOS-112 , ATOS-113 , ATOS-114 , ATOS-115 , ATOS-116 , ATOS-117 , ATOS-118 , ATOS-119 , ATOS-120..126 (write a comment in order) , AURORA-2480 , AURORA-2481 , AURORA-2482 , AURORA-2483 , AURORA-2484 , AURORA-2485 , AURORA-2486 , AURORA-2487 , AURORA-2488 , AURORA-2489..2505 (write a comment in order) , BALOO-2071 , BALOO-2072 , BALOO-2073 , BALOO-2074 , BALOO-2076 , BALOO-2077 , BALOO-2078 , BALOO-2079 , BALOO-2081 , BALOO-2082..2089 (write a comment in order) , BLACK-WHITE-VELVET-01 , BLACK-WHITE-VELVET-02 , BLACK-WHITE-VELVET-03 , BLACK-WHITE-VELVET-04 , BLACK-WHITE-VELVET-05 , BLACK-WHITE-VELVET-06 , BLACK-WHITE-VELVET-07 , BLACK-WHITE-VELVET-08 , BLACK-WHITE-VELVET-09 , BLACK-WHITE-VELVET-10..32 (write a comment in order) , BLOOM-01 , BLOOM-02 , BLOOM-03 , BLOOM-04 , BLOOM-05 , BLOOM-06 , BLOOM-07 , BLOOM-08 , BLOOM-09 , BLOOM-10 , BRAID-3001 , BRAID-3002 ,