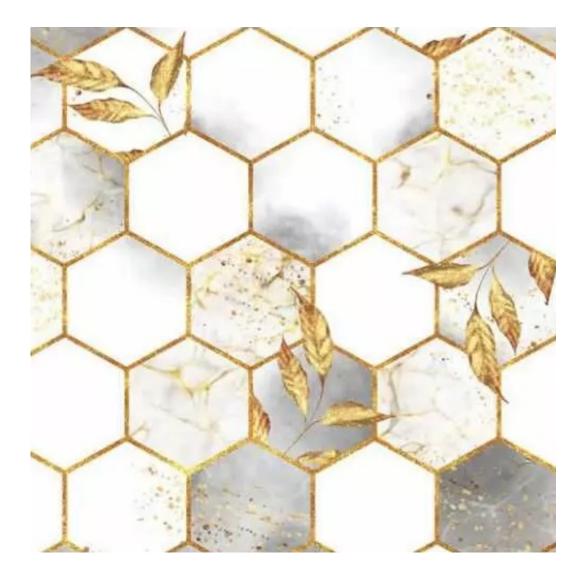

#### GEODY

HAMILTON

HEXAGON-VELVET

HOLD-ME

HUSK-VELVET

HYGGE

LEAF-VELVET

LIKE-ME

**Depth**: 30 cm , 35 cm , 40 cm

**Type of fabric**: HAMILTON-2806 (Photo) , ANDRE-1300 , ANDRE-1301 , ANDRE-1302 , ANDRE-1303 , ANDRE-1304 , ANDRE-1305 , ANDRE-1306 , ANDRE-1307 , ANDRE-1308 , ANDRE-1309 , ANDRE-1310 , ART-DECO-VELVET-01 , ART-DECO-VELVET-02 , ART-DECO-VELVET-03 , ART-DECO-VELVET-04 , ART-DECO-VELVET-05 , ART-DECO-VELVET-06 , ART-DECO-VELVET-07 , ART-DECO-VELVET-08 , ART-DECO-VELVET-09 , ART-DECO-VELVET-10..11 (write a comment in order) , ATOS-111 , ATOS-112 , ATOS-113 , ATOS-114 , ATOS-115 , ATOS-116 , ATOS-117 , ATOS-118 , ATOS-119 , ATOS-120..126 (write a comment in order) , AURORA-2480 , AURORA-2481 , AURORA-2482 , AURORA-2483 , AURORA-2484 , AURORA-2485 , AURORA-2486 , AURORA-2487 , AURORA-2488 , AURORA-2489..2505 (write a comment in order) , BALOO-2071 , BALOO-2072 , BALOO-2073 , BALOO-2074 , BALOO-2076 , BALOO-2077 , BALOO-2078 , BALOO-2079 , BALOO-2081 , BALOO-2082..2089 (write a comment in order) , BLACK-WHITE-VELVET-01 , BLACK-WHITE-VELVET-02 , BLACK-WHITE-VELVET-03 , BLACK-WHITE-VELVET-04 , BLACK-WHITE-VELVET-05 , BLACK-WHITE-VELVET-06 , BLACK-WHITE-VELVET-07 , BLACK-WHITE-VELVET-08 , BLACK-WHITE-VELVET-09 , BLACK-WHITE-VELVET-10..32 (write a comment in order) , BLOOM-01 , BLOOM-02 , BLOOM-03 , BLOOM-04 , BLOOM-05 , BLOOM-06 , BLOOM-07 , BLOOM-08 , BLOOM-09 , BLOOM-10 , BRAID-3001 , BRAID-3002 ,