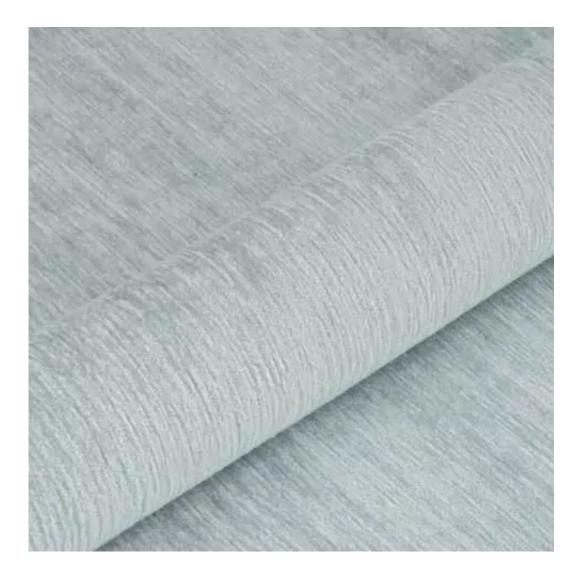

HAMILTON-2806

Product description

**Depth**: 30 cm , 35 cm , 40 cm

**Type of fabric**: HAMILTON-2806 (Photo) , ANDRE-1300 , ANDRE-1301 , ANDRE-1302 , ANDRE-1303 , ANDRE-1304 , ANDRE-1305 , ANDRE-1306 , ANDRE-1307 , ANDRE-1308 , ANDRE-1309 , ANDRE-1310 , ART-DECO-VELVET-01 , ART-DECO-VELVET-02 , ART-DECO-VELVET-03 , ART-DECO-VELVET-04 , ART-DECO-VELVET-05 , ART-DECO-VELVET-06 , ART-DECO-VELVET-07 , ART-DECO-VELVET-08 , ART-DECO-VELVET-09 , ART-DECO-VELVET-10..11 (write a comment in order) , ATOS-111 , ATOS-112 , ATOS-113 , ATOS-114 , ATOS-115 , ATOS-116 , ATOS-117 , ATOS-118 , ATOS-119 , ATOS-120..126 (write a comment in order) , AURORA-2480 , AURORA-2481 , AURORA-2482 , AURORA-2483 , AURORA-2484 , AURORA-2485 , AURORA-2486 , AURORA-2487 , AURORA-2488 , AURORA-2489..2505 (write a comment in order) , BALOO-2071 , BALOO-2072 , BALOO-2073 , BALOO-2074 , BALOO-2076 , BALOO-2077 , BALOO-2078 , BALOO-2079 , BALOO-2081 , BALOO-2082..2089 (write a comment in order) , BLACK-WHITE-VELVET-01 , BLACK-WHITE-VELVET-02 , BLACK-WHITE-VELVET-03 , BLACK-WHITE-VELVET-04 , BLACK-WHITE-VELVET-05 , BLACK-WHITE-VELVET-06 , BLACK-WHITE-VELVET-07 , BLACK-WHITE-VELVET-08 , BLACK-WHITE-VELVET-09 , BLACK-WHITE-VELVET-10..32 (write a comment in order) , BLOOM-01 , BLOOM-02 , BLOOM-03 , BLOOM-04 , BLOOM-05 , BLOOM-06 , BLOOM-07 , BLOOM-08 , BLOOM-09 , BLOOM-10 , BRAID-3001 , BRAID-3002 ,