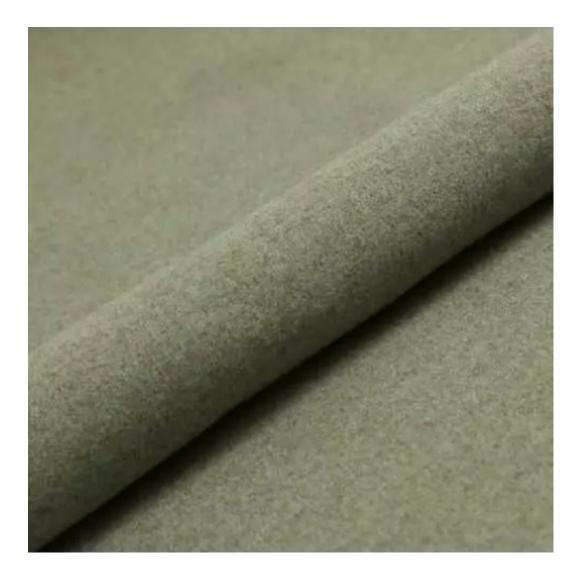

HAMILTON-2806

Product description

**Depth**: 30 cm , 35 cm , 40 cm

**Type of fabric**: HAMILTON-2806 (Photo) , ANDRE-1300 , ANDRE-1301 , ANDRE-1302 , ANDRE-1303 , ANDRE-1304 , ANDRE-1305 , ANDRE-1306 , ANDRE-1307 , ANDRE-1308 , ANDRE-1309 , ANDRE-1310 , ART-DECO-VELVET-01 , ART-DECO-VELVET-02 , ART-DECO-VELVET-03 , ART-DECO-VELVET-04 , ART-DECO-VELVET-05 , ART-DECO-VELVET-06 , ART-DECO-VELVET-07 , ART-DECO-VELVET-08 , ART-DECO-VELVET-09 , ART-DECO-VELVET-10..11 (write a comment in order) , ATOS-111 , ATOS-112 , ATOS-113 , ATOS-114 , ATOS-115 , ATOS-116 , ATOS-117 , ATOS-118 , ATOS-119 , ATOS-120..126 (write a comment in order) , AURORA-2480 , AURORA-2481 , AURORA-2482 , AURORA-2483 , AURORA-2484 , AURORA-2485 , AURORA-2486 , AURORA-2487 , AURORA-2488 , AURORA-2489..2505 (write a comment in order) , BALOO-2071 , BALOO-2072 , BALOO-2073 , BALOO-2074 , BALOO-2076 , BALOO-2077 , BALOO-2078 , BALOO-2079 , BALOO-2081 , BALOO-2082..2089 (write a comment in order) , BLACK-WHITE-VELVET-01 , BLACK-WHITE-VELVET-02 , BLACK-WHITE-VELVET-03 , BLACK-WHITE-VELVET-04 , BLACK-WHITE-VELVET-05 , BLACK-WHITE-VELVET-06 , BLACK-WHITE-VELVET-07 , BLACK-WHITE-VELVET-08 , BLACK-WHITE-VELVET-09 , BLACK-WHITE-VELVET-10..32 (write a comment in order) , BLOOM-01 , BLOOM-02 , BLOOM-03 , BLOOM-04 , BLOOM-05 , BLOOM-06 , BLOOM-07 , BLOOM-08 , BLOOM-09 , BLOOM-10 , BRAID-3001 , BRAID-3002 ,