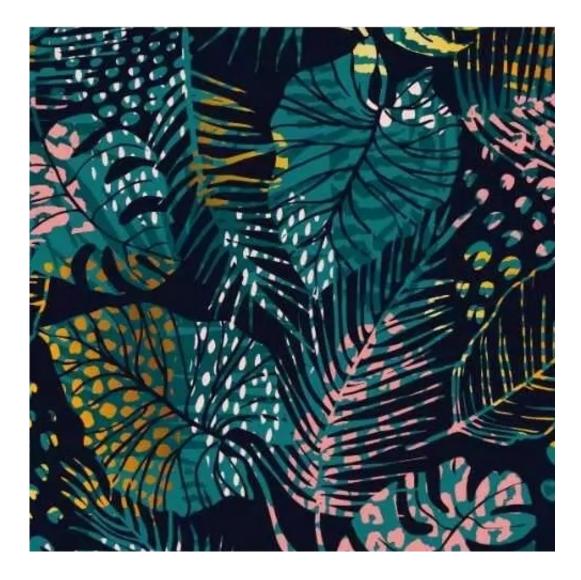

## **Product description**

Upholstered Bench Industrial Style LGM-246 HAMILTON-2806 | Width: 40 cm - 200 cm | Height: 40 cm - 50 cm | Depth: 30 cm - 40 cm |

Technical data

Product-Code:

Bench height:

40 cm - 50 cm

Choose from parameter

Bench depth:

30 cm - 40 cm

Choose from parameter

Type of fabric: Choose from parameter

Type of fabric (Photo):

HAMILTON-2806

Product description