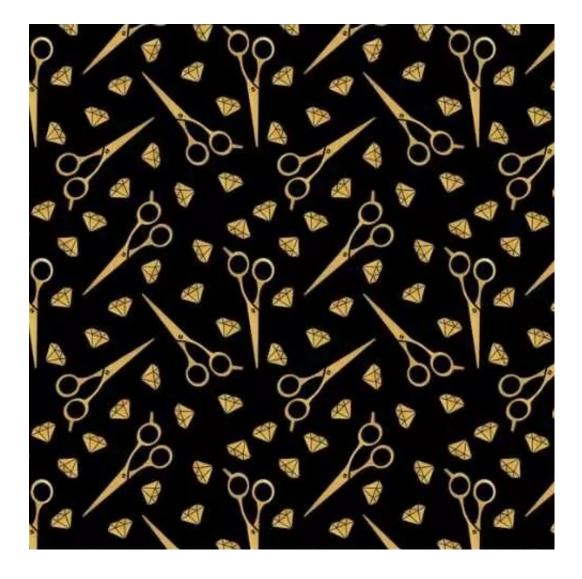

HAMILTON-2806

Product description

**Depth**: 30 cm , 35 cm , 40 cm

**Type of fabric**: HAMILTON-2806 (Photo) , ANDRE-1300 , ANDRE-1301 , ANDRE-1302 , ANDRE-1303 , ANDRE-1304 , ANDRE-1305 , ANDRE-1306 , ANDRE-1307 , ANDRE-1308 , ANDRE-1309 , ANDRE-1310 , ART-DECO-VELVET-01 , ART-DECO-VELVET-02 , ART-DECO-VELVET-03 , ART-DECO-VELVET-04 , ART-DECO-VELVET-05 , ART-DECO-VELVET-06 , ART-DECO-VELVET-07 , ART-DECO-VELVET-08 , ART-DECO-VELVET-09 , ART-DECO-VELVET-10..11 (write a comment in order) , ATOS-111 , ATOS-112 , ATOS-113 , ATOS-114 , ATOS-115 , ATOS-116 , ATOS-117 , ATOS-118 , ATOS-119 , ATOS-120..126 (write a comment in order) , AURORA-2480 , AURORA-2481 , AURORA-2482 , AURORA-2483 , AURORA-2484 , AURORA-2485 , AURORA-2486 , AURORA-2487 , AURORA-2488 , AURORA-2489..2505 (write a comment in order) , BALOO-2071 , BALOO-2072 , BALOO-2073 , BALOO-2074 , BALOO-2076 , BALOO-2077 , BALOO-2078 , BALOO-2079 , BALOO-2081 , BALOO-2082..2089 (write a comment in order) , BLACK-WHITE-VELVET-01 , BLACK-WHITE-VELVET-02 , BLACK-WHITE-VELVET-03 , BLACK-WHITE-VELVET-04 , BLACK-WHITE-VELVET-05 , BLACK-WHITE-VELVET-06 , BLACK-WHITE-VELVET-07 , BLACK-WHITE-VELVET-08 , BLACK-WHITE-VELVET-09 , BLACK-WHITE-VELVET-10..32 (write a comment in order) , BLOOM-01 , BLOOM-02 , BLOOM-03 , BLOOM-04 , BLOOM-05 , BLOOM-06 , BLOOM-07 , BLOOM-08 , BLOOM-09 , BLOOM-10 , BRAID-3001 , BRAID-3002 ,