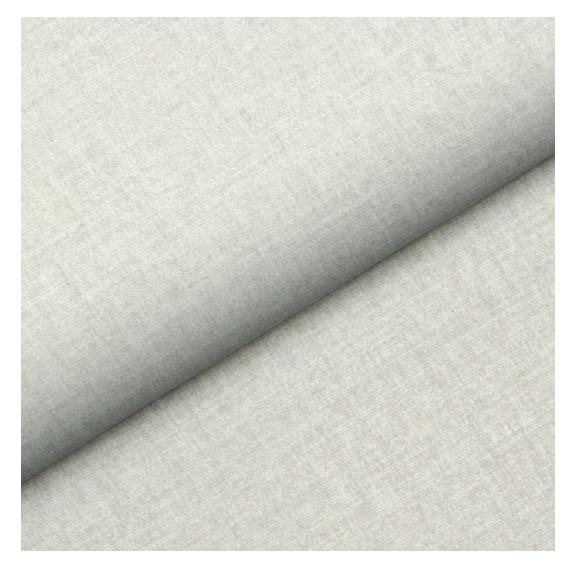

# **Product description**

Upholstered Bench Industrial Style LGM-246 HAMILTON-2803 | Width: 40 cm - 200 cm | Height: 40 cm - 50 cm | Depth: 30 cm - 40 cm |

Technical data

Product-Code:

| LGM-246                 |  |
|-------------------------|--|
| Catalogue number:       |  |
| 24438                   |  |
| Condition:              |  |
| New                     |  |
| Bench width:            |  |
| 40 cm - 200 cm          |  |
| Choose from parameter   |  |
| Bench height:           |  |
| 40 cm - 50 cm           |  |
| Choose from parameter   |  |
| Bench depth:            |  |
| 30 cm - 40 cm           |  |
| Choose from parameter   |  |
| Type of fabric:         |  |
| Choose from parameter   |  |
| Type of fabric (Photo): |  |
| HAMILTON-2803           |  |
|                         |  |
|                         |  |
|                         |  |

**Height**: 40 cm , 45 cm , 50 cm **Depth**: 30 cm , 35 cm , 40 cm

Type of fabric: HAMILTON-2803 (Photo), ANDRE-1300, ANDRE-1301, ANDRE-1302, ANDRE-1303, ANDRE-1304, ANDRE-1305, ANDRE-1306, ANDRE-1307, ANDRE-1308, ANDRE-1309, ANDRE-1310, ART-DECO-VELVET-01, ART-DECO-VELVET-02, ART-DECO-VELVET-03, ART-DECO-VELVET-04, ART-DECO-VELVET-05, ART-DECO-VELVET-06, ART-DECO-VELVET-07, ART-DECO-VELVET-08, ART-DECO-VELVET-09, ART-DECO-VELVET-10...11 (write a comment in order), ATOS-111, ATOS-112, ATOS-113, ATOS-114, ATOS-115, ATOS-116, ATOS-117, ATOS-118, ATOS-119, ATOS-120...126 (write a comment in order), AURORA-2480, AURORA-2481, AURORA-2482, AURORA-2483, AURORA-2484, AURORA-2485, AURORA-2486, AURORA-2487, AURORA-2488, AURORA-2489...2505 (write a comment in order), BALOO-2071, BALOO-2072, BALOO-2073, BALOO-2074, BALOO-2076, BALOO-2077, BALOO-2078, BALOO-2079, BALOO-2081, BALOO-2082...2089 (write a comment in order), BLACK-WHITE-VELVET-01, BLACK-WHITE-VELVET-02, BLACK-WHITE-VELVET-03, BLACK-WHITE-VELVET-04, BLACK-WHITE-VELVET-05, BLACK-WHITE-VELVET-06, BLACK-WHITE-VELVET-07, BLACK-WHITE-VELVET-08, BLACK-WHITE-VELVET-09, BLACK-WHITE-VELVET-09, BLOOM-02, BLOOM-03, BLOOM-04, BLOOM-05, BLOOM-06, BLOOM-07, BLOOM-08, BLOOM-09, BLOOM-10, BRAID-3001, BRAID-3002,