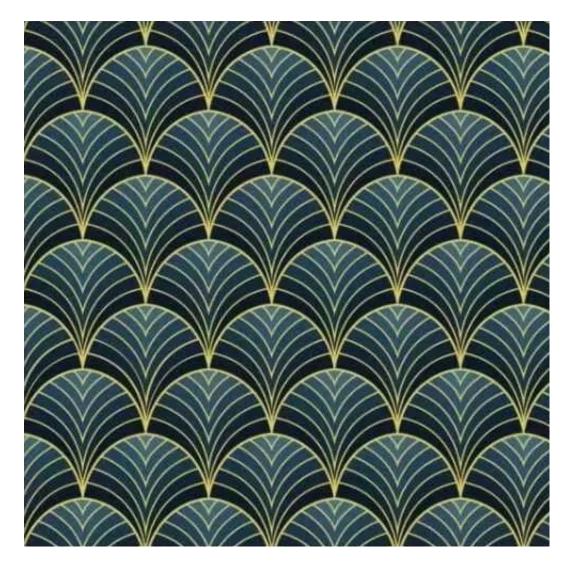

# **Product description**

Upholstered Bench Industrial Style LGM-246 HAMILTON-2803 | Width: 40 cm - 200 cm | Height: 40 cm - 50 cm | Depth: 30 cm - 40 cm |

Technical data

Product-Code:

| LGM-246                 |  |
|-------------------------|--|
| Catalogue number:       |  |
| 24438                   |  |
| Condition:              |  |
| New                     |  |
| Bench width:            |  |
| 40 cm - 200 cm          |  |
| Choose from parameter   |  |
| Bench height:           |  |
| 40 cm - 50 cm           |  |
| Choose from parameter   |  |
| Bench depth:            |  |
| 30 cm - 40 cm           |  |
| Choose from parameter   |  |
| Type of fabric:         |  |
| Choose from parameter   |  |
| Type of fabric (Photo): |  |
| HAMILTON-2803           |  |
|                         |  |
|                         |  |
|                         |  |

**Height**: 40 cm , 45 cm , 50 cm **Depth**: 30 cm , 35 cm , 40 cm

Type of fabric: HAMILTON-2803 (Photo), ANDRE-1300, ANDRE-1301, ANDRE-1302, ANDRE-1303, ANDRE-1304, ANDRE-1305, ANDRE-1306, ANDRE-1307, ANDRE-1308, ANDRE-1309, ANDRE-1310, ART-DECO-VELVET-01, ART-DECO-VELVET-02, ART-DECO-VELVET-03, ART-DECO-VELVET-04, ART-DECO-VELVET-05, ART-DECO-VELVET-06, ART-DECO-VELVET-07, ART-DECO-VELVET-08, ART-DECO-VELVET-09, ART-DECO-VELVET-10...11 (write a comment in order), ATOS-111, ATOS-112, ATOS-113, ATOS-114, ATOS-115, ATOS-116, ATOS-117, ATOS-118, ATOS-119, ATOS-120...126 (write a comment in order), AURORA-2480, AURORA-2481, AURORA-2482, AURORA-2483, AURORA-2484, AURORA-2485, AURORA-2486, AURORA-2487, AURORA-2488, AURORA-2489...2505 (write a comment in order), BALOO-2071, BALOO-2072, BALOO-2073, BALOO-2074, BALOO-2076, BALOO-2077, BALOO-2078, BALOO-2079, BALOO-2081, BALOO-2082...2089 (write a comment in order), BLACK-WHITE-VELVET-01, BLACK-WHITE-VELVET-02, BLACK-WHITE-VELVET-03, BLACK-WHITE-VELVET-04, BLACK-WHITE-VELVET-05, BLACK-WHITE-VELVET-06, BLACK-WHITE-VELVET-07, BLACK-WHITE-VELVET-08, BLACK-WHITE-VELVET-09, BLACK-WHITE-VELVET-09, BLOOM-02, BLOOM-03, BLOOM-04, BLOOM-05, BLOOM-06, BLOOM-07, BLOOM-08, BLOOM-09, BLOOM-10, BRAID-3001, BRAID-3002,