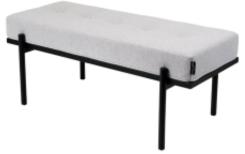

# 24438 LGM-246 Manufacturer **Emra Wood Design**

**Upholstered Bench Industrial** 

# **Product description**

Upholstered Bench Industrial Style LGM-246 HAMILTON-2803 | Width: 40 cm - 200 cm | Height: 40 cm - 50 cm | Depth: 30 cm - 40 cm |

Technical data

Product-Code:

| LGM-246                 |  |
|-------------------------|--|
| Catalogue number:       |  |
| 24438                   |  |
| Condition:              |  |
| New                     |  |
| Bench width:            |  |
| 40 cm - 200 cm          |  |
| Choose from parameter   |  |
| Bench height:           |  |
| 40 cm - 50 cm           |  |
| Choose from parameter   |  |
| Bench depth:            |  |
| 30 cm - 40 cm           |  |
| Choose from parameter   |  |
| Type of fabric:         |  |
| Choose from parameter   |  |
| Type of fabric (Photo): |  |
| HAMILTON-2803           |  |
|                         |  |
|                         |  |
|                         |  |

### Upholstered Bench Industrial Style LGM-246 HAMILTON-2803

- · A functional and practical bench for hallway, living room, bedroom, dressing room, bathroom, reception and office
- Some bench models have a practical shelf for shoes
- The frame and upholstery are made of the highest quality materials
- Production of the bench according to customer requirements

#### **Product features**

- Very high-quality and precise workmanship directly from the manufacturer
- The bench features an interchangeable seat to adapt the product to the future appearance of the room
- The bench does not require self-assembly and is delivered to the customer in its entirety
- Take a look at our fabric palette for more options
- We are at your disposal if you have any questions about the product
- By purchasing a product, you are buying a non-prefabricated item made according to specifications (selection of color, upholstery, materials, etc.)