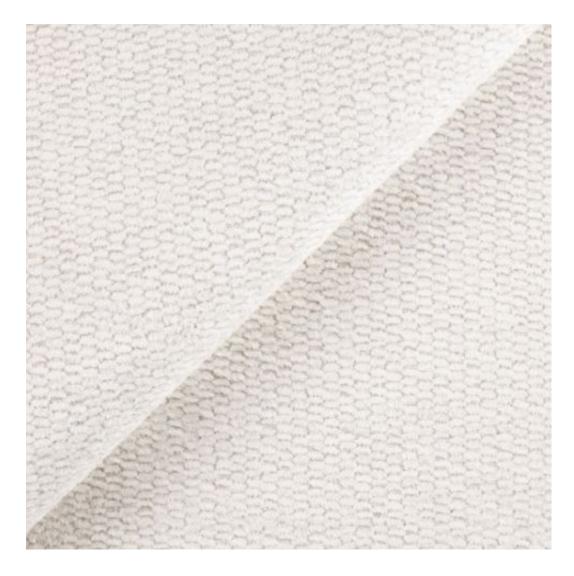

# **Product description**

Upholstered Bench Industrial Style LGM-246 HAMILTON-2803 | Width: 40 cm - 200 cm | Height: 40 cm - 50 cm | Depth: 30 cm - 40 cm |

Technical data

Product-Code:

| LGM-246                 |  |
|-------------------------|--|
| Catalogue number:       |  |
| 24438                   |  |
| Condition:              |  |
| New                     |  |
| Bench width:            |  |
| 40 cm - 200 cm          |  |
| Choose from parameter   |  |
| Bench height:           |  |
| 40 cm - 50 cm           |  |
| Choose from parameter   |  |
| Bench depth:            |  |
| 30 cm - 40 cm           |  |
| Choose from parameter   |  |
| Type of fabric:         |  |
| Choose from parameter   |  |
| Type of fabric (Photo): |  |
| HAMILTON-2803           |  |
|                         |  |
|                         |  |
|                         |  |

**Height**: 40 cm , 45 cm , 50 cm **Depth**: 30 cm , 35 cm , 40 cm

Type of fabric: HAMILTON-2803 (Photo), ANDRE-1300, ANDRE-1301, ANDRE-1302, ANDRE-1303, ANDRE-1304, ANDRE-1305, ANDRE-1306, ANDRE-1307, ANDRE-1308, ANDRE-1309, ANDRE-1310, ART-DECO-VELVET-01, ART-DECO-VELVET-02, ART-DECO-VELVET-03, ART-DECO-VELVET-04, ART-DECO-VELVET-05, ART-DECO-VELVET-06, ART-DECO-VELVET-07, ART-DECO-VELVET-08, ART-DECO-VELVET-09, ART-DECO-VELVET-10...11 (write a comment in order), ATOS-111, ATOS-112, ATOS-113, ATOS-114, ATOS-115, ATOS-116, ATOS-117, ATOS-118, ATOS-119, ATOS-120...126 (write a comment in order), AURORA-2480, AURORA-2481, AURORA-2482, AURORA-2483, AURORA-2484, AURORA-2485, AURORA-2486, AURORA-2487, AURORA-2488, AURORA-2489...2505 (write a comment in order), BALOO-2071, BALOO-2072, BALOO-2073, BALOO-2074, BALOO-2076, BALOO-2077, BALOO-2078, BALOO-2079, BALOO-2081, BALOO-2082...2089 (write a comment in order), BLACK-WHITE-VELVET-01, BLACK-WHITE-VELVET-02, BLACK-WHITE-VELVET-03, BLACK-WHITE-VELVET-04, BLACK-WHITE-VELVET-05, BLACK-WHITE-VELVET-06, BLACK-WHITE-VELVET-07, BLACK-WHITE-VELVET-08, BLACK-WHITE-VELVET-09, BLACK-WHITE-VELVET-09, BLOOM-02, BLOOM-03, BLOOM-04, BLOOM-05, BLOOM-06, BLOOM-07, BLOOM-08, BLOOM-09, BLOOM-10, BRAID-3001, BRAID-3002,