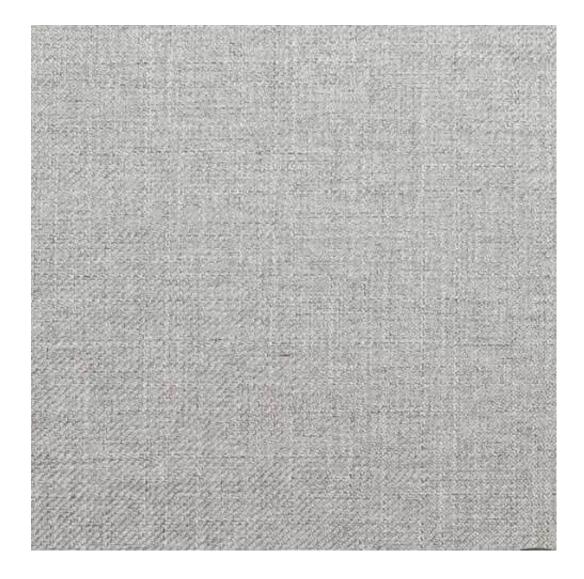

# **Product description**

Upholstered Bench Industrial Style LGM-246 HAMILTON-2803 | Width: 40 cm - 200 cm | Height: 40 cm - 50 cm | Depth: 30 cm - 40 cm |

Technical data

Product-Code:

| LGM-246                 |  |
|-------------------------|--|
| Catalogue number:       |  |
| 24438                   |  |
| Condition:              |  |
| New                     |  |
| Bench width:            |  |
| 40 cm - 200 cm          |  |
| Choose from parameter   |  |
| Bench height:           |  |
| 40 cm - 50 cm           |  |
| Choose from parameter   |  |
| Bench depth:            |  |
| 30 cm - 40 cm           |  |
| Choose from parameter   |  |
| Type of fabric:         |  |
| Choose from parameter   |  |
| Type of fabric (Photo): |  |
| HAMILTON-2803           |  |
|                         |  |
|                         |  |
|                         |  |

**Height**: 40 cm , 45 cm , 50 cm **Depth**: 30 cm , 35 cm , 40 cm

Type of fabric: HAMILTON-2803 (Photo), ANDRE-1300, ANDRE-1301, ANDRE-1302, ANDRE-1303, ANDRE-1304, ANDRE-1305, ANDRE-1306, ANDRE-1307, ANDRE-1308, ANDRE-1309, ANDRE-1310, ART-DECO-VELVET-01, ART-DECO-VELVET-02, ART-DECO-VELVET-03, ART-DECO-VELVET-04, ART-DECO-VELVET-05, ART-DECO-VELVET-06, ART-DECO-VELVET-07, ART-DECO-VELVET-08, ART-DECO-VELVET-09, ART-DECO-VELVET-10...11 (write a comment in order), ATOS-111, ATOS-112, ATOS-113, ATOS-114, ATOS-115, ATOS-116, ATOS-117, ATOS-118, ATOS-119, ATOS-120...126 (write a comment in order), AURORA-2480, AURORA-2481, AURORA-2482, AURORA-2483, AURORA-2484, AURORA-2485, AURORA-2486, AURORA-2487, AURORA-2488, AURORA-2489...2505 (write a comment in order), BALOO-2071, BALOO-2072, BALOO-2073, BALOO-2074, BALOO-2076, BALOO-2077, BALOO-2078, BALOO-2079, BALOO-2081, BALOO-2082...2089 (write a comment in order), BLACK-WHITE-VELVET-01, BLACK-WHITE-VELVET-02, BLACK-WHITE-VELVET-03, BLACK-WHITE-VELVET-04, BLACK-WHITE-VELVET-05, BLACK-WHITE-VELVET-06, BLACK-WHITE-VELVET-07, BLACK-WHITE-VELVET-08, BLACK-WHITE-VELVET-09, BLACK-WHITE-VELVET-09, BLOOM-02, BLOOM-03, BLOOM-04, BLOOM-05, BLOOM-06, BLOOM-07, BLOOM-08, BLOOM-09, BLOOM-10, BRAID-3001, BRAID-3002,