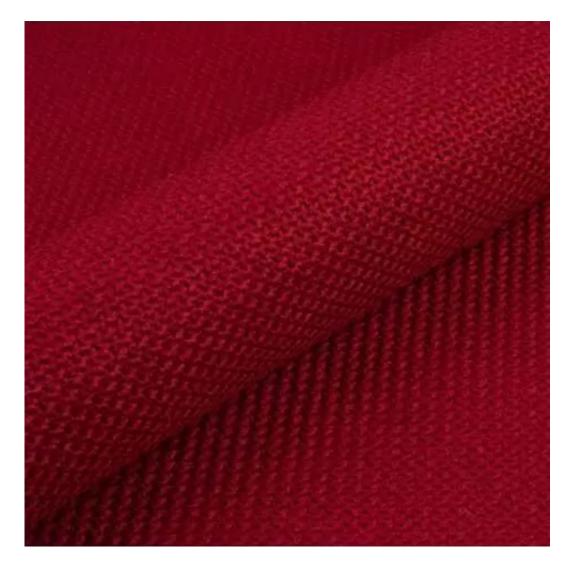

## **Product description**

Upholstered Bench Industrial Style LGM-245 HAMILTON-2819 | Width: 40 cm - 200 cm | Height: 40 cm - 50 cm | Depth: 30 cm - 40 cm |

Technical data

Product-Code:

| LGM-245                                                                                                                                                                                           |
|---------------------------------------------------------------------------------------------------------------------------------------------------------------------------------------------------|
| Catalogue number:                                                                                                                                                                                 |
| 24436                                                                                                                                                                                             |
|                                                                                                                                                                                                   |
| Condition:                                                                                                                                                                                        |
| New                                                                                                                                                                                               |
|                                                                                                                                                                                                   |
| Bench width:                                                                                                                                                                                      |
| 40 cm - 200 cm                                                                                                                                                                                    |
| Choose from parameter                                                                                                                                                                             |
|                                                                                                                                                                                                   |
| Bench height:                                                                                                                                                                                     |
| 40 cm - 50 cm                                                                                                                                                                                     |
| Choose from parameter                                                                                                                                                                             |
| Panch donth                                                                                                                                                                                       |
| Bench depth: 30 cm - 40 cm                                                                                                                                                                        |
| Choose from parameter                                                                                                                                                                             |
| enouse nom parameter                                                                                                                                                                              |
| Type of fabric:                                                                                                                                                                                   |
| Choose from parameter                                                                                                                                                                             |
|                                                                                                                                                                                                   |
| Type of fabric (Photo):                                                                                                                                                                           |
| HAMILTON-2819                                                                                                                                                                                     |
|                                                                                                                                                                                                   |
|                                                                                                                                                                                                   |
| Product description                                                                                                                                                                               |
| Upholstered Bench Industrial Style LGM-245 HAMILTON-2819                                                                                                                                          |
| <ul> <li>A functional and practical bench for hallway, living room, bedroom, dressing room, bathroom, reception and office</li> <li>Some bench models have a practical shelf for shoes</li> </ul> |

**Height**: 40 cm , 45 cm , 50 cm **Depth**: 30 cm , 35 cm , 40 cm

Type of fabric: HAMILTON-2819 (Photo), ANDRE-1300, ANDRE-1301, ANDRE-1302, ANDRE-1303, ANDRE-1304, ANDRE-1305, ANDRE-1306, ANDRE-1307, ANDRE-1308, ANDRE-1309, ANDRE-1310, ART-DECO-VELVET-01, ART-DECO-VELVET-02, ART-DECO-VELVET-03, ART-DECO-VELVET-04, ART-DECO-VELVET-05, ART-DECO-VELVET-06, ART-DECO-VELVET-07, ART-DECO-VELVET-08, ART-DECO-VELVET-09, ART-DECO-VELVET-10...11 (write a comment in order), ATOS-111, ATOS-112, ATOS-113, ATOS-114, ATOS-115, ATOS-116, ATOS-117, ATOS-118, ATOS-119, ATOS-120...126 (write a comment in order), AURORA-2480, AURORA-2481, AURORA-2482, AURORA-2483, AURORA-2484, AURORA-2485, AURORA-2486, AURORA-2487, AURORA-2488, AURORA-2489...2505 (write a comment in order), BALOO-2071, BALOO-2072, BALOO-2073, BALOO-2074, BALOO-2076, BALOO-2077, BALOO-2078, BALOO-2079, BALOO-2081, BALOO-2082...2089 (write a comment in order), BLACK-WHITE-VELVET-01, BLACK-WHITE-VELVET-02, BLACK-WHITE-VELVET-03, BLACK-WHITE-VELVET-04, BLACK-WHITE-VELVET-05, BLACK-WHITE-VELVET-06, BLACK-WHITE-VELVET-07, BLACK-WHITE-VELVET-08, BLACK-WHITE-VELVET-09, BLACK-WHITE-VELVET-09, BLOOM-02, BLOOM-03, BLOOM-04, BLOOM-05, BLOOM-06, BLOOM-07, BLOOM-08, BLOOM-09, BLOOM-10, BRAID-3001, BRAID-3002,