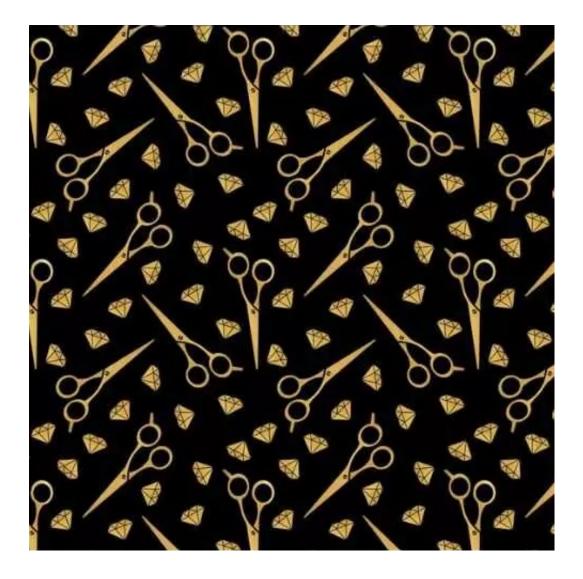

## **Product description**

Upholstered Bench Industrial Style LGM-245 HAMILTON-2819 | Width: 40 cm - 200 cm | Height: 40 cm - 50 cm | Depth: 30 cm - 40 cm |

Technical data

Product-Code:

| LGM-245                                                                                                                                                                                           |
|---------------------------------------------------------------------------------------------------------------------------------------------------------------------------------------------------|
| Catalogue number:                                                                                                                                                                                 |
| 24436                                                                                                                                                                                             |
|                                                                                                                                                                                                   |
| Condition:                                                                                                                                                                                        |
| New                                                                                                                                                                                               |
|                                                                                                                                                                                                   |
| Bench width:                                                                                                                                                                                      |
| 40 cm - 200 cm                                                                                                                                                                                    |
| Choose from parameter                                                                                                                                                                             |
|                                                                                                                                                                                                   |
| Bench height:                                                                                                                                                                                     |
| 40 cm - 50 cm                                                                                                                                                                                     |
| Choose from parameter                                                                                                                                                                             |
| Panch donth                                                                                                                                                                                       |
| Bench depth: 30 cm - 40 cm                                                                                                                                                                        |
| Choose from parameter                                                                                                                                                                             |
| enouse nom parameter                                                                                                                                                                              |
| Type of fabric:                                                                                                                                                                                   |
| Choose from parameter                                                                                                                                                                             |
|                                                                                                                                                                                                   |
| Type of fabric (Photo):                                                                                                                                                                           |
| HAMILTON-2819                                                                                                                                                                                     |
|                                                                                                                                                                                                   |
|                                                                                                                                                                                                   |
| Product description                                                                                                                                                                               |
| Upholstered Bench Industrial Style LGM-245 HAMILTON-2819                                                                                                                                          |
| <ul> <li>A functional and practical bench for hallway, living room, bedroom, dressing room, bathroom, reception and office</li> <li>Some bench models have a practical shelf for shoes</li> </ul> |

**Height**: 40 cm , 45 cm , 50 cm **Depth**: 30 cm , 35 cm , 40 cm

Type of fabric: HAMILTON-2819 (Photo), ANDRE-1300, ANDRE-1301, ANDRE-1302, ANDRE-1303, ANDRE-1304, ANDRE-1305, ANDRE-1306, ANDRE-1307, ANDRE-1308, ANDRE-1309, ANDRE-1310, ART-DECO-VELVET-01, ART-DECO-VELVET-02, ART-DECO-VELVET-03, ART-DECO-VELVET-04, ART-DECO-VELVET-05, ART-DECO-VELVET-06, ART-DECO-VELVET-07, ART-DECO-VELVET-08, ART-DECO-VELVET-09, ART-DECO-VELVET-10...11 (write a comment in order), ATOS-111, ATOS-112, ATOS-113, ATOS-114, ATOS-115, ATOS-116, ATOS-117, ATOS-118, ATOS-119, ATOS-120...126 (write a comment in order), AURORA-2480, AURORA-2481, AURORA-2482, AURORA-2483, AURORA-2484, AURORA-2485, AURORA-2486, AURORA-2487, AURORA-2488, AURORA-2489...2505 (write a comment in order), BALOO-2071, BALOO-2072, BALOO-2073, BALOO-2074, BALOO-2076, BALOO-2077, BALOO-2078, BALOO-2079, BALOO-2081, BALOO-2082...2089 (write a comment in order), BLACK-WHITE-VELVET-01, BLACK-WHITE-VELVET-02, BLACK-WHITE-VELVET-03, BLACK-WHITE-VELVET-04, BLACK-WHITE-VELVET-05, BLACK-WHITE-VELVET-06, BLACK-WHITE-VELVET-07, BLACK-WHITE-VELVET-08, BLACK-WHITE-VELVET-09, BLACK-WHITE-VELVET-09, BLOOM-02, BLOOM-03, BLOOM-04, BLOOM-05, BLOOM-06, BLOOM-07, BLOOM-08, BLOOM-09, BLOOM-10, BRAID-3001, BRAID-3002,