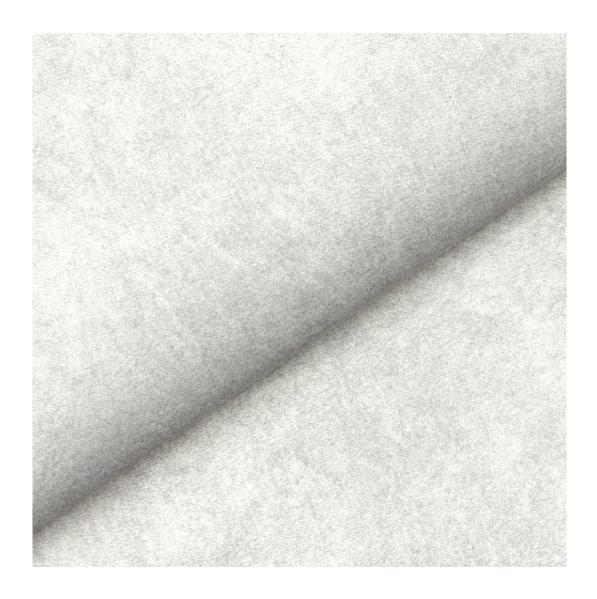

## **Product description**

Upholstered Bench Industrial Style LGM-245 HAMILTON-2819 | Width: 40 cm - 200 cm | Height: 40 cm - 50 cm | Depth: 30 cm - 40 cm |

Technical data

Product-Code:

| LGM-245                                                                                                                                                                                           |
|---------------------------------------------------------------------------------------------------------------------------------------------------------------------------------------------------|
| Catalogue number:                                                                                                                                                                                 |
| 24436                                                                                                                                                                                             |
|                                                                                                                                                                                                   |
| Condition:                                                                                                                                                                                        |
| New                                                                                                                                                                                               |
|                                                                                                                                                                                                   |
| Bench width:                                                                                                                                                                                      |
| 40 cm - 200 cm                                                                                                                                                                                    |
| Choose from parameter                                                                                                                                                                             |
|                                                                                                                                                                                                   |
| Bench height:                                                                                                                                                                                     |
| 40 cm - 50 cm                                                                                                                                                                                     |
| Choose from parameter                                                                                                                                                                             |
| Panch donth                                                                                                                                                                                       |
| Bench depth: 30 cm - 40 cm                                                                                                                                                                        |
| Choose from parameter                                                                                                                                                                             |
| enouse nom parameter                                                                                                                                                                              |
| Type of fabric:                                                                                                                                                                                   |
| Choose from parameter                                                                                                                                                                             |
|                                                                                                                                                                                                   |
| Type of fabric (Photo):                                                                                                                                                                           |
| HAMILTON-2819                                                                                                                                                                                     |
|                                                                                                                                                                                                   |
|                                                                                                                                                                                                   |
| Product description                                                                                                                                                                               |
| Upholstered Bench Industrial Style LGM-245 HAMILTON-2819                                                                                                                                          |
| <ul> <li>A functional and practical bench for hallway, living room, bedroom, dressing room, bathroom, reception and office</li> <li>Some bench models have a practical shelf for shoes</li> </ul> |

**Height**: 40 cm , 45 cm , 50 cm **Depth**: 30 cm , 35 cm , 40 cm

Type of fabric: HAMILTON-2819 (Photo), ANDRE-1300, ANDRE-1301, ANDRE-1302, ANDRE-1303, ANDRE-1304, ANDRE-1305, ANDRE-1306, ANDRE-1307, ANDRE-1308, ANDRE-1309, ANDRE-1310, ART-DECO-VELVET-01, ART-DECO-VELVET-02, ART-DECO-VELVET-03, ART-DECO-VELVET-04, ART-DECO-VELVET-05, ART-DECO-VELVET-06, ART-DECO-VELVET-07, ART-DECO-VELVET-08, ART-DECO-VELVET-09, ART-DECO-VELVET-10...11 (write a comment in order), ATOS-111, ATOS-112, ATOS-113, ATOS-114, ATOS-115, ATOS-116, ATOS-117, ATOS-118, ATOS-119, ATOS-120...126 (write a comment in order), AURORA-2480, AURORA-2481, AURORA-2482, AURORA-2483, AURORA-2484, AURORA-2485, AURORA-2486, AURORA-2487, AURORA-2488, AURORA-2489...2505 (write a comment in order), BALOO-2071, BALOO-2072, BALOO-2073, BALOO-2074, BALOO-2076, BALOO-2077, BALOO-2078, BALOO-2079, BALOO-2081, BALOO-2082...2089 (write a comment in order), BLACK-WHITE-VELVET-01, BLACK-WHITE-VELVET-02, BLACK-WHITE-VELVET-03, BLACK-WHITE-VELVET-04, BLACK-WHITE-VELVET-05, BLACK-WHITE-VELVET-06, BLACK-WHITE-VELVET-07, BLACK-WHITE-VELVET-08, BLACK-WHITE-VELVET-09, BLACK-WHITE-VELVET-09, BLOOM-02, BLOOM-03, BLOOM-04, BLOOM-05, BLOOM-06, BLOOM-07, BLOOM-08, BLOOM-09, BLOOM-10, BRAID-3001, BRAID-3002,