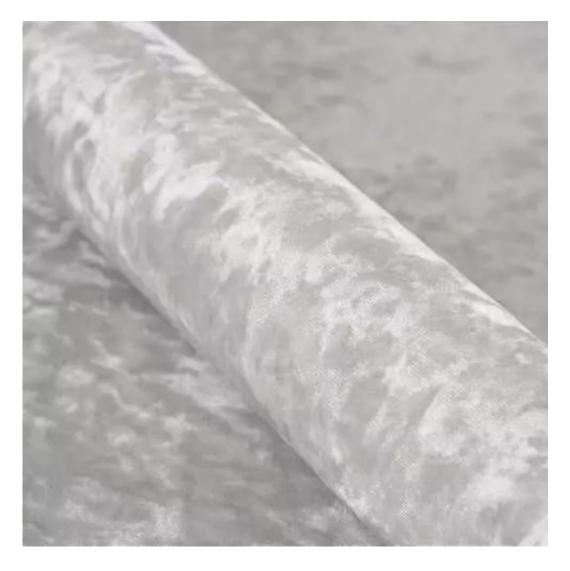

## **Product description**

Upholstered Bench Industrial Style LGM-245 HAMILTON-2819 | Width: 40 cm - 200 cm | Height: 40 cm - 50 cm | Depth: 30 cm - 40 cm |

Technical data

Product-Code:

| LGM-245                                                                                                                                                                                           |
|---------------------------------------------------------------------------------------------------------------------------------------------------------------------------------------------------|
| Catalogue number:                                                                                                                                                                                 |
| 24436                                                                                                                                                                                             |
|                                                                                                                                                                                                   |
| Condition:                                                                                                                                                                                        |
| New                                                                                                                                                                                               |
|                                                                                                                                                                                                   |
| Bench width:                                                                                                                                                                                      |
| 40 cm - 200 cm                                                                                                                                                                                    |
| Choose from parameter                                                                                                                                                                             |
|                                                                                                                                                                                                   |
| Bench height:                                                                                                                                                                                     |
| 40 cm - 50 cm                                                                                                                                                                                     |
| Choose from parameter                                                                                                                                                                             |
| Panch donth                                                                                                                                                                                       |
| Bench depth: 30 cm - 40 cm                                                                                                                                                                        |
| Choose from parameter                                                                                                                                                                             |
| enouse nom parameter                                                                                                                                                                              |
| Type of fabric:                                                                                                                                                                                   |
| Choose from parameter                                                                                                                                                                             |
|                                                                                                                                                                                                   |
| Type of fabric (Photo):                                                                                                                                                                           |
| HAMILTON-2819                                                                                                                                                                                     |
|                                                                                                                                                                                                   |
|                                                                                                                                                                                                   |
| Product description                                                                                                                                                                               |
| Upholstered Bench Industrial Style LGM-245 HAMILTON-2819                                                                                                                                          |
| <ul> <li>A functional and practical bench for hallway, living room, bedroom, dressing room, bathroom, reception and office</li> <li>Some bench models have a practical shelf for shoes</li> </ul> |

**Height**: 40 cm , 45 cm , 50 cm **Depth**: 30 cm , 35 cm , 40 cm

Type of fabric: HAMILTON-2819 (Photo), ANDRE-1300, ANDRE-1301, ANDRE-1302, ANDRE-1303, ANDRE-1304, ANDRE-1305, ANDRE-1306, ANDRE-1307, ANDRE-1308, ANDRE-1309, ANDRE-1310, ART-DECO-VELVET-01, ART-DECO-VELVET-02, ART-DECO-VELVET-03, ART-DECO-VELVET-04, ART-DECO-VELVET-05, ART-DECO-VELVET-06, ART-DECO-VELVET-07, ART-DECO-VELVET-08, ART-DECO-VELVET-09, ART-DECO-VELVET-10...11 (write a comment in order), ATOS-111, ATOS-112, ATOS-113, ATOS-114, ATOS-115, ATOS-116, ATOS-117, ATOS-118, ATOS-119, ATOS-120...126 (write a comment in order), AURORA-2480, AURORA-2481, AURORA-2482, AURORA-2483, AURORA-2484, AURORA-2485, AURORA-2486, AURORA-2487, AURORA-2488, AURORA-2489...2505 (write a comment in order), BALOO-2071, BALOO-2072, BALOO-2073, BALOO-2074, BALOO-2076, BALOO-2077, BALOO-2078, BALOO-2079, BALOO-2081, BALOO-2082...2089 (write a comment in order), BLACK-WHITE-VELVET-01, BLACK-WHITE-VELVET-02, BLACK-WHITE-VELVET-03, BLACK-WHITE-VELVET-04, BLACK-WHITE-VELVET-05, BLACK-WHITE-VELVET-06, BLACK-WHITE-VELVET-07, BLACK-WHITE-VELVET-08, BLACK-WHITE-VELVET-09, BLACK-WHITE-VELVET-09, BLOOM-02, BLOOM-03, BLOOM-04, BLOOM-05, BLOOM-06, BLOOM-07, BLOOM-08, BLOOM-09, BLOOM-10, BRAID-3001, BRAID-3002,