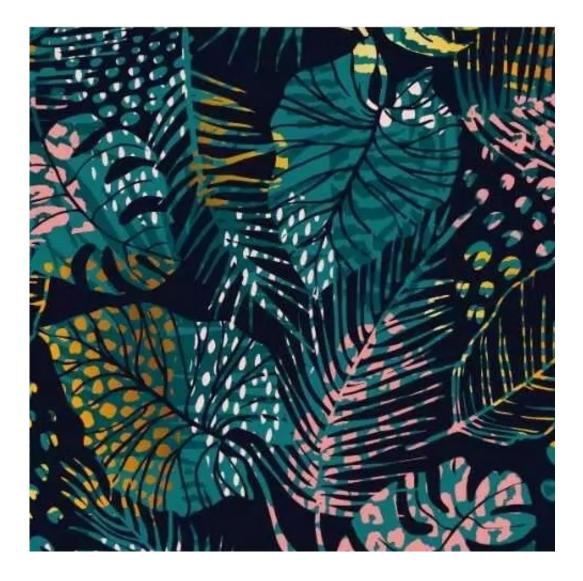

## **Product description**

Upholstered Bench Industrial Style LGM-245 HAMILTON-2819 | Width: 40 cm - 200 cm | Height: 40 cm - 50 cm | Depth: 30 cm - 40 cm |

Technical data

Product-Code:

| LGM-245                                                                                                                                                                                           |
|---------------------------------------------------------------------------------------------------------------------------------------------------------------------------------------------------|
| Catalogue number:                                                                                                                                                                                 |
| 24436                                                                                                                                                                                             |
|                                                                                                                                                                                                   |
| Condition:                                                                                                                                                                                        |
| New                                                                                                                                                                                               |
|                                                                                                                                                                                                   |
| Bench width:                                                                                                                                                                                      |
| 40 cm - 200 cm                                                                                                                                                                                    |
| Choose from parameter                                                                                                                                                                             |
|                                                                                                                                                                                                   |
| Bench height:                                                                                                                                                                                     |
| 40 cm - 50 cm                                                                                                                                                                                     |
| Choose from parameter                                                                                                                                                                             |
| Panch donth                                                                                                                                                                                       |
| Bench depth: 30 cm - 40 cm                                                                                                                                                                        |
| Choose from parameter                                                                                                                                                                             |
| enouse nom parameter                                                                                                                                                                              |
| Type of fabric:                                                                                                                                                                                   |
| Choose from parameter                                                                                                                                                                             |
|                                                                                                                                                                                                   |
| Type of fabric (Photo):                                                                                                                                                                           |
| HAMILTON-2819                                                                                                                                                                                     |
|                                                                                                                                                                                                   |
|                                                                                                                                                                                                   |
| Product description                                                                                                                                                                               |
| Upholstered Bench Industrial Style LGM-245 HAMILTON-2819                                                                                                                                          |
| <ul> <li>A functional and practical bench for hallway, living room, bedroom, dressing room, bathroom, reception and office</li> <li>Some bench models have a practical shelf for shoes</li> </ul> |

**Height**: 40 cm , 45 cm , 50 cm **Depth**: 30 cm , 35 cm , 40 cm

Type of fabric: HAMILTON-2819 (Photo), ANDRE-1300, ANDRE-1301, ANDRE-1302, ANDRE-1303, ANDRE-1304, ANDRE-1305, ANDRE-1306, ANDRE-1307, ANDRE-1308, ANDRE-1309, ANDRE-1310, ART-DECO-VELVET-01, ART-DECO-VELVET-02, ART-DECO-VELVET-03, ART-DECO-VELVET-04, ART-DECO-VELVET-05, ART-DECO-VELVET-06, ART-DECO-VELVET-07, ART-DECO-VELVET-08, ART-DECO-VELVET-09, ART-DECO-VELVET-10...11 (write a comment in order), ATOS-111, ATOS-112, ATOS-113, ATOS-114, ATOS-115, ATOS-116, ATOS-117, ATOS-118, ATOS-119, ATOS-120...126 (write a comment in order), AURORA-2480, AURORA-2481, AURORA-2482, AURORA-2483, AURORA-2484, AURORA-2485, AURORA-2486, AURORA-2487, AURORA-2488, AURORA-2489...2505 (write a comment in order), BALOO-2071, BALOO-2072, BALOO-2073, BALOO-2074, BALOO-2076, BALOO-2077, BALOO-2078, BALOO-2079, BALOO-2081, BALOO-2082...2089 (write a comment in order), BLACK-WHITE-VELVET-01, BLACK-WHITE-VELVET-02, BLACK-WHITE-VELVET-03, BLACK-WHITE-VELVET-04, BLACK-WHITE-VELVET-05, BLACK-WHITE-VELVET-06, BLACK-WHITE-VELVET-07, BLACK-WHITE-VELVET-08, BLACK-WHITE-VELVET-09, BLACK-WHITE-VELVET-09, BLOOM-02, BLOOM-03, BLOOM-04, BLOOM-05, BLOOM-06, BLOOM-07, BLOOM-08, BLOOM-09, BLOOM-10, BRAID-3001, BRAID-3002,