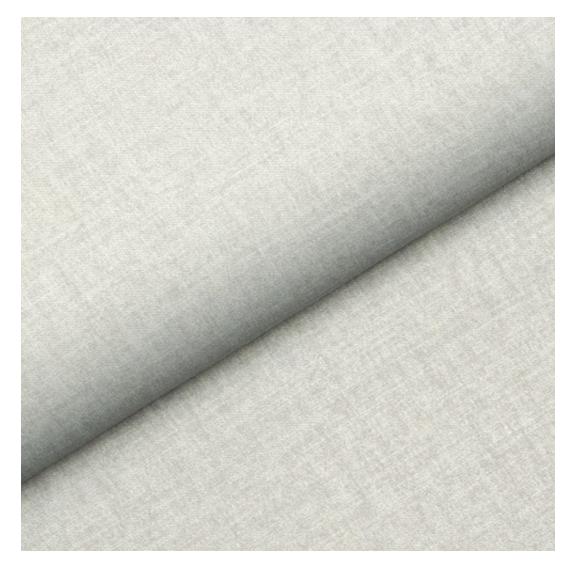

## **Product description**

Upholstered Bench Industrial Style LGM-245 HAMILTON-2819 | Width: 40 cm - 200 cm | Height: 40 cm - 50 cm | Depth: 30 cm - 40 cm |

Technical data

Product-Code:

| LGM-245                                                                                                                                                                                           |
|---------------------------------------------------------------------------------------------------------------------------------------------------------------------------------------------------|
| Catalogue number:                                                                                                                                                                                 |
| 24436                                                                                                                                                                                             |
|                                                                                                                                                                                                   |
| Condition:                                                                                                                                                                                        |
| New                                                                                                                                                                                               |
|                                                                                                                                                                                                   |
| Bench width:                                                                                                                                                                                      |
| 40 cm - 200 cm                                                                                                                                                                                    |
| Choose from parameter                                                                                                                                                                             |
|                                                                                                                                                                                                   |
| Bench height:                                                                                                                                                                                     |
| 40 cm - 50 cm                                                                                                                                                                                     |
| Choose from parameter                                                                                                                                                                             |
| Panch donth                                                                                                                                                                                       |
| Bench depth: 30 cm - 40 cm                                                                                                                                                                        |
| Choose from parameter                                                                                                                                                                             |
| enouse nom parameter                                                                                                                                                                              |
| Type of fabric:                                                                                                                                                                                   |
| Choose from parameter                                                                                                                                                                             |
|                                                                                                                                                                                                   |
| Type of fabric (Photo):                                                                                                                                                                           |
| HAMILTON-2819                                                                                                                                                                                     |
|                                                                                                                                                                                                   |
|                                                                                                                                                                                                   |
| Product description                                                                                                                                                                               |
| Upholstered Bench Industrial Style LGM-245 HAMILTON-2819                                                                                                                                          |
| <ul> <li>A functional and practical bench for hallway, living room, bedroom, dressing room, bathroom, reception and office</li> <li>Some bench models have a practical shelf for shoes</li> </ul> |

**Height**: 40 cm , 45 cm , 50 cm **Depth**: 30 cm , 35 cm , 40 cm

Type of fabric: HAMILTON-2819 (Photo), ANDRE-1300, ANDRE-1301, ANDRE-1302, ANDRE-1303, ANDRE-1304, ANDRE-1305, ANDRE-1306, ANDRE-1307, ANDRE-1308, ANDRE-1309, ANDRE-1310, ART-DECO-VELVET-01, ART-DECO-VELVET-02, ART-DECO-VELVET-03, ART-DECO-VELVET-04, ART-DECO-VELVET-05, ART-DECO-VELVET-06, ART-DECO-VELVET-07, ART-DECO-VELVET-08, ART-DECO-VELVET-09, ART-DECO-VELVET-10...11 (write a comment in order), ATOS-111, ATOS-112, ATOS-113, ATOS-114, ATOS-115, ATOS-116, ATOS-117, ATOS-118, ATOS-119, ATOS-120...126 (write a comment in order), AURORA-2480, AURORA-2481, AURORA-2482, AURORA-2483, AURORA-2484, AURORA-2485, AURORA-2486, AURORA-2487, AURORA-2488, AURORA-2489...2505 (write a comment in order), BALOO-2071, BALOO-2072, BALOO-2073, BALOO-2074, BALOO-2076, BALOO-2077, BALOO-2078, BALOO-2079, BALOO-2081, BALOO-2082...2089 (write a comment in order), BLACK-WHITE-VELVET-01, BLACK-WHITE-VELVET-02, BLACK-WHITE-VELVET-03, BLACK-WHITE-VELVET-04, BLACK-WHITE-VELVET-05, BLACK-WHITE-VELVET-06, BLACK-WHITE-VELVET-07, BLACK-WHITE-VELVET-08, BLACK-WHITE-VELVET-09, BLACK-WHITE-VELVET-09, BLOOM-02, BLOOM-03, BLOOM-04, BLOOM-05, BLOOM-06, BLOOM-07, BLOOM-08, BLOOM-09, BLOOM-10, BRAID-3001, BRAID-3002,