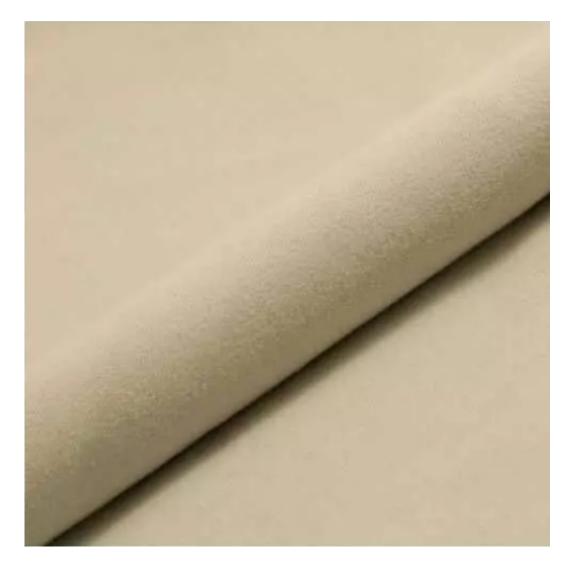

## **Product description**

Upholstered Bench Industrial Style LGM-245 HAMILTON-2819 | Width: 40 cm - 200 cm | Height: 40 cm - 50 cm | Depth: 30 cm - 40 cm |

Technical data

Product-Code:

| LGM-245                                                                                                                                                                                           |
|---------------------------------------------------------------------------------------------------------------------------------------------------------------------------------------------------|
| Catalogue number:                                                                                                                                                                                 |
| 24436                                                                                                                                                                                             |
|                                                                                                                                                                                                   |
| Condition:                                                                                                                                                                                        |
| New                                                                                                                                                                                               |
|                                                                                                                                                                                                   |
| Bench width:                                                                                                                                                                                      |
| 40 cm - 200 cm                                                                                                                                                                                    |
| Choose from parameter                                                                                                                                                                             |
|                                                                                                                                                                                                   |
| Bench height:                                                                                                                                                                                     |
| 40 cm - 50 cm                                                                                                                                                                                     |
| Choose from parameter                                                                                                                                                                             |
| Panch donth                                                                                                                                                                                       |
| Bench depth: 30 cm - 40 cm                                                                                                                                                                        |
| Choose from parameter                                                                                                                                                                             |
| enouse nom parameter                                                                                                                                                                              |
| Type of fabric:                                                                                                                                                                                   |
| Choose from parameter                                                                                                                                                                             |
|                                                                                                                                                                                                   |
| Type of fabric (Photo):                                                                                                                                                                           |
| HAMILTON-2819                                                                                                                                                                                     |
|                                                                                                                                                                                                   |
|                                                                                                                                                                                                   |
| Product description                                                                                                                                                                               |
| Upholstered Bench Industrial Style LGM-245 HAMILTON-2819                                                                                                                                          |
| <ul> <li>A functional and practical bench for hallway, living room, bedroom, dressing room, bathroom, reception and office</li> <li>Some bench models have a practical shelf for shoes</li> </ul> |

**Height**: 40 cm , 45 cm , 50 cm **Depth**: 30 cm , 35 cm , 40 cm

Type of fabric: HAMILTON-2819 (Photo), ANDRE-1300, ANDRE-1301, ANDRE-1302, ANDRE-1303, ANDRE-1304, ANDRE-1305, ANDRE-1306, ANDRE-1307, ANDRE-1308, ANDRE-1309, ANDRE-1310, ART-DECO-VELVET-01, ART-DECO-VELVET-02, ART-DECO-VELVET-03, ART-DECO-VELVET-04, ART-DECO-VELVET-05, ART-DECO-VELVET-06, ART-DECO-VELVET-07, ART-DECO-VELVET-08, ART-DECO-VELVET-09, ART-DECO-VELVET-10...11 (write a comment in order), ATOS-111, ATOS-112, ATOS-113, ATOS-114, ATOS-115, ATOS-116, ATOS-117, ATOS-118, ATOS-119, ATOS-120...126 (write a comment in order), AURORA-2480, AURORA-2481, AURORA-2482, AURORA-2483, AURORA-2484, AURORA-2485, AURORA-2486, AURORA-2487, AURORA-2488, AURORA-2489...2505 (write a comment in order), BALOO-2071, BALOO-2072, BALOO-2073, BALOO-2074, BALOO-2076, BALOO-2077, BALOO-2078, BALOO-2079, BALOO-2081, BALOO-2082...2089 (write a comment in order), BLACK-WHITE-VELVET-01, BLACK-WHITE-VELVET-02, BLACK-WHITE-VELVET-03, BLACK-WHITE-VELVET-04, BLACK-WHITE-VELVET-05, BLACK-WHITE-VELVET-06, BLACK-WHITE-VELVET-07, BLACK-WHITE-VELVET-08, BLACK-WHITE-VELVET-09, BLACK-WHITE-VELVET-09, BLOOM-02, BLOOM-03, BLOOM-04, BLOOM-05, BLOOM-06, BLOOM-07, BLOOM-08, BLOOM-09, BLOOM-10, BRAID-3001, BRAID-3002,