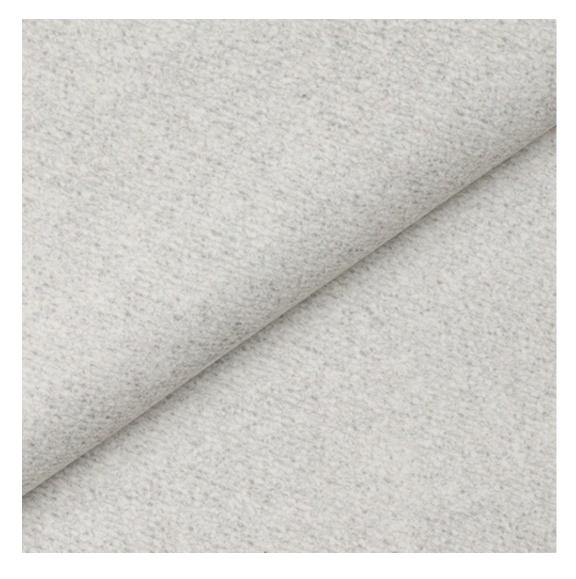

## **Product description**

Upholstered Bench Industrial Style LGM-245 HAMILTON-2819 | Width: 40 cm - 200 cm | Height: 40 cm - 50 cm | Depth: 30 cm - 40 cm |

Technical data

Product-Code:

| LGM-245                                                                                                                                                                                           |
|---------------------------------------------------------------------------------------------------------------------------------------------------------------------------------------------------|
| Catalogue number:                                                                                                                                                                                 |
| 24436                                                                                                                                                                                             |
|                                                                                                                                                                                                   |
| Condition:                                                                                                                                                                                        |
| New                                                                                                                                                                                               |
|                                                                                                                                                                                                   |
| Bench width:                                                                                                                                                                                      |
| 40 cm - 200 cm                                                                                                                                                                                    |
| Choose from parameter                                                                                                                                                                             |
|                                                                                                                                                                                                   |
| Bench height:                                                                                                                                                                                     |
| 40 cm - 50 cm                                                                                                                                                                                     |
| Choose from parameter                                                                                                                                                                             |
| Panch donth                                                                                                                                                                                       |
| Bench depth: 30 cm - 40 cm                                                                                                                                                                        |
| Choose from parameter                                                                                                                                                                             |
| enouse nom parameter                                                                                                                                                                              |
| Type of fabric:                                                                                                                                                                                   |
| Choose from parameter                                                                                                                                                                             |
|                                                                                                                                                                                                   |
| Type of fabric (Photo):                                                                                                                                                                           |
| HAMILTON-2819                                                                                                                                                                                     |
|                                                                                                                                                                                                   |
|                                                                                                                                                                                                   |
| Product description                                                                                                                                                                               |
| Upholstered Bench Industrial Style LGM-245 HAMILTON-2819                                                                                                                                          |
| <ul> <li>A functional and practical bench for hallway, living room, bedroom, dressing room, bathroom, reception and office</li> <li>Some bench models have a practical shelf for shoes</li> </ul> |

**Height**: 40 cm , 45 cm , 50 cm **Depth**: 30 cm , 35 cm , 40 cm

Type of fabric: HAMILTON-2819 (Photo), ANDRE-1300, ANDRE-1301, ANDRE-1302, ANDRE-1303, ANDRE-1304, ANDRE-1305, ANDRE-1306, ANDRE-1307, ANDRE-1308, ANDRE-1309, ANDRE-1310, ART-DECO-VELVET-01, ART-DECO-VELVET-02, ART-DECO-VELVET-03, ART-DECO-VELVET-04, ART-DECO-VELVET-05, ART-DECO-VELVET-06, ART-DECO-VELVET-07, ART-DECO-VELVET-08, ART-DECO-VELVET-09, ART-DECO-VELVET-10...11 (write a comment in order), ATOS-111, ATOS-112, ATOS-113, ATOS-114, ATOS-115, ATOS-116, ATOS-117, ATOS-118, ATOS-119, ATOS-120...126 (write a comment in order), AURORA-2480, AURORA-2481, AURORA-2482, AURORA-2483, AURORA-2484, AURORA-2485, AURORA-2486, AURORA-2487, AURORA-2488, AURORA-2489...2505 (write a comment in order), BALOO-2071, BALOO-2072, BALOO-2073, BALOO-2074, BALOO-2076, BALOO-2077, BALOO-2078, BALOO-2079, BALOO-2081, BALOO-2082...2089 (write a comment in order), BLACK-WHITE-VELVET-01, BLACK-WHITE-VELVET-02, BLACK-WHITE-VELVET-03, BLACK-WHITE-VELVET-04, BLACK-WHITE-VELVET-05, BLACK-WHITE-VELVET-06, BLACK-WHITE-VELVET-07, BLACK-WHITE-VELVET-08, BLACK-WHITE-VELVET-09, BLACK-WHITE-VELVET-09, BLOOM-02, BLOOM-03, BLOOM-04, BLOOM-05, BLOOM-06, BLOOM-07, BLOOM-08, BLOOM-09, BLOOM-10, BRAID-3001, BRAID-3002,