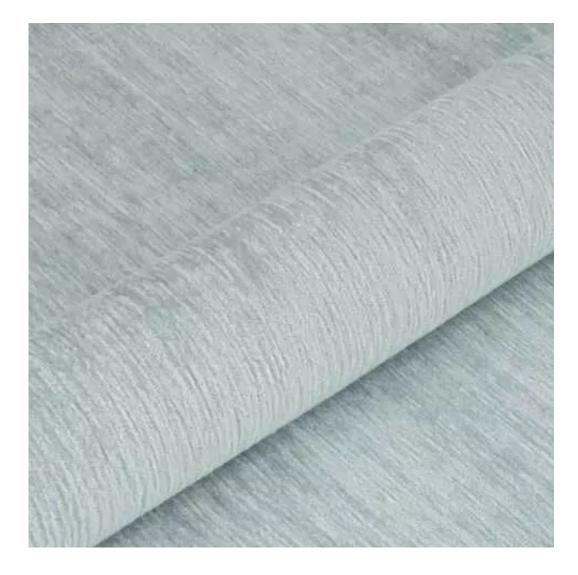

## **Product description**

Upholstered Bench Industrial Style LGM-245 HAMILTON-2819 | Width: 40 cm - 200 cm | Height: 40 cm - 50 cm | Depth: 30 cm - 40 cm |

Technical data

Product-Code:

| LGM-245                                                                                                                                                                                           |
|---------------------------------------------------------------------------------------------------------------------------------------------------------------------------------------------------|
| Catalogue number:                                                                                                                                                                                 |
| 24436                                                                                                                                                                                             |
|                                                                                                                                                                                                   |
| Condition:                                                                                                                                                                                        |
| New                                                                                                                                                                                               |
|                                                                                                                                                                                                   |
| Bench width:                                                                                                                                                                                      |
| 40 cm - 200 cm                                                                                                                                                                                    |
| Choose from parameter                                                                                                                                                                             |
|                                                                                                                                                                                                   |
| Bench height:                                                                                                                                                                                     |
| 40 cm - 50 cm                                                                                                                                                                                     |
| Choose from parameter                                                                                                                                                                             |
| Panch donth                                                                                                                                                                                       |
| Bench depth: 30 cm - 40 cm                                                                                                                                                                        |
| Choose from parameter                                                                                                                                                                             |
| enouse nom parameter                                                                                                                                                                              |
| Type of fabric:                                                                                                                                                                                   |
| Choose from parameter                                                                                                                                                                             |
|                                                                                                                                                                                                   |
| Type of fabric (Photo):                                                                                                                                                                           |
| HAMILTON-2819                                                                                                                                                                                     |
|                                                                                                                                                                                                   |
|                                                                                                                                                                                                   |
| Product description                                                                                                                                                                               |
| Upholstered Bench Industrial Style LGM-245 HAMILTON-2819                                                                                                                                          |
| <ul> <li>A functional and practical bench for hallway, living room, bedroom, dressing room, bathroom, reception and office</li> <li>Some bench models have a practical shelf for shoes</li> </ul> |

**Height**: 40 cm , 45 cm , 50 cm **Depth**: 30 cm , 35 cm , 40 cm

Type of fabric: HAMILTON-2819 (Photo), ANDRE-1300, ANDRE-1301, ANDRE-1302, ANDRE-1303, ANDRE-1304, ANDRE-1305, ANDRE-1306, ANDRE-1307, ANDRE-1308, ANDRE-1309, ANDRE-1310, ART-DECO-VELVET-01, ART-DECO-VELVET-02, ART-DECO-VELVET-03, ART-DECO-VELVET-04, ART-DECO-VELVET-05, ART-DECO-VELVET-06, ART-DECO-VELVET-07, ART-DECO-VELVET-08, ART-DECO-VELVET-09, ART-DECO-VELVET-10...11 (write a comment in order), ATOS-111, ATOS-112, ATOS-113, ATOS-114, ATOS-115, ATOS-116, ATOS-117, ATOS-118, ATOS-119, ATOS-120...126 (write a comment in order), AURORA-2480, AURORA-2481, AURORA-2482, AURORA-2483, AURORA-2484, AURORA-2485, AURORA-2486, AURORA-2487, AURORA-2488, AURORA-2489...2505 (write a comment in order), BALOO-2071, BALOO-2072, BALOO-2073, BALOO-2074, BALOO-2076, BALOO-2077, BALOO-2078, BALOO-2079, BALOO-2081, BALOO-2082...2089 (write a comment in order), BLACK-WHITE-VELVET-01, BLACK-WHITE-VELVET-02, BLACK-WHITE-VELVET-03, BLACK-WHITE-VELVET-04, BLACK-WHITE-VELVET-05, BLACK-WHITE-VELVET-06, BLACK-WHITE-VELVET-07, BLACK-WHITE-VELVET-08, BLACK-WHITE-VELVET-09, BLACK-WHITE-VELVET-09, BLOOM-02, BLOOM-03, BLOOM-04, BLOOM-05, BLOOM-06, BLOOM-07, BLOOM-08, BLOOM-09, BLOOM-10, BRAID-3001, BRAID-3002,