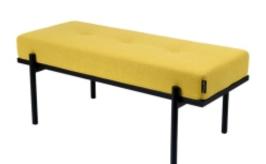

# **Upholstered Bench Industrial Style LGM-245 HAMILTON-2819**

| Number        | 24436            |
|---------------|------------------|
| Producer code | LGM-245          |
| Manufacturer  | Emra Wood Design |

## **Product description**

Upholstered Bench Industrial Style LGM-245 HAMILTON-2819 | Width: 40 cm - 200 cm | Height: 40 cm - 50 cm | Depth: 30 cm - 40 cm |

Technical data

Product-Code:

| LGM-245                                                                                                                                                                                           |
|---------------------------------------------------------------------------------------------------------------------------------------------------------------------------------------------------|
| Catalogue number:                                                                                                                                                                                 |
| 24436                                                                                                                                                                                             |
|                                                                                                                                                                                                   |
| Condition:                                                                                                                                                                                        |
| New                                                                                                                                                                                               |
|                                                                                                                                                                                                   |
| Bench width:                                                                                                                                                                                      |
| 40 cm - 200 cm                                                                                                                                                                                    |
| Choose from parameter                                                                                                                                                                             |
|                                                                                                                                                                                                   |
| Bench height:                                                                                                                                                                                     |
| 40 cm - 50 cm                                                                                                                                                                                     |
| Choose from parameter                                                                                                                                                                             |
| Panch donth                                                                                                                                                                                       |
| Bench depth: 30 cm - 40 cm                                                                                                                                                                        |
| Choose from parameter                                                                                                                                                                             |
| enouse nom parameter                                                                                                                                                                              |
| Type of fabric:                                                                                                                                                                                   |
| Choose from parameter                                                                                                                                                                             |
|                                                                                                                                                                                                   |
| Type of fabric (Photo):                                                                                                                                                                           |
| HAMILTON-2819                                                                                                                                                                                     |
|                                                                                                                                                                                                   |
|                                                                                                                                                                                                   |
| Product description                                                                                                                                                                               |
| Upholstered Bench Industrial Style LGM-245 HAMILTON-2819                                                                                                                                          |
| <ul> <li>A functional and practical bench for hallway, living room, bedroom, dressing room, bathroom, reception and office</li> <li>Some bench models have a practical shelf for shoes</li> </ul> |

- Some bench models have a practical shelf for shoes
  The frame and upholstery are made of the highest quality materials
  Production of the bench according to customer requirements

Product features

- Very high-quality and precise workmanship directly from the manufacturer
- The bench features an interchangeable seat to adapt the product to the future appearance of the room
- The bench does not require self-assembly and is delivered to the customer in its entirety
- Take a look at our fabric palette for more options
- We are at your disposal if you have any questions about the product
- By purchasing a product, you are buying a non-prefabricated item made according to specifications (selection of color, upholstery, materials, etc.)