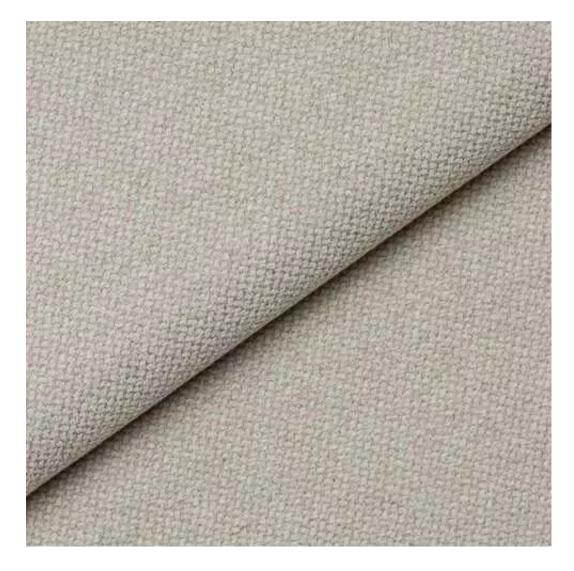

## **Product description**

Upholstered Bench Industrial Style LGM-245 HAMILTON-2818 | Width: 40 cm - 200 cm | Height: 40 cm - 50 cm | Depth: 30 cm - 40 cm |

Technical data

Product-Code:

| LGM-245                                                                                                                                                                                           |
|---------------------------------------------------------------------------------------------------------------------------------------------------------------------------------------------------|
| Catalogue number:                                                                                                                                                                                 |
| 24435                                                                                                                                                                                             |
|                                                                                                                                                                                                   |
| Condition:                                                                                                                                                                                        |
| New                                                                                                                                                                                               |
|                                                                                                                                                                                                   |
| Bench width:                                                                                                                                                                                      |
| 40 cm - 200 cm                                                                                                                                                                                    |
| Choose from parameter                                                                                                                                                                             |
|                                                                                                                                                                                                   |
| Bench height:                                                                                                                                                                                     |
| 40 cm - 50 cm                                                                                                                                                                                     |
| Choose from parameter                                                                                                                                                                             |
| Bench depth:                                                                                                                                                                                      |
| 30 cm - 40 cm                                                                                                                                                                                     |
| Choose from parameter                                                                                                                                                                             |
|                                                                                                                                                                                                   |
| Type of fabric:                                                                                                                                                                                   |
| Choose from parameter                                                                                                                                                                             |
|                                                                                                                                                                                                   |
| Type of fabric (Photo):                                                                                                                                                                           |
| HAMILTON-2818                                                                                                                                                                                     |
|                                                                                                                                                                                                   |
|                                                                                                                                                                                                   |
| Product description                                                                                                                                                                               |
| Upholstered Bench Industrial Style LGM-245 HAMILTON-2818                                                                                                                                          |
| <ul> <li>A functional and practical bench for hallway, living room, bedroom, dressing room, bathroom, reception and office</li> <li>Some bench models have a practical shelf for shoes</li> </ul> |

FLORENCE-ECO-LEATHER

FLOWER-VELVET

FUSHION-ECO-LEATHER

GEODY

**HAMILTON** 

**HEXAGON-VELVET** 

HOLD-ME

**HUSK-VELVET** 