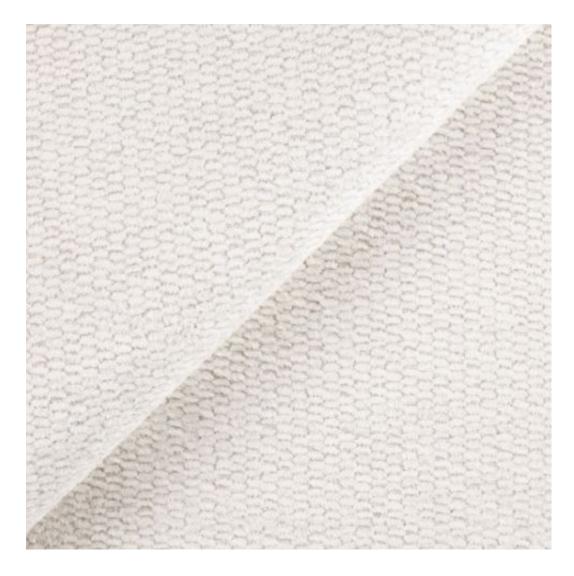

## **Product description**

Upholstered Bench Industrial Style LGM-245 HAMILTON-2818 | Width: 40 cm - 200 cm | Height: 40 cm - 50 cm | Depth: 30 cm - 40 cm |

Technical data

Product-Code:

| LGM-245                                                                                                                                                                                           |
|---------------------------------------------------------------------------------------------------------------------------------------------------------------------------------------------------|
| Catalogue number:                                                                                                                                                                                 |
| 24435                                                                                                                                                                                             |
|                                                                                                                                                                                                   |
| Condition:                                                                                                                                                                                        |
| New                                                                                                                                                                                               |
|                                                                                                                                                                                                   |
| Bench width:                                                                                                                                                                                      |
| 40 cm - 200 cm                                                                                                                                                                                    |
| Choose from parameter                                                                                                                                                                             |
|                                                                                                                                                                                                   |
| Bench height:                                                                                                                                                                                     |
| 40 cm - 50 cm                                                                                                                                                                                     |
| Choose from parameter                                                                                                                                                                             |
| Bench depth:                                                                                                                                                                                      |
| 30 cm - 40 cm                                                                                                                                                                                     |
| Choose from parameter                                                                                                                                                                             |
|                                                                                                                                                                                                   |
| Type of fabric:                                                                                                                                                                                   |
| Choose from parameter                                                                                                                                                                             |
|                                                                                                                                                                                                   |
| Type of fabric (Photo):                                                                                                                                                                           |
| HAMILTON-2818                                                                                                                                                                                     |
|                                                                                                                                                                                                   |
|                                                                                                                                                                                                   |
| Product description                                                                                                                                                                               |
| Upholstered Bench Industrial Style LGM-245 HAMILTON-2818                                                                                                                                          |
| <ul> <li>A functional and practical bench for hallway, living room, bedroom, dressing room, bathroom, reception and office</li> <li>Some bench models have a practical shelf for shoes</li> </ul> |

FLORENCE-ECO-LEATHER

FLOWER-VELVET

FUSHION-ECO-LEATHER

GEODY

**HAMILTON** 

**HEXAGON-VELVET** 

HOLD-ME

**HUSK-VELVET** 

**Height**: 40 cm , 45 cm , 50 cm **Depth**: 30 cm , 35 cm , 40 cm

Type of fabric: HAMILTON-2818 (Photo), ANDRE-1300, ANDRE-1301, ANDRE-1302, ANDRE-1303, ANDRE-1304, ANDRE-1305, ANDRE-1306, ANDRE-1307, ANDRE-1308, ANDRE-1309, ANDRE-1310, ART-DECO-VELVET-01, ART-DECO-VELVET-02, ART-DECO-VELVET-03, ART-DECO-VELVET-04, ART-DECO-VELVET-05, ART-DECO-VELVET-06, ART-DECO-VELVET-07, ART-DECO-VELVET-08, ART-DECO-VELVET-09, ART-DECO-VELVET-10...11 (write a comment in order), ATOS-111, ATOS-112, ATOS-113, ATOS-114, ATOS-115, ATOS-116, ATOS-117, ATOS-118, ATOS-119, ATOS-120...126 (write a comment in order), AURORA-2480, AURORA-2481, AURORA-2482, AURORA-2483, AURORA-2484, AURORA-2485, AURORA-2486, AURORA-2487, AURORA-2488, AURORA-2489...2505 (write a comment in order), BALOO-2071, BALOO-2072, BALOO-2073, BALOO-2074, BALOO-2076, BALOO-2077, BALOO-2078, BALOO-2079, BALOO-2081, BALOO-2082...2089 (write a comment in order), BLACK-WHITE-VELVET-01, BLACK-WHITE-VELVET-02, BLACK-WHITE-VELVET-03, BLACK-WHITE-VELVET-04, BLACK-WHITE-VELVET-05, BLACK-WHITE-VELVET-06, BLACK-WHITE-VELVET-07, BLACK-WHITE-VELVET-08, BLACK-WHITE-VELVET-09, BLACK-WHITE-VELVET-09, BLOOM-01, BLOOM-02, BLOOM-03, BLOOM-04, BLOOM-05, BLOOM-06, BLOOM-07, BLOOM-08, BLOOM-09, BLOOM-10, BRAID-3001, BRAID-3002,