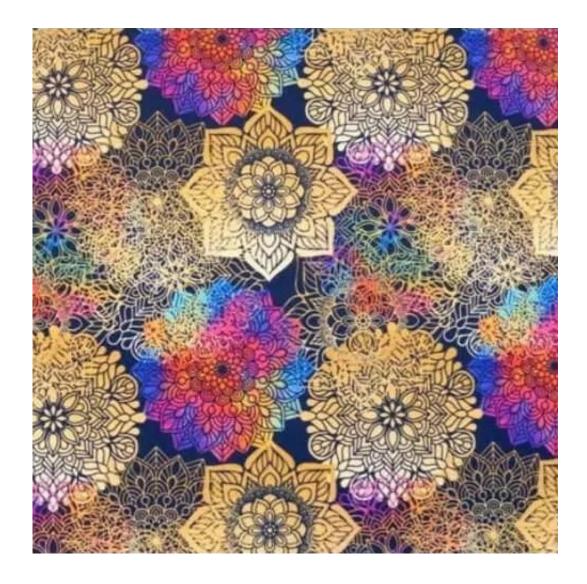

## **Product description**

Upholstered Bench Industrial Style LGM-245 HAMILTON-2818 | Width: 40 cm - 200 cm | Height: 40 cm - 50 cm | Depth: 30 cm - 40 cm |

Technical data

Product-Code:

| LGM-245                                                                                                                                                                                           |
|---------------------------------------------------------------------------------------------------------------------------------------------------------------------------------------------------|
| Catalogue number:                                                                                                                                                                                 |
| 24435                                                                                                                                                                                             |
|                                                                                                                                                                                                   |
| Condition:                                                                                                                                                                                        |
| New                                                                                                                                                                                               |
|                                                                                                                                                                                                   |
| Bench width:                                                                                                                                                                                      |
| 40 cm - 200 cm                                                                                                                                                                                    |
| Choose from parameter                                                                                                                                                                             |
|                                                                                                                                                                                                   |
| Bench height:                                                                                                                                                                                     |
| 40 cm - 50 cm                                                                                                                                                                                     |
| Choose from parameter                                                                                                                                                                             |
| Bench depth:                                                                                                                                                                                      |
| 30 cm - 40 cm                                                                                                                                                                                     |
| Choose from parameter                                                                                                                                                                             |
|                                                                                                                                                                                                   |
| Type of fabric:                                                                                                                                                                                   |
| Choose from parameter                                                                                                                                                                             |
|                                                                                                                                                                                                   |
| Type of fabric (Photo):                                                                                                                                                                           |
| HAMILTON-2818                                                                                                                                                                                     |
|                                                                                                                                                                                                   |
|                                                                                                                                                                                                   |
| Product description                                                                                                                                                                               |
| Upholstered Bench Industrial Style LGM-245 HAMILTON-2818                                                                                                                                          |
| <ul> <li>A functional and practical bench for hallway, living room, bedroom, dressing room, bathroom, reception and office</li> <li>Some bench models have a practical shelf for shoes</li> </ul> |

**Height**: 40 cm , 45 cm , 50 cm **Depth**: 30 cm , 35 cm , 40 cm

Type of fabric: HAMILTON-2818 (Photo), ANDRE-1300, ANDRE-1301, ANDRE-1302, ANDRE-1303, ANDRE-1304, ANDRE-1305, ANDRE-1306, ANDRE-1307, ANDRE-1308, ANDRE-1309, ANDRE-1310, ART-DECO-VELVET-01, ART-DECO-VELVET-02, ART-DECO-VELVET-03, ART-DECO-VELVET-04, ART-DECO-VELVET-05, ART-DECO-VELVET-06, ART-DECO-VELVET-07, ART-DECO-VELVET-08, ART-DECO-VELVET-09, ART-DECO-VELVET-10...11 (write a comment in order), ATOS-111, ATOS-112, ATOS-113, ATOS-114, ATOS-115, ATOS-116, ATOS-117, ATOS-118, ATOS-119, ATOS-120...126 (write a comment in order), AURORA-2480, AURORA-2481, AURORA-2482, AURORA-2483, AURORA-2484, AURORA-2485, AURORA-2486, AURORA-2487, AURORA-2488, AURORA-2489...2505 (write a comment in order), BALOO-2071, BALOO-2072, BALOO-2073, BALOO-2074, BALOO-2076, BALOO-2077, BALOO-2078, BALOO-2079, BALOO-2081, BALOO-2082...2089 (write a comment in order), BLACK-WHITE-VELVET-01, BLACK-WHITE-VELVET-02, BLACK-WHITE-VELVET-03, BLACK-WHITE-VELVET-04, BLACK-WHITE-VELVET-05, BLACK-WHITE-VELVET-06, BLACK-WHITE-VELVET-07, BLACK-WHITE-VELVET-08, BLACK-WHITE-VELVET-09, BLACK-WHITE-VELVET-09, BLOOM-01, BLOOM-02, BLOOM-03, BLOOM-04, BLOOM-05, BLOOM-06, BLOOM-07, BLOOM-08, BLOOM-09, BLOOM-10, BRAID-3001, BRAID-3002,