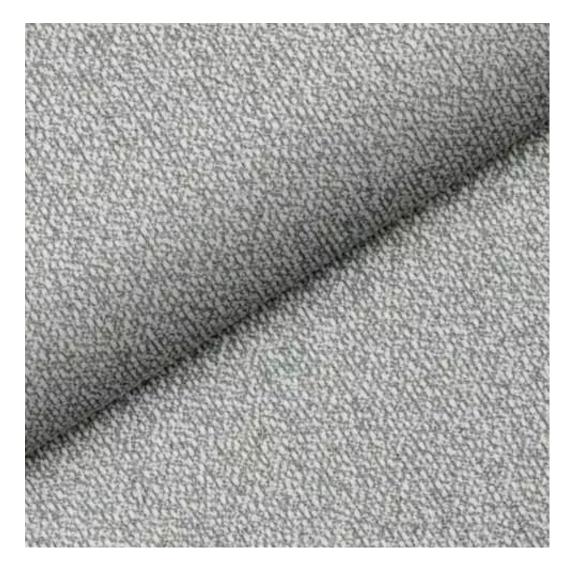

## **Product description**

Upholstered Bench Industrial Style LGM-245 HAMILTON-2818 | Width: 40 cm - 200 cm | Height: 40 cm - 50 cm | Depth: 30 cm - 40 cm |

Technical data

Product-Code:

| LGM-245                                                                                                                                                                                           |
|---------------------------------------------------------------------------------------------------------------------------------------------------------------------------------------------------|
| Catalogue number:                                                                                                                                                                                 |
| 24435                                                                                                                                                                                             |
|                                                                                                                                                                                                   |
| Condition:                                                                                                                                                                                        |
| New                                                                                                                                                                                               |
|                                                                                                                                                                                                   |
| Bench width:                                                                                                                                                                                      |
| 40 cm - 200 cm                                                                                                                                                                                    |
| Choose from parameter                                                                                                                                                                             |
|                                                                                                                                                                                                   |
| Bench height:                                                                                                                                                                                     |
| 40 cm - 50 cm                                                                                                                                                                                     |
| Choose from parameter                                                                                                                                                                             |
| Bench depth:                                                                                                                                                                                      |
| 30 cm - 40 cm                                                                                                                                                                                     |
| Choose from parameter                                                                                                                                                                             |
|                                                                                                                                                                                                   |
| Type of fabric:                                                                                                                                                                                   |
| Choose from parameter                                                                                                                                                                             |
|                                                                                                                                                                                                   |
| Type of fabric (Photo):                                                                                                                                                                           |
| HAMILTON-2818                                                                                                                                                                                     |
|                                                                                                                                                                                                   |
|                                                                                                                                                                                                   |
| Product description                                                                                                                                                                               |
| Upholstered Bench Industrial Style LGM-245 HAMILTON-2818                                                                                                                                          |
| <ul> <li>A functional and practical bench for hallway, living room, bedroom, dressing room, bathroom, reception and office</li> <li>Some bench models have a practical shelf for shoes</li> </ul> |

We offer the largest selection of seat fabrics!

Click on fabric name and discover all fabric selection.

**ANDRE** 

ART-DECO-VELVET

ATOS-ECO-LEATHER

AURORA

BALOO

BLACK-WHITE-VELVET

FLORENCE-ECO-LEATHER

FLOWER-VELVET

FUSHION-ECO-LEATHER

GEODY

**HAMILTON** 

**HEXAGON-VELVET** 

HOLD-ME

**HUSK-VELVET** 