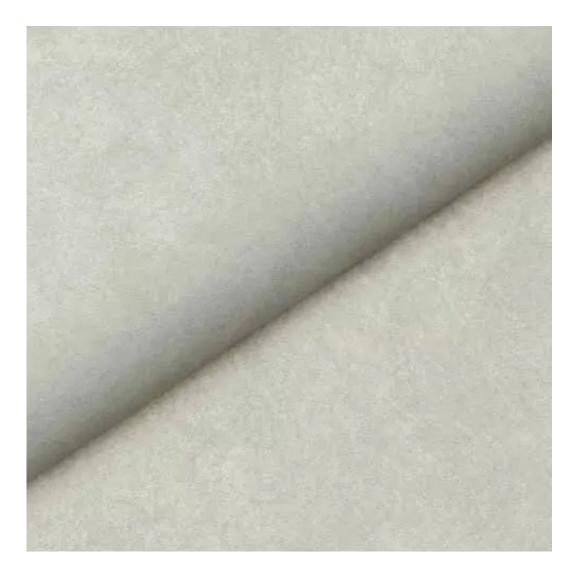

## **Product description**

Upholstered Bench Industrial Style LGM-245 HAMILTON-2818 | Width: 40 cm - 200 cm | Height: 40 cm - 50 cm | Depth: 30 cm - 40 cm |

Technical data

Product-Code:

| LGM-245                                                                                                                                                                                           |
|---------------------------------------------------------------------------------------------------------------------------------------------------------------------------------------------------|
| Catalogue number:                                                                                                                                                                                 |
| 24435                                                                                                                                                                                             |
|                                                                                                                                                                                                   |
| Condition:                                                                                                                                                                                        |
| New                                                                                                                                                                                               |
|                                                                                                                                                                                                   |
| Bench width:                                                                                                                                                                                      |
| 40 cm - 200 cm                                                                                                                                                                                    |
| Choose from parameter                                                                                                                                                                             |
|                                                                                                                                                                                                   |
| Bench height:                                                                                                                                                                                     |
| 40 cm - 50 cm                                                                                                                                                                                     |
| Choose from parameter                                                                                                                                                                             |
| Bench depth:                                                                                                                                                                                      |
| 30 cm - 40 cm                                                                                                                                                                                     |
| Choose from parameter                                                                                                                                                                             |
|                                                                                                                                                                                                   |
| Type of fabric:                                                                                                                                                                                   |
| Choose from parameter                                                                                                                                                                             |
|                                                                                                                                                                                                   |
| Type of fabric (Photo):                                                                                                                                                                           |
| HAMILTON-2818                                                                                                                                                                                     |
|                                                                                                                                                                                                   |
|                                                                                                                                                                                                   |
| Product description                                                                                                                                                                               |
| Upholstered Bench Industrial Style LGM-245 HAMILTON-2818                                                                                                                                          |
| <ul> <li>A functional and practical bench for hallway, living room, bedroom, dressing room, bathroom, reception and office</li> <li>Some bench models have a practical shelf for shoes</li> </ul> |

**Height**: 40 cm , 45 cm , 50 cm **Depth**: 30 cm , 35 cm , 40 cm

Type of fabric: HAMILTON-2818 (Photo), ANDRE-1300, ANDRE-1301, ANDRE-1302, ANDRE-1303, ANDRE-1304, ANDRE-1305, ANDRE-1306, ANDRE-1307, ANDRE-1308, ANDRE-1309, ANDRE-1310, ART-DECO-VELVET-01, ART-DECO-VELVET-02, ART-DECO-VELVET-03, ART-DECO-VELVET-04, ART-DECO-VELVET-05, ART-DECO-VELVET-06, ART-DECO-VELVET-07, ART-DECO-VELVET-08, ART-DECO-VELVET-09, ART-DECO-VELVET-10...11 (write a comment in order), ATOS-111, ATOS-112, ATOS-113, ATOS-114, ATOS-115, ATOS-116, ATOS-117, ATOS-118, ATOS-119, ATOS-120...126 (write a comment in order), AURORA-2480, AURORA-2481, AURORA-2482, AURORA-2483, AURORA-2484, AURORA-2485, AURORA-2486, AURORA-2487, AURORA-2488, AURORA-2489...2505 (write a comment in order), BALOO-2071, BALOO-2072, BALOO-2073, BALOO-2074, BALOO-2076, BALOO-2077, BALOO-2078, BALOO-2079, BALOO-2081, BALOO-2082...2089 (write a comment in order), BLACK-WHITE-VELVET-01, BLACK-WHITE-VELVET-02, BLACK-WHITE-VELVET-03, BLACK-WHITE-VELVET-04, BLACK-WHITE-VELVET-05, BLACK-WHITE-VELVET-06, BLACK-WHITE-VELVET-07, BLACK-WHITE-VELVET-08, BLACK-WHITE-VELVET-09, BLACK-WHITE-VELVET-09, BLOOM-01, BLOOM-02, BLOOM-03, BLOOM-04, BLOOM-05, BLOOM-06, BLOOM-07, BLOOM-08, BLOOM-09, BLOOM-10, BRAID-3001, BRAID-3002,