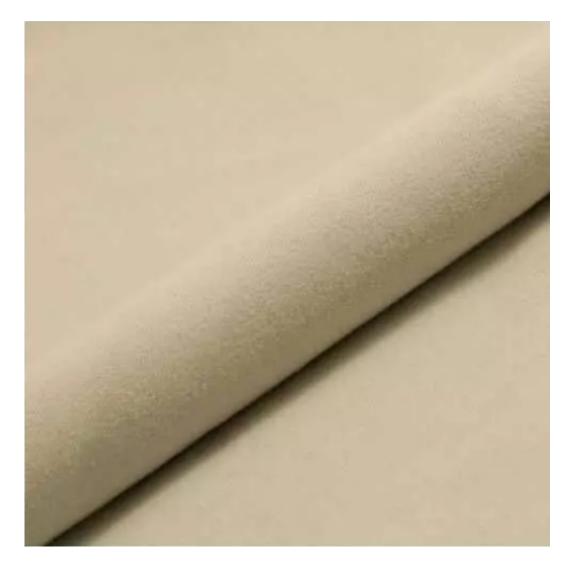

## **Product description**

Upholstered Bench Industrial Style LGM-245 HAMILTON-2818 | Width: 40 cm - 200 cm | Height: 40 cm - 50 cm | Depth: 30 cm - 40 cm |

Technical data

Product-Code:

| LGM-245                                                                                                                                                                                           |
|---------------------------------------------------------------------------------------------------------------------------------------------------------------------------------------------------|
| Catalogue number:                                                                                                                                                                                 |
| 24435                                                                                                                                                                                             |
|                                                                                                                                                                                                   |
| Condition:                                                                                                                                                                                        |
| New                                                                                                                                                                                               |
|                                                                                                                                                                                                   |
| Bench width:                                                                                                                                                                                      |
| 40 cm - 200 cm                                                                                                                                                                                    |
| Choose from parameter                                                                                                                                                                             |
|                                                                                                                                                                                                   |
| Bench height:                                                                                                                                                                                     |
| 40 cm - 50 cm                                                                                                                                                                                     |
| Choose from parameter                                                                                                                                                                             |
| Bench depth:                                                                                                                                                                                      |
| 30 cm - 40 cm                                                                                                                                                                                     |
| Choose from parameter                                                                                                                                                                             |
|                                                                                                                                                                                                   |
| Type of fabric:                                                                                                                                                                                   |
| Choose from parameter                                                                                                                                                                             |
|                                                                                                                                                                                                   |
| Type of fabric (Photo):                                                                                                                                                                           |
| HAMILTON-2818                                                                                                                                                                                     |
|                                                                                                                                                                                                   |
|                                                                                                                                                                                                   |
| Product description                                                                                                                                                                               |
| Upholstered Bench Industrial Style LGM-245 HAMILTON-2818                                                                                                                                          |
| <ul> <li>A functional and practical bench for hallway, living room, bedroom, dressing room, bathroom, reception and office</li> <li>Some bench models have a practical shelf for shoes</li> </ul> |

**Height**: 40 cm , 45 cm , 50 cm **Depth**: 30 cm , 35 cm , 40 cm

Type of fabric: HAMILTON-2818 (Photo), ANDRE-1300, ANDRE-1301, ANDRE-1302, ANDRE-1303, ANDRE-1304, ANDRE-1305, ANDRE-1306, ANDRE-1307, ANDRE-1308, ANDRE-1309, ANDRE-1310, ART-DECO-VELVET-01, ART-DECO-VELVET-02, ART-DECO-VELVET-03, ART-DECO-VELVET-04, ART-DECO-VELVET-05, ART-DECO-VELVET-06, ART-DECO-VELVET-07, ART-DECO-VELVET-08, ART-DECO-VELVET-09, ART-DECO-VELVET-10...11 (write a comment in order), ATOS-111, ATOS-112, ATOS-113, ATOS-114, ATOS-115, ATOS-116, ATOS-117, ATOS-118, ATOS-119, ATOS-120...126 (write a comment in order), AURORA-2480, AURORA-2481, AURORA-2482, AURORA-2483, AURORA-2484, AURORA-2485, AURORA-2486, AURORA-2487, AURORA-2488, AURORA-2489...2505 (write a comment in order), BALOO-2071, BALOO-2072, BALOO-2073, BALOO-2074, BALOO-2076, BALOO-2077, BALOO-2078, BALOO-2079, BALOO-2081, BALOO-2082...2089 (write a comment in order), BLACK-WHITE-VELVET-01, BLACK-WHITE-VELVET-02, BLACK-WHITE-VELVET-03, BLACK-WHITE-VELVET-04, BLACK-WHITE-VELVET-05, BLACK-WHITE-VELVET-06, BLACK-WHITE-VELVET-07, BLACK-WHITE-VELVET-08, BLACK-WHITE-VELVET-09, BLACK-WHITE-VELVET-09, BLOOM-01, BLOOM-02, BLOOM-03, BLOOM-04, BLOOM-05, BLOOM-06, BLOOM-07, BLOOM-08, BLOOM-09, BLOOM-10, BRAID-3001, BRAID-3002,