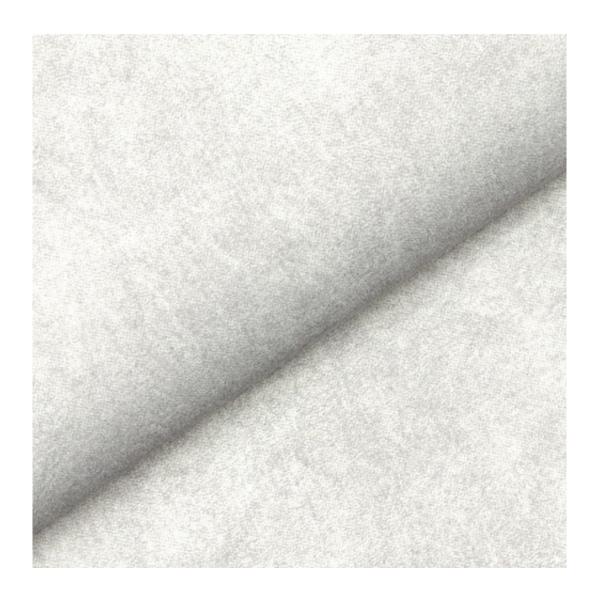

## **Product description**

Upholstered Bench Industrial Style LGM-245 HAMILTON-2818 | Width: 40 cm - 200 cm | Height: 40 cm - 50 cm | Depth: 30 cm - 40 cm |

Technical data

Product-Code:

| LGM-245                                                                                                                                                                                           |
|---------------------------------------------------------------------------------------------------------------------------------------------------------------------------------------------------|
| Catalogue number:                                                                                                                                                                                 |
| 24435                                                                                                                                                                                             |
|                                                                                                                                                                                                   |
| Condition:                                                                                                                                                                                        |
| New                                                                                                                                                                                               |
|                                                                                                                                                                                                   |
| Bench width:                                                                                                                                                                                      |
| 40 cm - 200 cm                                                                                                                                                                                    |
| Choose from parameter                                                                                                                                                                             |
|                                                                                                                                                                                                   |
| Bench height:                                                                                                                                                                                     |
| 40 cm - 50 cm                                                                                                                                                                                     |
| Choose from parameter                                                                                                                                                                             |
| Bench depth:                                                                                                                                                                                      |
| 30 cm - 40 cm                                                                                                                                                                                     |
| Choose from parameter                                                                                                                                                                             |
|                                                                                                                                                                                                   |
| Type of fabric:                                                                                                                                                                                   |
| Choose from parameter                                                                                                                                                                             |
|                                                                                                                                                                                                   |
| Type of fabric (Photo):                                                                                                                                                                           |
| HAMILTON-2818                                                                                                                                                                                     |
|                                                                                                                                                                                                   |
|                                                                                                                                                                                                   |
| Product description                                                                                                                                                                               |
| Upholstered Bench Industrial Style LGM-245 HAMILTON-2818                                                                                                                                          |
| <ul> <li>A functional and practical bench for hallway, living room, bedroom, dressing room, bathroom, reception and office</li> <li>Some bench models have a practical shelf for shoes</li> </ul> |

**Height**: 40 cm , 45 cm , 50 cm **Depth**: 30 cm , 35 cm , 40 cm

Type of fabric: HAMILTON-2818 (Photo), ANDRE-1300, ANDRE-1301, ANDRE-1302, ANDRE-1303, ANDRE-1304, ANDRE-1305, ANDRE-1306, ANDRE-1307, ANDRE-1308, ANDRE-1309, ANDRE-1310, ART-DECO-VELVET-01, ART-DECO-VELVET-02, ART-DECO-VELVET-03, ART-DECO-VELVET-04, ART-DECO-VELVET-05, ART-DECO-VELVET-06, ART-DECO-VELVET-07, ART-DECO-VELVET-08, ART-DECO-VELVET-09, ART-DECO-VELVET-10...11 (write a comment in order), ATOS-111, ATOS-112, ATOS-113, ATOS-114, ATOS-115, ATOS-116, ATOS-117, ATOS-118, ATOS-119, ATOS-120...126 (write a comment in order), AURORA-2480, AURORA-2481, AURORA-2482, AURORA-2483, AURORA-2484, AURORA-2485, AURORA-2486, AURORA-2487, AURORA-2488, AURORA-2489...2505 (write a comment in order), BALOO-2071, BALOO-2072, BALOO-2073, BALOO-2074, BALOO-2076, BALOO-2077, BALOO-2078, BALOO-2079, BALOO-2081, BALOO-2082...2089 (write a comment in order), BLACK-WHITE-VELVET-01, BLACK-WHITE-VELVET-02, BLACK-WHITE-VELVET-03, BLACK-WHITE-VELVET-04, BLACK-WHITE-VELVET-05, BLACK-WHITE-VELVET-06, BLACK-WHITE-VELVET-07, BLACK-WHITE-VELVET-08, BLACK-WHITE-VELVET-09, BLACK-WHITE-VELVET-09, BLOOM-01, BLOOM-02, BLOOM-03, BLOOM-04, BLOOM-05, BLOOM-06, BLOOM-07, BLOOM-08, BLOOM-09, BLOOM-10, BRAID-3001, BRAID-3002,