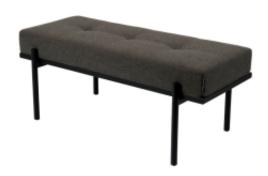

# **Upholstered Bench Industrial Style LGM-245 HAMILTON-2818**

| Number        | 24435            |
|---------------|------------------|
| Producer code | LGM-245          |
| Manufacturer  | Emra Wood Design |

## **Product description**

Upholstered Bench Industrial Style LGM-245 HAMILTON-2818 | Width: 40 cm - 200 cm | Height: 40 cm - 50 cm | Depth: 30 cm - 40 cm |

Technical data

Product-Code:

| LGM-245                                                                                                                                                                                           |
|---------------------------------------------------------------------------------------------------------------------------------------------------------------------------------------------------|
| Catalogue number:                                                                                                                                                                                 |
| 24435                                                                                                                                                                                             |
|                                                                                                                                                                                                   |
| Condition:                                                                                                                                                                                        |
| New                                                                                                                                                                                               |
|                                                                                                                                                                                                   |
| Bench width:                                                                                                                                                                                      |
| 40 cm - 200 cm                                                                                                                                                                                    |
| Choose from parameter                                                                                                                                                                             |
|                                                                                                                                                                                                   |
| Bench height:                                                                                                                                                                                     |
| 40 cm - 50 cm                                                                                                                                                                                     |
| Choose from parameter                                                                                                                                                                             |
| Bench depth:                                                                                                                                                                                      |
| 30 cm - 40 cm                                                                                                                                                                                     |
| Choose from parameter                                                                                                                                                                             |
|                                                                                                                                                                                                   |
| Type of fabric:                                                                                                                                                                                   |
| Choose from parameter                                                                                                                                                                             |
|                                                                                                                                                                                                   |
| Type of fabric (Photo):                                                                                                                                                                           |
| HAMILTON-2818                                                                                                                                                                                     |
|                                                                                                                                                                                                   |
|                                                                                                                                                                                                   |
| Product description                                                                                                                                                                               |
| Upholstered Bench Industrial Style LGM-245 HAMILTON-2818                                                                                                                                          |
| <ul> <li>A functional and practical bench for hallway, living room, bedroom, dressing room, bathroom, reception and office</li> <li>Some bench models have a practical shelf for shoes</li> </ul> |

- Some bench models have a practical shelf for shoes
  The frame and upholstery are made of the highest quality materials
  Production of the bench according to customer requirements

Product features

- Very high-quality and precise workmanship directly from the manufacturer
- The bench features an interchangeable seat to adapt the product to the future appearance of the room
- The bench does not require self-assembly and is delivered to the customer in its entirety
- Take a look at our fabric palette for more options
- We are at your disposal if you have any questions about the product
- By purchasing a product, you are buying a non-prefabricated item made according to specifications (selection of color, upholstery, materials, etc.)