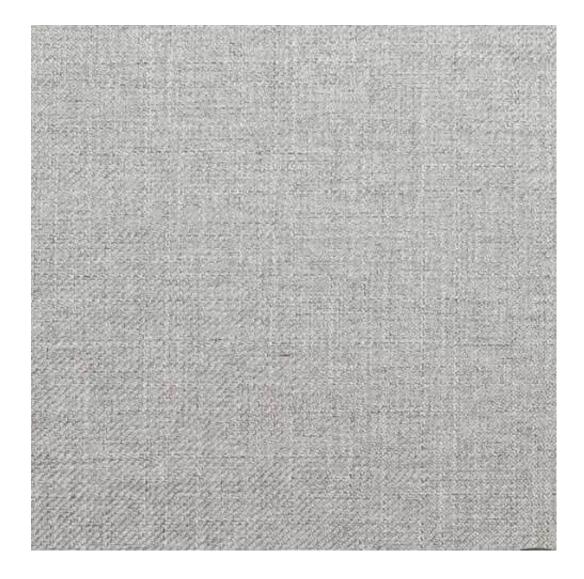

# **Product description**

Upholstered Bench Industrial Style LGM-245 HAMILTON-2817 | Width: 40 cm - 200 cm | Height: 40 cm - 50 cm | Depth: 30 cm - 40 cm |

Technical data

Product-Code:

| LGM-245                 |  |
|-------------------------|--|
| Catalogue number:       |  |
| 24434                   |  |
| Condition:              |  |
| New                     |  |
| Bench width:            |  |
| 40 cm - 200 cm          |  |
| Choose from parameter   |  |
| Bench height:           |  |
| 40 cm - 50 cm           |  |
| Choose from parameter   |  |
| Bench depth:            |  |
| 30 cm - 40 cm           |  |
| Choose from parameter   |  |
| Type of fabric:         |  |
| Choose from parameter   |  |
| Type of fabric (Photo): |  |
| HAMILTON-2817           |  |
|                         |  |
|                         |  |
|                         |  |

**Height**: 40 cm , 45 cm , 50 cm **Depth**: 30 cm , 35 cm , 40 cm

Type of fabric: HAMILTON-2817 (Photo), ANDRE-1300, ANDRE-1301, ANDRE-1302, ANDRE-1303, ANDRE-1304, ANDRE-1305, ANDRE-1306, ANDRE-1307, ANDRE-1308, ANDRE-1309, ANDRE-1310, ART-DECO-VELVET-01, ART-DECO-VELVET-02, ART-DECO-VELVET-03, ART-DECO-VELVET-04, ART-DECO-VELVET-05, ART-DECO-VELVET-06, ART-DECO-VELVET-07, ART-DECO-VELVET-08, ART-DECO-VELVET-09, ART-DECO-VELVET-10...11 (write a comment in order), ATOS-111, ATOS-112, ATOS-113, ATOS-114, ATOS-115, ATOS-116, ATOS-117, ATOS-118, ATOS-119, ATOS-120...126 (write a comment in order), AURORA-2480, AURORA-2481, AURORA-2482, AURORA-2483, AURORA-2484, AURORA-2485, AURORA-2486, AURORA-2487, AURORA-2488, AURORA-2489...2505 (write a comment in order), BALOO-2071, BALOO-2072, BALOO-2073, BALOO-2074, BALOO-2076, BALOO-2077, BALOO-2078, BALOO-2079, BALOO-2081, BALOO-2082...2089 (write a comment in order), BLACK-WHITE-VELVET-01, BLACK-WHITE-VELVET-02, BLACK-WHITE-VELVET-03, BLACK-WHITE-VELVET-04, BLACK-WHITE-VELVET-05, BLACK-WHITE-VELVET-06, BLACK-WHITE-VELVET-07, BLACK-WHITE-VELVET-08, BLACK-WHITE-VELVET-09, BLACK-WHITE-VELVET-09, BLOOM-02, BLOOM-03, BLOOM-04, BLOOM-05, BLOOM-06, BLOOM-07, BLOOM-08, BLOOM-09, BLOOM-10, BRAID-3001, BRAID-3002,