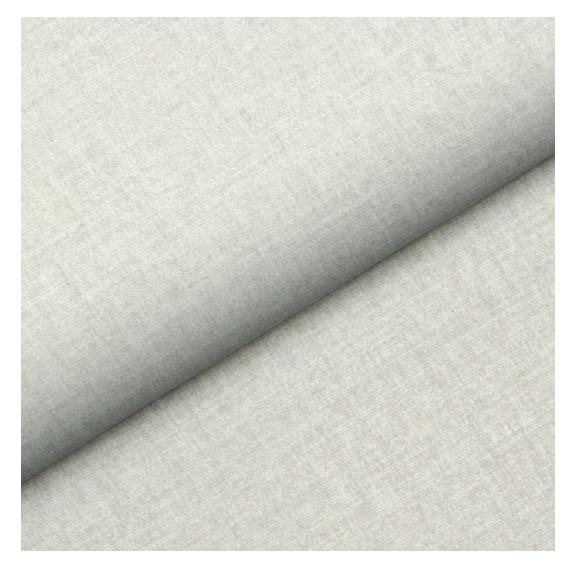

# **Product description**

Upholstered Bench Industrial Style LGM-245 HAMILTON-2817 | Width: 40 cm - 200 cm | Height: 40 cm - 50 cm | Depth: 30 cm - 40 cm |

Technical data

Product-Code:

| LGM-245                 |  |
|-------------------------|--|
| Catalogue number:       |  |
| 24434                   |  |
| Condition:              |  |
| New                     |  |
| Bench width:            |  |
| 40 cm - 200 cm          |  |
| Choose from parameter   |  |
| Bench height:           |  |
| 40 cm - 50 cm           |  |
| Choose from parameter   |  |
| Bench depth:            |  |
| 30 cm - 40 cm           |  |
| Choose from parameter   |  |
| Type of fabric:         |  |
| Choose from parameter   |  |
| Type of fabric (Photo): |  |
| HAMILTON-2817           |  |
|                         |  |
|                         |  |
|                         |  |

**Height**: 40 cm , 45 cm , 50 cm **Depth**: 30 cm , 35 cm , 40 cm

Type of fabric: HAMILTON-2817 (Photo), ANDRE-1300, ANDRE-1301, ANDRE-1302, ANDRE-1303, ANDRE-1304, ANDRE-1305, ANDRE-1306, ANDRE-1307, ANDRE-1308, ANDRE-1309, ANDRE-1310, ART-DECO-VELVET-01, ART-DECO-VELVET-02, ART-DECO-VELVET-03, ART-DECO-VELVET-04, ART-DECO-VELVET-05, ART-DECO-VELVET-06, ART-DECO-VELVET-07, ART-DECO-VELVET-08, ART-DECO-VELVET-09, ART-DECO-VELVET-10...11 (write a comment in order), ATOS-111, ATOS-112, ATOS-113, ATOS-114, ATOS-115, ATOS-116, ATOS-117, ATOS-118, ATOS-119, ATOS-120...126 (write a comment in order), AURORA-2480, AURORA-2481, AURORA-2482, AURORA-2483, AURORA-2484, AURORA-2485, AURORA-2486, AURORA-2487, AURORA-2488, AURORA-2489...2505 (write a comment in order), BALOO-2071, BALOO-2072, BALOO-2073, BALOO-2074, BALOO-2076, BALOO-2077, BALOO-2078, BALOO-2079, BALOO-2081, BALOO-2082...2089 (write a comment in order), BLACK-WHITE-VELVET-01, BLACK-WHITE-VELVET-02, BLACK-WHITE-VELVET-03, BLACK-WHITE-VELVET-04, BLACK-WHITE-VELVET-05, BLACK-WHITE-VELVET-06, BLACK-WHITE-VELVET-07, BLACK-WHITE-VELVET-08, BLACK-WHITE-VELVET-09, BLACK-WHITE-VELVET-09, BLOOM-02, BLOOM-03, BLOOM-04, BLOOM-05, BLOOM-06, BLOOM-07, BLOOM-08, BLOOM-09, BLOOM-10, BRAID-3001, BRAID-3002,