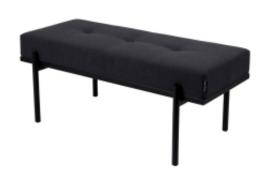

# **Upholstered Bench Industrial Style LGM-245 HAMILTON-2817**

| Number        | 24434            |
|---------------|------------------|
| Producer code | LGM-245          |
| Manufacturer  | Emra Wood Design |

# **Product description**

Upholstered Bench Industrial Style LGM-245 HAMILTON-2817 | Width: 40 cm - 200 cm | Height: 40 cm - 50 cm | Depth: 30 cm - 40 cm |

Technical data

Product-Code:

| LGM-245                 |  |
|-------------------------|--|
| Catalogue number:       |  |
| 24434                   |  |
| Condition:              |  |
| New                     |  |
| Bench width:            |  |
| 40 cm - 200 cm          |  |
| Choose from parameter   |  |
| Bench height:           |  |
| 40 cm - 50 cm           |  |
| Choose from parameter   |  |
| Bench depth:            |  |
| 30 cm - 40 cm           |  |
| Choose from parameter   |  |
| Type of fabric:         |  |
| Choose from parameter   |  |
| Type of fabric (Photo): |  |
| HAMILTON-2817           |  |
|                         |  |
|                         |  |
|                         |  |

### Upholstered Bench Industrial Style LGM-245 HAMILTON-2817

- · A functional and practical bench for hallway, living room, bedroom, dressing room, bathroom, reception and office
- Some bench models have a practical shelf for shoes
- The frame and upholstery are made of the highest quality materials
- Production of the bench according to customer requirements

#### **Product features**

- Very high-quality and precise workmanship directly from the manufacturer
- The bench features an interchangeable seat to adapt the product to the future appearance of the room
- The bench does not require self-assembly and is delivered to the customer in its entirety
- Take a look at our fabric palette for more options
- We are at your disposal if you have any questions about the product
- By purchasing a product, you are buying a non-prefabricated item made according to specifications (selection of color, upholstery, materials, etc.)