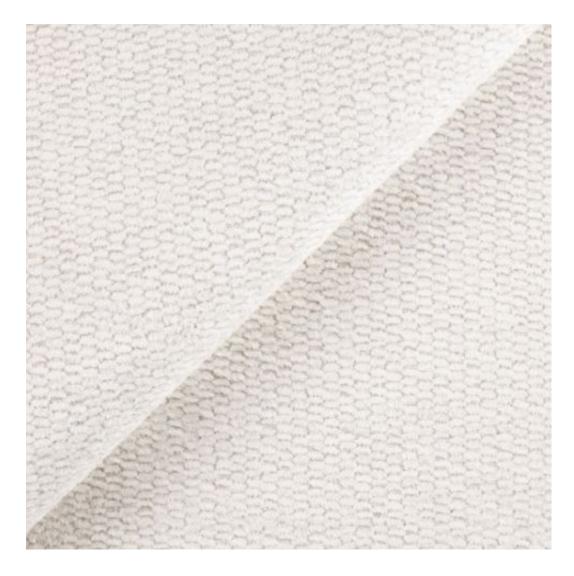

# **Product description**

Upholstered Bench Industrial Style LGM-245 HAMILTON-2817 | Width: 40 cm - 200 cm | Height: 40 cm - 50 cm | Depth: 30 cm - 40 cm |

Technical data

Product-Code:

| LGM-245                 |  |
|-------------------------|--|
| Catalogue number:       |  |
| 24434                   |  |
| Condition:              |  |
| New                     |  |
| Bench width:            |  |
| 40 cm - 200 cm          |  |
| Choose from parameter   |  |
| Bench height:           |  |
| 40 cm - 50 cm           |  |
| Choose from parameter   |  |
| Bench depth:            |  |
| 30 cm - 40 cm           |  |
| Choose from parameter   |  |
| Type of fabric:         |  |
| Choose from parameter   |  |
| Type of fabric (Photo): |  |
| HAMILTON-2817           |  |
|                         |  |
|                         |  |
|                         |  |

**Height**: 40 cm , 45 cm , 50 cm **Depth**: 30 cm , 35 cm , 40 cm

Type of fabric: HAMILTON-2817 (Photo), ANDRE-1300, ANDRE-1301, ANDRE-1302, ANDRE-1303, ANDRE-1304, ANDRE-1305, ANDRE-1306, ANDRE-1307, ANDRE-1308, ANDRE-1309, ANDRE-1310, ART-DECO-VELVET-01, ART-DECO-VELVET-02, ART-DECO-VELVET-03, ART-DECO-VELVET-04, ART-DECO-VELVET-05, ART-DECO-VELVET-06, ART-DECO-VELVET-07, ART-DECO-VELVET-08, ART-DECO-VELVET-09, ART-DECO-VELVET-10...11 (write a comment in order), ATOS-111, ATOS-112, ATOS-113, ATOS-114, ATOS-115, ATOS-116, ATOS-117, ATOS-118, ATOS-119, ATOS-120...126 (write a comment in order), AURORA-2480, AURORA-2481, AURORA-2482, AURORA-2483, AURORA-2484, AURORA-2485, AURORA-2486, AURORA-2487, AURORA-2488, AURORA-2489...2505 (write a comment in order), BALOO-2071, BALOO-2072, BALOO-2073, BALOO-2074, BALOO-2076, BALOO-2077, BALOO-2078, BALOO-2079, BALOO-2081, BALOO-2082...2089 (write a comment in order), BLACK-WHITE-VELVET-01, BLACK-WHITE-VELVET-02, BLACK-WHITE-VELVET-03, BLACK-WHITE-VELVET-04, BLACK-WHITE-VELVET-05, BLACK-WHITE-VELVET-06, BLACK-WHITE-VELVET-07, BLACK-WHITE-VELVET-08, BLACK-WHITE-VELVET-09, BLACK-WHITE-VELVET-09, BLOOM-02, BLOOM-03, BLOOM-04, BLOOM-05, BLOOM-06, BLOOM-07, BLOOM-08, BLOOM-09, BLOOM-10, BRAID-3001, BRAID-3002,