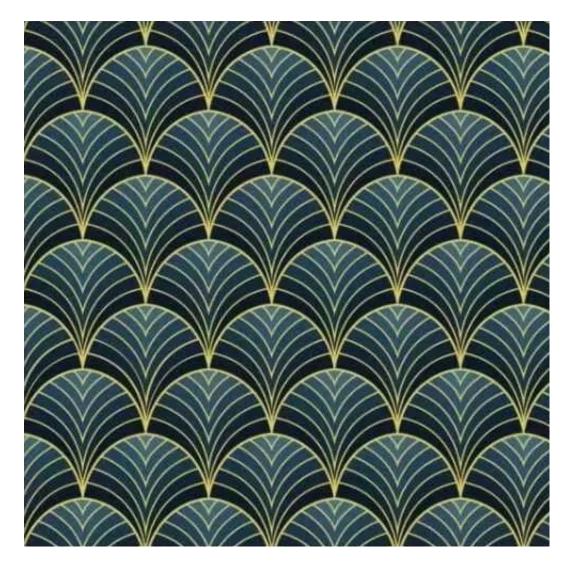

# **Product description**

Upholstered Bench Industrial Style LGM-245 HAMILTON-2817 | Width: 40 cm - 200 cm | Height: 40 cm - 50 cm | Depth: 30 cm - 40 cm |

Technical data

Product-Code:

| LGM-245                 |  |
|-------------------------|--|
| Catalogue number:       |  |
| 24434                   |  |
| Condition:              |  |
| New                     |  |
| Bench width:            |  |
| 40 cm - 200 cm          |  |
| Choose from parameter   |  |
| Bench height:           |  |
| 40 cm - 50 cm           |  |
| Choose from parameter   |  |
| Bench depth:            |  |
| 30 cm - 40 cm           |  |
| Choose from parameter   |  |
| Type of fabric:         |  |
| Choose from parameter   |  |
| Type of fabric (Photo): |  |
| HAMILTON-2817           |  |
|                         |  |
|                         |  |
|                         |  |

FLORENCE-ECO-LEATHER

FLOWER-VELVET

FUSHION-ECO-LEATHER

**GEODY** 

**HAMILTON** 

**HEXAGON-VELVET** 

HOLD-ME

**HUSK-VELVET** 

**Height**: 40 cm , 45 cm , 50 cm **Depth**: 30 cm , 35 cm , 40 cm

Type of fabric: HAMILTON-2817 (Photo), ANDRE-1300, ANDRE-1301, ANDRE-1302, ANDRE-1303, ANDRE-1304, ANDRE-1305, ANDRE-1306, ANDRE-1307, ANDRE-1308, ANDRE-1309, ANDRE-1310, ART-DECO-VELVET-01, ART-DECO-VELVET-02, ART-DECO-VELVET-03, ART-DECO-VELVET-04, ART-DECO-VELVET-05, ART-DECO-VELVET-06, ART-DECO-VELVET-07, ART-DECO-VELVET-08, ART-DECO-VELVET-09, ART-DECO-VELVET-10...11 (write a comment in order), ATOS-111, ATOS-112, ATOS-113, ATOS-114, ATOS-115, ATOS-116, ATOS-117, ATOS-118, ATOS-119, ATOS-120...126 (write a comment in order), AURORA-2480, AURORA-2481, AURORA-2482, AURORA-2483, AURORA-2484, AURORA-2485, AURORA-2486, AURORA-2487, AURORA-2488, AURORA-2489...2505 (write a comment in order), BALOO-2071, BALOO-2072, BALOO-2073, BALOO-2074, BALOO-2076, BALOO-2077, BALOO-2078, BALOO-2079, BALOO-2081, BALOO-2082...2089 (write a comment in order), BLACK-WHITE-VELVET-01, BLACK-WHITE-VELVET-02, BLACK-WHITE-VELVET-03, BLACK-WHITE-VELVET-04, BLACK-WHITE-VELVET-05, BLACK-WHITE-VELVET-06, BLACK-WHITE-VELVET-07, BLACK-WHITE-VELVET-08, BLACK-WHITE-VELVET-09, BLACK-WHITE-VELVET-09, BLOOM-02, BLOOM-03, BLOOM-04, BLOOM-05, BLOOM-06, BLOOM-07, BLOOM-08, BLOOM-09, BLOOM-10, BRAID-3001, BRAID-3002,