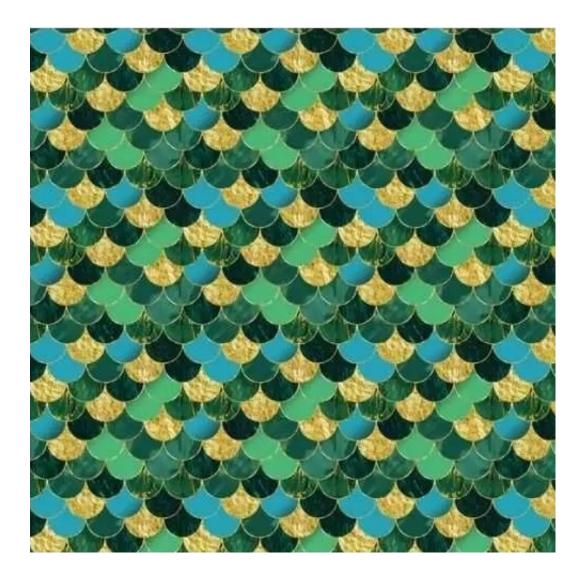

# **Product description**

Upholstered Bench Industrial Style LGM-245 HAMILTON-2817 | Width: 40 cm - 200 cm | Height: 40 cm - 50 cm | Depth: 30 cm - 40 cm |

Technical data

Product-Code:

| LGM-245                 |  |
|-------------------------|--|
| Catalogue number:       |  |
| 24434                   |  |
| Condition:              |  |
| New                     |  |
| Bench width:            |  |
| 40 cm - 200 cm          |  |
| Choose from parameter   |  |
| Bench height:           |  |
| 40 cm - 50 cm           |  |
| Choose from parameter   |  |
| Bench depth:            |  |
| 30 cm - 40 cm           |  |
| Choose from parameter   |  |
| Type of fabric:         |  |
| Choose from parameter   |  |
| Type of fabric (Photo): |  |
| HAMILTON-2817           |  |
|                         |  |
|                         |  |
|                         |  |

FLORENCE-ECO-LEATHER

FLOWER-VELVET

FUSHION-ECO-LEATHER

**GEODY** 

**HAMILTON** 

**HEXAGON-VELVET** 

HOLD-ME

**HUSK-VELVET** 

**Height**: 40 cm , 45 cm , 50 cm **Depth**: 30 cm , 35 cm , 40 cm

Type of fabric: HAMILTON-2817 (Photo), ANDRE-1300, ANDRE-1301, ANDRE-1302, ANDRE-1303, ANDRE-1304, ANDRE-1305, ANDRE-1306, ANDRE-1307, ANDRE-1308, ANDRE-1309, ANDRE-1310, ART-DECO-VELVET-01, ART-DECO-VELVET-02, ART-DECO-VELVET-03, ART-DECO-VELVET-04, ART-DECO-VELVET-05, ART-DECO-VELVET-06, ART-DECO-VELVET-07, ART-DECO-VELVET-08, ART-DECO-VELVET-09, ART-DECO-VELVET-10...11 (write a comment in order), ATOS-111, ATOS-112, ATOS-113, ATOS-114, ATOS-115, ATOS-116, ATOS-117, ATOS-118, ATOS-119, ATOS-120...126 (write a comment in order), AURORA-2480, AURORA-2481, AURORA-2482, AURORA-2483, AURORA-2484, AURORA-2485, AURORA-2486, AURORA-2487, AURORA-2488, AURORA-2489...2505 (write a comment in order), BALOO-2071, BALOO-2072, BALOO-2073, BALOO-2074, BALOO-2076, BALOO-2077, BALOO-2078, BALOO-2079, BALOO-2081, BALOO-2082...2089 (write a comment in order), BLACK-WHITE-VELVET-01, BLACK-WHITE-VELVET-02, BLACK-WHITE-VELVET-03, BLACK-WHITE-VELVET-04, BLACK-WHITE-VELVET-05, BLACK-WHITE-VELVET-06, BLACK-WHITE-VELVET-07, BLACK-WHITE-VELVET-08, BLACK-WHITE-VELVET-09, BLACK-WHITE-VELVET-09, BLOOM-02, BLOOM-03, BLOOM-04, BLOOM-05, BLOOM-06, BLOOM-07, BLOOM-08, BLOOM-09, BLOOM-10, BRAID-3001, BRAID-3002,