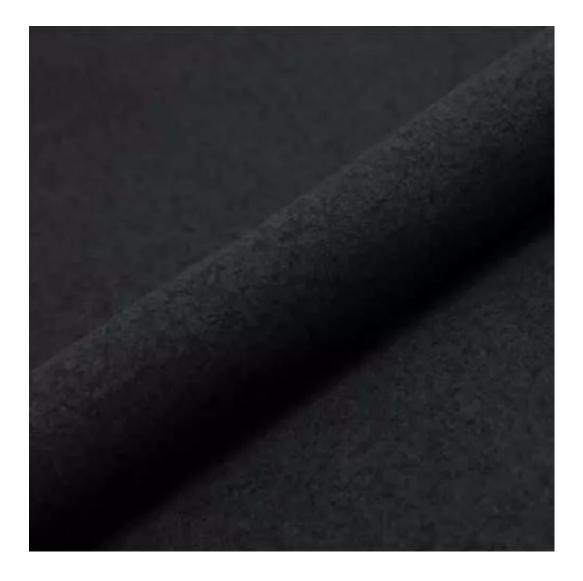

# **Product description**

Upholstered Bench Industrial Style LGM-245 HAMILTON-2817 | Width: 40 cm - 200 cm | Height: 40 cm - 50 cm | Depth: 30 cm - 40 cm |

Technical data

Product-Code:

| LGM-245                 |  |
|-------------------------|--|
| Catalogue number:       |  |
| 24434                   |  |
| Condition:              |  |
| New                     |  |
| Bench width:            |  |
| 40 cm - 200 cm          |  |
| Choose from parameter   |  |
| Bench height:           |  |
| 40 cm - 50 cm           |  |
| Choose from parameter   |  |
| Bench depth:            |  |
| 30 cm - 40 cm           |  |
| Choose from parameter   |  |
| Type of fabric:         |  |
| Choose from parameter   |  |
| Type of fabric (Photo): |  |
| HAMILTON-2817           |  |
|                         |  |
|                         |  |
|                         |  |

**Height**: 40 cm , 45 cm , 50 cm **Depth**: 30 cm , 35 cm , 40 cm

Type of fabric: HAMILTON-2817 (Photo), ANDRE-1300, ANDRE-1301, ANDRE-1302, ANDRE-1303, ANDRE-1304, ANDRE-1305, ANDRE-1306, ANDRE-1307, ANDRE-1308, ANDRE-1309, ANDRE-1310, ART-DECO-VELVET-01, ART-DECO-VELVET-02, ART-DECO-VELVET-03, ART-DECO-VELVET-04, ART-DECO-VELVET-05, ART-DECO-VELVET-06, ART-DECO-VELVET-07, ART-DECO-VELVET-08, ART-DECO-VELVET-09, ART-DECO-VELVET-10...11 (write a comment in order), ATOS-111, ATOS-112, ATOS-113, ATOS-114, ATOS-115, ATOS-116, ATOS-117, ATOS-118, ATOS-119, ATOS-120...126 (write a comment in order), AURORA-2480, AURORA-2481, AURORA-2482, AURORA-2483, AURORA-2484, AURORA-2485, AURORA-2486, AURORA-2487, AURORA-2488, AURORA-2489...2505 (write a comment in order), BALOO-2071, BALOO-2072, BALOO-2073, BALOO-2074, BALOO-2076, BALOO-2077, BALOO-2078, BALOO-2079, BALOO-2081, BALOO-2082...2089 (write a comment in order), BLACK-WHITE-VELVET-01, BLACK-WHITE-VELVET-02, BLACK-WHITE-VELVET-03, BLACK-WHITE-VELVET-04, BLACK-WHITE-VELVET-05, BLACK-WHITE-VELVET-06, BLACK-WHITE-VELVET-07, BLACK-WHITE-VELVET-08, BLACK-WHITE-VELVET-09, BLACK-WHITE-VELVET-09, BLOOM-02, BLOOM-03, BLOOM-04, BLOOM-05, BLOOM-06, BLOOM-07, BLOOM-08, BLOOM-09, BLOOM-10, BRAID-3001, BRAID-3002,