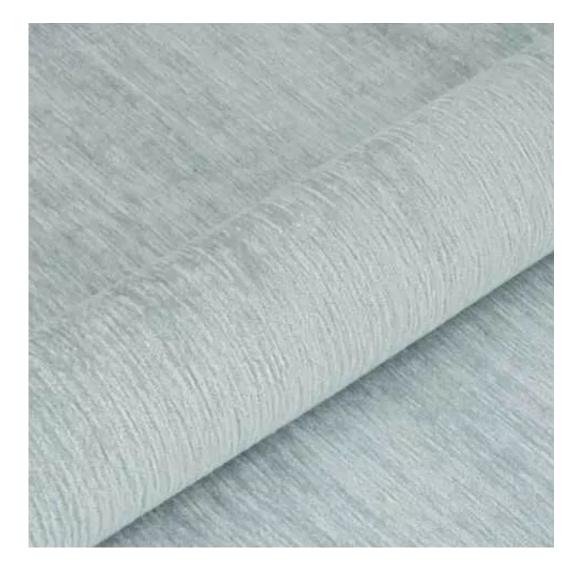

# **Product description**

Upholstered Bench Industrial Style LGM-245 HAMILTON-2816 | Width: 40 cm - 200 cm | Height: 40 cm - 50 cm | Depth: 30 cm - 40 cm |

Technical data

Product-Code:

| LGM-245                 |  |  |
|-------------------------|--|--|
| Catalogue number:       |  |  |
| 24433                   |  |  |
| Condition:              |  |  |
| New                     |  |  |
| Bench width:            |  |  |
| 40 cm - 200 cm          |  |  |
| Choose from parameter   |  |  |
| Bench height:           |  |  |
| 40 cm - 50 cm           |  |  |
| Choose from parameter   |  |  |
| Bench depth:            |  |  |
| 30 cm - 40 cm           |  |  |
| Choose from parameter   |  |  |
| Type of fabric:         |  |  |
| Choose from parameter   |  |  |
| Type of fabric (Photo): |  |  |
| HAMILTON-2816           |  |  |
|                         |  |  |
|                         |  |  |
|                         |  |  |

**Height**: 40 cm , 45 cm , 50 cm **Depth**: 30 cm , 35 cm , 40 cm

Type of fabric: HAMILTON-2816 (Photo), ANDRE-1300, ANDRE-1301, ANDRE-1302, ANDRE-1303, ANDRE-1304, ANDRE-1305, ANDRE-1306, ANDRE-1307, ANDRE-1308, ANDRE-1309, ANDRE-1310, ART-DECO-VELVET-01, ART-DECO-VELVET-02, ART-DECO-VELVET-03, ART-DECO-VELVET-04, ART-DECO-VELVET-05, ART-DECO-VELVET-06, ART-DECO-VELVET-07, ART-DECO-VELVET-08, ART-DECO-VELVET-09, ART-DECO-VELVET-10...11 (write a comment in order), ATOS-111, ATOS-112, ATOS-113, ATOS-114, ATOS-115, ATOS-116, ATOS-117, ATOS-118, ATOS-119, ATOS-120...126 (write a comment in order), AURORA-2480, AURORA-2481, AURORA-2482, AURORA-2483, AURORA-2484, AURORA-2485, AURORA-2486, AURORA-2487, AURORA-2488, AURORA-2489...2505 (write a comment in order), BALOO-2071, BALOO-2072, BALOO-2073, BALOO-2074, BALOO-2076, BALOO-2077, BALOO-2078, BALOO-2079, BALOO-2081, BALOO-2082...2089 (write a comment in order), BLACK-WHITE-VELVET-01, BLACK-WHITE-VELVET-02, BLACK-WHITE-VELVET-03, BLACK-WHITE-VELVET-04, BLACK-WHITE-VELVET-05, BLACK-WHITE-VELVET-06, BLACK-WHITE-VELVET-07, BLACK-WHITE-VELVET-08, BLACK-WHITE-VELVET-09, BLACK-WHITE-VELVET-09, BLOOM-01, BLOOM-02, BLOOM-03, BLOOM-04, BLOOM-05, BLOOM-06, BLOOM-07, BLOOM-08, BLOOM-09, BLOOM-10, BRAID-3001, BRAID-3002,