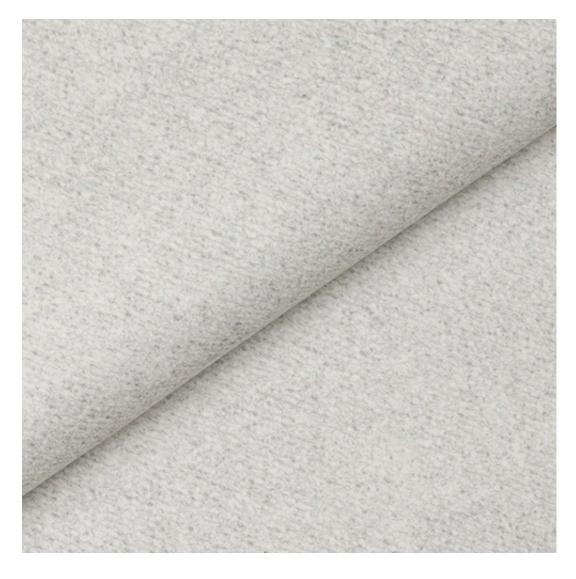

# **Product description**

Upholstered Bench Industrial Style LGM-245 HAMILTON-2816 | Width: 40 cm - 200 cm | Height: 40 cm - 50 cm | Depth: 30 cm - 40 cm |

Technical data

Product-Code:

| LGM-245                 |  |  |
|-------------------------|--|--|
| Catalogue number:       |  |  |
| 24433                   |  |  |
| Condition:              |  |  |
| New                     |  |  |
| Bench width:            |  |  |
| 40 cm - 200 cm          |  |  |
| Choose from parameter   |  |  |
| Bench height:           |  |  |
| 40 cm - 50 cm           |  |  |
| Choose from parameter   |  |  |
| Bench depth:            |  |  |
| 30 cm - 40 cm           |  |  |
| Choose from parameter   |  |  |
| Type of fabric:         |  |  |
| Choose from parameter   |  |  |
| Type of fabric (Photo): |  |  |
| HAMILTON-2816           |  |  |
|                         |  |  |
|                         |  |  |
|                         |  |  |

**Height**: 40 cm , 45 cm , 50 cm **Depth**: 30 cm , 35 cm , 40 cm

Type of fabric: HAMILTON-2816 (Photo), ANDRE-1300, ANDRE-1301, ANDRE-1302, ANDRE-1303, ANDRE-1304, ANDRE-1305, ANDRE-1306, ANDRE-1307, ANDRE-1308, ANDRE-1309, ANDRE-1310, ART-DECO-VELVET-01, ART-DECO-VELVET-02, ART-DECO-VELVET-03, ART-DECO-VELVET-04, ART-DECO-VELVET-05, ART-DECO-VELVET-06, ART-DECO-VELVET-07, ART-DECO-VELVET-08, ART-DECO-VELVET-09, ART-DECO-VELVET-10...11 (write a comment in order), ATOS-111, ATOS-112, ATOS-113, ATOS-114, ATOS-115, ATOS-116, ATOS-117, ATOS-118, ATOS-119, ATOS-120...126 (write a comment in order), AURORA-2480, AURORA-2481, AURORA-2482, AURORA-2483, AURORA-2484, AURORA-2485, AURORA-2486, AURORA-2487, AURORA-2488, AURORA-2489...2505 (write a comment in order), BALOO-2071, BALOO-2072, BALOO-2073, BALOO-2074, BALOO-2076, BALOO-2077, BALOO-2078, BALOO-2079, BALOO-2081, BALOO-2082...2089 (write a comment in order), BLACK-WHITE-VELVET-01, BLACK-WHITE-VELVET-02, BLACK-WHITE-VELVET-03, BLACK-WHITE-VELVET-04, BLACK-WHITE-VELVET-05, BLACK-WHITE-VELVET-06, BLACK-WHITE-VELVET-07, BLACK-WHITE-VELVET-08, BLACK-WHITE-VELVET-09, BLACK-WHITE-VELVET-09, BLOOM-01, BLOOM-02, BLOOM-03, BLOOM-04, BLOOM-05, BLOOM-06, BLOOM-07, BLOOM-08, BLOOM-09, BLOOM-10, BRAID-3001, BRAID-3002,