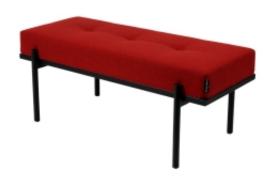

# **Upholstered Bench Industrial Style LGM-245 HAMILTON-2816**

| Number        | 24433            |
|---------------|------------------|
| Producer code | LGM-245          |
| Manufacturer  | Emra Wood Design |

# **Product description**

Upholstered Bench Industrial Style LGM-245 HAMILTON-2816 | Width: 40 cm - 200 cm | Height: 40 cm - 50 cm | Depth: 30 cm - 40 cm |

Technical data

Product-Code:

| LGM-245                 |  |  |
|-------------------------|--|--|
| Catalogue number:       |  |  |
| 24433                   |  |  |
| Condition:              |  |  |
| New                     |  |  |
| Bench width:            |  |  |
| 40 cm - 200 cm          |  |  |
| Choose from parameter   |  |  |
| Bench height:           |  |  |
| 40 cm - 50 cm           |  |  |
| Choose from parameter   |  |  |
| Bench depth:            |  |  |
| 30 cm - 40 cm           |  |  |
| Choose from parameter   |  |  |
| Type of fabric:         |  |  |
| Choose from parameter   |  |  |
| Type of fabric (Photo): |  |  |
| HAMILTON-2816           |  |  |
|                         |  |  |
|                         |  |  |
|                         |  |  |

## Upholstered Bench Industrial Style LGM-245 HAMILTON-2816

- · A functional and practical bench for hallway, living room, bedroom, dressing room, bathroom, reception and office
- Some bench models have a practical shelf for shoes
- The frame and upholstery are made of the highest quality materials
- Production of the bench according to customer requirements