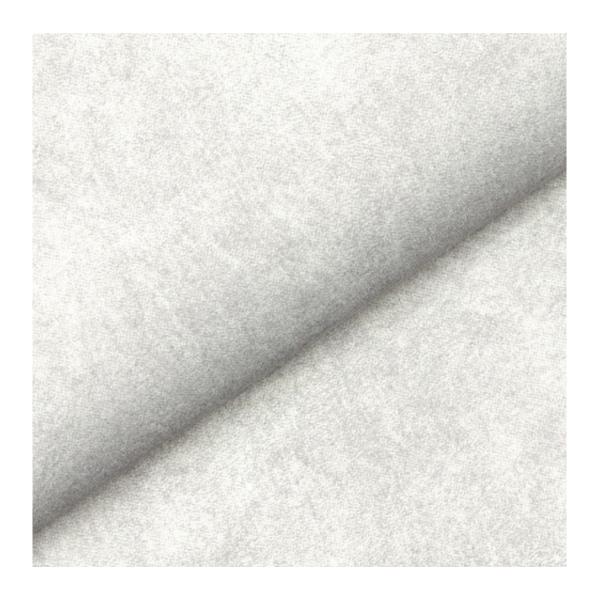

# **Product description**

Upholstered Bench Industrial Style LGM-245 HAMILTON-2816 | Width: 40 cm - 200 cm | Height: 40 cm - 50 cm | Depth: 30 cm - 40 cm |

Technical data

Product-Code:

| LGM-245                 |  |  |
|-------------------------|--|--|
| Catalogue number:       |  |  |
| 24433                   |  |  |
| Condition:              |  |  |
| New                     |  |  |
| Bench width:            |  |  |
| 40 cm - 200 cm          |  |  |
| Choose from parameter   |  |  |
| Bench height:           |  |  |
| 40 cm - 50 cm           |  |  |
| Choose from parameter   |  |  |
| Bench depth:            |  |  |
| 30 cm - 40 cm           |  |  |
| Choose from parameter   |  |  |
| Type of fabric:         |  |  |
| Choose from parameter   |  |  |
| Type of fabric (Photo): |  |  |
| HAMILTON-2816           |  |  |
|                         |  |  |
|                         |  |  |
|                         |  |  |

FLORENCE-ECO-LEATHER

FLOWER-VELVET

FUSHION-ECO-LEATHER

**GEODY** 

**HAMILTON** 

**HEXAGON-VELVET** 

HOLD-ME

**HUSK-VELVET** 