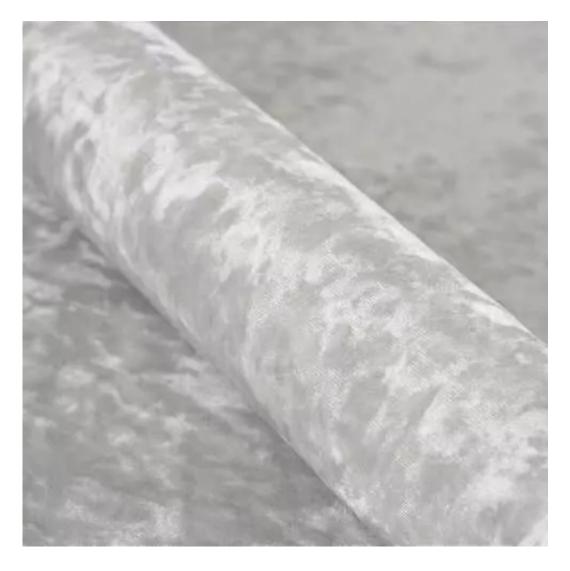

# **Product description**

Upholstered Bench Industrial Style LGM-245 HAMILTON-2816 | Width: 40 cm - 200 cm | Height: 40 cm - 50 cm | Depth: 30 cm - 40 cm |

Technical data

Product-Code:

| LGM-245                 |  |  |
|-------------------------|--|--|
| Catalogue number:       |  |  |
| 24433                   |  |  |
| Condition:              |  |  |
| New                     |  |  |
| Bench width:            |  |  |
| 40 cm - 200 cm          |  |  |
| Choose from parameter   |  |  |
| Bench height:           |  |  |
| 40 cm - 50 cm           |  |  |
| Choose from parameter   |  |  |
| Bench depth:            |  |  |
| 30 cm - 40 cm           |  |  |
| Choose from parameter   |  |  |
| Type of fabric:         |  |  |
| Choose from parameter   |  |  |
| Type of fabric (Photo): |  |  |
| HAMILTON-2816           |  |  |
|                         |  |  |
|                         |  |  |
|                         |  |  |

**Height**: 40 cm , 45 cm , 50 cm **Depth**: 30 cm , 35 cm , 40 cm

Type of fabric: HAMILTON-2816 (Photo), ANDRE-1300, ANDRE-1301, ANDRE-1302, ANDRE-1303, ANDRE-1304, ANDRE-1305, ANDRE-1306, ANDRE-1307, ANDRE-1308, ANDRE-1309, ANDRE-1310, ART-DECO-VELVET-01, ART-DECO-VELVET-02, ART-DECO-VELVET-03, ART-DECO-VELVET-04, ART-DECO-VELVET-05, ART-DECO-VELVET-06, ART-DECO-VELVET-07, ART-DECO-VELVET-08, ART-DECO-VELVET-09, ART-DECO-VELVET-10...11 (write a comment in order), ATOS-111, ATOS-112, ATOS-113, ATOS-114, ATOS-115, ATOS-116, ATOS-117, ATOS-118, ATOS-119, ATOS-120...126 (write a comment in order), AURORA-2480, AURORA-2481, AURORA-2482, AURORA-2483, AURORA-2484, AURORA-2485, AURORA-2486, AURORA-2487, AURORA-2488, AURORA-2489...2505 (write a comment in order), BALOO-2071, BALOO-2072, BALOO-2073, BALOO-2074, BALOO-2076, BALOO-2077, BALOO-2078, BALOO-2079, BALOO-2081, BALOO-2082...2089 (write a comment in order), BLACK-WHITE-VELVET-01, BLACK-WHITE-VELVET-02, BLACK-WHITE-VELVET-03, BLACK-WHITE-VELVET-04, BLACK-WHITE-VELVET-05, BLACK-WHITE-VELVET-06, BLACK-WHITE-VELVET-07, BLACK-WHITE-VELVET-08, BLACK-WHITE-VELVET-09, BLACK-WHITE-VELVET-09, BLOOM-01, BLOOM-02, BLOOM-03, BLOOM-04, BLOOM-05, BLOOM-06, BLOOM-07, BLOOM-08, BLOOM-09, BLOOM-10, BRAID-3001, BRAID-3002,