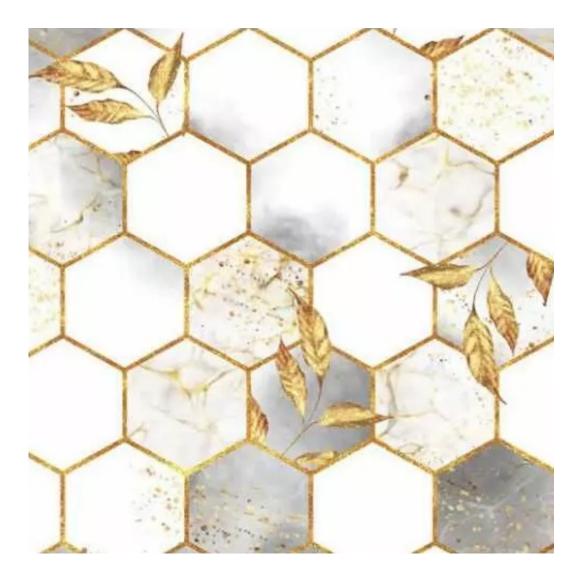

# **Product description**

Upholstered Bench Industrial Style LGM-245 HAMILTON-2816 | Width: 40 cm - 200 cm | Height: 40 cm - 50 cm | Depth: 30 cm - 40 cm |

Technical data

Product-Code:

| LGM-245                 |  |  |
|-------------------------|--|--|
| Catalogue number:       |  |  |
| 24433                   |  |  |
| Condition:              |  |  |
| New                     |  |  |
| Bench width:            |  |  |
| 40 cm - 200 cm          |  |  |
| Choose from parameter   |  |  |
| Bench height:           |  |  |
| 40 cm - 50 cm           |  |  |
| Choose from parameter   |  |  |
| Bench depth:            |  |  |
| 30 cm - 40 cm           |  |  |
| Choose from parameter   |  |  |
| Type of fabric:         |  |  |
| Choose from parameter   |  |  |
| Type of fabric (Photo): |  |  |
| HAMILTON-2816           |  |  |
|                         |  |  |
|                         |  |  |
|                         |  |  |

FLORENCE-ECO-LEATHER

FLOWER-VELVET

FUSHION-ECO-LEATHER

**GEODY** 

**HAMILTON** 

**HEXAGON-VELVET** 

HOLD-ME

**HUSK-VELVET** 

**Height**: 40 cm , 45 cm , 50 cm **Depth**: 30 cm , 35 cm , 40 cm

Type of fabric: HAMILTON-2816 (Photo), ANDRE-1300, ANDRE-1301, ANDRE-1302, ANDRE-1303, ANDRE-1304, ANDRE-1305, ANDRE-1306, ANDRE-1307, ANDRE-1308, ANDRE-1309, ANDRE-1310, ART-DECO-VELVET-01, ART-DECO-VELVET-02, ART-DECO-VELVET-03, ART-DECO-VELVET-04, ART-DECO-VELVET-05, ART-DECO-VELVET-06, ART-DECO-VELVET-07, ART-DECO-VELVET-08, ART-DECO-VELVET-09, ART-DECO-VELVET-10...11 (write a comment in order), ATOS-111, ATOS-112, ATOS-113, ATOS-114, ATOS-115, ATOS-116, ATOS-117, ATOS-118, ATOS-119, ATOS-120...126 (write a comment in order), AURORA-2480, AURORA-2481, AURORA-2482, AURORA-2483, AURORA-2484, AURORA-2485, AURORA-2486, AURORA-2487, AURORA-2488, AURORA-2489...2505 (write a comment in order), BALOO-2071, BALOO-2072, BALOO-2073, BALOO-2074, BALOO-2076, BALOO-2077, BALOO-2078, BALOO-2079, BALOO-2081, BALOO-2082...2089 (write a comment in order), BLACK-WHITE-VELVET-01, BLACK-WHITE-VELVET-02, BLACK-WHITE-VELVET-03, BLACK-WHITE-VELVET-04, BLACK-WHITE-VELVET-05, BLACK-WHITE-VELVET-06, BLACK-WHITE-VELVET-07, BLACK-WHITE-VELVET-08, BLACK-WHITE-VELVET-09, BLACK-WHITE-VELVET-09, BLOOM-01, BLOOM-02, BLOOM-03, BLOOM-04, BLOOM-05, BLOOM-06, BLOOM-07, BLOOM-08, BLOOM-09, BLOOM-10, BRAID-3001, BRAID-3002,