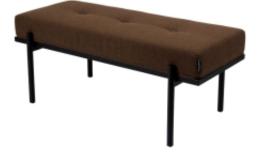

# Upholstered Bench Industrial Style LGM-245 HAMILTON-2812

| Number        | 24432            |  |
|---------------|------------------|--|
| Producer code | LGM-245          |  |
| Manufacturer  | Emra Wood Design |  |

## **Product description**

Upholstered Bench Industrial Style LGM-245 HAMILTON-2812 | Width: 40 cm - 200 cm | Height: 40 cm - 50 cm | Depth: 30 cm - 40 cm |

Technical data

Product-Code:

#### Upholstered Bench Industrial Style LGM-245 HAMILTON-2812

- A functional and practical bench for hallway, living room, bedroom, dressing room, bathroom, reception and office
- Some bench models have a practical shelf for shoes
- The frame and upholstery are made of the highest quality materials
- Production of the bench according to customer requirements

Product features

- Very high-quality and precise workmanship directly from the manufacturer
- The bench features an interchangeable seat to adapt the product to the future appearance of the room
- The bench does not require self-assembly and is delivered to the customer in its entirety
- Take a look at our fabric palette for more options
- We are at your disposal if you have any questions about the product
- By purchasing a product, you are buying a non-prefabricated item made according to specifications (selection of color, upholstery, materials, etc.)