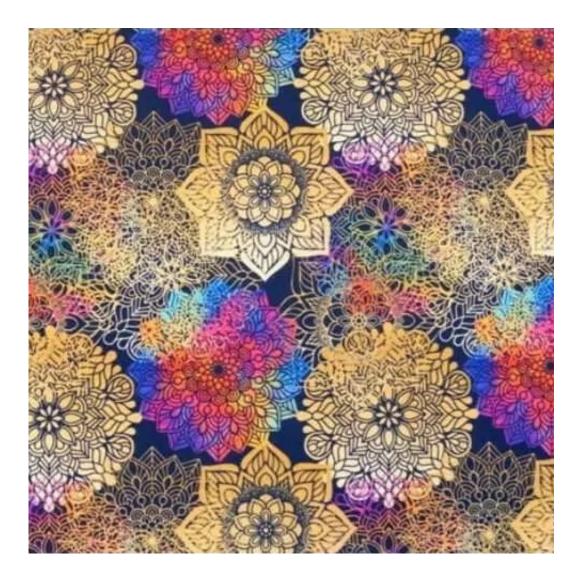

## **Product description**

Upholstered Bench Industrial Style LGM-245 HAMILTON-2812 | Width: 40 cm - 200 cm | Height: 40 cm - 50 cm | Depth: 30 cm - 40 cm |

Technical data

Product-Code:

HAMILTON-2812

Product description

**Depth**: 30 cm , 35 cm , 40 cm

**Type of fabric**: HAMILTON-2812 (Photo) , ANDRE-1300 , ANDRE-1301 , ANDRE-1302 , ANDRE-1303 , ANDRE-1304 , ANDRE-1305 , ANDRE-1306 , ANDRE-1307 , ANDRE-1308 , ANDRE-1309 , ANDRE-1310 , ART-DECO-VELVET-01 , ART-DECO-VELVET-02 , ART-DECO-VELVET-03 , ART-DECO-VELVET-04 , ART-DECO-VELVET-05 , ART-DECO-VELVET-06 , ART-DECO-VELVET-07 , ART-DECO-VELVET-08 , ART-DECO-VELVET-09 , ART-DECO-VELVET-10..11 (write a comment in order) , ATOS-111 , ATOS-112 , ATOS-113 , ATOS-114 , ATOS-115 , ATOS-116 , ATOS-117 , ATOS-118 , ATOS-119 , ATOS-120..126 (write a comment in order) , AURORA-2480 , AURORA-2481 , AURORA-2482 , AURORA-2483 , AURORA-2484 , AURORA-2485 , AURORA-2486 , AURORA-2487 , AURORA-2488 , AURORA-2489..2505 (write a comment in order) , BALOO-2071 , BALOO-2072 , BALOO-2073 , BALOO-2074 , BALOO-2076 , BALOO-2077 , BALOO-2078 , BALOO-2079 , BALOO-2081 , BALOO-2082..2089 (write a comment in order) , BLACK-WHITE-VELVET-01 , BLACK-WHITE-VELVET-02 , BLACK-WHITE-VELVET-03 , BLACK-WHITE-VELVET-05 , BLACK-WHITE-VELVET-06 , BLACK-WHITE-VELVET-07 , BLACK-WHITE-VELVET-08 , BLACK-WHITE-VELVET-09 , BLACK-WHITE-VELVET-05 , BLACK-WHITE-VELVET-06 , BLACK-WHITE-VELVET-07 , BLACK-WHITE-VELVET-08 , BLACK-WHITE-VELVET-09 , BLOOM-09 , BLOOM-01 , BLOOM-02 , BLOOM-03 , BLOOM-04 , BLOOM-05 , BLOOM-06 , BLOOM-07 , BLOOM-08 , BLOOM-09 , BLOOM-10 , BRAID-3001 , BRAID-3002 ,