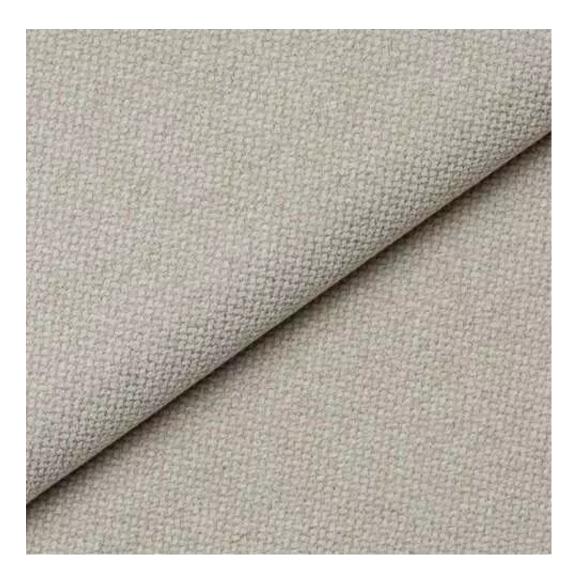

Bench height:

40 cm - 50 cm

Choose from parameter

Bench depth:

30 cm - 40 cm

Choose from parameter

Type of fabric: Choose from parameter

Type of fabric (Photo):

HAMILTON-2812

Product description

**Depth**: 30 cm , 35 cm , 40 cm

**Type of fabric**: HAMILTON-2812 (Photo) , ANDRE-1300 , ANDRE-1301 , ANDRE-1302 , ANDRE-1303 , ANDRE-1304 , ANDRE-1305 , ANDRE-1306 , ANDRE-1307 , ANDRE-1308 , ANDRE-1309 , ANDRE-1310 , ART-DECO-VELVET-01 , ART-DECO-VELVET-02 , ART-DECO-VELVET-03 , ART-DECO-VELVET-04 , ART-DECO-VELVET-05 , ART-DECO-VELVET-06 , ART-DECO-VELVET-07 , ART-DECO-VELVET-08 , ART-DECO-VELVET-09 , ART-DECO-VELVET-10..11 (write a comment in order) , ATOS-111 , ATOS-112 , ATOS-113 , ATOS-114 , ATOS-115 , ATOS-116 , ATOS-117 , ATOS-118 , ATOS-119 , ATOS-120..126 (write a comment in order) , AURORA-2480 , AURORA-2481 , AURORA-2482 , AURORA-2483 , AURORA-2484 , AURORA-2485 , AURORA-2486 , AURORA-2487 , AURORA-2488 , AURORA-2489..2505 (write a comment in order) , BALOO-2071 , BALOO-2072 , BALOO-2073 , BALOO-2074 , BALOO-2076 , BALOO-2077 , BALOO-2078 , BALOO-2079 , BALOO-2081 , BALOO-2082..2089 (write a comment in order) , BLACK-WHITE-VELVET-01 , BLACK-WHITE-VELVET-02 , BLACK-WHITE-VELVET-03 , BLACK-WHITE-VELVET-05 , BLACK-WHITE-VELVET-06 , BLACK-WHITE-VELVET-07 , BLACK-WHITE-VELVET-08 , BLACK-WHITE-VELVET-09 , BLACK-WHITE-VELVET-05 , BLACK-WHITE-VELVET-06 , BLACK-WHITE-VELVET-07 , BLACK-WHITE-VELVET-08 , BLACK-WHITE-VELVET-09 , BLOOM-09 , BLOOM-01 , BLOOM-02 , BLOOM-03 , BLOOM-04 , BLOOM-05 , BLOOM-06 , BLOOM-07 , BLOOM-08 , BLOOM-09 , BLOOM-10 , BRAID-3001 , BRAID-3002 ,