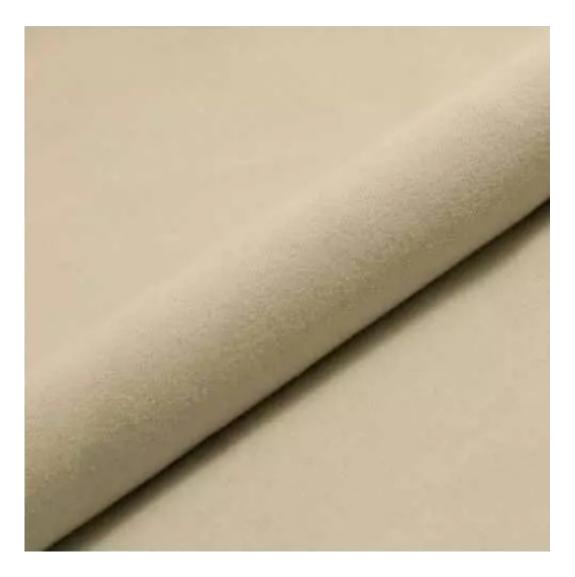

## **Product description**

Upholstered Bench Industrial Style LGM-245 HAMILTON-2812 | Width: 40 cm - 200 cm | Height: 40 cm - 50 cm | Depth: 30 cm - 40 cm |

Technical data

Product-Code:

HAMILTON-2812

Product description

**Depth**: 30 cm , 35 cm , 40 cm

**Type of fabric**: HAMILTON-2812 (Photo) , ANDRE-1300 , ANDRE-1301 , ANDRE-1302 , ANDRE-1303 , ANDRE-1304 , ANDRE-1305 , ANDRE-1306 , ANDRE-1307 , ANDRE-1308 , ANDRE-1309 , ANDRE-1310 , ART-DECO-VELVET-01 , ART-DECO-VELVET-02 , ART-DECO-VELVET-03 , ART-DECO-VELVET-04 , ART-DECO-VELVET-05 , ART-DECO-VELVET-06 , ART-DECO-VELVET-07 , ART-DECO-VELVET-08 , ART-DECO-VELVET-09 , ART-DECO-VELVET-10..11 (write a comment in order) , ATOS-111 , ATOS-112 , ATOS-113 , ATOS-114 , ATOS-115 , ATOS-116 , ATOS-117 , ATOS-118 , ATOS-119 , ATOS-120..126 (write a comment in order) , AURORA-2480 , AURORA-2481 , AURORA-2482 , AURORA-2483 , AURORA-2484 , AURORA-2485 , AURORA-2486 , AURORA-2487 , AURORA-2488 , AURORA-2489..2505 (write a comment in order) , BALOO-2071 , BALOO-2072 , BALOO-2073 , BALOO-2074 , BALOO-2076 , BALOO-2077 , BALOO-2078 , BALOO-2079 , BALOO-2081 , BALOO-2082..2089 (write a comment in order) , BLACK-WHITE-VELVET-01 , BLACK-WHITE-VELVET-02 , BLACK-WHITE-VELVET-03 , BLACK-WHITE-VELVET-05 , BLACK-WHITE-VELVET-06 , BLACK-WHITE-VELVET-07 , BLACK-WHITE-VELVET-08 , BLACK-WHITE-VELVET-09 , BLACK-WHITE-VELVET-05 , BLACK-WHITE-VELVET-06 , BLACK-WHITE-VELVET-07 , BLACK-WHITE-VELVET-08 , BLACK-WHITE-VELVET-09 , BLOOM-09 , BLOOM-01 , BLOOM-02 , BLOOM-03 , BLOOM-04 , BLOOM-05 , BLOOM-06 , BLOOM-07 , BLOOM-08 , BLOOM-09 , BLOOM-10 , BRAID-3001 , BRAID-3002 ,