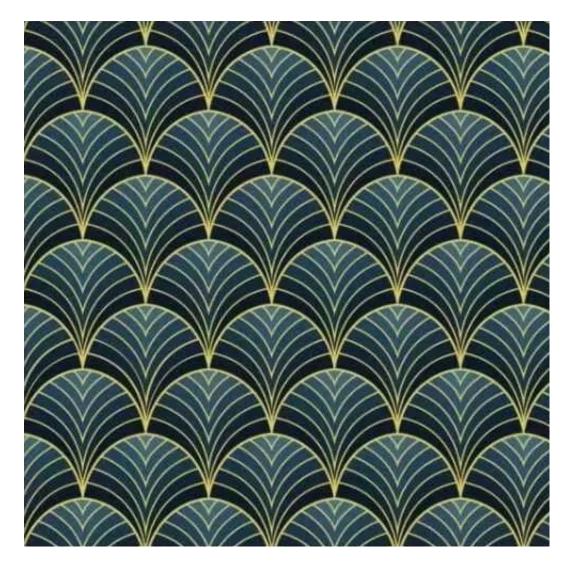

# **Product description**

Upholstered Bench Industrial Style LGM-245 HAMILTON-2811  $\mid$  Width: 40 cm - 200 cm  $\mid$  Height: 40 cm - 50 cm  $\mid$  Depth: 30 cm - 40 cm  $\mid$ 

Technical data

Product-Code:

| LGM-245                 |  |
|-------------------------|--|
| Catalogue number:       |  |
| 24431                   |  |
| Condition:              |  |
| New                     |  |
| Bench width:            |  |
| 40 cm - 200 cm          |  |
| Choose from parameter   |  |
| Bench height:           |  |
| 40 cm - 50 cm           |  |
| Choose from parameter   |  |
| Bench depth:            |  |
| 30 cm - 40 cm           |  |
| Choose from parameter   |  |
| Type of fabric:         |  |
| Choose from parameter   |  |
| Type of fabric (Photo): |  |
| HAMILTON-2811           |  |
|                         |  |
|                         |  |
|                         |  |

**Height**: 40 cm , 45 cm , 50 cm **Depth**: 30 cm , 35 cm , 40 cm

Type of fabric: HAMILTON-2811 (Photo), ANDRE-1300, ANDRE-1301, ANDRE-1302, ANDRE-1303, ANDRE-1304, ANDRE-1305, ANDRE-1306, ANDRE-1307, ANDRE-1308, ANDRE-1309, ANDRE-1310, ART-DECO-VELVET-01, ART-DECO-VELVET-02, ART-DECO-VELVET-03, ART-DECO-VELVET-04, ART-DECO-VELVET-05, ART-DECO-VELVET-06, ART-DECO-VELVET-07, ART-DECO-VELVET-08, ART-DECO-VELVET-09, ART-DECO-VELVET-10...11 (write a comment in order), ATOS-111, ATOS-112, ATOS-113, ATOS-114, ATOS-115, ATOS-116, ATOS-117, ATOS-118, ATOS-119, ATOS-120...126 (write a comment in order), AURORA-2480, AURORA-2481, AURORA-2482, AURORA-2483, AURORA-2484, AURORA-2485, AURORA-2486, AURORA-2487, AURORA-2488, AURORA-2489...2505 (write a comment in order), BALOO-2071, BALOO-2072, BALOO-2073, BALOO-2074, BALOO-2076, BALOO-2077, BALOO-2078, BALOO-2079, BALOO-2081, BALOO-2082...2089 (write a comment in order), BLACK-WHITE-VELVET-01, BLACK-WHITE-VELVET-02, BLACK-WHITE-VELVET-03, BLACK-WHITE-VELVET-04, BLACK-WHITE-VELVET-05, BLACK-WHITE-VELVET-06, BLACK-WHITE-VELVET-07, BLACK-WHITE-VELVET-08, BLACK-WHITE-VELVET-09, BLACK-WHITE-VELVET-09, BLOOM-02, BLOOM-03, BLOOM-04, BLOOM-05, BLOOM-06, BLOOM-07, BLOOM-08, BLOOM-09, BLOOM-10, BRAID-3001, BRAID-3002,