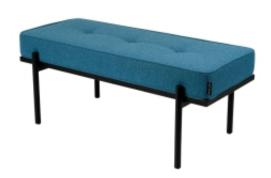

# **Upholstered Bench Industrial Style LGM-245 HAMILTON-2811**

| Number        | 24431            |
|---------------|------------------|
| Producer code | LGM-245          |
| Manufacturer  | Emra Wood Design |

# **Product description**

Upholstered Bench Industrial Style LGM-245 HAMILTON-2811  $\mid$  Width: 40 cm - 200 cm  $\mid$  Height: 40 cm - 50 cm  $\mid$  Depth: 30 cm - 40 cm  $\mid$ 

Technical data

Product-Code:

### Upholstered Bench Industrial Style LGM-245 HAMILTON-2811

- · A functional and practical bench for hallway, living room, bedroom, dressing room, bathroom, reception and office
- Some bench models have a practical shelf for shoes
- The frame and upholstery are made of the highest quality materials
- Production of the bench according to customer requirements

#### **Product features**

- Very high-quality and precise workmanship directly from the manufacturer
- The bench features an interchangeable seat to adapt the product to the future appearance of the room
- The bench does not require self-assembly and is delivered to the customer in its entirety
- Take a look at our fabric palette for more options
- We are at your disposal if you have any questions about the product
- By purchasing a product, you are buying a non-prefabricated item made according to specifications (selection of color, upholstery, materials, etc.)