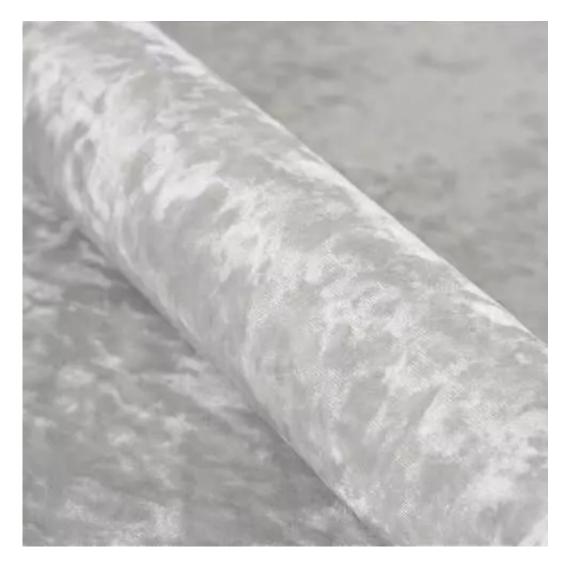

We offer the largest selection of seat fabrics!

Click on fabric name and discover all fabric selection.

ANDRE

ART-DECO-VELVET

ATOS-ECO-LEATHER

AURORA

BALOO

BLACK-WHITE-VELVET

**Height**: 40 cm , 45 cm , 50 cm **Depth**: 30 cm , 35 cm , 40 cm

Type of fabric: HAMILTON-2811 (Photo), ANDRE-1300, ANDRE-1301, ANDRE-1302, ANDRE-1303, ANDRE-1304, ANDRE-1305, ANDRE-1306, ANDRE-1307, ANDRE-1308, ANDRE-1309, ANDRE-1310, ART-DECO-VELVET-01, ART-DECO-VELVET-02, ART-DECO-VELVET-03, ART-DECO-VELVET-04, ART-DECO-VELVET-05, ART-DECO-VELVET-06, ART-DECO-VELVET-07, ART-DECO-VELVET-08, ART-DECO-VELVET-09, ART-DECO-VELVET-10...11 (write a comment in order), ATOS-111, ATOS-112, ATOS-113, ATOS-114, ATOS-115, ATOS-116, ATOS-117, ATOS-118, ATOS-119, ATOS-120...126 (write a comment in order), AURORA-2480, AURORA-2481, AURORA-2482, AURORA-2483, AURORA-2484, AURORA-2485, AURORA-2486, AURORA-2487, AURORA-2488, AURORA-2489...2505 (write a comment in order), BALOO-2071, BALOO-2072, BALOO-2073, BALOO-2074, BALOO-2076, BALOO-2077, BALOO-2078, BALOO-2079, BALOO-2081, BALOO-2082...2089 (write a comment in order), BLACK-WHITE-VELVET-01, BLACK-WHITE-VELVET-02, BLACK-WHITE-VELVET-03, BLACK-WHITE-VELVET-04, BLACK-WHITE-VELVET-05, BLACK-WHITE-VELVET-06, BLACK-WHITE-VELVET-07, BLACK-WHITE-VELVET-08, BLACK-WHITE-VELVET-09, BLACK-WHITE-VELVET-09, BLOOM-02, BLOOM-03, BLOOM-04, BLOOM-05, BLOOM-06, BLOOM-07, BLOOM-08, BLOOM-09, BLOOM-10, BRAID-3001, BRAID-3002,