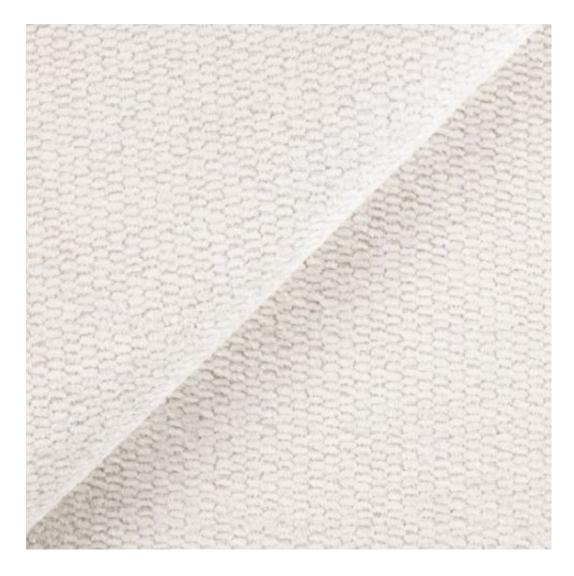

| LGM-245                 |  |
|-------------------------|--|
| Catalogue number:       |  |
| 24431                   |  |
| Condition:              |  |
| New                     |  |
| Bench width:            |  |
| 40 cm - 200 cm          |  |
| Choose from parameter   |  |
| Bench height:           |  |
| 40 cm - 50 cm           |  |
| Choose from parameter   |  |
| Bench depth:            |  |
| 30 cm - 40 cm           |  |
| Choose from parameter   |  |
| Type of fabric:         |  |
| Choose from parameter   |  |
| Type of fabric (Photo): |  |
| HAMILTON-2811           |  |
|                         |  |
|                         |  |
|                         |  |

**Height**: 40 cm , 45 cm , 50 cm **Depth**: 30 cm , 35 cm , 40 cm

Type of fabric: HAMILTON-2811 (Photo), ANDRE-1300, ANDRE-1301, ANDRE-1302, ANDRE-1303, ANDRE-1304, ANDRE-1305, ANDRE-1306, ANDRE-1307, ANDRE-1308, ANDRE-1309, ANDRE-1310, ART-DECO-VELVET-01, ART-DECO-VELVET-02, ART-DECO-VELVET-03, ART-DECO-VELVET-04, ART-DECO-VELVET-05, ART-DECO-VELVET-06, ART-DECO-VELVET-07, ART-DECO-VELVET-08, ART-DECO-VELVET-09, ART-DECO-VELVET-10...11 (write a comment in order), ATOS-111, ATOS-112, ATOS-113, ATOS-114, ATOS-115, ATOS-116, ATOS-117, ATOS-118, ATOS-119, ATOS-120...126 (write a comment in order), AURORA-2480, AURORA-2481, AURORA-2482, AURORA-2483, AURORA-2484, AURORA-2485, AURORA-2486, AURORA-2487, AURORA-2488, AURORA-2489...2505 (write a comment in order), BALOO-2071, BALOO-2072, BALOO-2073, BALOO-2074, BALOO-2076, BALOO-2077, BALOO-2078, BALOO-2079, BALOO-2081, BALOO-2082...2089 (write a comment in order), BLACK-WHITE-VELVET-01, BLACK-WHITE-VELVET-02, BLACK-WHITE-VELVET-03, BLACK-WHITE-VELVET-04, BLACK-WHITE-VELVET-05, BLACK-WHITE-VELVET-06, BLACK-WHITE-VELVET-07, BLACK-WHITE-VELVET-08, BLACK-WHITE-VELVET-09, BLACK-WHITE-VELVET-09, BLOOM-02, BLOOM-03, BLOOM-04, BLOOM-05, BLOOM-06, BLOOM-07, BLOOM-08, BLOOM-09, BLOOM-10, BRAID-3001, BRAID-3002,