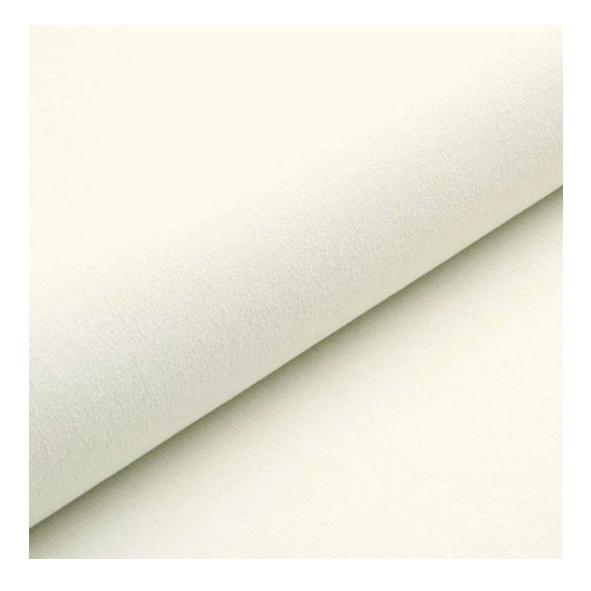

We offer the largest selection of seat fabrics!

Click on fabric name and discover all fabric selection.

ANDRE

ART-DECO-VELVET

ATOS-ECO-LEATHER

AURORA

BALOO

BLACK-WHITE-VELVET

**Height**: 40 cm , 45 cm , 50 cm **Depth**: 30 cm , 35 cm , 40 cm

Type of fabric: HAMILTON-2811 (Photo), ANDRE-1300, ANDRE-1301, ANDRE-1302, ANDRE-1303, ANDRE-1304, ANDRE-1305, ANDRE-1306, ANDRE-1307, ANDRE-1308, ANDRE-1309, ANDRE-1310, ART-DECO-VELVET-01, ART-DECO-VELVET-02, ART-DECO-VELVET-03, ART-DECO-VELVET-04, ART-DECO-VELVET-05, ART-DECO-VELVET-06, ART-DECO-VELVET-07, ART-DECO-VELVET-08, ART-DECO-VELVET-09, ART-DECO-VELVET-10...11 (write a comment in order), ATOS-111, ATOS-112, ATOS-113, ATOS-114, ATOS-115, ATOS-116, ATOS-117, ATOS-118, ATOS-119, ATOS-120...126 (write a comment in order), AURORA-2480, AURORA-2481, AURORA-2482, AURORA-2483, AURORA-2484, AURORA-2485, AURORA-2486, AURORA-2487, AURORA-2488, AURORA-2489...2505 (write a comment in order), BALOO-2071, BALOO-2072, BALOO-2073, BALOO-2074, BALOO-2076, BALOO-2077, BALOO-2078, BALOO-2079, BALOO-2081, BALOO-2082...2089 (write a comment in order), BLACK-WHITE-VELVET-01, BLACK-WHITE-VELVET-02, BLACK-WHITE-VELVET-03, BLACK-WHITE-VELVET-04, BLACK-WHITE-VELVET-05, BLACK-WHITE-VELVET-06, BLACK-WHITE-VELVET-07, BLACK-WHITE-VELVET-08, BLACK-WHITE-VELVET-09, BLACK-WHITE-VELVET-09, BLOOM-02, BLOOM-03, BLOOM-04, BLOOM-05, BLOOM-06, BLOOM-07, BLOOM-08, BLOOM-09, BLOOM-10, BRAID-3001, BRAID-3002,