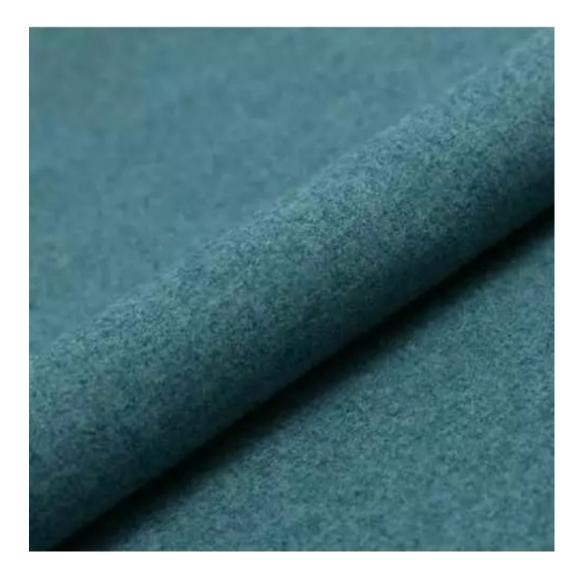

| LGM-245                 |  |
|-------------------------|--|
| Catalogue number:       |  |
| 24431                   |  |
| Condition:              |  |
| New                     |  |
| Bench width:            |  |
| 40 cm - 200 cm          |  |
| Choose from parameter   |  |
| Bench height:           |  |
| 40 cm - 50 cm           |  |
| Choose from parameter   |  |
| Bench depth:            |  |
| 30 cm - 40 cm           |  |
| Choose from parameter   |  |
| Type of fabric:         |  |
| Choose from parameter   |  |
| Type of fabric (Photo): |  |
| HAMILTON-2811           |  |
|                         |  |
|                         |  |
|                         |  |

**Height**: 40 cm , 45 cm , 50 cm **Depth**: 30 cm , 35 cm , 40 cm

Type of fabric: HAMILTON-2811 (Photo), ANDRE-1300, ANDRE-1301, ANDRE-1302, ANDRE-1303, ANDRE-1304, ANDRE-1305, ANDRE-1306, ANDRE-1307, ANDRE-1308, ANDRE-1309, ANDRE-1310, ART-DECO-VELVET-01, ART-DECO-VELVET-02, ART-DECO-VELVET-03, ART-DECO-VELVET-04, ART-DECO-VELVET-05, ART-DECO-VELVET-06, ART-DECO-VELVET-07, ART-DECO-VELVET-08, ART-DECO-VELVET-09, ART-DECO-VELVET-10...11 (write a comment in order), ATOS-111, ATOS-112, ATOS-113, ATOS-114, ATOS-115, ATOS-116, ATOS-117, ATOS-118, ATOS-119, ATOS-120...126 (write a comment in order), AURORA-2480, AURORA-2481, AURORA-2482, AURORA-2483, AURORA-2484, AURORA-2485, AURORA-2486, AURORA-2487, AURORA-2488, AURORA-2489...2505 (write a comment in order), BALOO-2071, BALOO-2072, BALOO-2073, BALOO-2074, BALOO-2076, BALOO-2077, BALOO-2078, BALOO-2079, BALOO-2081, BALOO-2082...2089 (write a comment in order), BLACK-WHITE-VELVET-01, BLACK-WHITE-VELVET-02, BLACK-WHITE-VELVET-03, BLACK-WHITE-VELVET-04, BLACK-WHITE-VELVET-05, BLACK-WHITE-VELVET-06, BLACK-WHITE-VELVET-07, BLACK-WHITE-VELVET-08, BLACK-WHITE-VELVET-09, BLACK-WHITE-VELVET-09, BLOOM-02, BLOOM-03, BLOOM-04, BLOOM-05, BLOOM-06, BLOOM-07, BLOOM-08, BLOOM-09, BLOOM-10, BRAID-3001, BRAID-3002,