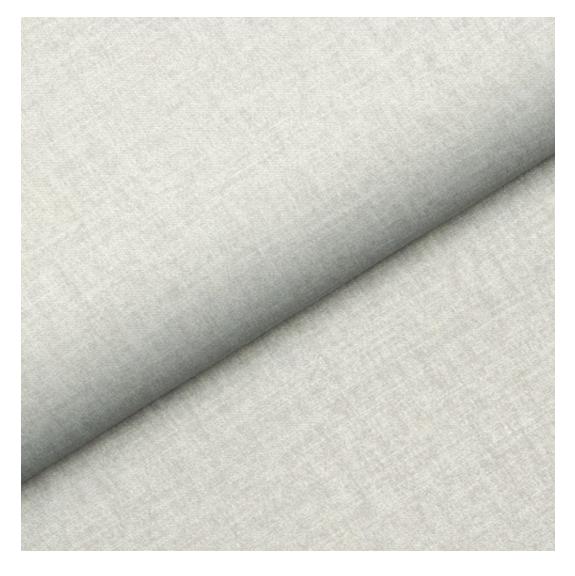

| LGM-245                 |  |
|-------------------------|--|
| Catalogue number:       |  |
| 24431                   |  |
| Condition:              |  |
| New                     |  |
| Bench width:            |  |
| 40 cm - 200 cm          |  |
| Choose from parameter   |  |
| Bench height:           |  |
| 40 cm - 50 cm           |  |
| Choose from parameter   |  |
| Bench depth:            |  |
| 30 cm - 40 cm           |  |
| Choose from parameter   |  |
| Type of fabric:         |  |
| Choose from parameter   |  |
| Type of fabric (Photo): |  |
| HAMILTON-2811           |  |
|                         |  |
|                         |  |
|                         |  |

FLORENCE-ECO-LEATHER

FLOWER-VELVET

FUSHION-ECO-LEATHER

GEODY

**HAMILTON** 

**HEXAGON-VELVET** 

HOLD-ME

**HUSK-VELVET** 