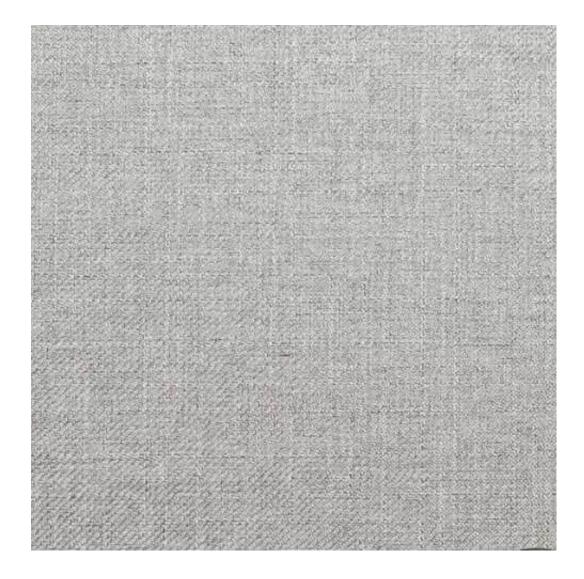

| LGM-245                 |  |
|-------------------------|--|
| Catalogue number:       |  |
| 24431                   |  |
| Condition:              |  |
| New                     |  |
| Bench width:            |  |
| 40 cm - 200 cm          |  |
| Choose from parameter   |  |
| Bench height:           |  |
| 40 cm - 50 cm           |  |
| Choose from parameter   |  |
| Bench depth:            |  |
| 30 cm - 40 cm           |  |
| Choose from parameter   |  |
| Type of fabric:         |  |
| Choose from parameter   |  |
| Type of fabric (Photo): |  |
| HAMILTON-2811           |  |
|                         |  |
|                         |  |
|                         |  |

FLORENCE-ECO-LEATHER

FLOWER-VELVET

FUSHION-ECO-LEATHER

GEODY

**HAMILTON** 

**HEXAGON-VELVET** 

HOLD-ME

**HUSK-VELVET** 