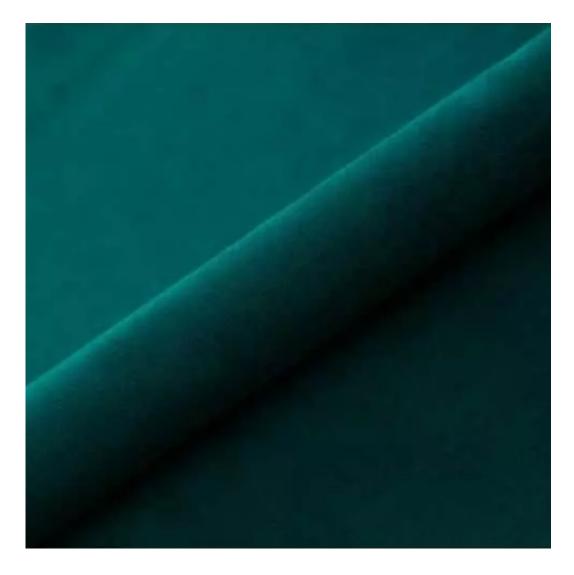

| LGM-245                 |  |
|-------------------------|--|
| Catalogue number:       |  |
| 24431                   |  |
| Condition:              |  |
| New                     |  |
| Bench width:            |  |
| 40 cm - 200 cm          |  |
| Choose from parameter   |  |
| Bench height:           |  |
| 40 cm - 50 cm           |  |
| Choose from parameter   |  |
| Bench depth:            |  |
| 30 cm - 40 cm           |  |
| Choose from parameter   |  |
| Type of fabric:         |  |
| Choose from parameter   |  |
| Type of fabric (Photo): |  |
| HAMILTON-2811           |  |
|                         |  |
|                         |  |
|                         |  |

**Height**: 40 cm , 45 cm , 50 cm **Depth**: 30 cm , 35 cm , 40 cm

Type of fabric: HAMILTON-2811 (Photo), ANDRE-1300, ANDRE-1301, ANDRE-1302, ANDRE-1303, ANDRE-1304, ANDRE-1305, ANDRE-1306, ANDRE-1307, ANDRE-1308, ANDRE-1309, ANDRE-1310, ART-DECO-VELVET-01, ART-DECO-VELVET-02, ART-DECO-VELVET-03, ART-DECO-VELVET-04, ART-DECO-VELVET-05, ART-DECO-VELVET-06, ART-DECO-VELVET-07, ART-DECO-VELVET-08, ART-DECO-VELVET-09, ART-DECO-VELVET-10...11 (write a comment in order), ATOS-111, ATOS-112, ATOS-113, ATOS-114, ATOS-115, ATOS-116, ATOS-117, ATOS-118, ATOS-119, ATOS-120...126 (write a comment in order), AURORA-2480, AURORA-2481, AURORA-2482, AURORA-2483, AURORA-2484, AURORA-2485, AURORA-2486, AURORA-2487, AURORA-2488, AURORA-2489...2505 (write a comment in order), BALOO-2071, BALOO-2072, BALOO-2073, BALOO-2074, BALOO-2076, BALOO-2077, BALOO-2078, BALOO-2079, BALOO-2081, BALOO-2082...2089 (write a comment in order), BLACK-WHITE-VELVET-01, BLACK-WHITE-VELVET-02, BLACK-WHITE-VELVET-03, BLACK-WHITE-VELVET-04, BLACK-WHITE-VELVET-05, BLACK-WHITE-VELVET-06, BLACK-WHITE-VELVET-07, BLACK-WHITE-VELVET-08, BLACK-WHITE-VELVET-09, BLACK-WHITE-VELVET-09, BLOOM-02, BLOOM-03, BLOOM-04, BLOOM-05, BLOOM-06, BLOOM-07, BLOOM-08, BLOOM-09, BLOOM-10, BRAID-3001, BRAID-3002,