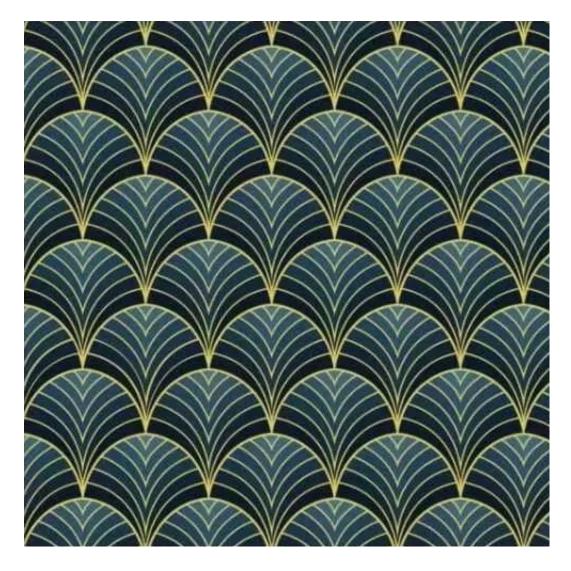

# **Product description**

Upholstered Bench Industrial Style LGM-245 HAMILTON-2807 | Width: 40 cm - 200 cm | Height: 40 cm - 50 cm | Depth: 30 cm - 40 cm |

Technical data

Product-Code:

| LGM-245                 |  |
|-------------------------|--|
| Catalogue number:       |  |
| 24430                   |  |
| Condition:              |  |
| New                     |  |
| Bench width:            |  |
| 40 cm - 200 cm          |  |
| Choose from parameter   |  |
| Bench height:           |  |
| 40 cm - 50 cm           |  |
| Choose from parameter   |  |
| Bench depth:            |  |
| 30 cm - 40 cm           |  |
| Choose from parameter   |  |
| Type of fabric:         |  |
| Choose from parameter   |  |
| Type of fabric (Photo): |  |
| HAMILTON-2807           |  |
|                         |  |
|                         |  |
|                         |  |

FLORENCE-ECO-LEATHER

FLOWER-VELVET

FUSHION-ECO-LEATHER

GEODY

**HAMILTON** 

**HEXAGON-VELVET** 

HOLD-ME

**HUSK-VELVET** 