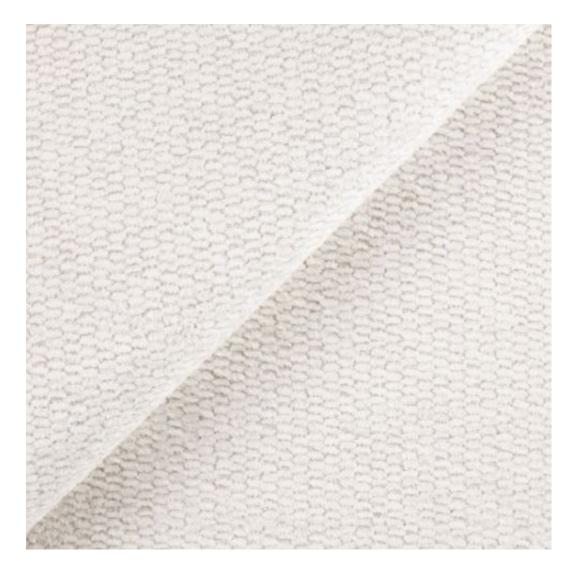

# **Product description**

Upholstered Bench Industrial Style LGM-245 HAMILTON-2807 | Width: 40 cm - 200 cm | Height: 40 cm - 50 cm | Depth: 30 cm - 40 cm |

Technical data

Product-Code:

| LGM-245                 |  |
|-------------------------|--|
| Catalogue number:       |  |
| 24430                   |  |
| Condition:              |  |
| New                     |  |
| Bench width:            |  |
| 40 cm - 200 cm          |  |
| Choose from parameter   |  |
| Bench height:           |  |
| 40 cm - 50 cm           |  |
| Choose from parameter   |  |
| Bench depth:            |  |
| 30 cm - 40 cm           |  |
| Choose from parameter   |  |
| Type of fabric:         |  |
| Choose from parameter   |  |
| Type of fabric (Photo): |  |
| HAMILTON-2807           |  |
|                         |  |
|                         |  |
|                         |  |

FLORENCE-ECO-LEATHER

FLOWER-VELVET

FUSHION-ECO-LEATHER

GEODY

**HAMILTON** 

**HEXAGON-VELVET** 

HOLD-ME

**HUSK-VELVET** 