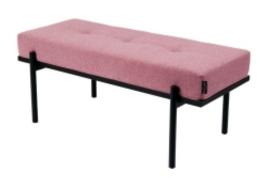

# **Upholstered Bench Industrial Style LGM-245 HAMILTON-2807**

| Number        | 24430            |
|---------------|------------------|
| Producer code | LGM-245          |
| Manufacturer  | Emra Wood Design |

# **Product description**

Upholstered Bench Industrial Style LGM-245 HAMILTON-2807 | Width: 40 cm - 200 cm | Height: 40 cm - 50 cm | Depth: 30 cm - 40 cm |

Technical data

Product-Code:

| LGM-245                 |  |
|-------------------------|--|
| Catalogue number:       |  |
| 24430                   |  |
| Condition:              |  |
| New                     |  |
| Bench width:            |  |
| 40 cm - 200 cm          |  |
| Choose from parameter   |  |
| Bench height:           |  |
| 40 cm - 50 cm           |  |
| Choose from parameter   |  |
| Bench depth:            |  |
| 30 cm - 40 cm           |  |
| Choose from parameter   |  |
| Type of fabric:         |  |
| Choose from parameter   |  |
| Type of fabric (Photo): |  |
| HAMILTON-2807           |  |
|                         |  |
|                         |  |
|                         |  |

## Upholstered Bench Industrial Style LGM-245 HAMILTON-2807

- · A functional and practical bench for hallway, living room, bedroom, dressing room, bathroom, reception and office
- Some bench models have a practical shelf for shoes
- The frame and upholstery are made of the highest quality materials
- Production of the bench according to customer requirements