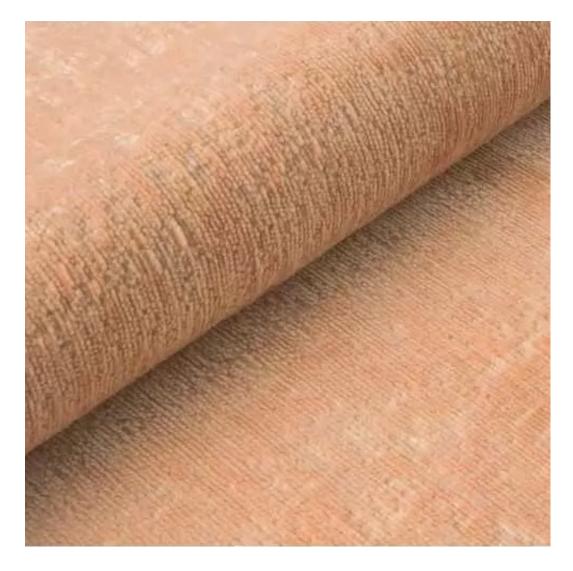

# **Product description**

Upholstered Bench Industrial Style LGM-245 HAMILTON-2807 | Width: 40 cm - 200 cm | Height: 40 cm - 50 cm | Depth: 30 cm - 40 cm |

Technical data

Product-Code:

| LGM-245                 |  |
|-------------------------|--|
| Catalogue number:       |  |
| 24430                   |  |
| Condition:              |  |
| New                     |  |
| Bench width:            |  |
| 40 cm - 200 cm          |  |
| Choose from parameter   |  |
| Bench height:           |  |
| 40 cm - 50 cm           |  |
| Choose from parameter   |  |
| Bench depth:            |  |
| 30 cm - 40 cm           |  |
| Choose from parameter   |  |
| Type of fabric:         |  |
| Choose from parameter   |  |
| Type of fabric (Photo): |  |
| HAMILTON-2807           |  |
|                         |  |
|                         |  |
|                         |  |

FLORENCE-ECO-LEATHER

FLOWER-VELVET

FUSHION-ECO-LEATHER

GEODY

**HAMILTON** 

**HEXAGON-VELVET** 

HOLD-ME

**HUSK-VELVET** 