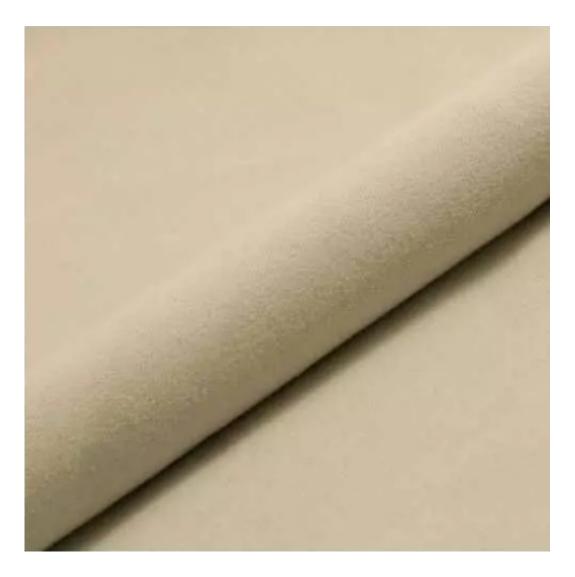

Bench height:

40 cm - 50 cm

Choose from parameter

Bench depth:

30 cm - 40 cm

Choose from parameter

Type of fabric: Choose from parameter

Type of fabric (Photo):

HAMILTON-2806

Product description