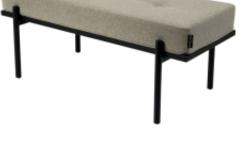

# Upholstered Bench Industrial Style LGM-245 HAMILTON-2806

| Number        | 24429            |  |
|---------------|------------------|--|
| Producer code | LGM-245          |  |
| Manufacturer  | Emra Wood Design |  |

Upholstered Bench Industrial Style LGM-245 HAMILTON-2806 | Width: 40 cm - 200 cm | Height: 40 cm - 50 cm | Depth: 30 cm - 40 cm |

Technical data

Product-Code:

#### Upholstered Bench Industrial Style LGM-245 HAMILTON-2806

- A functional and practical bench for hallway, living room, bedroom, dressing room, bathroom, reception and office
- Some bench models have a practical shelf for shoes
- The frame and upholstery are made of the highest quality materials
- Production of the bench according to customer requirements

Product features

- Very high-quality and precise workmanship directly from the manufacturer
- The bench features an interchangeable seat to adapt the product to the future appearance of the room
- The bench does not require self-assembly and is delivered to the customer in its entirety
- Take a look at our fabric palette for more options
- We are at your disposal if you have any questions about the product
- By purchasing a product, you are buying a non-prefabricated item made according to specifications (selection of color, upholstery, materials, etc.)