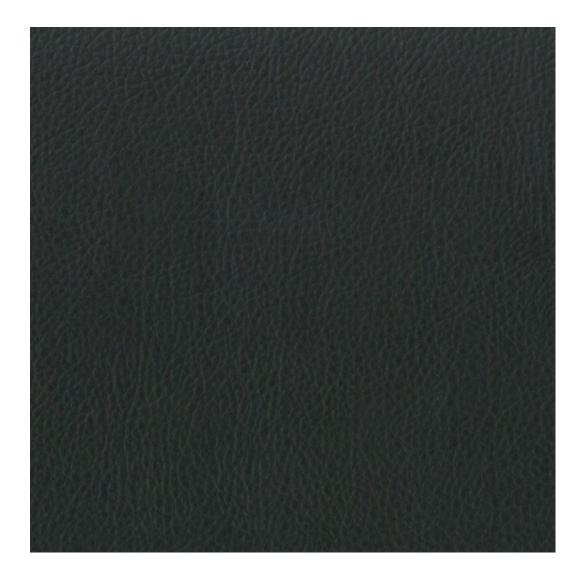

HAMILTON-2806

Product description

**Depth**: 30 cm , 35 cm , 40 cm

**Type of fabric**: HAMILTON-2806 (Photo) , ANDRE-1300 , ANDRE-1301 , ANDRE-1302 , ANDRE-1303 , ANDRE-1304 , ANDRE-1305 , ANDRE-1306 , ANDRE-1307 , ANDRE-1308 , ANDRE-1309 , ANDRE-1310 , ART-DECO-VELVET-01 , ART-DECO-VELVET-02 , ART-DECO-VELVET-03 , ART-DECO-VELVET-04 , ART-DECO-VELVET-05 , ART-DECO-VELVET-06 , ART-DECO-VELVET-07 , ART-DECO-VELVET-08 , ART-DECO-VELVET-09 , ART-DECO-VELVET-10..11 (write a comment in order) , ATOS-111 , ATOS-112 , ATOS-113 , ATOS-114 , ATOS-115 , ATOS-116 , ATOS-117 , ATOS-118 , ATOS-119 , ATOS-120..126 (write a comment in order) , AURORA-2480 , AURORA-2481 , AURORA-2482 , AURORA-2483 , AURORA-2484 , AURORA-2485 , AURORA-2486 , AURORA-2487 , AURORA-2488 , AURORA-2489..2505 (write a comment in order) , BALOO-2071 , BALOO-2072 , BALOO-2073 , BALOO-2074 , BALOO-2076 , BALOO-2077 , BALOO-2078 , BALOO-2079 , BALOO-2081 , BALOO-2082..2089 (write a comment in order) , BLACK-WHITE-VELVET-01 , BLACK-WHITE-VELVET-02 , BLACK-WHITE-VELVET-03 , BLACK-WHITE-VELVET-04 , BLACK-WHITE-VELVET-05 , BLACK-WHITE-VELVET-06 , BLACK-WHITE-VELVET-07 , BLACK-WHITE-VELVET-08 , BLACK-WHITE-VELVET-09 , BLACK-WHITE-VELVET-10..32 (write a comment in order) , BLOOM-01 , BLOOM-02 , BLOOM-03 , BLOOM-04 , BLOOM-05 , BLOOM-06 , BLOOM-07 , BLOOM-08 , BLOOM-09 , BLOOM-10 , BRAID-3001 , BRAID-3002 ,