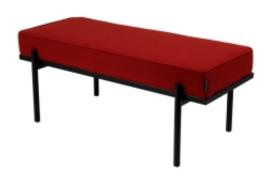

# **Upholstered Bench Industrial Style LGM-242 HAMILTON-2816**

| Number        | 24419            |
|---------------|------------------|
| Producer code | LGM-242          |
| Manufacturer  | Emra Wood Design |

# **Product description**

Upholstered Bench Industrial Style LGM-242 HAMILTON-2816 | Width: 40 cm - 200 cm | Height: 40 cm - 50 cm | Depth: 30 cm - 40 cm |

Technical data

Product-Code:

| LGM-242                 |  |  |  |
|-------------------------|--|--|--|
| Catalogue number:       |  |  |  |
| 24419                   |  |  |  |
| Condition:              |  |  |  |
| New                     |  |  |  |
| Bench width:            |  |  |  |
| 40 cm - 200 cm          |  |  |  |
| Choose from parameter   |  |  |  |
| Bench height:           |  |  |  |
| 40 cm - 50 cm           |  |  |  |
| Choose from parameter   |  |  |  |
| Bench depth:            |  |  |  |
| 30 cm - 40 cm           |  |  |  |
| Choose from parameter   |  |  |  |
| Type of fabric:         |  |  |  |
| Choose from parameter   |  |  |  |
| Type of fabric (Photo): |  |  |  |
| HAMILTON-2816           |  |  |  |
|                         |  |  |  |
|                         |  |  |  |
|                         |  |  |  |
|                         |  |  |  |

## Upholstered Bench Industrial Style LGM-242 HAMILTON-2816

- · A functional and practical bench for hallway, living room, bedroom, dressing room, bathroom, reception and office
- Some bench models have a practical shelf for shoes
- The frame and upholstery are made of the highest quality materials
- Production of the bench according to customer requirements