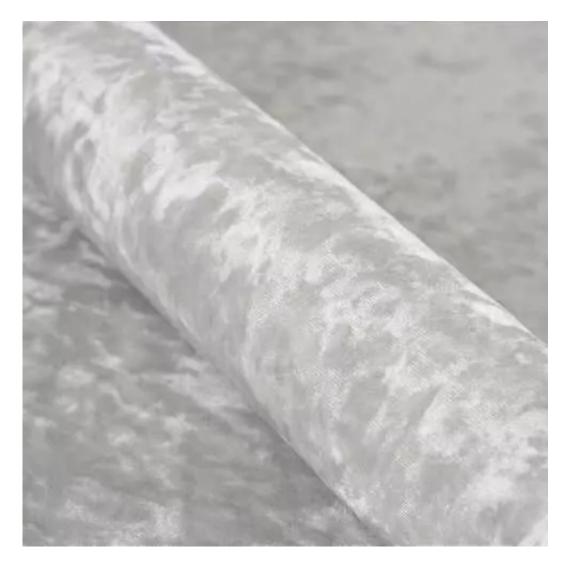

# **Product description**

Upholstered Bench Industrial Style LGM-242 HAMILTON-2816 | Width: 40 cm - 200 cm | Height: 40 cm - 50 cm | Depth: 30 cm - 40 cm |

Technical data

Product-Code:

| LGM-242                 |  |  |  |
|-------------------------|--|--|--|
| Catalogue number:       |  |  |  |
| 24419                   |  |  |  |
| Condition:              |  |  |  |
| New                     |  |  |  |
| Bench width:            |  |  |  |
| 40 cm - 200 cm          |  |  |  |
| Choose from parameter   |  |  |  |
| Bench height:           |  |  |  |
| 40 cm - 50 cm           |  |  |  |
| Choose from parameter   |  |  |  |
| Bench depth:            |  |  |  |
| 30 cm - 40 cm           |  |  |  |
| Choose from parameter   |  |  |  |
| Type of fabric:         |  |  |  |
| Choose from parameter   |  |  |  |
| Type of fabric (Photo): |  |  |  |
| HAMILTON-2816           |  |  |  |
|                         |  |  |  |
|                         |  |  |  |
|                         |  |  |  |
|                         |  |  |  |

**Height**: 40 cm , 45 cm , 50 cm **Depth**: 30 cm , 35 cm , 40 cm

Type of fabric: HAMILTON-2816 (Photo), ANDRE-1300, ANDRE-1301, ANDRE-1302, ANDRE-1303, ANDRE-1304, ANDRE-1305, ANDRE-1306, ANDRE-1307, ANDRE-1308, ANDRE-1309, ANDRE-1310, ART-DECO-VELVET-01, ART-DECO-VELVET-02, ART-DECO-VELVET-03, ART-DECO-VELVET-04, ART-DECO-VELVET-05, ART-DECO-VELVET-06, ART-DECO-VELVET-07, ART-DECO-VELVET-08, ART-DECO-VELVET-09, ART-DECO-VELVET-10...11 (write a comment in order), ATOS-111, ATOS-112, ATOS-113, ATOS-114, ATOS-115, ATOS-116, ATOS-117, ATOS-118, ATOS-119, ATOS-120...126 (write a comment in order), AURORA-2480, AURORA-2481, AURORA-2482, AURORA-2483, AURORA-2484, AURORA-2485, AURORA-2486, AURORA-2487, AURORA-2488, AURORA-2489...2505 (write a comment in order), BALOO-2071, BALOO-2072, BALOO-2073, BALOO-2074, BALOO-2076, BALOO-2077, BALOO-2078, BALOO-2079, BALOO-2081, BALOO-2082...2089 (write a comment in order), BLACK-WHITE-VELVET-01, BLACK-WHITE-VELVET-02, BLACK-WHITE-VELVET-03, BLACK-WHITE-VELVET-04, BLACK-WHITE-VELVET-05, BLACK-WHITE-VELVET-06, BLACK-WHITE-VELVET-07, BLACK-WHITE-VELVET-08, BLACK-WHITE-VELVET-09, BLACK-WHITE-VELVET-09, BLOOM-01, BLOOM-02, BLOOM-03, BLOOM-04, BLOOM-05, BLOOM-06, BLOOM-07, BLOOM-08, BLOOM-09, BLOOM-10, BRAID-3001, BRAID-3002,