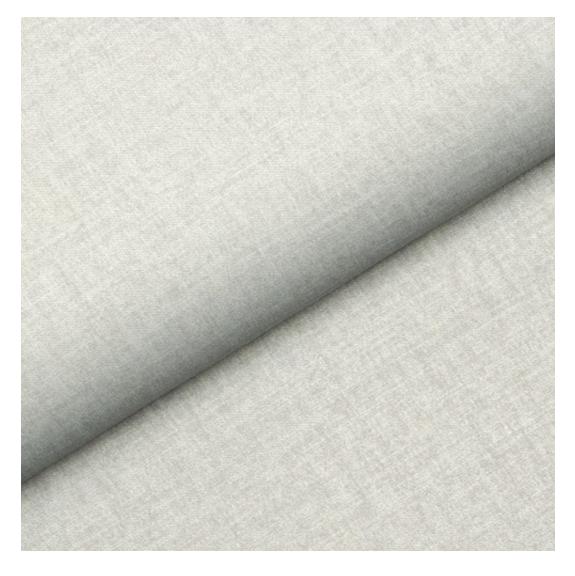

# **Product description**

Upholstered Bench Industrial Style LGM-242 HAMILTON-2816 | Width: 40 cm - 200 cm | Height: 40 cm - 50 cm | Depth: 30 cm - 40 cm |

Technical data

Product-Code:

| LGM-242                 |  |  |  |
|-------------------------|--|--|--|
| Catalogue number:       |  |  |  |
| 24419                   |  |  |  |
| Condition:              |  |  |  |
| New                     |  |  |  |
| Bench width:            |  |  |  |
| 40 cm - 200 cm          |  |  |  |
| Choose from parameter   |  |  |  |
| Bench height:           |  |  |  |
| 40 cm - 50 cm           |  |  |  |
| Choose from parameter   |  |  |  |
| Bench depth:            |  |  |  |
| 30 cm - 40 cm           |  |  |  |
| Choose from parameter   |  |  |  |
| Type of fabric:         |  |  |  |
| Choose from parameter   |  |  |  |
| Type of fabric (Photo): |  |  |  |
| HAMILTON-2816           |  |  |  |
|                         |  |  |  |
|                         |  |  |  |
|                         |  |  |  |
|                         |  |  |  |

**Height**: 40 cm , 45 cm , 50 cm **Depth**: 30 cm , 35 cm , 40 cm

Type of fabric: HAMILTON-2816 (Photo), ANDRE-1300, ANDRE-1301, ANDRE-1302, ANDRE-1303, ANDRE-1304, ANDRE-1305, ANDRE-1306, ANDRE-1307, ANDRE-1308, ANDRE-1309, ANDRE-1310, ART-DECO-VELVET-01, ART-DECO-VELVET-02, ART-DECO-VELVET-03, ART-DECO-VELVET-04, ART-DECO-VELVET-05, ART-DECO-VELVET-06, ART-DECO-VELVET-07, ART-DECO-VELVET-08, ART-DECO-VELVET-09, ART-DECO-VELVET-10...11 (write a comment in order), ATOS-111, ATOS-112, ATOS-113, ATOS-114, ATOS-115, ATOS-116, ATOS-117, ATOS-118, ATOS-119, ATOS-120...126 (write a comment in order), AURORA-2480, AURORA-2481, AURORA-2482, AURORA-2483, AURORA-2484, AURORA-2485, AURORA-2486, AURORA-2487, AURORA-2488, AURORA-2489...2505 (write a comment in order), BALOO-2071, BALOO-2072, BALOO-2073, BALOO-2074, BALOO-2076, BALOO-2077, BALOO-2078, BALOO-2079, BALOO-2081, BALOO-2082...2089 (write a comment in order), BLACK-WHITE-VELVET-01, BLACK-WHITE-VELVET-02, BLACK-WHITE-VELVET-03, BLACK-WHITE-VELVET-04, BLACK-WHITE-VELVET-05, BLACK-WHITE-VELVET-06, BLACK-WHITE-VELVET-07, BLACK-WHITE-VELVET-08, BLACK-WHITE-VELVET-09, BLACK-WHITE-VELVET-09, BLOOM-01, BLOOM-02, BLOOM-03, BLOOM-04, BLOOM-05, BLOOM-06, BLOOM-07, BLOOM-08, BLOOM-09, BLOOM-10, BRAID-3001, BRAID-3002,