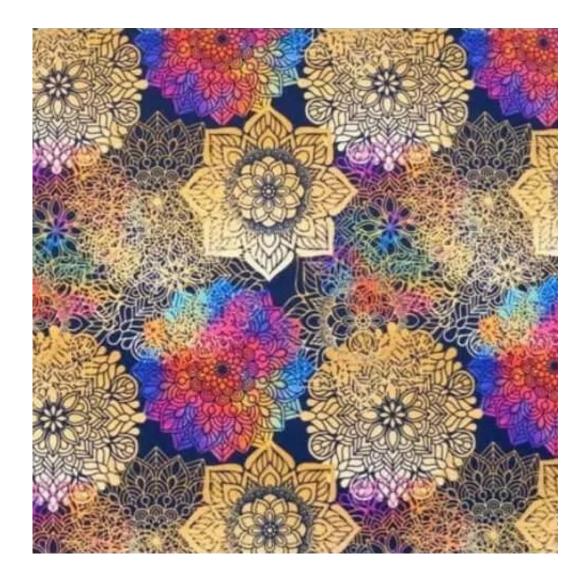

HYGGE

LEAF-VELVET

LIKE-ME

LINEA

MANDALA-VELVET

MAYA

MILTON-NEW

MIU

**Height**: 40 cm , 45 cm , 50 cm **Depth**: 30 cm , 35 cm , 40 cm

Type of fabric: HAMILTON-2816 (Photo), ANDRE-1300, ANDRE-1301, ANDRE-1302, ANDRE-1303, ANDRE-1304, ANDRE-1305, ANDRE-1306, ANDRE-1307, ANDRE-1308, ANDRE-1309, ANDRE-1310, ART-DECO-VELVET-01, ART-DECO-VELVET-02, ART-DECO-VELVET-03, ART-DECO-VELVET-04, ART-DECO-VELVET-05, ART-DECO-VELVET-06, ART-DECO-VELVET-07, ART-DECO-VELVET-08, ART-DECO-VELVET-09, ART-DECO-VELVET-10...11 (write a comment in order), ATOS-111, ATOS-112, ATOS-113, ATOS-114, ATOS-115, ATOS-116, ATOS-117, ATOS-118, ATOS-119, ATOS-120...126 (write a comment in order), AURORA-2480, AURORA-2481, AURORA-2482, AURORA-2483, AURORA-2484, AURORA-2485, AURORA-2486, AURORA-2487, AURORA-2488, AURORA-2489...2505 (write a comment in order), BALOO-2071, BALOO-2072, BALOO-2073, BALOO-2074, BALOO-2076, BALOO-2077, BALOO-2078, BALOO-2079, BALOO-2081, BALOO-2082...2089 (write a comment in order), BLACK-WHITE-VELVET-01, BLACK-WHITE-VELVET-02, BLACK-WHITE-VELVET-03, BLACK-WHITE-VELVET-04, BLACK-WHITE-VELVET-05, BLACK-WHITE-VELVET-06, BLACK-WHITE-VELVET-07, BLACK-WHITE-VELVET-08, BLACK-WHITE-VELVET-09, BLACK-WHITE-VELVET-09, BLOOM-01, BLOOM-02, BLOOM-03, BLOOM-04, BLOOM-05, BLOOM-06, BLOOM-07, BLOOM-08, BLOOM-09, BLOOM-10, BRAID-3001, BRAID-3002,