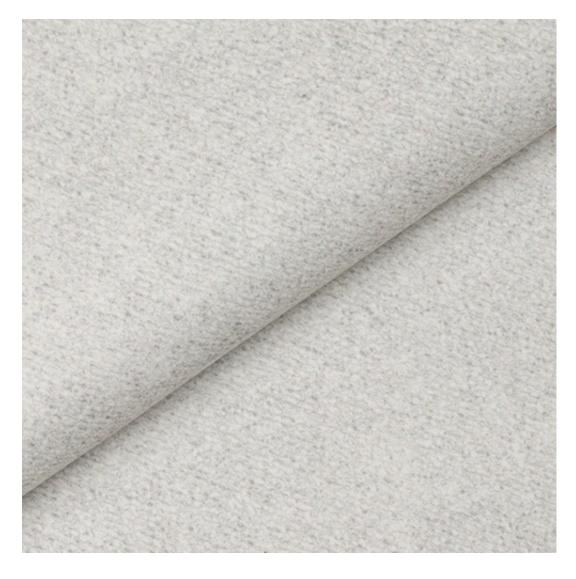

# **Product description**

Upholstered Bench Industrial Style LGM-242 HAMILTON-2816 | Width: 40 cm - 200 cm | Height: 40 cm - 50 cm | Depth: 30 cm - 40 cm |

Technical data

Product-Code:

| LGM-242                 |  |  |  |
|-------------------------|--|--|--|
| Catalogue number:       |  |  |  |
| 24419                   |  |  |  |
| Condition:              |  |  |  |
| New                     |  |  |  |
| Bench width:            |  |  |  |
| 40 cm - 200 cm          |  |  |  |
| Choose from parameter   |  |  |  |
| Bench height:           |  |  |  |
| 40 cm - 50 cm           |  |  |  |
| Choose from parameter   |  |  |  |
| Bench depth:            |  |  |  |
| 30 cm - 40 cm           |  |  |  |
| Choose from parameter   |  |  |  |
| Type of fabric:         |  |  |  |
| Choose from parameter   |  |  |  |
| Type of fabric (Photo): |  |  |  |
| HAMILTON-2816           |  |  |  |
|                         |  |  |  |
|                         |  |  |  |
|                         |  |  |  |
|                         |  |  |  |

**Height**: 40 cm , 45 cm , 50 cm **Depth**: 30 cm , 35 cm , 40 cm

Type of fabric: HAMILTON-2816 (Photo), ANDRE-1300, ANDRE-1301, ANDRE-1302, ANDRE-1303, ANDRE-1304, ANDRE-1305, ANDRE-1306, ANDRE-1307, ANDRE-1308, ANDRE-1309, ANDRE-1310, ART-DECO-VELVET-01, ART-DECO-VELVET-02, ART-DECO-VELVET-03, ART-DECO-VELVET-04, ART-DECO-VELVET-05, ART-DECO-VELVET-06, ART-DECO-VELVET-07, ART-DECO-VELVET-08, ART-DECO-VELVET-09, ART-DECO-VELVET-10...11 (write a comment in order), ATOS-111, ATOS-112, ATOS-113, ATOS-114, ATOS-115, ATOS-116, ATOS-117, ATOS-118, ATOS-119, ATOS-120...126 (write a comment in order), AURORA-2480, AURORA-2481, AURORA-2482, AURORA-2483, AURORA-2484, AURORA-2485, AURORA-2486, AURORA-2487, AURORA-2488, AURORA-2489...2505 (write a comment in order), BALOO-2071, BALOO-2072, BALOO-2073, BALOO-2074, BALOO-2076, BALOO-2077, BALOO-2078, BALOO-2079, BALOO-2081, BALOO-2082...2089 (write a comment in order), BLACK-WHITE-VELVET-01, BLACK-WHITE-VELVET-02, BLACK-WHITE-VELVET-03, BLACK-WHITE-VELVET-04, BLACK-WHITE-VELVET-05, BLACK-WHITE-VELVET-06, BLACK-WHITE-VELVET-07, BLACK-WHITE-VELVET-08, BLACK-WHITE-VELVET-09, BLACK-WHITE-VELVET-09, BLOOM-01, BLOOM-02, BLOOM-03, BLOOM-04, BLOOM-05, BLOOM-06, BLOOM-07, BLOOM-08, BLOOM-09, BLOOM-10, BRAID-3001, BRAID-3002,