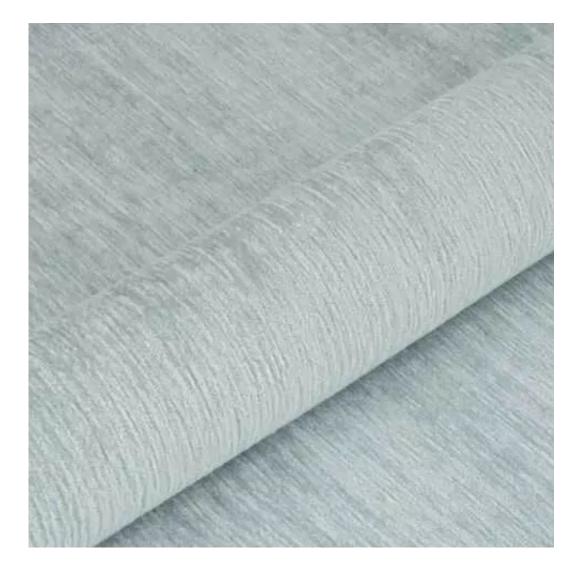

# **Product description**

Upholstered Bench Industrial Style LGM-242 HAMILTON-2816 | Width: 40 cm - 200 cm | Height: 40 cm - 50 cm | Depth: 30 cm - 40 cm |

Technical data

Product-Code:

| LGM-242                 |  |  |  |
|-------------------------|--|--|--|
| Catalogue number:       |  |  |  |
| 24419                   |  |  |  |
| Condition:              |  |  |  |
| New                     |  |  |  |
| Bench width:            |  |  |  |
| 40 cm - 200 cm          |  |  |  |
| Choose from parameter   |  |  |  |
| Bench height:           |  |  |  |
| 40 cm - 50 cm           |  |  |  |
| Choose from parameter   |  |  |  |
| Bench depth:            |  |  |  |
| 30 cm - 40 cm           |  |  |  |
| Choose from parameter   |  |  |  |
| Type of fabric:         |  |  |  |
| Choose from parameter   |  |  |  |
| Type of fabric (Photo): |  |  |  |
| HAMILTON-2816           |  |  |  |
|                         |  |  |  |
|                         |  |  |  |
|                         |  |  |  |
|                         |  |  |  |

**Height**: 40 cm , 45 cm , 50 cm **Depth**: 30 cm , 35 cm , 40 cm

Type of fabric: HAMILTON-2816 (Photo), ANDRE-1300, ANDRE-1301, ANDRE-1302, ANDRE-1303, ANDRE-1304, ANDRE-1305, ANDRE-1306, ANDRE-1307, ANDRE-1308, ANDRE-1309, ANDRE-1310, ART-DECO-VELVET-01, ART-DECO-VELVET-02, ART-DECO-VELVET-03, ART-DECO-VELVET-04, ART-DECO-VELVET-05, ART-DECO-VELVET-06, ART-DECO-VELVET-07, ART-DECO-VELVET-08, ART-DECO-VELVET-09, ART-DECO-VELVET-10...11 (write a comment in order), ATOS-111, ATOS-112, ATOS-113, ATOS-114, ATOS-115, ATOS-116, ATOS-117, ATOS-118, ATOS-119, ATOS-120...126 (write a comment in order), AURORA-2480, AURORA-2481, AURORA-2482, AURORA-2483, AURORA-2484, AURORA-2485, AURORA-2486, AURORA-2487, AURORA-2488, AURORA-2489...2505 (write a comment in order), BALOO-2071, BALOO-2072, BALOO-2073, BALOO-2074, BALOO-2076, BALOO-2077, BALOO-2078, BALOO-2079, BALOO-2081, BALOO-2082...2089 (write a comment in order), BLACK-WHITE-VELVET-01, BLACK-WHITE-VELVET-02, BLACK-WHITE-VELVET-03, BLACK-WHITE-VELVET-04, BLACK-WHITE-VELVET-05, BLACK-WHITE-VELVET-06, BLACK-WHITE-VELVET-07, BLACK-WHITE-VELVET-08, BLACK-WHITE-VELVET-09, BLACK-WHITE-VELVET-09, BLOOM-01, BLOOM-02, BLOOM-03, BLOOM-04, BLOOM-05, BLOOM-06, BLOOM-07, BLOOM-08, BLOOM-09, BLOOM-10, BRAID-3001, BRAID-3002,