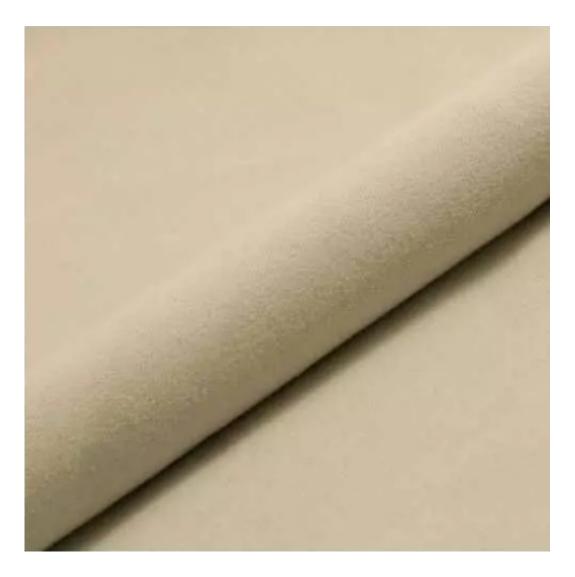

Upholstered Bench Industrial Style LGM-242 HAMILTON-2812 | Width: 40 cm - 200 cm | Height: 40 cm - 50 cm | Depth: 30 cm - 40 cm |

Technical data

Product-Code:

Bench height:

40 cm - 50 cm

Choose from parameter

Bench depth:

30 cm - 40 cm

Choose from parameter

Type of fabric: Choose from parameter

Type of fabric (Photo):

HAMILTON-2812

Product description