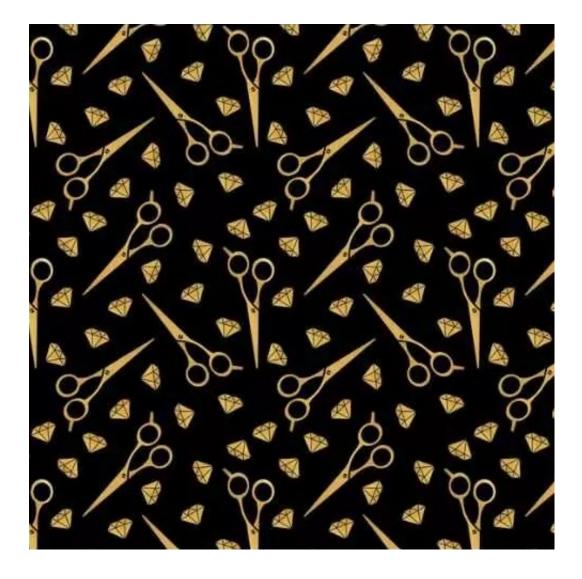

Upholstered Bench Industrial Style LGM-242 HAMILTON-2812 | Width: 40 cm - 200 cm | Height: 40 cm - 50 cm | Depth: 30 cm - 40 cm |

Technical data

Product-Code:

Bench height:

40 cm - 50 cm

Choose from parameter

Bench depth:

30 cm - 40 cm

Choose from parameter

Type of fabric: Choose from parameter

Type of fabric (Photo):

HAMILTON-2812

Product description

**Depth**: 30 cm , 35 cm , 40 cm

**Type of fabric**: HAMILTON-2812 (Photo) , ANDRE-1300 , ANDRE-1301 , ANDRE-1302 , ANDRE-1303 , ANDRE-1304 , ANDRE-1305 , ANDRE-1306 , ANDRE-1307 , ANDRE-1308 , ANDRE-1309 , ANDRE-1310 , ART-DECO-VELVET-01 , ART-DECO-VELVET-02 , ART-DECO-VELVET-03 , ART-DECO-VELVET-04 , ART-DECO-VELVET-05 , ART-DECO-VELVET-06 , ART-DECO-VELVET-07 , ART-DECO-VELVET-08 , ART-DECO-VELVET-09 , ART-DECO-VELVET-10..11 (write a comment in order) , ATOS-111 , ATOS-112 , ATOS-113 , ATOS-114 , ATOS-115 , ATOS-116 , ATOS-117 , ATOS-118 , ATOS-119 , ATOS-120..126 (write a comment in order) , AURORA-2480 , AURORA-2481 , AURORA-2482 , AURORA-2483 , AURORA-2484 , AURORA-2485 , AURORA-2486 , AURORA-2487 , AURORA-2488 , AURORA-2489..2505 (write a comment in order) , BALOO-2071 , BALOO-2072 , BALOO-2073 , BALOO-2074 , BALOO-2076 , BALOO-2077 , BALOO-2078 , BALOO-2079 , BALOO-2081 , BALOO-2082..2089 (write a comment in order) , BLACK-WHITE-VELVET-01 , BLACK-WHITE-VELVET-02 , BLACK-WHITE-VELVET-03 , BLACK-WHITE-VELVET-05 , BLACK-WHITE-VELVET-06 , BLACK-WHITE-VELVET-07 , BLACK-WHITE-VELVET-08 , BLACK-WHITE-VELVET-09 , BLACK-WHITE-VELVET-05 , BLACK-WHITE-VELVET-06 , BLACK-WHITE-VELVET-07 , BLACK-WHITE-VELVET-08 , BLACK-WHITE-VELVET-09 , BLOOM-01 , BLOOM-02 , BLOOM-03 , BLOOM-04 , BLOOM-05 , BLOOM-06 , BLOOM-07 , BLOOM-09 , BLOOM-10 , BRAID-3001 , BRAID-3002 ,