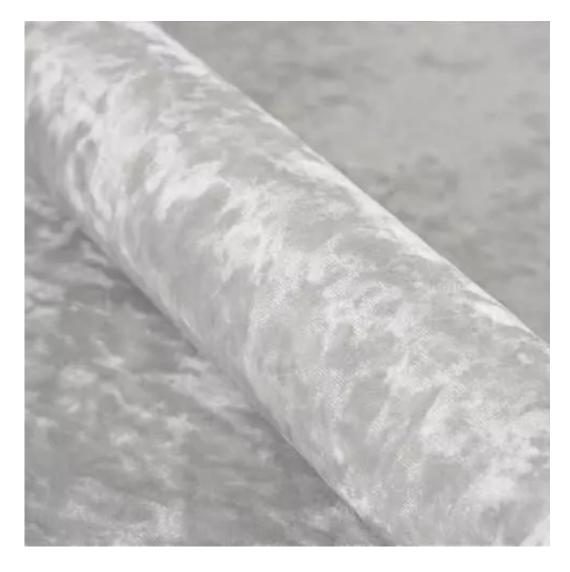

HAMILTON-2812

Product description

**Depth**: 30 cm , 35 cm , 40 cm

**Type of fabric**: HAMILTON-2812 (Photo) , ANDRE-1300 , ANDRE-1301 , ANDRE-1302 , ANDRE-1303 , ANDRE-1304 , ANDRE-1305 , ANDRE-1306 , ANDRE-1307 , ANDRE-1308 , ANDRE-1309 , ANDRE-1310 , ART-DECO-VELVET-01 , ART-DECO-VELVET-02 , ART-DECO-VELVET-03 , ART-DECO-VELVET-04 , ART-DECO-VELVET-05 , ART-DECO-VELVET-06 , ART-DECO-VELVET-07 , ART-DECO-VELVET-08 , ART-DECO-VELVET-09 , ART-DECO-VELVET-10..11 (write a comment in order) , ATOS-111 , ATOS-112 , ATOS-113 , ATOS-114 , ATOS-115 , ATOS-116 , ATOS-117 , ATOS-118 , ATOS-119 , ATOS-120..126 (write a comment in order) , AURORA-2480 , AURORA-2481 , AURORA-2482 , AURORA-2483 , AURORA-2484 , AURORA-2485 , AURORA-2486 , AURORA-2487 , AURORA-2488 , AURORA-2489..2505 (write a comment in order) , BALOO-2071 , BALOO-2072 , BALOO-2073 , BALOO-2074 , BALOO-2076 , BALOO-2077 , BALOO-2078 , BALOO-2079 , BALOO-2081 , BALOO-2082..2089 (write a comment in order) , BLACK-WHITE-VELVET-01 , BLACK-WHITE-VELVET-02 , BLACK-WHITE-VELVET-03 , BLACK-WHITE-VELVET-05 , BLACK-WHITE-VELVET-06 , BLACK-WHITE-VELVET-07 , BLACK-WHITE-VELVET-08 , BLACK-WHITE-VELVET-09 , BLACK-WHITE-VELVET-05 , BLACK-WHITE-VELVET-06 , BLACK-WHITE-VELVET-07 , BLACK-WHITE-VELVET-08 , BLACK-WHITE-VELVET-09 , BLOOM-01 , BLOOM-02 , BLOOM-03 , BLOOM-04 , BLOOM-05 , BLOOM-06 , BLOOM-07 , BLOOM-09 , BLOOM-10 , BRAID-3001 , BRAID-3002 ,