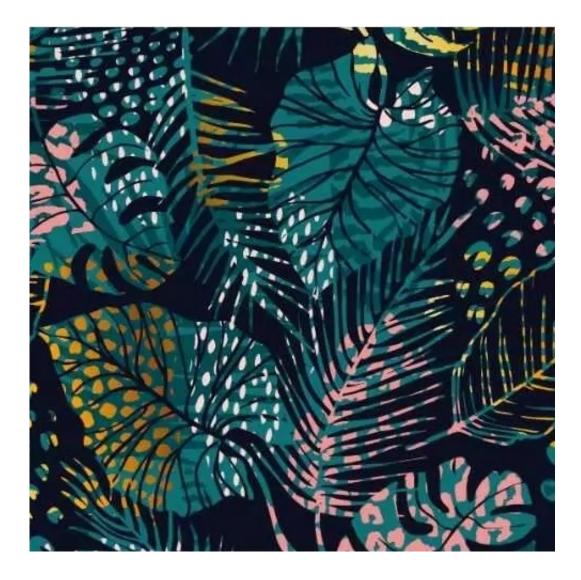

Bench height:

40 cm - 50 cm

Choose from parameter

Bench depth:

30 cm - 40 cm

Choose from parameter

Type of fabric: Choose from parameter

Type of fabric (Photo):

HAMILTON-2811

Product description