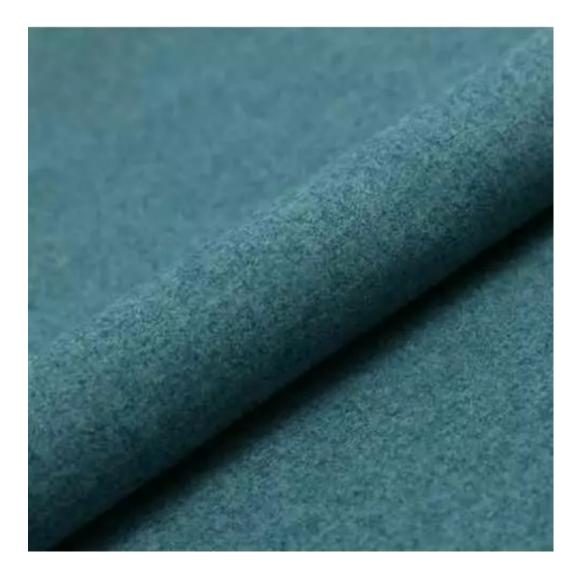

Bench height:

40 cm - 50 cm

Choose from parameter

Bench depth:

30 cm - 40 cm

Choose from parameter

Type of fabric: Choose from parameter

Type of fabric (Photo):

HAMILTON-2811

Product description