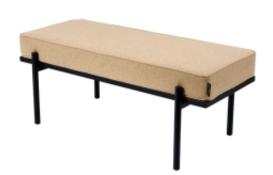

# **Upholstered Bench Industrial Style LGM-242 HAMILTON-2809**

| Number        | 24416            |
|---------------|------------------|
| Producer code | LGM-242          |
| Manufacturer  | Emra Wood Design |

# **Product description**

Upholstered Bench Industrial Style LGM-242 HAMILTON-2809 | Width: 40 cm - 200 cm | Height: 40 cm - 50 cm | Depth: 30 cm - 40 cm |

Technical data

Product-Code:

| LGM-242                 |  |
|-------------------------|--|
| Catalogue number:       |  |
| 24416                   |  |
| Condition:              |  |
| New                     |  |
| Bench width:            |  |
| 40 cm - 200 cm          |  |
| Choose from parameter   |  |
| Bench height:           |  |
| 40 cm - 50 cm           |  |
| Choose from parameter   |  |
| Bench depth:            |  |
| 30 cm - 40 cm           |  |
| Choose from parameter   |  |
| Type of fabric:         |  |
| Choose from parameter   |  |
| Type of fabric (Photo): |  |
| HAMILTON-2809           |  |
|                         |  |
|                         |  |
|                         |  |

### Upholstered Bench Industrial Style LGM-242 HAMILTON-2809

- · A functional and practical bench for hallway, living room, bedroom, dressing room, bathroom, reception and office
- Some bench models have a practical shelf for shoes
- The frame and upholstery are made of the highest quality materials
- Production of the bench according to customer requirements

#### **Product features**

- Very high-quality and precise workmanship directly from the manufacturer
- The bench features an interchangeable seat to adapt the product to the future appearance of the room
- The bench does not require self-assembly and is delivered to the customer in its entirety
- Take a look at our fabric palette for more options
- We are at your disposal if you have any questions about the product
- By purchasing a product, you are buying a non-prefabricated item made according to specifications (selection of color, upholstery, materials, etc.)