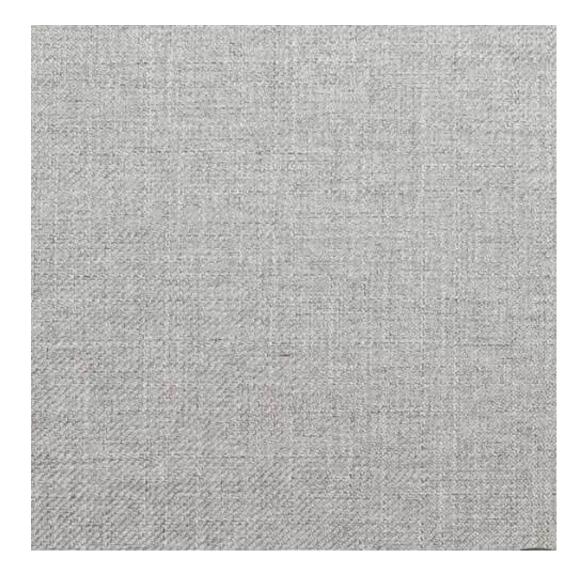

# **Product description**

Upholstered Bench Industrial Style LGM-242 HAMILTON-2809 | Width: 40 cm - 200 cm | Height: 40 cm - 50 cm | Depth: 30 cm - 40 cm |

Technical data

Product-Code:

| LGM-242                 |  |
|-------------------------|--|
| Catalogue number:       |  |
| 24416                   |  |
| Condition:              |  |
| New                     |  |
| Bench width:            |  |
| 40 cm - 200 cm          |  |
| Choose from parameter   |  |
| Bench height:           |  |
| 40 cm - 50 cm           |  |
| Choose from parameter   |  |
| Bench depth:            |  |
| 30 cm - 40 cm           |  |
| Choose from parameter   |  |
| Type of fabric:         |  |
| Choose from parameter   |  |
| Type of fabric (Photo): |  |
| HAMILTON-2809           |  |
|                         |  |
|                         |  |
|                         |  |

**Height**: 40 cm , 45 cm , 50 cm **Depth**: 30 cm , 35 cm , 40 cm

Type of fabric: HAMILTON-2809 (Photo), ANDRE-1300, ANDRE-1301, ANDRE-1302, ANDRE-1303, ANDRE-1304, ANDRE-1305, ANDRE-1306, ANDRE-1307, ANDRE-1308, ANDRE-1309, ANDRE-1310, ART-DECO-VELVET-01, ART-DECO-VELVET-02, ART-DECO-VELVET-03, ART-DECO-VELVET-04, ART-DECO-VELVET-05, ART-DECO-VELVET-06, ART-DECO-VELVET-07, ART-DECO-VELVET-08, ART-DECO-VELVET-09, ART-DECO-VELVET-10...11 (write a comment in order), ATOS-111, ATOS-112, ATOS-113, ATOS-114, ATOS-115, ATOS-116, ATOS-117, ATOS-118, ATOS-119, ATOS-120...126 (write a comment in order), AURORA-2480, AURORA-2481, AURORA-2482, AURORA-2483, AURORA-2484, AURORA-2485, AURORA-2486, AURORA-2487, AURORA-2488, AURORA-2489...2505 (write a comment in order), BALOO-2071, BALOO-2072, BALOO-2073, BALOO-2074, BALOO-2076, BALOO-2077, BALOO-2078, BALOO-2079, BALOO-2081, BALOO-2082...2089 (write a comment in order), BLACK-WHITE-VELVET-01, BLACK-WHITE-VELVET-02, BLACK-WHITE-VELVET-03, BLACK-WHITE-VELVET-04, BLACK-WHITE-VELVET-05, BLACK-WHITE-VELVET-06, BLACK-WHITE-VELVET-07, BLACK-WHITE-VELVET-08, BLACK-WHITE-VELVET-09, BLACK-WHITE-VELVET-09, BLOOM-02, BLOOM-03, BLOOM-04, BLOOM-05, BLOOM-06, BLOOM-07, BLOOM-08, BLOOM-09, BLOOM-10, BRAID-3001, BRAID-3002,