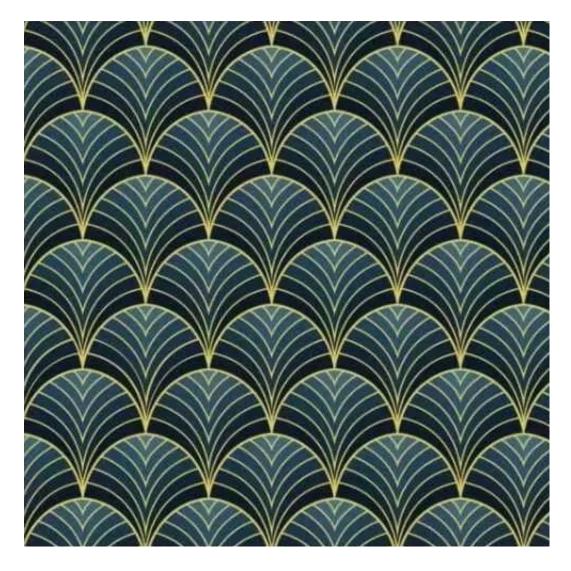

# **Product description**

Upholstered Bench Industrial Style LGM-242 HAMILTON-2809 | Width: 40 cm - 200 cm | Height: 40 cm - 50 cm | Depth: 30 cm - 40 cm |

Technical data

Product-Code:

| LGM-242                 |  |
|-------------------------|--|
| Catalogue number:       |  |
| 24416                   |  |
| Condition:              |  |
| New                     |  |
| Bench width:            |  |
| 40 cm - 200 cm          |  |
| Choose from parameter   |  |
| Bench height:           |  |
| 40 cm - 50 cm           |  |
| Choose from parameter   |  |
| Bench depth:            |  |
| 30 cm - 40 cm           |  |
| Choose from parameter   |  |
| Type of fabric:         |  |
| Choose from parameter   |  |
| Type of fabric (Photo): |  |
| HAMILTON-2809           |  |
|                         |  |
|                         |  |
|                         |  |

FLORENCE-ECO-LEATHER

FLOWER-VELVET

FUSHION-ECO-LEATHER

**GEODY** 

**HAMILTON** 

**HEXAGON-VELVET** 

HOLD-ME

**HUSK-VELVET** 