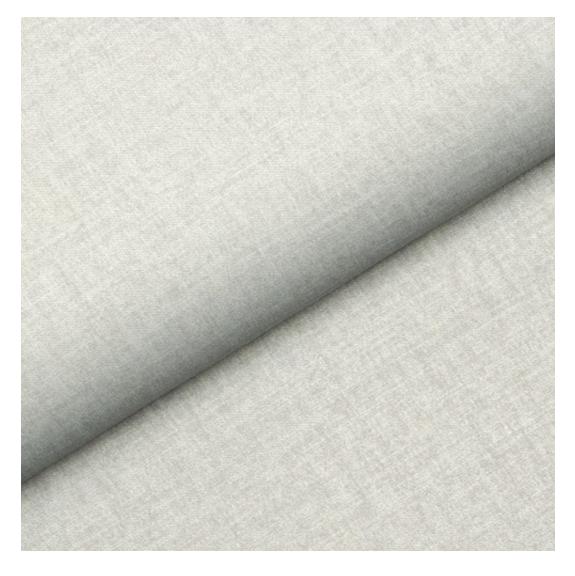

# **Product description**

Upholstered Bench Industrial Style LGM-242 HAMILTON-2809 | Width: 40 cm - 200 cm | Height: 40 cm - 50 cm | Depth: 30 cm - 40 cm |

Technical data

Product-Code:

| LGM-242                 |  |
|-------------------------|--|
| Catalogue number:       |  |
| 24416                   |  |
| Condition:              |  |
| New                     |  |
| Bench width:            |  |
| 40 cm - 200 cm          |  |
| Choose from parameter   |  |
| Bench height:           |  |
| 40 cm - 50 cm           |  |
| Choose from parameter   |  |
| Bench depth:            |  |
| 30 cm - 40 cm           |  |
| Choose from parameter   |  |
| Type of fabric:         |  |
| Choose from parameter   |  |
| Type of fabric (Photo): |  |
| HAMILTON-2809           |  |
|                         |  |
|                         |  |
|                         |  |

**Height**: 40 cm , 45 cm , 50 cm **Depth**: 30 cm , 35 cm , 40 cm

Type of fabric: HAMILTON-2809 (Photo), ANDRE-1300, ANDRE-1301, ANDRE-1302, ANDRE-1303, ANDRE-1304, ANDRE-1305, ANDRE-1306, ANDRE-1307, ANDRE-1308, ANDRE-1309, ANDRE-1310, ART-DECO-VELVET-01, ART-DECO-VELVET-02, ART-DECO-VELVET-03, ART-DECO-VELVET-04, ART-DECO-VELVET-05, ART-DECO-VELVET-06, ART-DECO-VELVET-07, ART-DECO-VELVET-08, ART-DECO-VELVET-09, ART-DECO-VELVET-10...11 (write a comment in order), ATOS-111, ATOS-112, ATOS-113, ATOS-114, ATOS-115, ATOS-116, ATOS-117, ATOS-118, ATOS-119, ATOS-120...126 (write a comment in order), AURORA-2480, AURORA-2481, AURORA-2482, AURORA-2483, AURORA-2484, AURORA-2485, AURORA-2486, AURORA-2487, AURORA-2488, AURORA-2489...2505 (write a comment in order), BALOO-2071, BALOO-2072, BALOO-2073, BALOO-2074, BALOO-2076, BALOO-2077, BALOO-2078, BALOO-2079, BALOO-2081, BALOO-2082...2089 (write a comment in order), BLACK-WHITE-VELVET-01, BLACK-WHITE-VELVET-02, BLACK-WHITE-VELVET-03, BLACK-WHITE-VELVET-04, BLACK-WHITE-VELVET-05, BLACK-WHITE-VELVET-06, BLACK-WHITE-VELVET-07, BLACK-WHITE-VELVET-08, BLACK-WHITE-VELVET-09, BLACK-WHITE-VELVET-09, BLOOM-02, BLOOM-03, BLOOM-04, BLOOM-05, BLOOM-06, BLOOM-07, BLOOM-08, BLOOM-09, BLOOM-10, BRAID-3001, BRAID-3002,