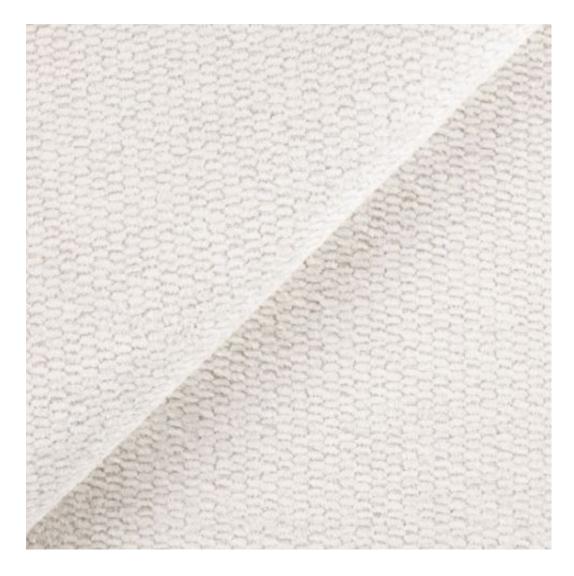

# **Product description**

Upholstered Bench Industrial Style LGM-242 HAMILTON-2809 | Width: 40 cm - 200 cm | Height: 40 cm - 50 cm | Depth: 30 cm - 40 cm |

Technical data

Product-Code:

| LGM-242                 |  |
|-------------------------|--|
| Catalogue number:       |  |
| 24416                   |  |
| Condition:              |  |
| New                     |  |
| Bench width:            |  |
| 40 cm - 200 cm          |  |
| Choose from parameter   |  |
| Bench height:           |  |
| 40 cm - 50 cm           |  |
| Choose from parameter   |  |
| Bench depth:            |  |
| 30 cm - 40 cm           |  |
| Choose from parameter   |  |
| Type of fabric:         |  |
| Choose from parameter   |  |
| Type of fabric (Photo): |  |
| HAMILTON-2809           |  |
|                         |  |
|                         |  |
|                         |  |

**Height**: 40 cm , 45 cm , 50 cm **Depth**: 30 cm , 35 cm , 40 cm

Type of fabric: HAMILTON-2809 (Photo), ANDRE-1300, ANDRE-1301, ANDRE-1302, ANDRE-1303, ANDRE-1304, ANDRE-1305, ANDRE-1306, ANDRE-1307, ANDRE-1308, ANDRE-1309, ANDRE-1310, ART-DECO-VELVET-01, ART-DECO-VELVET-02, ART-DECO-VELVET-03, ART-DECO-VELVET-04, ART-DECO-VELVET-05, ART-DECO-VELVET-06, ART-DECO-VELVET-07, ART-DECO-VELVET-08, ART-DECO-VELVET-09, ART-DECO-VELVET-10...11 (write a comment in order), ATOS-111, ATOS-112, ATOS-113, ATOS-114, ATOS-115, ATOS-116, ATOS-117, ATOS-118, ATOS-119, ATOS-120...126 (write a comment in order), AURORA-2480, AURORA-2481, AURORA-2482, AURORA-2483, AURORA-2484, AURORA-2485, AURORA-2486, AURORA-2487, AURORA-2488, AURORA-2489...2505 (write a comment in order), BALOO-2071, BALOO-2072, BALOO-2073, BALOO-2074, BALOO-2076, BALOO-2077, BALOO-2078, BALOO-2079, BALOO-2081, BALOO-2082...2089 (write a comment in order), BLACK-WHITE-VELVET-01, BLACK-WHITE-VELVET-02, BLACK-WHITE-VELVET-03, BLACK-WHITE-VELVET-04, BLACK-WHITE-VELVET-05, BLACK-WHITE-VELVET-06, BLACK-WHITE-VELVET-07, BLACK-WHITE-VELVET-08, BLACK-WHITE-VELVET-09, BLACK-WHITE-VELVET-09, BLOOM-02, BLOOM-03, BLOOM-04, BLOOM-05, BLOOM-06, BLOOM-07, BLOOM-08, BLOOM-09, BLOOM-10, BRAID-3001, BRAID-3002,