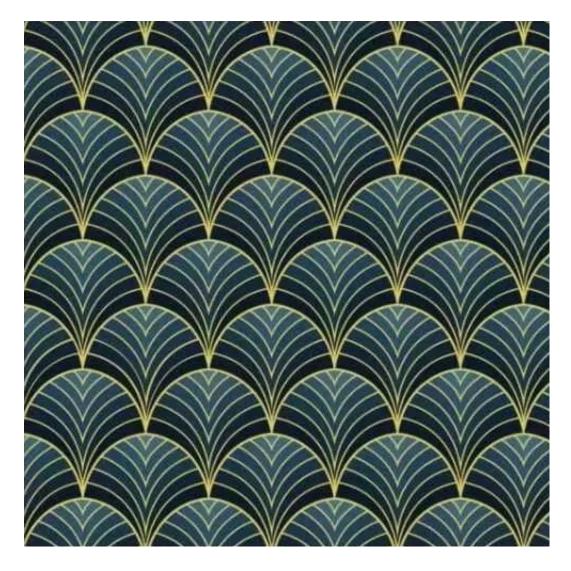

# **Product description**

Upholstered Bench Industrial Style LGM-242 HAMILTON-2808 | Width: 40 cm - 200 cm | Height: 40 cm - 50 cm | Depth: 30 cm - 40 cm |

Technical data

Product-Code:

| LGM-242                 |  |
|-------------------------|--|
| Catalogue number:       |  |
| 24415                   |  |
| Condition:              |  |
| New                     |  |
| Bench width:            |  |
| 40 cm - 200 cm          |  |
| Choose from parameter   |  |
| Bench height:           |  |
| 40 cm - 50 cm           |  |
| Choose from parameter   |  |
| Bench depth:            |  |
| 30 cm - 40 cm           |  |
| Choose from parameter   |  |
| Type of fabric:         |  |
| Choose from parameter   |  |
| Type of fabric (Photo): |  |
| HAMILTON-2808           |  |
|                         |  |
|                         |  |
|                         |  |

FLORENCE-ECO-LEATHER

FLOWER-VELVET

FUSHION-ECO-LEATHER

**GEODY** 

**HAMILTON** 

**HEXAGON-VELVET** 

HOLD-ME

**HUSK-VELVET** 