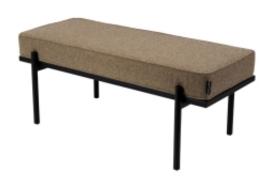

# **Upholstered Bench Industrial Style LGM-242 HAMILTON-2808**

| Number        | 24415            |
|---------------|------------------|
| Producer code | LGM-242          |
| Manufacturer  | Emra Wood Design |

# **Product description**

Upholstered Bench Industrial Style LGM-242 HAMILTON-2808 | Width: 40 cm - 200 cm | Height: 40 cm - 50 cm | Depth: 30 cm - 40 cm |

Technical data

Product-Code:

| LGM-242                 |  |
|-------------------------|--|
| Catalogue number:       |  |
| 24415                   |  |
| Condition:              |  |
| New                     |  |
| Bench width:            |  |
| 40 cm - 200 cm          |  |
| Choose from parameter   |  |
| Bench height:           |  |
| 40 cm - 50 cm           |  |
| Choose from parameter   |  |
| Bench depth:            |  |
| 30 cm - 40 cm           |  |
| Choose from parameter   |  |
| Type of fabric:         |  |
| Choose from parameter   |  |
| Type of fabric (Photo): |  |
| HAMILTON-2808           |  |
|                         |  |
|                         |  |
|                         |  |

## Upholstered Bench Industrial Style LGM-242 HAMILTON-2808

- · A functional and practical bench for hallway, living room, bedroom, dressing room, bathroom, reception and office
- Some bench models have a practical shelf for shoes
- The frame and upholstery are made of the highest quality materials
- Production of the bench according to customer requirements

#### **Product features**

- Very high-quality and precise workmanship directly from the manufacturer
- The bench features an interchangeable seat to adapt the product to the future appearance of the room
- The bench does not require self-assembly and is delivered to the customer in its entirety
- Take a look at our fabric palette for more options
- We are at your disposal if you have any questions about the product
- By purchasing a product, you are buying a non-prefabricated item made according to specifications (selection of color, upholstery, materials, etc.)