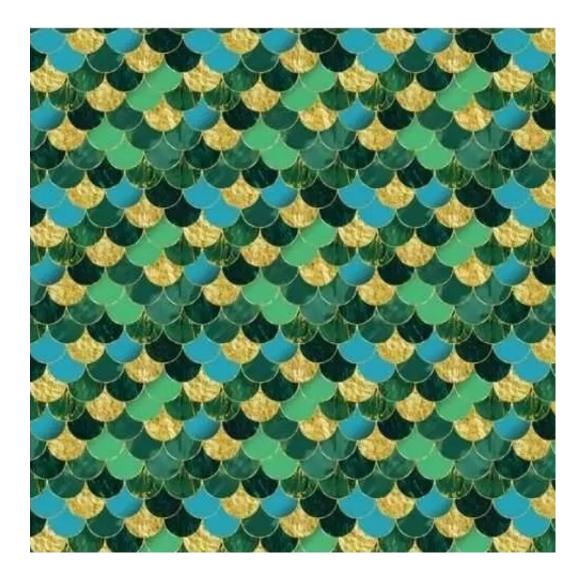

# **Product description**

Upholstered Bench Industrial Style LGM-242 HAMILTON-2808 | Width: 40 cm - 200 cm | Height: 40 cm - 50 cm | Depth: 30 cm - 40 cm |

Technical data

Product-Code:

| LGM-242                 |  |
|-------------------------|--|
| Catalogue number:       |  |
| 24415                   |  |
| Condition:              |  |
| New                     |  |
| Bench width:            |  |
| 40 cm - 200 cm          |  |
| Choose from parameter   |  |
| Bench height:           |  |
| 40 cm - 50 cm           |  |
| Choose from parameter   |  |
| Bench depth:            |  |
| 30 cm - 40 cm           |  |
| Choose from parameter   |  |
| Type of fabric:         |  |
| Choose from parameter   |  |
| Type of fabric (Photo): |  |
| HAMILTON-2808           |  |
|                         |  |
|                         |  |
|                         |  |

FLORENCE-ECO-LEATHER

FLOWER-VELVET

FUSHION-ECO-LEATHER

**GEODY** 

**HAMILTON** 

**HEXAGON-VELVET** 

HOLD-ME

**HUSK-VELVET** 

**Height**: 40 cm , 45 cm , 50 cm **Depth**: 30 cm , 35 cm , 40 cm

Type of fabric: HAMILTON-2808 (Photo), ANDRE-1300, ANDRE-1301, ANDRE-1302, ANDRE-1303, ANDRE-1304, ANDRE-1305, ANDRE-1306, ANDRE-1307, ANDRE-1308, ANDRE-1309, ANDRE-1310, ART-DECO-VELVET-01, ART-DECO-VELVET-02, ART-DECO-VELVET-03, ART-DECO-VELVET-04, ART-DECO-VELVET-05, ART-DECO-VELVET-06, ART-DECO-VELVET-07, ART-DECO-VELVET-08, ART-DECO-VELVET-09, ART-DECO-VELVET-10...11 (write a comment in order), ATOS-111, ATOS-112, ATOS-113, ATOS-114, ATOS-115, ATOS-116, ATOS-117, ATOS-118, ATOS-119, ATOS-120...126 (write a comment in order), AURORA-2480, AURORA-2481, AURORA-2482, AURORA-2483, AURORA-2484, AURORA-2485, AURORA-2486, AURORA-2487, AURORA-2488, AURORA-2489...2505 (write a comment in order), BALOO-2071, BALOO-2072, BALOO-2073, BALOO-2074, BALOO-2076, BALOO-2077, BALOO-2078, BALOO-2079, BALOO-2081, BALOO-2082...2089 (write a comment in order), BLACK-WHITE-VELVET-01, BLACK-WHITE-VELVET-02, BLACK-WHITE-VELVET-03, BLACK-WHITE-VELVET-04, BLACK-WHITE-VELVET-05, BLACK-WHITE-VELVET-06, BLACK-WHITE-VELVET-07, BLACK-WHITE-VELVET-08, BLACK-WHITE-VELVET-09, BLACK-WHITE-VELVET-09, BLOOM-02, BLOOM-03, BLOOM-04, BLOOM-05, BLOOM-06, BLOOM-07, BLOOM-08, BLOOM-09, BLOOM-10, BRAID-3001, BRAID-3002,