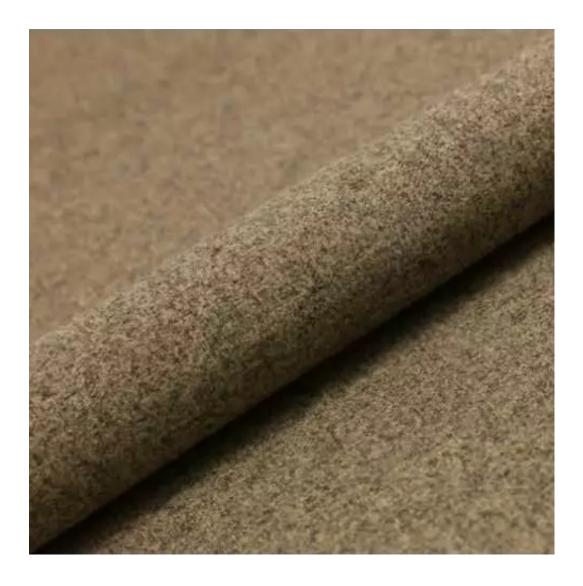

# **Product description**

Upholstered Bench Industrial Style LGM-242 HAMILTON-2808 | Width: 40 cm - 200 cm | Height: 40 cm - 50 cm | Depth: 30 cm - 40 cm |

Technical data

Product-Code:

| LGM-242                 |  |
|-------------------------|--|
| Catalogue number:       |  |
| 24415                   |  |
| Condition:              |  |
| New                     |  |
| Bench width:            |  |
| 40 cm - 200 cm          |  |
| Choose from parameter   |  |
| Bench height:           |  |
| 40 cm - 50 cm           |  |
| Choose from parameter   |  |
| Bench depth:            |  |
| 30 cm - 40 cm           |  |
| Choose from parameter   |  |
| Type of fabric:         |  |
| Choose from parameter   |  |
| Type of fabric (Photo): |  |
| HAMILTON-2808           |  |
|                         |  |
|                         |  |
|                         |  |

FLORENCE-ECO-LEATHER

FLOWER-VELVET

FUSHION-ECO-LEATHER

**GEODY** 

**HAMILTON** 

**HEXAGON-VELVET** 

HOLD-ME

**HUSK-VELVET** 