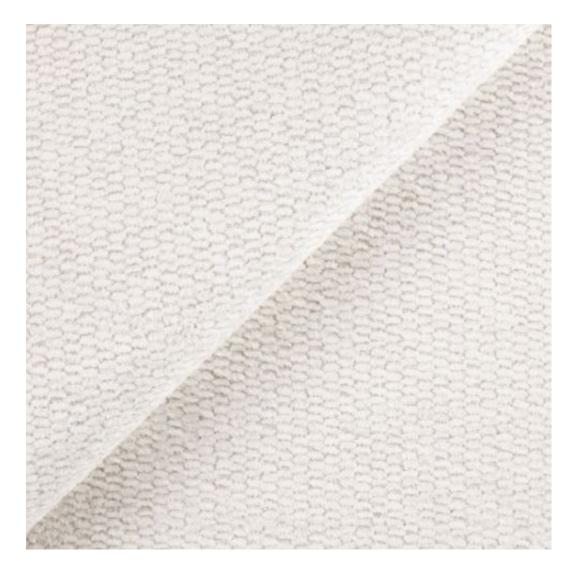

# **Product description**

Upholstered Bench Industrial Style LGM-242 HAMILTON-2808 | Width: 40 cm - 200 cm | Height: 40 cm - 50 cm | Depth: 30 cm - 40 cm |

Technical data

Product-Code:

| LGM-242                 |  |
|-------------------------|--|
| Catalogue number:       |  |
| 24415                   |  |
| Condition:              |  |
| New                     |  |
| Bench width:            |  |
| 40 cm - 200 cm          |  |
| Choose from parameter   |  |
| Bench height:           |  |
| 40 cm - 50 cm           |  |
| Choose from parameter   |  |
| Bench depth:            |  |
| 30 cm - 40 cm           |  |
| Choose from parameter   |  |
| Type of fabric:         |  |
| Choose from parameter   |  |
| Type of fabric (Photo): |  |
| HAMILTON-2808           |  |
|                         |  |
|                         |  |
|                         |  |

**Height**: 40 cm , 45 cm , 50 cm **Depth**: 30 cm , 35 cm , 40 cm

Type of fabric: HAMILTON-2808 (Photo), ANDRE-1300, ANDRE-1301, ANDRE-1302, ANDRE-1303, ANDRE-1304, ANDRE-1305, ANDRE-1306, ANDRE-1307, ANDRE-1308, ANDRE-1309, ANDRE-1310, ART-DECO-VELVET-01, ART-DECO-VELVET-02, ART-DECO-VELVET-03, ART-DECO-VELVET-04, ART-DECO-VELVET-05, ART-DECO-VELVET-06, ART-DECO-VELVET-07, ART-DECO-VELVET-08, ART-DECO-VELVET-09, ART-DECO-VELVET-10...11 (write a comment in order), ATOS-111, ATOS-112, ATOS-113, ATOS-114, ATOS-115, ATOS-116, ATOS-117, ATOS-118, ATOS-119, ATOS-120...126 (write a comment in order), AURORA-2480, AURORA-2481, AURORA-2482, AURORA-2483, AURORA-2484, AURORA-2485, AURORA-2486, AURORA-2487, AURORA-2488, AURORA-2489...2505 (write a comment in order), BALOO-2071, BALOO-2072, BALOO-2073, BALOO-2074, BALOO-2076, BALOO-2077, BALOO-2078, BALOO-2079, BALOO-2081, BALOO-2082...2089 (write a comment in order), BLACK-WHITE-VELVET-01, BLACK-WHITE-VELVET-02, BLACK-WHITE-VELVET-03, BLACK-WHITE-VELVET-04, BLACK-WHITE-VELVET-05, BLACK-WHITE-VELVET-06, BLACK-WHITE-VELVET-07, BLACK-WHITE-VELVET-08, BLACK-WHITE-VELVET-09, BLACK-WHITE-VELVET-09, BLOOM-02, BLOOM-03, BLOOM-04, BLOOM-05, BLOOM-06, BLOOM-07, BLOOM-08, BLOOM-09, BLOOM-10, BRAID-3001, BRAID-3002,