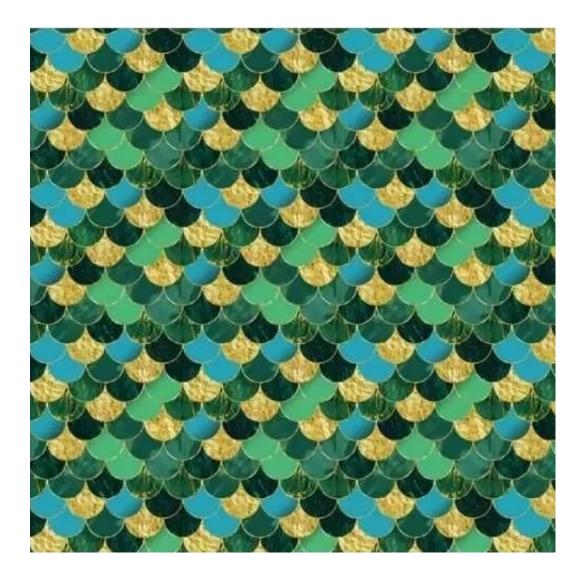

# **Product description**

Upholstered Bench Industrial Style LGM-242 HAMILTON-2807 | Width: 40 cm - 200 cm | Height: 40 cm - 50 cm | Depth: 30 cm - 40 cm |

Technical data

Product-Code:

| LGM-242                 |  |  |
|-------------------------|--|--|
| Catalogue number:       |  |  |
| 24414                   |  |  |
| Condition:              |  |  |
| New                     |  |  |
| Bench width:            |  |  |
| 40 cm - 200 cm          |  |  |
| Choose from parameter   |  |  |
| Bench height:           |  |  |
| 40 cm - 50 cm           |  |  |
| Choose from parameter   |  |  |
| Bench depth:            |  |  |
| 30 cm - 40 cm           |  |  |
| Choose from parameter   |  |  |
| Type of fabric:         |  |  |
| Choose from parameter   |  |  |
| Type of fabric (Photo): |  |  |
| HAMILTON-2807           |  |  |
|                         |  |  |
|                         |  |  |
|                         |  |  |
|                         |  |  |

**Height**: 40 cm , 45 cm , 50 cm **Depth**: 30 cm , 35 cm , 40 cm

Type of fabric: HAMILTON-2807 (Photo), ANDRE-1300, ANDRE-1301, ANDRE-1302, ANDRE-1303, ANDRE-1304, ANDRE-1305, ANDRE-1306, ANDRE-1307, ANDRE-1308, ANDRE-1309, ANDRE-1310, ART-DECO-VELVET-01, ART-DECO-VELVET-02, ART-DECO-VELVET-03, ART-DECO-VELVET-04, ART-DECO-VELVET-05, ART-DECO-VELVET-06, ART-DECO-VELVET-07, ART-DECO-VELVET-08, ART-DECO-VELVET-09, ART-DECO-VELVET-10...11 (write a comment in order), ATOS-111, ATOS-112, ATOS-113, ATOS-114, ATOS-115, ATOS-116, ATOS-117, ATOS-118, ATOS-119, ATOS-120...126 (write a comment in order), AURORA-2480, AURORA-2481, AURORA-2482, AURORA-2483, AURORA-2484, AURORA-2485, AURORA-2486, AURORA-2487, AURORA-2488, AURORA-2489...2505 (write a comment in order), BALOO-2071, BALOO-2072, BALOO-2073, BALOO-2074, BALOO-2076, BALOO-2077, BALOO-2078, BALOO-2079, BALOO-2081, BALOO-2082...2089 (write a comment in order), BLACK-WHITE-VELVET-01, BLACK-WHITE-VELVET-02, BLACK-WHITE-VELVET-03, BLACK-WHITE-VELVET-04, BLACK-WHITE-VELVET-05, BLACK-WHITE-VELVET-06, BLACK-WHITE-VELVET-07, BLACK-WHITE-VELVET-08, BLACK-WHITE-VELVET-09, BLACK-WHITE-VELVET-09, BLOOM-02, BLOOM-03, BLOOM-04, BLOOM-05, BLOOM-06, BLOOM-07, BLOOM-08, BLOOM-09, BLOOM-10, BRAID-3001, BRAID-3002,