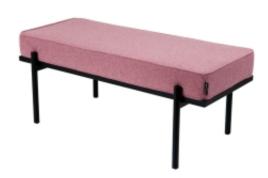

# **Upholstered Bench Industrial Style LGM-242 HAMILTON-2807**

| Number        | 24414            |
|---------------|------------------|
| Producer code | LGM-242          |
| Manufacturer  | Emra Wood Design |

# **Product description**

Upholstered Bench Industrial Style LGM-242 HAMILTON-2807 | Width: 40 cm - 200 cm | Height: 40 cm - 50 cm | Depth: 30 cm - 40 cm |

Technical data

Product-Code:

| LGM-242                 |  |  |
|-------------------------|--|--|
| Catalogue number:       |  |  |
| 24414                   |  |  |
| Condition:              |  |  |
| New                     |  |  |
| Bench width:            |  |  |
| 40 cm - 200 cm          |  |  |
| Choose from parameter   |  |  |
| Bench height:           |  |  |
| 40 cm - 50 cm           |  |  |
| Choose from parameter   |  |  |
| Bench depth:            |  |  |
| 30 cm - 40 cm           |  |  |
| Choose from parameter   |  |  |
| Type of fabric:         |  |  |
| Choose from parameter   |  |  |
| Type of fabric (Photo): |  |  |
| HAMILTON-2807           |  |  |
|                         |  |  |
|                         |  |  |
|                         |  |  |
|                         |  |  |

## Upholstered Bench Industrial Style LGM-242 HAMILTON-2807

- · A functional and practical bench for hallway, living room, bedroom, dressing room, bathroom, reception and office
- Some bench models have a practical shelf for shoes
- The frame and upholstery are made of the highest quality materials
- Production of the bench according to customer requirements

#### **Product features**

- Very high-quality and precise workmanship directly from the manufacturer
- The bench features an interchangeable seat to adapt the product to the future appearance of the room
- The bench does not require self-assembly and is delivered to the customer in its entirety
- Take a look at our fabric palette for more options
- We are at your disposal if you have any questions about the product
- By purchasing a product, you are buying a non-prefabricated item made according to specifications (selection of color, upholstery, materials, etc.)