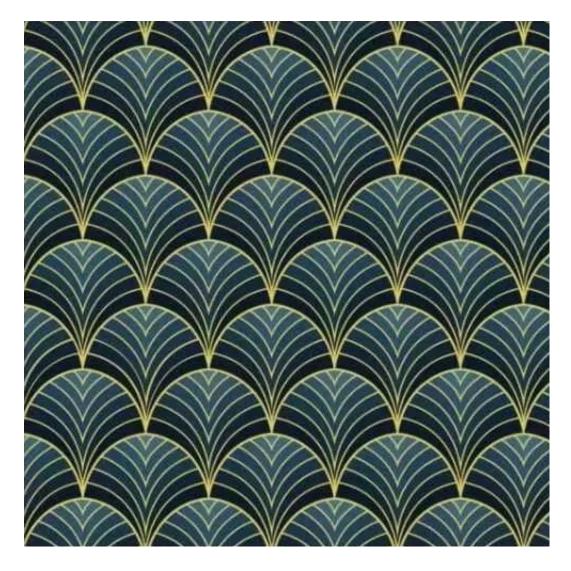

# **Product description**

Upholstered Bench Industrial Style LGM-242 HAMILTON-2807 | Width: 40 cm - 200 cm | Height: 40 cm - 50 cm | Depth: 30 cm - 40 cm |

Technical data

Product-Code:

| LGM-242                 |  |  |
|-------------------------|--|--|
| Catalogue number:       |  |  |
| 24414                   |  |  |
| Condition:              |  |  |
| New                     |  |  |
| Bench width:            |  |  |
| 40 cm - 200 cm          |  |  |
| Choose from parameter   |  |  |
| Bench height:           |  |  |
| 40 cm - 50 cm           |  |  |
| Choose from parameter   |  |  |
| Bench depth:            |  |  |
| 30 cm - 40 cm           |  |  |
| Choose from parameter   |  |  |
| Type of fabric:         |  |  |
| Choose from parameter   |  |  |
| Type of fabric (Photo): |  |  |
| HAMILTON-2807           |  |  |
|                         |  |  |
|                         |  |  |
|                         |  |  |
|                         |  |  |

FLORENCE-ECO-LEATHER

FLOWER-VELVET

FUSHION-ECO-LEATHER

GEODY

**HAMILTON** 

**HEXAGON-VELVET** 

HOLD-ME

**HUSK-VELVET** 

**Height**: 40 cm , 45 cm , 50 cm **Depth**: 30 cm , 35 cm , 40 cm

Type of fabric: HAMILTON-2807 (Photo), ANDRE-1300, ANDRE-1301, ANDRE-1302, ANDRE-1303, ANDRE-1304, ANDRE-1305, ANDRE-1306, ANDRE-1307, ANDRE-1308, ANDRE-1309, ANDRE-1310, ART-DECO-VELVET-01, ART-DECO-VELVET-02, ART-DECO-VELVET-03, ART-DECO-VELVET-04, ART-DECO-VELVET-05, ART-DECO-VELVET-06, ART-DECO-VELVET-07, ART-DECO-VELVET-08, ART-DECO-VELVET-09, ART-DECO-VELVET-10...11 (write a comment in order), ATOS-111, ATOS-112, ATOS-113, ATOS-114, ATOS-115, ATOS-116, ATOS-117, ATOS-118, ATOS-119, ATOS-120...126 (write a comment in order), AURORA-2480, AURORA-2481, AURORA-2482, AURORA-2483, AURORA-2484, AURORA-2485, AURORA-2486, AURORA-2487, AURORA-2488, AURORA-2489...2505 (write a comment in order), BALOO-2071, BALOO-2072, BALOO-2073, BALOO-2074, BALOO-2076, BALOO-2077, BALOO-2078, BALOO-2079, BALOO-2081, BALOO-2082...2089 (write a comment in order), BLACK-WHITE-VELVET-01, BLACK-WHITE-VELVET-02, BLACK-WHITE-VELVET-03, BLACK-WHITE-VELVET-04, BLACK-WHITE-VELVET-05, BLACK-WHITE-VELVET-06, BLACK-WHITE-VELVET-07, BLACK-WHITE-VELVET-08, BLACK-WHITE-VELVET-09, BLACK-WHITE-VELVET-09, BLOOM-02, BLOOM-03, BLOOM-04, BLOOM-05, BLOOM-06, BLOOM-07, BLOOM-08, BLOOM-09, BLOOM-10, BRAID-3001, BRAID-3002,