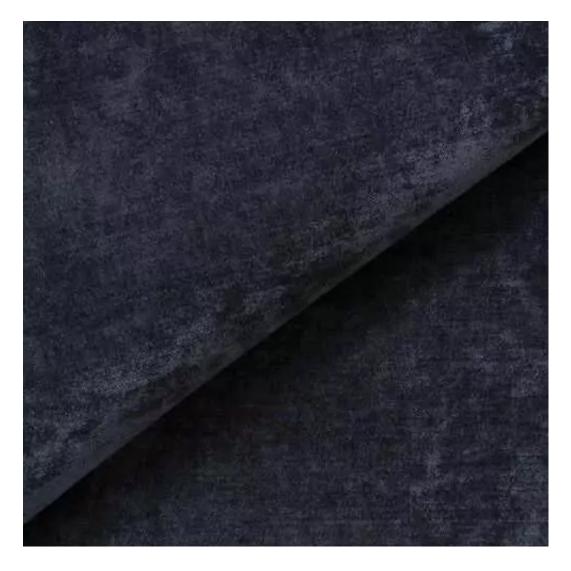

# **Product description**

Upholstered Bench Industrial Style LGM-242 HAMILTON-2807 | Width: 40 cm - 200 cm | Height: 40 cm - 50 cm | Depth: 30 cm - 40 cm |

Technical data

Product-Code:

| LGM-242                 |  |  |
|-------------------------|--|--|
| Catalogue number:       |  |  |
| 24414                   |  |  |
| Condition:              |  |  |
| New                     |  |  |
| Bench width:            |  |  |
| 40 cm - 200 cm          |  |  |
| Choose from parameter   |  |  |
| Bench height:           |  |  |
| 40 cm - 50 cm           |  |  |
| Choose from parameter   |  |  |
| Bench depth:            |  |  |
| 30 cm - 40 cm           |  |  |
| Choose from parameter   |  |  |
| Type of fabric:         |  |  |
| Choose from parameter   |  |  |
| Type of fabric (Photo): |  |  |
| HAMILTON-2807           |  |  |
|                         |  |  |
|                         |  |  |
|                         |  |  |
|                         |  |  |

## Upholstered Bench Industrial Style LGM-242 HAMILTON-2807

- · A functional and practical bench for hallway, living room, bedroom, dressing room, bathroom, reception and office
- Some bench models have a practical shelf for shoes
- The frame and upholstery are made of the highest quality materials
- Production of the bench according to customer requirements