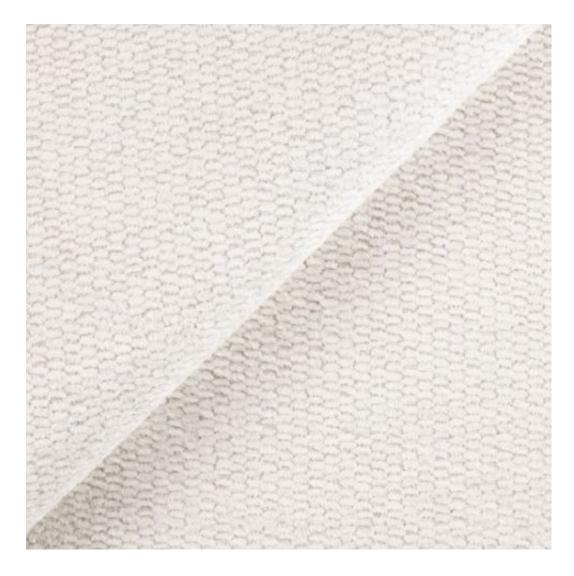

# **Product description**

Upholstered Bench Industrial Style LGM-242 HAMILTON-2807 | Width: 40 cm - 200 cm | Height: 40 cm - 50 cm | Depth: 30 cm - 40 cm |

Technical data

Product-Code:

| LGM-242                 |  |  |
|-------------------------|--|--|
| Catalogue number:       |  |  |
| 24414                   |  |  |
| Condition:              |  |  |
| New                     |  |  |
| Bench width:            |  |  |
| 40 cm - 200 cm          |  |  |
| Choose from parameter   |  |  |
| Bench height:           |  |  |
| 40 cm - 50 cm           |  |  |
| Choose from parameter   |  |  |
| Bench depth:            |  |  |
| 30 cm - 40 cm           |  |  |
| Choose from parameter   |  |  |
| Type of fabric:         |  |  |
| Choose from parameter   |  |  |
| Type of fabric (Photo): |  |  |
| HAMILTON-2807           |  |  |
|                         |  |  |
|                         |  |  |
|                         |  |  |
|                         |  |  |

**Height**: 40 cm , 45 cm , 50 cm **Depth**: 30 cm , 35 cm , 40 cm

Type of fabric: HAMILTON-2807 (Photo), ANDRE-1300, ANDRE-1301, ANDRE-1302, ANDRE-1303, ANDRE-1304, ANDRE-1305, ANDRE-1306, ANDRE-1307, ANDRE-1308, ANDRE-1309, ANDRE-1310, ART-DECO-VELVET-01, ART-DECO-VELVET-02, ART-DECO-VELVET-03, ART-DECO-VELVET-04, ART-DECO-VELVET-05, ART-DECO-VELVET-06, ART-DECO-VELVET-07, ART-DECO-VELVET-08, ART-DECO-VELVET-09, ART-DECO-VELVET-10...11 (write a comment in order), ATOS-111, ATOS-112, ATOS-113, ATOS-114, ATOS-115, ATOS-116, ATOS-117, ATOS-118, ATOS-119, ATOS-120...126 (write a comment in order), AURORA-2480, AURORA-2481, AURORA-2482, AURORA-2483, AURORA-2484, AURORA-2485, AURORA-2486, AURORA-2487, AURORA-2488, AURORA-2489...2505 (write a comment in order), BALOO-2071, BALOO-2072, BALOO-2073, BALOO-2074, BALOO-2076, BALOO-2077, BALOO-2078, BALOO-2079, BALOO-2081, BALOO-2082...2089 (write a comment in order), BLACK-WHITE-VELVET-01, BLACK-WHITE-VELVET-02, BLACK-WHITE-VELVET-03, BLACK-WHITE-VELVET-04, BLACK-WHITE-VELVET-05, BLACK-WHITE-VELVET-06, BLACK-WHITE-VELVET-07, BLACK-WHITE-VELVET-08, BLACK-WHITE-VELVET-09, BLACK-WHITE-VELVET-09, BLOOM-02, BLOOM-03, BLOOM-04, BLOOM-05, BLOOM-06, BLOOM-07, BLOOM-08, BLOOM-09, BLOOM-10, BRAID-3001, BRAID-3002,