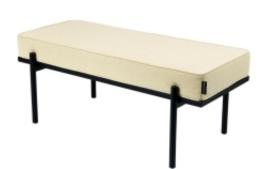

# **Upholstered Bench Industrial Style LGM-242 HAMILTON-2802**

| Number        | 24413            |
|---------------|------------------|
| Producer code | LGM-242          |
| Manufacturer  | Emra Wood Design |

# **Product description**

Upholstered Bench Industrial Style LGM-242 HAMILTON-2802 | Width: 40 cm - 200 cm | Height: 40 cm - 50 cm | Depth: 30 cm - 40 cm |

Technical data

Product-Code:

| LGM-242                 |
|-------------------------|
| Catalogue number:       |
| 24413                   |
| Condition:              |
| New                     |
| Bench width:            |
| 40 cm - 200 cm          |
| Choose from parameter   |
|                         |
| Bench height:           |
| 40 cm - 50 cm           |
| Choose from parameter   |
|                         |
| Bench depth:            |
| 30 cm - 40 cm           |
| Choose from parameter   |
|                         |
| Type of fabric:         |
| Choose from parameter   |
|                         |
| Type of fabric (Photo): |
| HAMILTON-2802           |
|                         |
|                         |
|                         |
|                         |

### Upholstered Bench Industrial Style LGM-242 HAMILTON-2802

- · A functional and practical bench for hallway, living room, bedroom, dressing room, bathroom, reception and office
- Some bench models have a practical shelf for shoes
- The frame and upholstery are made of the highest quality materials
- Production of the bench according to customer requirements

#### **Product features**

- Very high-quality and precise workmanship directly from the manufacturer
- The bench features an interchangeable seat to adapt the product to the future appearance of the room
- The bench does not require self-assembly and is delivered to the customer in its entirety
- Take a look at our fabric palette for more options
- We are at your disposal if you have any questions about the product
- By purchasing a product, you are buying a non-prefabricated item made according to specifications (selection of color, upholstery, materials, etc.)