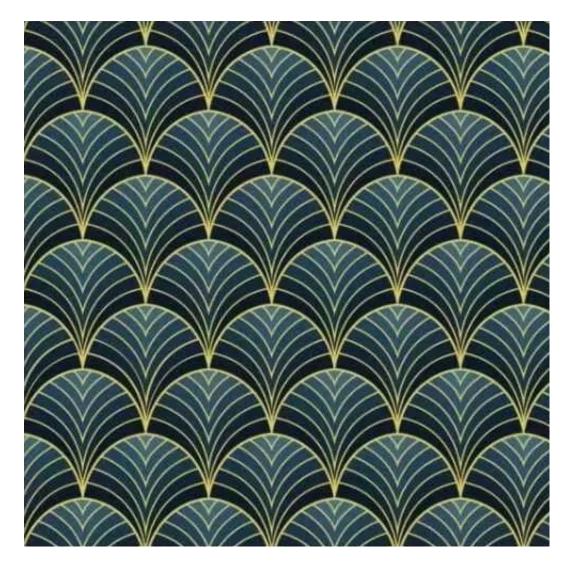

# **Product description**

Upholstered Bench Industrial Style LGM-242 HAMILTON-2802 | Width: 40 cm - 200 cm | Height: 40 cm - 50 cm | Depth: 30 cm - 40 cm |

Technical data

Product-Code:

| LGM-242                 |
|-------------------------|
| Catalogue number:       |
| 24413                   |
| Condition:              |
| New                     |
| Bench width:            |
| 40 cm - 200 cm          |
| Choose from parameter   |
|                         |
| Bench height:           |
| 40 cm - 50 cm           |
| Choose from parameter   |
|                         |
| Bench depth:            |
| 30 cm - 40 cm           |
| Choose from parameter   |
|                         |
| Type of fabric:         |
| Choose from parameter   |
|                         |
| Type of fabric (Photo): |
| HAMILTON-2802           |
|                         |
|                         |
|                         |
|                         |

FLORENCE-ECO-LEATHER

FLOWER-VELVET

FUSHION-ECO-LEATHER

**GEODY** 

**HAMILTON** 

**HEXAGON-VELVET** 

HOLD-ME

**HUSK-VELVET** 

**Height**: 40 cm , 45 cm , 50 cm **Depth**: 30 cm , 35 cm , 40 cm

Type of fabric: HAMILTON-2802 (Photo), ANDRE-1300, ANDRE-1301, ANDRE-1302, ANDRE-1303, ANDRE-1304, ANDRE-1305, ANDRE-1306, ANDRE-1307, ANDRE-1308, ANDRE-1309, ANDRE-1310, ART-DECO-VELVET-01, ART-DECO-VELVET-02, ART-DECO-VELVET-03, ART-DECO-VELVET-04, ART-DECO-VELVET-05, ART-DECO-VELVET-06, ART-DECO-VELVET-07, ART-DECO-VELVET-08, ART-DECO-VELVET-09, ART-DECO-VELVET-10...11 (write a comment in order), ATOS-111, ATOS-112, ATOS-113, ATOS-114, ATOS-115, ATOS-116, ATOS-117, ATOS-118, ATOS-119, ATOS-120...126 (write a comment in order), AURORA-2480, AURORA-2481, AURORA-2482, AURORA-2483, AURORA-2484, AURORA-2485, AURORA-2486, AURORA-2487, AURORA-2488, AURORA-2489...2505 (write a comment in order), BALOO-2071, BALOO-2072, BALOO-2073, BALOO-2074, BALOO-2076, BALOO-2077, BALOO-2078, BALOO-2079, BALOO-2081, BALOO-2082...2089 (write a comment in order), BLACK-WHITE-VELVET-01, BLACK-WHITE-VELVET-02, BLACK-WHITE-VELVET-03, BLACK-WHITE-VELVET-04, BLACK-WHITE-VELVET-05, BLACK-WHITE-VELVET-06, BLACK-WHITE-VELVET-07, BLACK-WHITE-VELVET-08, BLACK-WHITE-VELVET-09, BLACK-WHITE-VELVET-09, BLOOM-02, BLOOM-03, BLOOM-04, BLOOM-05, BLOOM-06, BLOOM-07, BLOOM-08, BLOOM-09, BLOOM-10, BRAID-3001, BRAID-3002,