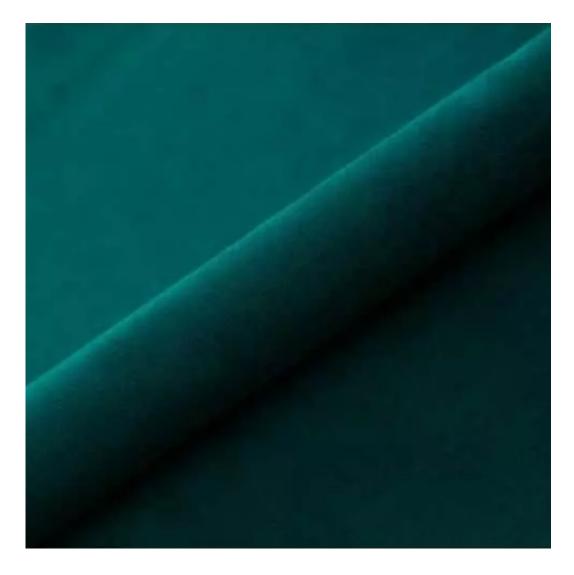

# **Product description**

Upholstered Bench Industrial Style LGM-242 HAMILTON-2802 | Width: 40 cm - 200 cm | Height: 40 cm - 50 cm | Depth: 30 cm - 40 cm |

Technical data

Product-Code:

| LGM-242                 |
|-------------------------|
| Catalogue number:       |
| 24413                   |
| Condition:              |
| New                     |
| Bench width:            |
| 40 cm - 200 cm          |
| Choose from parameter   |
|                         |
| Bench height:           |
| 40 cm - 50 cm           |
| Choose from parameter   |
|                         |
| Bench depth:            |
| 30 cm - 40 cm           |
| Choose from parameter   |
|                         |
| Type of fabric:         |
| Choose from parameter   |
|                         |
| Type of fabric (Photo): |
| HAMILTON-2802           |
|                         |
|                         |
|                         |
|                         |

**Height**: 40 cm , 45 cm , 50 cm **Depth**: 30 cm , 35 cm , 40 cm

Type of fabric: HAMILTON-2802 (Photo), ANDRE-1300, ANDRE-1301, ANDRE-1302, ANDRE-1303, ANDRE-1304, ANDRE-1305, ANDRE-1306, ANDRE-1307, ANDRE-1308, ANDRE-1309, ANDRE-1310, ART-DECO-VELVET-01, ART-DECO-VELVET-02, ART-DECO-VELVET-03, ART-DECO-VELVET-04, ART-DECO-VELVET-05, ART-DECO-VELVET-06, ART-DECO-VELVET-07, ART-DECO-VELVET-08, ART-DECO-VELVET-09, ART-DECO-VELVET-10...11 (write a comment in order), ATOS-111, ATOS-112, ATOS-113, ATOS-114, ATOS-115, ATOS-116, ATOS-117, ATOS-118, ATOS-119, ATOS-120...126 (write a comment in order), AURORA-2480, AURORA-2481, AURORA-2482, AURORA-2483, AURORA-2484, AURORA-2485, AURORA-2486, AURORA-2487, AURORA-2488, AURORA-2489...2505 (write a comment in order), BALOO-2071, BALOO-2072, BALOO-2073, BALOO-2074, BALOO-2076, BALOO-2077, BALOO-2078, BALOO-2079, BALOO-2081, BALOO-2082...2089 (write a comment in order), BLACK-WHITE-VELVET-01, BLACK-WHITE-VELVET-02, BLACK-WHITE-VELVET-03, BLACK-WHITE-VELVET-04, BLACK-WHITE-VELVET-05, BLACK-WHITE-VELVET-06, BLACK-WHITE-VELVET-07, BLACK-WHITE-VELVET-08, BLACK-WHITE-VELVET-09, BLACK-WHITE-VELVET-09, BLOOM-02, BLOOM-03, BLOOM-04, BLOOM-05, BLOOM-06, BLOOM-07, BLOOM-08, BLOOM-09, BLOOM-10, BRAID-3001, BRAID-3002,