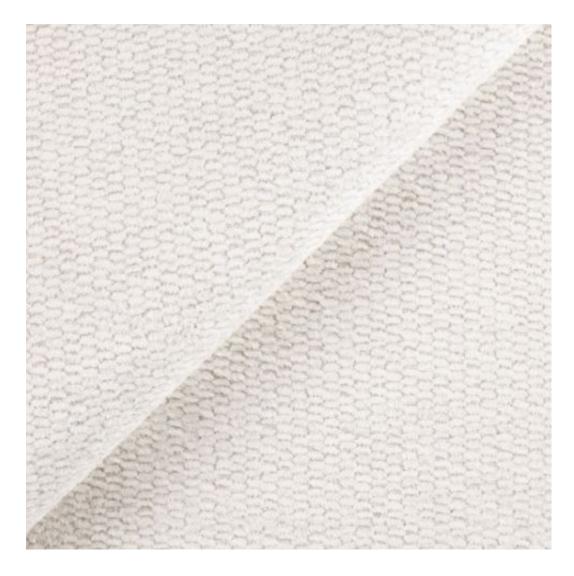

# **Product description**

Upholstered Bench Industrial Style LGM-242 HAMILTON-2802 | Width: 40 cm - 200 cm | Height: 40 cm - 50 cm | Depth: 30 cm - 40 cm |

Technical data

Product-Code:

| LGM-242                 |
|-------------------------|
| Catalogue number:       |
| 24413                   |
| Condition:              |
| New                     |
| Bench width:            |
| 40 cm - 200 cm          |
| Choose from parameter   |
|                         |
| Bench height:           |
| 40 cm - 50 cm           |
| Choose from parameter   |
|                         |
| Bench depth:            |
| 30 cm - 40 cm           |
| Choose from parameter   |
|                         |
| Type of fabric:         |
| Choose from parameter   |
|                         |
| Type of fabric (Photo): |
| HAMILTON-2802           |
|                         |
|                         |
|                         |
|                         |

**Height**: 40 cm , 45 cm , 50 cm **Depth**: 30 cm , 35 cm , 40 cm

Type of fabric: HAMILTON-2802 (Photo), ANDRE-1300, ANDRE-1301, ANDRE-1302, ANDRE-1303, ANDRE-1304, ANDRE-1305, ANDRE-1306, ANDRE-1307, ANDRE-1308, ANDRE-1309, ANDRE-1310, ART-DECO-VELVET-01, ART-DECO-VELVET-02, ART-DECO-VELVET-03, ART-DECO-VELVET-04, ART-DECO-VELVET-05, ART-DECO-VELVET-06, ART-DECO-VELVET-07, ART-DECO-VELVET-08, ART-DECO-VELVET-09, ART-DECO-VELVET-10...11 (write a comment in order), ATOS-111, ATOS-112, ATOS-113, ATOS-114, ATOS-115, ATOS-116, ATOS-117, ATOS-118, ATOS-119, ATOS-120...126 (write a comment in order), AURORA-2480, AURORA-2481, AURORA-2482, AURORA-2483, AURORA-2484, AURORA-2485, AURORA-2486, AURORA-2487, AURORA-2488, AURORA-2489...2505 (write a comment in order), BALOO-2071, BALOO-2072, BALOO-2073, BALOO-2074, BALOO-2076, BALOO-2077, BALOO-2078, BALOO-2079, BALOO-2081, BALOO-2082...2089 (write a comment in order), BLACK-WHITE-VELVET-01, BLACK-WHITE-VELVET-02, BLACK-WHITE-VELVET-03, BLACK-WHITE-VELVET-04, BLACK-WHITE-VELVET-05, BLACK-WHITE-VELVET-06, BLACK-WHITE-VELVET-07, BLACK-WHITE-VELVET-08, BLACK-WHITE-VELVET-09, BLACK-WHITE-VELVET-09, BLOOM-02, BLOOM-03, BLOOM-04, BLOOM-05, BLOOM-06, BLOOM-07, BLOOM-08, BLOOM-09, BLOOM-10, BRAID-3001, BRAID-3002,