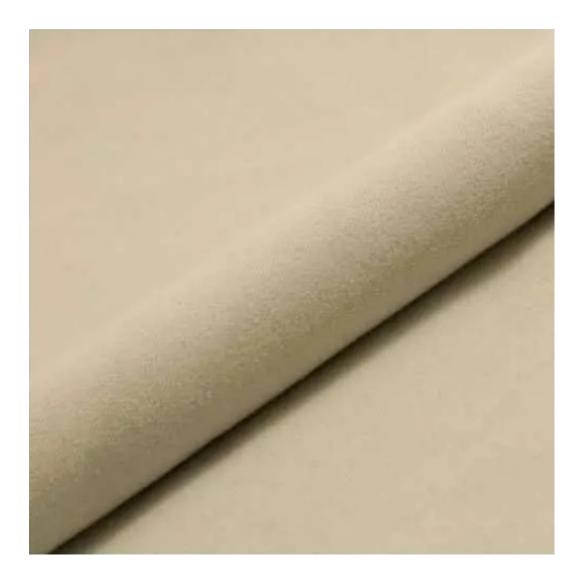

# **Product description**

Upholstered Bench Industrial Style LGM-242 HAMILTON-2802 | Width: 40 cm - 200 cm | Height: 40 cm - 50 cm | Depth: 30 cm - 40 cm |

Technical data

Product-Code:

| LGM-242                 |
|-------------------------|
| Catalogue number:       |
| 24413                   |
| Condition:              |
| New                     |
| Bench width:            |
| 40 cm - 200 cm          |
| Choose from parameter   |
|                         |
| Bench height:           |
| 40 cm - 50 cm           |
| Choose from parameter   |
|                         |
| Bench depth:            |
| 30 cm - 40 cm           |
| Choose from parameter   |
|                         |
| Type of fabric:         |
| Choose from parameter   |
|                         |
| Type of fabric (Photo): |
| HAMILTON-2802           |
|                         |
|                         |
|                         |
|                         |

**Height**: 40 cm , 45 cm , 50 cm **Depth**: 30 cm , 35 cm , 40 cm

Type of fabric: HAMILTON-2802 (Photo), ANDRE-1300, ANDRE-1301, ANDRE-1302, ANDRE-1303, ANDRE-1304, ANDRE-1305, ANDRE-1306, ANDRE-1307, ANDRE-1308, ANDRE-1309, ANDRE-1310, ART-DECO-VELVET-01, ART-DECO-VELVET-02, ART-DECO-VELVET-03, ART-DECO-VELVET-04, ART-DECO-VELVET-05, ART-DECO-VELVET-06, ART-DECO-VELVET-07, ART-DECO-VELVET-08, ART-DECO-VELVET-09, ART-DECO-VELVET-10...11 (write a comment in order), ATOS-111, ATOS-112, ATOS-113, ATOS-114, ATOS-115, ATOS-116, ATOS-117, ATOS-118, ATOS-119, ATOS-120...126 (write a comment in order), AURORA-2480, AURORA-2481, AURORA-2482, AURORA-2483, AURORA-2484, AURORA-2485, AURORA-2486, AURORA-2487, AURORA-2488, AURORA-2489...2505 (write a comment in order), BALOO-2071, BALOO-2072, BALOO-2073, BALOO-2074, BALOO-2076, BALOO-2077, BALOO-2078, BALOO-2079, BALOO-2081, BALOO-2082...2089 (write a comment in order), BLACK-WHITE-VELVET-01, BLACK-WHITE-VELVET-02, BLACK-WHITE-VELVET-03, BLACK-WHITE-VELVET-04, BLACK-WHITE-VELVET-05, BLACK-WHITE-VELVET-06, BLACK-WHITE-VELVET-07, BLACK-WHITE-VELVET-08, BLACK-WHITE-VELVET-09, BLACK-WHITE-VELVET-09, BLOOM-02, BLOOM-03, BLOOM-04, BLOOM-05, BLOOM-06, BLOOM-07, BLOOM-08, BLOOM-09, BLOOM-10, BRAID-3001, BRAID-3002,