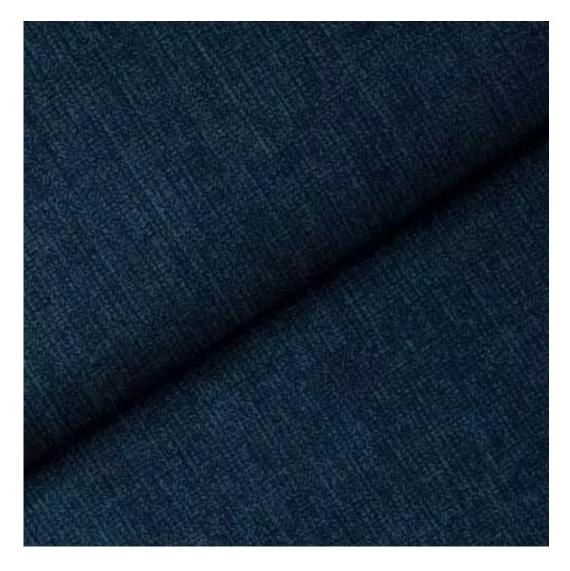

# **Product description**

Upholstered Bench Industrial Style LGM-242 HAMILTON-2802 | Width: 40 cm - 200 cm | Height: 40 cm - 50 cm | Depth: 30 cm - 40 cm |

Technical data

Product-Code:

| LGM-242                 |
|-------------------------|
| Catalogue number:       |
| 24413                   |
| Condition:              |
| New                     |
| Bench width:            |
| 40 cm - 200 cm          |
| Choose from parameter   |
|                         |
| Bench height:           |
| 40 cm - 50 cm           |
| Choose from parameter   |
|                         |
| Bench depth:            |
| 30 cm - 40 cm           |
| Choose from parameter   |
|                         |
| Type of fabric:         |
| Choose from parameter   |
|                         |
| Type of fabric (Photo): |
| HAMILTON-2802           |
|                         |
|                         |
|                         |
|                         |

**Height**: 40 cm , 45 cm , 50 cm **Depth**: 30 cm , 35 cm , 40 cm

Type of fabric: HAMILTON-2802 (Photo), ANDRE-1300, ANDRE-1301, ANDRE-1302, ANDRE-1303, ANDRE-1304, ANDRE-1305, ANDRE-1306, ANDRE-1307, ANDRE-1308, ANDRE-1309, ANDRE-1310, ART-DECO-VELVET-01, ART-DECO-VELVET-02, ART-DECO-VELVET-03, ART-DECO-VELVET-04, ART-DECO-VELVET-05, ART-DECO-VELVET-06, ART-DECO-VELVET-07, ART-DECO-VELVET-08, ART-DECO-VELVET-09, ART-DECO-VELVET-10...11 (write a comment in order), ATOS-111, ATOS-112, ATOS-113, ATOS-114, ATOS-115, ATOS-116, ATOS-117, ATOS-118, ATOS-119, ATOS-120...126 (write a comment in order), AURORA-2480, AURORA-2481, AURORA-2482, AURORA-2483, AURORA-2484, AURORA-2485, AURORA-2486, AURORA-2487, AURORA-2488, AURORA-2489...2505 (write a comment in order), BALOO-2071, BALOO-2072, BALOO-2073, BALOO-2074, BALOO-2076, BALOO-2077, BALOO-2078, BALOO-2079, BALOO-2081, BALOO-2082...2089 (write a comment in order), BLACK-WHITE-VELVET-01, BLACK-WHITE-VELVET-02, BLACK-WHITE-VELVET-03, BLACK-WHITE-VELVET-04, BLACK-WHITE-VELVET-05, BLACK-WHITE-VELVET-06, BLACK-WHITE-VELVET-07, BLACK-WHITE-VELVET-08, BLACK-WHITE-VELVET-09, BLACK-WHITE-VELVET-09, BLOOM-02, BLOOM-03, BLOOM-04, BLOOM-05, BLOOM-06, BLOOM-07, BLOOM-08, BLOOM-09, BLOOM-10, BRAID-3001, BRAID-3002,