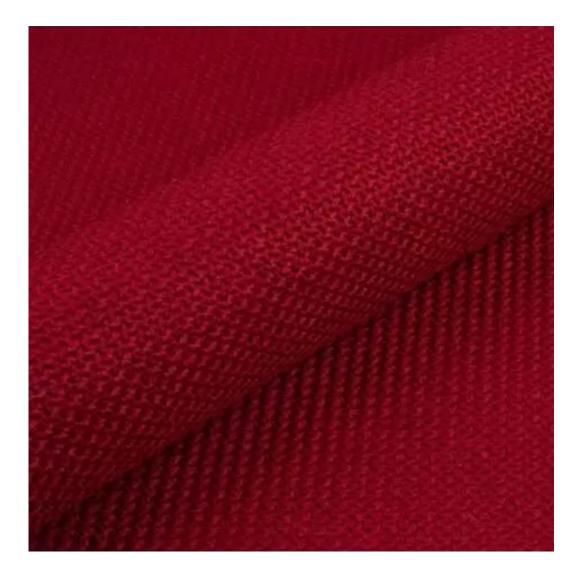

Bench height:

40 cm - 50 cm

Choose from parameter

Bench depth:

30 cm - 40 cm

Choose from parameter

Type of fabric: Choose from parameter

Type of fabric (Photo):

HAMILTON-2811

Product description