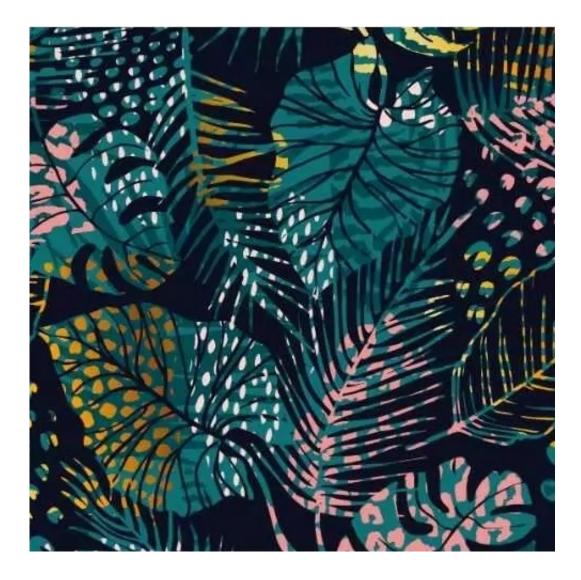

Upholstered Bench Industrial Style LGM-241 HAMILTON-2811 | Width: 40 cm - 200 cm | Height: 40 cm - 50 cm | Depth: 30 cm - 40 cm |

Technical data

Product-Code:

#### LGM-241

Catalogue number:

24412

Condition:

New

Bench width:

40 cm - 200 cm

Choose from parameter

Bench height:

40 cm - 50 cm

Choose from parameter

Bench depth:

30 cm - 40 cm

Choose from parameter

Type of fabric: Choose from parameter

Type of fabric (Photo):

HAMILTON-2811

Product description

**Depth**: 30 cm , 35 cm , 40 cm

**Type of fabric**: HAMILTON-2811 (Photo) , ANDRE-1300 , ANDRE-1301 , ANDRE-1302 , ANDRE-1303 , ANDRE-1304 , ANDRE-1305 , ANDRE-1306 , ANDRE-1307 , ANDRE-1308 , ANDRE-1309 , ANDRE-1310 , ART-DECO-VELVET-01 , ART-DECO-VELVET-02 , ART-DECO-VELVET-03 , ART-DECO-VELVET-04 , ART-DECO-VELVET-05 , ART-DECO-VELVET-06 , ART-DECO-VELVET-07 , ART-DECO-VELVET-08 , ART-DECO-VELVET-09 , ART-DECO-VELVET-10..11 (write a comment in order) , ATOS-111 , ATOS-112 , ATOS-113 , ATOS-114 , ATOS-115 , ATOS-116 , ATOS-117 , ATOS-118 , ATOS-119 , ATOS-120..126 (write a comment in order) , AURORA-2480 , AURORA-2481 , AURORA-2482 , AURORA-2483 , AURORA-2484 , AURORA-2485 , AURORA-2486 , AURORA-2487 , AURORA-2488 , AURORA-2489..2505 (write a comment in order) , BALOO-2071 , BALOO-2072 , BALOO-2073 , BALOO-2074 , BALOO-2076 , BALOO-2077 , BALOO-2078 , BALOO-2079 , BALOO-2081 , BALOO-2082..2089 (write a comment in order) , BLACK-WHITE-VELVET-01 , BLACK-WHITE-VELVET-02 , BLACK-WHITE-VELVET-03 , BLACK-WHITE-VELVET-04 , BLACK-WHITE-VELVET-05 , BLACK-WHITE-VELVET-06 , BLACK-WHITE-VELVET-07 , BLACK-WHITE-VELVET-08 , BLACK-WHITE-VELVET-09 , BLACK-WHITE-VELVET-10..32 (write a comment in order) , BLOOM-01 , BLOOM-02 , BLOOM-03 , BLOOM-04 , BLOOM-05 , BLOOM-06 , BLOOM-07 , BLOOM-08 , BLOOM-09 , BLOOM-10 , BRAID-3001 , BRAID-3002 ,