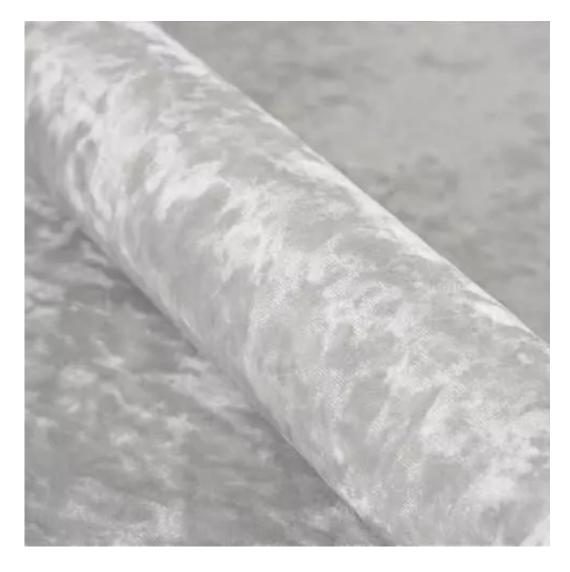

Upholstered Bench Industrial Style LGM-241 HAMILTON-2811 | Width: 40 cm - 200 cm | Height: 40 cm - 50 cm | Depth: 30 cm - 40 cm |

Technical data

Product-Code:

HAMILTON-2811

Product description

**Depth**: 30 cm , 35 cm , 40 cm

**Type of fabric**: HAMILTON-2811 (Photo) , ANDRE-1300 , ANDRE-1301 , ANDRE-1302 , ANDRE-1303 , ANDRE-1304 , ANDRE-1305 , ANDRE-1306 , ANDRE-1307 , ANDRE-1308 , ANDRE-1309 , ANDRE-1310 , ART-DECO-VELVET-01 , ART-DECO-VELVET-02 , ART-DECO-VELVET-03 , ART-DECO-VELVET-04 , ART-DECO-VELVET-05 , ART-DECO-VELVET-06 , ART-DECO-VELVET-07 , ART-DECO-VELVET-08 , ART-DECO-VELVET-09 , ART-DECO-VELVET-10..11 (write a comment in order) , ATOS-111 , ATOS-112 , ATOS-113 , ATOS-114 , ATOS-115 , ATOS-116 , ATOS-117 , ATOS-118 , ATOS-119 , ATOS-120..126 (write a comment in order) , AURORA-2480 , AURORA-2481 , AURORA-2482 , AURORA-2483 , AURORA-2484 , AURORA-2485 , AURORA-2486 , AURORA-2487 , AURORA-2488 , AURORA-2489..2505 (write a comment in order) , BALOO-2071 , BALOO-2072 , BALOO-2073 , BALOO-2074 , BALOO-2076 , BALOO-2077 , BALOO-2078 , BALOO-2079 , BALOO-2081 , BALOO-2082..2089 (write a comment in order) , BLACK-WHITE-VELVET-01 , BLACK-WHITE-VELVET-02 , BLACK-WHITE-VELVET-03 , BLACK-WHITE-VELVET-04 , BLACK-WHITE-VELVET-05 , BLACK-WHITE-VELVET-06 , BLACK-WHITE-VELVET-07 , BLACK-WHITE-VELVET-08 , BLACK-WHITE-VELVET-09 , BLACK-WHITE-VELVET-10..32 (write a comment in order) , BLOOM-01 , BLOOM-02 , BLOOM-03 , BLOOM-04 , BLOOM-05 , BLOOM-06 , BLOOM-07 , BLOOM-08 , BLOOM-09 , BLOOM-10 , BRAID-3001 , BRAID-3002 ,