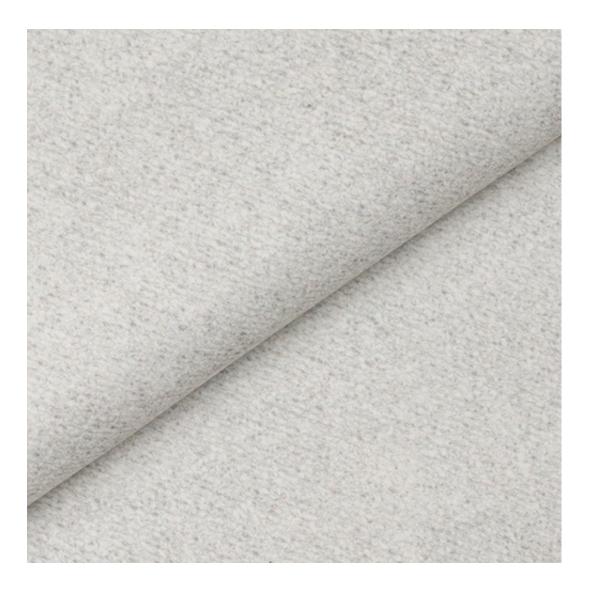

Upholstered Bench Industrial Style LGM-241 HAMILTON-2811 | Width: 40 cm - 200 cm | Height: 40 cm - 50 cm | Depth: 30 cm - 40 cm |

Technical data

Product-Code:

HAMILTON-2811

Product description