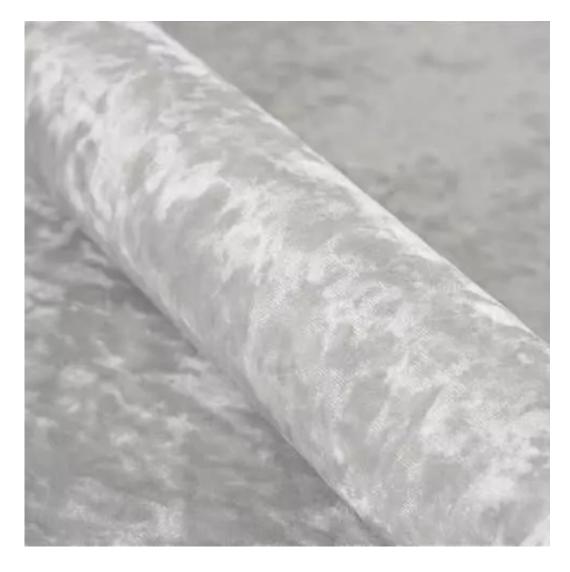

HAMILTON-2802

Product description

**Depth**: 30 cm , 35 cm , 40 cm

**Type of fabric**: HAMILTON-2802 (Photo) , ANDRE-1300 , ANDRE-1301 , ANDRE-1302 , ANDRE-1303 , ANDRE-1304 , ANDRE-1305 , ANDRE-1306 , ANDRE-1307 , ANDRE-1308 , ANDRE-1309 , ANDRE-1310 , ART-DECO-VELVET-01 , ART-DECO-VELVET-02 , ART-DECO-VELVET-03 , ART-DECO-VELVET-04 , ART-DECO-VELVET-05 , ART-DECO-VELVET-06 , ART-DECO-VELVET-07 , ART-DECO-VELVET-08 , ART-DECO-VELVET-09 , ART-DECO-VELVET-10..11 (write a comment in order) , ATOS-111 , ATOS-112 , ATOS-113 , ATOS-114 , ATOS-115 , ATOS-116 , ATOS-117 , ATOS-118 , ATOS-119 , ATOS-120..126 (write a comment in order) , AURORA-2480 , AURORA-2481 , AURORA-2482 , AURORA-2483 , AURORA-2484 , AURORA-2485 , AURORA-2486 , AURORA-2487 , AURORA-2488 , AURORA-2489..2505 (write a comment in order) , BALOO-2071 , BALOO-2072 , BALOO-2073 , BALOO-2074 , BALOO-2076 , BALOO-2077 , BALOO-2078 , BALOO-2079 , BALOO-2081 , BALOO-2082..2089 (write a comment in order) , BLACK-WHITE-VELVET-01 , BLACK-WHITE-VELVET-02 , BLACK-WHITE-VELVET-03 , BLACK-WHITE-VELVET-04 , BLACK-WHITE-VELVET-05 , BLACK-WHITE-VELVET-06 , BLACK-WHITE-VELVET-07 , BLACK-WHITE-VELVET-08 , BLACK-WHITE-VELVET-09 , BLACK-WHITE-VELVET-10..32 (write a comment in order) , BLOOM-01 , BLOOM-02 , BLOOM-03 , BLOOM-04 , BLOOM-05 , BLOOM-06 , BLOOM-07 , BLOOM-08 , BLOOM-09 , BLOOM-10 , BRAID-3001 , BRAID-3002 ,