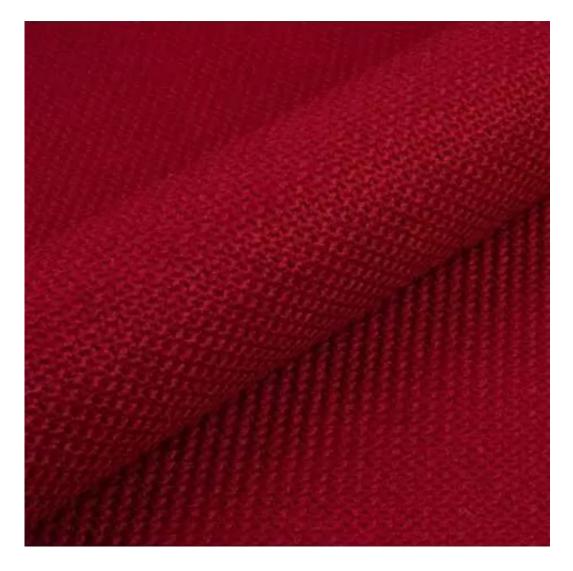

## **Product description**

Upholstered Bench Industrial Style LGM-240 HAMILTON-2819 | Width: 40 cm - 200 cm | Height: 40 cm - 50 cm | Depth: 30 cm - 40 cm |

Technical data

Product-Code:

| LGM-240                                                                                                                                                                                           |  |  |  |
|---------------------------------------------------------------------------------------------------------------------------------------------------------------------------------------------------|--|--|--|
| Catalogue number:                                                                                                                                                                                 |  |  |  |
| 24410                                                                                                                                                                                             |  |  |  |
|                                                                                                                                                                                                   |  |  |  |
| Condition:                                                                                                                                                                                        |  |  |  |
| New                                                                                                                                                                                               |  |  |  |
|                                                                                                                                                                                                   |  |  |  |
| Bench width:                                                                                                                                                                                      |  |  |  |
| 40 cm - 200 cm                                                                                                                                                                                    |  |  |  |
| Choose from parameter                                                                                                                                                                             |  |  |  |
|                                                                                                                                                                                                   |  |  |  |
| Bench height:                                                                                                                                                                                     |  |  |  |
| 40 cm - 50 cm                                                                                                                                                                                     |  |  |  |
| Choose from parameter                                                                                                                                                                             |  |  |  |
| Bench depth:                                                                                                                                                                                      |  |  |  |
| 30 cm - 40 cm                                                                                                                                                                                     |  |  |  |
| Choose from parameter                                                                                                                                                                             |  |  |  |
|                                                                                                                                                                                                   |  |  |  |
| Type of fabric:                                                                                                                                                                                   |  |  |  |
| Choose from parameter                                                                                                                                                                             |  |  |  |
|                                                                                                                                                                                                   |  |  |  |
| Type of fabric (Photo):                                                                                                                                                                           |  |  |  |
| HAMILTON-2819                                                                                                                                                                                     |  |  |  |
|                                                                                                                                                                                                   |  |  |  |
|                                                                                                                                                                                                   |  |  |  |
| Product description                                                                                                                                                                               |  |  |  |
| Upholstered Bench Industrial Style LGM-240 HAMILTON-2819                                                                                                                                          |  |  |  |
| <ul> <li>A functional and practical bench for hallway, living room, bedroom, dressing room, bathroom, reception and office</li> <li>Some bench models have a practical shelf for shoes</li> </ul> |  |  |  |

**Height**: 40 cm , 45 cm , 50 cm **Depth**: 30 cm , 35 cm , 40 cm

Type of fabric: HAMILTON-2819 (Photo), ANDRE-1300, ANDRE-1301, ANDRE-1302, ANDRE-1303, ANDRE-1304, ANDRE-1305, ANDRE-1306, ANDRE-1307, ANDRE-1308, ANDRE-1309, ANDRE-1310, ART-DECO-VELVET-01, ART-DECO-VELVET-02, ART-DECO-VELVET-03, ART-DECO-VELVET-04, ART-DECO-VELVET-05, ART-DECO-VELVET-06, ART-DECO-VELVET-07, ART-DECO-VELVET-08, ART-DECO-VELVET-09, ART-DECO-VELVET-10...11 (write a comment in order), ATOS-111, ATOS-112, ATOS-113, ATOS-114, ATOS-115, ATOS-116, ATOS-117, ATOS-118, ATOS-119, ATOS-120...126 (write a comment in order), AURORA-2480, AURORA-2481, AURORA-2482, AURORA-2483, AURORA-2484, AURORA-2485, AURORA-2486, AURORA-2487, AURORA-2488, AURORA-2489...2505 (write a comment in order), BALOO-2071, BALOO-2072, BALOO-2073, BALOO-2074, BALOO-2076, BALOO-2077, BALOO-2078, BALOO-2079, BALOO-2081, BALOO-2082...2089 (write a comment in order), BLACK-WHITE-VELVET-01, BLACK-WHITE-VELVET-02, BLACK-WHITE-VELVET-03, BLACK-WHITE-VELVET-04, BLACK-WHITE-VELVET-05, BLACK-WHITE-VELVET-06, BLACK-WHITE-VELVET-07, BLACK-WHITE-VELVET-08, BLACK-WHITE-VELVET-09, BLACK-WHITE-VELVET-09, BLOOM-02, BLOOM-03, BLOOM-04, BLOOM-05, BLOOM-06, BLOOM-07, BLOOM-08, BLOOM-09, BLOOM-10, BRAID-3001, BRAID-3002,