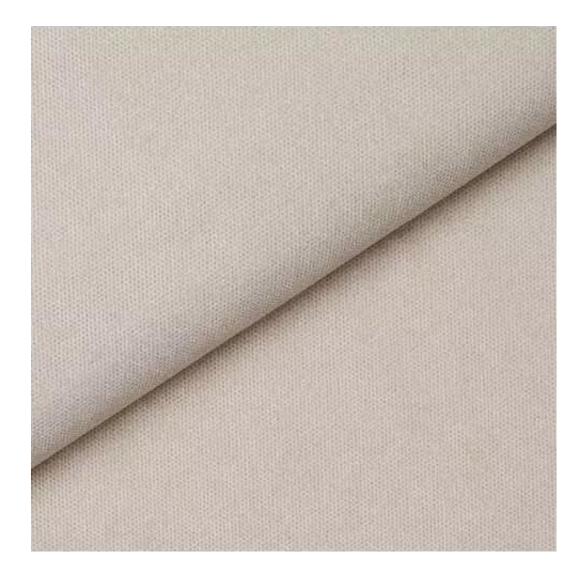

## **Product description**

Upholstered Bench Industrial Style LGM-240 HAMILTON-2819 | Width: 40 cm - 200 cm | Height: 40 cm - 50 cm | Depth: 30 cm - 40 cm |

Technical data

Product-Code:

| LGM-240                                                                                                                                                                                           |  |  |  |
|---------------------------------------------------------------------------------------------------------------------------------------------------------------------------------------------------|--|--|--|
| Catalogue number:                                                                                                                                                                                 |  |  |  |
| 24410                                                                                                                                                                                             |  |  |  |
|                                                                                                                                                                                                   |  |  |  |
| Condition:                                                                                                                                                                                        |  |  |  |
| New                                                                                                                                                                                               |  |  |  |
|                                                                                                                                                                                                   |  |  |  |
| Bench width:                                                                                                                                                                                      |  |  |  |
| 40 cm - 200 cm                                                                                                                                                                                    |  |  |  |
| Choose from parameter                                                                                                                                                                             |  |  |  |
|                                                                                                                                                                                                   |  |  |  |
| Bench height:                                                                                                                                                                                     |  |  |  |
| 40 cm - 50 cm                                                                                                                                                                                     |  |  |  |
| Choose from parameter                                                                                                                                                                             |  |  |  |
| Bench depth:                                                                                                                                                                                      |  |  |  |
| 30 cm - 40 cm                                                                                                                                                                                     |  |  |  |
| Choose from parameter                                                                                                                                                                             |  |  |  |
|                                                                                                                                                                                                   |  |  |  |
| Type of fabric:                                                                                                                                                                                   |  |  |  |
| Choose from parameter                                                                                                                                                                             |  |  |  |
|                                                                                                                                                                                                   |  |  |  |
| Type of fabric (Photo):                                                                                                                                                                           |  |  |  |
| HAMILTON-2819                                                                                                                                                                                     |  |  |  |
|                                                                                                                                                                                                   |  |  |  |
|                                                                                                                                                                                                   |  |  |  |
| Product description                                                                                                                                                                               |  |  |  |
| Upholstered Bench Industrial Style LGM-240 HAMILTON-2819                                                                                                                                          |  |  |  |
| <ul> <li>A functional and practical bench for hallway, living room, bedroom, dressing room, bathroom, reception and office</li> <li>Some bench models have a practical shelf for shoes</li> </ul> |  |  |  |

FLORENCE-ECO-LEATHER

FLOWER-VELVET

FUSHION-ECO-LEATHER

GEODY

**HAMILTON** 

**HEXAGON-VELVET** 

HOLD-ME

**HUSK-VELVET** 