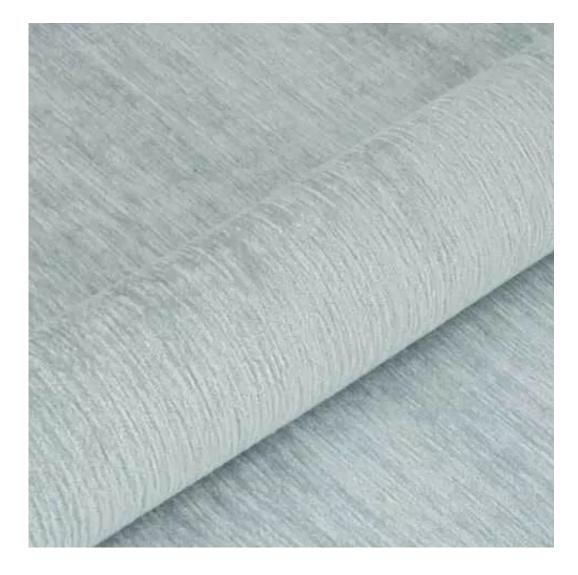

## **Product description**

Upholstered Bench Industrial Style LGM-240 HAMILTON-2819 | Width: 40 cm - 200 cm | Height: 40 cm - 50 cm | Depth: 30 cm - 40 cm |

Technical data

Product-Code:

| LGM-240                                                                                                                                                                                           |  |  |  |
|---------------------------------------------------------------------------------------------------------------------------------------------------------------------------------------------------|--|--|--|
| Catalogue number:                                                                                                                                                                                 |  |  |  |
| 24410                                                                                                                                                                                             |  |  |  |
|                                                                                                                                                                                                   |  |  |  |
| Condition:                                                                                                                                                                                        |  |  |  |
| New                                                                                                                                                                                               |  |  |  |
|                                                                                                                                                                                                   |  |  |  |
| Bench width:                                                                                                                                                                                      |  |  |  |
| 40 cm - 200 cm                                                                                                                                                                                    |  |  |  |
| Choose from parameter                                                                                                                                                                             |  |  |  |
|                                                                                                                                                                                                   |  |  |  |
| Bench height:                                                                                                                                                                                     |  |  |  |
| 40 cm - 50 cm                                                                                                                                                                                     |  |  |  |
| Choose from parameter                                                                                                                                                                             |  |  |  |
| Bench depth:                                                                                                                                                                                      |  |  |  |
| 30 cm - 40 cm                                                                                                                                                                                     |  |  |  |
| Choose from parameter                                                                                                                                                                             |  |  |  |
|                                                                                                                                                                                                   |  |  |  |
| Type of fabric:                                                                                                                                                                                   |  |  |  |
| Choose from parameter                                                                                                                                                                             |  |  |  |
|                                                                                                                                                                                                   |  |  |  |
| Type of fabric (Photo):                                                                                                                                                                           |  |  |  |
| HAMILTON-2819                                                                                                                                                                                     |  |  |  |
|                                                                                                                                                                                                   |  |  |  |
|                                                                                                                                                                                                   |  |  |  |
| Product description                                                                                                                                                                               |  |  |  |
| Upholstered Bench Industrial Style LGM-240 HAMILTON-2819                                                                                                                                          |  |  |  |
| <ul> <li>A functional and practical bench for hallway, living room, bedroom, dressing room, bathroom, reception and office</li> <li>Some bench models have a practical shelf for shoes</li> </ul> |  |  |  |

**Height**: 40 cm , 45 cm , 50 cm **Depth**: 30 cm , 35 cm , 40 cm

Type of fabric: HAMILTON-2819 (Photo), ANDRE-1300, ANDRE-1301, ANDRE-1302, ANDRE-1303, ANDRE-1304, ANDRE-1305, ANDRE-1306, ANDRE-1307, ANDRE-1308, ANDRE-1309, ANDRE-1310, ART-DECO-VELVET-01, ART-DECO-VELVET-02, ART-DECO-VELVET-03, ART-DECO-VELVET-04, ART-DECO-VELVET-05, ART-DECO-VELVET-06, ART-DECO-VELVET-07, ART-DECO-VELVET-08, ART-DECO-VELVET-09, ART-DECO-VELVET-10...11 (write a comment in order), ATOS-111, ATOS-112, ATOS-113, ATOS-114, ATOS-115, ATOS-116, ATOS-117, ATOS-118, ATOS-119, ATOS-120...126 (write a comment in order), AURORA-2480, AURORA-2481, AURORA-2482, AURORA-2483, AURORA-2484, AURORA-2485, AURORA-2486, AURORA-2487, AURORA-2488, AURORA-2489...2505 (write a comment in order), BALOO-2071, BALOO-2072, BALOO-2073, BALOO-2074, BALOO-2076, BALOO-2077, BALOO-2078, BALOO-2079, BALOO-2081, BALOO-2082...2089 (write a comment in order), BLACK-WHITE-VELVET-01, BLACK-WHITE-VELVET-02, BLACK-WHITE-VELVET-03, BLACK-WHITE-VELVET-04, BLACK-WHITE-VELVET-05, BLACK-WHITE-VELVET-06, BLACK-WHITE-VELVET-07, BLACK-WHITE-VELVET-08, BLACK-WHITE-VELVET-09, BLACK-WHITE-VELVET-09, BLOOM-02, BLOOM-03, BLOOM-04, BLOOM-05, BLOOM-06, BLOOM-07, BLOOM-08, BLOOM-09, BLOOM-10, BRAID-3001, BRAID-3002,