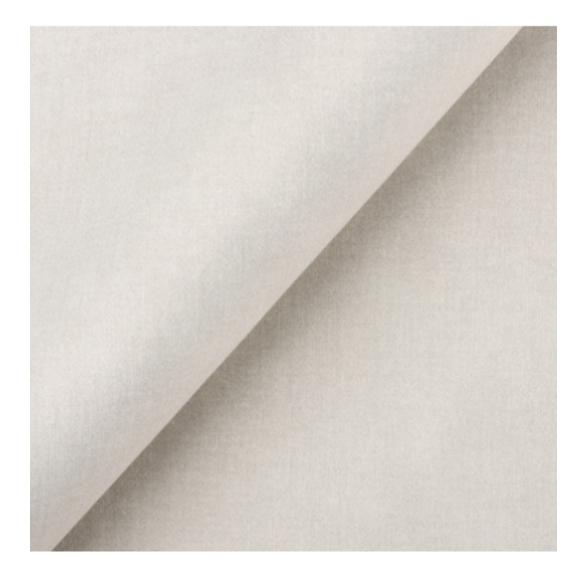

## **Product description**

Upholstered Bench Industrial Style LGM-240 HAMILTON-2819 | Width: 40 cm - 200 cm | Height: 40 cm - 50 cm | Depth: 30 cm - 40 cm |

Technical data

Product-Code:

| LGM-240                                                                                                                                                                                           |  |  |  |
|---------------------------------------------------------------------------------------------------------------------------------------------------------------------------------------------------|--|--|--|
| Catalogue number:                                                                                                                                                                                 |  |  |  |
| 24410                                                                                                                                                                                             |  |  |  |
|                                                                                                                                                                                                   |  |  |  |
| Condition:                                                                                                                                                                                        |  |  |  |
| New                                                                                                                                                                                               |  |  |  |
|                                                                                                                                                                                                   |  |  |  |
| Bench width:                                                                                                                                                                                      |  |  |  |
| 40 cm - 200 cm                                                                                                                                                                                    |  |  |  |
| Choose from parameter                                                                                                                                                                             |  |  |  |
|                                                                                                                                                                                                   |  |  |  |
| Bench height:                                                                                                                                                                                     |  |  |  |
| 40 cm - 50 cm                                                                                                                                                                                     |  |  |  |
| Choose from parameter                                                                                                                                                                             |  |  |  |
| Bench depth:                                                                                                                                                                                      |  |  |  |
| 30 cm - 40 cm                                                                                                                                                                                     |  |  |  |
| Choose from parameter                                                                                                                                                                             |  |  |  |
|                                                                                                                                                                                                   |  |  |  |
| Type of fabric:                                                                                                                                                                                   |  |  |  |
| Choose from parameter                                                                                                                                                                             |  |  |  |
|                                                                                                                                                                                                   |  |  |  |
| Type of fabric (Photo):                                                                                                                                                                           |  |  |  |
| HAMILTON-2819                                                                                                                                                                                     |  |  |  |
|                                                                                                                                                                                                   |  |  |  |
|                                                                                                                                                                                                   |  |  |  |
| Product description                                                                                                                                                                               |  |  |  |
| Upholstered Bench Industrial Style LGM-240 HAMILTON-2819                                                                                                                                          |  |  |  |
| <ul> <li>A functional and practical bench for hallway, living room, bedroom, dressing room, bathroom, reception and office</li> <li>Some bench models have a practical shelf for shoes</li> </ul> |  |  |  |

FLORENCE-ECO-LEATHER

FLOWER-VELVET

FUSHION-ECO-LEATHER

GEODY

**HAMILTON** 

**HEXAGON-VELVET** 

HOLD-ME

**HUSK-VELVET** 