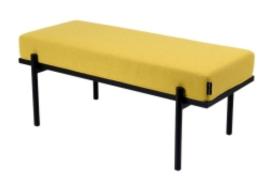

# **Upholstered Bench Industrial Style LGM-240 HAMILTON-2819**

| Number        | 24410            |
|---------------|------------------|
| Producer code | LGM-240          |
| Manufacturer  | Emra Wood Design |

## **Product description**

Upholstered Bench Industrial Style LGM-240 HAMILTON-2819 | Width: 40 cm - 200 cm | Height: 40 cm - 50 cm | Depth: 30 cm - 40 cm |

Technical data

Product-Code:

| LGM-240                                                                                                                                                                                           |  |  |  |
|---------------------------------------------------------------------------------------------------------------------------------------------------------------------------------------------------|--|--|--|
| Catalogue number:                                                                                                                                                                                 |  |  |  |
| 24410                                                                                                                                                                                             |  |  |  |
|                                                                                                                                                                                                   |  |  |  |
| Condition:                                                                                                                                                                                        |  |  |  |
| New                                                                                                                                                                                               |  |  |  |
|                                                                                                                                                                                                   |  |  |  |
| Bench width:                                                                                                                                                                                      |  |  |  |
| 40 cm - 200 cm                                                                                                                                                                                    |  |  |  |
| Choose from parameter                                                                                                                                                                             |  |  |  |
|                                                                                                                                                                                                   |  |  |  |
| Bench height:                                                                                                                                                                                     |  |  |  |
| 40 cm - 50 cm                                                                                                                                                                                     |  |  |  |
| Choose from parameter                                                                                                                                                                             |  |  |  |
| Bench depth:                                                                                                                                                                                      |  |  |  |
| 30 cm - 40 cm                                                                                                                                                                                     |  |  |  |
| Choose from parameter                                                                                                                                                                             |  |  |  |
|                                                                                                                                                                                                   |  |  |  |
| Type of fabric:                                                                                                                                                                                   |  |  |  |
| Choose from parameter                                                                                                                                                                             |  |  |  |
|                                                                                                                                                                                                   |  |  |  |
| Type of fabric (Photo):                                                                                                                                                                           |  |  |  |
| HAMILTON-2819                                                                                                                                                                                     |  |  |  |
|                                                                                                                                                                                                   |  |  |  |
|                                                                                                                                                                                                   |  |  |  |
| Product description                                                                                                                                                                               |  |  |  |
| Upholstered Bench Industrial Style LGM-240 HAMILTON-2819                                                                                                                                          |  |  |  |
| <ul> <li>A functional and practical bench for hallway, living room, bedroom, dressing room, bathroom, reception and office</li> <li>Some bench models have a practical shelf for shoes</li> </ul> |  |  |  |

- The frame and upholstery are made of the highest quality materials
  Production of the bench according to customer requirements

Product features

- Very high-quality and precise workmanship directly from the manufacturer
- The bench features an interchangeable seat to adapt the product to the future appearance of the room
- The bench does not require self-assembly and is delivered to the customer in its entirety
- Take a look at our fabric palette for more options
- We are at your disposal if you have any questions about the product
- By purchasing a product, you are buying a non-prefabricated item made according to specifications (selection of color, upholstery, materials, etc.)