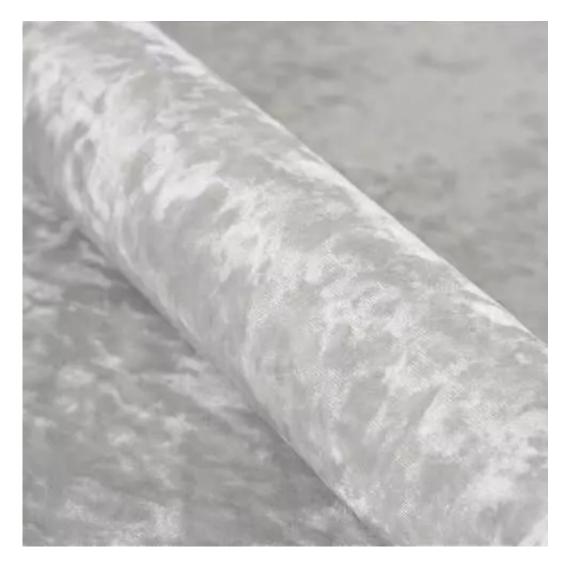

## **Product description**

Upholstered Bench Industrial Style LGM-240 HAMILTON-2819 | Width: 40 cm - 200 cm | Height: 40 cm - 50 cm | Depth: 30 cm - 40 cm |

Technical data

Product-Code:

| LGM-240                                                                                                                                                                                           |  |  |  |
|---------------------------------------------------------------------------------------------------------------------------------------------------------------------------------------------------|--|--|--|
| Catalogue number:                                                                                                                                                                                 |  |  |  |
| 24410                                                                                                                                                                                             |  |  |  |
|                                                                                                                                                                                                   |  |  |  |
| Condition:                                                                                                                                                                                        |  |  |  |
| New                                                                                                                                                                                               |  |  |  |
|                                                                                                                                                                                                   |  |  |  |
| Bench width:                                                                                                                                                                                      |  |  |  |
| 40 cm - 200 cm                                                                                                                                                                                    |  |  |  |
| Choose from parameter                                                                                                                                                                             |  |  |  |
|                                                                                                                                                                                                   |  |  |  |
| Bench height:                                                                                                                                                                                     |  |  |  |
| 40 cm - 50 cm                                                                                                                                                                                     |  |  |  |
| Choose from parameter                                                                                                                                                                             |  |  |  |
| Bench depth:                                                                                                                                                                                      |  |  |  |
| 30 cm - 40 cm                                                                                                                                                                                     |  |  |  |
| Choose from parameter                                                                                                                                                                             |  |  |  |
|                                                                                                                                                                                                   |  |  |  |
| Type of fabric:                                                                                                                                                                                   |  |  |  |
| Choose from parameter                                                                                                                                                                             |  |  |  |
|                                                                                                                                                                                                   |  |  |  |
| Type of fabric (Photo):                                                                                                                                                                           |  |  |  |
| HAMILTON-2819                                                                                                                                                                                     |  |  |  |
|                                                                                                                                                                                                   |  |  |  |
|                                                                                                                                                                                                   |  |  |  |
| Product description                                                                                                                                                                               |  |  |  |
| Upholstered Bench Industrial Style LGM-240 HAMILTON-2819                                                                                                                                          |  |  |  |
| <ul> <li>A functional and practical bench for hallway, living room, bedroom, dressing room, bathroom, reception and office</li> <li>Some bench models have a practical shelf for shoes</li> </ul> |  |  |  |

**Height**: 40 cm , 45 cm , 50 cm **Depth**: 30 cm , 35 cm , 40 cm

Type of fabric: HAMILTON-2819 (Photo), ANDRE-1300, ANDRE-1301, ANDRE-1302, ANDRE-1303, ANDRE-1304, ANDRE-1305, ANDRE-1306, ANDRE-1307, ANDRE-1308, ANDRE-1309, ANDRE-1310, ART-DECO-VELVET-01, ART-DECO-VELVET-02, ART-DECO-VELVET-03, ART-DECO-VELVET-04, ART-DECO-VELVET-05, ART-DECO-VELVET-06, ART-DECO-VELVET-07, ART-DECO-VELVET-08, ART-DECO-VELVET-09, ART-DECO-VELVET-10...11 (write a comment in order), ATOS-111, ATOS-112, ATOS-113, ATOS-114, ATOS-115, ATOS-116, ATOS-117, ATOS-118, ATOS-119, ATOS-120...126 (write a comment in order), AURORA-2480, AURORA-2481, AURORA-2482, AURORA-2483, AURORA-2484, AURORA-2485, AURORA-2486, AURORA-2487, AURORA-2488, AURORA-2489...2505 (write a comment in order), BALOO-2071, BALOO-2072, BALOO-2073, BALOO-2074, BALOO-2076, BALOO-2077, BALOO-2078, BALOO-2079, BALOO-2081, BALOO-2082...2089 (write a comment in order), BLACK-WHITE-VELVET-01, BLACK-WHITE-VELVET-02, BLACK-WHITE-VELVET-03, BLACK-WHITE-VELVET-04, BLACK-WHITE-VELVET-05, BLACK-WHITE-VELVET-06, BLACK-WHITE-VELVET-07, BLACK-WHITE-VELVET-08, BLACK-WHITE-VELVET-09, BLACK-WHITE-VELVET-09, BLOOM-02, BLOOM-03, BLOOM-04, BLOOM-05, BLOOM-06, BLOOM-07, BLOOM-08, BLOOM-09, BLOOM-10, BRAID-3001, BRAID-3002,