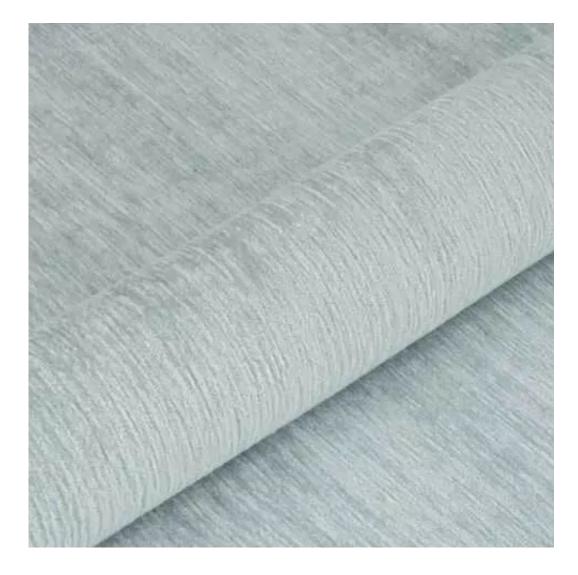

## **Product description**

Upholstered Bench Industrial Style LGM-240 HAMILTON-2818 | Width: 40 cm - 200 cm | Height: 40 cm - 50 cm | Depth: 30 cm - 40 cm |

Technical data

Product-Code:

| _GM-240                                                                                                                                                                                           |
|---------------------------------------------------------------------------------------------------------------------------------------------------------------------------------------------------|
| Catalogue number:                                                                                                                                                                                 |
| 24469                                                                                                                                                                                             |
|                                                                                                                                                                                                   |
| Condition:                                                                                                                                                                                        |
| New                                                                                                                                                                                               |
|                                                                                                                                                                                                   |
| Bench width:                                                                                                                                                                                      |
| 40 cm - 200 cm                                                                                                                                                                                    |
| Choose from parameter                                                                                                                                                                             |
|                                                                                                                                                                                                   |
| Bench height:                                                                                                                                                                                     |
| 40 cm - 50 cm                                                                                                                                                                                     |
| Choose from parameter                                                                                                                                                                             |
|                                                                                                                                                                                                   |
| Bench depth:                                                                                                                                                                                      |
| 30 cm - 40 cm                                                                                                                                                                                     |
| Choose from parameter                                                                                                                                                                             |
| Гуре of fabric:                                                                                                                                                                                   |
| Choose from parameter                                                                                                                                                                             |
| anouse nom parameter                                                                                                                                                                              |
| Type of fabric (Photo):                                                                                                                                                                           |
| HAMILTON-2818                                                                                                                                                                                     |
|                                                                                                                                                                                                   |
|                                                                                                                                                                                                   |
| Product description                                                                                                                                                                               |
| Upholstered Bench Industrial Style LGM-240 HAMILTON-2818                                                                                                                                          |
| <ul> <li>A functional and practical bench for hallway, living room, bedroom, dressing room, bathroom, reception and office</li> <li>Some bench models have a practical shelf for shoes</li> </ul> |

**Height**: 40 cm , 45 cm , 50 cm **Depth**: 30 cm , 35 cm , 40 cm

Type of fabric: HAMILTON-2818 (Photo), ANDRE-1300, ANDRE-1301, ANDRE-1302, ANDRE-1303, ANDRE-1304, ANDRE-1305, ANDRE-1306, ANDRE-1307, ANDRE-1308, ANDRE-1309, ANDRE-1310, ART-DECO-VELVET-01, ART-DECO-VELVET-02, ART-DECO-VELVET-03, ART-DECO-VELVET-04, ART-DECO-VELVET-05, ART-DECO-VELVET-06, ART-DECO-VELVET-07, ART-DECO-VELVET-08, ART-DECO-VELVET-09, ART-DECO-VELVET-10...11 (write a comment in order), ATOS-111, ATOS-112, ATOS-113, ATOS-114, ATOS-115, ATOS-116, ATOS-117, ATOS-118, ATOS-119, ATOS-120...126 (write a comment in order), AURORA-2480, AURORA-2481, AURORA-2482, AURORA-2483, AURORA-2484, AURORA-2485, AURORA-2486, AURORA-2487, AURORA-2488, AURORA-2489...2505 (write a comment in order), BALOO-2071, BALOO-2072, BALOO-2073, BALOO-2074, BALOO-2076, BALOO-2077, BALOO-2078, BALOO-2079, BALOO-2081, BALOO-2082...2089 (write a comment in order), BLACK-WHITE-VELVET-01, BLACK-WHITE-VELVET-02, BLACK-WHITE-VELVET-03, BLACK-WHITE-VELVET-04, BLACK-WHITE-VELVET-05, BLACK-WHITE-VELVET-06, BLACK-WHITE-VELVET-07, BLACK-WHITE-VELVET-08, BLACK-WHITE-VELVET-09, BLACK-WHITE-VELVET-09, BLOOM-02, BLOOM-03, BLOOM-04, BLOOM-05, BLOOM-06, BLOOM-07, BLOOM-08, BLOOM-09, BLOOM-10, BRAID-3001, BRAID-3002,