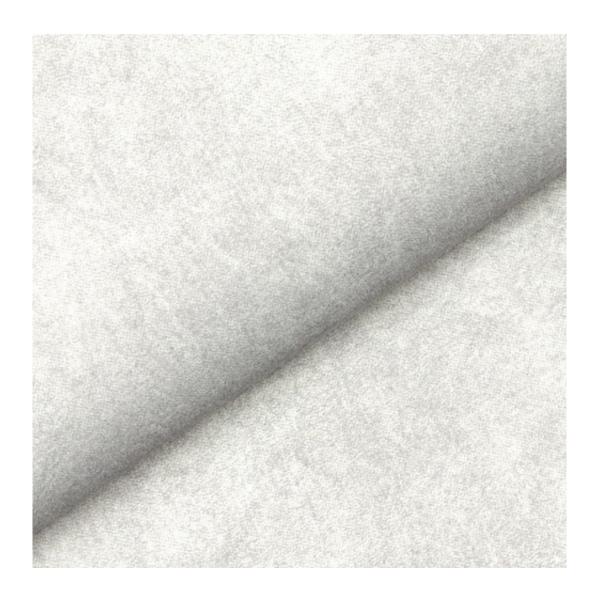

## **Product description**

Upholstered Bench Industrial Style LGM-240 HAMILTON-2818 | Width: 40 cm - 200 cm | Height: 40 cm - 50 cm | Depth: 30 cm - 40 cm |

Technical data

Product-Code:

| _GM-240                                                                                                                                                                                           |
|---------------------------------------------------------------------------------------------------------------------------------------------------------------------------------------------------|
| Catalogue number:                                                                                                                                                                                 |
| 24469                                                                                                                                                                                             |
|                                                                                                                                                                                                   |
| Condition:                                                                                                                                                                                        |
| New                                                                                                                                                                                               |
|                                                                                                                                                                                                   |
| Bench width:                                                                                                                                                                                      |
| 40 cm - 200 cm                                                                                                                                                                                    |
| Choose from parameter                                                                                                                                                                             |
|                                                                                                                                                                                                   |
| Bench height:                                                                                                                                                                                     |
| 40 cm - 50 cm                                                                                                                                                                                     |
| Choose from parameter                                                                                                                                                                             |
|                                                                                                                                                                                                   |
| Bench depth:                                                                                                                                                                                      |
| 30 cm - 40 cm                                                                                                                                                                                     |
| Choose from parameter                                                                                                                                                                             |
| Гуре of fabric:                                                                                                                                                                                   |
| Choose from parameter                                                                                                                                                                             |
| anouse nom parameter                                                                                                                                                                              |
| Type of fabric (Photo):                                                                                                                                                                           |
| HAMILTON-2818                                                                                                                                                                                     |
|                                                                                                                                                                                                   |
|                                                                                                                                                                                                   |
| Product description                                                                                                                                                                               |
| Upholstered Bench Industrial Style LGM-240 HAMILTON-2818                                                                                                                                          |
| <ul> <li>A functional and practical bench for hallway, living room, bedroom, dressing room, bathroom, reception and office</li> <li>Some bench models have a practical shelf for shoes</li> </ul> |

**Height**: 40 cm , 45 cm , 50 cm **Depth**: 30 cm , 35 cm , 40 cm

Type of fabric: HAMILTON-2818 (Photo), ANDRE-1300, ANDRE-1301, ANDRE-1302, ANDRE-1303, ANDRE-1304, ANDRE-1305, ANDRE-1306, ANDRE-1307, ANDRE-1308, ANDRE-1309, ANDRE-1310, ART-DECO-VELVET-01, ART-DECO-VELVET-02, ART-DECO-VELVET-03, ART-DECO-VELVET-04, ART-DECO-VELVET-05, ART-DECO-VELVET-06, ART-DECO-VELVET-07, ART-DECO-VELVET-08, ART-DECO-VELVET-09, ART-DECO-VELVET-10...11 (write a comment in order), ATOS-111, ATOS-112, ATOS-113, ATOS-114, ATOS-115, ATOS-116, ATOS-117, ATOS-118, ATOS-119, ATOS-120...126 (write a comment in order), AURORA-2480, AURORA-2481, AURORA-2482, AURORA-2483, AURORA-2484, AURORA-2485, AURORA-2486, AURORA-2487, AURORA-2488, AURORA-2489...2505 (write a comment in order), BALOO-2071, BALOO-2072, BALOO-2073, BALOO-2074, BALOO-2076, BALOO-2077, BALOO-2078, BALOO-2079, BALOO-2081, BALOO-2082...2089 (write a comment in order), BLACK-WHITE-VELVET-01, BLACK-WHITE-VELVET-02, BLACK-WHITE-VELVET-03, BLACK-WHITE-VELVET-04, BLACK-WHITE-VELVET-05, BLACK-WHITE-VELVET-06, BLACK-WHITE-VELVET-07, BLACK-WHITE-VELVET-08, BLACK-WHITE-VELVET-09, BLACK-WHITE-VELVET-09, BLOOM-02, BLOOM-03, BLOOM-04, BLOOM-05, BLOOM-06, BLOOM-07, BLOOM-08, BLOOM-09, BLOOM-10, BRAID-3001, BRAID-3002,