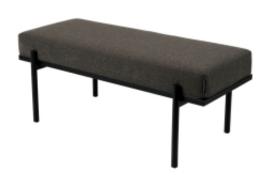

# **Upholstered Bench Industrial Style LGM-240 HAMILTON-2818**

| Number        | 24469            |
|---------------|------------------|
| Producer code | LGM-240          |
| Manufacturer  | Emra Wood Design |

## **Product description**

Upholstered Bench Industrial Style LGM-240 HAMILTON-2818 | Width: 40 cm - 200 cm | Height: 40 cm - 50 cm | Depth: 30 cm - 40 cm |

Technical data

Product-Code:

| _GM-240                                                                                                                                                                                           |
|---------------------------------------------------------------------------------------------------------------------------------------------------------------------------------------------------|
| Catalogue number:                                                                                                                                                                                 |
| 24469                                                                                                                                                                                             |
|                                                                                                                                                                                                   |
| Condition:                                                                                                                                                                                        |
| New                                                                                                                                                                                               |
|                                                                                                                                                                                                   |
| Bench width:                                                                                                                                                                                      |
| 40 cm - 200 cm                                                                                                                                                                                    |
| Choose from parameter                                                                                                                                                                             |
|                                                                                                                                                                                                   |
| Bench height:                                                                                                                                                                                     |
| 40 cm - 50 cm                                                                                                                                                                                     |
| Choose from parameter                                                                                                                                                                             |
|                                                                                                                                                                                                   |
| Bench depth:                                                                                                                                                                                      |
| 30 cm - 40 cm                                                                                                                                                                                     |
| Choose from parameter                                                                                                                                                                             |
| Гуре of fabric:                                                                                                                                                                                   |
| Choose from parameter                                                                                                                                                                             |
| anouse nom parameter                                                                                                                                                                              |
| Type of fabric (Photo):                                                                                                                                                                           |
| HAMILTON-2818                                                                                                                                                                                     |
|                                                                                                                                                                                                   |
|                                                                                                                                                                                                   |
| Product description                                                                                                                                                                               |
| Upholstered Bench Industrial Style LGM-240 HAMILTON-2818                                                                                                                                          |
| <ul> <li>A functional and practical bench for hallway, living room, bedroom, dressing room, bathroom, reception and office</li> <li>Some bench models have a practical shelf for shoes</li> </ul> |

- The frame and upholstery are made of the highest quality materials
  Production of the bench according to customer requirements

Product features

- Very high-quality and precise workmanship directly from the manufacturer
- The bench features an interchangeable seat to adapt the product to the future appearance of the room
- The bench does not require self-assembly and is delivered to the customer in its entirety
- Take a look at our fabric palette for more options
- We are at your disposal if you have any questions about the product
- By purchasing a product, you are buying a non-prefabricated item made according to specifications (selection of color, upholstery, materials, etc.)