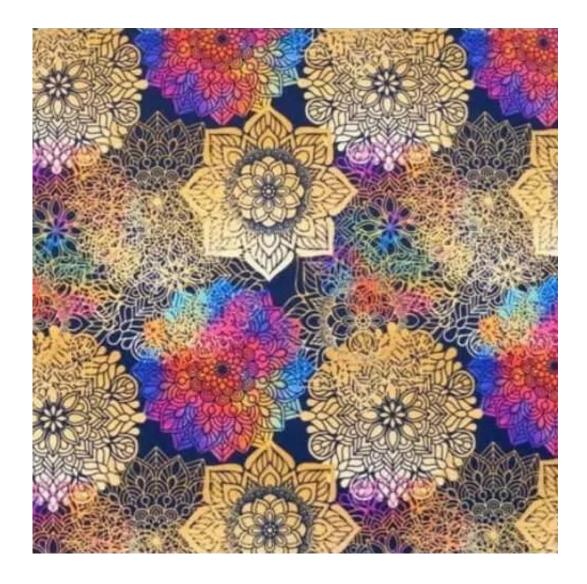

|  |  |
|----------------------------------------------|--|--|
|                                              |  |  |
|                                              |  |  |
|                                              |  |  |
| Discover upholstery fabrics for this product |  |  |

We offer the largest selection of seat fabrics!

Click on fabric name and discover all fabric selection.

**ANDRE** 



ART-DECO-VELVET



ATOS-ECO-LEATHER



AURORA



BALOO



BLACK-WHITE-VELVET



BLOOM



BRAID



CASABLANCA



CHARM-ME



CHILL-ME



CRUSH



DREAM-VELVET



FLASH



FLORENCE-ECO-LEATHER



FLOWER-VELVET



FUSHION-ECO-LEATHER



GEODY



**HAMILTON** 



**HEXAGON-VELVET** 



HOLD-ME



**HUSK-VELVET** 



HYGGE



LEAF-VELVET



LIKE-ME



LINEA



MANDALA-VELVET



MAYA



MILTON-NEW



MIU



MONSTERA-VELVET



PATTERN-VELVET



PIANO



ROSSA



**SPELLO** 



STRONG



TIERRA



**VENUS** 



VERA



VIENNA-ECO-LEATHER



ZOYA



### This product has additional options:

 $\begin{tabular}{ll} \textbf{Width}: 40 \ cm \ , 45 \ cm \ , 50 \ cm \ , 55 \ cm \ , 60 \ cm \ , 65 \ cm \ , 70 \ cm \ , 75 \ cm \ , 80 \ cm \ , 85 \ cm \ , 90 \ cm \ , 95 \ cm \ , 100 \ cm \ , 105 \ cm \ , 110 \ cm \ , 120 \ cm \ , 125 \ cm \ , 130 \ cm \ , 135 \ cm \ , 140 \ cm \ , 145 \ cm \ , 150 \ cm \ , 155 \ cm \ , 160 \ cm \ , 165 \ cm \ , 170 \ cm \ , 175 \ cm \ , 180 \ cm \ , 185 \ cm \ , 190 \ cm \ , 195 \ cm \ , 200 \ cm \ \\ \end{tabular}$ 

**Height**: 40 cm , 45 cm , 50 cm **Depth**: 30 cm , 35 cm , 40 cm

Type of fabric: HAMILTON-2818 (Photo), ANDRE-1300, ANDRE-