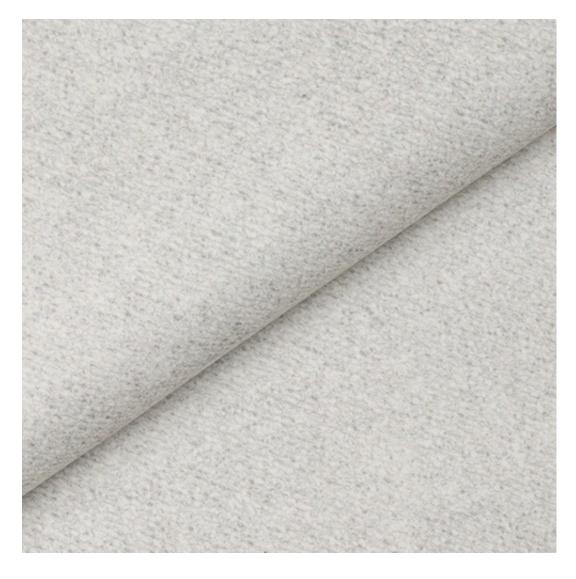

## **Product description**

Upholstered Bench Industrial Style LGM-240 HAMILTON-2818 | Width: 40 cm - 200 cm | Height: 40 cm - 50 cm | Depth: 30 cm - 40 cm |

Technical data

Product-Code:

| _GM-240                                                                                                                                                                                           |
|---------------------------------------------------------------------------------------------------------------------------------------------------------------------------------------------------|
| Catalogue number:                                                                                                                                                                                 |
| 24469                                                                                                                                                                                             |
|                                                                                                                                                                                                   |
| Condition:                                                                                                                                                                                        |
| New                                                                                                                                                                                               |
|                                                                                                                                                                                                   |
| Bench width:                                                                                                                                                                                      |
| 40 cm - 200 cm                                                                                                                                                                                    |
| Choose from parameter                                                                                                                                                                             |
|                                                                                                                                                                                                   |
| Bench height:                                                                                                                                                                                     |
| 40 cm - 50 cm                                                                                                                                                                                     |
| Choose from parameter                                                                                                                                                                             |
|                                                                                                                                                                                                   |
| Bench depth:                                                                                                                                                                                      |
| 30 cm - 40 cm                                                                                                                                                                                     |
| Choose from parameter                                                                                                                                                                             |
| Гуре of fabric:                                                                                                                                                                                   |
| Choose from parameter                                                                                                                                                                             |
| anouse nom parameter                                                                                                                                                                              |
| Type of fabric (Photo):                                                                                                                                                                           |
| HAMILTON-2818                                                                                                                                                                                     |
|                                                                                                                                                                                                   |
|                                                                                                                                                                                                   |
| Product description                                                                                                                                                                               |
| Upholstered Bench Industrial Style LGM-240 HAMILTON-2818                                                                                                                                          |
| <ul> <li>A functional and practical bench for hallway, living room, bedroom, dressing room, bathroom, reception and office</li> <li>Some bench models have a practical shelf for shoes</li> </ul> |

**Height**: 40 cm , 45 cm , 50 cm **Depth**: 30 cm , 35 cm , 40 cm

Type of fabric: HAMILTON-2818 (Photo), ANDRE-1300, ANDRE-1301, ANDRE-1302, ANDRE-1303, ANDRE-1304, ANDRE-1305, ANDRE-1306, ANDRE-1307, ANDRE-1308, ANDRE-1309, ANDRE-1310, ART-DECO-VELVET-01, ART-DECO-VELVET-02, ART-DECO-VELVET-03, ART-DECO-VELVET-04, ART-DECO-VELVET-05, ART-DECO-VELVET-06, ART-DECO-VELVET-07, ART-DECO-VELVET-08, ART-DECO-VELVET-09, ART-DECO-VELVET-10...11 (write a comment in order), ATOS-111, ATOS-112, ATOS-113, ATOS-114, ATOS-115, ATOS-116, ATOS-117, ATOS-118, ATOS-119, ATOS-120...126 (write a comment in order), AURORA-2480, AURORA-2481, AURORA-2482, AURORA-2483, AURORA-2484, AURORA-2485, AURORA-2486, AURORA-2487, AURORA-2488, AURORA-2489...2505 (write a comment in order), BALOO-2071, BALOO-2072, BALOO-2073, BALOO-2074, BALOO-2076, BALOO-2077, BALOO-2078, BALOO-2079, BALOO-2081, BALOO-2082...2089 (write a comment in order), BLACK-WHITE-VELVET-01, BLACK-WHITE-VELVET-02, BLACK-WHITE-VELVET-03, BLACK-WHITE-VELVET-04, BLACK-WHITE-VELVET-05, BLACK-WHITE-VELVET-06, BLACK-WHITE-VELVET-07, BLACK-WHITE-VELVET-08, BLACK-WHITE-VELVET-09, BLACK-WHITE-VELVET-09, BLOOM-02, BLOOM-03, BLOOM-04, BLOOM-05, BLOOM-06, BLOOM-07, BLOOM-08, BLOOM-09, BLOOM-10, BRAID-3001, BRAID-3002,