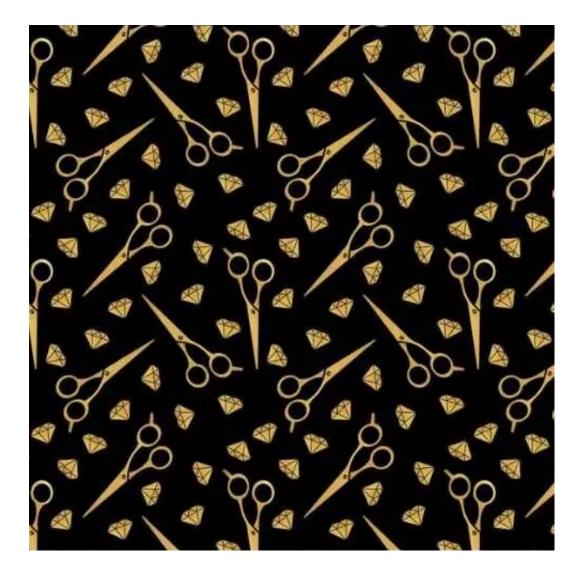

## **Product description**

Upholstered Bench Industrial Style LGM-240 HAMILTON-2818 | Width: 40 cm - 200 cm | Height: 40 cm - 50 cm | Depth: 30 cm - 40 cm |

Technical data

Product-Code:

| _GM-240                                                                                                                                                                                           |
|---------------------------------------------------------------------------------------------------------------------------------------------------------------------------------------------------|
| Catalogue number:                                                                                                                                                                                 |
| 24469                                                                                                                                                                                             |
|                                                                                                                                                                                                   |
| Condition:                                                                                                                                                                                        |
| New                                                                                                                                                                                               |
|                                                                                                                                                                                                   |
| Bench width:                                                                                                                                                                                      |
| 40 cm - 200 cm                                                                                                                                                                                    |
| Choose from parameter                                                                                                                                                                             |
|                                                                                                                                                                                                   |
| Bench height:                                                                                                                                                                                     |
| 40 cm - 50 cm                                                                                                                                                                                     |
| Choose from parameter                                                                                                                                                                             |
|                                                                                                                                                                                                   |
| Bench depth:                                                                                                                                                                                      |
| 30 cm - 40 cm                                                                                                                                                                                     |
| Choose from parameter                                                                                                                                                                             |
| Гуре of fabric:                                                                                                                                                                                   |
| Choose from parameter                                                                                                                                                                             |
| anouse nom parameter                                                                                                                                                                              |
| Type of fabric (Photo):                                                                                                                                                                           |
| HAMILTON-2818                                                                                                                                                                                     |
|                                                                                                                                                                                                   |
|                                                                                                                                                                                                   |
| Product description                                                                                                                                                                               |
| Upholstered Bench Industrial Style LGM-240 HAMILTON-2818                                                                                                                                          |
| <ul> <li>A functional and practical bench for hallway, living room, bedroom, dressing room, bathroom, reception and office</li> <li>Some bench models have a practical shelf for shoes</li> </ul> |

**Height**: 40 cm , 45 cm , 50 cm **Depth**: 30 cm , 35 cm , 40 cm

Type of fabric: HAMILTON-2818 (Photo), ANDRE-1300, ANDRE-1301, ANDRE-1302, ANDRE-1303, ANDRE-1304, ANDRE-1305, ANDRE-1306, ANDRE-1307, ANDRE-1308, ANDRE-1309, ANDRE-1310, ART-DECO-VELVET-01, ART-DECO-VELVET-02, ART-DECO-VELVET-03, ART-DECO-VELVET-04, ART-DECO-VELVET-05, ART-DECO-VELVET-06, ART-DECO-VELVET-07, ART-DECO-VELVET-08, ART-DECO-VELVET-09, ART-DECO-VELVET-10...11 (write a comment in order), ATOS-111, ATOS-112, ATOS-113, ATOS-114, ATOS-115, ATOS-116, ATOS-117, ATOS-118, ATOS-119, ATOS-120...126 (write a comment in order), AURORA-2480, AURORA-2481, AURORA-2482, AURORA-2483, AURORA-2484, AURORA-2485, AURORA-2486, AURORA-2487, AURORA-2488, AURORA-2489...2505 (write a comment in order), BALOO-2071, BALOO-2072, BALOO-2073, BALOO-2074, BALOO-2076, BALOO-2077, BALOO-2078, BALOO-2079, BALOO-2081, BALOO-2082...2089 (write a comment in order), BLACK-WHITE-VELVET-01, BLACK-WHITE-VELVET-02, BLACK-WHITE-VELVET-03, BLACK-WHITE-VELVET-04, BLACK-WHITE-VELVET-05, BLACK-WHITE-VELVET-06, BLACK-WHITE-VELVET-07, BLACK-WHITE-VELVET-08, BLACK-WHITE-VELVET-09, BLACK-WHITE-VELVET-09, BLOOM-02, BLOOM-03, BLOOM-04, BLOOM-05, BLOOM-06, BLOOM-07, BLOOM-08, BLOOM-09, BLOOM-10, BRAID-3001, BRAID-3002,