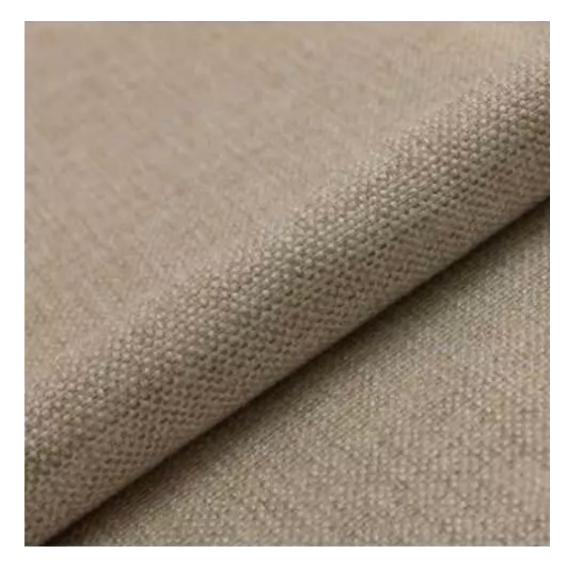

## **Product description**

Upholstered Bench Industrial Style LGM-240 HAMILTON-2818 | Width: 40 cm - 200 cm | Height: 40 cm - 50 cm | Depth: 30 cm - 40 cm |

Technical data

Product-Code:

| _GM-240                                                                                                                                                                                           |
|---------------------------------------------------------------------------------------------------------------------------------------------------------------------------------------------------|
| Catalogue number:                                                                                                                                                                                 |
| 24469                                                                                                                                                                                             |
|                                                                                                                                                                                                   |
| Condition:                                                                                                                                                                                        |
| New                                                                                                                                                                                               |
|                                                                                                                                                                                                   |
| Bench width:                                                                                                                                                                                      |
| 40 cm - 200 cm                                                                                                                                                                                    |
| Choose from parameter                                                                                                                                                                             |
|                                                                                                                                                                                                   |
| Bench height:                                                                                                                                                                                     |
| 40 cm - 50 cm                                                                                                                                                                                     |
| Choose from parameter                                                                                                                                                                             |
|                                                                                                                                                                                                   |
| Bench depth:                                                                                                                                                                                      |
| 30 cm - 40 cm                                                                                                                                                                                     |
| Choose from parameter                                                                                                                                                                             |
| Гуре of fabric:                                                                                                                                                                                   |
| Choose from parameter                                                                                                                                                                             |
| anouse nom parameter                                                                                                                                                                              |
| Type of fabric (Photo):                                                                                                                                                                           |
| HAMILTON-2818                                                                                                                                                                                     |
|                                                                                                                                                                                                   |
|                                                                                                                                                                                                   |
| Product description                                                                                                                                                                               |
| Upholstered Bench Industrial Style LGM-240 HAMILTON-2818                                                                                                                                          |
| <ul> <li>A functional and practical bench for hallway, living room, bedroom, dressing room, bathroom, reception and office</li> <li>Some bench models have a practical shelf for shoes</li> </ul> |

**Height**: 40 cm , 45 cm , 50 cm **Depth**: 30 cm , 35 cm , 40 cm

Type of fabric: HAMILTON-2818 (Photo), ANDRE-1300, ANDRE-1301, ANDRE-1302, ANDRE-1303, ANDRE-1304, ANDRE-1305, ANDRE-1306, ANDRE-1307, ANDRE-1308, ANDRE-1309, ANDRE-1310, ART-DECO-VELVET-01, ART-DECO-VELVET-02, ART-DECO-VELVET-03, ART-DECO-VELVET-04, ART-DECO-VELVET-05, ART-DECO-VELVET-06, ART-DECO-VELVET-07, ART-DECO-VELVET-08, ART-DECO-VELVET-09, ART-DECO-VELVET-10...11 (write a comment in order), ATOS-111, ATOS-112, ATOS-113, ATOS-114, ATOS-115, ATOS-116, ATOS-117, ATOS-118, ATOS-119, ATOS-120...126 (write a comment in order), AURORA-2480, AURORA-2481, AURORA-2482, AURORA-2483, AURORA-2484, AURORA-2485, AURORA-2486, AURORA-2487, AURORA-2488, AURORA-2489...2505 (write a comment in order), BALOO-2071, BALOO-2072, BALOO-2073, BALOO-2074, BALOO-2076, BALOO-2077, BALOO-2078, BALOO-2079, BALOO-2081, BALOO-2082...2089 (write a comment in order), BLACK-WHITE-VELVET-01, BLACK-WHITE-VELVET-02, BLACK-WHITE-VELVET-03, BLACK-WHITE-VELVET-04, BLACK-WHITE-VELVET-05, BLACK-WHITE-VELVET-06, BLACK-WHITE-VELVET-07, BLACK-WHITE-VELVET-08, BLACK-WHITE-VELVET-09, BLACK-WHITE-VELVET-09, BLOOM-02, BLOOM-03, BLOOM-04, BLOOM-05, BLOOM-06, BLOOM-07, BLOOM-08, BLOOM-09, BLOOM-10, BRAID-3001, BRAID-3002,