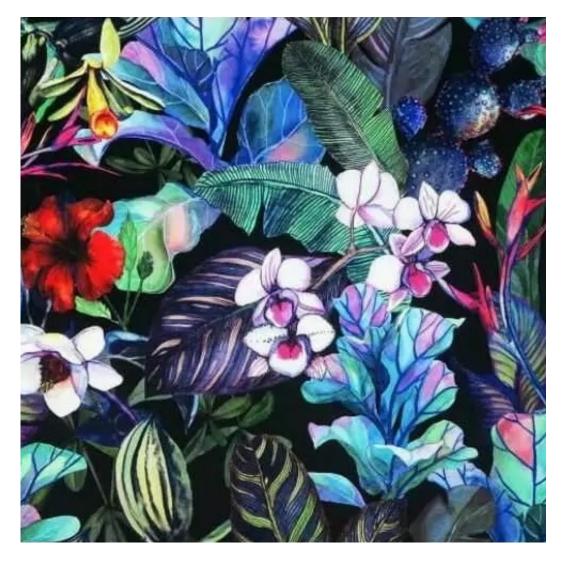

## **Product description**

Upholstered Bench Industrial Style LGM-240 HAMILTON-2818 | Width: 40 cm - 200 cm | Height: 40 cm - 50 cm | Depth: 30 cm - 40 cm |

Technical data

Product-Code:

| _GM-240                                                                                                                                                                                           |
|---------------------------------------------------------------------------------------------------------------------------------------------------------------------------------------------------|
| Catalogue number:                                                                                                                                                                                 |
| 24469                                                                                                                                                                                             |
|                                                                                                                                                                                                   |
| Condition:                                                                                                                                                                                        |
| New                                                                                                                                                                                               |
|                                                                                                                                                                                                   |
| Bench width:                                                                                                                                                                                      |
| 40 cm - 200 cm                                                                                                                                                                                    |
| Choose from parameter                                                                                                                                                                             |
|                                                                                                                                                                                                   |
| Bench height:                                                                                                                                                                                     |
| 40 cm - 50 cm                                                                                                                                                                                     |
| Choose from parameter                                                                                                                                                                             |
|                                                                                                                                                                                                   |
| Bench depth:                                                                                                                                                                                      |
| 30 cm - 40 cm                                                                                                                                                                                     |
| Choose from parameter                                                                                                                                                                             |
| Гуре of fabric:                                                                                                                                                                                   |
| Choose from parameter                                                                                                                                                                             |
| anouse nom parameter                                                                                                                                                                              |
| Type of fabric (Photo):                                                                                                                                                                           |
| HAMILTON-2818                                                                                                                                                                                     |
|                                                                                                                                                                                                   |
|                                                                                                                                                                                                   |
| Product description                                                                                                                                                                               |
| Upholstered Bench Industrial Style LGM-240 HAMILTON-2818                                                                                                                                          |
| <ul> <li>A functional and practical bench for hallway, living room, bedroom, dressing room, bathroom, reception and office</li> <li>Some bench models have a practical shelf for shoes</li> </ul> |

**Height**: 40 cm , 45 cm , 50 cm **Depth**: 30 cm , 35 cm , 40 cm

Type of fabric: HAMILTON-2818 (Photo), ANDRE-1300, ANDRE-1301, ANDRE-1302, ANDRE-1303, ANDRE-1304, ANDRE-1305, ANDRE-1306, ANDRE-1307, ANDRE-1308, ANDRE-1309, ANDRE-1310, ART-DECO-VELVET-01, ART-DECO-VELVET-02, ART-DECO-VELVET-03, ART-DECO-VELVET-04, ART-DECO-VELVET-05, ART-DECO-VELVET-06, ART-DECO-VELVET-07, ART-DECO-VELVET-08, ART-DECO-VELVET-09, ART-DECO-VELVET-10...11 (write a comment in order), ATOS-111, ATOS-112, ATOS-113, ATOS-114, ATOS-115, ATOS-116, ATOS-117, ATOS-118, ATOS-119, ATOS-120...126 (write a comment in order), AURORA-2480, AURORA-2481, AURORA-2482, AURORA-2483, AURORA-2484, AURORA-2485, AURORA-2486, AURORA-2487, AURORA-2488, AURORA-2489...2505 (write a comment in order), BALOO-2071, BALOO-2072, BALOO-2073, BALOO-2074, BALOO-2076, BALOO-2077, BALOO-2078, BALOO-2079, BALOO-2081, BALOO-2082...2089 (write a comment in order), BLACK-WHITE-VELVET-01, BLACK-WHITE-VELVET-02, BLACK-WHITE-VELVET-03, BLACK-WHITE-VELVET-04, BLACK-WHITE-VELVET-05, BLACK-WHITE-VELVET-06, BLACK-WHITE-VELVET-07, BLACK-WHITE-VELVET-08, BLACK-WHITE-VELVET-09, BLACK-WHITE-VELVET-09, BLOOM-02, BLOOM-03, BLOOM-04, BLOOM-05, BLOOM-06, BLOOM-07, BLOOM-08, BLOOM-09, BLOOM-10, BRAID-3001, BRAID-3002,