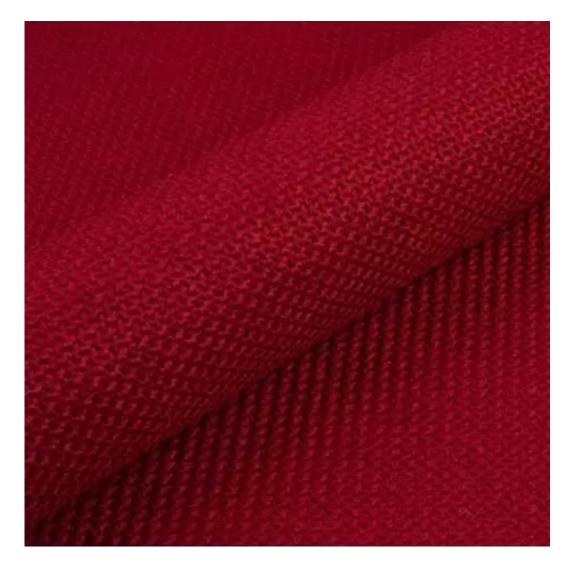

## **Product description**

Upholstered Bench Industrial Style LGM-240 HAMILTON-2818 | Width: 40 cm - 200 cm | Height: 40 cm - 50 cm | Depth: 30 cm - 40 cm |

Technical data

Product-Code:

| _GM-240                                                                                                                                                                                           |
|---------------------------------------------------------------------------------------------------------------------------------------------------------------------------------------------------|
| Catalogue number:                                                                                                                                                                                 |
| 24469                                                                                                                                                                                             |
|                                                                                                                                                                                                   |
| Condition:                                                                                                                                                                                        |
| New                                                                                                                                                                                               |
|                                                                                                                                                                                                   |
| Bench width:                                                                                                                                                                                      |
| 40 cm - 200 cm                                                                                                                                                                                    |
| Choose from parameter                                                                                                                                                                             |
|                                                                                                                                                                                                   |
| Bench height:                                                                                                                                                                                     |
| 40 cm - 50 cm                                                                                                                                                                                     |
| Choose from parameter                                                                                                                                                                             |
|                                                                                                                                                                                                   |
| Bench depth:                                                                                                                                                                                      |
| 30 cm - 40 cm                                                                                                                                                                                     |
| Choose from parameter                                                                                                                                                                             |
| Гуре of fabric:                                                                                                                                                                                   |
| Choose from parameter                                                                                                                                                                             |
| anouse nom parameter                                                                                                                                                                              |
| Type of fabric (Photo):                                                                                                                                                                           |
| HAMILTON-2818                                                                                                                                                                                     |
|                                                                                                                                                                                                   |
|                                                                                                                                                                                                   |
| Product description                                                                                                                                                                               |
| Upholstered Bench Industrial Style LGM-240 HAMILTON-2818                                                                                                                                          |
| <ul> <li>A functional and practical bench for hallway, living room, bedroom, dressing room, bathroom, reception and office</li> <li>Some bench models have a practical shelf for shoes</li> </ul> |

FLORENCE-ECO-LEATHER

FLOWER-VELVET

FUSHION-ECO-LEATHER

GEODY

**HAMILTON** 

**HEXAGON-VELVET** 

HOLD-ME

**HUSK-VELVET** 