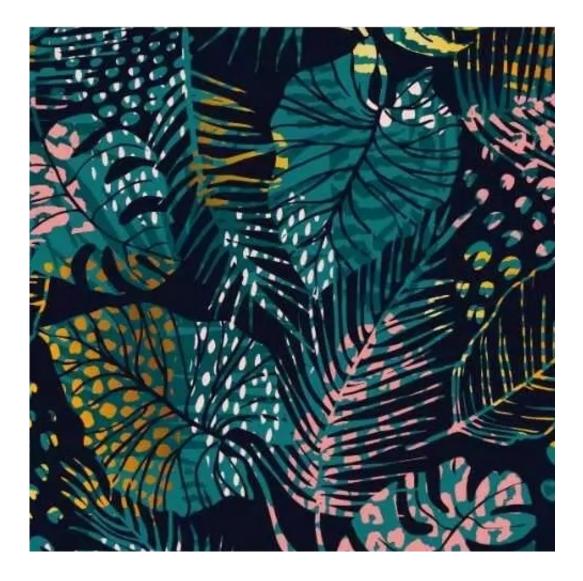

## **Product description**

Upholstered Bench Industrial Style LGM-240 HAMILTON-2818 | Width: 40 cm - 200 cm | Height: 40 cm - 50 cm | Depth: 30 cm - 40 cm |

Technical data

Product-Code:

| _GM-240                                                                                                                                                                                           |
|---------------------------------------------------------------------------------------------------------------------------------------------------------------------------------------------------|
| Catalogue number:                                                                                                                                                                                 |
| 24469                                                                                                                                                                                             |
|                                                                                                                                                                                                   |
| Condition:                                                                                                                                                                                        |
| New                                                                                                                                                                                               |
|                                                                                                                                                                                                   |
| Bench width:                                                                                                                                                                                      |
| 40 cm - 200 cm                                                                                                                                                                                    |
| Choose from parameter                                                                                                                                                                             |
|                                                                                                                                                                                                   |
| Bench height:                                                                                                                                                                                     |
| 40 cm - 50 cm                                                                                                                                                                                     |
| Choose from parameter                                                                                                                                                                             |
|                                                                                                                                                                                                   |
| Bench depth:                                                                                                                                                                                      |
| 30 cm - 40 cm                                                                                                                                                                                     |
| Choose from parameter                                                                                                                                                                             |
| Гуре of fabric:                                                                                                                                                                                   |
| Choose from parameter                                                                                                                                                                             |
| anouse nom parameter                                                                                                                                                                              |
| Type of fabric (Photo):                                                                                                                                                                           |
| HAMILTON-2818                                                                                                                                                                                     |
|                                                                                                                                                                                                   |
|                                                                                                                                                                                                   |
| Product description                                                                                                                                                                               |
| Upholstered Bench Industrial Style LGM-240 HAMILTON-2818                                                                                                                                          |
| <ul> <li>A functional and practical bench for hallway, living room, bedroom, dressing room, bathroom, reception and office</li> <li>Some bench models have a practical shelf for shoes</li> </ul> |

FLORENCE-ECO-LEATHER

FLOWER-VELVET

FUSHION-ECO-LEATHER

GEODY

**HAMILTON** 

**HEXAGON-VELVET** 

HOLD-ME

**HUSK-VELVET** 