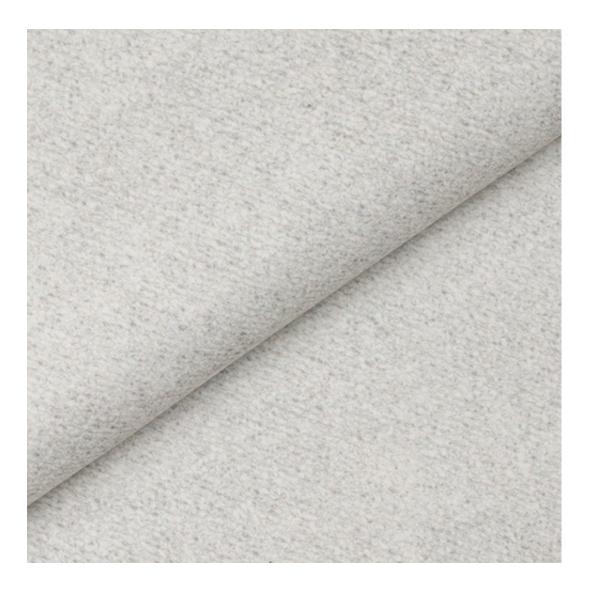

Bench height:

40 cm - 50 cm

Choose from parameter

Bench depth:

30 cm - 40 cm

Choose from parameter

Type of fabric: Choose from parameter

Type of fabric (Photo):

HAMILTON-2817

Product description