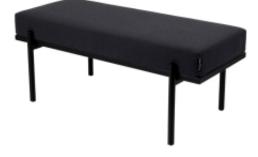

# Upholstered Bench Industrial Style LGM-240 HAMILTON-2817

| Number        | 24468            |  |
|---------------|------------------|--|
| Producer code | LGM-240          |  |
| Manufacturer  | Emra Wood Design |  |

## **Product description**

Upholstered Bench Industrial Style LGM-240 HAMILTON-2817 | Width: 40 cm - 200 cm | Height: 40 cm - 50 cm | Depth: 30 cm - 40 cm |

Technical data

Product-Code:

#### Upholstered Bench Industrial Style LGM-240 HAMILTON-2817

- A functional and practical bench for hallway, living room, bedroom, dressing room, bathroom, reception and office
- Some bench models have a practical shelf for shoes
- The frame and upholstery are made of the highest quality materials
- Production of the bench according to customer requirements

Product features

- Very high-quality and precise workmanship directly from the manufacturer
- The bench features an interchangeable seat to adapt the product to the future appearance of the room
- The bench does not require self-assembly and is delivered to the customer in its entirety
- Take a look at our fabric palette for more options
- We are at your disposal if you have any questions about the product
- By purchasing a product, you are buying a non-prefabricated item made according to specifications (selection of color, upholstery, materials, etc.)