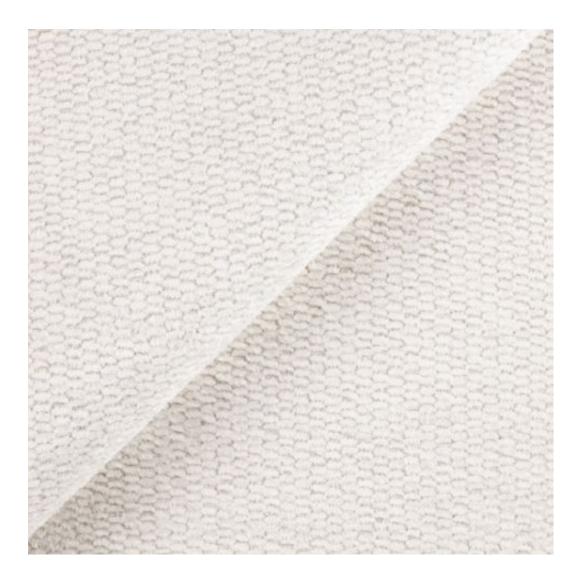

Bench height:

40 cm - 50 cm

Choose from parameter

Bench depth:

30 cm - 40 cm

Choose from parameter

Type of fabric: Choose from parameter

Type of fabric (Photo):

HAMILTON-2817

Product description

**Depth**: 30 cm , 35 cm , 40 cm

**Type of fabric**: HAMILTON-2817 (Photo) , ANDRE-1300 , ANDRE-1301 , ANDRE-1302 , ANDRE-1303 , ANDRE-1304 , ANDRE-1305 , ANDRE-1306 , ANDRE-1307 , ANDRE-1308 , ANDRE-1309 , ANDRE-1310 , ART-DECO-VELVET-01 , ART-DECO-VELVET-02 , ART-DECO-VELVET-03 , ART-DECO-VELVET-04 , ART-DECO-VELVET-05 , ART-DECO-VELVET-06 , ART-DECO-VELVET-07 , ART-DECO-VELVET-08 , ART-DECO-VELVET-09 , ART-DECO-VELVET-10..11 (write a comment in order) , ATOS-111 , ATOS-112 , ATOS-113 , ATOS-114 , ATOS-115 , ATOS-116 , ATOS-117 , ATOS-118 , ATOS-119 , ATOS-120..126 (write a comment in order) , AURORA-2480 , AURORA-2481 , AURORA-2482 , AURORA-2483 , AURORA-2484 , AURORA-2485 , AURORA-2486 , AURORA-2487 , AURORA-2488 , AURORA-2489..2505 (write a comment in order) , BALOO-2071 , BALOO-2072 , BALOO-2073 , BALOO-2074 , BALOO-2076 , BALOO-2077 , BALOO-2078 , BALOO-2079 , BALOO-2081 , BALOO-2082..2089 (write a comment in order) , BLACK-WHITE-VELVET-01 , BLACK-WHITE-VELVET-02 , BLACK-WHITE-VELVET-03 , BLACK-WHITE-VELVET-05 , BLACK-WHITE-VELVET-06 , BLACK-WHITE-VELVET-07 , BLACK-WHITE-VELVET-08 , BLACK-WHITE-VELVET-09 , BLACK-WHITE-VELVET-05 , BLACK-WHITE-VELVET-06 , BLACK-WHITE-VELVET-07 , BLACK-WHITE-VELVET-08 , BLACK-WHITE-VELVET-09 , BLOOM-09 , BLOOM-01 , BLOOM-02 , BLOOM-03 , BLOOM-04 , BLOOM-05 , BLOOM-06 , BLOOM-07 , BLOOM-09 , BLOOM-10 , BRAID-3001 , BRAID-3002 ,