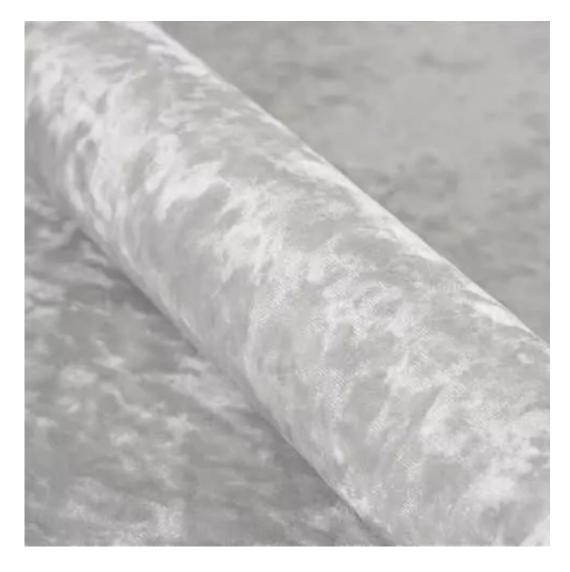

Bench height:

40 cm - 50 cm

Choose from parameter

Bench depth:

30 cm - 40 cm

Choose from parameter

Type of fabric: Choose from parameter

Type of fabric (Photo):

HAMILTON-2816

Product description

**Depth**: 30 cm , 35 cm , 40 cm

**Type of fabric**: HAMILTON-2816 (Photo) , ANDRE-1300 , ANDRE-1301 , ANDRE-1302 , ANDRE-1303 , ANDRE-1304 , ANDRE-1305 , ANDRE-1306 , ANDRE-1307 , ANDRE-1308 , ANDRE-1309 , ANDRE-1310 , ART-DECO-VELVET-01 , ART-DECO-VELVET-02 , ART-DECO-VELVET-03 , ART-DECO-VELVET-04 , ART-DECO-VELVET-05 , ART-DECO-VELVET-06 , ART-DECO-VELVET-07 , ART-DECO-VELVET-08 , ART-DECO-VELVET-09 , ART-DECO-VELVET-10..11 (write a comment in order) , ATOS-111 , ATOS-112 , ATOS-113 , ATOS-114 , ATOS-115 , ATOS-116 , ATOS-117 , ATOS-118 , ATOS-119 , ATOS-120..126 (write a comment in order) , AURORA-2480 , AURORA-2481 , AURORA-2482 , AURORA-2483 , AURORA-2484 , AURORA-2485 , AURORA-2486 , AURORA-2487 , AURORA-2488 , AURORA-2489..2505 (write a comment in order) , BALOO-2071 , BALOO-2072 , BALOO-2073 , BALOO-2074 , BALOO-2076 , BALOO-2077 , BALOO-2078 , BALOO-2079 , BALOO-2081 , BALOO-2082..2089 (write a comment in order) , BLACK-WHITE-VELVET-01 , BLACK-WHITE-VELVET-02 , BLACK-WHITE-VELVET-03 , BLACK-WHITE-VELVET-04 , BLACK-WHITE-VELVET-05 , BLACK-WHITE-VELVET-06 , BLACK-WHITE-VELVET-07 , BLACK-WHITE-VELVET-08 , BLACK-WHITE-VELVET-09 , BLACK-WHITE-VELVET-10..32 (write a comment in order) , BLOOM-01 , BLOOM-02 , BLOOM-03 , BLOOM-04 , BLOOM-05 , BLOOM-06 , BLOOM-07 , BLOOM-08 , BLOOM-09 , BLOOM-10 , BRAID-3001 , BRAID-3002 ,