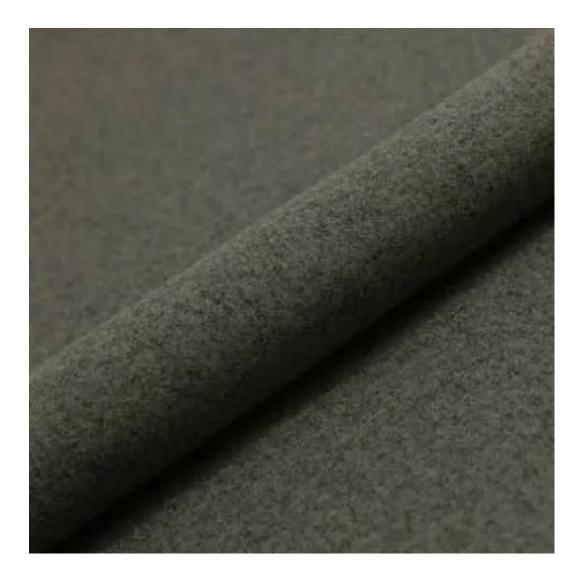

HAMILTON-2816

Product description

#### GEODY

HAMILTON

HEXAGON-VELVET

HOLD-ME

HUSK-VELVET

HYGGE

LEAF-VELVET

LIKE-ME

**Depth**: 30 cm , 35 cm , 40 cm

**Type of fabric**: HAMILTON-2816 (Photo) , ANDRE-1300 , ANDRE-1301 , ANDRE-1302 , ANDRE-1303 , ANDRE-1304 , ANDRE-1305 , ANDRE-1306 , ANDRE-1307 , ANDRE-1308 , ANDRE-1309 , ANDRE-1310 , ART-DECO-VELVET-01 , ART-DECO-VELVET-02 , ART-DECO-VELVET-03 , ART-DECO-VELVET-04 , ART-DECO-VELVET-05 , ART-DECO-VELVET-06 , ART-DECO-VELVET-07 , ART-DECO-VELVET-08 , ART-DECO-VELVET-09 , ART-DECO-VELVET-10..11 (write a comment in order) , ATOS-111 , ATOS-112 , ATOS-113 , ATOS-114 , ATOS-115 , ATOS-116 , ATOS-117 , ATOS-118 , ATOS-119 , ATOS-120..126 (write a comment in order) , AURORA-2480 , AURORA-2481 , AURORA-2482 , AURORA-2483 , AURORA-2484 , AURORA-2485 , AURORA-2486 , AURORA-2487 , AURORA-2488 , AURORA-2489..2505 (write a comment in order) , BALOO-2071 , BALOO-2072 , BALOO-2073 , BALOO-2074 , BALOO-2076 , BALOO-2077 , BALOO-2078 , BALOO-2079 , BALOO-2081 , BALOO-2082..2089 (write a comment in order) , BLACK-WHITE-VELVET-01 , BLACK-WHITE-VELVET-02 , BLACK-WHITE-VELVET-03 , BLACK-WHITE-VELVET-04 , BLACK-WHITE-VELVET-05 , BLACK-WHITE-VELVET-06 , BLACK-WHITE-VELVET-07 , BLACK-WHITE-VELVET-08 , BLACK-WHITE-VELVET-09 , BLACK-WHITE-VELVET-10..32 (write a comment in order) , BLOOM-01 , BLOOM-02 , BLOOM-03 , BLOOM-04 , BLOOM-05 , BLOOM-06 , BLOOM-07 , BLOOM-08 , BLOOM-09 , BLOOM-10 , BRAID-3001 , BRAID-3002 ,