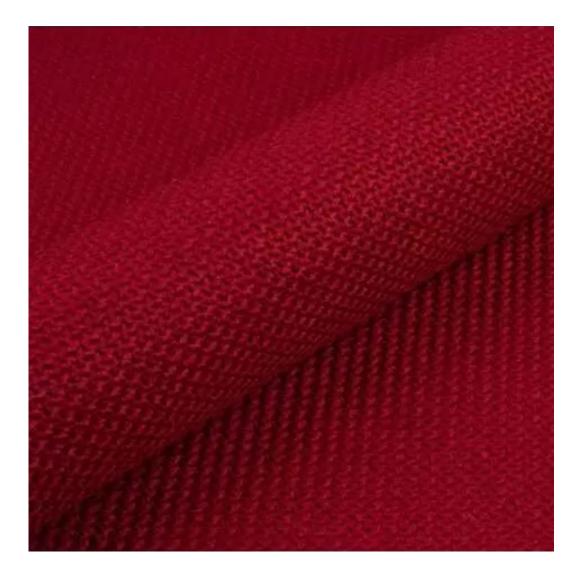

Bench height:

40 cm - 50 cm

Choose from parameter

Bench depth:

30 cm - 40 cm

Choose from parameter

Type of fabric: Choose from parameter

Type of fabric (Photo):

HAMILTON-2816

Product description