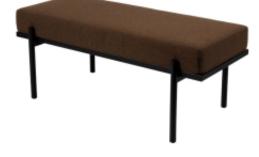

# Upholstered Bench Industrial Style LGM-240 HAMILTON-2812

| Number        | 24466            |  |
|---------------|------------------|--|
| Producer code | LGM-240          |  |
| Manufacturer  | Emra Wood Design |  |

## **Product description**

Upholstered Bench Industrial Style LGM-240 HAMILTON-2812 | Width: 40 cm - 200 cm | Height: 40 cm - 50 cm | Depth: 30 cm - 40 cm |

Technical data

Product-Code:

#### Upholstered Bench Industrial Style LGM-240 HAMILTON-2812

- A functional and practical bench for hallway, living room, bedroom, dressing room, bathroom, reception and office
- Some bench models have a practical shelf for shoes
- The frame and upholstery are made of the highest quality materials
- Production of the bench according to customer requirements

Product features

- Very high-quality and precise workmanship directly from the manufacturer
- The bench features an interchangeable seat to adapt the product to the future appearance of the room
- The bench does not require self-assembly and is delivered to the customer in its entirety
- Take a look at our fabric palette for more options
- We are at your disposal if you have any questions about the product
- By purchasing a product, you are buying a non-prefabricated item made according to specifications (selection of color, upholstery, materials, etc.)