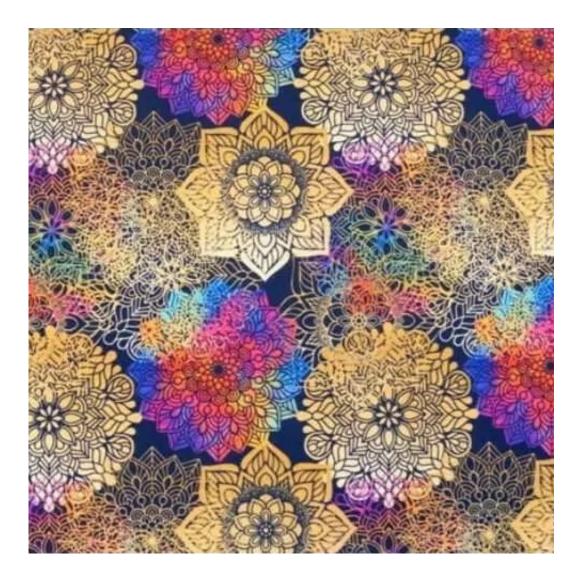

## **Product description**

Upholstered Bench Industrial Style LGM-240 HAMILTON-2812 | Width: 40 cm - 200 cm | Height: 40 cm - 50 cm | Depth: 30 cm - 40 cm |

Technical data

Product-Code:

Bench height:

40 cm - 50 cm

Choose from parameter

Bench depth:

30 cm - 40 cm

Choose from parameter

Type of fabric: Choose from parameter

Type of fabric (Photo):

HAMILTON-2812

Product description

**Depth**: 30 cm , 35 cm , 40 cm

**Type of fabric**: HAMILTON-2812 (Photo) , ANDRE-1300 , ANDRE-1301 , ANDRE-1302 , ANDRE-1303 , ANDRE-1304 , ANDRE-1305 , ANDRE-1306 , ANDRE-1307 , ANDRE-1308 , ANDRE-1309 , ANDRE-1310 , ART-DECO-VELVET-01 , ART-DECO-VELVET-02 , ART-DECO-VELVET-03 , ART-DECO-VELVET-04 , ART-DECO-VELVET-05 , ART-DECO-VELVET-06 , ART-DECO-VELVET-07 , ART-DECO-VELVET-08 , ART-DECO-VELVET-09 , ART-DECO-VELVET-10..11 (write a comment in order) , ATOS-111 , ATOS-112 , ATOS-113 , ATOS-114 , ATOS-115 , ATOS-116 , ATOS-117 , ATOS-118 , ATOS-119 , ATOS-120..126 (write a comment in order) , AURORA-2480 , AURORA-2481 , AURORA-2482 , AURORA-2483 , AURORA-2484 , AURORA-2485 , AURORA-2486 , AURORA-2487 , AURORA-2488 , AURORA-2489..2505 (write a comment in order) , BALOO-2071 , BALOO-2072 , BALOO-2073 , BALOO-2074 , BALOO-2076 , BALOO-2077 , BALOO-2078 , BALOO-2079 , BALOO-2081 , BALOO-2082..2089 (write a comment in order) , BLACK-WHITE-VELVET-01 , BLACK-WHITE-VELVET-02 , BLACK-WHITE-VELVET-03 , BLACK-WHITE-VELVET-05 , BLACK-WHITE-VELVET-06 , BLACK-WHITE-VELVET-07 , BLACK-WHITE-VELVET-08 , BLACK-WHITE-VELVET-09 , BLACK-WHITE-VELVET-05 , BLACK-WHITE-VELVET-06 , BLACK-WHITE-VELVET-07 , BLACK-WHITE-VELVET-08 , BLACK-WHITE-VELVET-09 , BLOOM-09 , BLOOM-01 , BLOOM-02 , BLOOM-03 , BLOOM-04 , BLOOM-05 , BLOOM-06 , BLOOM-07 , BLOOM-08 , BLOOM-09 , BLOOM-10 , BRAID-3001 , BRAID-3002 ,