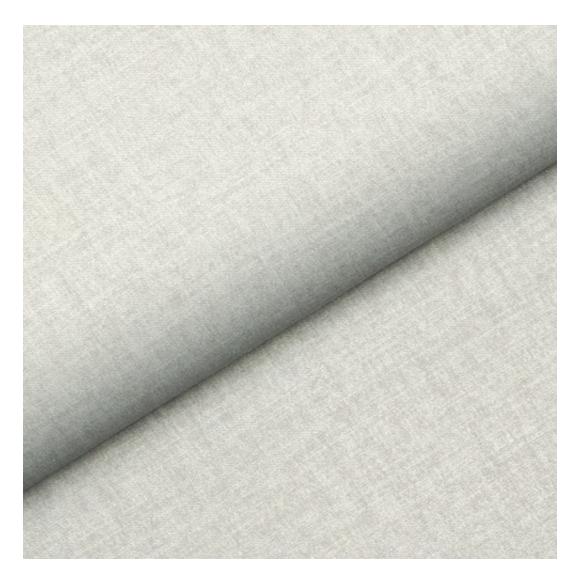

## **Product description**

Upholstered Bench Industrial Style LGM-240 HAMILTON-2809 | Width: 40 cm - 200 cm | Height: 40 cm - 50 cm | Depth: 30 cm - 40 cm |

Technical data

Product-Code:

Bench height:

40 cm - 50 cm

Choose from parameter

Bench depth:

30 cm - 40 cm

Choose from parameter

Type of fabric: Choose from parameter

Type of fabric (Photo):

HAMILTON-2809

Product description