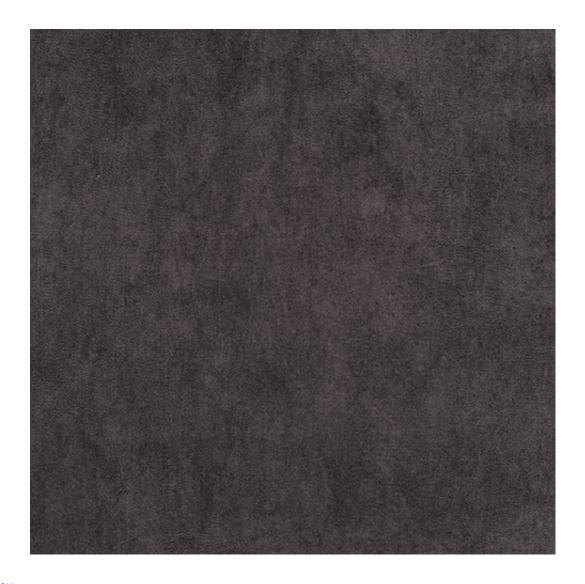

Bench height:

40 cm - 50 cm

Choose from parameter

Bench depth:

30 cm - 40 cm

Choose from parameter

Type of fabric: Choose from parameter

Type of fabric (Photo):

HAMILTON-2809

Product description