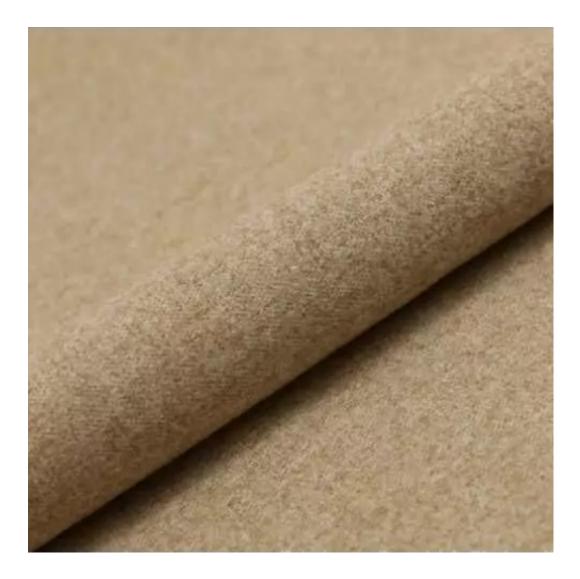

Bench height:

40 cm - 50 cm

Choose from parameter

Bench depth:

30 cm - 40 cm

Choose from parameter

Type of fabric: Choose from parameter

Type of fabric (Photo):

HAMILTON-2809

Product description

**Depth**: 30 cm , 35 cm , 40 cm

**Type of fabric**: HAMILTON-2809 (Photo) , ANDRE-1300 , ANDRE-1301 , ANDRE-1302 , ANDRE-1303 , ANDRE-1304 , ANDRE-1305 , ANDRE-1306 , ANDRE-1307 , ANDRE-1308 , ANDRE-1309 , ANDRE-1310 , ART-DECO-VELVET-01 , ART-DECO-VELVET-02 , ART-DECO-VELVET-03 , ART-DECO-VELVET-04 , ART-DECO-VELVET-05 , ART-DECO-VELVET-06 , ART-DECO-VELVET-07 , ART-DECO-VELVET-08 , ART-DECO-VELVET-09 , ART-DECO-VELVET-10..11 (write a comment in order) , ATOS-111 , ATOS-112 , ATOS-113 , ATOS-114 , ATOS-115 , ATOS-116 , ATOS-117 , ATOS-118 , ATOS-119 , ATOS-120..126 (write a comment in order) , AURORA-2480 , AURORA-2481 , AURORA-2482 , AURORA-2483 , AURORA-2484 , AURORA-2485 , AURORA-2486 , AURORA-2487 , AURORA-2488 , AURORA-2489..2505 (write a comment in order) , BALOO-2071 , BALOO-2072 , BALOO-2073 , BALOO-2074 , BALOO-2076 , BALOO-2077 , BALOO-2078 , BALOO-2079 , BALOO-2081 , BALOO-2082..2089 (write a comment in order) , BLACK-WHITE-VELVET-01 , BLACK-WHITE-VELVET-02 , BLACK-WHITE-VELVET-03 , BLACK-WHITE-VELVET-04 , BLACK-WHITE-VELVET-05 , BLACK-WHITE-VELVET-06 , BLACK-WHITE-VELVET-07 , BLACK-WHITE-VELVET-08 , BLACK-WHITE-VELVET-09 , BLACK-WHITE-VELVET-10..32 (write a comment in order) , BLOOM-01 , BLOOM-02 , BLOOM-03 , BLOOM-04 , BLOOM-05 , BLOOM-06 , BLOOM-07 , BLOOM-08 , BLOOM-09 , BLOOM-10 , BRAID-3001 , BRAID-3002 ,