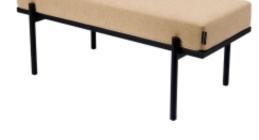

# Upholstered Bench Industrial Style LGM-240 HAMILTON-2809

| Number        | 24461            |  |
|---------------|------------------|--|
| Producer code | LGM-240          |  |
| Manufacturer  | Emra Wood Design |  |

## **Product description**

Upholstered Bench Industrial Style LGM-240 HAMILTON-2809 | Width: 40 cm - 200 cm | Height: 40 cm - 50 cm | Depth: 30 cm - 40 cm |

Technical data

Product-Code:

#### Upholstered Bench Industrial Style LGM-240 HAMILTON-2809

- A functional and practical bench for hallway, living room, bedroom, dressing room, bathroom, reception and office
- Some bench models have a practical shelf for shoes
- The frame and upholstery are made of the highest quality materials
- Production of the bench according to customer requirements

Product features

- Very high-quality and precise workmanship directly from the manufacturer
- The bench features an interchangeable seat to adapt the product to the future appearance of the room
- The bench does not require self-assembly and is delivered to the customer in its entirety
- Take a look at our fabric palette for more options
- We are at your disposal if you have any questions about the product
- By purchasing a product, you are buying a non-prefabricated item made according to specifications (selection of color, upholstery, materials, etc.)