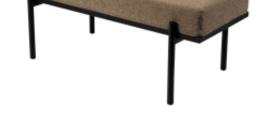

# Upholstered Bench Industrial Style LGM-240 HAMILTON-2808

| Number        | 24465            |
|---------------|------------------|
| Producer code | LGM-240          |
| Manufacturer  | Emra Wood Design |

## **Product description**

Upholstered Bench Industrial Style LGM-240 HAMILTON-2808 | Width: 40 cm - 200 cm | Height: 40 cm - 50 cm | Depth: 30 cm - 40 cm |

Technical data

Product-Code:

#### Upholstered Bench Industrial Style LGM-240 HAMILTON-2808

- A functional and practical bench for hallway, living room, bedroom, dressing room, bathroom, reception and office
- Some bench models have a practical shelf for shoes
- The frame and upholstery are made of the highest quality materials
- Production of the bench according to customer requirements

Product features

- Very high-quality and precise workmanship directly from the manufacturer
- The bench features an interchangeable seat to adapt the product to the future appearance of the room
- The bench does not require self-assembly and is delivered to the customer in its entirety
- Take a look at our fabric palette for more options
- We are at your disposal if you have any questions about the product
- By purchasing a product, you are buying a non-prefabricated item made according to specifications (selection of color, upholstery, materials, etc.)