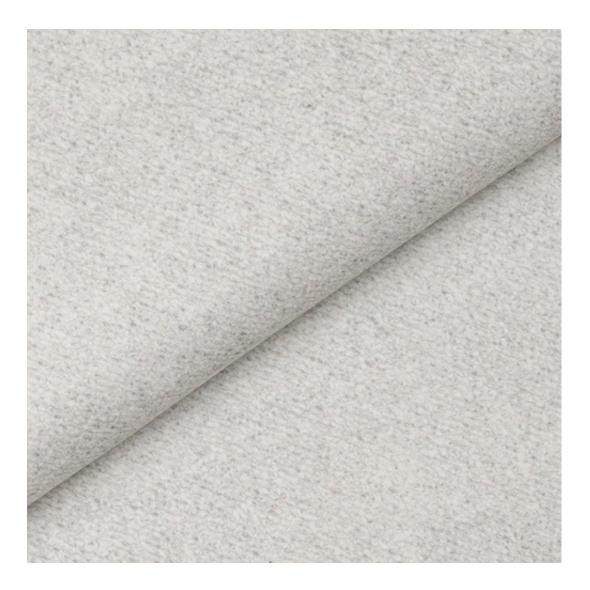

Bench height:

40 cm - 50 cm

Choose from parameter

Bench depth:

30 cm - 40 cm

Choose from parameter

Type of fabric: Choose from parameter

Type of fabric (Photo):

HAMILTON-2808

Product description