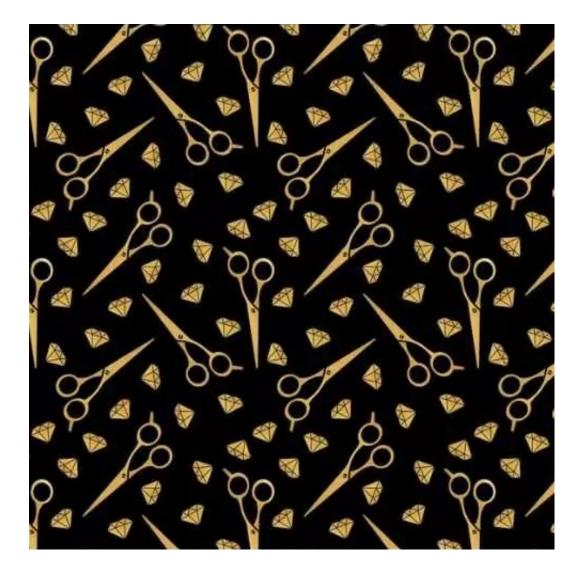

## **Product description**

Upholstered Bench Industrial Style LGM-240 HAMILTON-2808 | Width: 40 cm - 200 cm | Height: 40 cm - 50 cm | Depth: 30 cm - 40 cm |

Technical data

Product-Code:

HAMILTON-2808

Product description

**Depth**: 30 cm , 35 cm , 40 cm

**Type of fabric**: HAMILTON-2808 (Photo) , ANDRE-1300 , ANDRE-1301 , ANDRE-1302 , ANDRE-1303 , ANDRE-1304 , ANDRE-1305 , ANDRE-1306 , ANDRE-1307 , ANDRE-1308 , ANDRE-1309 , ANDRE-1310 , ART-DECO-VELVET-01 , ART-DECO-VELVET-02 , ART-DECO-VELVET-03 , ART-DECO-VELVET-04 , ART-DECO-VELVET-05 , ART-DECO-VELVET-06 , ART-DECO-VELVET-07 , ART-DECO-VELVET-08 , ART-DECO-VELVET-09 , ART-DECO-VELVET-10..11 (write a comment in order) , ATOS-111 , ATOS-112 , ATOS-113 , ATOS-114 , ATOS-115 , ATOS-116 , ATOS-117 , ATOS-118 , ATOS-119 , ATOS-120..126 (write a comment in order) , AURORA-2480 , AURORA-2481 , AURORA-2482 , AURORA-2483 , AURORA-2484 , AURORA-2485 , AURORA-2486 , AURORA-2487 , AURORA-2488 , AURORA-2489..2505 (write a comment in order) , BALOO-2071 , BALOO-2072 , BALOO-2073 , BALOO-2074 , BALOO-2076 , BALOO-2077 , BALOO-2078 , BALOO-2079 , BALOO-2081 , BALOO-2082..2089 (write a comment in order) , BLACK-WHITE-VELVET-01 , BLACK-WHITE-VELVET-02 , BLACK-WHITE-VELVET-03 , BLACK-WHITE-VELVET-04 , BLACK-WHITE-VELVET-05 , BLACK-WHITE-VELVET-06 , BLACK-WHITE-VELVET-07 , BLACK-WHITE-VELVET-08 , BLACK-WHITE-VELVET-09 , BLACK-WHITE-VELVET-10..32 (write a comment in order) , BLOOM-01 , BLOOM-02 , BLOOM-03 , BLOOM-04 , BLOOM-05 , BLOOM-06 , BLOOM-07 , BLOOM-08 , BLOOM-09 , BLOOM-10 , BRAID-3001 , BRAID-3002 ,