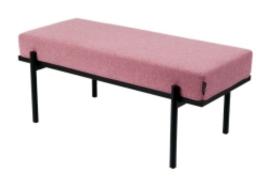

# **Upholstered Bench Industrial Style LGM-240 HAMILTON-2807**

| Number        | 24464            |
|---------------|------------------|
| Producer code | LGM-240          |
| Manufacturer  | Emra Wood Design |

# **Product description**

Upholstered Bench Industrial Style LGM-240 HAMILTON-2807 | Width: 40 cm - 200 cm | Height: 40 cm - 50 cm | Depth: 30 cm - 40 cm |

Technical data

Product-Code:

| LGM-240                 |  |
|-------------------------|--|
| Catalogue number:       |  |
| 24464                   |  |
| Condition:              |  |
| New                     |  |
| Bench width:            |  |
| 40 cm - 200 cm          |  |
| Choose from parameter   |  |
| Bench height:           |  |
| 40 cm - 50 cm           |  |
| Choose from parameter   |  |
| Bench depth:            |  |
| 30 cm - 40 cm           |  |
| Choose from parameter   |  |
| Type of fabric:         |  |
| Choose from parameter   |  |
| Type of fabric (Photo): |  |
| HAMILTON-2807           |  |
|                         |  |
|                         |  |
|                         |  |

### Upholstered Bench Industrial Style LGM-240 HAMILTON-2807

- · A functional and practical bench for hallway, living room, bedroom, dressing room, bathroom, reception and office
- Some bench models have a practical shelf for shoes
- The frame and upholstery are made of the highest quality materials
- Production of the bench according to customer requirements

#### **Product features**

- Very high-quality and precise workmanship directly from the manufacturer
- The bench features an interchangeable seat to adapt the product to the future appearance of the room
- The bench does not require self-assembly and is delivered to the customer in its entirety
- Take a look at our fabric palette for more options
- We are at your disposal if you have any questions about the product
- By purchasing a product, you are buying a non-prefabricated item made according to specifications (selection of color, upholstery, materials, etc.)