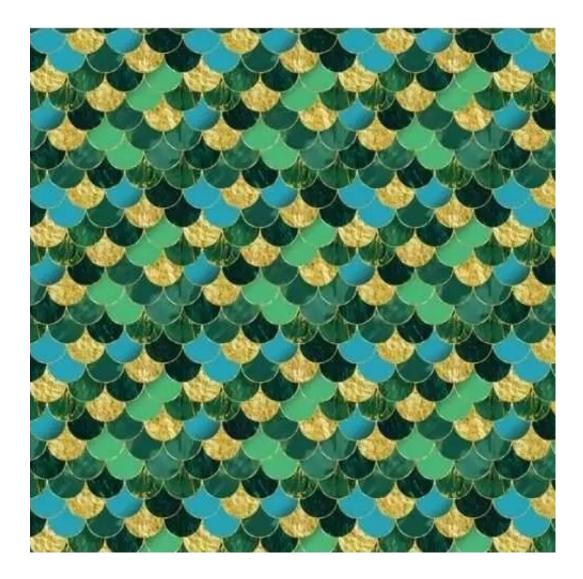

# **Product description**

Upholstered Bench Industrial Style LGM-240 HAMILTON-2807 | Width: 40 cm - 200 cm | Height: 40 cm - 50 cm | Depth: 30 cm - 40 cm |

Technical data

Product-Code:

| LGM-240                 |  |
|-------------------------|--|
| Catalogue number:       |  |
| 24464                   |  |
| Condition:              |  |
| New                     |  |
| Bench width:            |  |
| 40 cm - 200 cm          |  |
| Choose from parameter   |  |
| Bench height:           |  |
| 40 cm - 50 cm           |  |
| Choose from parameter   |  |
| Bench depth:            |  |
| 30 cm - 40 cm           |  |
| Choose from parameter   |  |
| Type of fabric:         |  |
| Choose from parameter   |  |
| Type of fabric (Photo): |  |
| HAMILTON-2807           |  |
|                         |  |
|                         |  |
|                         |  |

FLORENCE-ECO-LEATHER

FLOWER-VELVET

FUSHION-ECO-LEATHER

GEODY

**HAMILTON** 

**HEXAGON-VELVET** 

HOLD-ME

**HUSK-VELVET** 

**Height**: 40 cm , 45 cm , 50 cm **Depth**: 30 cm , 35 cm , 40 cm

Type of fabric: HAMILTON-2807 (Photo), ANDRE-1300, ANDRE-1301, ANDRE-1302, ANDRE-1303, ANDRE-1304, ANDRE-1305, ANDRE-1306, ANDRE-1307, ANDRE-1308, ANDRE-1309, ANDRE-1310, ART-DECO-VELVET-01, ART-DECO-VELVET-02, ART-DECO-VELVET-03, ART-DECO-VELVET-04, ART-DECO-VELVET-05, ART-DECO-VELVET-06, ART-DECO-VELVET-07, ART-DECO-VELVET-08, ART-DECO-VELVET-09, ART-DECO-VELVET-10...11 (write a comment in order), ATOS-111, ATOS-112, ATOS-113, ATOS-114, ATOS-115, ATOS-116, ATOS-117, ATOS-118, ATOS-119, ATOS-120...126 (write a comment in order), AURORA-2480, AURORA-2481, AURORA-2482, AURORA-2483, AURORA-2484, AURORA-2485, AURORA-2486, AURORA-2487, AURORA-2488, AURORA-2489...2505 (write a comment in order), BALOO-2071, BALOO-2072, BALOO-2073, BALOO-2074, BALOO-2076, BALOO-2077, BALOO-2078, BALOO-2079, BALOO-2081, BALOO-2082...2089 (write a comment in order), BLACK-WHITE-VELVET-01, BLACK-WHITE-VELVET-02, BLACK-WHITE-VELVET-03, BLACK-WHITE-VELVET-04, BLACK-WHITE-VELVET-05, BLACK-WHITE-VELVET-06, BLACK-WHITE-VELVET-07, BLACK-WHITE-VELVET-08, BLACK-WHITE-VELVET-09, BLACK-WHITE-VELVET-09, BLOOM-02, BLOOM-03, BLOOM-04, BLOOM-05, BLOOM-06, BLOOM-07, BLOOM-08, BLOOM-09, BLOOM-10, BRAID-3001, BRAID-3002,