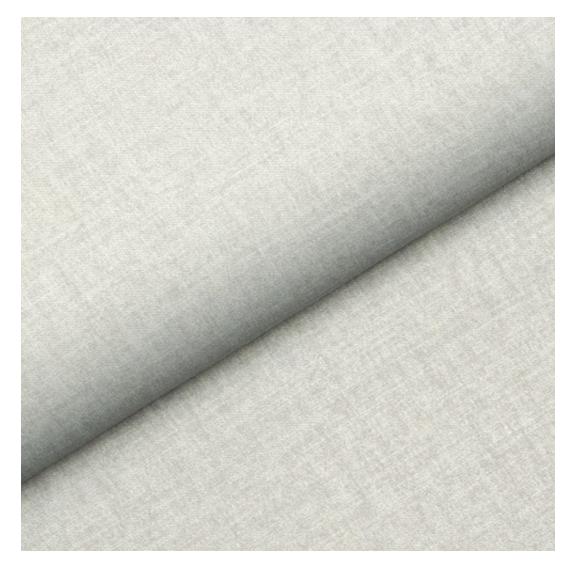

# **Product description**

Upholstered Bench Industrial Style LGM-240 HAMILTON-2807 | Width: 40 cm - 200 cm | Height: 40 cm - 50 cm | Depth: 30 cm - 40 cm |

Technical data

Product-Code:

| LGM-240                 |  |
|-------------------------|--|
| Catalogue number:       |  |
| 24464                   |  |
| Condition:              |  |
| New                     |  |
| Bench width:            |  |
| 40 cm - 200 cm          |  |
| Choose from parameter   |  |
| Bench height:           |  |
| 40 cm - 50 cm           |  |
| Choose from parameter   |  |
| Bench depth:            |  |
| 30 cm - 40 cm           |  |
| Choose from parameter   |  |
| Type of fabric:         |  |
| Choose from parameter   |  |
| Type of fabric (Photo): |  |
| HAMILTON-2807           |  |
|                         |  |
|                         |  |
|                         |  |

**Height**: 40 cm , 45 cm , 50 cm **Depth**: 30 cm , 35 cm , 40 cm

Type of fabric: HAMILTON-2807 (Photo), ANDRE-1300, ANDRE-1301, ANDRE-1302, ANDRE-1303, ANDRE-1304, ANDRE-1305, ANDRE-1306, ANDRE-1307, ANDRE-1308, ANDRE-1309, ANDRE-1310, ART-DECO-VELVET-01, ART-DECO-VELVET-02, ART-DECO-VELVET-03, ART-DECO-VELVET-04, ART-DECO-VELVET-05, ART-DECO-VELVET-06, ART-DECO-VELVET-07, ART-DECO-VELVET-08, ART-DECO-VELVET-09, ART-DECO-VELVET-10...11 (write a comment in order), ATOS-111, ATOS-112, ATOS-113, ATOS-114, ATOS-115, ATOS-116, ATOS-117, ATOS-118, ATOS-119, ATOS-120...126 (write a comment in order), AURORA-2480, AURORA-2481, AURORA-2482, AURORA-2483, AURORA-2484, AURORA-2485, AURORA-2486, AURORA-2487, AURORA-2488, AURORA-2489...2505 (write a comment in order), BALOO-2071, BALOO-2072, BALOO-2073, BALOO-2074, BALOO-2076, BALOO-2077, BALOO-2078, BALOO-2079, BALOO-2081, BALOO-2082...2089 (write a comment in order), BLACK-WHITE-VELVET-01, BLACK-WHITE-VELVET-02, BLACK-WHITE-VELVET-03, BLACK-WHITE-VELVET-04, BLACK-WHITE-VELVET-05, BLACK-WHITE-VELVET-06, BLACK-WHITE-VELVET-07, BLACK-WHITE-VELVET-08, BLACK-WHITE-VELVET-09, BLACK-WHITE-VELVET-09, BLOOM-02, BLOOM-03, BLOOM-04, BLOOM-05, BLOOM-06, BLOOM-07, BLOOM-08, BLOOM-09, BLOOM-10, BRAID-3001, BRAID-3002,