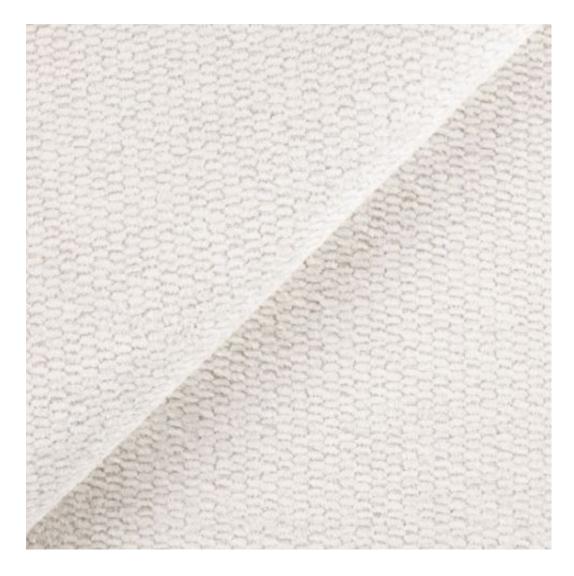

# **Product description**

Upholstered Bench Industrial Style LGM-240 HAMILTON-2807 | Width: 40 cm - 200 cm | Height: 40 cm - 50 cm | Depth: 30 cm - 40 cm |

Technical data

Product-Code:

| LGM-240                 |  |
|-------------------------|--|
| Catalogue number:       |  |
| 24464                   |  |
| Condition:              |  |
| New                     |  |
| Bench width:            |  |
| 40 cm - 200 cm          |  |
| Choose from parameter   |  |
| Bench height:           |  |
| 40 cm - 50 cm           |  |
| Choose from parameter   |  |
| Bench depth:            |  |
| 30 cm - 40 cm           |  |
| Choose from parameter   |  |
| Type of fabric:         |  |
| Choose from parameter   |  |
| Type of fabric (Photo): |  |
| HAMILTON-2807           |  |
|                         |  |
|                         |  |
|                         |  |

FLORENCE-ECO-LEATHER

FLOWER-VELVET

FUSHION-ECO-LEATHER

GEODY

**HAMILTON** 

**HEXAGON-VELVET** 

HOLD-ME

**HUSK-VELVET** 