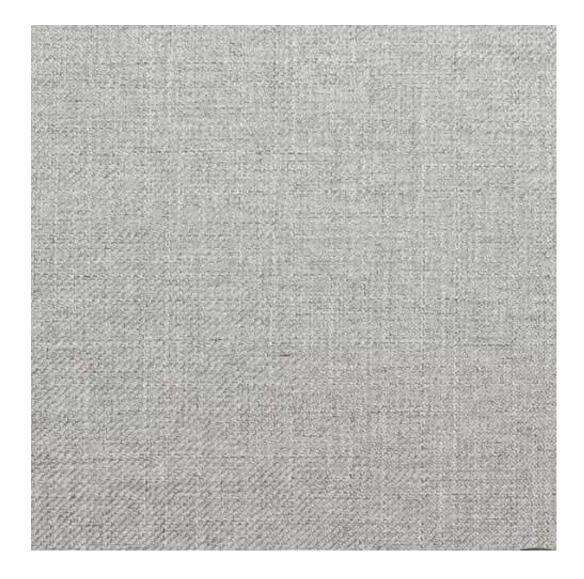

# **Product description**

Upholstered Bench Industrial Style LGM-240 HAMILTON-2807 | Width: 40 cm - 200 cm | Height: 40 cm - 50 cm | Depth: 30 cm - 40 cm |

Technical data

Product-Code:

| LGM-240                 |  |
|-------------------------|--|
| Catalogue number:       |  |
| 24464                   |  |
| Condition:              |  |
| New                     |  |
| Bench width:            |  |
| 40 cm - 200 cm          |  |
| Choose from parameter   |  |
| Bench height:           |  |
| 40 cm - 50 cm           |  |
| Choose from parameter   |  |
| Bench depth:            |  |
| 30 cm - 40 cm           |  |
| Choose from parameter   |  |
| Type of fabric:         |  |
| Choose from parameter   |  |
| Type of fabric (Photo): |  |
| HAMILTON-2807           |  |
|                         |  |
|                         |  |
|                         |  |

**Height**: 40 cm , 45 cm , 50 cm **Depth**: 30 cm , 35 cm , 40 cm

Type of fabric: HAMILTON-2807 (Photo), ANDRE-1300, ANDRE-1301, ANDRE-1302, ANDRE-1303, ANDRE-1304, ANDRE-1305, ANDRE-1306, ANDRE-1307, ANDRE-1308, ANDRE-1309, ANDRE-1310, ART-DECO-VELVET-01, ART-DECO-VELVET-02, ART-DECO-VELVET-03, ART-DECO-VELVET-04, ART-DECO-VELVET-05, ART-DECO-VELVET-06, ART-DECO-VELVET-07, ART-DECO-VELVET-08, ART-DECO-VELVET-09, ART-DECO-VELVET-10...11 (write a comment in order), ATOS-111, ATOS-112, ATOS-113, ATOS-114, ATOS-115, ATOS-116, ATOS-117, ATOS-118, ATOS-119, ATOS-120...126 (write a comment in order), AURORA-2480, AURORA-2481, AURORA-2482, AURORA-2483, AURORA-2484, AURORA-2485, AURORA-2486, AURORA-2487, AURORA-2488, AURORA-2489...2505 (write a comment in order), BALOO-2071, BALOO-2072, BALOO-2073, BALOO-2074, BALOO-2076, BALOO-2077, BALOO-2078, BALOO-2079, BALOO-2081, BALOO-2082...2089 (write a comment in order), BLACK-WHITE-VELVET-01, BLACK-WHITE-VELVET-02, BLACK-WHITE-VELVET-03, BLACK-WHITE-VELVET-04, BLACK-WHITE-VELVET-05, BLACK-WHITE-VELVET-06, BLACK-WHITE-VELVET-07, BLACK-WHITE-VELVET-08, BLACK-WHITE-VELVET-09, BLACK-WHITE-VELVET-09, BLOOM-02, BLOOM-03, BLOOM-04, BLOOM-05, BLOOM-06, BLOOM-07, BLOOM-08, BLOOM-09, BLOOM-10, BRAID-3001, BRAID-3002,