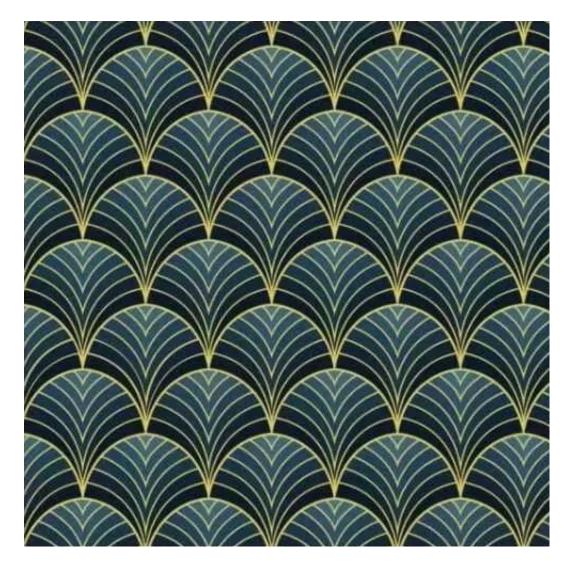

# **Product description**

Upholstered Bench Industrial Style LGM-240 HAMILTON-2807 | Width: 40 cm - 200 cm | Height: 40 cm - 50 cm | Depth: 30 cm - 40 cm |

Technical data

Product-Code:

| LGM-240                 |  |
|-------------------------|--|
| Catalogue number:       |  |
| 24464                   |  |
| Condition:              |  |
| New                     |  |
| Bench width:            |  |
| 40 cm - 200 cm          |  |
| Choose from parameter   |  |
| Bench height:           |  |
| 40 cm - 50 cm           |  |
| Choose from parameter   |  |
| Bench depth:            |  |
| 30 cm - 40 cm           |  |
| Choose from parameter   |  |
| Type of fabric:         |  |
| Choose from parameter   |  |
| Type of fabric (Photo): |  |
| HAMILTON-2807           |  |
|                         |  |
|                         |  |
|                         |  |

FLORENCE-ECO-LEATHER

FLOWER-VELVET

FUSHION-ECO-LEATHER

GEODY

**HAMILTON** 

**HEXAGON-VELVET** 

HOLD-ME

**HUSK-VELVET** 