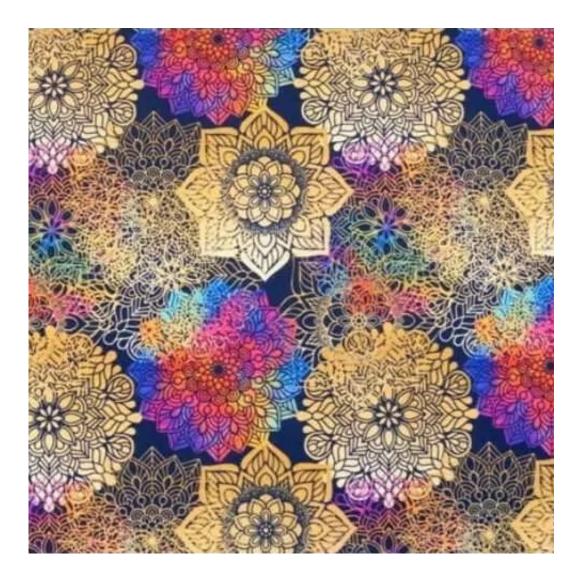

HAMILTON-2806

Product description

**Depth**: 30 cm , 35 cm , 40 cm

**Type of fabric**: HAMILTON-2806 (Photo) , ANDRE-1300 , ANDRE-1301 , ANDRE-1302 , ANDRE-1303 , ANDRE-1304 , ANDRE-1305 , ANDRE-1306 , ANDRE-1307 , ANDRE-1308 , ANDRE-1309 , ANDRE-1310 , ART-DECO-VELVET-01 , ART-DECO-VELVET-02 , ART-DECO-VELVET-03 , ART-DECO-VELVET-04 , ART-DECO-VELVET-05 , ART-DECO-VELVET-06 , ART-DECO-VELVET-07 , ART-DECO-VELVET-08 , ART-DECO-VELVET-09 , ART-DECO-VELVET-10..11 (write a comment in order) , ATOS-111 , ATOS-112 , ATOS-113 , ATOS-114 , ATOS-115 , ATOS-116 , ATOS-117 , ATOS-118 , ATOS-119 , ATOS-120..126 (write a comment in order) , AURORA-2480 , AURORA-2481 , AURORA-2482 , AURORA-2483 , AURORA-2484 , AURORA-2485 , AURORA-2486 , AURORA-2487 , AURORA-2488 , AURORA-2489..2505 (write a comment in order) , BALOO-2071 , BALOO-2072 , BALOO-2073 , BALOO-2074 , BALOO-2076 , BALOO-2077 , BALOO-2078 , BALOO-2079 , BALOO-2081 , BALOO-2082..2089 (write a comment in order) , BLACK-WHITE-VELVET-01 , BLACK-WHITE-VELVET-02 , BLACK-WHITE-VELVET-03 , BLACK-WHITE-VELVET-04 , BLACK-WHITE-VELVET-05 , BLACK-WHITE-VELVET-06 , BLACK-WHITE-VELVET-07 , BLACK-WHITE-VELVET-08 , BLACK-WHITE-VELVET-09 , BLACK-WHITE-VELVET-10..32 (write a comment in order) , BLOOM-01 , BLOOM-02 , BLOOM-03 , BLOOM-04 , BLOOM-05 , BLOOM-06 , BLOOM-07 , BLOOM-08 , BLOOM-09 , BLOOM-10 , BRAID-3001 , BRAID-3002 ,