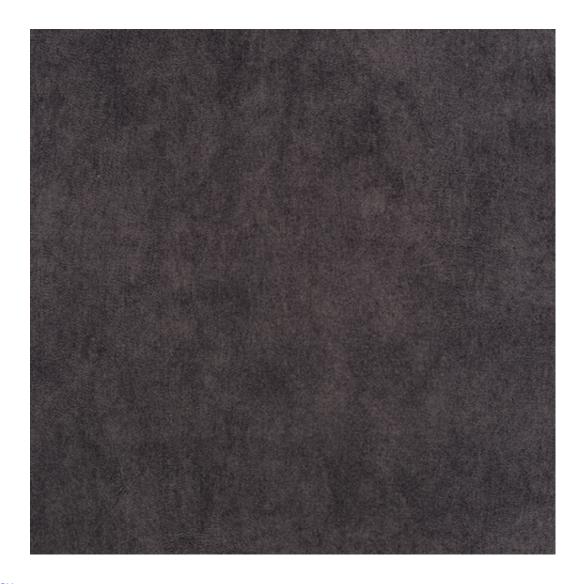

Bench height:

40 cm - 50 cm

Choose from parameter

Bench depth:

30 cm - 40 cm

Choose from parameter

Type of fabric: Choose from parameter

Type of fabric (Photo):

HAMILTON-2806

Product description