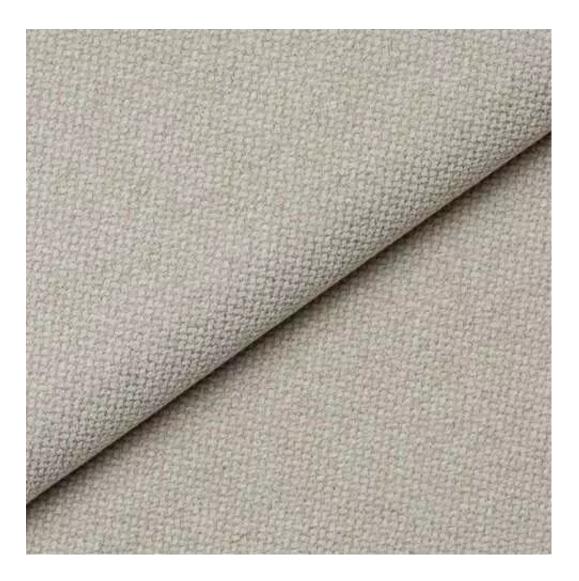

Bench height:

40 cm - 50 cm

Choose from parameter

Bench depth:

30 cm - 40 cm

Choose from parameter

Type of fabric: Choose from parameter

Type of fabric (Photo):

HAMILTON-2806

Product description

**Depth**: 30 cm , 35 cm , 40 cm

**Type of fabric**: HAMILTON-2806 (Photo) , ANDRE-1300 , ANDRE-1301 , ANDRE-1302 , ANDRE-1303 , ANDRE-1304 , ANDRE-1305 , ANDRE-1306 , ANDRE-1307 , ANDRE-1308 , ANDRE-1309 , ANDRE-1310 , ART-DECO-VELVET-01 , ART-DECO-VELVET-02 , ART-DECO-VELVET-03 , ART-DECO-VELVET-04 , ART-DECO-VELVET-05 , ART-DECO-VELVET-06 , ART-DECO-VELVET-07 , ART-DECO-VELVET-08 , ART-DECO-VELVET-09 , ART-DECO-VELVET-10..11 (write a comment in order) , ATOS-111 , ATOS-112 , ATOS-113 , ATOS-114 , ATOS-115 , ATOS-116 , ATOS-117 , ATOS-118 , ATOS-119 , ATOS-120..126 (write a comment in order) , AURORA-2480 , AURORA-2481 , AURORA-2482 , AURORA-2483 , AURORA-2484 , AURORA-2485 , AURORA-2486 , AURORA-2487 , AURORA-2488 , AURORA-2489..2505 (write a comment in order) , BALOO-2071 , BALOO-2072 , BALOO-2073 , BALOO-2074 , BALOO-2076 , BALOO-2077 , BALOO-2078 , BALOO-2079 , BALOO-2081 , BALOO-2082..2089 (write a comment in order) , BLACK-WHITE-VELVET-01 , BLACK-WHITE-VELVET-02 , BLACK-WHITE-VELVET-03 , BLACK-WHITE-VELVET-04 , BLACK-WHITE-VELVET-05 , BLACK-WHITE-VELVET-06 , BLACK-WHITE-VELVET-07 , BLACK-WHITE-VELVET-08 , BLACK-WHITE-VELVET-09 , BLACK-WHITE-VELVET-10..32 (write a comment in order) , BLOOM-01 , BLOOM-02 , BLOOM-03 , BLOOM-04 , BLOOM-05 , BLOOM-06 , BLOOM-07 , BLOOM-08 , BLOOM-09 , BLOOM-10 , BRAID-3001 , BRAID-3002 ,