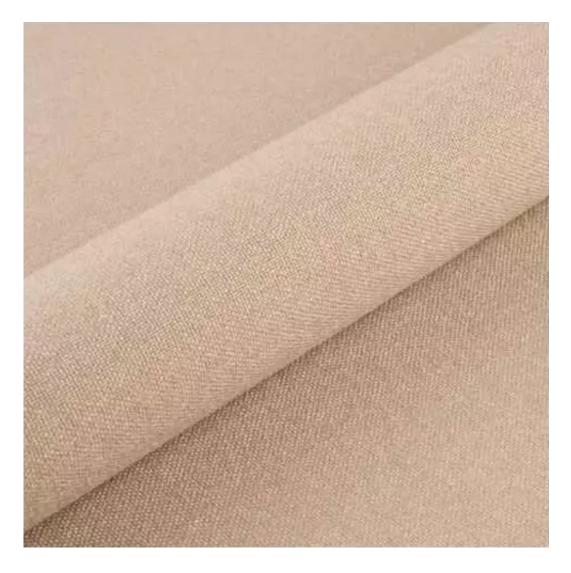

Bench height:

40 cm - 50 cm

Choose from parameter

Bench depth:

30 cm - 40 cm

Choose from parameter

Type of fabric: Choose from parameter

Type of fabric (Photo):

HAMILTON-2806

Product description

**Depth**: 30 cm , 35 cm , 40 cm

**Type of fabric**: HAMILTON-2806 (Photo) , ANDRE-1300 , ANDRE-1301 , ANDRE-1302 , ANDRE-1303 , ANDRE-1304 , ANDRE-1305 , ANDRE-1306 , ANDRE-1307 , ANDRE-1308 , ANDRE-1309 , ANDRE-1310 , ART-DECO-VELVET-01 , ART-DECO-VELVET-02 , ART-DECO-VELVET-03 , ART-DECO-VELVET-04 , ART-DECO-VELVET-05 , ART-DECO-VELVET-06 , ART-DECO-VELVET-07 , ART-DECO-VELVET-08 , ART-DECO-VELVET-09 , ART-DECO-VELVET-10..11 (write a comment in order) , ATOS-111 , ATOS-112 , ATOS-113 , ATOS-114 , ATOS-115 , ATOS-116 , ATOS-117 , ATOS-118 , ATOS-119 , ATOS-120..126 (write a comment in order) , AURORA-2480 , AURORA-2481 , AURORA-2482 , AURORA-2483 , AURORA-2484 , AURORA-2485 , AURORA-2486 , AURORA-2487 , AURORA-2488 , AURORA-2489..2505 (write a comment in order) , BALOO-2071 , BALOO-2072 , BALOO-2073 , BALOO-2074 , BALOO-2076 , BALOO-2077 , BALOO-2078 , BALOO-2079 , BALOO-2081 , BALOO-2082..2089 (write a comment in order) , BLACK-WHITE-VELVET-01 , BLACK-WHITE-VELVET-02 , BLACK-WHITE-VELVET-03 , BLACK-WHITE-VELVET-04 , BLACK-WHITE-VELVET-05 , BLACK-WHITE-VELVET-06 , BLACK-WHITE-VELVET-07 , BLACK-WHITE-VELVET-08 , BLACK-WHITE-VELVET-09 , BLACK-WHITE-VELVET-10..32 (write a comment in order) , BLOOM-01 , BLOOM-02 , BLOOM-03 , BLOOM-04 , BLOOM-05 , BLOOM-06 , BLOOM-07 , BLOOM-08 , BLOOM-09 , BLOOM-10 , BRAID-3001 , BRAID-3002 ,