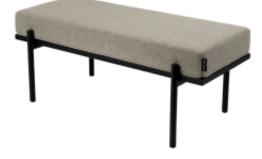

# Upholstered Bench Industrial Style LGM-240 HAMILTON-2806

| Number        | 24463            |  |
|---------------|------------------|--|
| Producer code | LGM-240          |  |
| Manufacturer  | Emra Wood Design |  |

## **Product description**

Upholstered Bench Industrial Style LGM-240 HAMILTON-2806 | Width: 40 cm - 200 cm | Height: 40 cm - 50 cm | Depth: 30 cm - 40 cm |

Technical data

Product-Code:

#### Upholstered Bench Industrial Style LGM-240 HAMILTON-2806

- A functional and practical bench for hallway, living room, bedroom, dressing room, bathroom, reception and office
- Some bench models have a practical shelf for shoes
- The frame and upholstery are made of the highest quality materials
- Production of the bench according to customer requirements

Product features

- Very high-quality and precise workmanship directly from the manufacturer
- The bench features an interchangeable seat to adapt the product to the future appearance of the room
- The bench does not require self-assembly and is delivered to the customer in its entirety
- Take a look at our fabric palette for more options
- We are at your disposal if you have any questions about the product
- By purchasing a product, you are buying a non-prefabricated item made according to specifications (selection of color, upholstery, materials, etc.)