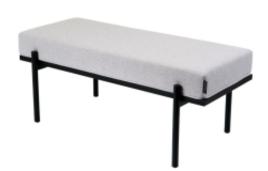

# **Upholstered Bench Industrial Style LGM-240 HAMILTON-2803**

| Number        | 24462            |
|---------------|------------------|
| Producer code | LGM-240          |
| Manufacturer  | Emra Wood Design |

# **Product description**

Upholstered Bench Industrial Style LGM-240 HAMILTON-2803  $\mid$  Width: 40 cm - 200 cm  $\mid$  Height: 40 cm - 50 cm  $\mid$  Depth: 30 cm - 40 cm  $\mid$ 

Technical data

Product-Code:

### Upholstered Bench Industrial Style LGM-240 HAMILTON-2803

- · A functional and practical bench for hallway, living room, bedroom, dressing room, bathroom, reception and office
- Some bench models have a practical shelf for shoes
- The frame and upholstery are made of the highest quality materials
- Production of the bench according to customer requirements

#### **Product features**

- Very high-quality and precise workmanship directly from the manufacturer
- The bench features an interchangeable seat to adapt the product to the future appearance of the room
- The bench does not require self-assembly and is delivered to the customer in its entirety
- Take a look at our fabric palette for more options
- We are at your disposal if you have any questions about the product
- By purchasing a product, you are buying a non-prefabricated item made according to specifications (selection of color, upholstery, materials, etc.)