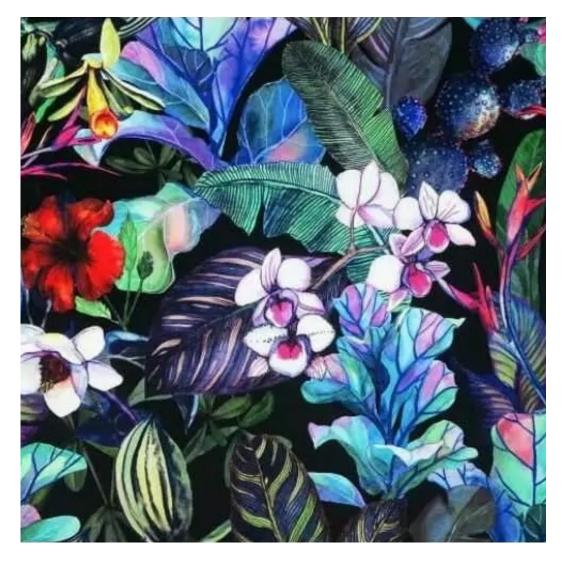

# **Product description**

Upholstered Bench Industrial Style LGM-240 HAMILTON-2803  $\mid$  Width: 40 cm - 200 cm  $\mid$  Height: 40 cm - 50 cm  $\mid$  Depth: 30 cm - 40 cm  $\mid$ 

Technical data

Product-Code:

| LGM-240                 |  |  |  |
|-------------------------|--|--|--|
| Catalogue number:       |  |  |  |
| 24462                   |  |  |  |
| Condition:              |  |  |  |
| New                     |  |  |  |
| Bench width:            |  |  |  |
| 40 cm - 200 cm          |  |  |  |
| Choose from parameter   |  |  |  |
| Bench height:           |  |  |  |
| 40 cm - 50 cm           |  |  |  |
| Choose from parameter   |  |  |  |
| Bench depth:            |  |  |  |
| 30 cm - 40 cm           |  |  |  |
| Choose from parameter   |  |  |  |
| Type of fabric:         |  |  |  |
| Choose from parameter   |  |  |  |
| Type of fabric (Photo): |  |  |  |
| HAMILTON-2803           |  |  |  |
|                         |  |  |  |
|                         |  |  |  |
|                         |  |  |  |
|                         |  |  |  |