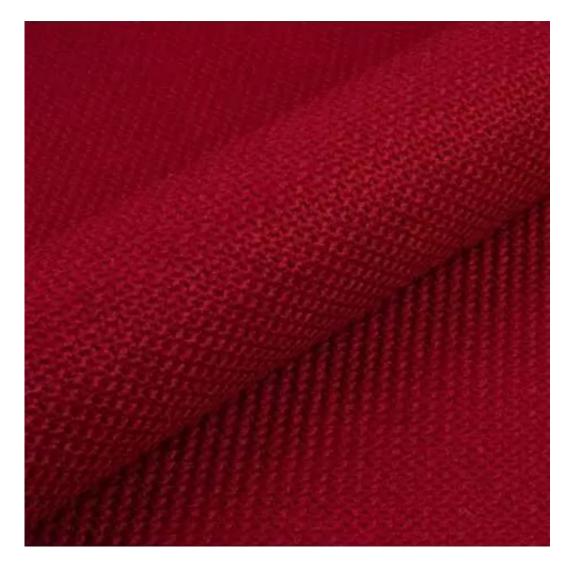

# **Product description**

Upholstered Bench Industrial Style LGM-240 HAMILTON-2803  $\mid$  Width: 40 cm - 200 cm  $\mid$  Height: 40 cm - 50 cm  $\mid$  Depth: 30 cm - 40 cm  $\mid$ 

Technical data

Product-Code:

| LGM-240                 |  |  |  |
|-------------------------|--|--|--|
| Catalogue number:       |  |  |  |
| 24462                   |  |  |  |
| Condition:              |  |  |  |
| New                     |  |  |  |
| Bench width:            |  |  |  |
| 40 cm - 200 cm          |  |  |  |
| Choose from parameter   |  |  |  |
| Bench height:           |  |  |  |
| 40 cm - 50 cm           |  |  |  |
| Choose from parameter   |  |  |  |
| Bench depth:            |  |  |  |
| 30 cm - 40 cm           |  |  |  |
| Choose from parameter   |  |  |  |
| Type of fabric:         |  |  |  |
| Choose from parameter   |  |  |  |
| Type of fabric (Photo): |  |  |  |
| HAMILTON-2803           |  |  |  |
|                         |  |  |  |
|                         |  |  |  |
|                         |  |  |  |
|                         |  |  |  |