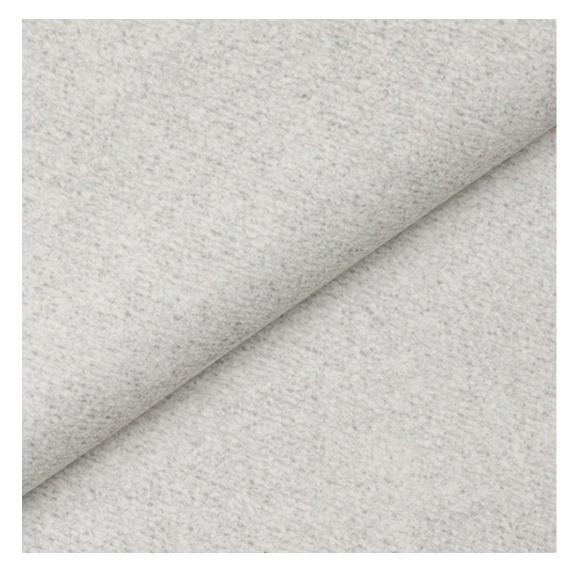

# **Product description**

Upholstered Bench Industrial Style LGM-240 HAMILTON-2803  $\mid$  Width: 40 cm - 200 cm  $\mid$  Height: 40 cm - 50 cm  $\mid$  Depth: 30 cm - 40 cm  $\mid$ 

Technical data

Product-Code:

| LGM-240                 |  |  |  |
|-------------------------|--|--|--|
| Catalogue number:       |  |  |  |
| 24462                   |  |  |  |
| Condition:              |  |  |  |
| New                     |  |  |  |
| Bench width:            |  |  |  |
| 40 cm - 200 cm          |  |  |  |
| Choose from parameter   |  |  |  |
| Bench height:           |  |  |  |
| 40 cm - 50 cm           |  |  |  |
| Choose from parameter   |  |  |  |
| Bench depth:            |  |  |  |
| 30 cm - 40 cm           |  |  |  |
| Choose from parameter   |  |  |  |
| Type of fabric:         |  |  |  |
| Choose from parameter   |  |  |  |
| Type of fabric (Photo): |  |  |  |
| HAMILTON-2803           |  |  |  |
|                         |  |  |  |
|                         |  |  |  |
|                         |  |  |  |
|                         |  |  |  |

**Height**: 40 cm , 45 cm , 50 cm **Depth**: 30 cm , 35 cm , 40 cm

Type of fabric: HAMILTON-2803 (Photo), ANDRE-1300, ANDRE-1301, ANDRE-1302, ANDRE-1303, ANDRE-1304, ANDRE-1305, ANDRE-1306, ANDRE-1307, ANDRE-1308, ANDRE-1309, ANDRE-1310, ART-DECO-VELVET-01, ART-DECO-VELVET-02, ART-DECO-VELVET-03, ART-DECO-VELVET-04, ART-DECO-VELVET-05, ART-DECO-VELVET-06, ART-DECO-VELVET-07, ART-DECO-VELVET-08, ART-DECO-VELVET-09, ART-DECO-VELVET-10...11 (write a comment in order), ATOS-111, ATOS-112, ATOS-113, ATOS-114, ATOS-115, ATOS-116, ATOS-117, ATOS-118, ATOS-119, ATOS-120...126 (write a comment in order), AURORA-2480, AURORA-2481, AURORA-2482, AURORA-2483, AURORA-2484, AURORA-2485, AURORA-2486, AURORA-2487, AURORA-2488, AURORA-2489...2505 (write a comment in order), BALOO-2071, BALOO-2072, BALOO-2073, BALOO-2074, BALOO-2076, BALOO-2077, BALOO-2078, BALOO-2079, BALOO-2081, BALOO-2082...2089 (write a comment in order), BLACK-WHITE-VELVET-01, BLACK-WHITE-VELVET-02, BLACK-WHITE-VELVET-03, BLACK-WHITE-VELVET-04, BLACK-WHITE-VELVET-05, BLACK-WHITE-VELVET-06, BLACK-WHITE-VELVET-07, BLACK-WHITE-VELVET-08, BLACK-WHITE-VELVET-09, BLACK-WHITE-VELVET-09, BLOOM-02, BLOOM-03, BLOOM-04, BLOOM-05, BLOOM-06, BLOOM-07, BLOOM-08, BLOOM-09, BLOOM-10, BRAID-3001, BRAID-3002,