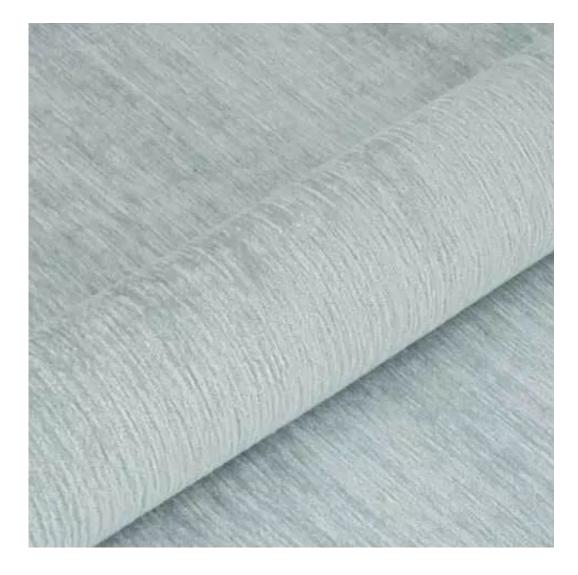

# **Product description**

Upholstered Bench Industrial Style LGM-240 HAMILTON-2803  $\mid$  Width: 40 cm - 200 cm  $\mid$  Height: 40 cm - 50 cm  $\mid$  Depth: 30 cm - 40 cm  $\mid$ 

Technical data

Product-Code:

| LGM-240                 |  |  |  |
|-------------------------|--|--|--|
| Catalogue number:       |  |  |  |
| 24462                   |  |  |  |
| Condition:              |  |  |  |
| New                     |  |  |  |
| Bench width:            |  |  |  |
| 40 cm - 200 cm          |  |  |  |
| Choose from parameter   |  |  |  |
| Bench height:           |  |  |  |
| 40 cm - 50 cm           |  |  |  |
| Choose from parameter   |  |  |  |
| Bench depth:            |  |  |  |
| 30 cm - 40 cm           |  |  |  |
| Choose from parameter   |  |  |  |
| Type of fabric:         |  |  |  |
| Choose from parameter   |  |  |  |
| Type of fabric (Photo): |  |  |  |
| HAMILTON-2803           |  |  |  |
|                         |  |  |  |
|                         |  |  |  |
|                         |  |  |  |
|                         |  |  |  |