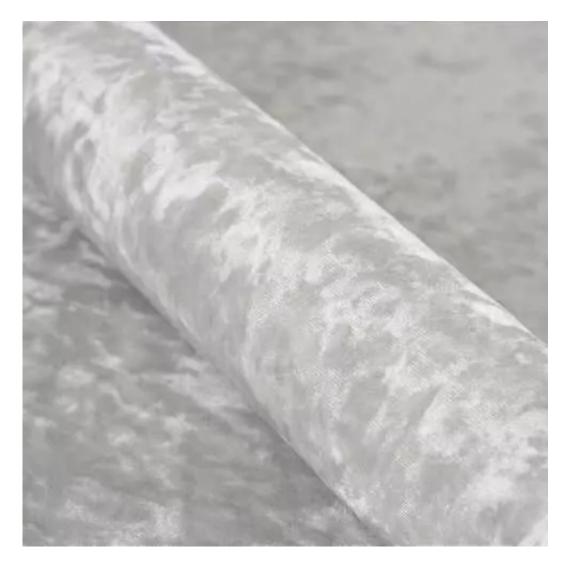

| LGM-240                 |  |  |  |
|-------------------------|--|--|--|
| Catalogue number:       |  |  |  |
| 24462                   |  |  |  |
| Condition:              |  |  |  |
| New                     |  |  |  |
| Bench width:            |  |  |  |
| 40 cm - 200 cm          |  |  |  |
| Choose from parameter   |  |  |  |
| Bench height:           |  |  |  |
| 40 cm - 50 cm           |  |  |  |
| Choose from parameter   |  |  |  |
| Bench depth:            |  |  |  |
| 30 cm - 40 cm           |  |  |  |
| Choose from parameter   |  |  |  |
| Type of fabric:         |  |  |  |
| Choose from parameter   |  |  |  |
| Type of fabric (Photo): |  |  |  |
| HAMILTON-2803           |  |  |  |
|                         |  |  |  |
|                         |  |  |  |
|                         |  |  |  |
|                         |  |  |  |

**Height**: 40 cm , 45 cm , 50 cm **Depth**: 30 cm , 35 cm , 40 cm

Type of fabric: HAMILTON-2803 (Photo), ANDRE-1300, ANDRE-1301, ANDRE-1302, ANDRE-1303, ANDRE-1304, ANDRE-1305, ANDRE-1306, ANDRE-1307, ANDRE-1308, ANDRE-1309, ANDRE-1310, ART-DECO-VELVET-01, ART-DECO-VELVET-02, ART-DECO-VELVET-03, ART-DECO-VELVET-04, ART-DECO-VELVET-05, ART-DECO-VELVET-06, ART-DECO-VELVET-07, ART-DECO-VELVET-08, ART-DECO-VELVET-09, ART-DECO-VELVET-10...11 (write a comment in order), ATOS-111, ATOS-112, ATOS-113, ATOS-114, ATOS-115, ATOS-116, ATOS-117, ATOS-118, ATOS-119, ATOS-120...126 (write a comment in order), AURORA-2480, AURORA-2481, AURORA-2482, AURORA-2483, AURORA-2484, AURORA-2485, AURORA-2486, AURORA-2487, AURORA-2488, AURORA-2489...2505 (write a comment in order), BALOO-2071, BALOO-2072, BALOO-2073, BALOO-2074, BALOO-2076, BALOO-2077, BALOO-2078, BALOO-2079, BALOO-2081, BALOO-2082...2089 (write a comment in order), BLACK-WHITE-VELVET-01, BLACK-WHITE-VELVET-02, BLACK-WHITE-VELVET-03, BLACK-WHITE-VELVET-04, BLACK-WHITE-VELVET-05, BLACK-WHITE-VELVET-06, BLACK-WHITE-VELVET-07, BLACK-WHITE-VELVET-08, BLACK-WHITE-VELVET-09, BLACK-WHITE-VELVET-09, BLOOM-02, BLOOM-03, BLOOM-04, BLOOM-05, BLOOM-06, BLOOM-07, BLOOM-08, BLOOM-09, BLOOM-10, BRAID-3001, BRAID-3002,