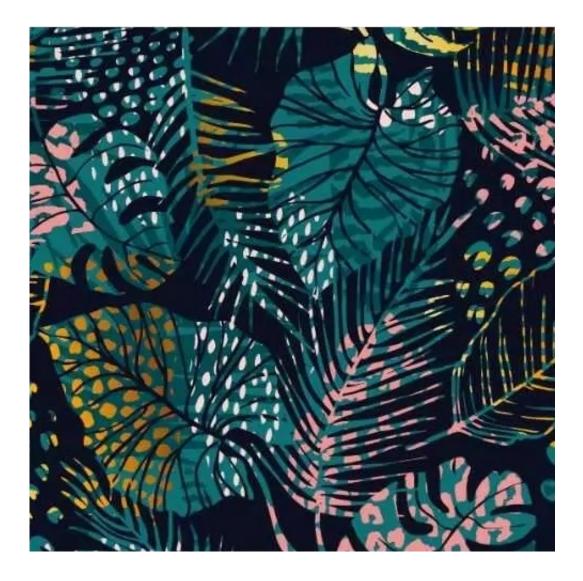

# **Product description**

Upholstered Bench Industrial Style LGM-240 HAMILTON-2803  $\mid$  Width: 40 cm - 200 cm  $\mid$  Height: 40 cm - 50 cm  $\mid$  Depth: 30 cm - 40 cm  $\mid$ 

Technical data

Product-Code:

| LGM-240                 |  |  |  |
|-------------------------|--|--|--|
| Catalogue number:       |  |  |  |
| 24462                   |  |  |  |
| Condition:              |  |  |  |
| New                     |  |  |  |
| Bench width:            |  |  |  |
| 40 cm - 200 cm          |  |  |  |
| Choose from parameter   |  |  |  |
| Bench height:           |  |  |  |
| 40 cm - 50 cm           |  |  |  |
| Choose from parameter   |  |  |  |
| Bench depth:            |  |  |  |
| 30 cm - 40 cm           |  |  |  |
| Choose from parameter   |  |  |  |
| Type of fabric:         |  |  |  |
| Choose from parameter   |  |  |  |
| Type of fabric (Photo): |  |  |  |
| HAMILTON-2803           |  |  |  |
|                         |  |  |  |
|                         |  |  |  |
|                         |  |  |  |
|                         |  |  |  |