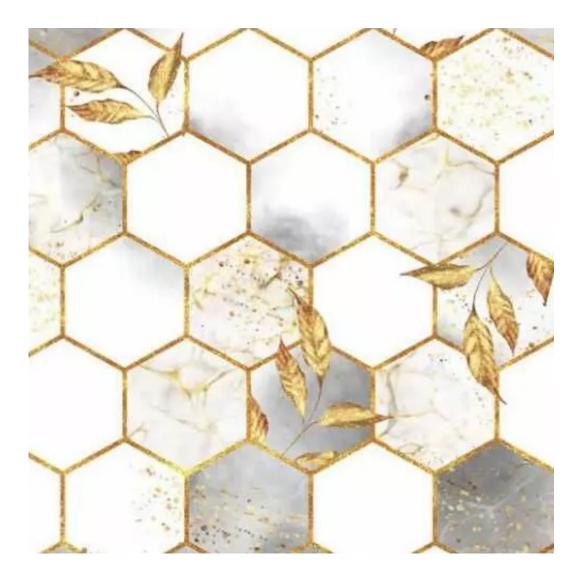

| LGM-240                 |  |  |  |
|-------------------------|--|--|--|
| Catalogue number:       |  |  |  |
| 24462                   |  |  |  |
| Condition:              |  |  |  |
| New                     |  |  |  |
| Bench width:            |  |  |  |
| 40 cm - 200 cm          |  |  |  |
| Choose from parameter   |  |  |  |
| Bench height:           |  |  |  |
| 40 cm - 50 cm           |  |  |  |
| Choose from parameter   |  |  |  |
| Bench depth:            |  |  |  |
| 30 cm - 40 cm           |  |  |  |
| Choose from parameter   |  |  |  |
| Type of fabric:         |  |  |  |
| Choose from parameter   |  |  |  |
| Type of fabric (Photo): |  |  |  |
| HAMILTON-2803           |  |  |  |
|                         |  |  |  |
|                         |  |  |  |
|                         |  |  |  |
|                         |  |  |  |

FLORENCE-ECO-LEATHER

FLOWER-VELVET

FUSHION-ECO-LEATHER

GEODY

**HAMILTON** 

**HEXAGON-VELVET** 

HOLD-ME

**HUSK-VELVET** 