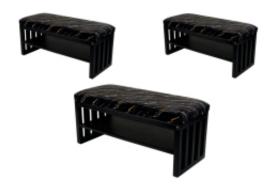

# **Upholstered Bench Industrial Style LGM-24 PATTERN-VELVET-26**

| Number        | 22178            |
|---------------|------------------|
| Producer code | LGM-24           |
| Manufacturer  | Emra Wood Design |

# **Product description**

Upholstered Bench Industrial Style LGM-24 PATTERN-VELVET-26 | Width: 40 cm - 200 cm | Height: 40 cm - 50 cm | Depth: 30 cm - 40 cm |

Technical data

Product-Code:

| LGM-24                  |  |  |
|-------------------------|--|--|
| Catalogue number:       |  |  |
| 22178                   |  |  |
| Condition:              |  |  |
| New                     |  |  |
| Bench width:            |  |  |
| 40 cm - 200 cm          |  |  |
| Choose from parameter   |  |  |
| Bench height:           |  |  |
| 40 cm - 50 cm           |  |  |
| Choose from parameter   |  |  |
| Bench depth:            |  |  |
| 30 cm - 40 cm           |  |  |
| Choose from parameter   |  |  |
| Type of fabric:         |  |  |
| Choose from parameter   |  |  |
| Type of fabric (Photo): |  |  |
| PATTERN-VELVET-26       |  |  |
|                         |  |  |
|                         |  |  |
|                         |  |  |
|                         |  |  |

## Upholstered Bench Industrial Style LGM-24 PATTERN-VELVET-26

- · A functional and practical bench for hallway, living room, bedroom, dressing room, bathroom, reception and office
- Some bench models have a practical shelf for shoes
- The frame and upholstery are made of the highest quality materials
- Production of the bench according to customer requirements