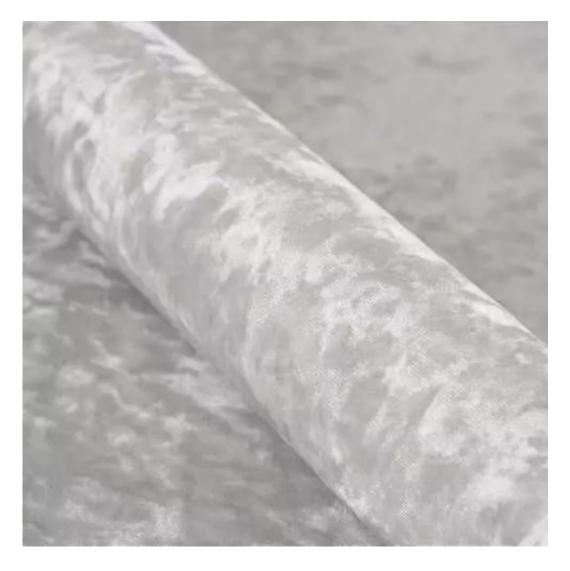

# **Product description**

Upholstered Bench Industrial Style LGM-24 PATTERN-VELVET-26 | Width: 40 cm - 200 cm | Height: 40 cm - 50 cm | Depth: 30 cm - 40 cm |

Technical data

Product-Code:

| LGM-24                  |  |  |
|-------------------------|--|--|
| Catalogue number:       |  |  |
| 22178                   |  |  |
| Condition:              |  |  |
| New                     |  |  |
| Bench width:            |  |  |
| 40 cm - 200 cm          |  |  |
| Choose from parameter   |  |  |
| Bench height:           |  |  |
| 40 cm - 50 cm           |  |  |
| Choose from parameter   |  |  |
| Bench depth:            |  |  |
| 30 cm - 40 cm           |  |  |
| Choose from parameter   |  |  |
| Type of fabric:         |  |  |
| Choose from parameter   |  |  |
| Type of fabric (Photo): |  |  |
| PATTERN-VELVET-26       |  |  |
|                         |  |  |
|                         |  |  |
|                         |  |  |
|                         |  |  |

**Height**: 40 cm , 45 cm , 50 cm **Depth**: 30 cm , 35 cm , 40 cm

Type of fabric: PATTERN-VELVET-26 (Photo), ANDRE-1300, ANDRE-1301, ANDRE-1302, ANDRE-1303, ANDRE-1304, ANDRE-1305, ANDRE-1306, ANDRE-1307, ANDRE-1308, ANDRE-1309, ANDRE-1310, ART-DECO-VELVET-01, ART-DECO-VELVET-02, ART-DECO-VELVET-03, ART-DECO-VELVET-04, ART-DECO-VELVET-05, ART-DECO-VELVET-06, ART-DECO-VELVET-07, ART-DECO-VELVET-08, ART-DECO-VELVET-09, ART-DECO-VELVET-10...11 (write a comment in order), ATOS-111, ATOS-112, ATOS-113, ATOS-114, ATOS-115, ATOS-116, ATOS-117, ATOS-118, ATOS-119, ATOS-120...126 (write a comment in order), AURORA-2480, AURORA-2481, AURORA-2482, AURORA-2483, AURORA-2484, AURORA-2485, AURORA-2486, AURORA-2487, AURORA-2488, AURORA-2489...2505 (write a comment in order), BALOO-2071, BALOO-2072, BALOO-2073, BALOO-2074, BALOO-2076, BALOO-2077, BALOO-2078, BALOO-2079, BALOO-2081, BALOO-2082...2089 (write a comment in order), BLACK-WHITE-VELVET-01, BLACK-WHITE-VELVET-02, BLACK-WHITE-VELVET-03, BLACK-WHITE-VELVET-04, BLACK-WHITE-VELVET-05, BLACK-WHITE-VELVET-06, BLACK-WHITE-VELVET-07, BLACK-WHITE-VELVET-08, BLACK-WHITE-VELVET-09, BLACK-WHITE-VELVET-09, BLACK-WHITE-VELVET-09, BLOOM-01, BLOOM-02, BLOOM-03, BLOOM-04, BLOOM-05, BLOOM-06, BLOOM-07, BLOOM-08, BLOOM-09, BLOOM-10, BRAID-3001, BRAID-3002,