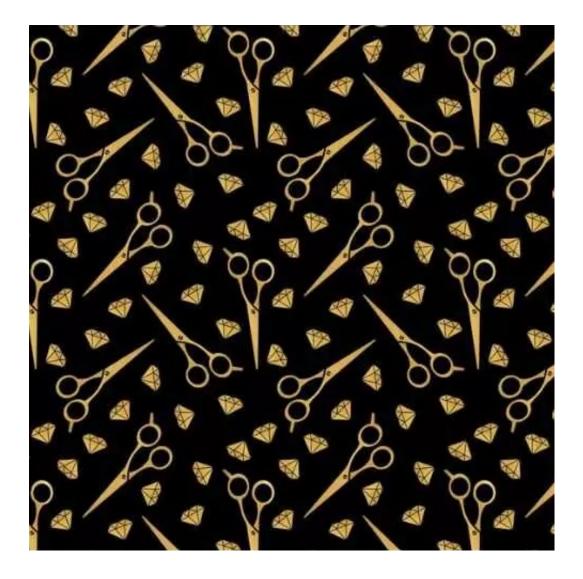

# **Product description**

Upholstered Bench Industrial Style LGM-24 PATTERN-VELVET-26 | Width: 40 cm - 200 cm | Height: 40 cm - 50 cm | Depth: 30 cm - 40 cm |

Technical data

Product-Code:

| LGM-24                  |  |  |
|-------------------------|--|--|
| Catalogue number:       |  |  |
| 22178                   |  |  |
| Condition:              |  |  |
| New                     |  |  |
| Bench width:            |  |  |
| 40 cm - 200 cm          |  |  |
| Choose from parameter   |  |  |
| Bench height:           |  |  |
| 40 cm - 50 cm           |  |  |
| Choose from parameter   |  |  |
| Bench depth:            |  |  |
| 30 cm - 40 cm           |  |  |
| Choose from parameter   |  |  |
| Type of fabric:         |  |  |
| Choose from parameter   |  |  |
| Type of fabric (Photo): |  |  |
| PATTERN-VELVET-26       |  |  |
|                         |  |  |
|                         |  |  |
|                         |  |  |
|                         |  |  |

**Height**: 40 cm , 45 cm , 50 cm **Depth**: 30 cm , 35 cm , 40 cm

Type of fabric: PATTERN-VELVET-26 (Photo), ANDRE-1300, ANDRE-1301, ANDRE-1302, ANDRE-1303, ANDRE-1304, ANDRE-1305, ANDRE-1306, ANDRE-1307, ANDRE-1308, ANDRE-1309, ANDRE-1310, ART-DECO-VELVET-01, ART-DECO-VELVET-02, ART-DECO-VELVET-03, ART-DECO-VELVET-04, ART-DECO-VELVET-05, ART-DECO-VELVET-06, ART-DECO-VELVET-07, ART-DECO-VELVET-08, ART-DECO-VELVET-09, ART-DECO-VELVET-10...11 (write a comment in order), ATOS-111, ATOS-112, ATOS-113, ATOS-114, ATOS-115, ATOS-116, ATOS-117, ATOS-118, ATOS-119, ATOS-120...126 (write a comment in order), AURORA-2480, AURORA-2481, AURORA-2482, AURORA-2483, AURORA-2484, AURORA-2485, AURORA-2486, AURORA-2487, AURORA-2488, AURORA-2489...2505 (write a comment in order), BALOO-2071, BALOO-2072, BALOO-2073, BALOO-2074, BALOO-2076, BALOO-2077, BALOO-2078, BALOO-2079, BALOO-2081, BALOO-2082...2089 (write a comment in order), BLACK-WHITE-VELVET-01, BLACK-WHITE-VELVET-02, BLACK-WHITE-VELVET-03, BLACK-WHITE-VELVET-04, BLACK-WHITE-VELVET-05, BLACK-WHITE-VELVET-06, BLACK-WHITE-VELVET-07, BLACK-WHITE-VELVET-08, BLACK-WHITE-VELVET-09, BLACK-WHITE-VELVET-09, BLACK-WHITE-VELVET-09, BLOOM-01, BLOOM-02, BLOOM-03, BLOOM-04, BLOOM-05, BLOOM-06, BLOOM-07, BLOOM-08, BLOOM-09, BLOOM-10, BRAID-3001, BRAID-3002,