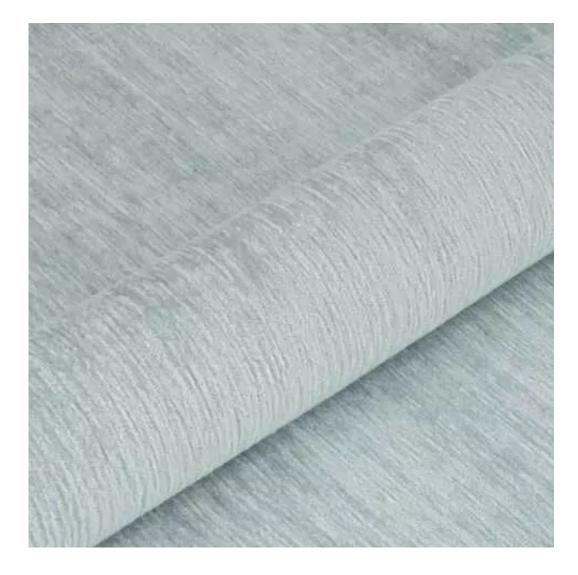

# **Product description**

Upholstered Bench Industrial Style LGM-24 PATTERN-VELVET-26 | Width: 40 cm - 200 cm | Height: 40 cm - 50 cm | Depth: 30 cm - 40 cm |

Technical data

Product-Code:

| LGM-24                  |  |  |
|-------------------------|--|--|
| Catalogue number:       |  |  |
| 22178                   |  |  |
| Condition:              |  |  |
| New                     |  |  |
| Bench width:            |  |  |
| 40 cm - 200 cm          |  |  |
| Choose from parameter   |  |  |
| Bench height:           |  |  |
| 40 cm - 50 cm           |  |  |
| Choose from parameter   |  |  |
| Bench depth:            |  |  |
| 30 cm - 40 cm           |  |  |
| Choose from parameter   |  |  |
| Type of fabric:         |  |  |
| Choose from parameter   |  |  |
| Type of fabric (Photo): |  |  |
| PATTERN-VELVET-26       |  |  |
|                         |  |  |
|                         |  |  |
|                         |  |  |
|                         |  |  |

MONSTERA-VELVET

PATTERN-VELVET

PIANO

ROSSA

**SPELLO** 

STRONG

TIERRA

**VENUS** 