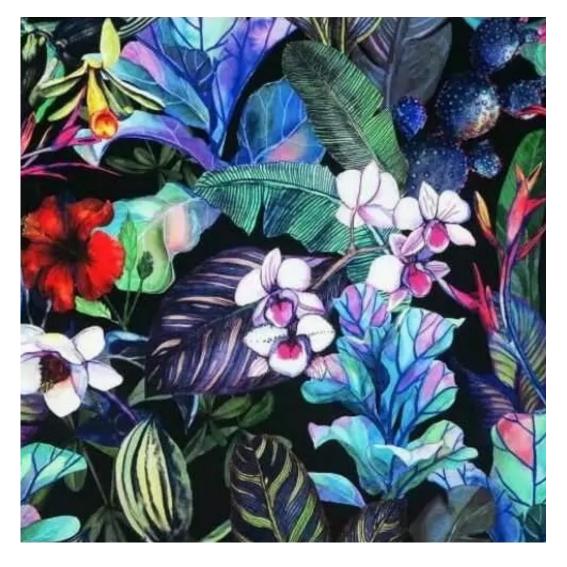

# **Product description**

Upholstered Bench Industrial Style LGM-24 PATTERN-VELVET-26 | Width: 40 cm - 200 cm | Height: 40 cm - 50 cm | Depth: 30 cm - 40 cm |

Technical data

Product-Code:

| LGM-24                  |  |  |
|-------------------------|--|--|
| Catalogue number:       |  |  |
| 22178                   |  |  |
| Condition:              |  |  |
| New                     |  |  |
| Bench width:            |  |  |
| 40 cm - 200 cm          |  |  |
| Choose from parameter   |  |  |
| Bench height:           |  |  |
| 40 cm - 50 cm           |  |  |
| Choose from parameter   |  |  |
| Bench depth:            |  |  |
| 30 cm - 40 cm           |  |  |
| Choose from parameter   |  |  |
| Type of fabric:         |  |  |
| Choose from parameter   |  |  |
| Type of fabric (Photo): |  |  |
| PATTERN-VELVET-26       |  |  |
|                         |  |  |
|                         |  |  |
|                         |  |  |
|                         |  |  |

**Height**: 40 cm , 45 cm , 50 cm **Depth**: 30 cm , 35 cm , 40 cm

Type of fabric: PATTERN-VELVET-26 (Photo), ANDRE-1300, ANDRE-1301, ANDRE-1302, ANDRE-1303, ANDRE-1304, ANDRE-1305, ANDRE-1306, ANDRE-1307, ANDRE-1308, ANDRE-1309, ANDRE-1310, ART-DECO-VELVET-01, ART-DECO-VELVET-02, ART-DECO-VELVET-03, ART-DECO-VELVET-04, ART-DECO-VELVET-05, ART-DECO-VELVET-06, ART-DECO-VELVET-07, ART-DECO-VELVET-08, ART-DECO-VELVET-09, ART-DECO-VELVET-10...11 (write a comment in order), ATOS-111, ATOS-112, ATOS-113, ATOS-114, ATOS-115, ATOS-116, ATOS-117, ATOS-118, ATOS-119, ATOS-120...126 (write a comment in order), AURORA-2480, AURORA-2481, AURORA-2482, AURORA-2483, AURORA-2484, AURORA-2485, AURORA-2486, AURORA-2487, AURORA-2488, AURORA-2489...2505 (write a comment in order), BALOO-2071, BALOO-2072, BALOO-2073, BALOO-2074, BALOO-2076, BALOO-2077, BALOO-2078, BALOO-2079, BALOO-2081, BALOO-2082...2089 (write a comment in order), BLACK-WHITE-VELVET-01, BLACK-WHITE-VELVET-02, BLACK-WHITE-VELVET-03, BLACK-WHITE-VELVET-04, BLACK-WHITE-VELVET-05, BLACK-WHITE-VELVET-06, BLACK-WHITE-VELVET-07, BLACK-WHITE-VELVET-08, BLACK-WHITE-VELVET-09, BLACK-WHITE-VELVET-09, BLACK-WHITE-VELVET-09, BLOOM-01, BLOOM-02, BLOOM-03, BLOOM-04, BLOOM-05, BLOOM-06, BLOOM-07, BLOOM-08, BLOOM-09, BLOOM-10, BRAID-3001, BRAID-3002,