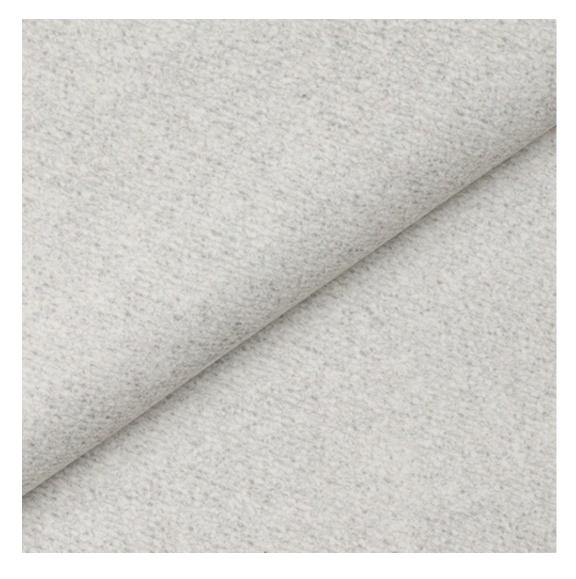

# **Product description**

Upholstered Bench Industrial Style LGM-24 PATTERN-VELVET-26 | Width: 40 cm - 200 cm | Height: 40 cm - 50 cm | Depth: 30 cm - 40 cm |

Technical data

Product-Code:

| LGM-24                  |  |  |
|-------------------------|--|--|
| Catalogue number:       |  |  |
| 22178                   |  |  |
| Condition:              |  |  |
| New                     |  |  |
| Bench width:            |  |  |
| 40 cm - 200 cm          |  |  |
| Choose from parameter   |  |  |
| Bench height:           |  |  |
| 40 cm - 50 cm           |  |  |
| Choose from parameter   |  |  |
| Bench depth:            |  |  |
| 30 cm - 40 cm           |  |  |
| Choose from parameter   |  |  |
| Type of fabric:         |  |  |
| Choose from parameter   |  |  |
| Type of fabric (Photo): |  |  |
| PATTERN-VELVET-26       |  |  |
|                         |  |  |
|                         |  |  |
|                         |  |  |
|                         |  |  |

**Height**: 40 cm , 45 cm , 50 cm **Depth**: 30 cm , 35 cm , 40 cm

Type of fabric: PATTERN-VELVET-26 (Photo), ANDRE-1300, ANDRE-1301, ANDRE-1302, ANDRE-1303, ANDRE-1304, ANDRE-1305, ANDRE-1306, ANDRE-1307, ANDRE-1308, ANDRE-1309, ANDRE-1310, ART-DECO-VELVET-01, ART-DECO-VELVET-02, ART-DECO-VELVET-03, ART-DECO-VELVET-04, ART-DECO-VELVET-05, ART-DECO-VELVET-06, ART-DECO-VELVET-07, ART-DECO-VELVET-08, ART-DECO-VELVET-09, ART-DECO-VELVET-10...11 (write a comment in order), ATOS-111, ATOS-112, ATOS-113, ATOS-114, ATOS-115, ATOS-116, ATOS-117, ATOS-118, ATOS-119, ATOS-120...126 (write a comment in order), AURORA-2480, AURORA-2481, AURORA-2482, AURORA-2483, AURORA-2484, AURORA-2485, AURORA-2486, AURORA-2487, AURORA-2488, AURORA-2489...2505 (write a comment in order), BALOO-2071, BALOO-2072, BALOO-2073, BALOO-2074, BALOO-2076, BALOO-2077, BALOO-2078, BALOO-2079, BALOO-2081, BALOO-2082...2089 (write a comment in order), BLACK-WHITE-VELVET-01, BLACK-WHITE-VELVET-02, BLACK-WHITE-VELVET-03, BLACK-WHITE-VELVET-04, BLACK-WHITE-VELVET-05, BLACK-WHITE-VELVET-06, BLACK-WHITE-VELVET-07, BLACK-WHITE-VELVET-08, BLACK-WHITE-VELVET-09, BLACK-WHITE-VELVET-09, BLACK-WHITE-VELVET-09, BLOOM-01, BLOOM-02, BLOOM-03, BLOOM-04, BLOOM-05, BLOOM-06, BLOOM-07, BLOOM-08, BLOOM-09, BLOOM-10, BRAID-3001, BRAID-3002,