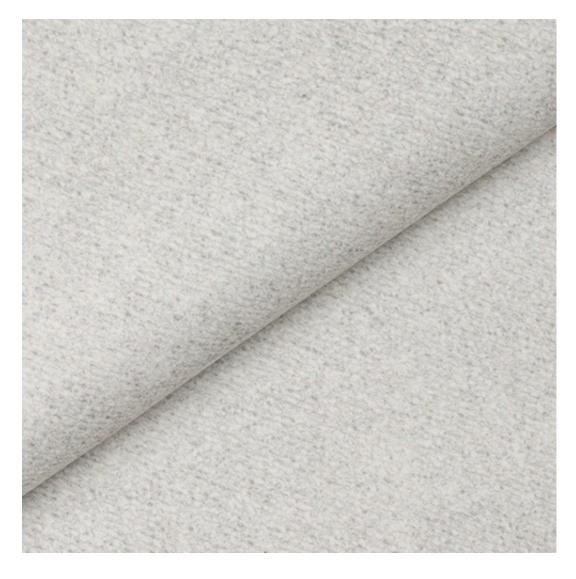

# **Product description**

Upholstered Bench Industrial Style LGM-24 PATTERN-VELVET-12 | Width: 40 cm - 200 cm | Height: 40 cm - 50 cm | Depth: 30 cm - 40 cm |

Technical data

Product-Code:

| LGM-24                  |
|-------------------------|
| Catalogue number: 22177 |
|                         |
| Condition:              |
| New                     |
|                         |
| Bench width:            |
| 40 cm - 200 cm          |
| Choose from parameter   |
|                         |
| Bench height:           |
| 40 cm - 50 cm           |
| Choose from parameter   |
|                         |
| Bench depth:            |
| 30 cm - 40 cm           |
| Choose from parameter   |
|                         |
| Type of fabric:         |
| Choose from parameter   |
|                         |
| Type of fabric (Photo): |
| PATTERN-VELVET-12       |
|                         |
|                         |
|                         |
|                         |
|                         |

**Height**: 40 cm , 45 cm , 50 cm **Depth**: 30 cm , 35 cm , 40 cm

Type of fabric: PATTERN-VELVET-12 (Photo), ANDRE-1300, ANDRE-1301, ANDRE-1302, ANDRE-1303, ANDRE-1304, ANDRE-1305, ANDRE-1306, ANDRE-1307, ANDRE-1308, ANDRE-1309, ANDRE-1310, ART-DECO-VELVET-01, ART-DECO-VELVET-02, ART-DECO-VELVET-03, ART-DECO-VELVET-04, ART-DECO-VELVET-05, ART-DECO-VELVET-06, ART-DECO-VELVET-07, ART-DECO-VELVET-08, ART-DECO-VELVET-09, ART-DECO-VELVET-10...11 (write a comment in order), ATOS-111, ATOS-112, ATOS-113, ATOS-114, ATOS-115, ATOS-116, ATOS-117, ATOS-118, ATOS-119, ATOS-120...126 (write a comment in order), AURORA-2480, AURORA-2481, AURORA-2482, AURORA-2483, AURORA-2484, AURORA-2485, AURORA-2486, AURORA-2487, AURORA-2488, AURORA-2489...2505 (write a comment in order), BALOO-2071, BALOO-2072, BALOO-2073, BALOO-2074, BALOO-2076, BALOO-2077, BALOO-2078, BALOO-2079, BALOO-2081, BALOO-2082...2089 (write a comment in order), BLACK-WHITE-VELVET-01, BLACK-WHITE-VELVET-02, BLACK-WHITE-VELVET-03, BLACK-WHITE-VELVET-04, BLACK-WHITE-VELVET-05, BLACK-WHITE-VELVET-06, BLACK-WHITE-VELVET-07, BLACK-WHITE-VELVET-08, BLACK-WHITE-VELVET-09, BLACK-WHITE-VELVET-09, BLACK-WHITE-VELVET-09, BLOOM-01, BLOOM-02, BLOOM-03, BLOOM-04, BLOOM-05, BLOOM-06, BLOOM-07, BLOOM-08, BLOOM-09, BLOOM-10, BRAID-3001, BRAID-3002,