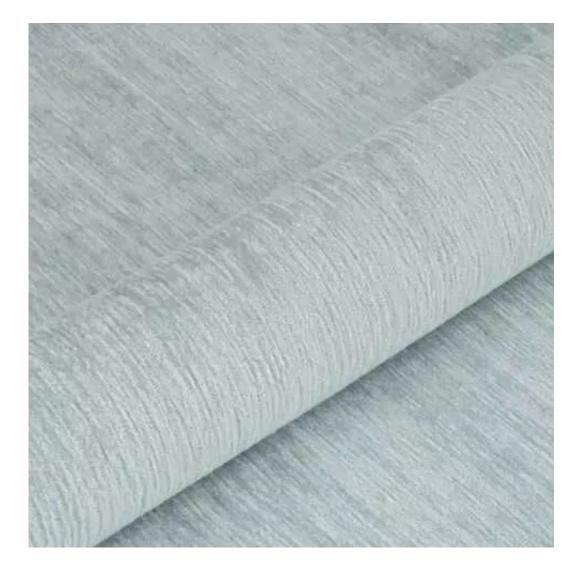

# **Product description**

Upholstered Bench Industrial Style LGM-24 PATTERN-VELVET-12 | Width: 40 cm - 200 cm | Height: 40 cm - 50 cm | Depth: 30 cm - 40 cm |

Technical data

Product-Code:

| LGM-24                  |
|-------------------------|
| Catalogue number: 22177 |
|                         |
| Condition:              |
| New                     |
|                         |
| Bench width:            |
| 40 cm - 200 cm          |
| Choose from parameter   |
|                         |
| Bench height:           |
| 40 cm - 50 cm           |
| Choose from parameter   |
|                         |
| Bench depth:            |
| 30 cm - 40 cm           |
| Choose from parameter   |
|                         |
| Type of fabric:         |
| Choose from parameter   |
|                         |
| Type of fabric (Photo): |
| PATTERN-VELVET-12       |
|                         |
|                         |
|                         |
|                         |
|                         |

**Height**: 40 cm , 45 cm , 50 cm **Depth**: 30 cm , 35 cm , 40 cm

Type of fabric: PATTERN-VELVET-12 (Photo), ANDRE-1300, ANDRE-1301, ANDRE-1302, ANDRE-1303, ANDRE-1304, ANDRE-1305, ANDRE-1306, ANDRE-1307, ANDRE-1308, ANDRE-1309, ANDRE-1310, ART-DECO-VELVET-01, ART-DECO-VELVET-02, ART-DECO-VELVET-03, ART-DECO-VELVET-04, ART-DECO-VELVET-05, ART-DECO-VELVET-06, ART-DECO-VELVET-07, ART-DECO-VELVET-08, ART-DECO-VELVET-09, ART-DECO-VELVET-10...11 (write a comment in order), ATOS-111, ATOS-112, ATOS-113, ATOS-114, ATOS-115, ATOS-116, ATOS-117, ATOS-118, ATOS-119, ATOS-120...126 (write a comment in order), AURORA-2480, AURORA-2481, AURORA-2482, AURORA-2483, AURORA-2484, AURORA-2485, AURORA-2486, AURORA-2487, AURORA-2488, AURORA-2489...2505 (write a comment in order), BALOO-2071, BALOO-2072, BALOO-2073, BALOO-2074, BALOO-2076, BALOO-2077, BALOO-2078, BALOO-2079, BALOO-2081, BALOO-2082...2089 (write a comment in order), BLACK-WHITE-VELVET-01, BLACK-WHITE-VELVET-02, BLACK-WHITE-VELVET-03, BLACK-WHITE-VELVET-04, BLACK-WHITE-VELVET-05, BLACK-WHITE-VELVET-06, BLACK-WHITE-VELVET-07, BLACK-WHITE-VELVET-08, BLACK-WHITE-VELVET-09, BLACK-WHITE-VELVET-09, BLACK-WHITE-VELVET-09, BLOOM-01, BLOOM-02, BLOOM-03, BLOOM-04, BLOOM-05, BLOOM-06, BLOOM-07, BLOOM-08, BLOOM-09, BLOOM-10, BRAID-3001, BRAID-3002,