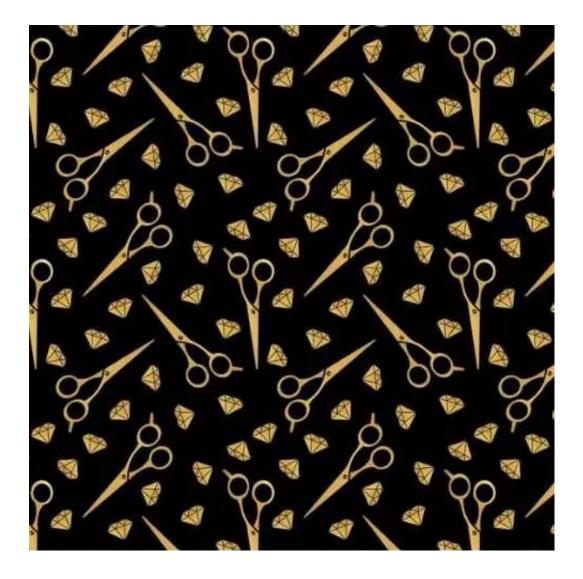

# **Product description**

Upholstered Bench Industrial Style LGM-24 PATTERN-VELVET-12 | Width: 40 cm - 200 cm | Height: 40 cm - 50 cm | Depth: 30 cm - 40 cm |

Technical data

Product-Code:

| LGM-24                  |
|-------------------------|
| Catalogue number: 22177 |
|                         |
| Condition:              |
| New                     |
|                         |
| Bench width:            |
| 40 cm - 200 cm          |
| Choose from parameter   |
|                         |
| Bench height:           |
| 40 cm - 50 cm           |
| Choose from parameter   |
|                         |
| Bench depth:            |
| 30 cm - 40 cm           |
| Choose from parameter   |
|                         |
| Type of fabric:         |
| Choose from parameter   |
|                         |
| Type of fabric (Photo): |
| PATTERN-VELVET-12       |
|                         |
|                         |
|                         |
|                         |
|                         |

**Height**: 40 cm , 45 cm , 50 cm **Depth**: 30 cm , 35 cm , 40 cm

Type of fabric: PATTERN-VELVET-12 (Photo), ANDRE-1300, ANDRE-1301, ANDRE-1302, ANDRE-1303, ANDRE-1304, ANDRE-1305, ANDRE-1306, ANDRE-1307, ANDRE-1308, ANDRE-1309, ANDRE-1310, ART-DECO-VELVET-01, ART-DECO-VELVET-02, ART-DECO-VELVET-03, ART-DECO-VELVET-04, ART-DECO-VELVET-05, ART-DECO-VELVET-06, ART-DECO-VELVET-07, ART-DECO-VELVET-08, ART-DECO-VELVET-09, ART-DECO-VELVET-10...11 (write a comment in order), ATOS-111, ATOS-112, ATOS-113, ATOS-114, ATOS-115, ATOS-116, ATOS-117, ATOS-118, ATOS-119, ATOS-120...126 (write a comment in order), AURORA-2480, AURORA-2481, AURORA-2482, AURORA-2483, AURORA-2484, AURORA-2485, AURORA-2486, AURORA-2487, AURORA-2488, AURORA-2489...2505 (write a comment in order), BALOO-2071, BALOO-2072, BALOO-2073, BALOO-2074, BALOO-2076, BALOO-2077, BALOO-2078, BALOO-2079, BALOO-2081, BALOO-2082...2089 (write a comment in order), BLACK-WHITE-VELVET-01, BLACK-WHITE-VELVET-02, BLACK-WHITE-VELVET-03, BLACK-WHITE-VELVET-04, BLACK-WHITE-VELVET-05, BLACK-WHITE-VELVET-06, BLACK-WHITE-VELVET-07, BLACK-WHITE-VELVET-08, BLACK-WHITE-VELVET-09, BLACK-WHITE-VELVET-09, BLACK-WHITE-VELVET-09, BLOOM-01, BLOOM-02, BLOOM-03, BLOOM-04, BLOOM-05, BLOOM-06, BLOOM-07, BLOOM-08, BLOOM-09, BLOOM-10, BRAID-3001, BRAID-3002,