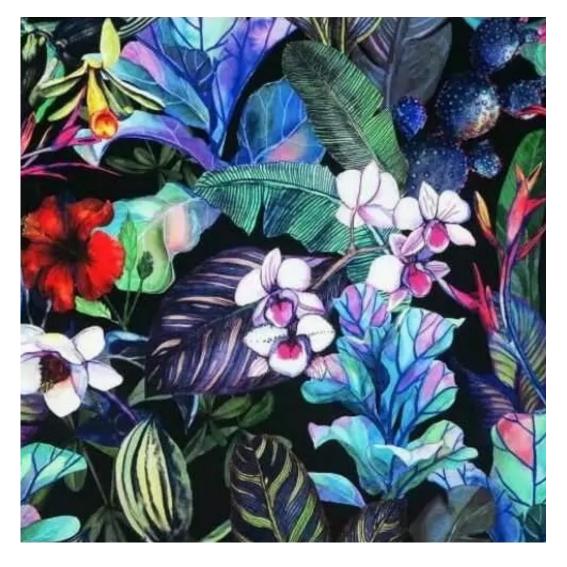

# **Product description**

Upholstered Bench Industrial Style LGM-24 PATTERN-VELVET-12 | Width: 40 cm - 200 cm | Height: 40 cm - 50 cm | Depth: 30 cm - 40 cm |

Technical data

Product-Code:

| LGM-24                  |
|-------------------------|
| Catalogue number: 22177 |
|                         |
| Condition:              |
| New                     |
|                         |
| Bench width:            |
| 40 cm - 200 cm          |
| Choose from parameter   |
|                         |
| Bench height:           |
| 40 cm - 50 cm           |
| Choose from parameter   |
|                         |
| Bench depth:            |
| 30 cm - 40 cm           |
| Choose from parameter   |
|                         |
| Type of fabric:         |
| Choose from parameter   |
|                         |
| Type of fabric (Photo): |
| PATTERN-VELVET-12       |
|                         |
|                         |
|                         |
|                         |
|                         |

**Height**: 40 cm , 45 cm , 50 cm **Depth**: 30 cm , 35 cm , 40 cm

Type of fabric: PATTERN-VELVET-12 (Photo), ANDRE-1300, ANDRE-1301, ANDRE-1302, ANDRE-1303, ANDRE-1304, ANDRE-1305, ANDRE-1306, ANDRE-1307, ANDRE-1308, ANDRE-1309, ANDRE-1310, ART-DECO-VELVET-01, ART-DECO-VELVET-02, ART-DECO-VELVET-03, ART-DECO-VELVET-04, ART-DECO-VELVET-05, ART-DECO-VELVET-06, ART-DECO-VELVET-07, ART-DECO-VELVET-08, ART-DECO-VELVET-09, ART-DECO-VELVET-10...11 (write a comment in order), ATOS-111, ATOS-112, ATOS-113, ATOS-114, ATOS-115, ATOS-116, ATOS-117, ATOS-118, ATOS-119, ATOS-120...126 (write a comment in order), AURORA-2480, AURORA-2481, AURORA-2482, AURORA-2483, AURORA-2484, AURORA-2485, AURORA-2486, AURORA-2487, AURORA-2488, AURORA-2489...2505 (write a comment in order), BALOO-2071, BALOO-2072, BALOO-2073, BALOO-2074, BALOO-2076, BALOO-2077, BALOO-2078, BALOO-2079, BALOO-2081, BALOO-2082...2089 (write a comment in order), BLACK-WHITE-VELVET-01, BLACK-WHITE-VELVET-02, BLACK-WHITE-VELVET-03, BLACK-WHITE-VELVET-04, BLACK-WHITE-VELVET-05, BLACK-WHITE-VELVET-06, BLACK-WHITE-VELVET-07, BLACK-WHITE-VELVET-08, BLACK-WHITE-VELVET-09, BLACK-WHITE-VELVET-09, BLACK-WHITE-VELVET-09, BLOOM-01, BLOOM-02, BLOOM-03, BLOOM-04, BLOOM-05, BLOOM-06, BLOOM-07, BLOOM-08, BLOOM-09, BLOOM-10, BRAID-3001, BRAID-3002,