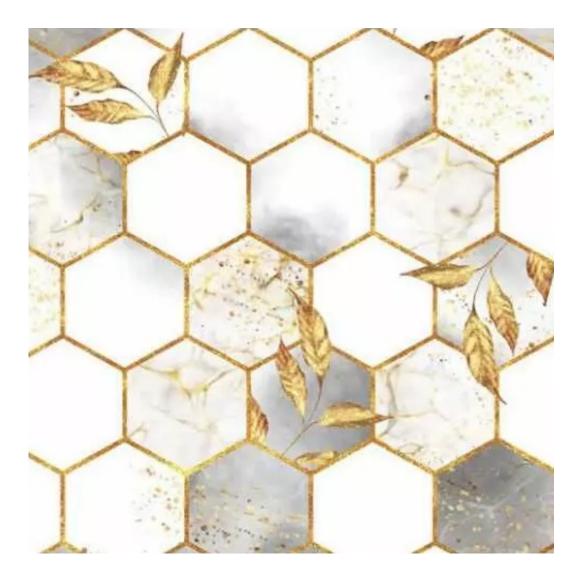

# **Product description**

Upholstered Bench Industrial Style LGM-24 PATTERN-VELVET-12 | Width: 40 cm - 200 cm | Height: 40 cm - 50 cm | Depth: 30 cm - 40 cm |

Technical data

Product-Code:

| LGM-24                  |
|-------------------------|
| Catalogue number: 22177 |
|                         |
| Condition:              |
| New                     |
|                         |
| Bench width:            |
| 40 cm - 200 cm          |
| Choose from parameter   |
|                         |
| Bench height:           |
| 40 cm - 50 cm           |
| Choose from parameter   |
|                         |
| Bench depth:            |
| 30 cm - 40 cm           |
| Choose from parameter   |
|                         |
| Type of fabric:         |
| Choose from parameter   |
|                         |
| Type of fabric (Photo): |
| PATTERN-VELVET-12       |
|                         |
|                         |
|                         |
|                         |
|                         |

**Height**: 40 cm , 45 cm , 50 cm **Depth**: 30 cm , 35 cm , 40 cm

Type of fabric: PATTERN-VELVET-12 (Photo), ANDRE-1300, ANDRE-1301, ANDRE-1302, ANDRE-1303, ANDRE-1304, ANDRE-1305, ANDRE-1306, ANDRE-1307, ANDRE-1308, ANDRE-1309, ANDRE-1310, ART-DECO-VELVET-01, ART-DECO-VELVET-02, ART-DECO-VELVET-03, ART-DECO-VELVET-04, ART-DECO-VELVET-05, ART-DECO-VELVET-06, ART-DECO-VELVET-07, ART-DECO-VELVET-08, ART-DECO-VELVET-09, ART-DECO-VELVET-10...11 (write a comment in order), ATOS-111, ATOS-112, ATOS-113, ATOS-114, ATOS-115, ATOS-116, ATOS-117, ATOS-118, ATOS-119, ATOS-120...126 (write a comment in order), AURORA-2480, AURORA-2481, AURORA-2482, AURORA-2483, AURORA-2484, AURORA-2485, AURORA-2486, AURORA-2487, AURORA-2488, AURORA-2489...2505 (write a comment in order), BALOO-2071, BALOO-2072, BALOO-2073, BALOO-2074, BALOO-2076, BALOO-2077, BALOO-2078, BALOO-2079, BALOO-2081, BALOO-2082...2089 (write a comment in order), BLACK-WHITE-VELVET-01, BLACK-WHITE-VELVET-02, BLACK-WHITE-VELVET-03, BLACK-WHITE-VELVET-04, BLACK-WHITE-VELVET-05, BLACK-WHITE-VELVET-06, BLACK-WHITE-VELVET-07, BLACK-WHITE-VELVET-08, BLACK-WHITE-VELVET-09, BLACK-WHITE-VELVET-09, BLACK-WHITE-VELVET-09, BLOOM-01, BLOOM-02, BLOOM-03, BLOOM-04, BLOOM-05, BLOOM-06, BLOOM-07, BLOOM-08, BLOOM-09, BLOOM-10, BRAID-3001, BRAID-3002,