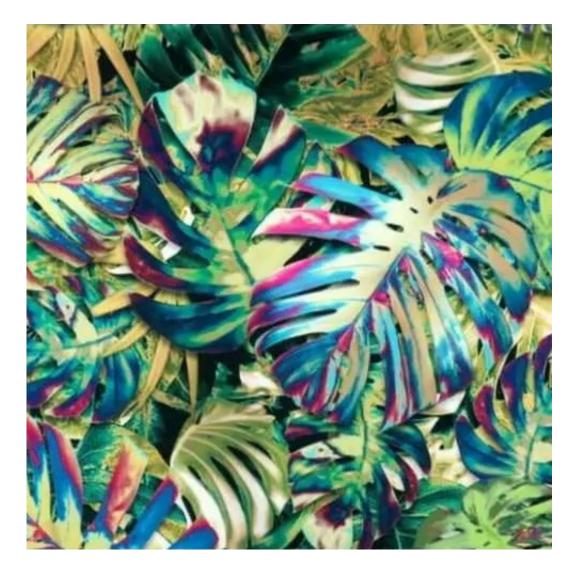

# **Product description**

Upholstered Bench Industrial Style LGM-24 PATTERN-VELVET-12 | Width: 40 cm - 200 cm | Height: 40 cm - 50 cm | Depth: 30 cm - 40 cm |

Technical data

Product-Code:

| LGM-24                  |
|-------------------------|
| Catalogue number: 22177 |
|                         |
| Condition:              |
| New                     |
|                         |
| Bench width:            |
| 40 cm - 200 cm          |
| Choose from parameter   |
|                         |
| Bench height:           |
| 40 cm - 50 cm           |
| Choose from parameter   |
|                         |
| Bench depth:            |
| 30 cm - 40 cm           |
| Choose from parameter   |
|                         |
| Type of fabric:         |
| Choose from parameter   |
|                         |
| Type of fabric (Photo): |
| PATTERN-VELVET-12       |
|                         |
|                         |
|                         |
|                         |
|                         |

**Height**: 40 cm , 45 cm , 50 cm **Depth**: 30 cm , 35 cm , 40 cm

Type of fabric: PATTERN-VELVET-12 (Photo), ANDRE-1300, ANDRE-1301, ANDRE-1302, ANDRE-1303, ANDRE-1304, ANDRE-1305, ANDRE-1306, ANDRE-1307, ANDRE-1308, ANDRE-1309, ANDRE-1310, ART-DECO-VELVET-01, ART-DECO-VELVET-02, ART-DECO-VELVET-03, ART-DECO-VELVET-04, ART-DECO-VELVET-05, ART-DECO-VELVET-06, ART-DECO-VELVET-07, ART-DECO-VELVET-08, ART-DECO-VELVET-09, ART-DECO-VELVET-10...11 (write a comment in order), ATOS-111, ATOS-112, ATOS-113, ATOS-114, ATOS-115, ATOS-116, ATOS-117, ATOS-118, ATOS-119, ATOS-120...126 (write a comment in order), AURORA-2480, AURORA-2481, AURORA-2482, AURORA-2483, AURORA-2484, AURORA-2485, AURORA-2486, AURORA-2487, AURORA-2488, AURORA-2489...2505 (write a comment in order), BALOO-2071, BALOO-2072, BALOO-2073, BALOO-2074, BALOO-2076, BALOO-2077, BALOO-2078, BALOO-2079, BALOO-2081, BALOO-2082...2089 (write a comment in order), BLACK-WHITE-VELVET-01, BLACK-WHITE-VELVET-02, BLACK-WHITE-VELVET-03, BLACK-WHITE-VELVET-04, BLACK-WHITE-VELVET-05, BLACK-WHITE-VELVET-06, BLACK-WHITE-VELVET-07, BLACK-WHITE-VELVET-08, BLACK-WHITE-VELVET-09, BLACK-WHITE-VELVET-09, BLACK-WHITE-VELVET-09, BLOOM-01, BLOOM-02, BLOOM-03, BLOOM-04, BLOOM-05, BLOOM-06, BLOOM-07, BLOOM-08, BLOOM-09, BLOOM-10, BRAID-3001, BRAID-3002,