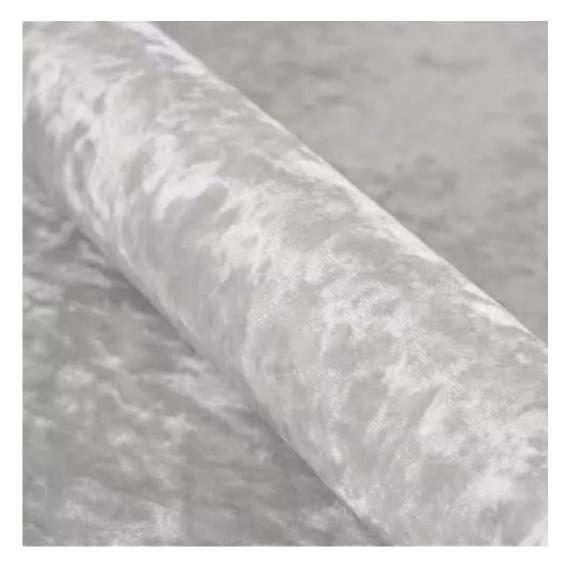

# **Product description**

Upholstered Bench Industrial Style LGM-24 PATTERN-VELVET-12 | Width: 40 cm - 200 cm | Height: 40 cm - 50 cm | Depth: 30 cm - 40 cm |

Technical data

Product-Code:

| LGM-24                  |
|-------------------------|
| Catalogue number: 22177 |
|                         |
| Condition:              |
| New                     |
|                         |
| Bench width:            |
| 40 cm - 200 cm          |
| Choose from parameter   |
|                         |
| Bench height:           |
| 40 cm - 50 cm           |
| Choose from parameter   |
|                         |
| Bench depth:            |
| 30 cm - 40 cm           |
| Choose from parameter   |
|                         |
| Type of fabric:         |
| Choose from parameter   |
|                         |
| Type of fabric (Photo): |
| PATTERN-VELVET-12       |
|                         |
|                         |
|                         |
|                         |
|                         |

MONSTERA-VELVET

PATTERN-VELVET

PIANO

ROSSA

**SPELLO** 

STRONG

TIERRA

**VENUS** 