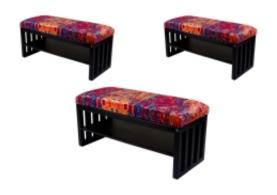

# **Upholstered Bench Industrial Style LGM-24 PATTERN-VELVET-12**

| Number        | 22177            |
|---------------|------------------|
| Producer code | LGM-24           |
| Manufacturer  | Emra Wood Design |

# **Product description**

Upholstered Bench Industrial Style LGM-24 PATTERN-VELVET-12 | Width: 40 cm - 200 cm | Height: 40 cm - 50 cm | Depth: 30 cm - 40 cm |

Technical data

Product-Code:

| LGM-24                  |
|-------------------------|
| Catalogue number: 22177 |
|                         |
| Condition:              |
| New                     |
|                         |
| Bench width:            |
| 40 cm - 200 cm          |
| Choose from parameter   |
|                         |
| Bench height:           |
| 40 cm - 50 cm           |
| Choose from parameter   |
|                         |
| Bench depth:            |
| 30 cm - 40 cm           |
| Choose from parameter   |
|                         |
| Type of fabric:         |
| Choose from parameter   |
|                         |
| Type of fabric (Photo): |
| PATTERN-VELVET-12       |
|                         |
|                         |
|                         |
|                         |
|                         |

### Upholstered Bench Industrial Style LGM-24 PATTERN-VELVET-12

- · A functional and practical bench for hallway, living room, bedroom, dressing room, bathroom, reception and office
- Some bench models have a practical shelf for shoes
- The frame and upholstery are made of the highest quality materials
- Production of the bench according to customer requirements