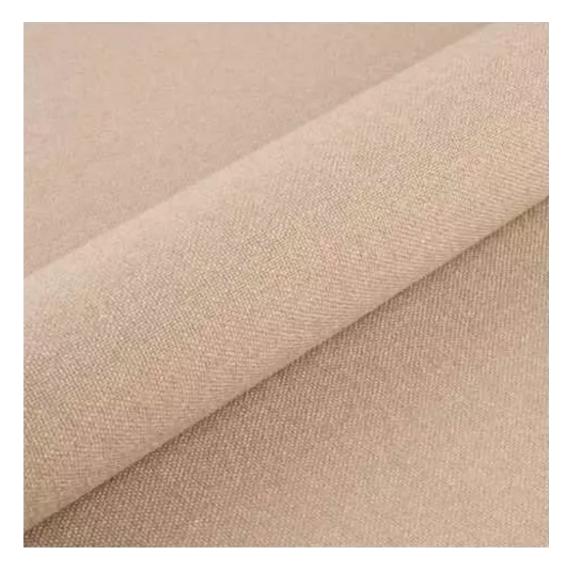

Bench height:

40 cm - 50 cm

Choose from parameter

Bench depth:

30 cm - 40 cm

Choose from parameter

Type of fabric: Choose from parameter

Type of fabric (Photo):

LEAF-VELVET-02

Product description