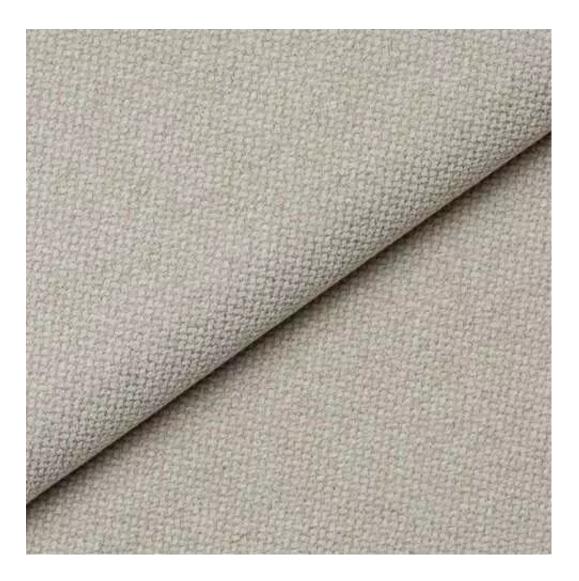

Bench height:

40 cm - 50 cm

Choose from parameter

Bench depth:

30 cm - 40 cm

Choose from parameter

Type of fabric: Choose from parameter

Type of fabric (Photo):

LEAF-VELVET-02

Product description