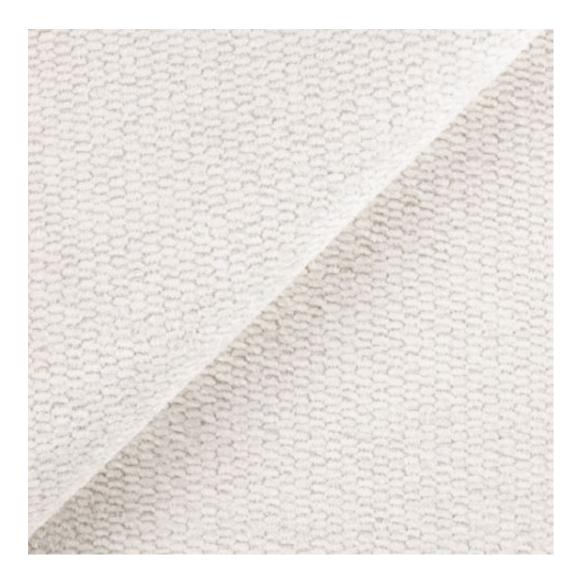

Bench height:

40 cm - 50 cm

Choose from parameter

Bench depth:

30 cm - 40 cm

Choose from parameter

Type of fabric: Choose from parameter

Type of fabric (Photo):

LEAF-VELVET-02

Product description