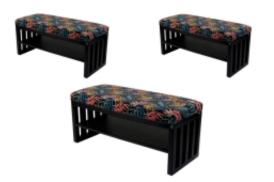

# Upholstered Bench Industrial Style LGM-24 LEAF-VELVET-02

| Number        | 22176            |  |
|---------------|------------------|--|
| Producer code | LGM-24           |  |
| Manufacturer  | Emra Wood Design |  |

## **Product description**

Upholstered Bench Industrial Style LGM-24 LEAF-VELVET-02 | Width: 40 cm - 200 cm | Height: 40 cm - 50 cm | Depth: 30 cm - 40 cm |

Technical data

Product-Code:

#### Upholstered Bench Industrial Style LGM-24 LEAF-VELVET-02

- A functional and practical bench for hallway, living room, bedroom, dressing room, bathroom, reception and office
- Some bench models have a practical shelf for shoes
- The frame and upholstery are made of the highest quality materials
- Production of the bench according to customer requirements

Product features

- Very high-quality and precise workmanship directly from the manufacturer
- The bench features an interchangeable seat to adapt the product to the future appearance of the room
- The bench does not require self-assembly and is delivered to the customer in its entirety
- Take a look at our fabric palette for more options
- We are at your disposal if you have any questions about the product
- By purchasing a product, you are buying a non-prefabricated item made according to specifications (selection of color, upholstery, materials, etc.)