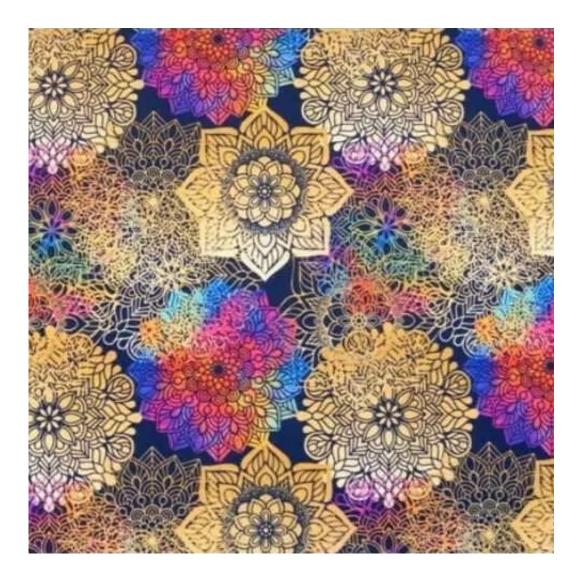

## **Product description**

Upholstered Bench Industrial Style LGM-24 LEAF-VELVET-02 | Width: 40 cm - 200 cm | Height: 40 cm - 50 cm | Depth: 30 cm - 40 cm |

Technical data

Product-Code:

LEAF-VELVET-02

Product description