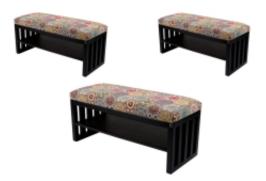

# Upholstered Bench Industrial Style LGM-24 HEXAGON-VELVET-06

| Number        | 22175            |  |
|---------------|------------------|--|
| Producer code | LGM-24           |  |
| Manufacturer  | Emra Wood Design |  |

## **Product description**

Upholstered Bench Industrial Style LGM-24 HEXAGON-VELVET-06 | Width: 40 cm - 200 cm | Height: 40 cm - 50 cm | Depth: 30 cm - 40 cm |

Technical data

Product-Code:

#### Upholstered Bench Industrial Style LGM-24 HEXAGON-VELVET-06

- A functional and practical bench for hallway, living room, bedroom, dressing room, bathroom, reception and office
- Some bench models have a practical shelf for shoes
- The frame and upholstery are made of the highest quality materials
- Production of the bench according to customer requirements

Product features

- Very high-quality and precise workmanship directly from the manufacturer
- The bench features an interchangeable seat to adapt the product to the future appearance of the room
- The bench does not require self-assembly and is delivered to the customer in its entirety
- Take a look at our fabric palette for more options
- We are at your disposal if you have any questions about the product
- By purchasing a product, you are buying a non-prefabricated item made according to specifications (selection of color, upholstery, materials, etc.)