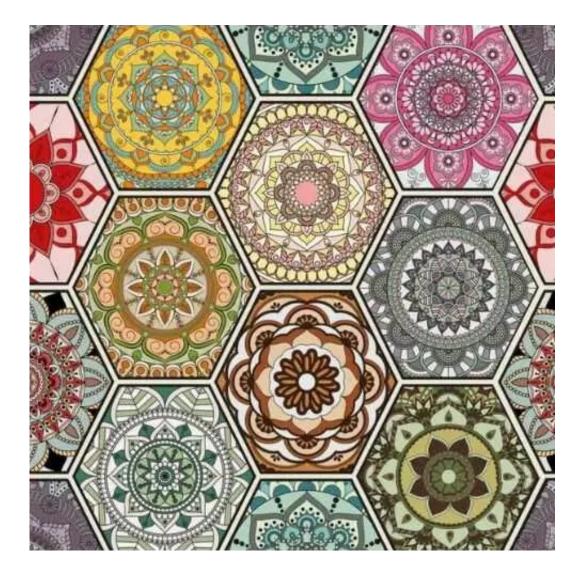

HEXAGON-VELVET-06

#### GEODY

HAMILTON

HEXAGON-VELVET

HOLD-ME

HUSK-VELVET

HYGGE

LEAF-VELVET

LIKE-ME

**Depth**: 30 cm , 35 cm , 40 cm

**Type of fabric**: HEXAGON-VELVET-06 (Photo) , ANDRE-1300 , ANDRE-1301 , ANDRE-1302 , ANDRE-1303 , ANDRE-1304 , ANDRE-1305 , ANDRE-1306 , ANDRE-1307 , ANDRE-1308 , ANDRE-1309 , ANDRE-1310 , ART-DECO-VELVET-01 , ART-DECO-VELVET-02 , ART-DECO-VELVET-03 , ART-DECO-VELVET-04 , ART-DECO-VELVET-05 , ART-DECO-VELVET-06 , ART-DECO-VELVET-07 , ART-DECO-VELVET-08 , ART-DECO-VELVET-09 , ART-DECO-VELVET-10..11 (write a comment in order) , ATOS-111 , ATOS-112 , ATOS-113 , ATOS-114 , ATOS-115 , ATOS-116 , ATOS-117 , ATOS-118 , ATOS-119 , ATOS-120..126 (write a comment in order) , AURORA-2480 , AURORA-2481 , AURORA-2482 , AURORA-2483 , AURORA-2484 , AURORA-2485 , AURORA-2486 , AURORA-2487 , AURORA-2488 , AURORA-2489..2505 (write a comment in order) , BALOO-2071 , BALOO-2072 , BALOO-2073 , BALOO-2074 , BALOO-2076 , BALOO-2077 , BALOO-2078 , BALOO-2079 , BALOO-2081 , BALOO-2082..2089 (write a comment in order) , BLACK-WHITE-VELVET-01 , BLACK-WHITE-VELVET-07 , BLACK-WHITE-VELVET-03 , BLACK-WHITE-VELVET-04 , BLACK-WHITE-VELVET-05 , BLACK-WHITE-VELVET-06 , BLACK-WHITE-VELVET-07 , BLACK-WHITE-VELVET-08 , BLACK-WHITE-VELVET-09 , BLACK-WHITE-VELVET-09 , BLACK-WHITE-VELVET-09 , BLOOM-01 , BLOOM-02 , BLOOM-03 , BLOOM-04 , BLOOM-05 , BLOOM-06 , BLOOM-07 , BLOOM-08 , BLOOM-09 , BLOOM-10 , BRAID-3001 , BRAID-3002 ,