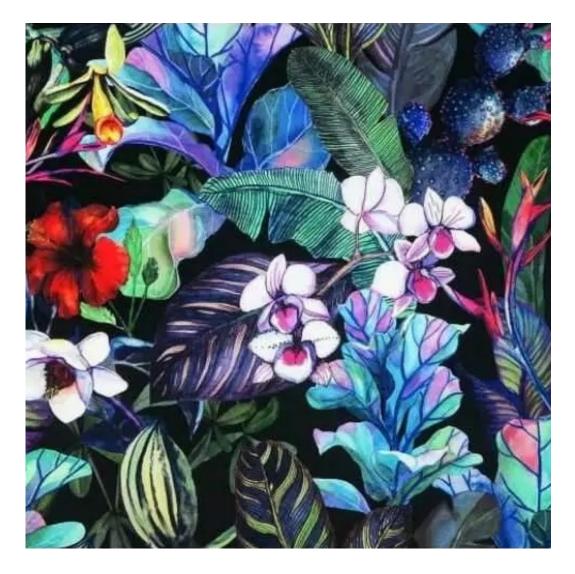

HEXAGON-VELVET-06

#### GEODY

HAMILTON

HEXAGON-VELVET

HOLD-ME

HUSK-VELVET

HYGGE

LEAF-VELVET

LIKE-ME

**Depth**: 30 cm , 35 cm , 40 cm

**Type of fabric**: HEXAGON-VELVET-06 (Photo) , ANDRE-1300 , ANDRE-1301 , ANDRE-1302 , ANDRE-1303 , ANDRE-1304 , ANDRE-1305 , ANDRE-1306 , ANDRE-1307 , ANDRE-1308 , ANDRE-1309 , ANDRE-1310 , ART-DECO-VELVET-01 , ART-DECO-VELVET-02 , ART-DECO-VELVET-03 , ART-DECO-VELVET-04 , ART-DECO-VELVET-05 , ART-DECO-VELVET-06 , ART-DECO-VELVET-07 , ART-DECO-VELVET-08 , ART-DECO-VELVET-09 , ART-DECO-VELVET-10..11 (write a comment in order) , ATOS-111 , ATOS-112 , ATOS-113 , ATOS-114 , ATOS-115 , ATOS-116 , ATOS-117 , ATOS-118 , ATOS-119 , ATOS-120..126 (write a comment in order) , AURORA-2480 , AURORA-2481 , AURORA-2482 , AURORA-2483 , AURORA-2484 , AURORA-2485 , AURORA-2486 , AURORA-2487 , AURORA-2488 , AURORA-2489..2505 (write a comment in order) , BALOO-2071 , BALOO-2072 , BALOO-2073 , BALOO-2074 , BALOO-2076 , BALOO-2077 , BALOO-2078 , BALOO-2079 , BALOO-2081 , BALOO-2082..2089 (write a comment in order) , BLACK-WHITE-VELVET-01 , BLACK-WHITE-VELVET-07 , BLACK-WHITE-VELVET-03 , BLACK-WHITE-VELVET-04 , BLACK-WHITE-VELVET-05 , BLACK-WHITE-VELVET-06 , BLACK-WHITE-VELVET-07 , BLACK-WHITE-VELVET-08 , BLACK-WHITE-VELVET-09 , BLACK-WHITE-VELVET-09 , BLACK-WHITE-VELVET-09 , BLOOM-01 , BLOOM-02 , BLOOM-03 , BLOOM-04 , BLOOM-05 , BLOOM-06 , BLOOM-07 , BLOOM-08 , BLOOM-09 , BLOOM-10 , BRAID-3001 , BRAID-3002 ,