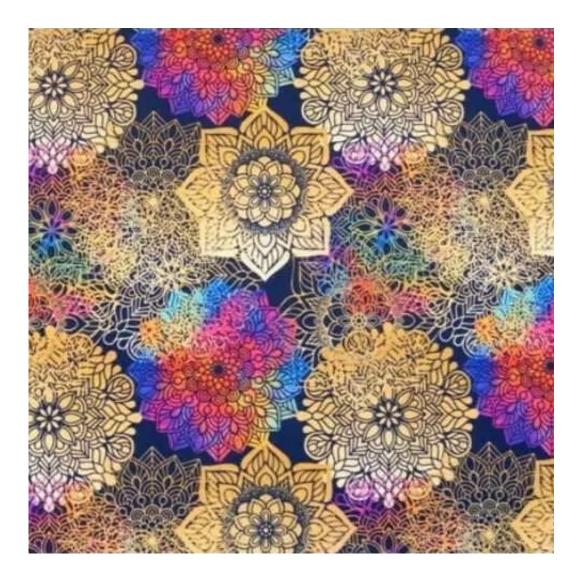

## **Product description**

Upholstered Bench Industrial Style LGM-24 HEXAGON-VELVET-06 | Width: 40 cm - 200 cm | Height: 40 cm - 50 cm | Depth: 30 cm - 40 cm |

Technical data

Product-Code:

HEXAGON-VELVET-06

**Depth**: 30 cm , 35 cm , 40 cm

**Type of fabric**: HEXAGON-VELVET-06 (Photo) , ANDRE-1300 , ANDRE-1301 , ANDRE-1302 , ANDRE-1303 , ANDRE-1304 , ANDRE-1305 , ANDRE-1306 , ANDRE-1307 , ANDRE-1308 , ANDRE-1309 , ANDRE-1310 , ART-DECO-VELVET-01 , ART-DECO-VELVET-02 , ART-DECO-VELVET-03 , ART-DECO-VELVET-04 , ART-DECO-VELVET-05 , ART-DECO-VELVET-06 , ART-DECO-VELVET-07 , ART-DECO-VELVET-08 , ART-DECO-VELVET-09 , ART-DECO-VELVET-10..11 (write a comment in order) , ATOS-111 , ATOS-112 , ATOS-113 , ATOS-114 , ATOS-115 , ATOS-116 , ATOS-117 , ATOS-118 , ATOS-119 , ATOS-120..126 (write a comment in order) , AURORA-2480 , AURORA-2481 , AURORA-2482 , AURORA-2483 , AURORA-2484 , AURORA-2485 , AURORA-2486 , AURORA-2487 , AURORA-2488 , AURORA-2489..2505 (write a comment in order) , BALOO-2071 , BALOO-2072 , BALOO-2073 , BALOO-2074 , BALOO-2076 , BALOO-2077 , BALOO-2078 , BALOO-2079 , BALOO-2081 , BALOO-2082..2089 (write a comment in order) , BLACK-WHITE-VELVET-01 , BLACK-WHITE-VELVET-07 , BLACK-WHITE-VELVET-03 , BLACK-WHITE-VELVET-04 , BLACK-WHITE-VELVET-05 , BLACK-WHITE-VELVET-06 , BLACK-WHITE-VELVET-07 , BLACK-WHITE-VELVET-08 , BLACK-WHITE-VELVET-09 , BLACK-WHITE-VELVET-09 , BLACK-WHITE-VELVET-09 , BLOOM-01 , BLOOM-02 , BLOOM-03 , BLOOM-04 , BLOOM-05 , BLOOM-06 , BLOOM-07 , BLOOM-08 , BLOOM-09 , BLOOM-10 , BRAID-3001 , BRAID-3002 ,