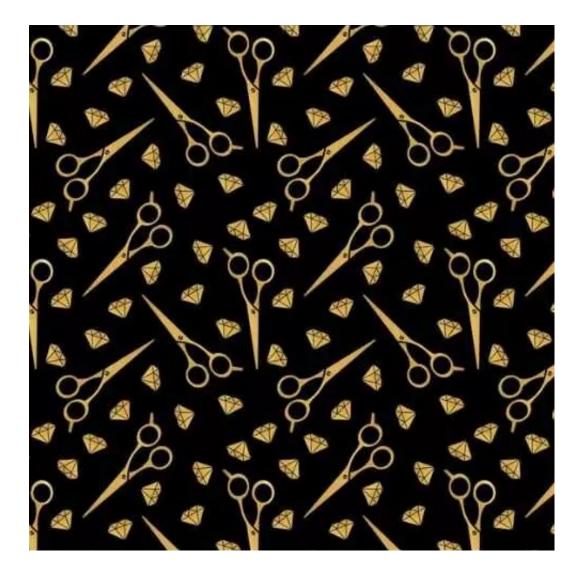

# **Product description**

Upholstered Bench Industrial Style LGM-24 BLACK-WHITE-VELVET-07 | Width: 40 cm - 200 cm | Height: 40 cm - 50 cm | Depth: 30 cm - 40 cm |

Technical data

Product-Code:

| LGM-24                  |
|-------------------------|
| Catalogue number:       |
| 22174                   |
| Condition:              |
| New .                   |
|                         |
| Bench width:            |
| 40 cm - 200 cm          |
| Choose from parameter   |
|                         |
| Bench height:           |
| 40 cm - 50 cm           |
| Choose from parameter   |
|                         |
| Bench depth:            |
| 30 cm - 40 cm           |
| Choose from parameter   |
|                         |
| Type of fabric:         |
| Choose from parameter   |
| Type of fabric (Photo): |
|                         |
| BLACK-WHITE-VELVET-07   |
|                         |
|                         |
|                         |
|                         |

**Height**: 40 cm , 45 cm , 50 cm **Depth**: 30 cm , 35 cm , 40 cm

Type of fabric: BLACK-WHITE-VELVET-07 (Photo), ANDRE-1300, ANDRE-1301, ANDRE-1302, ANDRE-1303, ANDRE-1304, ANDRE-1305, ANDRE-1306, ANDRE-1307, ANDRE-1308, ANDRE-1309, ANDRE-1310, ART-DECO-VELVET-01, ART-DECO-VELVET-02, ART-DECO-VELVET-03, ART-DECO-VELVET-04, ART-DECO-VELVET-05, ART-DECO-VELVET-06, ART-DECO-VELVET-07, ART-DECO-VELVET-08, ART-DECO-VELVET-09, ART-DECO-VELVET-10...11 (write a comment in order), ATOS-111, ATOS-112, ATOS-113, ATOS-114, ATOS-115, ATOS-116, ATOS-117, ATOS-118, ATOS-119, ATOS-120...126 (write a comment in order), AURORA-2480, AURORA-2481, AURORA-2482, AURORA-2483, AURORA-2484, AURORA-2485, AURORA-2486, AURORA-2487, AURORA-2488, AURORA-2489...2505 (write a comment in order), BALOO-2071, BALOO-2072, BALOO-2073, BALOO-2074, BALOO-2076, BALOO-2077, BALOO-2078, BALOO-2079, BALOO-2081, BALOO-2082...2089 (write a comment in order), BLACK-WHITE-VELVET-01, BLACK-WHITE-VELVET-02, BLACK-WHITE-VELVET-03, BLACK-WHITE-VELVET-04, BLACK-WHITE-VELVET-05, BLACK-WHITE-VELVET-06, BLACK-WHITE-VELVET-07, BLACK-WHITE-VELVET-08, BLACK-WHITE-VELVET-09, BLACK-WHITE-VELVET-09, BLACK-WHITE-VELVET-09, BLOOM-01, BLOOM-02, BLOOM-03, BLOOM-04, BLOOM-05, BLOOM-06, BLOOM-07, BLOOM-08, BLOOM-09, BLOOM-10, BRAID-3001, BRAID-3002,