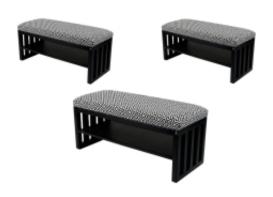

# Upholstered Bench Industrial Style LGM-24 BLACK-WHITE-VELVET-07

| Number        | 22174            |
|---------------|------------------|
| Producer code | LGM-24           |
| Manufacturer  | Emra Wood Design |

# **Product description**

Upholstered Bench Industrial Style LGM-24 BLACK-WHITE-VELVET-07 | Width: 40 cm - 200 cm | Height: 40 cm - 50 cm | Depth: 30 cm - 40 cm |

Technical data

Product-Code:

| LGM-24                  |
|-------------------------|
| Catalogue number:       |
| 22174                   |
| Condition:              |
| New .                   |
|                         |
| Bench width:            |
| 40 cm - 200 cm          |
| Choose from parameter   |
|                         |
| Bench height:           |
| 40 cm - 50 cm           |
| Choose from parameter   |
|                         |
| Bench depth:            |
| 30 cm - 40 cm           |
| Choose from parameter   |
|                         |
| Type of fabric:         |
| Choose from parameter   |
| Type of fabric (Photo): |
|                         |
| BLACK-WHITE-VELVET-07   |
|                         |
|                         |
|                         |
|                         |

# Upholstered Bench Industrial Style LGM-24 BLACK-WHITE-VELVET-07

- · A functional and practical bench for hallway, living room, bedroom, dressing room, bathroom, reception and office
- Some bench models have a practical shelf for shoes
- The frame and upholstery are made of the highest quality materials
- Production of the bench according to customer requirements