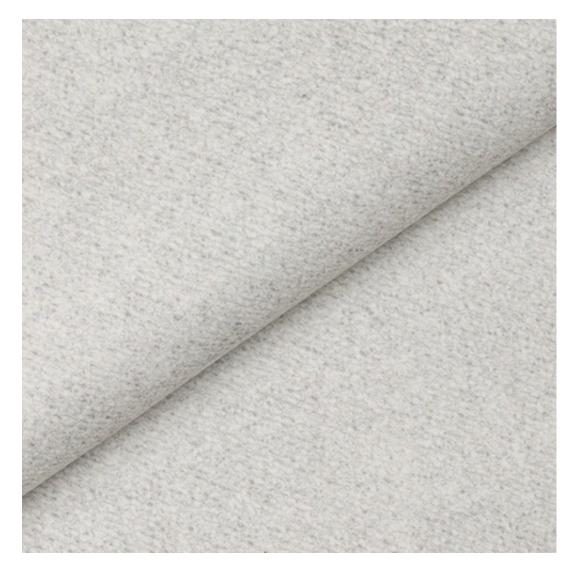

# **Product description**

Upholstered Bench Industrial Style LGM-24 BLACK-WHITE-VELVET-07 | Width: 40 cm - 200 cm | Height: 40 cm - 50 cm | Depth: 30 cm - 40 cm |

Technical data

Product-Code:

| LGM-24                  |
|-------------------------|
| Catalogue number:       |
| 22174                   |
| Condition:              |
| New .                   |
|                         |
| Bench width:            |
| 40 cm - 200 cm          |
| Choose from parameter   |
|                         |
| Bench height:           |
| 40 cm - 50 cm           |
| Choose from parameter   |
|                         |
| Bench depth:            |
| 30 cm - 40 cm           |
| Choose from parameter   |
|                         |
| Type of fabric:         |
| Choose from parameter   |
| Type of fabric (Photo): |
|                         |
| BLACK-WHITE-VELVET-07   |
|                         |
|                         |
|                         |
|                         |

**Height**: 40 cm , 45 cm , 50 cm **Depth**: 30 cm , 35 cm , 40 cm

Type of fabric: BLACK-WHITE-VELVET-07 (Photo), ANDRE-1300, ANDRE-1301, ANDRE-1302, ANDRE-1303, ANDRE-1304, ANDRE-1305, ANDRE-1306, ANDRE-1307, ANDRE-1308, ANDRE-1309, ANDRE-1310, ART-DECO-VELVET-01, ART-DECO-VELVET-02, ART-DECO-VELVET-03, ART-DECO-VELVET-04, ART-DECO-VELVET-05, ART-DECO-VELVET-06, ART-DECO-VELVET-07, ART-DECO-VELVET-08, ART-DECO-VELVET-09, ART-DECO-VELVET-10...11 (write a comment in order), ATOS-111, ATOS-112, ATOS-113, ATOS-114, ATOS-115, ATOS-116, ATOS-117, ATOS-118, ATOS-119, ATOS-120...126 (write a comment in order), AURORA-2480, AURORA-2481, AURORA-2482, AURORA-2483, AURORA-2484, AURORA-2485, AURORA-2486, AURORA-2487, AURORA-2488, AURORA-2489...2505 (write a comment in order), BALOO-2071, BALOO-2072, BALOO-2073, BALOO-2074, BALOO-2076, BALOO-2077, BALOO-2078, BALOO-2079, BALOO-2081, BALOO-2082...2089 (write a comment in order), BLACK-WHITE-VELVET-01, BLACK-WHITE-VELVET-02, BLACK-WHITE-VELVET-03, BLACK-WHITE-VELVET-04, BLACK-WHITE-VELVET-05, BLACK-WHITE-VELVET-06, BLACK-WHITE-VELVET-07, BLACK-WHITE-VELVET-08, BLACK-WHITE-VELVET-09, BLACK-WHITE-VELVET-09, BLACK-WHITE-VELVET-09, BLOOM-01, BLOOM-02, BLOOM-03, BLOOM-04, BLOOM-05, BLOOM-06, BLOOM-07, BLOOM-08, BLOOM-09, BLOOM-10, BRAID-3001, BRAID-3002,