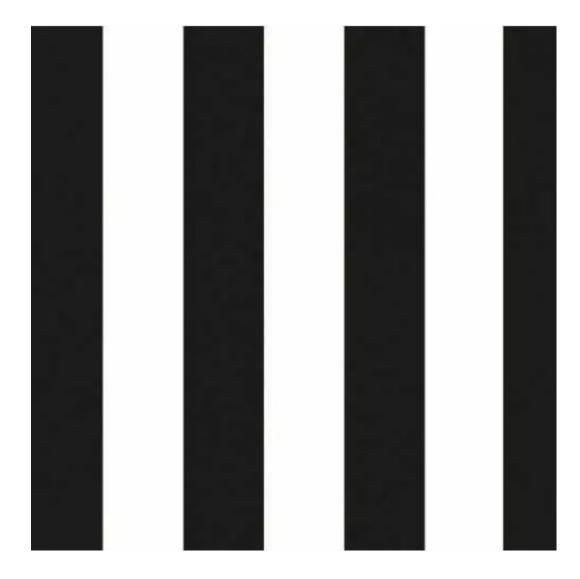

# **Product description**

Upholstered Bench Industrial Style LGM-24 BLACK-WHITE-VELVET-07 | Width: 40 cm - 200 cm | Height: 40 cm - 50 cm | Depth: 30 cm - 40 cm |

Technical data

Product-Code:

| LGM-24                  |
|-------------------------|
| Catalogue number:       |
| 22174                   |
| Condition:              |
| New .                   |
|                         |
| Bench width:            |
| 40 cm - 200 cm          |
| Choose from parameter   |
|                         |
| Bench height:           |
| 40 cm - 50 cm           |
| Choose from parameter   |
|                         |
| Bench depth:            |
| 30 cm - 40 cm           |
| Choose from parameter   |
|                         |
| Type of fabric:         |
| Choose from parameter   |
| Type of fabric (Photo): |
|                         |
| BLACK-WHITE-VELVET-07   |
|                         |
|                         |
|                         |
|                         |

We offer the largest selection of seat fabrics!

Click on fabric name and discover all fabric selection.

ANDRE

ART-DECO-VELVET

ATOS-ECO-LEATHER

AURORA

BALOO

BLACK-WHITE-VELVET

**Height**: 40 cm , 45 cm , 50 cm **Depth**: 30 cm , 35 cm , 40 cm

Type of fabric: BLACK-WHITE-VELVET-07 (Photo), ANDRE-1300, ANDRE-1301, ANDRE-1302, ANDRE-1303, ANDRE-1304, ANDRE-1305, ANDRE-1306, ANDRE-1307, ANDRE-1308, ANDRE-1309, ANDRE-1310, ART-DECO-VELVET-01, ART-DECO-VELVET-02, ART-DECO-VELVET-03, ART-DECO-VELVET-04, ART-DECO-VELVET-05, ART-DECO-VELVET-06, ART-DECO-VELVET-07, ART-DECO-VELVET-08, ART-DECO-VELVET-09, ART-DECO-VELVET-10...11 (write a comment in order), ATOS-111, ATOS-112, ATOS-113, ATOS-114, ATOS-115, ATOS-116, ATOS-117, ATOS-118, ATOS-119, ATOS-120...126 (write a comment in order), AURORA-2480, AURORA-2481, AURORA-2482, AURORA-2483, AURORA-2484, AURORA-2485, AURORA-2486, AURORA-2487, AURORA-2488, AURORA-2489...2505 (write a comment in order), BALOO-2071, BALOO-2072, BALOO-2073, BALOO-2074, BALOO-2076, BALOO-2077, BALOO-2078, BALOO-2079, BALOO-2081, BALOO-2082...2089 (write a comment in order), BLACK-WHITE-VELVET-01, BLACK-WHITE-VELVET-02, BLACK-WHITE-VELVET-03, BLACK-WHITE-VELVET-04, BLACK-WHITE-VELVET-05, BLACK-WHITE-VELVET-06, BLACK-WHITE-VELVET-07, BLACK-WHITE-VELVET-08, BLACK-WHITE-VELVET-09, BLACK-WHITE-VELVET-09, BLACK-WHITE-VELVET-09, BLOOM-01, BLOOM-02, BLOOM-03, BLOOM-04, BLOOM-05, BLOOM-06, BLOOM-07, BLOOM-08, BLOOM-09, BLOOM-10, BRAID-3001, BRAID-3002,