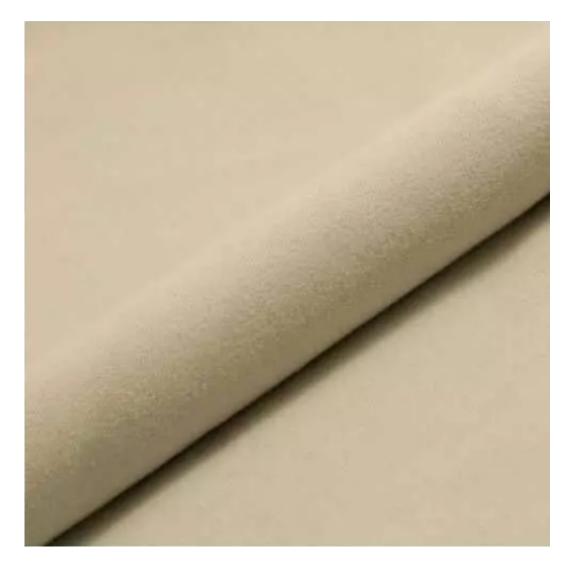

# **Product description**

Upholstered Bench Industrial Style LGM-24 BLACK-WHITE-VELVET-07 | Width: 40 cm - 200 cm | Height: 40 cm - 50 cm | Depth: 30 cm - 40 cm |

Technical data

Product-Code:

| LGM-24                  |
|-------------------------|
| Catalogue number:       |
| 22174                   |
| Condition:              |
| New .                   |
|                         |
| Bench width:            |
| 40 cm - 200 cm          |
| Choose from parameter   |
|                         |
| Bench height:           |
| 40 cm - 50 cm           |
| Choose from parameter   |
|                         |
| Bench depth:            |
| 30 cm - 40 cm           |
| Choose from parameter   |
|                         |
| Type of fabric:         |
| Choose from parameter   |
| Type of fabric (Photo): |
|                         |
| BLACK-WHITE-VELVET-07   |
|                         |
|                         |
|                         |
|                         |

**Height**: 40 cm , 45 cm , 50 cm **Depth**: 30 cm , 35 cm , 40 cm

Type of fabric: BLACK-WHITE-VELVET-07 (Photo), ANDRE-1300, ANDRE-1301, ANDRE-1302, ANDRE-1303, ANDRE-1304, ANDRE-1305, ANDRE-1306, ANDRE-1307, ANDRE-1308, ANDRE-1309, ANDRE-1310, ART-DECO-VELVET-01, ART-DECO-VELVET-02, ART-DECO-VELVET-03, ART-DECO-VELVET-04, ART-DECO-VELVET-05, ART-DECO-VELVET-06, ART-DECO-VELVET-07, ART-DECO-VELVET-08, ART-DECO-VELVET-09, ART-DECO-VELVET-10...11 (write a comment in order), ATOS-111, ATOS-112, ATOS-113, ATOS-114, ATOS-115, ATOS-116, ATOS-117, ATOS-118, ATOS-119, ATOS-120...126 (write a comment in order), AURORA-2480, AURORA-2481, AURORA-2482, AURORA-2483, AURORA-2484, AURORA-2485, AURORA-2486, AURORA-2487, AURORA-2488, AURORA-2489...2505 (write a comment in order), BALOO-2071, BALOO-2072, BALOO-2073, BALOO-2074, BALOO-2076, BALOO-2077, BALOO-2078, BALOO-2079, BALOO-2081, BALOO-2082...2089 (write a comment in order), BLACK-WHITE-VELVET-01, BLACK-WHITE-VELVET-02, BLACK-WHITE-VELVET-03, BLACK-WHITE-VELVET-04, BLACK-WHITE-VELVET-05, BLACK-WHITE-VELVET-06, BLACK-WHITE-VELVET-07, BLACK-WHITE-VELVET-08, BLACK-WHITE-VELVET-09, BLACK-WHITE-VELVET-09, BLACK-WHITE-VELVET-09, BLOOM-01, BLOOM-02, BLOOM-03, BLOOM-04, BLOOM-05, BLOOM-06, BLOOM-07, BLOOM-08, BLOOM-09, BLOOM-10, BRAID-3001, BRAID-3002,