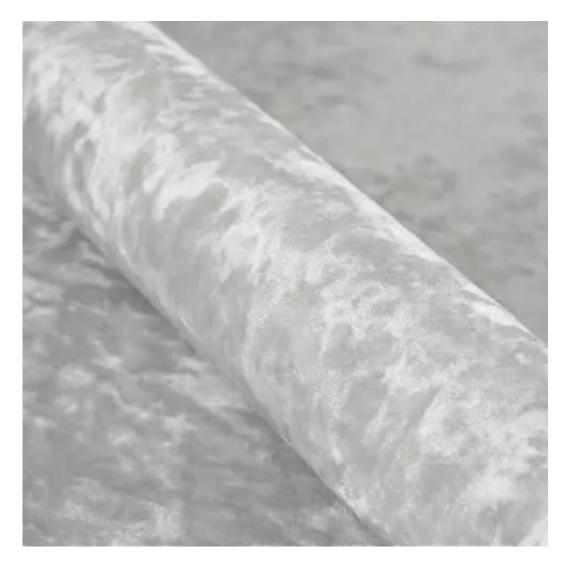

# **Product description**

Upholstered Bench Industrial Style LGM-24 BLACK-WHITE-VELVET-07 | Width: 40 cm - 200 cm | Height: 40 cm - 50 cm | Depth: 30 cm - 40 cm |

Technical data

Product-Code:

| LGM-24                  |
|-------------------------|
| Catalogue number:       |
| 22174                   |
| Condition:              |
| New .                   |
|                         |
| Bench width:            |
| 40 cm - 200 cm          |
| Choose from parameter   |
|                         |
| Bench height:           |
| 40 cm - 50 cm           |
| Choose from parameter   |
|                         |
| Bench depth:            |
| 30 cm - 40 cm           |
| Choose from parameter   |
|                         |
| Type of fabric:         |
| Choose from parameter   |
| Type of fabric (Photo): |
|                         |
| BLACK-WHITE-VELVET-07   |
|                         |
|                         |
|                         |
|                         |

**Height**: 40 cm , 45 cm , 50 cm **Depth**: 30 cm , 35 cm , 40 cm

Type of fabric: BLACK-WHITE-VELVET-07 (Photo), ANDRE-1300, ANDRE-1301, ANDRE-1302, ANDRE-1303, ANDRE-1304, ANDRE-1305, ANDRE-1306, ANDRE-1307, ANDRE-1308, ANDRE-1309, ANDRE-1310, ART-DECO-VELVET-01, ART-DECO-VELVET-02, ART-DECO-VELVET-03, ART-DECO-VELVET-04, ART-DECO-VELVET-05, ART-DECO-VELVET-06, ART-DECO-VELVET-07, ART-DECO-VELVET-08, ART-DECO-VELVET-09, ART-DECO-VELVET-10...11 (write a comment in order), ATOS-111, ATOS-112, ATOS-113, ATOS-114, ATOS-115, ATOS-116, ATOS-117, ATOS-118, ATOS-119, ATOS-120...126 (write a comment in order), AURORA-2480, AURORA-2481, AURORA-2482, AURORA-2483, AURORA-2484, AURORA-2485, AURORA-2486, AURORA-2487, AURORA-2488, AURORA-2489...2505 (write a comment in order), BALOO-2071, BALOO-2072, BALOO-2073, BALOO-2074, BALOO-2076, BALOO-2077, BALOO-2078, BALOO-2079, BALOO-2081, BALOO-2082...2089 (write a comment in order), BLACK-WHITE-VELVET-01, BLACK-WHITE-VELVET-02, BLACK-WHITE-VELVET-03, BLACK-WHITE-VELVET-04, BLACK-WHITE-VELVET-05, BLACK-WHITE-VELVET-06, BLACK-WHITE-VELVET-07, BLACK-WHITE-VELVET-08, BLACK-WHITE-VELVET-09, BLACK-WHITE-VELVET-09, BLACK-WHITE-VELVET-09, BLOOM-01, BLOOM-02, BLOOM-03, BLOOM-04, BLOOM-05, BLOOM-06, BLOOM-07, BLOOM-08, BLOOM-09, BLOOM-10, BRAID-3001, BRAID-3002,