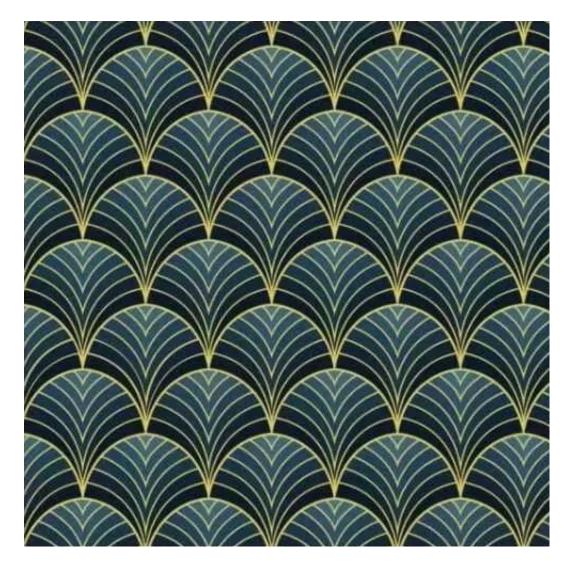

We offer the largest selection of seat fabrics!

Click on fabric name and discover all fabric selection.

ANDRE

ART-DECO-VELVET

ATOS-ECO-LEATHER

AURORA

BALOO

BLACK-WHITE-VELVET

**Height**: 40 cm , 45 cm , 50 cm **Depth**: 30 cm , 35 cm , 40 cm

Type of fabric: BLACK-WHITE-VELVET-06 (Photo), ANDRE-1300, ANDRE-1301, ANDRE-1302, ANDRE-1303, ANDRE-1304, ANDRE-1305, ANDRE-1306, ANDRE-1307, ANDRE-1308, ANDRE-1309, ANDRE-1310, ART-DECO-VELVET-01, ART-DECO-VELVET-02, ART-DECO-VELVET-03, ART-DECO-VELVET-04, ART-DECO-VELVET-05, ART-DECO-VELVET-06, ART-DECO-VELVET-07, ART-DECO-VELVET-08, ART-DECO-VELVET-09, ART-DECO-VELVET-10...11 (write a comment in order), ATOS-111, ATOS-112, ATOS-113, ATOS-114, ATOS-115, ATOS-116, ATOS-117, ATOS-118, ATOS-119, ATOS-120...126 (write a comment in order), AURORA-2480, AURORA-2481, AURORA-2482, AURORA-2483, AURORA-2484, AURORA-2485, AURORA-2486, AURORA-2487, AURORA-2488, AURORA-2489...2505 (write a comment in order), BALOO-2071, BALOO-2072, BALOO-2073, BALOO-2074, BALOO-2076, BALOO-2077, BALOO-2078, BALOO-2079, BALOO-2081, BALOO-2082...2089 (write a comment in order), BLACK-WHITE-VELVET-01, BLACK-WHITE-VELVET-02, BLACK-WHITE-VELVET-03, BLACK-WHITE-VELVET-04, BLACK-WHITE-VELVET-05, BLACK-WHITE-VELVET-06, BLACK-WHITE-VELVET-07, BLACK-WHITE-VELVET-08, BLACK-WHITE-VELVET-09, BLACK-WHITE-VELVET-09, BLACK-WHITE-VELVET-09, BLOOM-01, BLOOM-02, BLOOM-03, BLOOM-04, BLOOM-05, BLOOM-06, BLOOM-07, BLOOM-08, BLOOM-09, BLOOM-10, BRAID-3001, BRAID-3002,