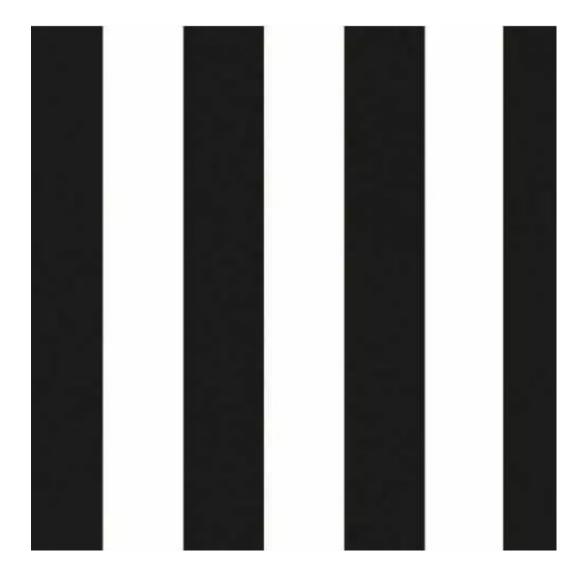

# Upholstered Bench Industrial Style LGM-24 BLACK-WHITE-VELVET-06

| Number        | 22171            |
|---------------|------------------|
| Producer code | LGM-24           |
| Manufacturer  | Emra Wood Design |

# **Product description**

Upholstered Bench Industrial Style LGM-24 BLACK-WHITE-VELVET-06 | Width: 40 cm - 200 cm | Height: 40 cm - 50 cm | Depth: 30 cm - 40 cm |

Technical data

Product-Code:

| LGM-24                  |  |
|-------------------------|--|
| Catalogue number:       |  |
| 22171                   |  |
| Condition:              |  |
| New                     |  |
| Bench width:            |  |
| 40 cm - 200 cm          |  |
| Choose from parameter   |  |
| Bench height:           |  |
| 40 cm - 50 cm           |  |
| Choose from parameter   |  |
| Bench depth:            |  |
| 30 cm - 40 cm           |  |
| Choose from parameter   |  |
| Type of fabric:         |  |
| Choose from parameter   |  |
| Type of fabric (Photo): |  |
| BLACK-WHITE-VELVET-06   |  |
|                         |  |
|                         |  |
|                         |  |

**Height**: 40 cm , 45 cm , 50 cm **Depth**: 30 cm , 35 cm , 40 cm

Type of fabric: BLACK-WHITE-VELVET-06 (Photo), ANDRE-1300, ANDRE-1301, ANDRE-1302, ANDRE-1303, ANDRE-1304, ANDRE-1305, ANDRE-1306, ANDRE-1307, ANDRE-1308, ANDRE-1309, ANDRE-1310, ART-DECO-VELVET-01, ART-DECO-VELVET-02, ART-DECO-VELVET-03, ART-DECO-VELVET-04, ART-DECO-VELVET-05, ART-DECO-VELVET-06, ART-DECO-VELVET-07, ART-DECO-VELVET-08, ART-DECO-VELVET-09, ART-DECO-VELVET-10...11 (write a comment in order), ATOS-111, ATOS-112, ATOS-113, ATOS-114, ATOS-115, ATOS-116, ATOS-117, ATOS-118, ATOS-119, ATOS-120...126 (write a comment in order), AURORA-2480, AURORA-2481, AURORA-2482, AURORA-2483, AURORA-2484, AURORA-2485, AURORA-2486, AURORA-2487, AURORA-2488, AURORA-2489...2505 (write a comment in order), BALOO-2071, BALOO-2072, BALOO-2073, BALOO-2074, BALOO-2076, BALOO-2077, BALOO-2078, BALOO-2079, BALOO-2081, BALOO-2082...2089 (write a comment in order), BLACK-WHITE-VELVET-01, BLACK-WHITE-VELVET-02, BLACK-WHITE-VELVET-03, BLACK-WHITE-VELVET-04, BLACK-WHITE-VELVET-05, BLACK-WHITE-VELVET-06, BLACK-WHITE-VELVET-07, BLACK-WHITE-VELVET-08, BLACK-WHITE-VELVET-09, BLACK-WHITE-VELVET-09, BLACK-WHITE-VELVET-09, BLOOM-01, BLOOM-02, BLOOM-03, BLOOM-04, BLOOM-05, BLOOM-06, BLOOM-07, BLOOM-08, BLOOM-09, BLOOM-10, BRAID-3001, BRAID-3002,