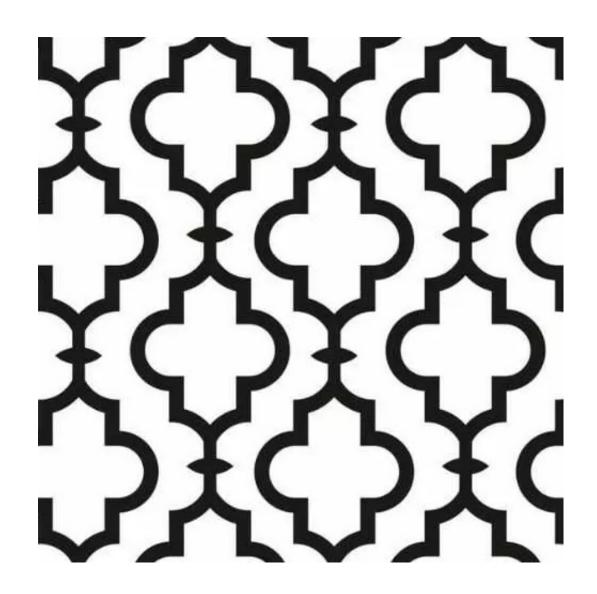

# **Product description**

Upholstered Bench Industrial Style LGM-24 BLACK-WHITE-VELVET-06 | Width: 40 cm - 200 cm | Height: 40 cm - 50 cm | Depth: 30 cm - 40 cm |

Technical data

Product-Code:

| LGM-24                  |  |
|-------------------------|--|
| Catalogue number:       |  |
| 22171                   |  |
| Condition:              |  |
| New                     |  |
| Bench width:            |  |
| 40 cm - 200 cm          |  |
| Choose from parameter   |  |
| Bench height:           |  |
| 40 cm - 50 cm           |  |
| Choose from parameter   |  |
| Bench depth:            |  |
| 30 cm - 40 cm           |  |
| Choose from parameter   |  |
| Type of fabric:         |  |
| Choose from parameter   |  |
| Type of fabric (Photo): |  |
| BLACK-WHITE-VELVET-06   |  |
|                         |  |
|                         |  |
|                         |  |

**Height**: 40 cm , 45 cm , 50 cm **Depth**: 30 cm , 35 cm , 40 cm

Type of fabric: BLACK-WHITE-VELVET-06 (Photo), ANDRE-1300, ANDRE-1301, ANDRE-1302, ANDRE-1303, ANDRE-1304, ANDRE-1305, ANDRE-1306, ANDRE-1307, ANDRE-1308, ANDRE-1309, ANDRE-1310, ART-DECO-VELVET-01, ART-DECO-VELVET-02, ART-DECO-VELVET-03, ART-DECO-VELVET-04, ART-DECO-VELVET-05, ART-DECO-VELVET-06, ART-DECO-VELVET-07, ART-DECO-VELVET-08, ART-DECO-VELVET-09, ART-DECO-VELVET-10...11 (write a comment in order), ATOS-111, ATOS-112, ATOS-113, ATOS-114, ATOS-115, ATOS-116, ATOS-117, ATOS-118, ATOS-119, ATOS-120...126 (write a comment in order), AURORA-2480, AURORA-2481, AURORA-2482, AURORA-2483, AURORA-2484, AURORA-2485, AURORA-2486, AURORA-2487, AURORA-2488, AURORA-2489...2505 (write a comment in order), BALOO-2071, BALOO-2072, BALOO-2073, BALOO-2074, BALOO-2076, BALOO-2077, BALOO-2078, BALOO-2079, BALOO-2081, BALOO-2082...2089 (write a comment in order), BLACK-WHITE-VELVET-01, BLACK-WHITE-VELVET-02, BLACK-WHITE-VELVET-03, BLACK-WHITE-VELVET-04, BLACK-WHITE-VELVET-05, BLACK-WHITE-VELVET-06, BLACK-WHITE-VELVET-07, BLACK-WHITE-VELVET-08, BLACK-WHITE-VELVET-09, BLACK-WHITE-VELVET-09, BLACK-WHITE-VELVET-09, BLOOM-01, BLOOM-02, BLOOM-03, BLOOM-04, BLOOM-05, BLOOM-06, BLOOM-07, BLOOM-08, BLOOM-09, BLOOM-10, BRAID-3001, BRAID-3002,