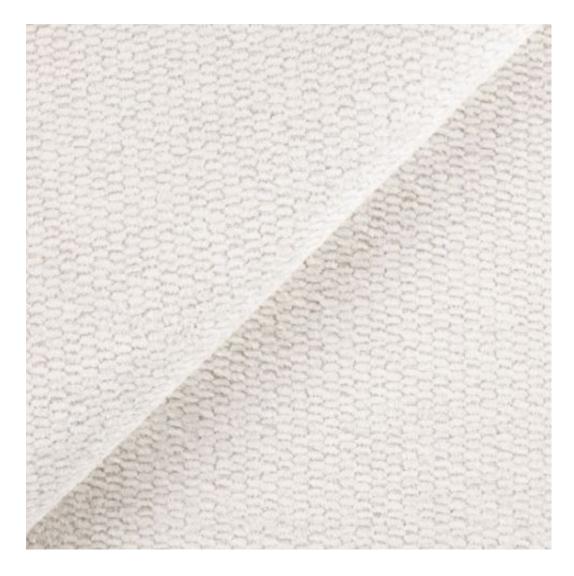

# **Product description**

Upholstered Bench Industrial Style LGM-24 BLACK-WHITE-VELVET-06 | Width: 40 cm - 200 cm | Height: 40 cm - 50 cm | Depth: 30 cm - 40 cm |

Technical data

Product-Code:

| LGM-24                  |  |
|-------------------------|--|
| Catalogue number:       |  |
| 22171                   |  |
| Condition:              |  |
| New                     |  |
| Bench width:            |  |
| 40 cm - 200 cm          |  |
| Choose from parameter   |  |
| Bench height:           |  |
| 40 cm - 50 cm           |  |
| Choose from parameter   |  |
| Bench depth:            |  |
| 30 cm - 40 cm           |  |
| Choose from parameter   |  |
| Type of fabric:         |  |
| Choose from parameter   |  |
| Type of fabric (Photo): |  |
| BLACK-WHITE-VELVET-06   |  |
|                         |  |
|                         |  |
|                         |  |

**Height**: 40 cm , 45 cm , 50 cm **Depth**: 30 cm , 35 cm , 40 cm

Type of fabric: BLACK-WHITE-VELVET-06 (Photo), ANDRE-1300, ANDRE-1301, ANDRE-1302, ANDRE-1303, ANDRE-1304, ANDRE-1305, ANDRE-1306, ANDRE-1307, ANDRE-1308, ANDRE-1309, ANDRE-1310, ART-DECO-VELVET-01, ART-DECO-VELVET-02, ART-DECO-VELVET-03, ART-DECO-VELVET-04, ART-DECO-VELVET-05, ART-DECO-VELVET-06, ART-DECO-VELVET-07, ART-DECO-VELVET-08, ART-DECO-VELVET-09, ART-DECO-VELVET-10...11 (write a comment in order), ATOS-111, ATOS-112, ATOS-113, ATOS-114, ATOS-115, ATOS-116, ATOS-117, ATOS-118, ATOS-119, ATOS-120...126 (write a comment in order), AURORA-2480, AURORA-2481, AURORA-2482, AURORA-2483, AURORA-2484, AURORA-2485, AURORA-2486, AURORA-2487, AURORA-2488, AURORA-2489...2505 (write a comment in order), BALOO-2071, BALOO-2072, BALOO-2073, BALOO-2074, BALOO-2076, BALOO-2077, BALOO-2078, BALOO-2079, BALOO-2081, BALOO-2082...2089 (write a comment in order), BLACK-WHITE-VELVET-01, BLACK-WHITE-VELVET-02, BLACK-WHITE-VELVET-03, BLACK-WHITE-VELVET-04, BLACK-WHITE-VELVET-05, BLACK-WHITE-VELVET-06, BLACK-WHITE-VELVET-07, BLACK-WHITE-VELVET-08, BLACK-WHITE-VELVET-09, BLACK-WHITE-VELVET-09, BLACK-WHITE-VELVET-09, BLOOM-01, BLOOM-02, BLOOM-03, BLOOM-04, BLOOM-05, BLOOM-06, BLOOM-07, BLOOM-08, BLOOM-09, BLOOM-10, BRAID-3001, BRAID-3002,