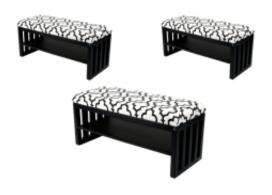

# Upholstered Bench Industrial Style LGM-24 BLACK-WHITE-VELVET-06

| Number        | 22171            |
|---------------|------------------|
| Producer code | LGM-24           |
| Manufacturer  | Emra Wood Design |

# **Product description**

Upholstered Bench Industrial Style LGM-24 BLACK-WHITE-VELVET-06 | Width: 40 cm - 200 cm | Height: 40 cm - 50 cm | Depth: 30 cm - 40 cm |

Technical data

Product-Code:

| LGM-24                  |  |
|-------------------------|--|
| Catalogue number:       |  |
| 22171                   |  |
| Condition:              |  |
| New                     |  |
| Bench width:            |  |
| 40 cm - 200 cm          |  |
| Choose from parameter   |  |
| Bench height:           |  |
| 40 cm - 50 cm           |  |
| Choose from parameter   |  |
| Bench depth:            |  |
| 30 cm - 40 cm           |  |
| Choose from parameter   |  |
| Type of fabric:         |  |
| Choose from parameter   |  |
| Type of fabric (Photo): |  |
| BLACK-WHITE-VELVET-06   |  |
|                         |  |
|                         |  |
|                         |  |

## Upholstered Bench Industrial Style LGM-24 BLACK-WHITE-VELVET-06

- · A functional and practical bench for hallway, living room, bedroom, dressing room, bathroom, reception and office
- Some bench models have a practical shelf for shoes
- The frame and upholstery are made of the highest quality materials
- Production of the bench according to customer requirements