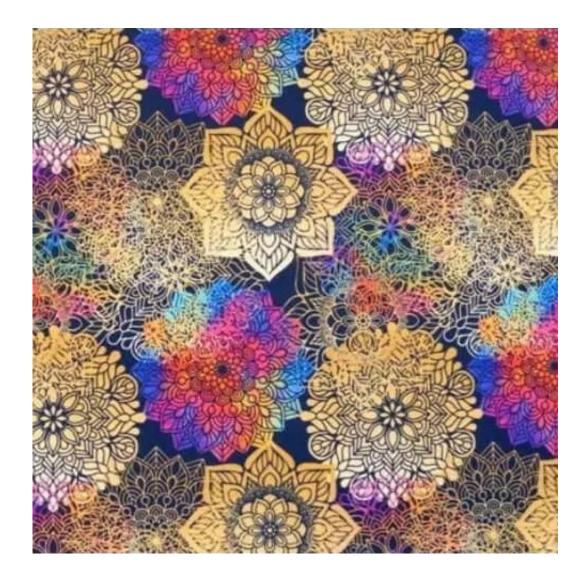

HYGGE

LEAF-VELVET

LIKE-ME

LINEA

MANDALA-VELVET

MAYA

MILTON-NEW

MIU

**Height**: 40 cm , 45 cm , 50 cm **Depth**: 30 cm , 35 cm , 40 cm

Type of fabric: BLACK-WHITE-VELVET-06 (Photo), ANDRE-1300, ANDRE-1301, ANDRE-1302, ANDRE-1303, ANDRE-1304, ANDRE-1305, ANDRE-1306, ANDRE-1307, ANDRE-1308, ANDRE-1309, ANDRE-1310, ART-DECO-VELVET-01, ART-DECO-VELVET-02, ART-DECO-VELVET-03, ART-DECO-VELVET-04, ART-DECO-VELVET-05, ART-DECO-VELVET-06, ART-DECO-VELVET-07, ART-DECO-VELVET-08, ART-DECO-VELVET-09, ART-DECO-VELVET-10...11 (write a comment in order), ATOS-111, ATOS-112, ATOS-113, ATOS-114, ATOS-115, ATOS-116, ATOS-117, ATOS-118, ATOS-119, ATOS-120...126 (write a comment in order), AURORA-2480, AURORA-2481, AURORA-2482, AURORA-2483, AURORA-2484, AURORA-2485, AURORA-2486, AURORA-2487, AURORA-2488, AURORA-2489...2505 (write a comment in order), BALOO-2071, BALOO-2072, BALOO-2073, BALOO-2074, BALOO-2076, BALOO-2077, BALOO-2078, BALOO-2079, BALOO-2081, BALOO-2082...2089 (write a comment in order), BLACK-WHITE-VELVET-01, BLACK-WHITE-VELVET-02, BLACK-WHITE-VELVET-03, BLACK-WHITE-VELVET-04, BLACK-WHITE-VELVET-05, BLACK-WHITE-VELVET-06, BLACK-WHITE-VELVET-07, BLACK-WHITE-VELVET-08, BLACK-WHITE-VELVET-09, BLACK-WHITE-VELVET-09, BLACK-WHITE-VELVET-09, BLOOM-01, BLOOM-02, BLOOM-03, BLOOM-04, BLOOM-05, BLOOM-06, BLOOM-07, BLOOM-08, BLOOM-09, BLOOM-10, BRAID-3001, BRAID-3002,