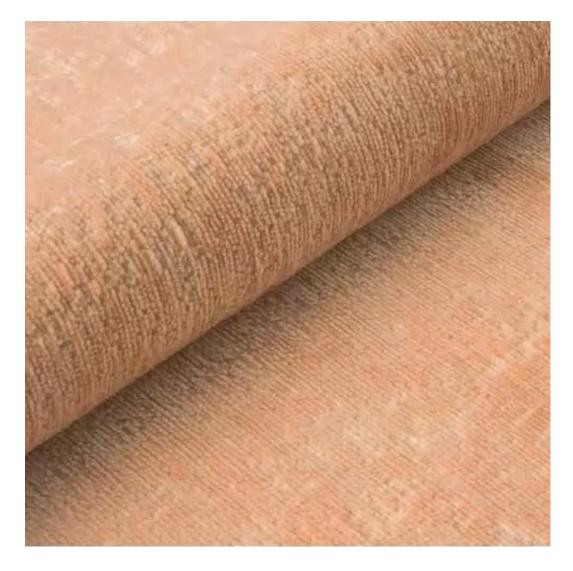

# **Product description**

Upholstered Bench Industrial Style LGM-24 BLACK-WHITE-VELVET-06 | Width: 40 cm - 200 cm | Height: 40 cm - 50 cm | Depth: 30 cm - 40 cm |

Technical data

Product-Code:

| LGM-24                  |  |
|-------------------------|--|
| Catalogue number:       |  |
| 22171                   |  |
| Condition:              |  |
| New                     |  |
| Bench width:            |  |
| 40 cm - 200 cm          |  |
| Choose from parameter   |  |
| Bench height:           |  |
| 40 cm - 50 cm           |  |
| Choose from parameter   |  |
| Bench depth:            |  |
| 30 cm - 40 cm           |  |
| Choose from parameter   |  |
| Type of fabric:         |  |
| Choose from parameter   |  |
| Type of fabric (Photo): |  |
| BLACK-WHITE-VELVET-06   |  |
|                         |  |
|                         |  |
|                         |  |

**Height**: 40 cm , 45 cm , 50 cm **Depth**: 30 cm , 35 cm , 40 cm

Type of fabric: BLACK-WHITE-VELVET-06 (Photo), ANDRE-1300, ANDRE-1301, ANDRE-1302, ANDRE-1303, ANDRE-1304, ANDRE-1305, ANDRE-1306, ANDRE-1307, ANDRE-1308, ANDRE-1309, ANDRE-1310, ART-DECO-VELVET-01, ART-DECO-VELVET-02, ART-DECO-VELVET-03, ART-DECO-VELVET-04, ART-DECO-VELVET-05, ART-DECO-VELVET-06, ART-DECO-VELVET-07, ART-DECO-VELVET-08, ART-DECO-VELVET-09, ART-DECO-VELVET-10...11 (write a comment in order), ATOS-111, ATOS-112, ATOS-113, ATOS-114, ATOS-115, ATOS-116, ATOS-117, ATOS-118, ATOS-119, ATOS-120...126 (write a comment in order), AURORA-2480, AURORA-2481, AURORA-2482, AURORA-2483, AURORA-2484, AURORA-2485, AURORA-2486, AURORA-2487, AURORA-2488, AURORA-2489...2505 (write a comment in order), BALOO-2071, BALOO-2072, BALOO-2073, BALOO-2074, BALOO-2076, BALOO-2077, BALOO-2078, BALOO-2079, BALOO-2081, BALOO-2082...2089 (write a comment in order), BLACK-WHITE-VELVET-01, BLACK-WHITE-VELVET-02, BLACK-WHITE-VELVET-03, BLACK-WHITE-VELVET-04, BLACK-WHITE-VELVET-05, BLACK-WHITE-VELVET-06, BLACK-WHITE-VELVET-07, BLACK-WHITE-VELVET-08, BLACK-WHITE-VELVET-09, BLACK-WHITE-VELVET-09, BLACK-WHITE-VELVET-09, BLOOM-01, BLOOM-02, BLOOM-03, BLOOM-04, BLOOM-05, BLOOM-06, BLOOM-07, BLOOM-08, BLOOM-09, BLOOM-10, BRAID-3001, BRAID-3002,