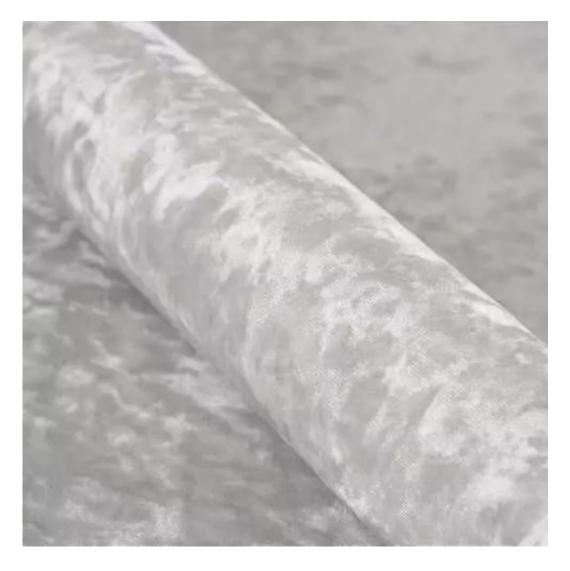

We offer the largest selection of seat fabrics!

Click on fabric name and discover all fabric selection.

ANDRE

ART-DECO-VELVET

ATOS-ECO-LEATHER

AURORA

BALOO

BLACK-WHITE-VELVET

**Height**: 40 cm , 45 cm , 50 cm **Depth**: 30 cm , 35 cm , 40 cm

Type of fabric: BLACK-WHITE-VELVET-06 (Photo), ANDRE-1300, ANDRE-1301, ANDRE-1302, ANDRE-1303, ANDRE-1304, ANDRE-1305, ANDRE-1306, ANDRE-1307, ANDRE-1308, ANDRE-1309, ANDRE-1310, ART-DECO-VELVET-01, ART-DECO-VELVET-02, ART-DECO-VELVET-03, ART-DECO-VELVET-04, ART-DECO-VELVET-05, ART-DECO-VELVET-06, ART-DECO-VELVET-07, ART-DECO-VELVET-08, ART-DECO-VELVET-09, ART-DECO-VELVET-10...11 (write a comment in order), ATOS-111, ATOS-112, ATOS-113, ATOS-114, ATOS-115, ATOS-116, ATOS-117, ATOS-118, ATOS-119, ATOS-120...126 (write a comment in order), AURORA-2480, AURORA-2481, AURORA-2482, AURORA-2483, AURORA-2484, AURORA-2485, AURORA-2486, AURORA-2487, AURORA-2488, AURORA-2489...2505 (write a comment in order), BALOO-2071, BALOO-2072, BALOO-2073, BALOO-2074, BALOO-2076, BALOO-2077, BALOO-2078, BALOO-2079, BALOO-2081, BALOO-2082...2089 (write a comment in order), BLACK-WHITE-VELVET-01, BLACK-WHITE-VELVET-02, BLACK-WHITE-VELVET-03, BLACK-WHITE-VELVET-04, BLACK-WHITE-VELVET-05, BLACK-WHITE-VELVET-06, BLACK-WHITE-VELVET-07, BLACK-WHITE-VELVET-08, BLACK-WHITE-VELVET-09, BLACK-WHITE-VELVET-09, BLACK-WHITE-VELVET-09, BLOOM-01, BLOOM-02, BLOOM-03, BLOOM-04, BLOOM-05, BLOOM-06, BLOOM-07, BLOOM-08, BLOOM-09, BLOOM-10, BRAID-3001, BRAID-3002,