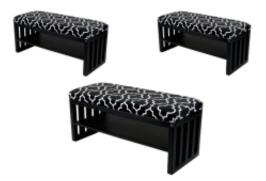

# Upholstered Bench Industrial Style LGM-24 BLACK-WHITE-VELVET-05

| Number        | 22170            |  |
|---------------|------------------|--|
| Producer code | LGM-24           |  |
| Manufacturer  | Emra Wood Design |  |

## **Product description**

Upholstered Bench Industrial Style LGM-24 BLACK-WHITE-VELVET-05 | Width: 40 cm - 200 cm | Height: 40 cm - 50 cm | Depth: 30 cm - 40 cm |

Technical data

Product-Code:

BLACK-WHITE-VELVET-05

Product description

#### Upholstered Bench Industrial Style LGM-24 BLACK-WHITE-VELVET-05

- A functional and practical bench for hallway, living room, bedroom, dressing room, bathroom, reception and office
- Some bench models have a practical shelf for shoes
- The frame and upholstery are made of the highest quality materials
- Production of the bench according to customer requirements

Product features

- Very high-quality and precise workmanship directly from the manufacturer
- The bench features an interchangeable seat to adapt the product to the future appearance of the room
- The bench does not require self-assembly and is delivered to the customer in its entirety
- Take a look at our fabric palette for more options
- We are at your disposal if you have any questions about the product
- By purchasing a product, you are buying a non-prefabricated item made according to specifications (selection of color, upholstery, materials, etc.)