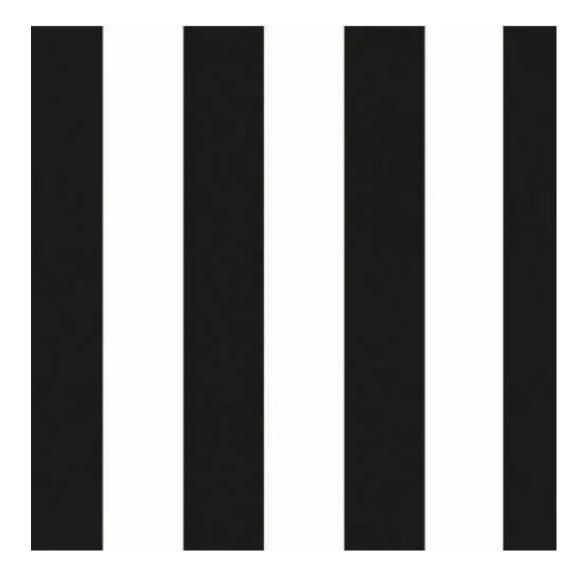

# Upholstered Bench Industrial Style LGM-24 BLACK-WHITE-VELVET-04

| Number        | 22172            |
|---------------|------------------|
| Producer code | LGM-24           |
| Manufacturer  | Emra Wood Design |

# **Product description**

Upholstered Bench Industrial Style LGM-24 BLACK-WHITE-VELVET-04  $\mid$  Width: 40 cm - 200 cm  $\mid$  Height: 40 cm - 50 cm  $\mid$  Depth: 30 cm - 40 cm  $\mid$ 

Technical data

Product-Code:

| LGM-24                  |  |  |
|-------------------------|--|--|
| Catalogue number:       |  |  |
| 22172                   |  |  |
| Condition:              |  |  |
| New                     |  |  |
| Bench width:            |  |  |
| 40 cm - 200 cm          |  |  |
| Choose from parameter   |  |  |
| Bench height:           |  |  |
| 40 cm - 50 cm           |  |  |
| Choose from parameter   |  |  |
| Bench depth:            |  |  |
| 30 cm - 40 cm           |  |  |
| Choose from parameter   |  |  |
| Type of fabric:         |  |  |
| Choose from parameter   |  |  |
| Type of fabric (Photo): |  |  |
| BLACK-WHITE-VELVET-04   |  |  |
|                         |  |  |
|                         |  |  |
|                         |  |  |

**Height**: 40 cm , 45 cm , 50 cm **Depth**: 30 cm , 35 cm , 40 cm

Type of fabric: BLACK-WHITE-VELVET-04 (Photo), ANDRE-1300, ANDRE-1301, ANDRE-1302, ANDRE-1303, ANDRE-1304, ANDRE-1305, ANDRE-1306, ANDRE-1307, ANDRE-1308, ANDRE-1309, ANDRE-1310, ART-DECO-VELVET-01, ART-DECO-VELVET-02, ART-DECO-VELVET-03, ART-DECO-VELVET-04, ART-DECO-VELVET-05, ART-DECO-VELVET-06, ART-DECO-VELVET-07, ART-DECO-VELVET-08, ART-DECO-VELVET-09, ART-DECO-VELVET-10...11 (write a comment in order), ATOS-111, ATOS-112, ATOS-113, ATOS-114, ATOS-115, ATOS-116, ATOS-117, ATOS-118, ATOS-119, ATOS-120...126 (write a comment in order), AURORA-2480, AURORA-2481, AURORA-2482, AURORA-2483, AURORA-2484, AURORA-2485, AURORA-2486, AURORA-2487, AURORA-2488, AURORA-2489...2505 (write a comment in order), BALOO-2071, BALOO-2072, BALOO-2073, BALOO-2074, BALOO-2076, BALOO-2077, BALOO-2078, BALOO-2079, BALOO-2081, BALOO-2082...2089 (write a comment in order), BLACK-WHITE-VELVET-01, BLACK-WHITE-VELVET-02, BLACK-WHITE-VELVET-03, BLACK-WHITE-VELVET-04, BLACK-WHITE-VELVET-05, BLACK-WHITE-VELVET-06, BLACK-WHITE-VELVET-07, BLACK-WHITE-VELVET-08, BLACK-WHITE-VELVET-09, BLACK-WHITE-VELVET-09, BLACK-WHITE-VELVET-09, BLOOM-01, BLOOM-02, BLOOM-03, BLOOM-04, BLOOM-05, BLOOM-06, BLOOM-07, BLOOM-08, BLOOM-09, BLOOM-10, BRAID-3001, BRAID-3002,