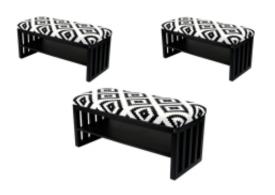

# Upholstered Bench Industrial Style LGM-24 BLACK-WHITE-VELVET-04

| Number        | 22172            |
|---------------|------------------|
| Producer code | LGM-24           |
| Manufacturer  | Emra Wood Design |

# **Product description**

Upholstered Bench Industrial Style LGM-24 BLACK-WHITE-VELVET-04  $\mid$  Width: 40 cm - 200 cm  $\mid$  Height: 40 cm - 50 cm  $\mid$  Depth: 30 cm - 40 cm  $\mid$ 

Technical data

## Upholstered Bench Industrial Style LGM-24 BLACK-WHITE-VELVET-04

- · A functional and practical bench for hallway, living room, bedroom, dressing room, bathroom, reception and office
- Some bench models have a practical shelf for shoes
- The frame and upholstery are made of the highest quality materials
- Production of the bench according to customer requirements

#### **Product features**

- Very high-quality and precise workmanship directly from the manufacturer
- The bench features an interchangeable seat to adapt the product to the future appearance of the room
- The bench does not require self-assembly and is delivered to the customer in its entirety
- Take a look at our fabric palette for more options
- We are at your disposal if you have any questions about the product
- By purchasing a product, you are buying a non-prefabricated item made according to specifications (selection of color, upholstery, materials, etc.)